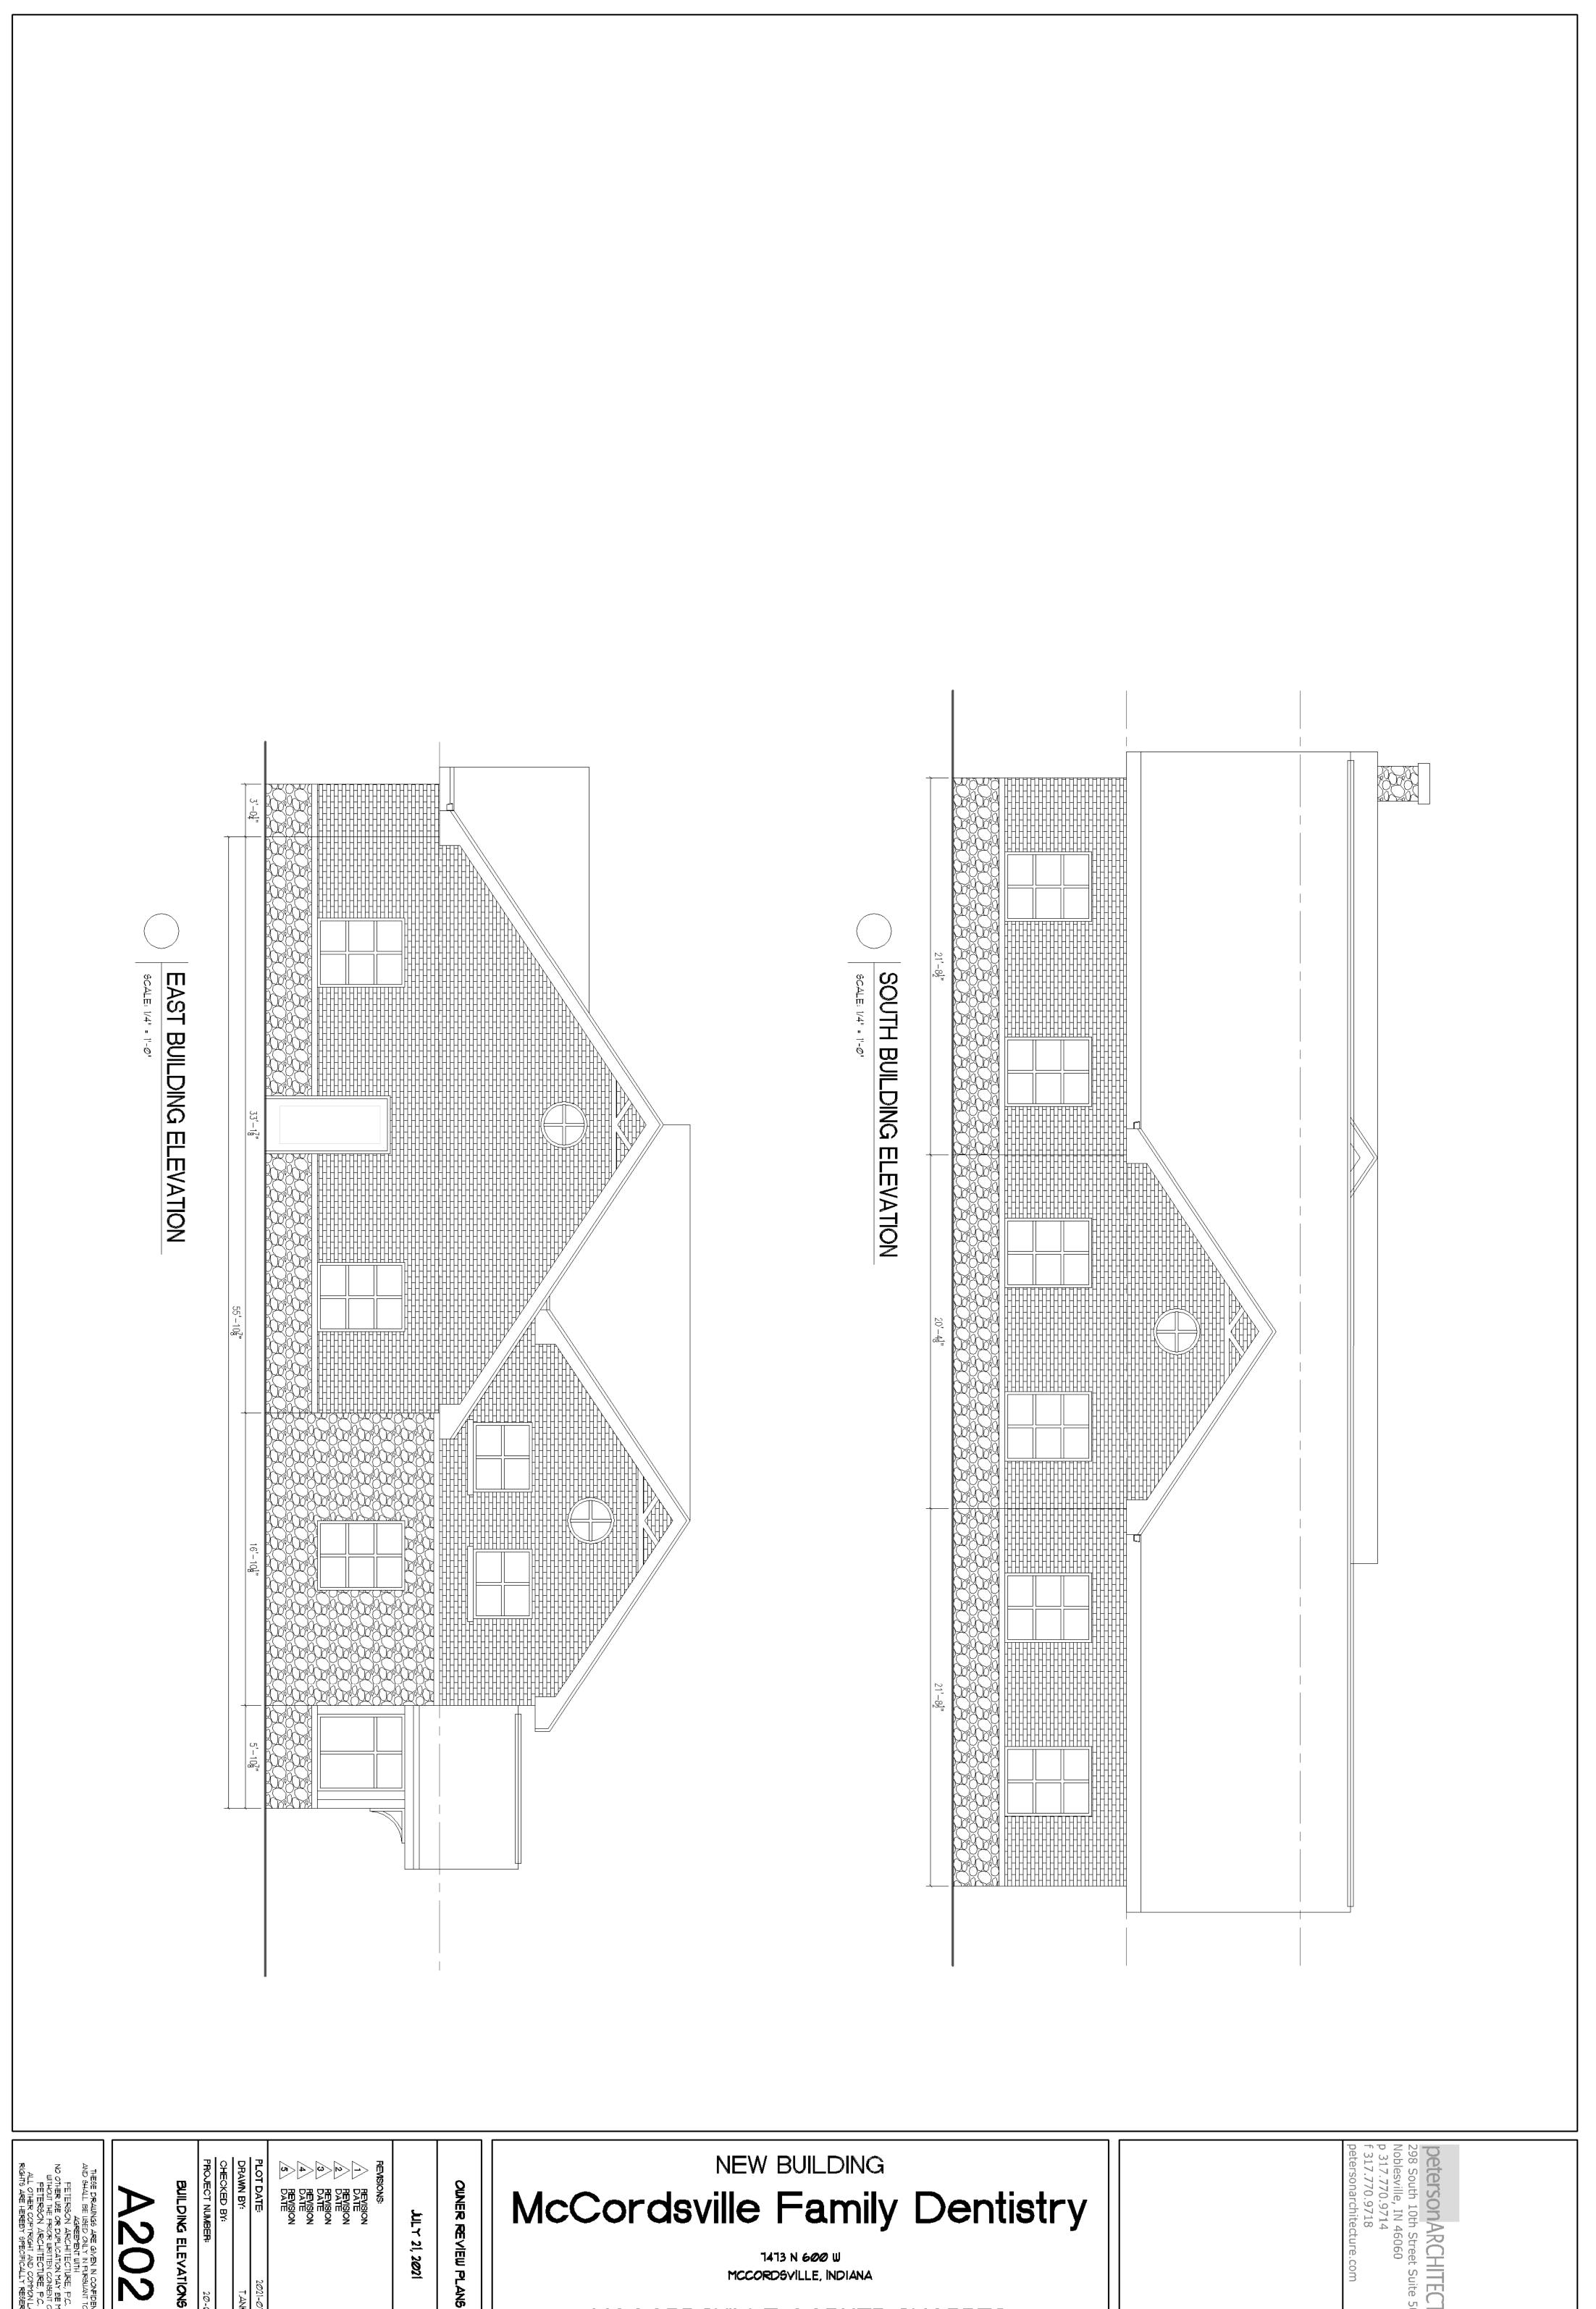

## Statement of Intent – McCordsville Corner Shoppes Variance Petition

7473 North County Road 600 West

Real estate developers Revel & Underwood are proud to introduce a proposed dental office, McCordsville Family Dentistry, to be located at the southeast corner of Mount Comfort Road and County Road 750 North. This will be a two-story 2907 square foot building designed in a Craftsman style with a pitched roof and stone and brick exterior. We are seeking three development standards variances in order to proceed with what we believe to be a very attractive design that will enhance the visual appeal of this part of McCordsville.