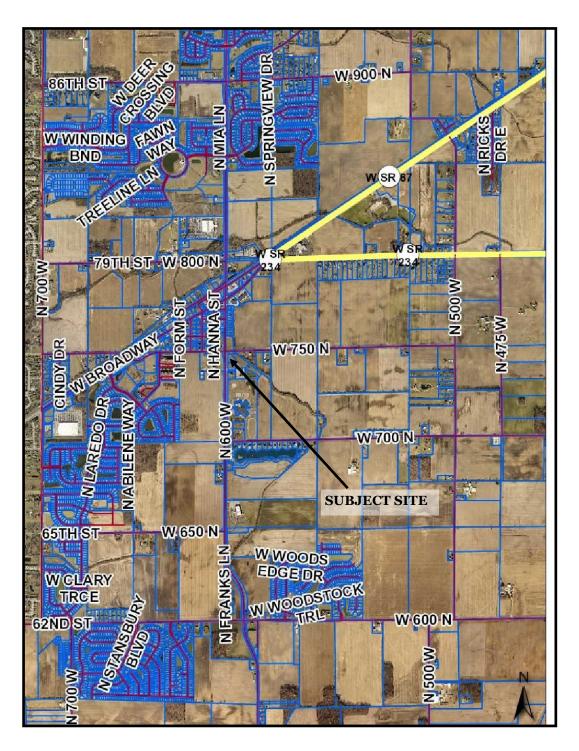

## McCordsville Corner Shoppes Lot 1 VICINITY MAP

7473 N 600 W MCCORDSVILLE, INDIANA

MCCORDSVILLE CORNER SHOPPES