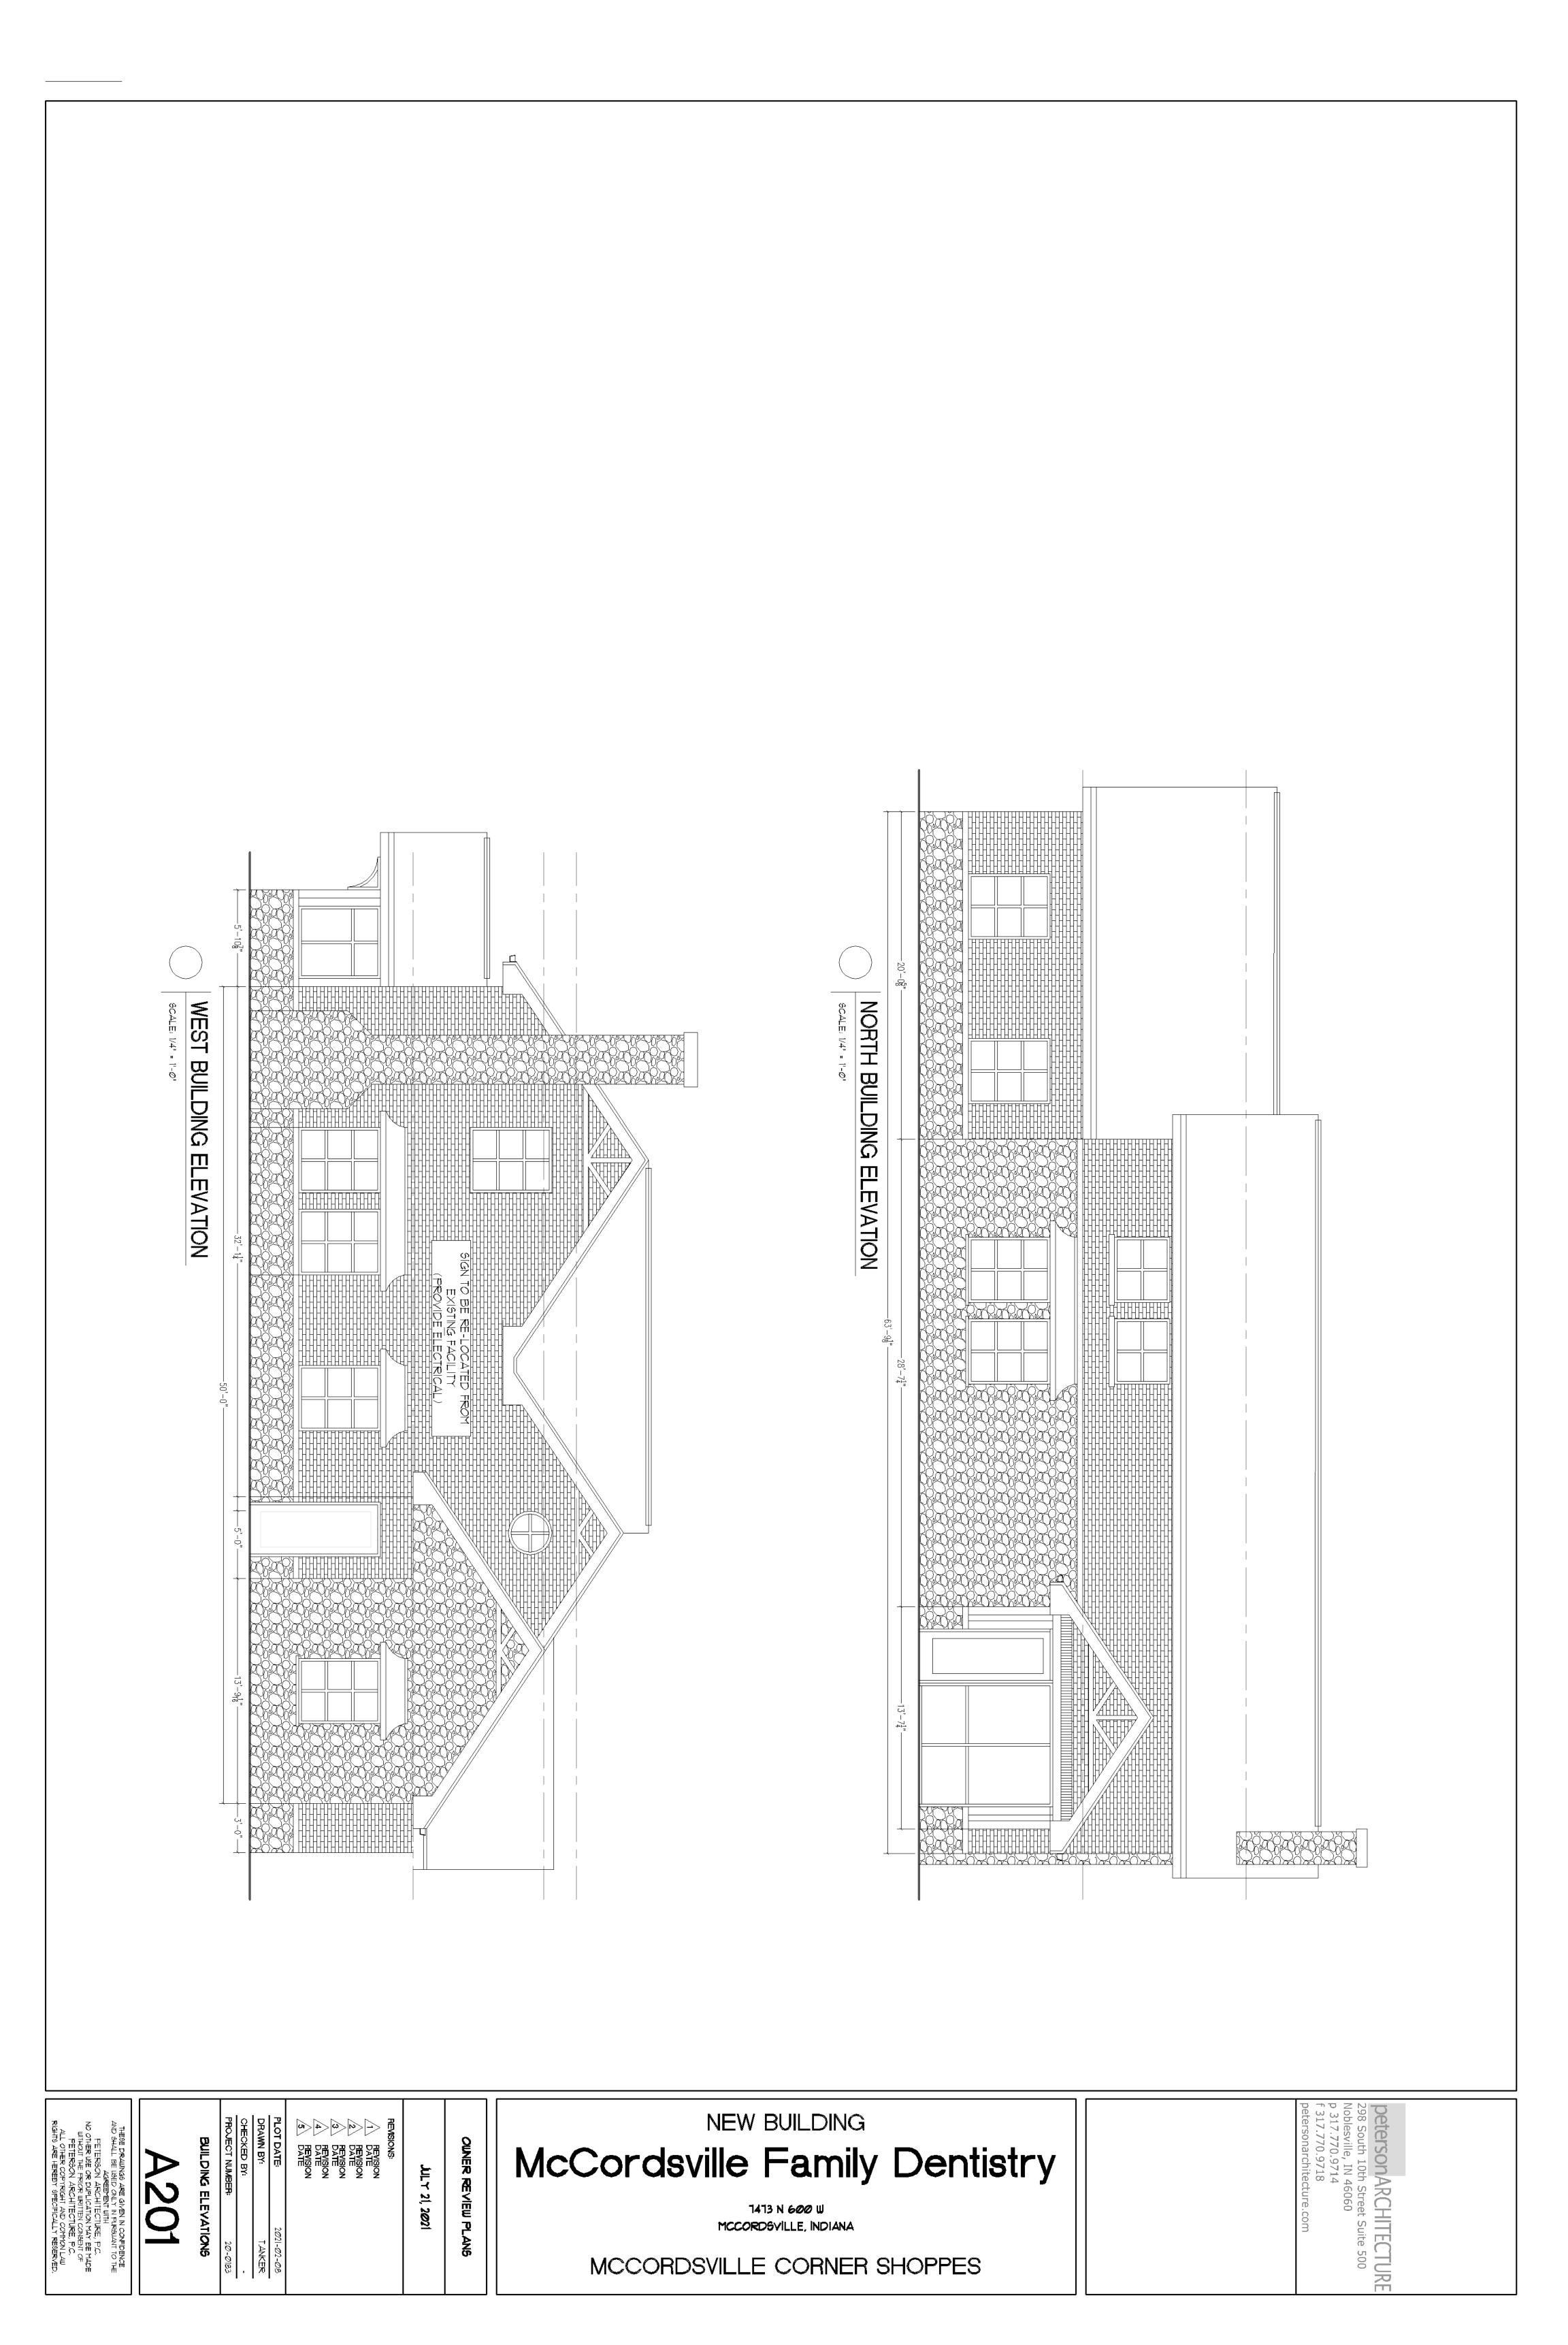

## Statement of Intent – McCordsville Corner Shoppes Variance Petition

7473 North County Road 600 West

Real estate developers Revel & Underwood are proud to introduce a proposed dental office, McCordsville Family Dentistry, to be located at the southeast corner of Mount Comfort Road and County Road 750 North. This will be a two-story 2907 square foot building designed in a Craftsman style with a pitched roof and stone and brick exterior. We are seeking three development standards variances in order to proceed with what we believe to be a very attractive design that will enhance the visual appeal of this part of McCordsville.