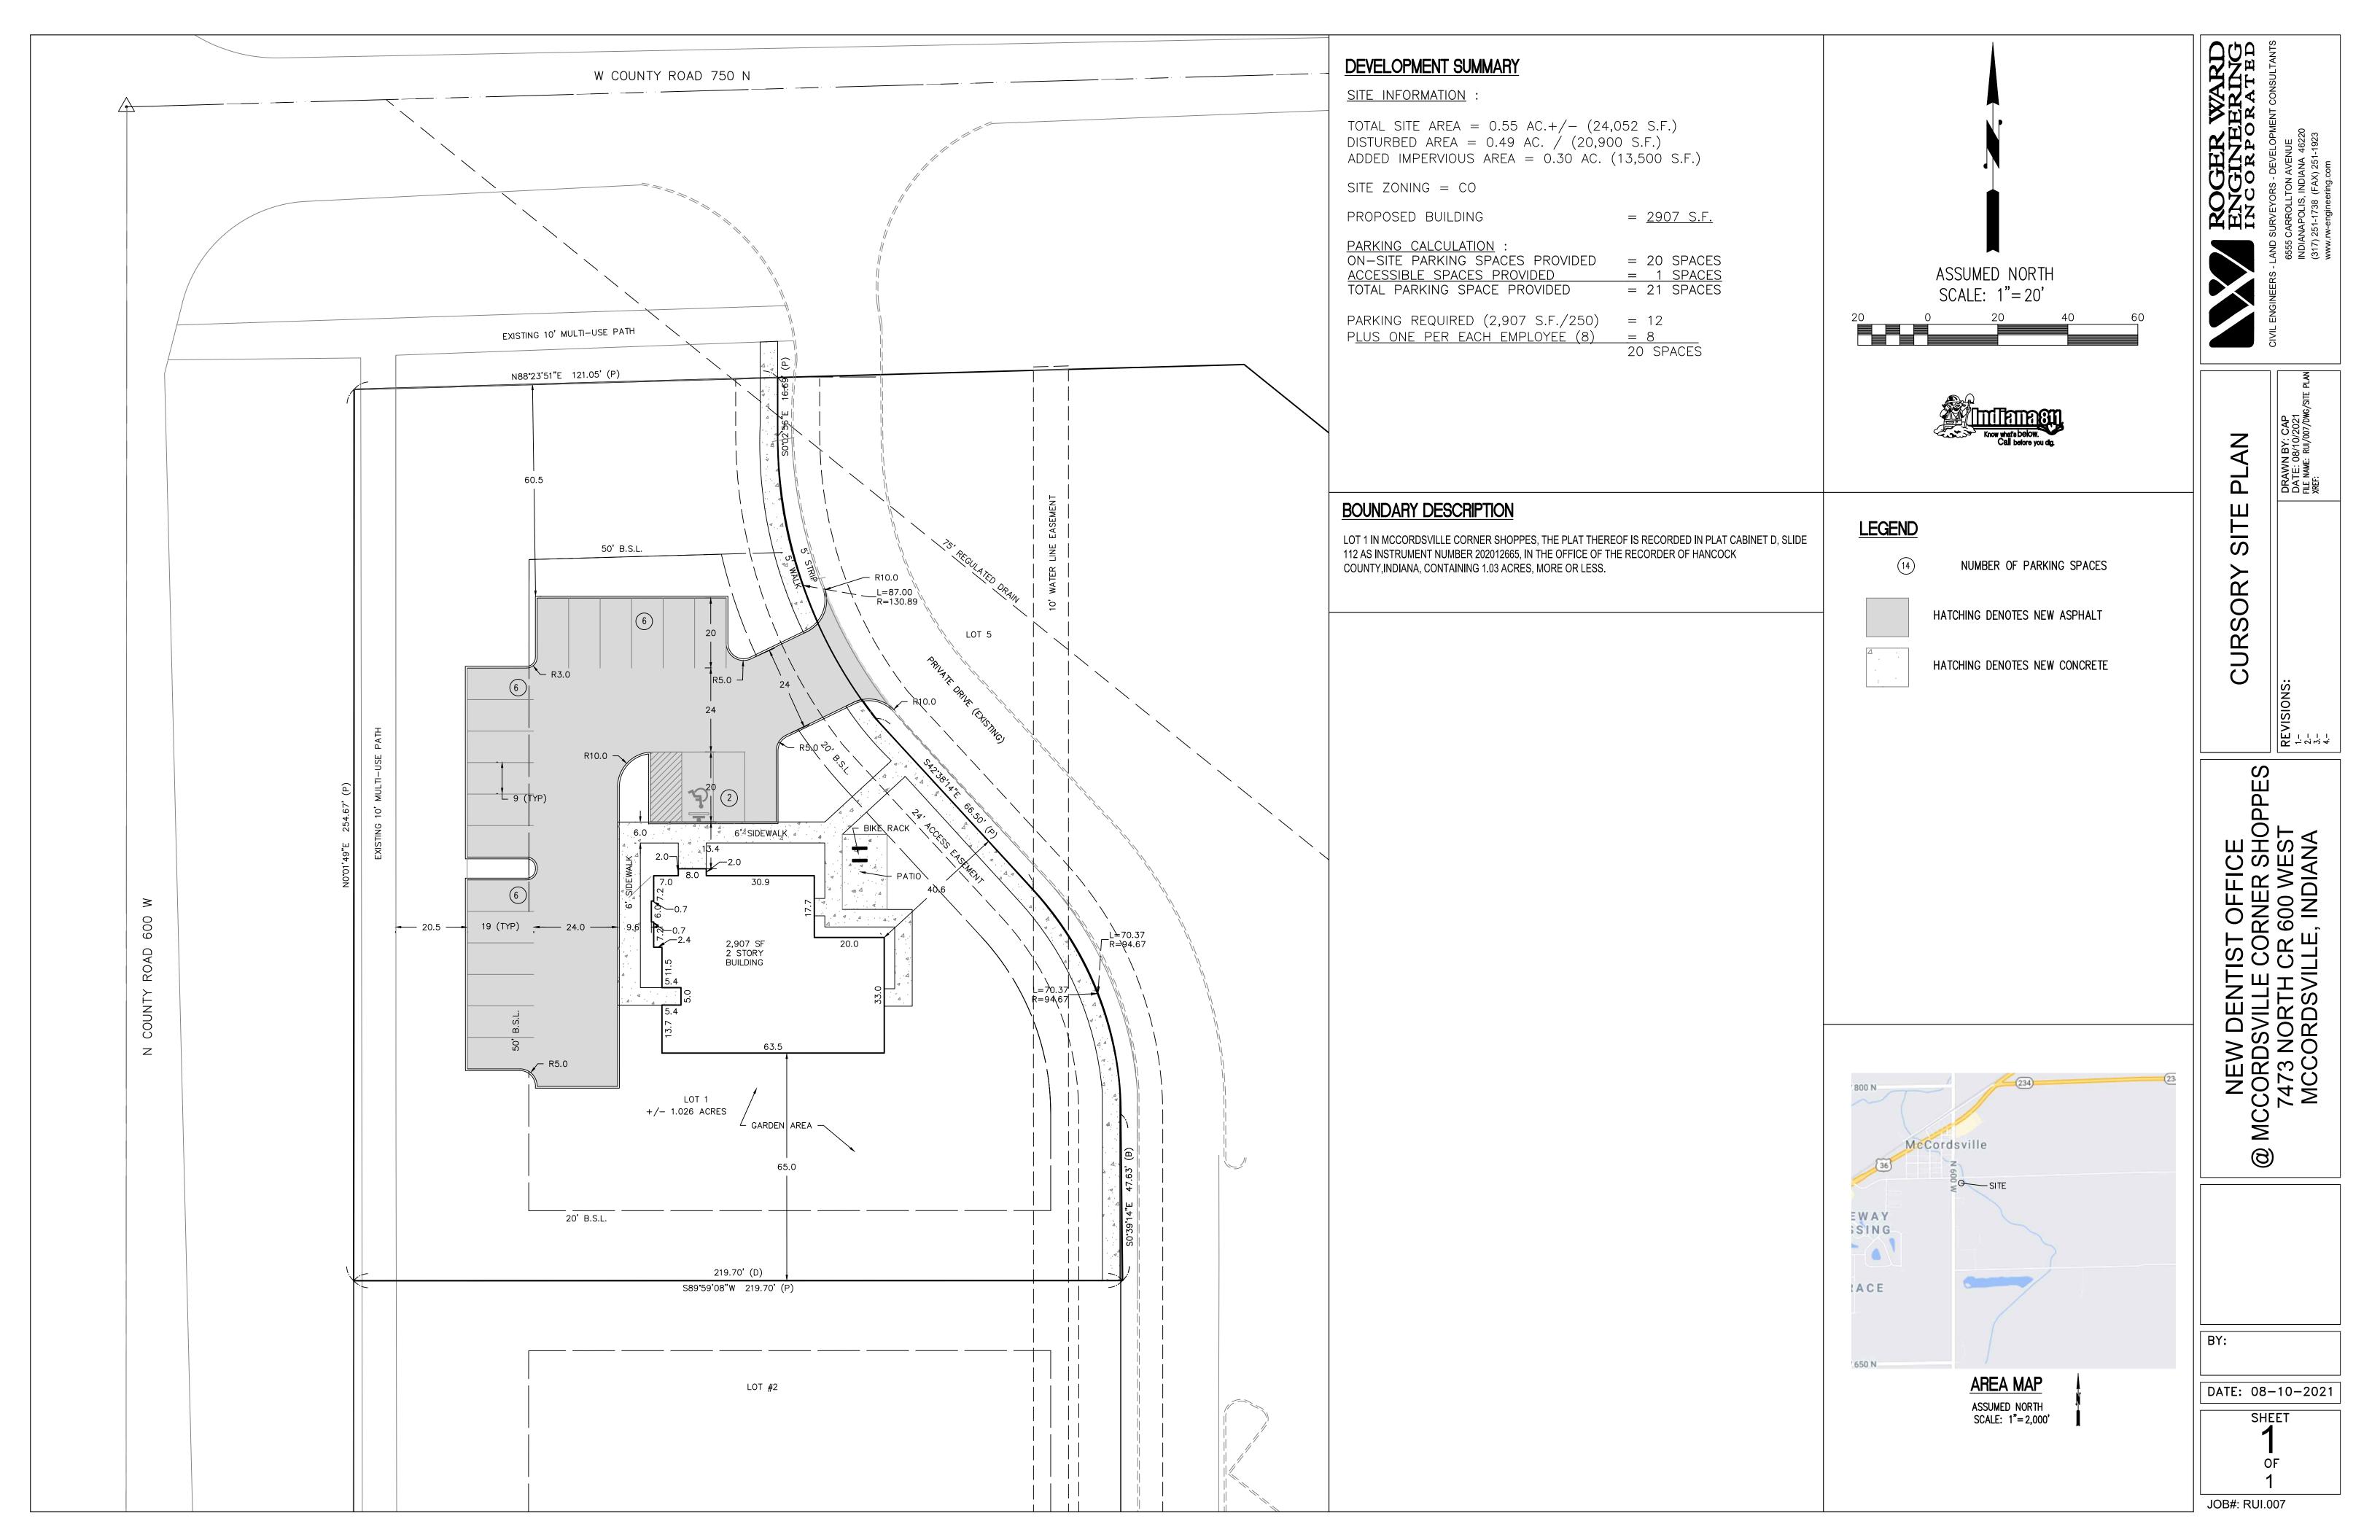

## Statement of Intent – McCordsville Corner Shoppes Variance Petition

7473 North County Road 600 West

Real estate developers Revel & Underwood are proud to introduce a proposed dental office, McCordsville Family Dentistry, to be located at the southeast corner of Mount Comfort Road and County Road 750 North. This will be a two-story 2907 square foot building designed in a Craftsman style with a pitched roof and stone and brick exterior. We are seeking three development standards variances in order to proceed with what we believe to be a very attractive design that will enhance the visual appeal of this part of McCordsville.

The reduction in internal sidewalk width from 8 feet to 6 feet is appropriate for the dental office proposed. It will provide adequate access to all building entry points. The reduced width will increase the green space on the lot and improve the overall appearance from the public and private streets that it fronts.

The reduction in parking lot setback from 50 feet to 20 feet applies to twelve (12) parking spaces proposed along Mount Comfort Road (County Road 600 West). This lot has frontage on two public roads and one private road. This leaves limited area to place accessory parking spaces. The twelve spaces will be approximately 85 feet from the edge of pavement of Mount Comfort Road. The parking lot will be fully landscaped, meeting all Town standards. The overall affect will be visually balanced and appealing.

The increase in percentage of parking between the front building façade and the street from 80% to 100% is another function of this lot having three frontages. Proposed parking is sufficient for the proposed use, yet parking spaces total only 21. When fully landscaped and combined with the building design, the view from the perimeter will be pleasing to the eye.