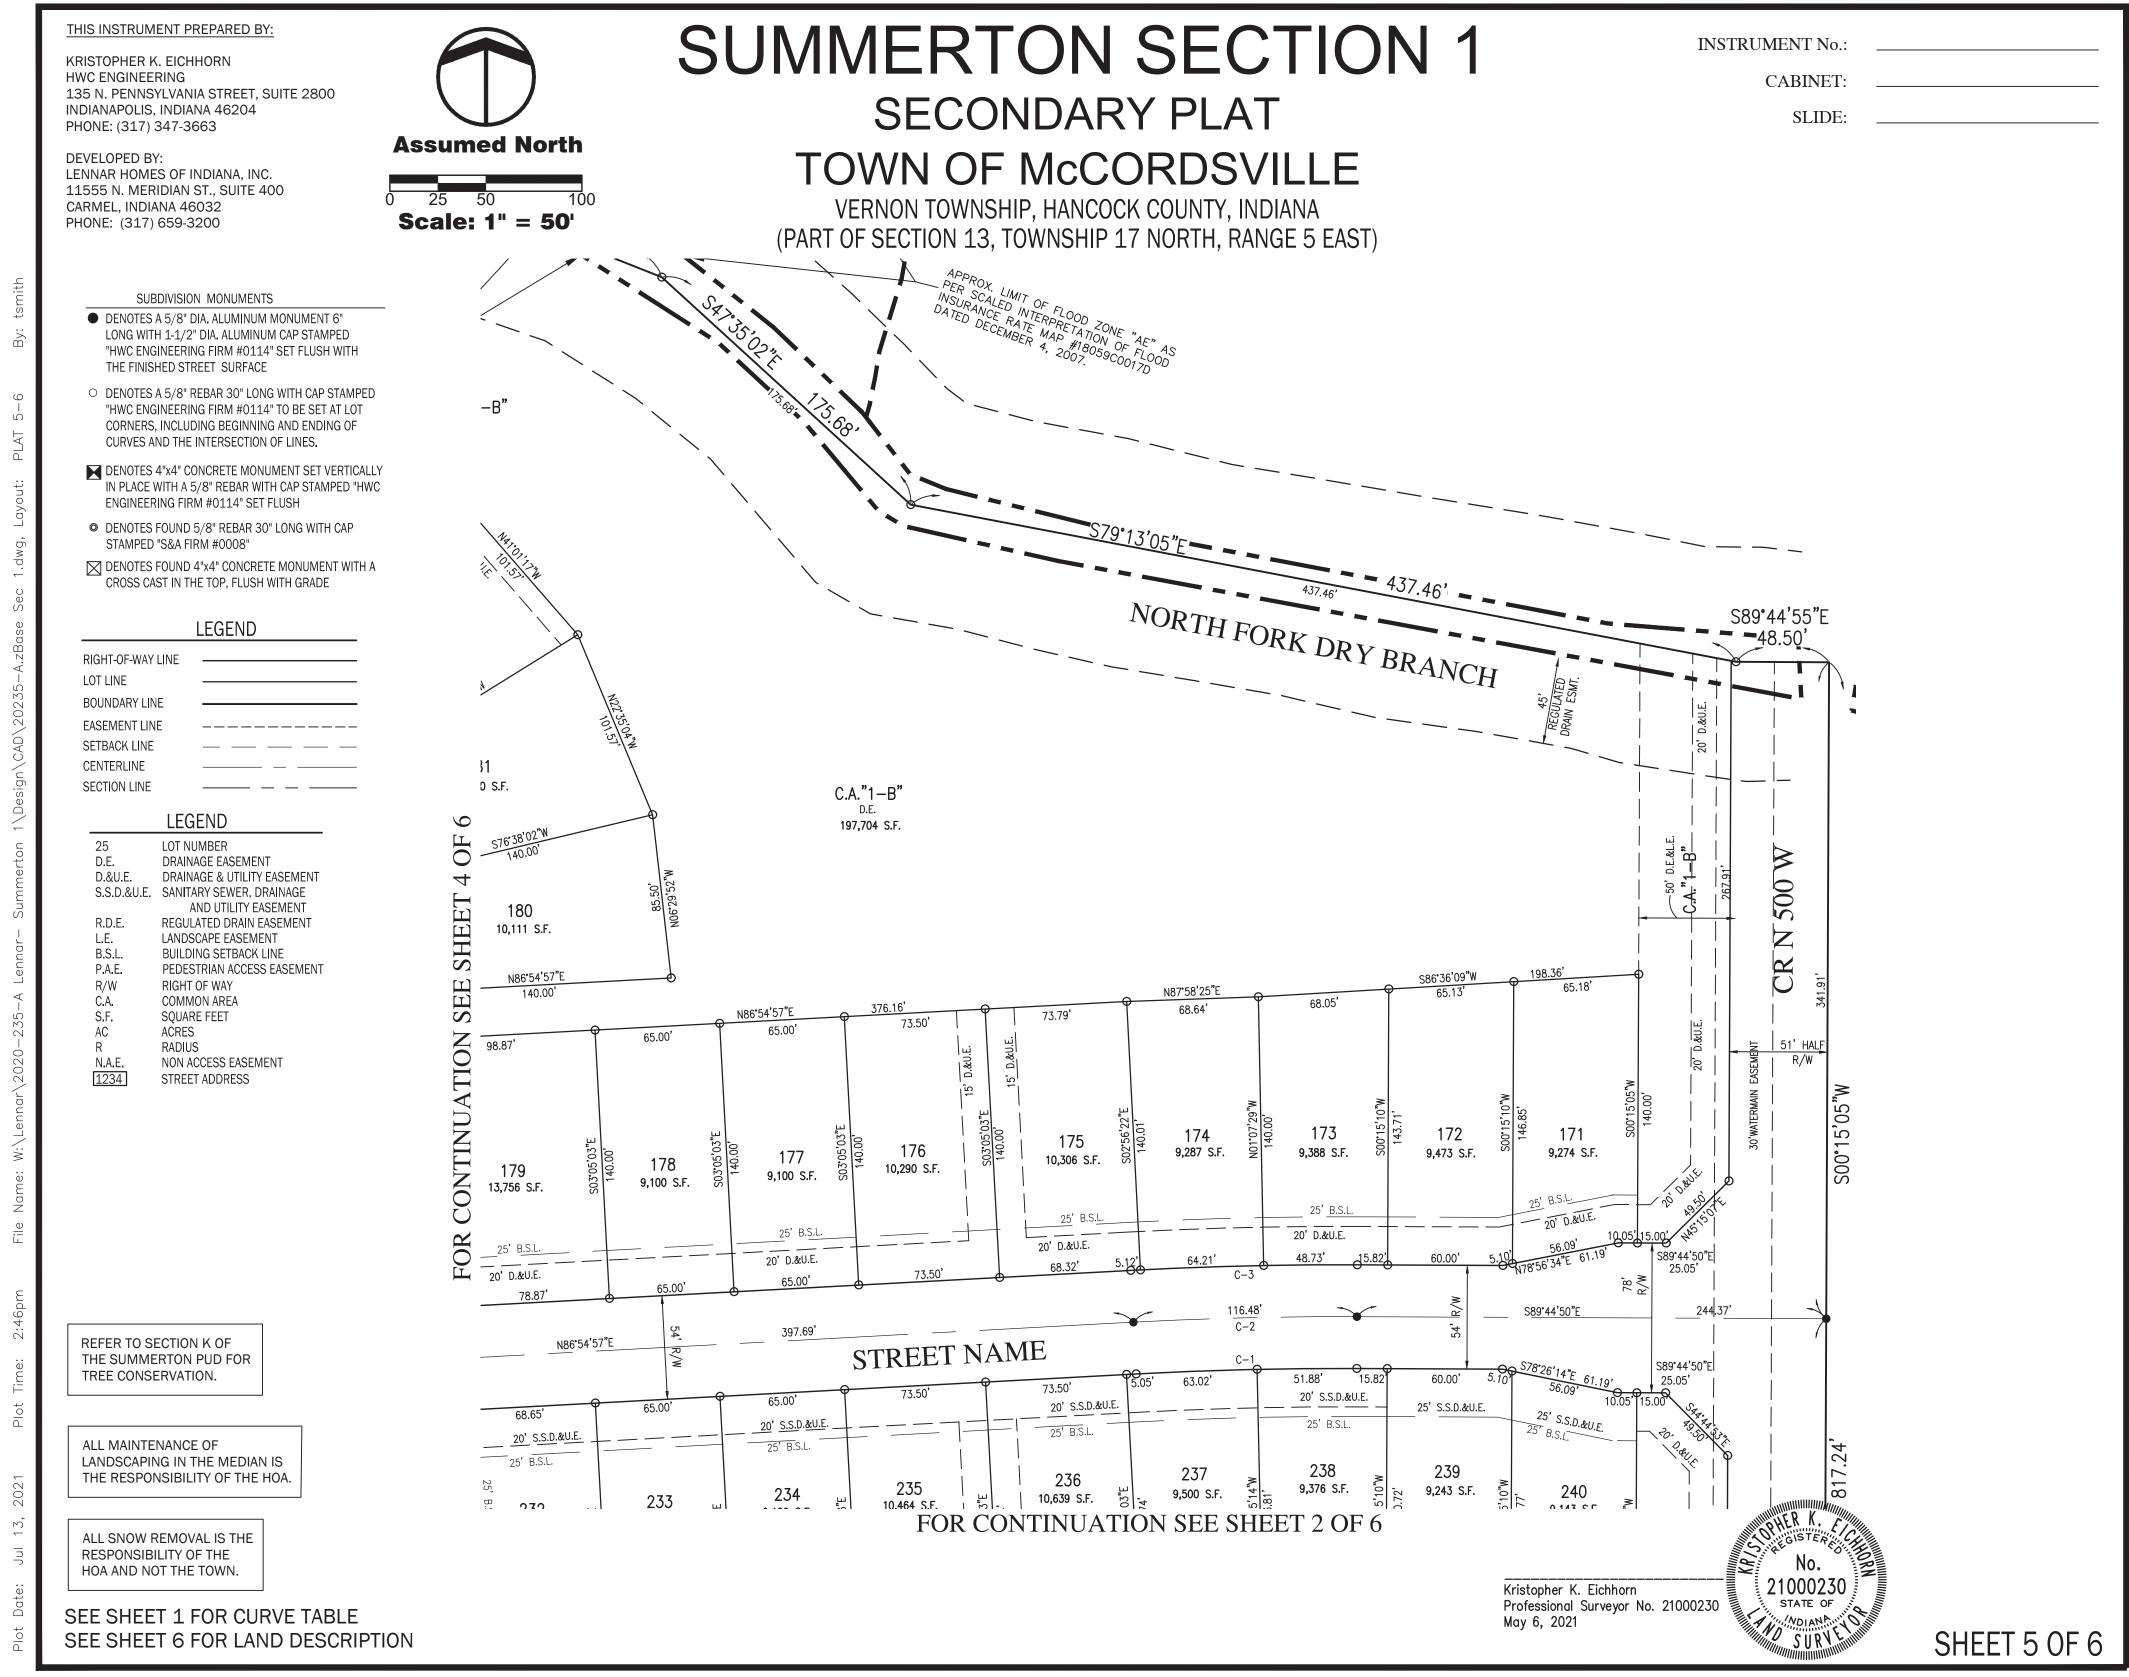

# TOWN OF McCORDSVILLE

VERNON TOWNSHIP, HANCOCK COUNTY, INDIANA (PART OF SECTION 13, TOWNSHIP 17 NORTH, RANGE 5 EAST)

# **SUMMERTON SECTION 1** SECONDARY PLAT