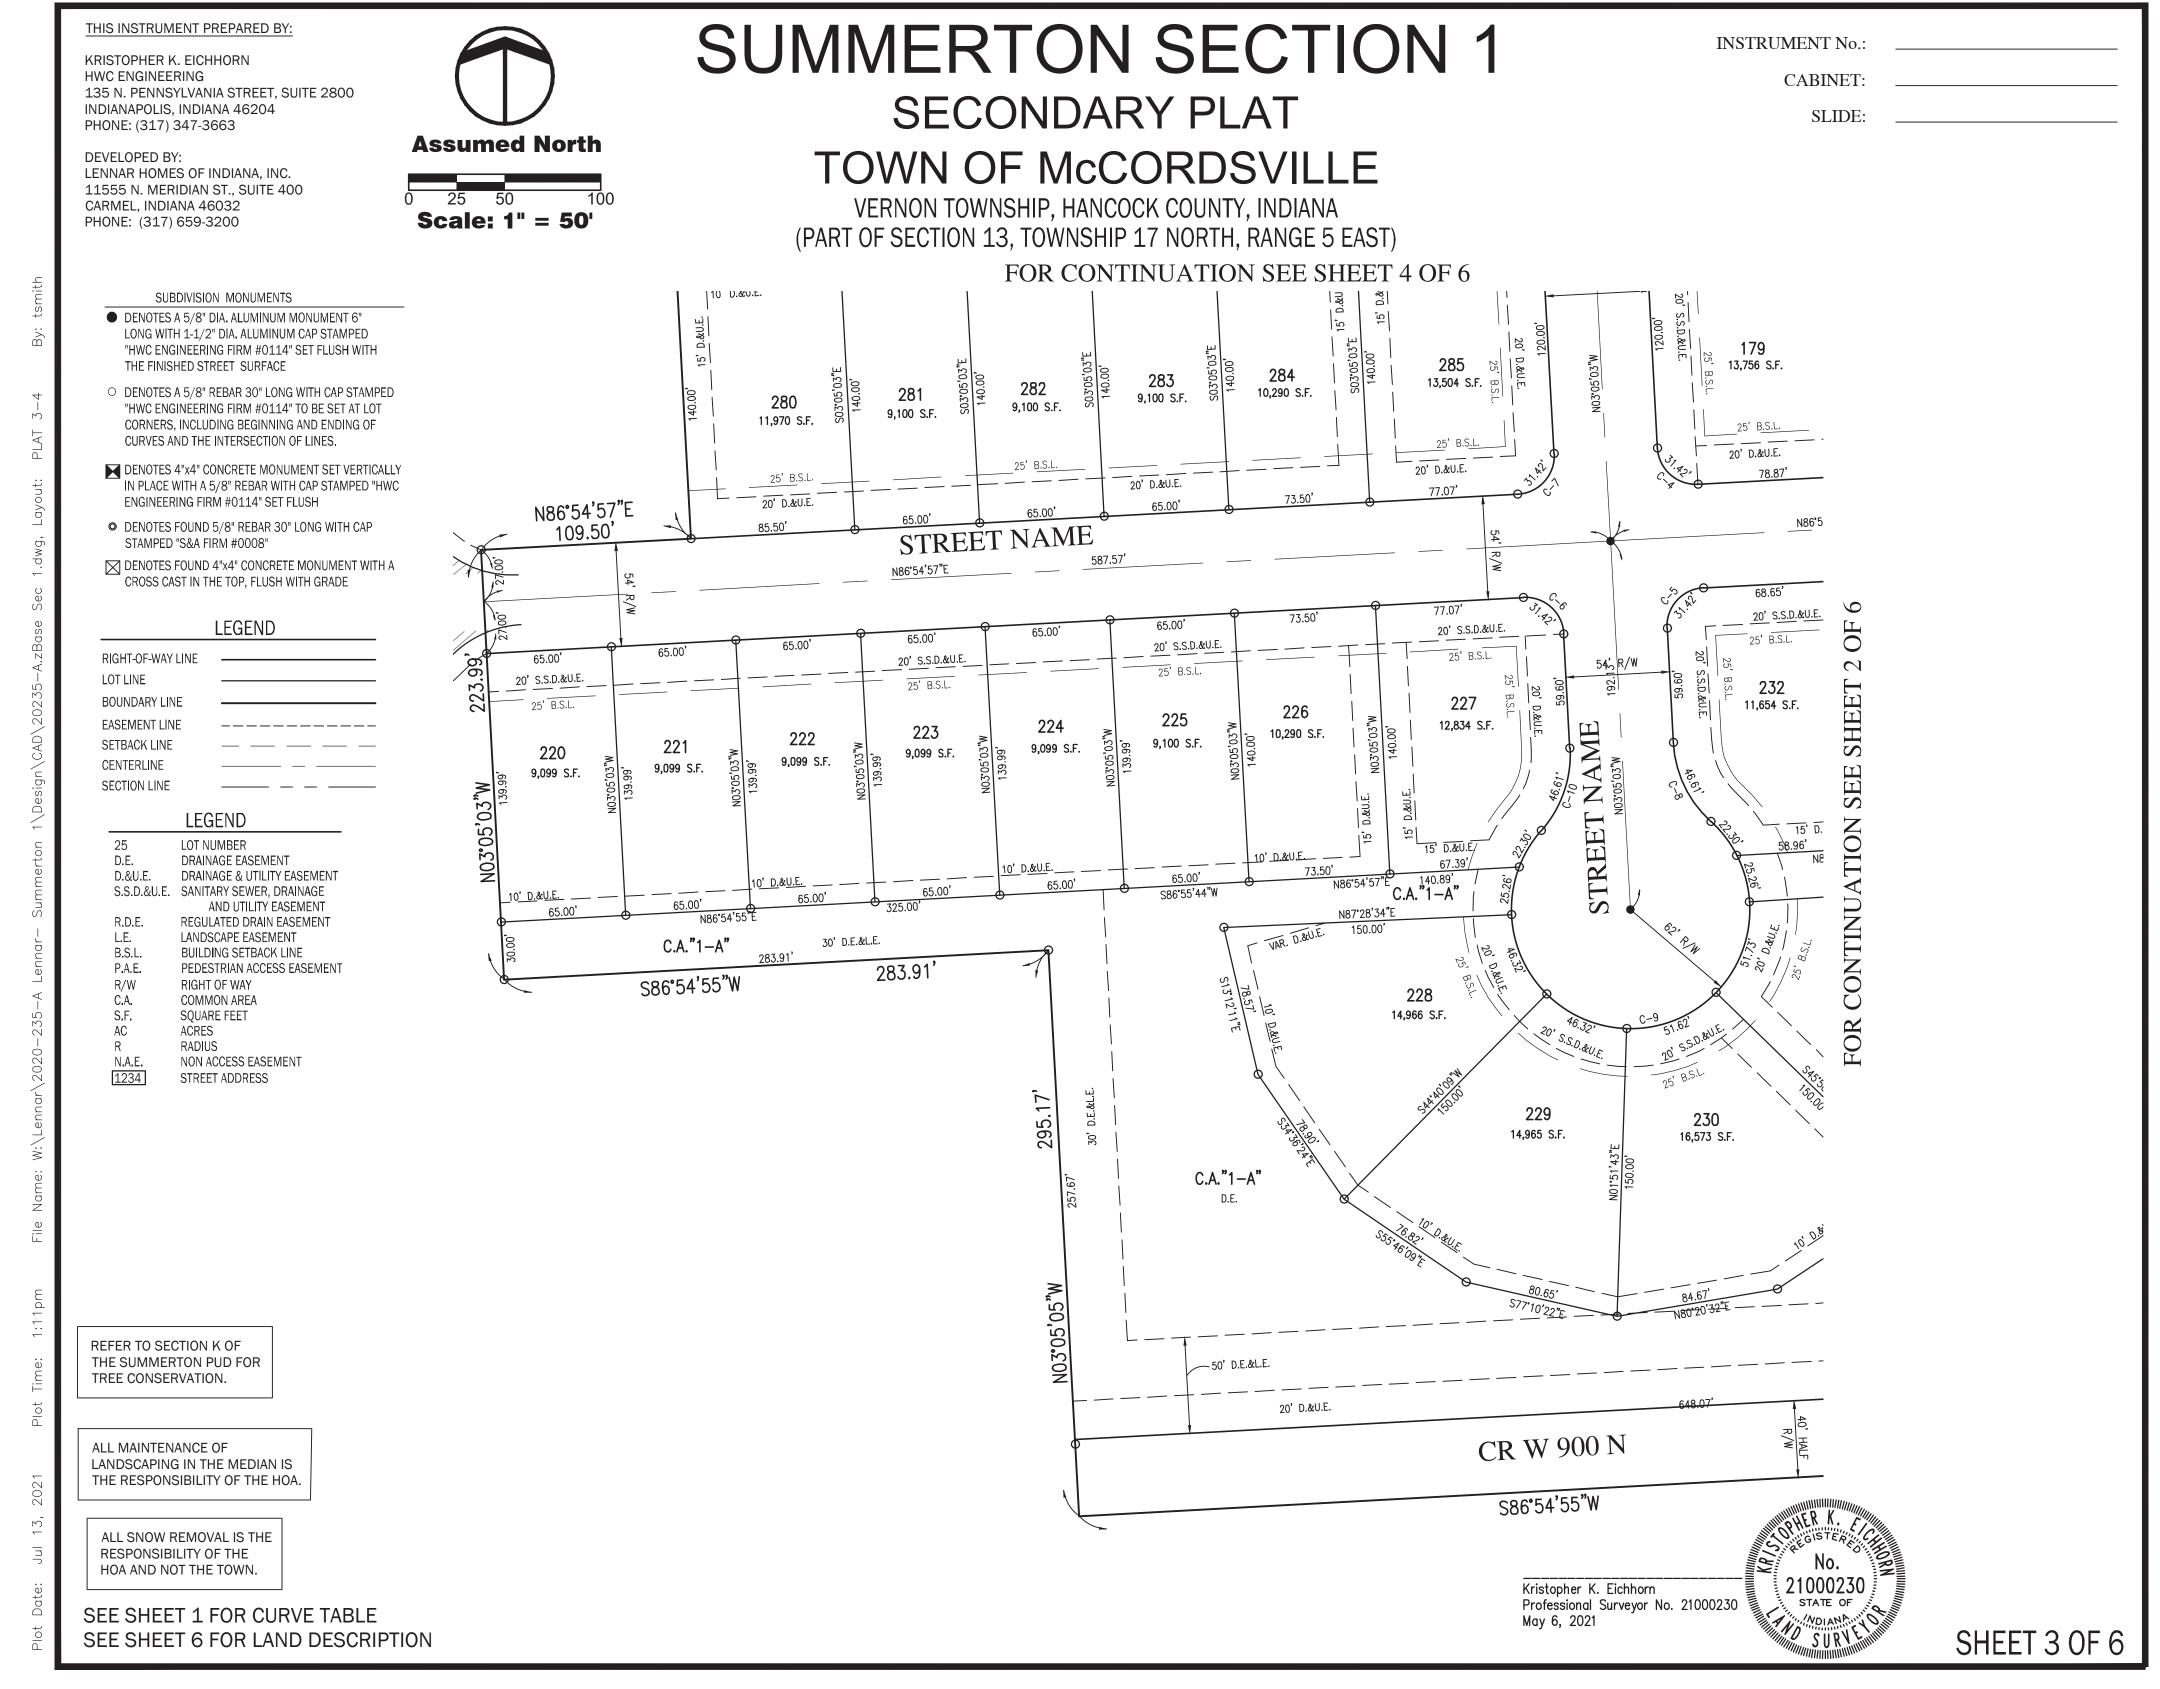

# **SUMMERTON SECTION 1** SECONDARY PLAT

# TOWN OF McCORDSVILLE

VERNON TOWNSHIP, HANCOCK COUNTY, INDIANA (PART OF SECTION 13, TOWNSHIP 17 NORTH, RANGE 5 EAST)

This subdivision shall be known and designated as Summerton, Section 1. All streets shown and not heretofore dedicated are hereby dedicated to the public.

Dedicated right-of-way in this subdivision consists of 4.78 acres and 2,433 lineal feet as measured along the centerline of the road.