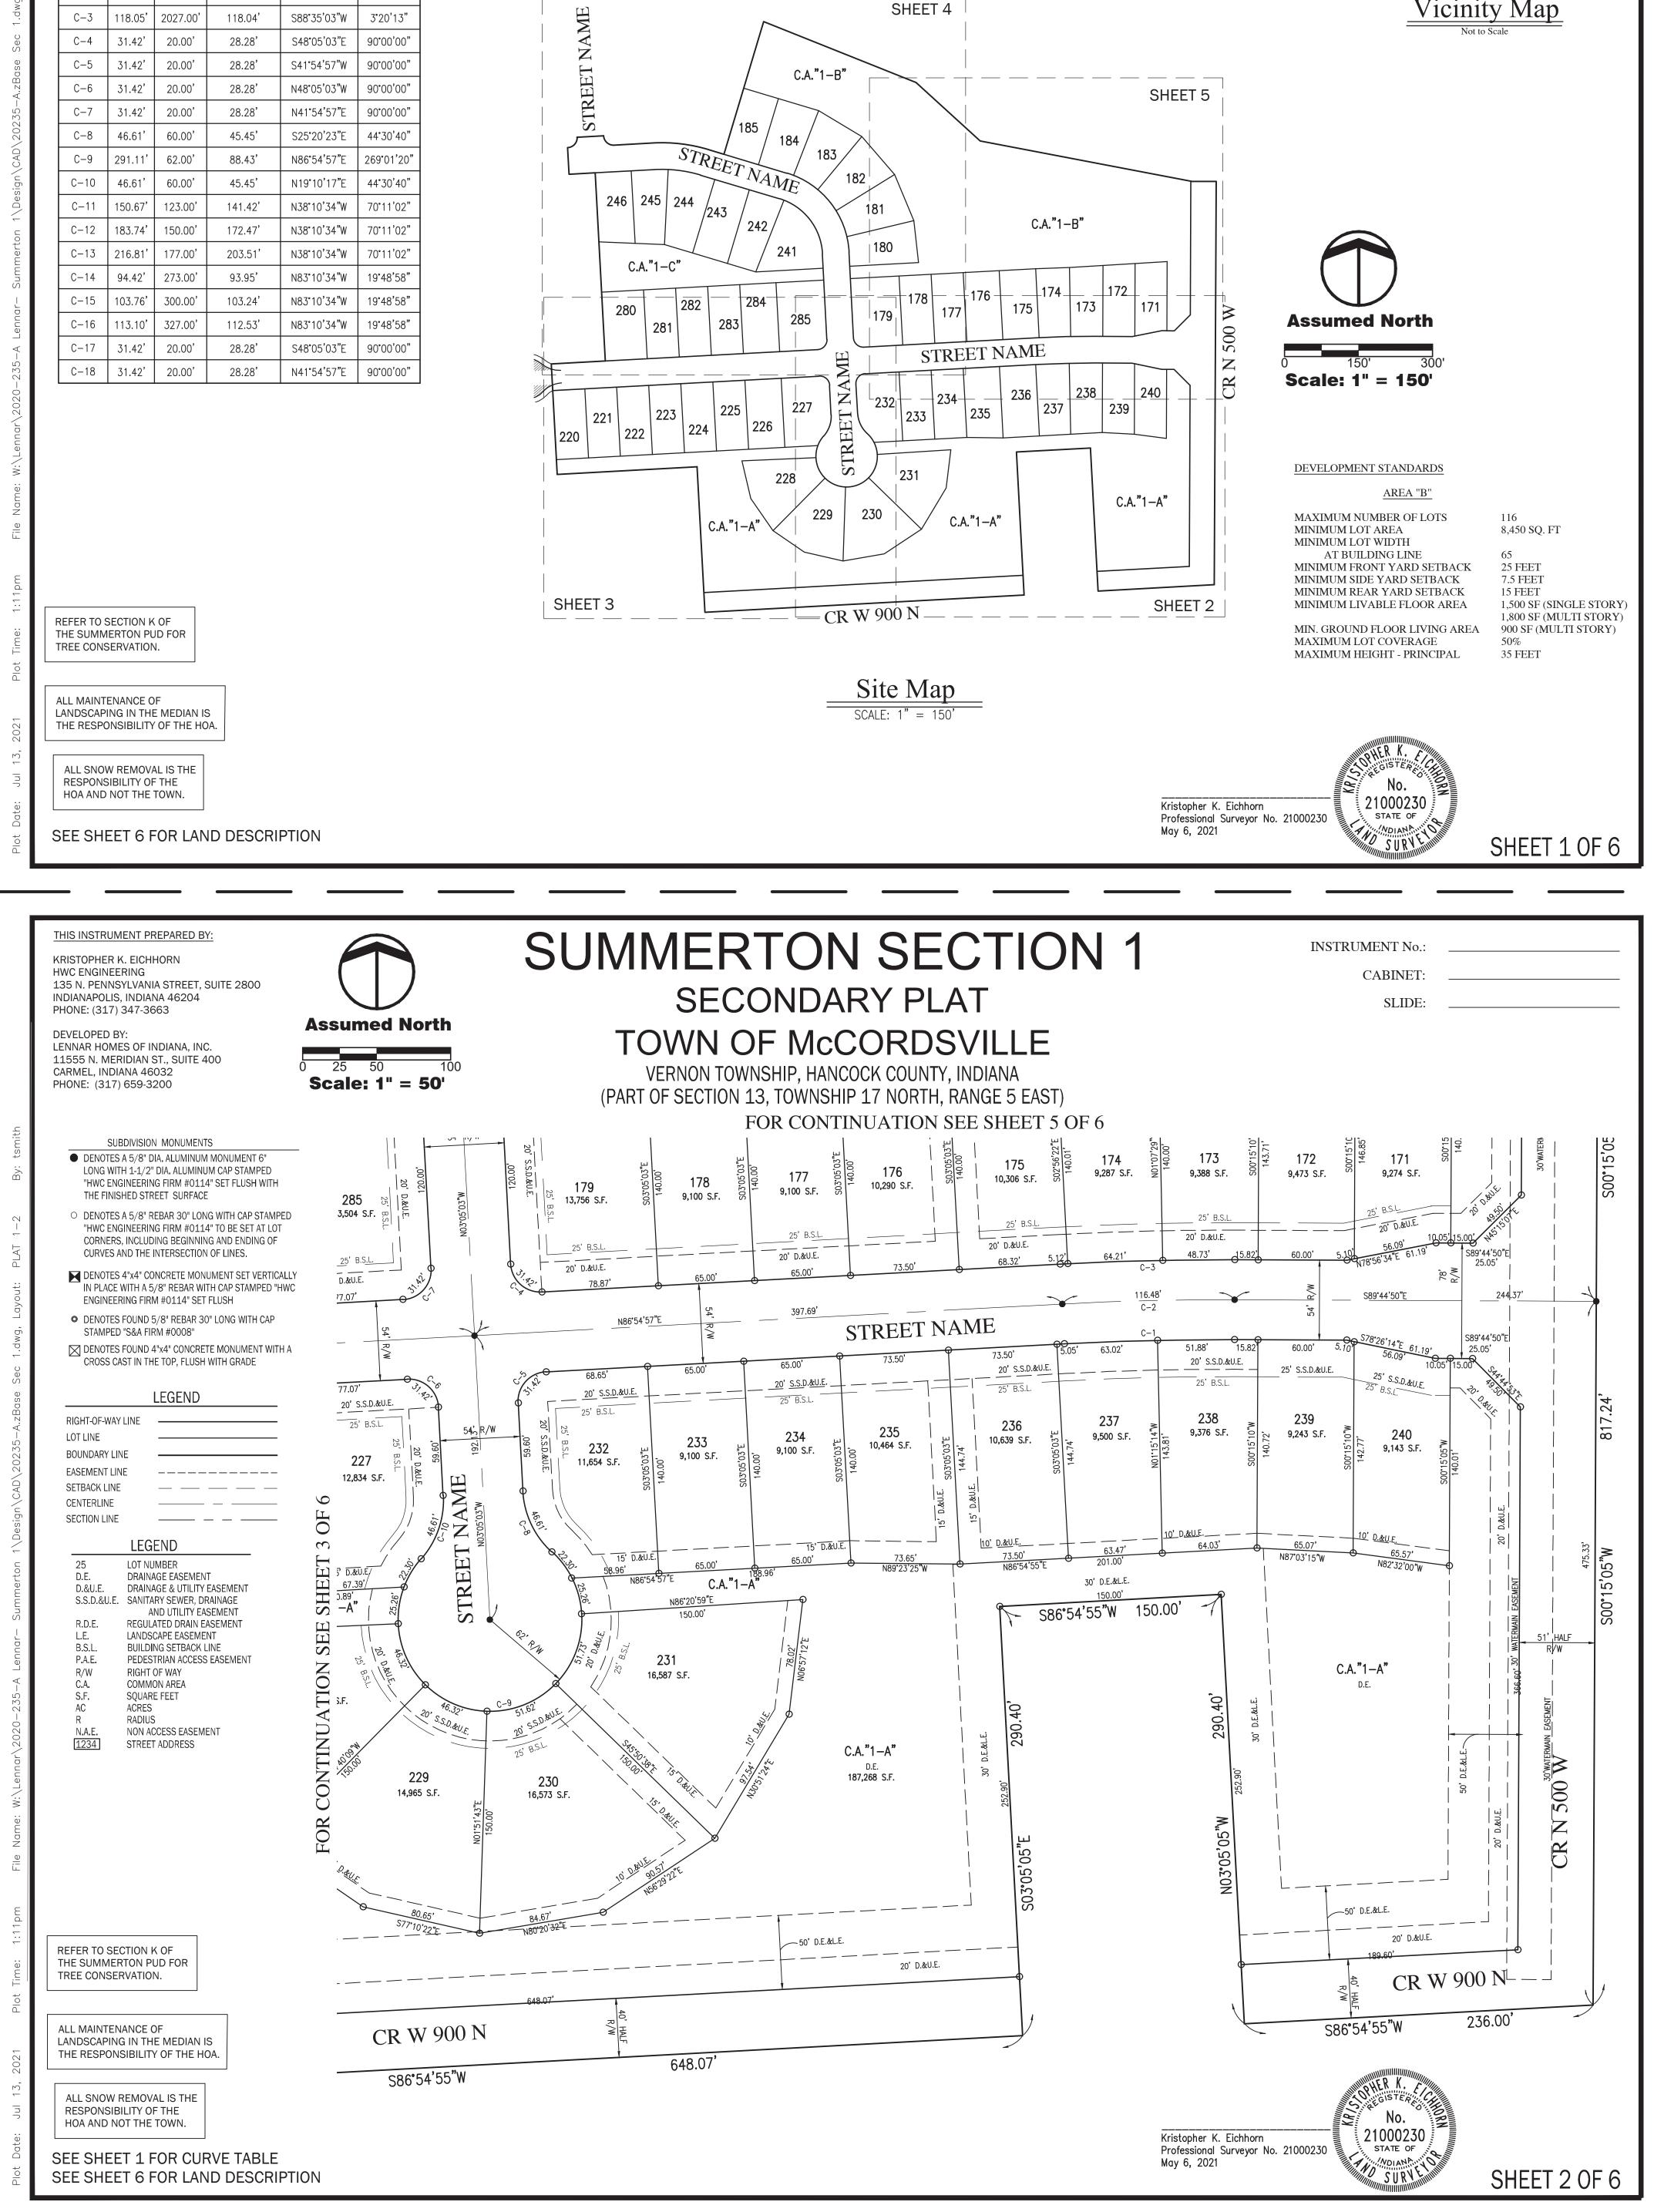

|             |                 | C        | urua Tabla   |               |            |  |
|-------------|-----------------|----------|--------------|---------------|------------|--|
| Curve Table |                 |          |              |               |            |  |
| Curve #     | Length          | Radius   | Chord Length | Chord Bearing | Delta      |  |
| C-1         | 114.91'         | 1973.00' | 114.89'      | S88°35'03"W   | 3°20'13"   |  |
| C-2         | 116.48'         | 2000.00' | 116.46'      | S88°35'03"W   | 3°20'13"   |  |
| C-3         | 118.05'         | 2027.00' | 118.04'      | S88°35'03"W   | 3°20'13"   |  |
| C-4         | 31.42'          | 20.00'   | 28.28'       | S48°05'03"E   | 90°00'00"  |  |
| C-5         | 31.42'          | 20.00'   | 28.28'       | S41°54'57"W   | 90°00'00"  |  |
| C-6         | 31.42'          | 20.00'   | 28.28'       | N48°05'03"W   | 90°00'00"  |  |
| C-7         | 31.42'          | 20.00'   | 28.28'       | N41°54'57"E   | 90°00'00"  |  |
| C-8         | 46.61'          | 60.00'   | 45.45'       | S25°20'23"E   | 44°30'40"  |  |
| C-9         | 291.11'         | 62.00'   | 88.43'       | N86°54'57"E   | 269°01'20" |  |
| C-10        | 46.61'          | 60.00'   | 45.45'       | N19°10'17"E   | 44°30'40"  |  |
| C-11        | 150.67 <b>'</b> | 123.00'  | 141.42'      | N38°10'34"W   | 70°11'02"  |  |
| C-12        | 183.74'         | 150.00'  | 172.47'      | N38°10'34"W   | 70°11'02"  |  |
| C-13        | 216.81'         | 177.00'  | 203.51'      | N38°10'34"W   | 70°11'02"  |  |
| C-14        | 94.42'          | 273.00'  | 93.95'       | N83°10'34"W   | 19°48'58"  |  |
| C-15        | 103.76'         | 300.00'  | 103.24'      | N83°10'34"W   | 19°48'58"  |  |
| C-16        | 113.10'         | 327.00'  | 112.53'      | N83°10'34"W   | 19°48'58"  |  |
| C-17        | 31.42'          | 20.00'   | 28.28'       | S48°05'03"E   | 90°00'00"  |  |
| C-18        | 31.42'          | 20.00'   | 28.28'       | N41°54'57"E   | 90°00'00"  |  |

# TOWN OF McCORDSVILLE

VERNON TOWNSHIP, HANCOCK COUNTY, INDIANA (PART OF SECTION 13, TOWNSHIP 17 NORTH, RANGE 5 EAST)

# **SUMMERTON SECTION 1** SECONDARY PLAT