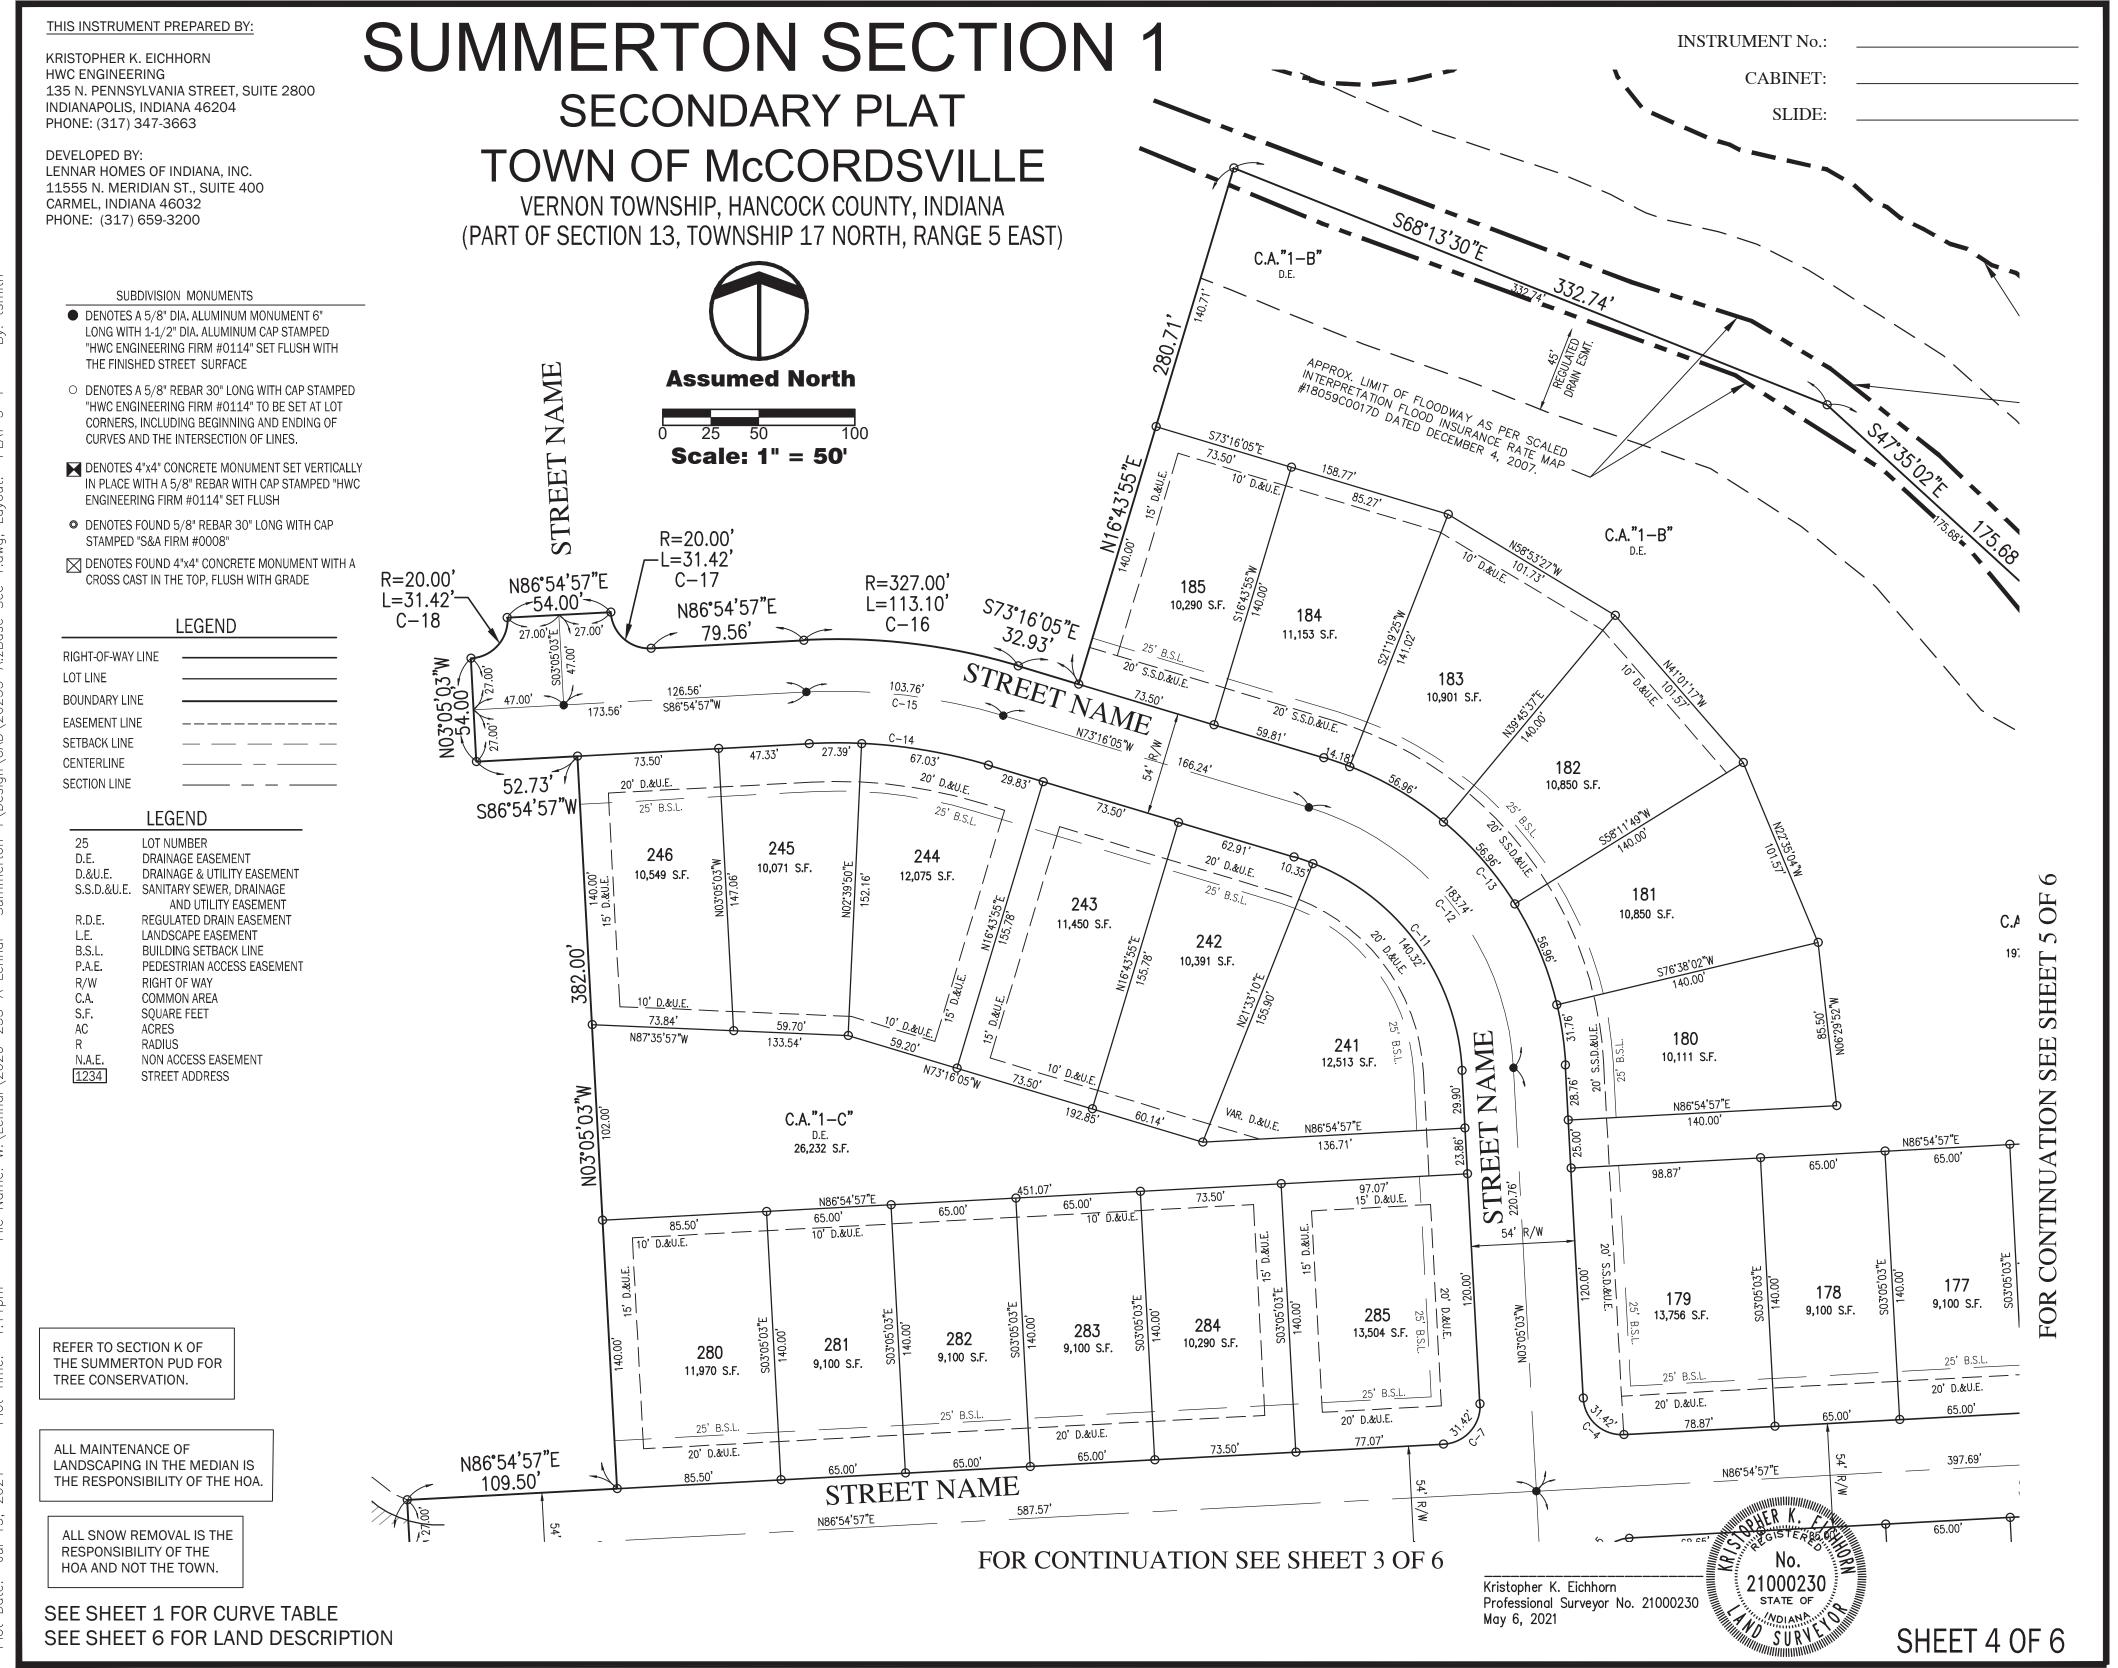

# **SUMMERTON SECTION 1** SECONDARY PLAT

# TOWN OF McCORDSVILLE

VERNON TOWNSHIP, HANCOCK COUNTY, INDIANA (PART OF SECTION 13, TOWNSHIP 17 NORTH, RANGE 5 EAST)

This subdivision shall be known and designated as Summerton, Section 1. All streets shown and not heretofore dedicated are hereby dedicated to the public.

Dedicated right-of-way in this subdivision consists of 4.78 acres and 2,433 lineal feet as measured along the centerline of the road.