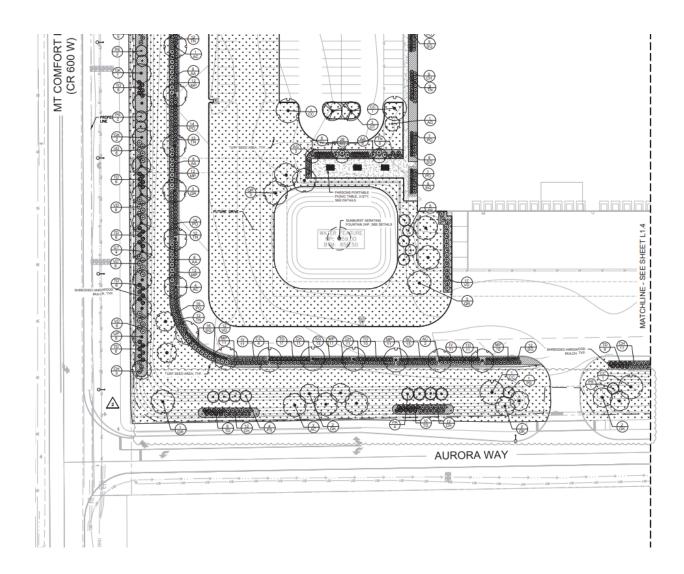

Purpose: The primary consideration of our request for compensation of landscape materials and installation costs.

As neighboring residents located at the property address 5505 N 600 W, we have many fears of how the new Southwark development will affect the privacy, protection, and value of our residential property. One big concern we still have after seeing the landscape development plans is the access road, Aurora Way, which is being constructed immediately adjacent to our property line. The new access road will ultimately lead to an influx of traffic, noise pollution, and an invasion of our personal privacy and sense of security. Per the landscape development plans, a berm will be built between Aurora Way and the Southwark building facility to provide a buffering or screening effect for the metal manufacturing company however nowhere in these plans does it include any sort of buffering between Aurora Way and our residential property (i.e., buffering between different land use districts; industrial and residential).

To counterbalance the negative effects of constructing an access road on the abutting property line and to address many of our concerns to the greatest extent possible, we would like to ask the Town of McCordsville and/or developer for consideration of our request for compensation to purchase and install privacy trees along the north side of our property located at 5505 N 600 W. A more detailed proposal and RFQ can be provided if this is something you are willing to discuss. Your consideration is greatly appreciated.