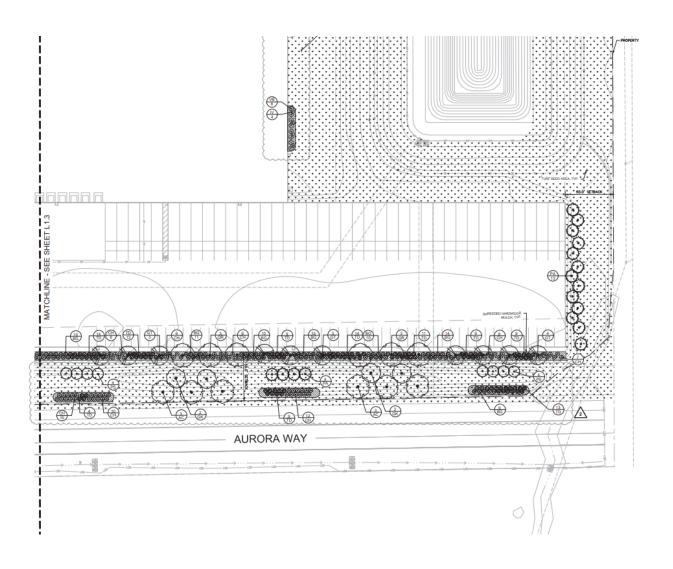

Purpose: The primary consideration of our request for compensation of landscape materials and installation costs.

As neighboring residents located at the property address 5505 N 600 W, we have many fears of how the new Southwark development will affect the privacy, protection, and value of our residential property. One big concern we still have after seeing the landscape development plans is the access road, Aurora Way, which is being constructed immediately adjacent to our property line. The new access road will ultimately lead to an influx of traffic, noise pollution, and an invasion of our personal privacy and sense of security. Per the landscape development plans, a berm will be built between Aurora Way and the Southwark building facility to provide a buffering or screening effect for the metal manufacturing company however nowhere in these plans does it include any sort of buffering between Aurora Way and our residential property (i.e., buffering between different land use districts; industrial and residential).

To counterbalance the negative effects of constructing an access road on the abutting property line and to address many of our concerns to the greatest extent possible, we would like to ask the Town of McCordsville and/or developer for consideration of our request for compensation to purchase and install privacy trees along the north side of our property located at 5505 N 600 W. A more detailed proposal and RFQ can be provided if this is something you are willing to discuss. Your consideration is greatly appreciated.