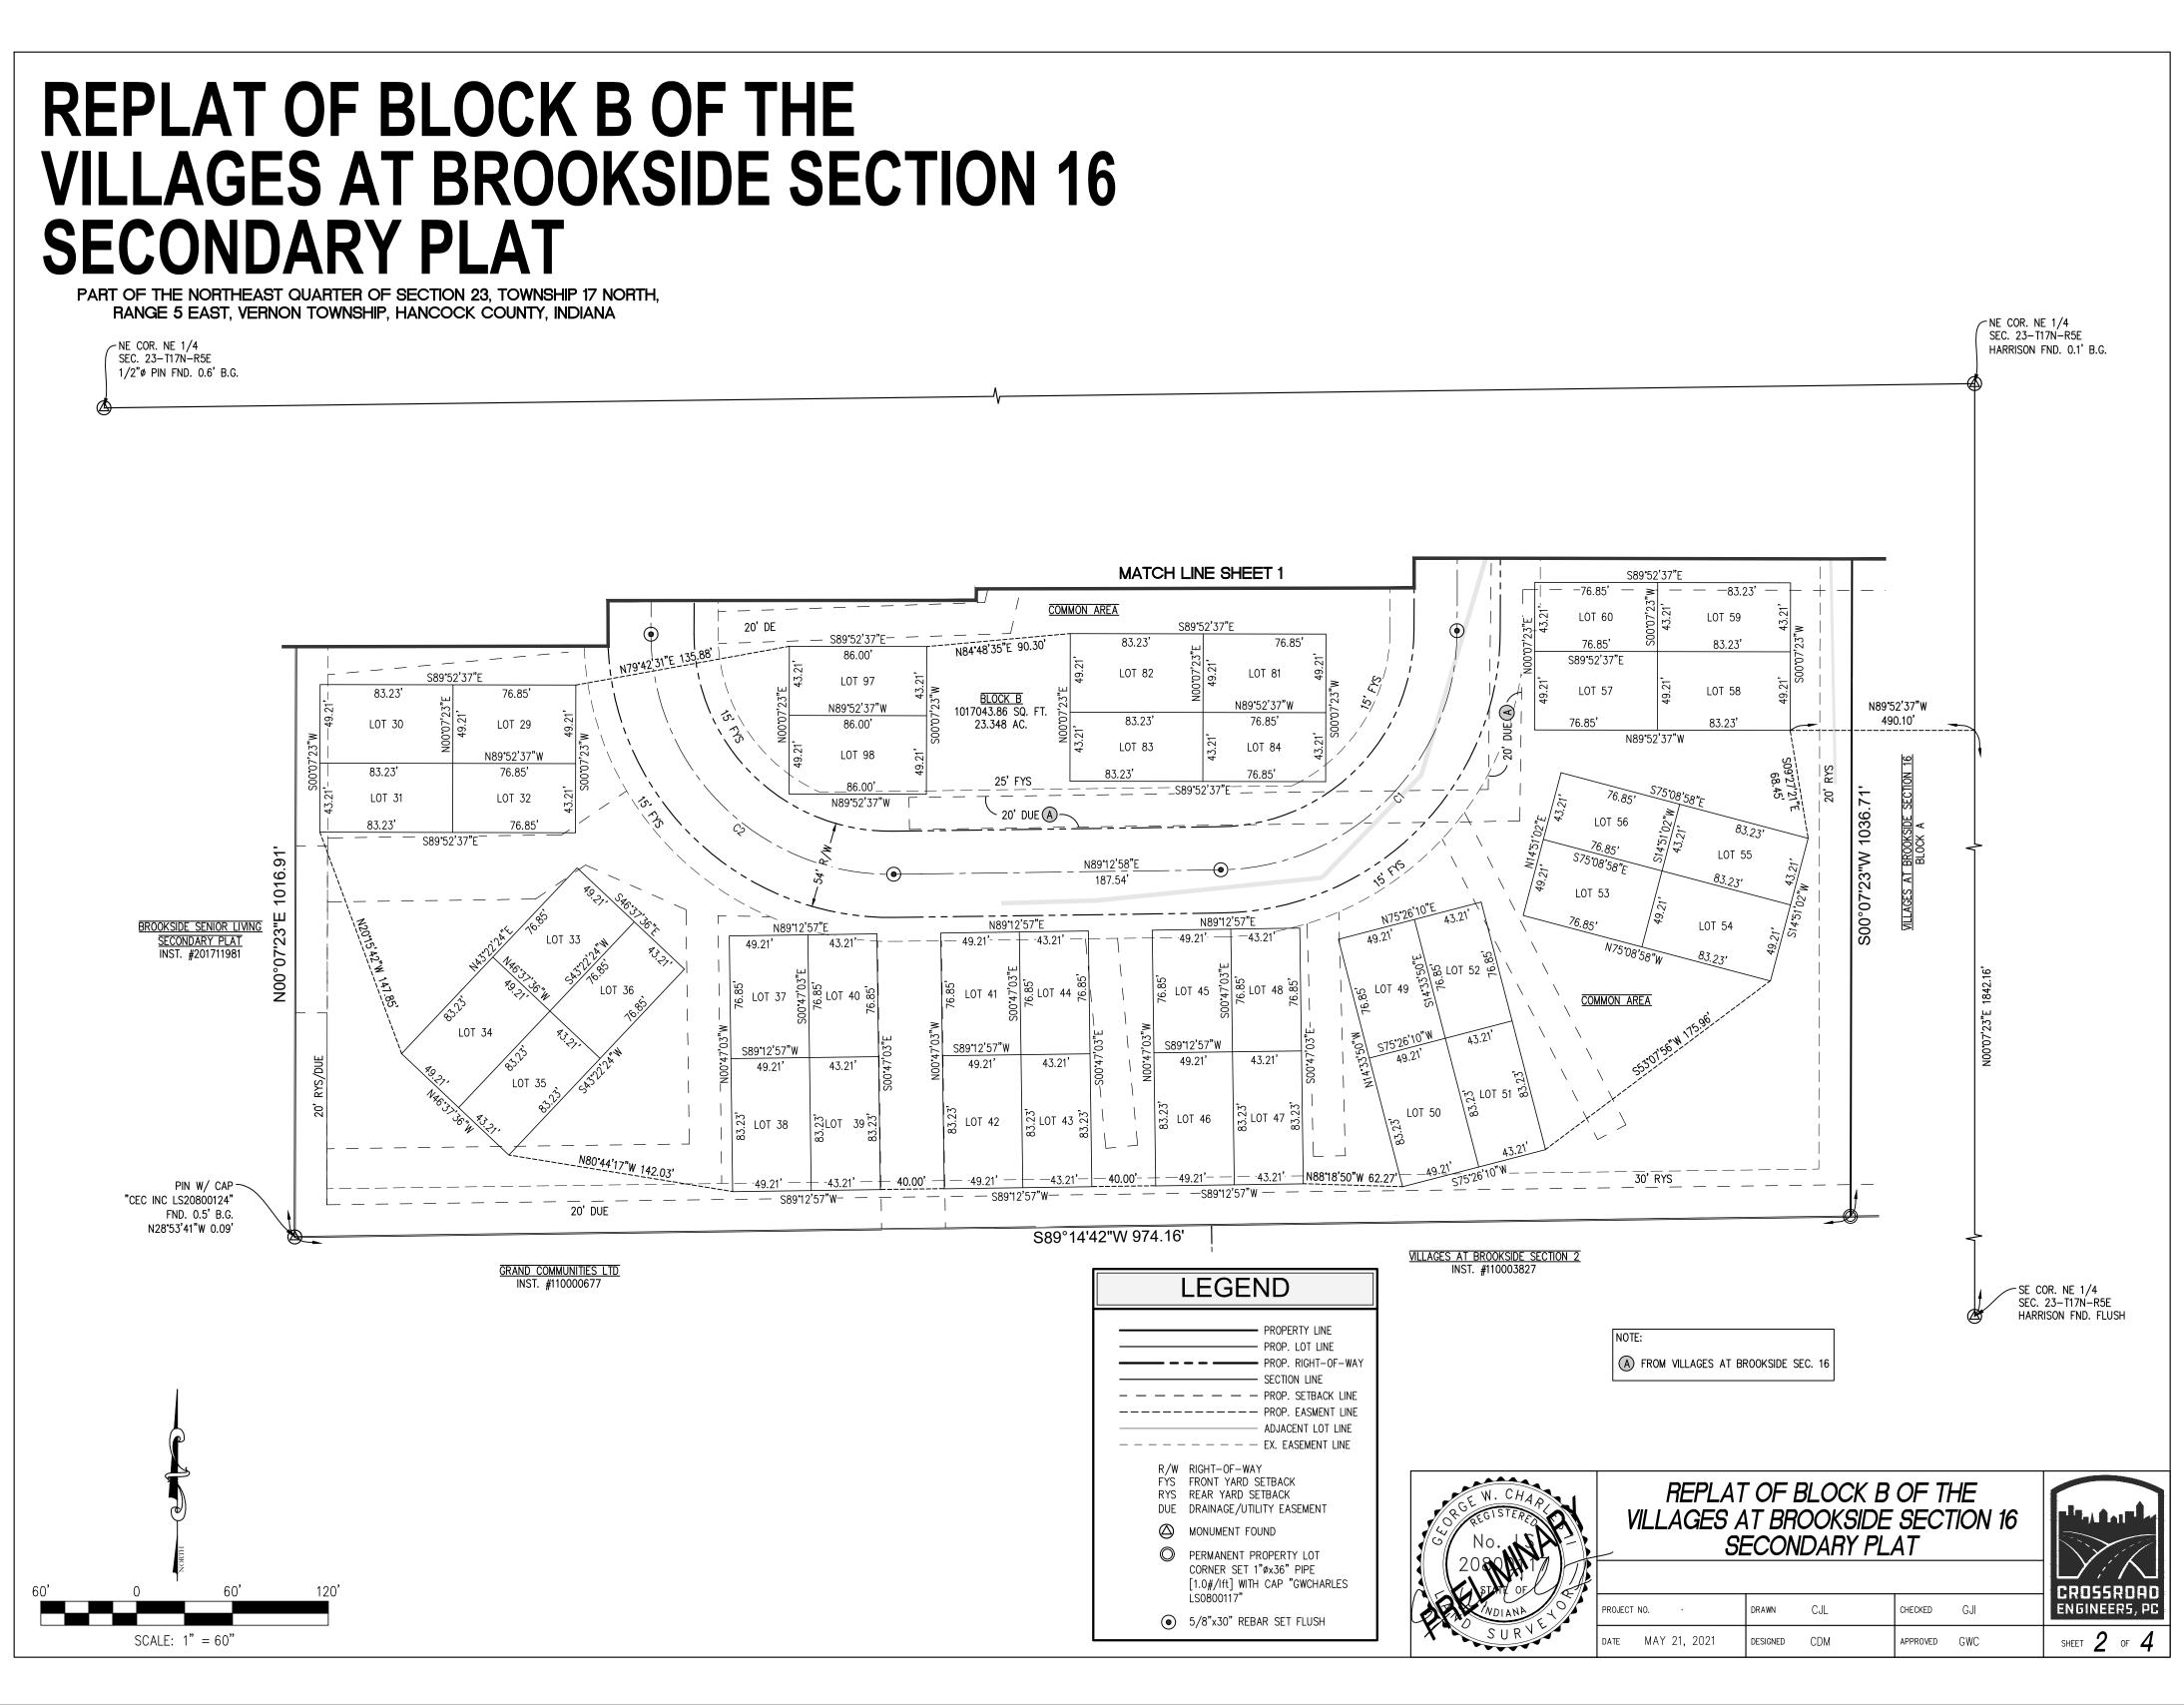

## REPLAT OF BLOCK B OF THE VILLAGES AT BROOKSIDE SECTION 16 **SECONDARY PLAT**

| Parcel Table |                |              |
|--------------|----------------|--------------|--------------|----------------|--------------|--------------|----------------|--------------|--------------|----------------|--------------|
| Parcel #     | Area (Sq. Ft.) | Area (Acres) | Parcel #     | Area (Sq. Ft.) | Area (Acres) | Parcel #     | Area (Sq. Ft.) | Area (Acres) | Parcel #     | Area (Sq. Ft.) | Area (Acres) |
| 1            | 3596.239       | 0.083        | 26           | 3781.650       | 0.087        | 51           | 3320.738       | 0.076        | 76           | 3320.738       | 0.076        |
| 2            | 4095.390       | 0.094        | 27           | 3320.738       | 0.076        | 52           | 3596.239       | 0.083        | 77           | 3781.650       | 0.087        |
| 3            | 3320.738       | 0.076        | 28           | 3596.239       | 0.083        | 53           | 3781.650       | 0.087        | 78           | 4095.390       | 0.094        |
| 4            | 3781.650       | 0.087        | 29           | 4095.390       | 0.094        | 54           | 4095.390       | 0.094        | 79           | 3596.239       | 0.083        |
| 5            | 3596.239       | 0.083        | 30           | 3781.650       | 0.087        | 55           | 3596.239       | 0.083        | 80           | 3320.738       | 0.076        |
| 6            | 4095.390       | 0.094        | 31           | 3320.738       | 0.076        | 56           | 3320.738       | 0.076        | 81           | 3781.650       | 0.087        |
| 7            | 3320.738       | 0.076        | 32           | 3596.239       | 0.083        | 57           | 3781.650       | 0.087        | 82           | 4095.390       | 0.094        |
| 8            | 3781.650       | 0.087        | 33           | 3781.650       | 0.087        | 58           | 4095.390       | 0.094        | 83           | 3596.239       | 0.083        |
| 9            | 3596.239       | 0.083        | 34           | 4095.390       | 0.094        | 59           | 3596.239       | 0.083        | 84           | 3320.738       | 0.076        |
| 10           | 3320.738       | 0.076        | 35           | 3596.239       | 0.083        | 60           | 3320.738       | 0.076        | 85           | 3320.738       | 0.076        |
| 11           | 4095.390       | 0.094        | 36           | 3320.738       | 0.076        | 61           | 3781.650       | 0.087        | 86           | 3596.239       | 0.083        |
| 12           | 3781.650       | 0.087        | 37           | 3781.650       | 0.087        | 62           | 4095.390       | 0.094        | 87           | 4095.390       | 0.094        |
| 13           | 3596.239       | 0.083        | 38           | 4095.390       | 0.094        | 63           | 3596.239       | 0.083        | 88           | 3781.650       | 0.087        |
| 14           | 3320.738       | 0.076        | 39           | 3596.239       | 0.083        | 64           | 3320.738       | 0.076        | 89           | 3320.738       | 0.076        |
| 15           | 4095.390       | 0.094        | 40           | 3320.738       | 0.076        | 65           | 3781.650       | 0.087        | 90           | 3596.239       | 0.083        |
| 16           | 3781.650       | 0.087        | 41           | 3781.650       | 0.087        | 66           | 4095.390       | 0.094        | 91           | 4095.390       | 0.094        |
| 17           | 3781.650       | 0.087        | 42           | 4095.390       | 0.094        | 67           | 3596.239       | 0.083        | 92           | 3781.650       | 0.087        |
| 18           | 4095.390       | 0.094        | 43           | 3596.239       | 0.083        | 68           | 3320.738       | 0.076        | 93           | 3320.738       | 0.076        |
| 19           | 3596.239       | 0.083        | 44           | 3320.738       | 0.076        | 69           | 3781.650       | 0.087        | 94           | 3596.239       | 0.083        |
| 20           | 3320.738       | 0.076        | 45           | 3781.650       | 0.087        | 70           | 4095.390       | 0.094        | 95           | 4095.390       | 0.094        |
| 21           | 4095.390       | 0.094        | 46           | 4095.390       | 0.094        | 71           | 3596.239       | 0.083        | 96           | 3781.650       | 0.087        |
| 22           | 3781.650       | 0.087        | 47           | 3596.239       | 0.083        | 72           | 3320.738       | 0.076        | 97           | 3715.886       | 0.085        |
| 23           | 3320.738       | 0.076        | 48           | 3320.738       | 0.076        | 73           | 3781.650       | 0.087        | 98           | 4231.644       | 0.097        |
| 24           | 3596.239       | 0.083        | 49           | 3781.650       | 0.087        | 74           | 4095.390       | 0.094        | 99           | 68803.176      | 1.580        |
| 25           | 4095.390       | 0.094        | 50           | 4095.390       | 0.094        | 75           | 3596.239       | 0.083        | _            |                |              |

# REPLAT OF BLOCK B OF THE VILLAGES AT BROOKSIDE SECTION 16 **SECONDARY PLAT**

PART OF THE NORTHEAST QUARTER OF SECTION 23, TOWNSHIP 17 NORTH, RANGE 5 EAST, VERNON TOWNSHIP, HANCOCK COUNTY, INDIANA

THE SUBDIVISION SHALL BE KNOWN AND DESIGNATED AS THE REPLAT OF BLOCK B OF THE VILLAGES AT BROOKSIDE SECTION 16, AN ADDITION TO THE TOWN OF McCORDSVILLE. ALL STREETS AND ALLEYS SHOWN AND NOT HERETOFORE DEDICATED, ARE HEREBY DEDICATED TO THE PUBLIC.

BUILDING SETBACK LINES ARE HEREBY ESTABLISHED AS SHOWN ON THIS PLAT, BETWEEN WHICH LINES AND THE PROPERTY LINES OF THE STREET THERE SHALL BE ERECTED OR MAINTAINED NO BUILDING OR STRUCTURE.

THERE ARE STRIPS OF GROUND VARIOUS FEET IN WIDTH AS SHOWN ON THIS PLAT AND MARKED "EASEMENT", RESERVED FOR THE USE OF PUBLIC UTILITIES FOR THE INSTALLATION OF STORM SEWER, WATER AND SEWER MAINS, POLES, DUCTS, LINES AND WIRES, AND SIGNS SUBJECT AT ALL TIMES TO THE PROPER AUTHORITIES AND TO THE EASEMENT HEREIN RESERVED. NO PERMANENT OR OTHER STRUCTURES ARE TO BE ERECTED OR MAINTAINED UPON SAID STRIPS OF LAND, BUT OWNERS OF LOTS IN THIS SUBDIVISION SHALL TAKE THEIR TITLES SUBJECT TO THE RIGHTS OF THE