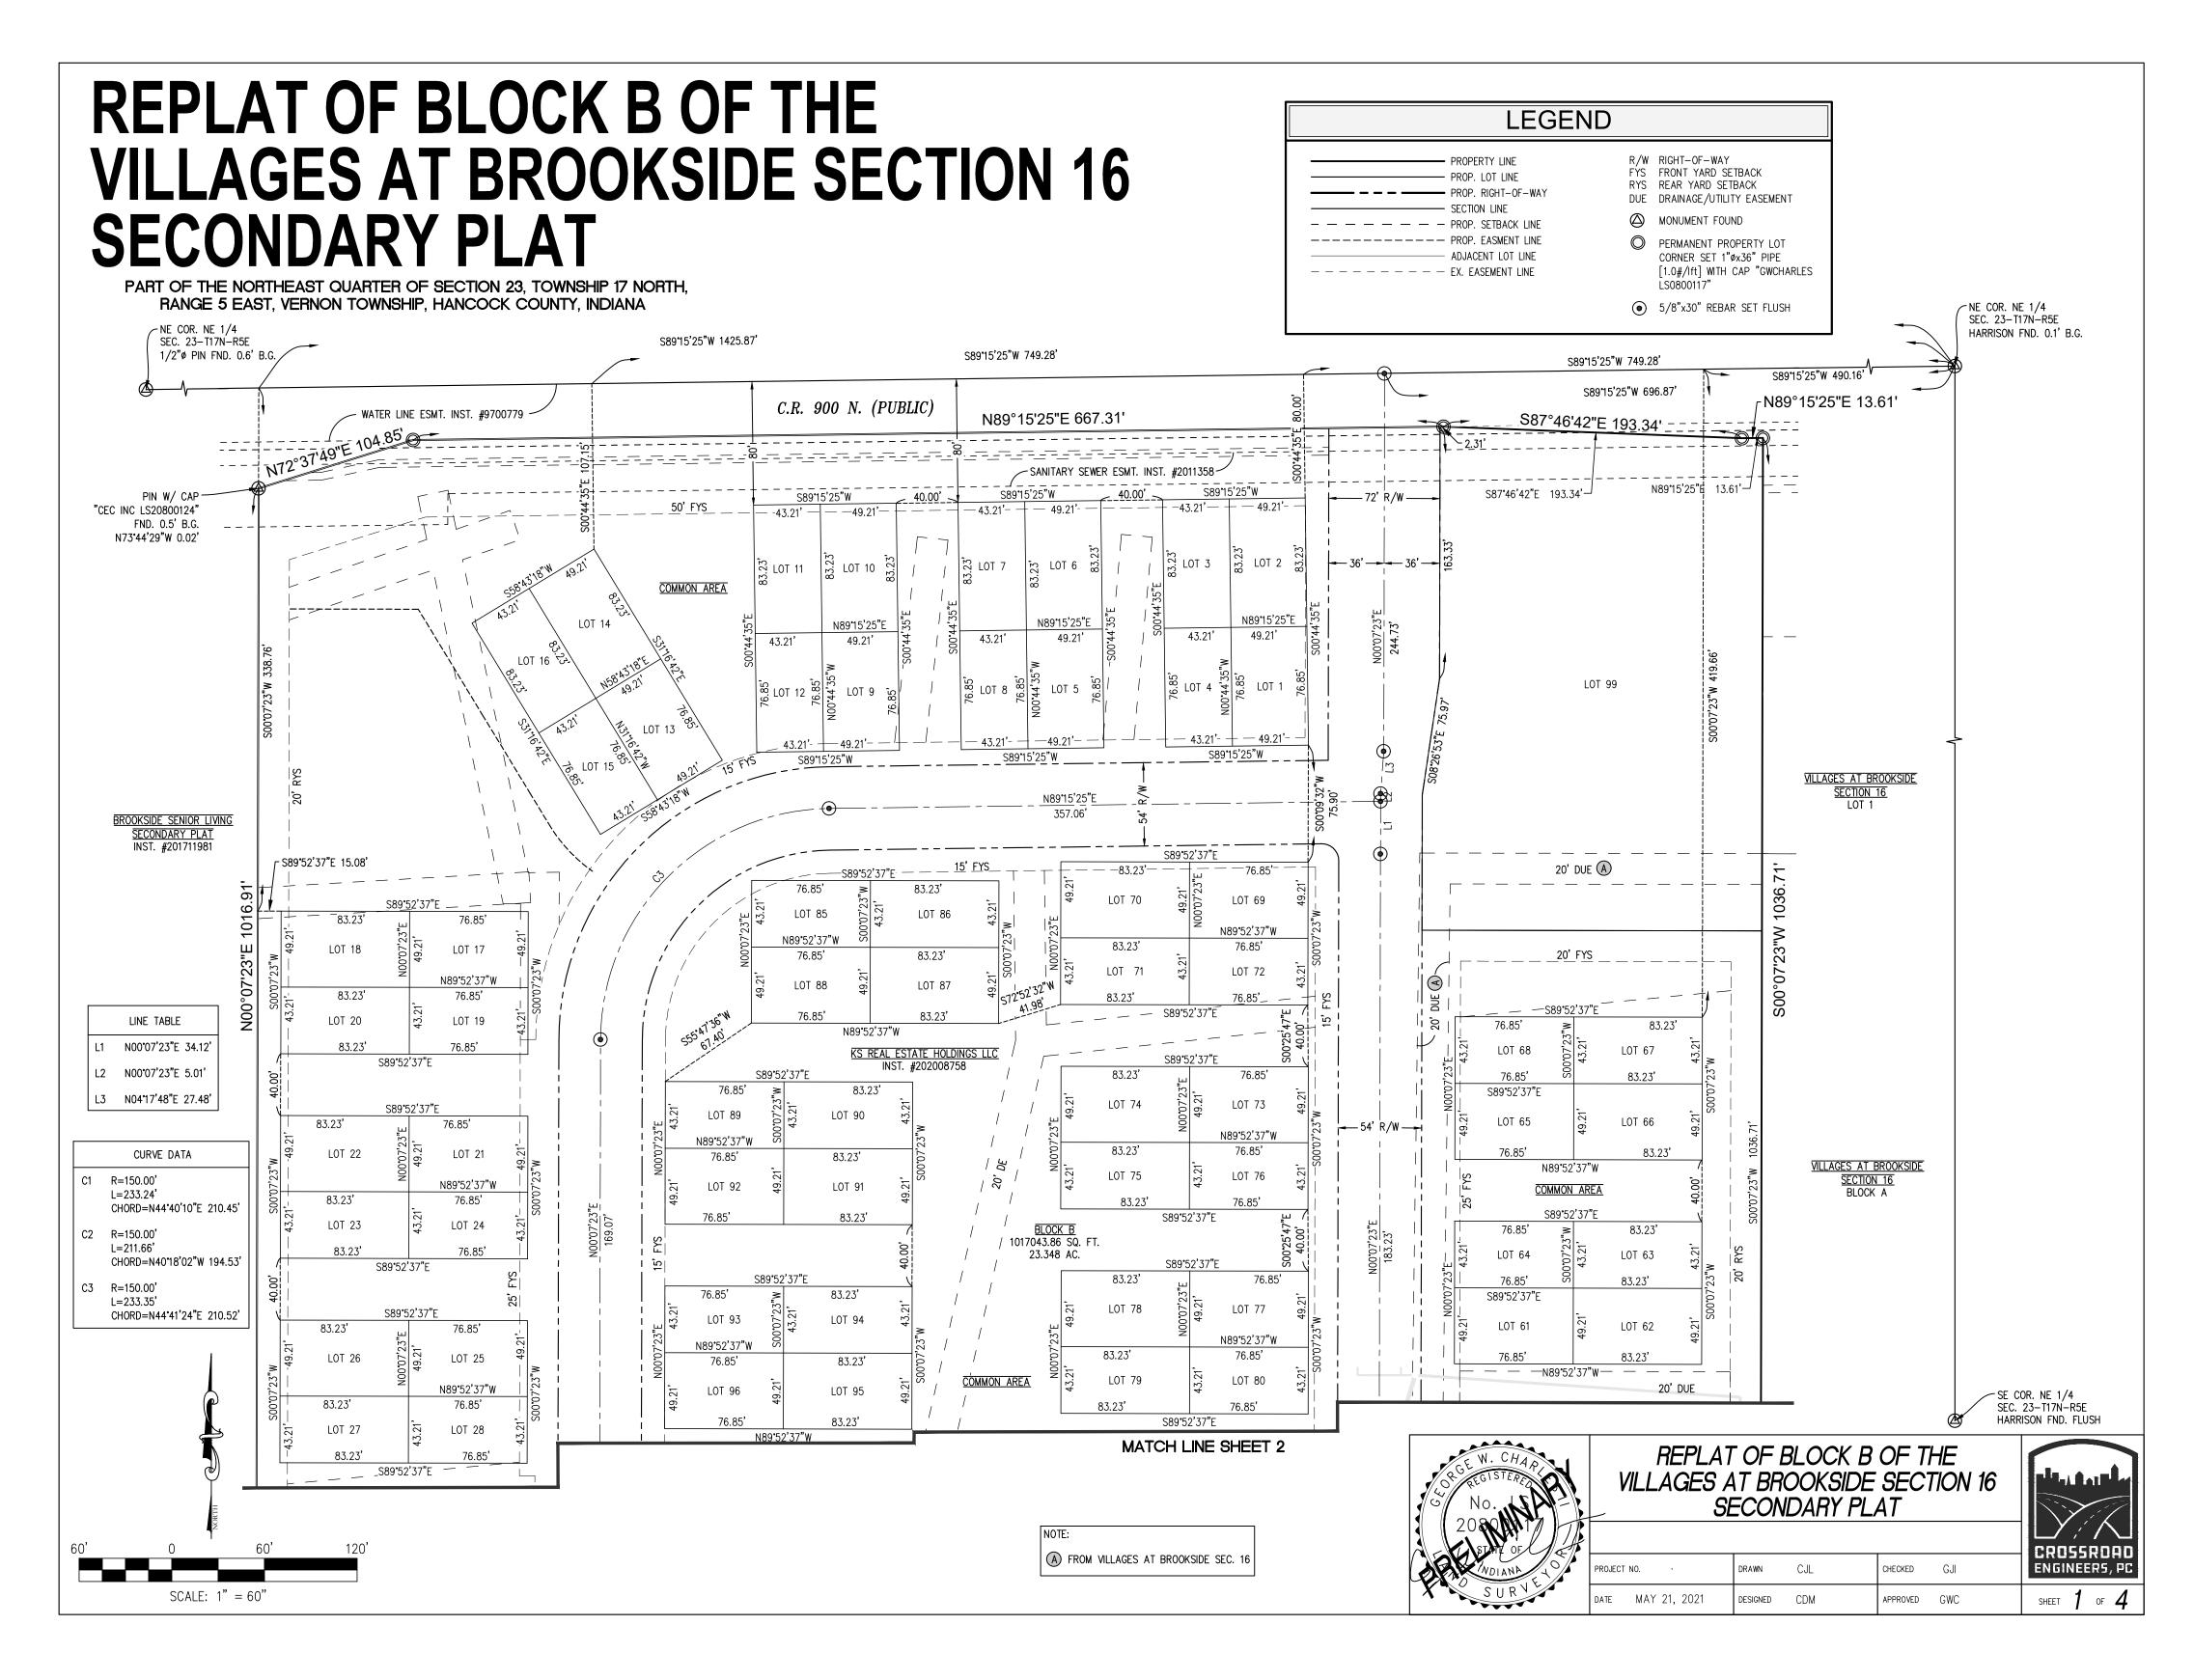

## REPLAT OF BLOCK B OF THE VILLAGES AT BROOKSIDE SECTION 16 **SECONDARY PLAT**

| Parcel Table |                |              |
|--------------|----------------|--------------|--------------|----------------|--------------|--------------|----------------|--------------|--------------|----------------|--------------|
| Parcel #     | Area (Sq. Ft.) | Area (Acres) | Parcel #     | Area (Sq. Ft.) | Area (Acres) | Parcel #     | Area (Sq. Ft.) | Area (Acres) | Parcel #     | Area (Sq. Ft.) | Area (Acres) |
| 1            | 3596.239       | 0.083        | 26           | 3781.650       | 0.087        | 51           | 3320.738       | 0.076        | 76           | 3320.738       | 0.076        |
| 2            | 4095.390       | 0.094        | 27           | 3320.738       | 0.076        | 52           | 3596.239       | 0.083        | 77           | 3781.650       | 0.087        |
| 3            | 3320.738       | 0.076        | 28           | 3596.239       | 0.083        | 53           | 3781.650       | 0.087        | 78           | 4095.390       | 0.094        |
| 4            | 3781.650       | 0.087        | 29           | 4095.390       | 0.094        | 54           | 4095.390       | 0.094        | 79           | 3596.239       | 0.083        |
| 5            | 3596.239       | 0.083        | 30           | 3781.650       | 0.087        | 55           | 3596.239       | 0.083        | 80           | 3320.738       | 0.076        |
| 6            | 4095.390       | 0.094        | 31           | 3320.738       | 0.076        | 56           | 3320.738       | 0.076        | 81           | 3781.650       | 0.087        |
| 7            | 3320.738       | 0.076        | 32           | 3596.239       | 0.083        | 57           | 3781.650       | 0.087        | 82           | 4095.390       | 0.094        |
| 8            | 3781.650       | 0.087        | 33           | 3781.650       | 0.087        | 58           | 4095.390       | 0.094        | 83           | 3596.239       | 0.083        |
| 9            | 3596.239       | 0.083        | 34           | 4095.390       | 0.094        | 59           | 3596.239       | 0.083        | 84           | 3320.738       | 0.076        |
| 10           | 3320.738       | 0.076        | 35           | 3596.239       | 0.083        | 60           | 3320.738       | 0.076        | 85           | 3320.738       | 0.076        |
| 11           | 4095.390       | 0.094        | 36           | 3320.738       | 0.076        | 61           | 3781.650       | 0.087        | 86           | 3596.239       | 0.083        |
| 12           | 3781.650       | 0.087        | 37           | 3781.650       | 0.087        | 62           | 4095.390       | 0.094        | 87           | 4095.390       | 0.094        |
| 13           | 3596.239       | 0.083        | 38           | 4095.390       | 0.094        | 63           | 3596.239       | 0.083        | 88           | 3781.650       | 0.087        |
| 14           | 3320.738       | 0.076        | 39           | 3596.239       | 0.083        | 64           | 3320.738       | 0.076        | 89           | 3320.738       | 0.076        |
| 15           | 4095.390       | 0.094        | 40           | 3320.738       | 0.076        | 65           | 3781.650       | 0.087        | 90           | 3596.239       | 0.083        |
| 16           | 3781.650       | 0.087        | 41           | 3781.650       | 0.087        | 66           | 4095.390       | 0.094        | 91           | 4095.390       | 0.094        |
| 17           | 3781.650       | 0.087        | 42           | 4095.390       | 0.094        | 67           | 3596.239       | 0.083        | 92           | 3781.650       | 0.087        |
| 18           | 4095.390       | 0.094        | 43           | 3596.239       | 0.083        | 68           | 3320.738       | 0.076        | 93           | 3320.738       | 0.076        |
| 19           | 3596.239       | 0.083        | 44           | 3320.738       | 0.076        | 69           | 3781.650       | 0.087        | 94           | 3596.239       | 0.083        |
| 20           | 3320.738       | 0.076        | 45           | 3781.650       | 0.087        | 70           | 4095.390       | 0.094        | 95           | 4095.390       | 0.094        |
| 21           | 4095.390       | 0.094        | 46           | 4095.390       | 0.094        | 71           | 3596.239       | 0.083        | 96           | 3781.650       | 0.087        |
| 22           | 3781.650       | 0.087        | 47           | 3596.239       | 0.083        | 72           | 3320.738       | 0.076        | 97           | 3715.886       | 0.085        |
| 23           | 3320.738       | 0.076        | 48           | 3320.738       | 0.076        | 73           | 3781.650       | 0.087        | 98           | 4231.644       | 0.097        |
| 24           | 3596.239       | 0.083        | 49           | 3781.650       | 0.087        | 74           | 4095.390       | 0.094        | 99           | 68803.176      | 1.580        |
| 25           | 4095.390       | 0.094        | 50           | 4095.390       | 0.094        | 75           | 3596.239       | 0.083        | _            |                |              |

# REPLAT OF BLOCK B OF THE VILLAGES AT BROOKSIDE SECTION 16 **SECONDARY PLAT**

PART OF THE NORTHEAST QUARTER OF SECTION 23, TOWNSHIP 17 NORTH, RANGE 5 EAST, VERNON TOWNSHIP, HANCOCK COUNTY, INDIANA

THE SUBDIVISION SHALL BE KNOWN AND DESIGNATED AS THE REPLAT OF BLOCK B OF THE VILLAGES AT BROOKSIDE SECTION 16, AN ADDITION TO THE TOWN OF McCORDSVILLE. ALL STREETS AND ALLEYS SHOWN AND NOT HERETOFORE DEDICATED, ARE HEREBY DEDICATED TO THE PUBLIC.

BUILDING SETBACK LINES ARE HEREBY ESTABLISHED AS SHOWN ON THIS PLAT, BETWEEN WHICH LINES AND THE PROPERTY LINES OF THE STREET THERE SHALL BE ERECTED OR MAINTAINED NO BUILDING OR STRUCTURE.

THERE ARE STRIPS OF GROUND VARIOUS FEET IN WIDTH AS SHOWN ON THIS PLAT AND MARKED "EASEMENT", RESERVED FOR THE USE OF PUBLIC UTILITIES FOR THE INSTALLATION OF STORM SEWER, WATER AND SEWER MAINS, POLES, DUCTS, LINES AND WIRES, AND SIGNS SUBJECT AT ALL TIMES TO THE PROPER AUTHORITIES AND TO THE EASEMENT HEREIN RESERVED. NO PERMANENT OR OTHER STRUCTURES ARE TO BE ERECTED OR MAINTAINED UPON SAID STRIPS OF LAND, BUT OWNERS OF LOTS IN THIS SUBDIVISION SHALL TAKE THEIR TITLES SUBJECT TO THE RIGHTS OF THE