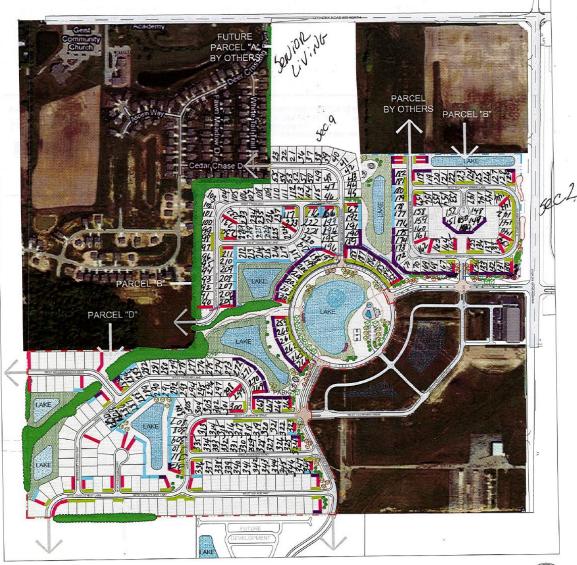

Sections 14-15

**Staff Review:** Sections 14 and 15 are comprised of fifty-one (51) lots on approximately 17.3

acres. This section is located south and west of the subdivision's internal traffic

circle (Tanglewood Circle).

**Subject Property Zoning** 

The property is zoned Villages at Brookside PUD, and is located in a sub-area of

the PUD known as Parcel D.

**Surrounding Land-uses & Zoning** 

The subject Real Estate is currently undeveloped. The surrounding land uses are as follows:

- North: Single-family homes in the Deer Crossing subdivision.
- East: Single-family homes in Sections 12, 3A, & 3B of the Villages at Brookside.
- South: Undeveloped property zoned R-1.
- West: Undeveloped property zoned R-1.

### Infrastructure

All lots will be accessed through the internal public streets. In accordance with the primary plat, this section will install one (1) street stub to the south to serve as a connection point to future development. Stormwater infrastructure will be constructed with this Section in accordance with the master drainage plan. Sanitary sewer service will be provided by the Town, and water service will be provided by Citizen's Energy Group.