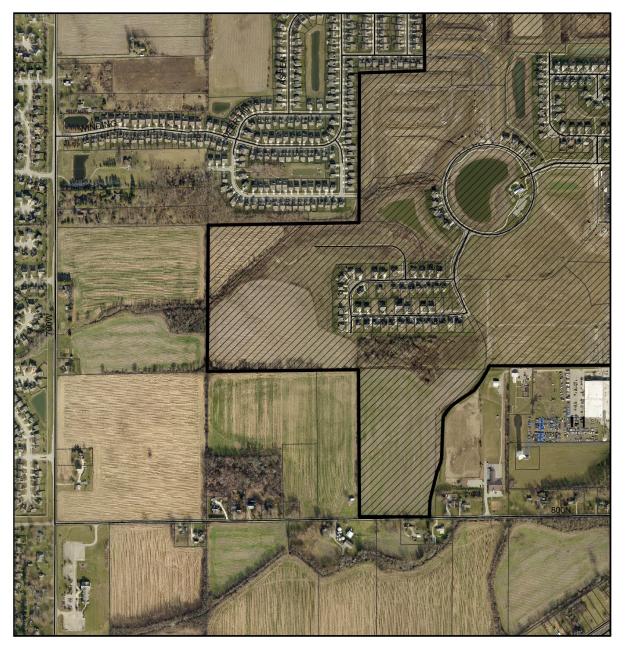

Sections 14-15

**Staff Review:** Sections 14 and 15 are comprised of fifty-one (51) lots on approximately 17.3

acres. This section is located south and west of the subdivision's internal traffic

circle (Tanglewood Circle).

**Subject Property Zoning** 

The property is zoned Villages at Brookside PUD, and is located in a sub-area of

the PUD known as Parcel D.

**Surrounding Land-uses & Zoning** 

The subject Real Estate is currently undeveloped. The surrounding land uses are as follows:

- North: Single-family homes in the Deer Crossing subdivision.
- East: Single-family homes in Sections 12, 3A, & 3B of the Villages at Brookside.
- South: Undeveloped property zoned R-1.
- West: Undeveloped property zoned R-1.

## Existing Conditions Map

Subject Site