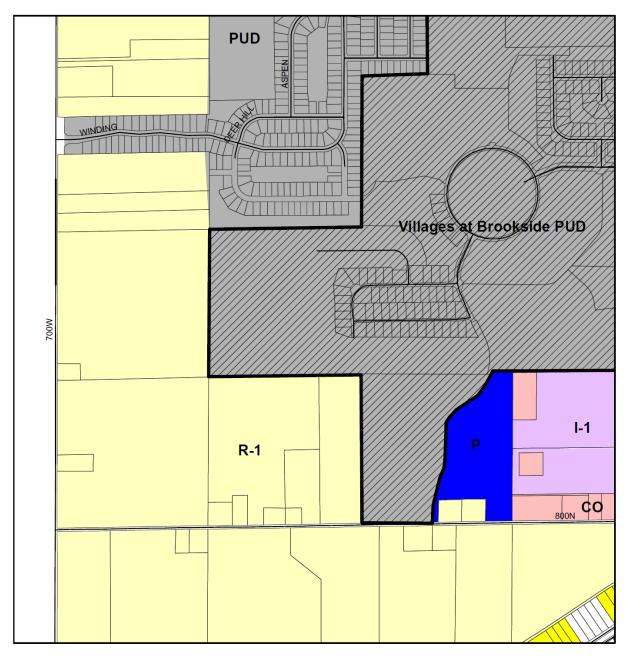

**Subject Property Zoning** 

The property is zoned Villages at Brookside PUD, and is located in a sub-area of

the PUD known as Parcel D.

**Surrounding Land-uses & Zoning** 

The subject Real Estate is currently undeveloped. The surrounding land uses are as follows:

- North: Single-family homes in the Deer Crossing subdivision.
- East: Single-family homes in Sections 12, 3A, & 3B of the Villages at Brookside.
- South: Undeveloped property zoned R-1.
- West: Undeveloped property zoned R-1.

### **Zoning Map**

Subject Site