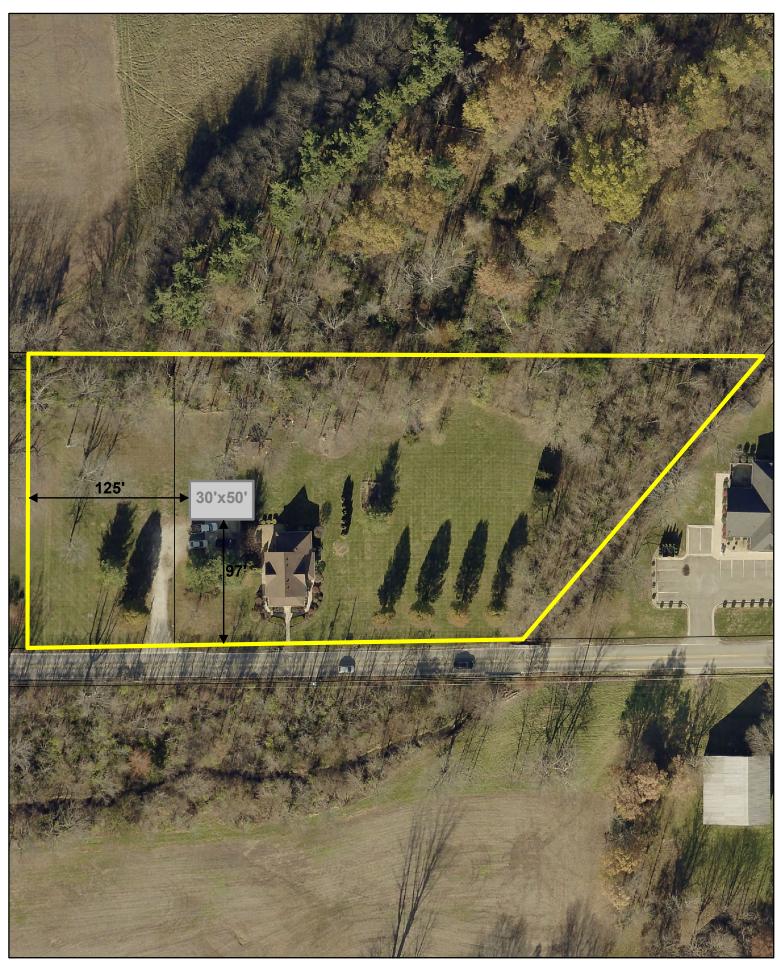

## Mccordsville Board of Zoning Appeals Special exception Application

Zoning Ordinance Section 10.04

| Docket No.:                                                                                               | A to I aped        |
|-----------------------------------------------------------------------------------------------------------|--------------------|
| Date Application Filed:                                                                                   |                    |
| Future Land Use:                                                                                          |                    |
| :BainoS Zoning:                                                                                           |                    |
| Administrative Officer Use Only: