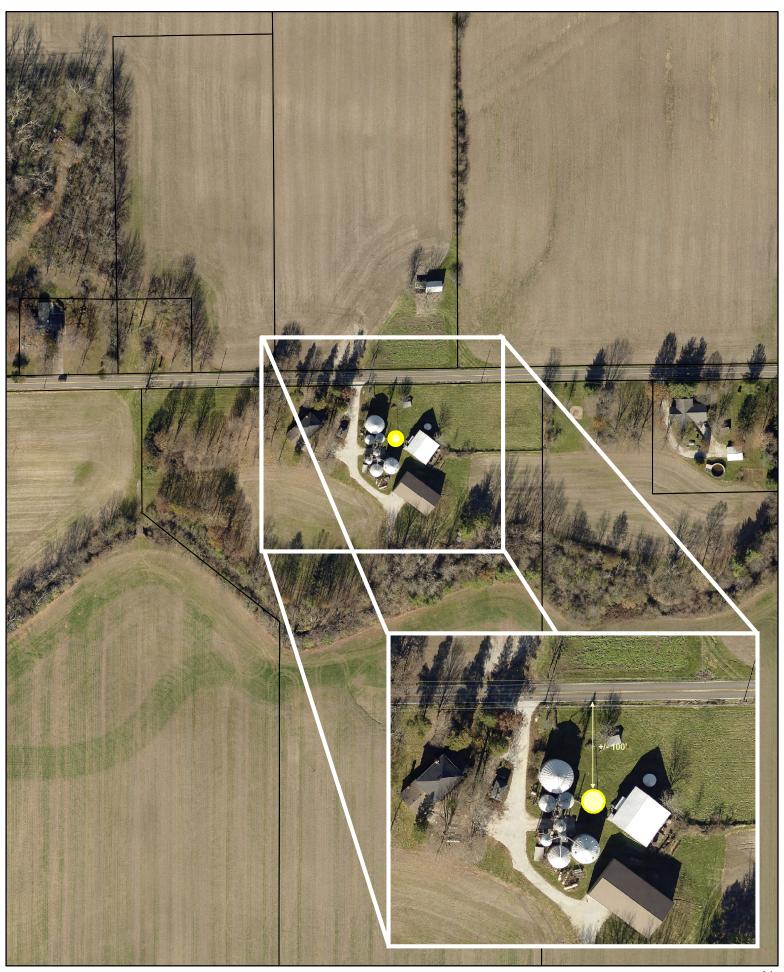

| Special Exception Requested 9.05                                                                                                                                                                                                                                                       |
|----------------------------------------------------------------------------------------------------------------------------------------------------------------------------------------------------------------------------------------------------------------------------------------|
| I am requesting a special exception as listed by Section 9.05 of the Zoning Ordinance to allow the following:                                                                                                                                                                          |
| The addition of a grain bin as noted on the attached map.                                                                                                                                                                                                                              |
|                                                                                                                                                                                                                                                                                        |
|                                                                                                                                                                                                                                                                                        |
| Special Exception Criteria                                                                                                                                                                                                                                                             |
| The McCordsville Zoning Ordinance establishes specific criteria that must be met in order for a special exception to be approved. Please answer each question below and if the response is "NO", describe why the special exception use requested does not meet the required criteria. |
| Will the special exception be served with adequate utilities, access roads, drainage, and other necessary facilities?                                                                                                                                                                  |
| YES NO, Please Explain (attach additional pages as necessary):                                                                                                                                                                                                                         |
|                                                                                                                                                                                                                                                                                        |
| Will the special exception provide safe conditions that do not involve any element or cause any condition that may be dangerous, injurious, or noxious to any other property or persons, and comply with the development standards of the McCordsville Zoning Ordinance?               |
| YES NO, Please Explain (attach additional pages as necessary):                                                                                                                                                                                                                         |
|                                                                                                                                                                                                                                                                                        |
| Will the special exception be sorted, oriented, and landscaped to produce a harmonious relationship of buildings and grounds to adjacent buildings and properties?                                                                                                                     |
| YES NO, Please Explain (attach additional pages as necessary):                                                                                                                                                                                                                         |
|                                                                                                                                                                                                                                                                                        |
| Will the special exception produce a total visual impression and environment which is consistent with the environment of the neighborhood?                                                                                                                                             |
| YES NO, Please Explain (attach additional pages as necessary):                                                                                                                                                                                                                         |
|                                                                                                                                                                                                                                                                                        |