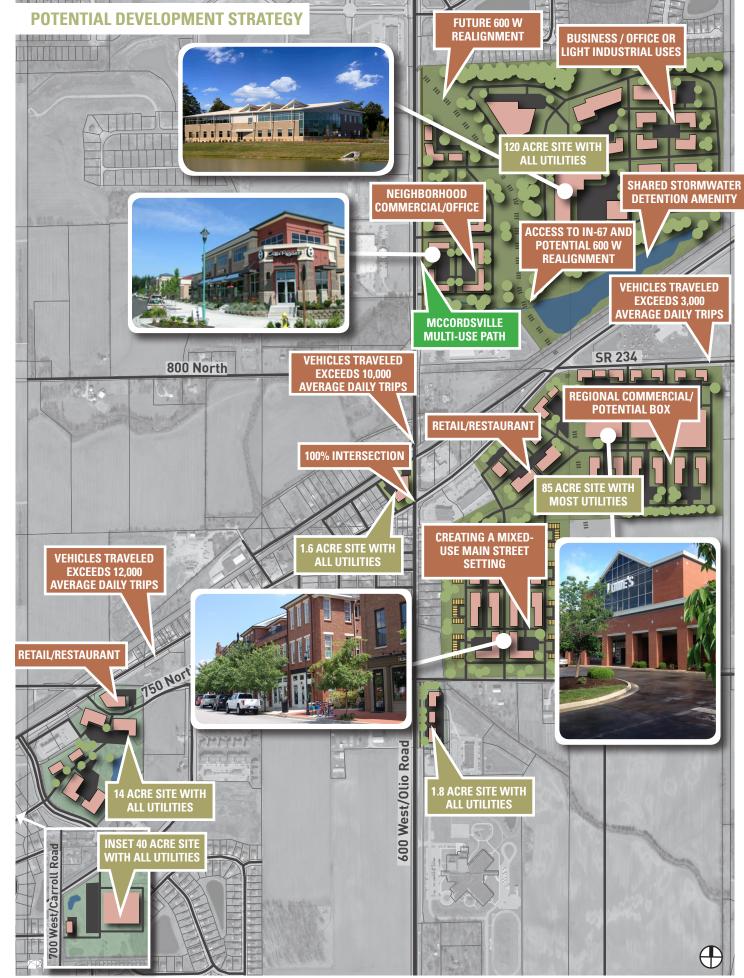

## **DEVELOPABLE SITES**

Potential Neighborhood Commercial, Business Park and Light Industrial Uses.

120 Acre Site, One Owner, All Utilities Available.

Potential Regional Commercial, Business Park and Neighborhood Commercial uses.

85 Acre Site, Multiple Owners, Most Utilities Available.

- Potential Neighborhood Commercial and Office uses.

  1.6 Acre Site, One Owner, All Utilities Available.
- Potential Neighborhood Commercial and Office uses.

  1.8 Acre Site, One Owner, All Utilities Available.
- Potential Neighborhood Commercial and Office uses.

  14 Acre Site, One Owner, All Utilities Available.
- Potential Regional Commercial.
  40 Acre Site, Multiple Owners, All Utilities Available.

**Contact Town Hall For Utility Availability** 

- Ninestar Connect (100 Gig Ethernet Service)
- IPL and Ninestar Connect (Electricity)
- Citizens Energy (Water and Gas)
- McCordsville (Sewer and Stormwater)

#### **COMMUNITY SNAPSHOT**

Bachelor Degree or Higher (age 25+) 2009-2013

**Housing Value** 

Illustrative Site Plan of one potential concept focused on core development opportunities.