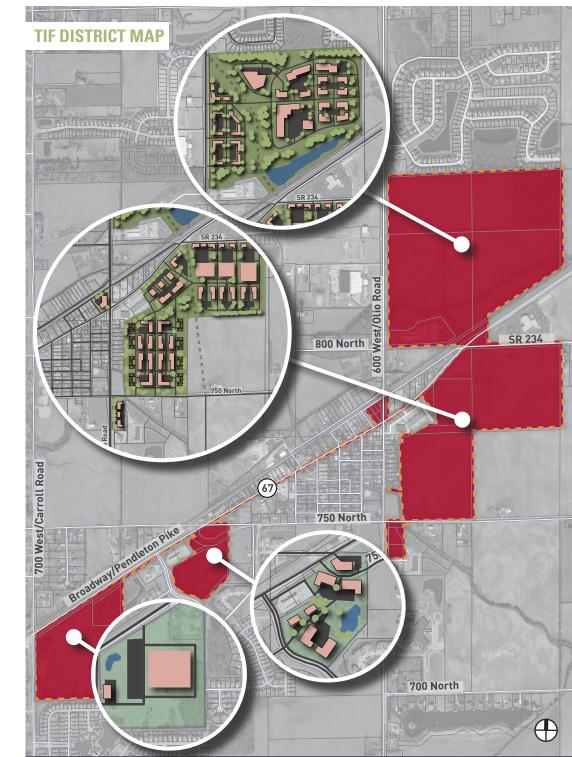

## **DEVELOPABLE SITES**

Potential Neighborhood Commercial, Business Park and Light Industrial Uses.

120 Acre Site, One Owner, All Utilities Available.

Potential Regional Commercial, Business Park and Neighborhood Commercial uses.

85 Acre Site, Multiple Owners, Most Utilities Available.

- Potential Neighborhood Commercial and Office uses.

  1.6 Acre Site, One Owner, All Utilities Available.
- Potential Neighborhood Commercial and Office uses.

  1.8 Acre Site, One Owner, All Utilities Available.
- Potential Neighborhood Commercial and Office uses.

  14 Acre Site, One Owner, All Utilities Available.
- Potential Regional Commercial.
  40 Acre Site, Multiple Owners, All Utilities Available.

**Contact Town Hall For Utility Availability** 

- Ninestar Connect (100 Gig Ethernet Service)
- IPL and Ninestar Connect (Electricity)
- Citizens Energy (Water and Gas)
- McCordsville (Sewer and Stormwater)