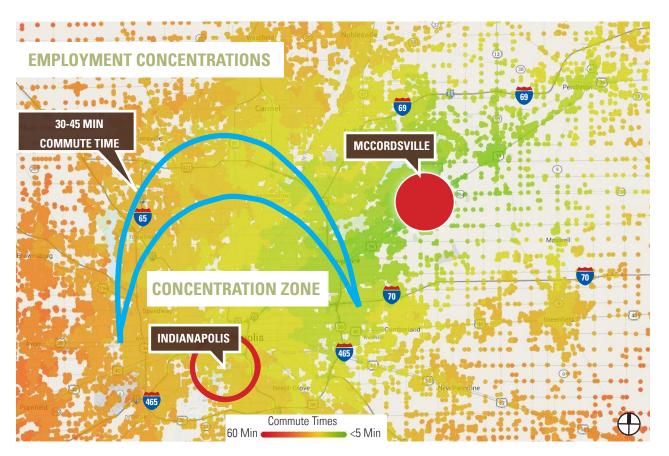

### **REGIONAL ATTRACTIVITY**

Dots are indicative of business clusters and not actual individual businesses.