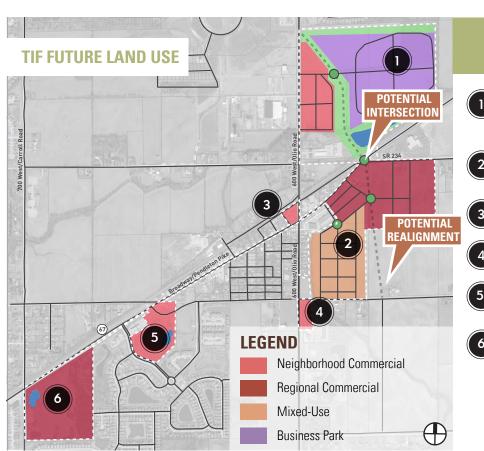

## **DEVELOPABLE SITES**

Potential Neighborhood Commercial, Business Park and Light Industrial Uses.

120 Acre Site, One Owner, All Utilities Available.

Potential Regional Commercial, Business Park and Neighborhood Commercial uses.

85 Acre Site, Multiple Owners, Most Utilities Available.

- Potential Neighborhood Commercial and Office uses.

  1.6 Acre Site, One Owner, All Utilities Available.
- Potential Neighborhood Commercial and Office uses.

  1.8 Acre Site, One Owner, All Utilities Available.
- Potential Neighborhood Commercial and Office uses.

  14 Acre Site, One Owner, All Utilities Available.
- Potential Regional Commercial.
  40 Acre Site, Multiple Owners, All Utilities Available.

**Contact Town Hall For Utility Availability** 

- Ninestar Connect (100 Gig Ethernet Service)
- IPL and Ninestar Connect (Electricity)
- Citizens Energy (Water and Gas)
- McCordsville (Sewer and Stormwater)