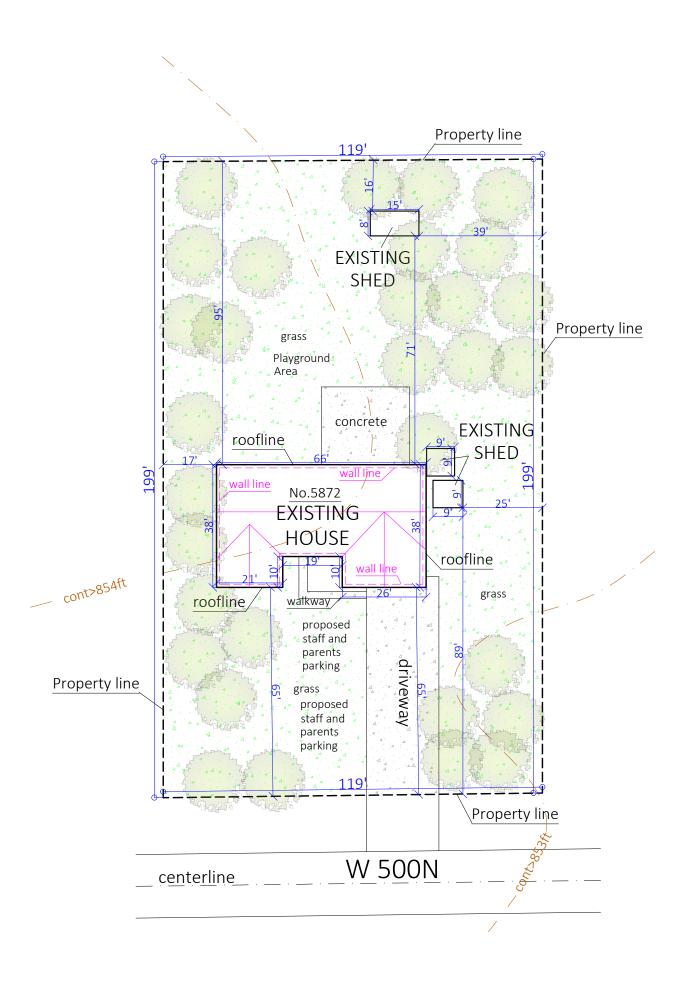

SITE PLAN 5872 W 500 N

McCordsville, IN 46055

Parcel ID: 30-06-06-300-008.002-021

Lot area: 0.61 Acres Paper Size: 11"x17"