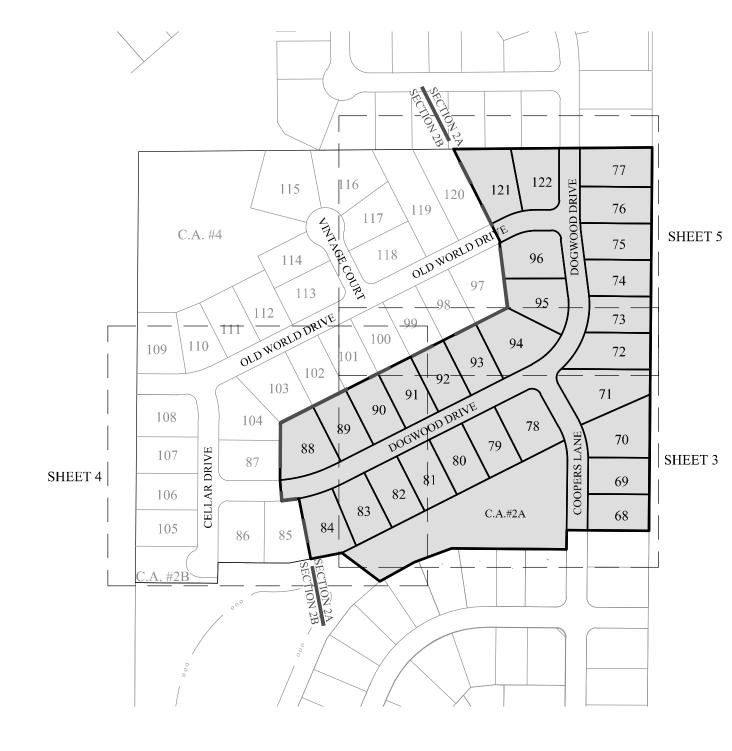

# VINTNER'S PARK SECTION 2A

## SECONDARY PLAT

PART OF THE EAST  $\frac{1}{2}$  OF THE SOUTHWEST  $\frac{1}{4}$  , SEC. 14 T17N R5E VERNON TOWNSHIP, HANCOCK COUNTY, INDIANA

VICINTY MAP