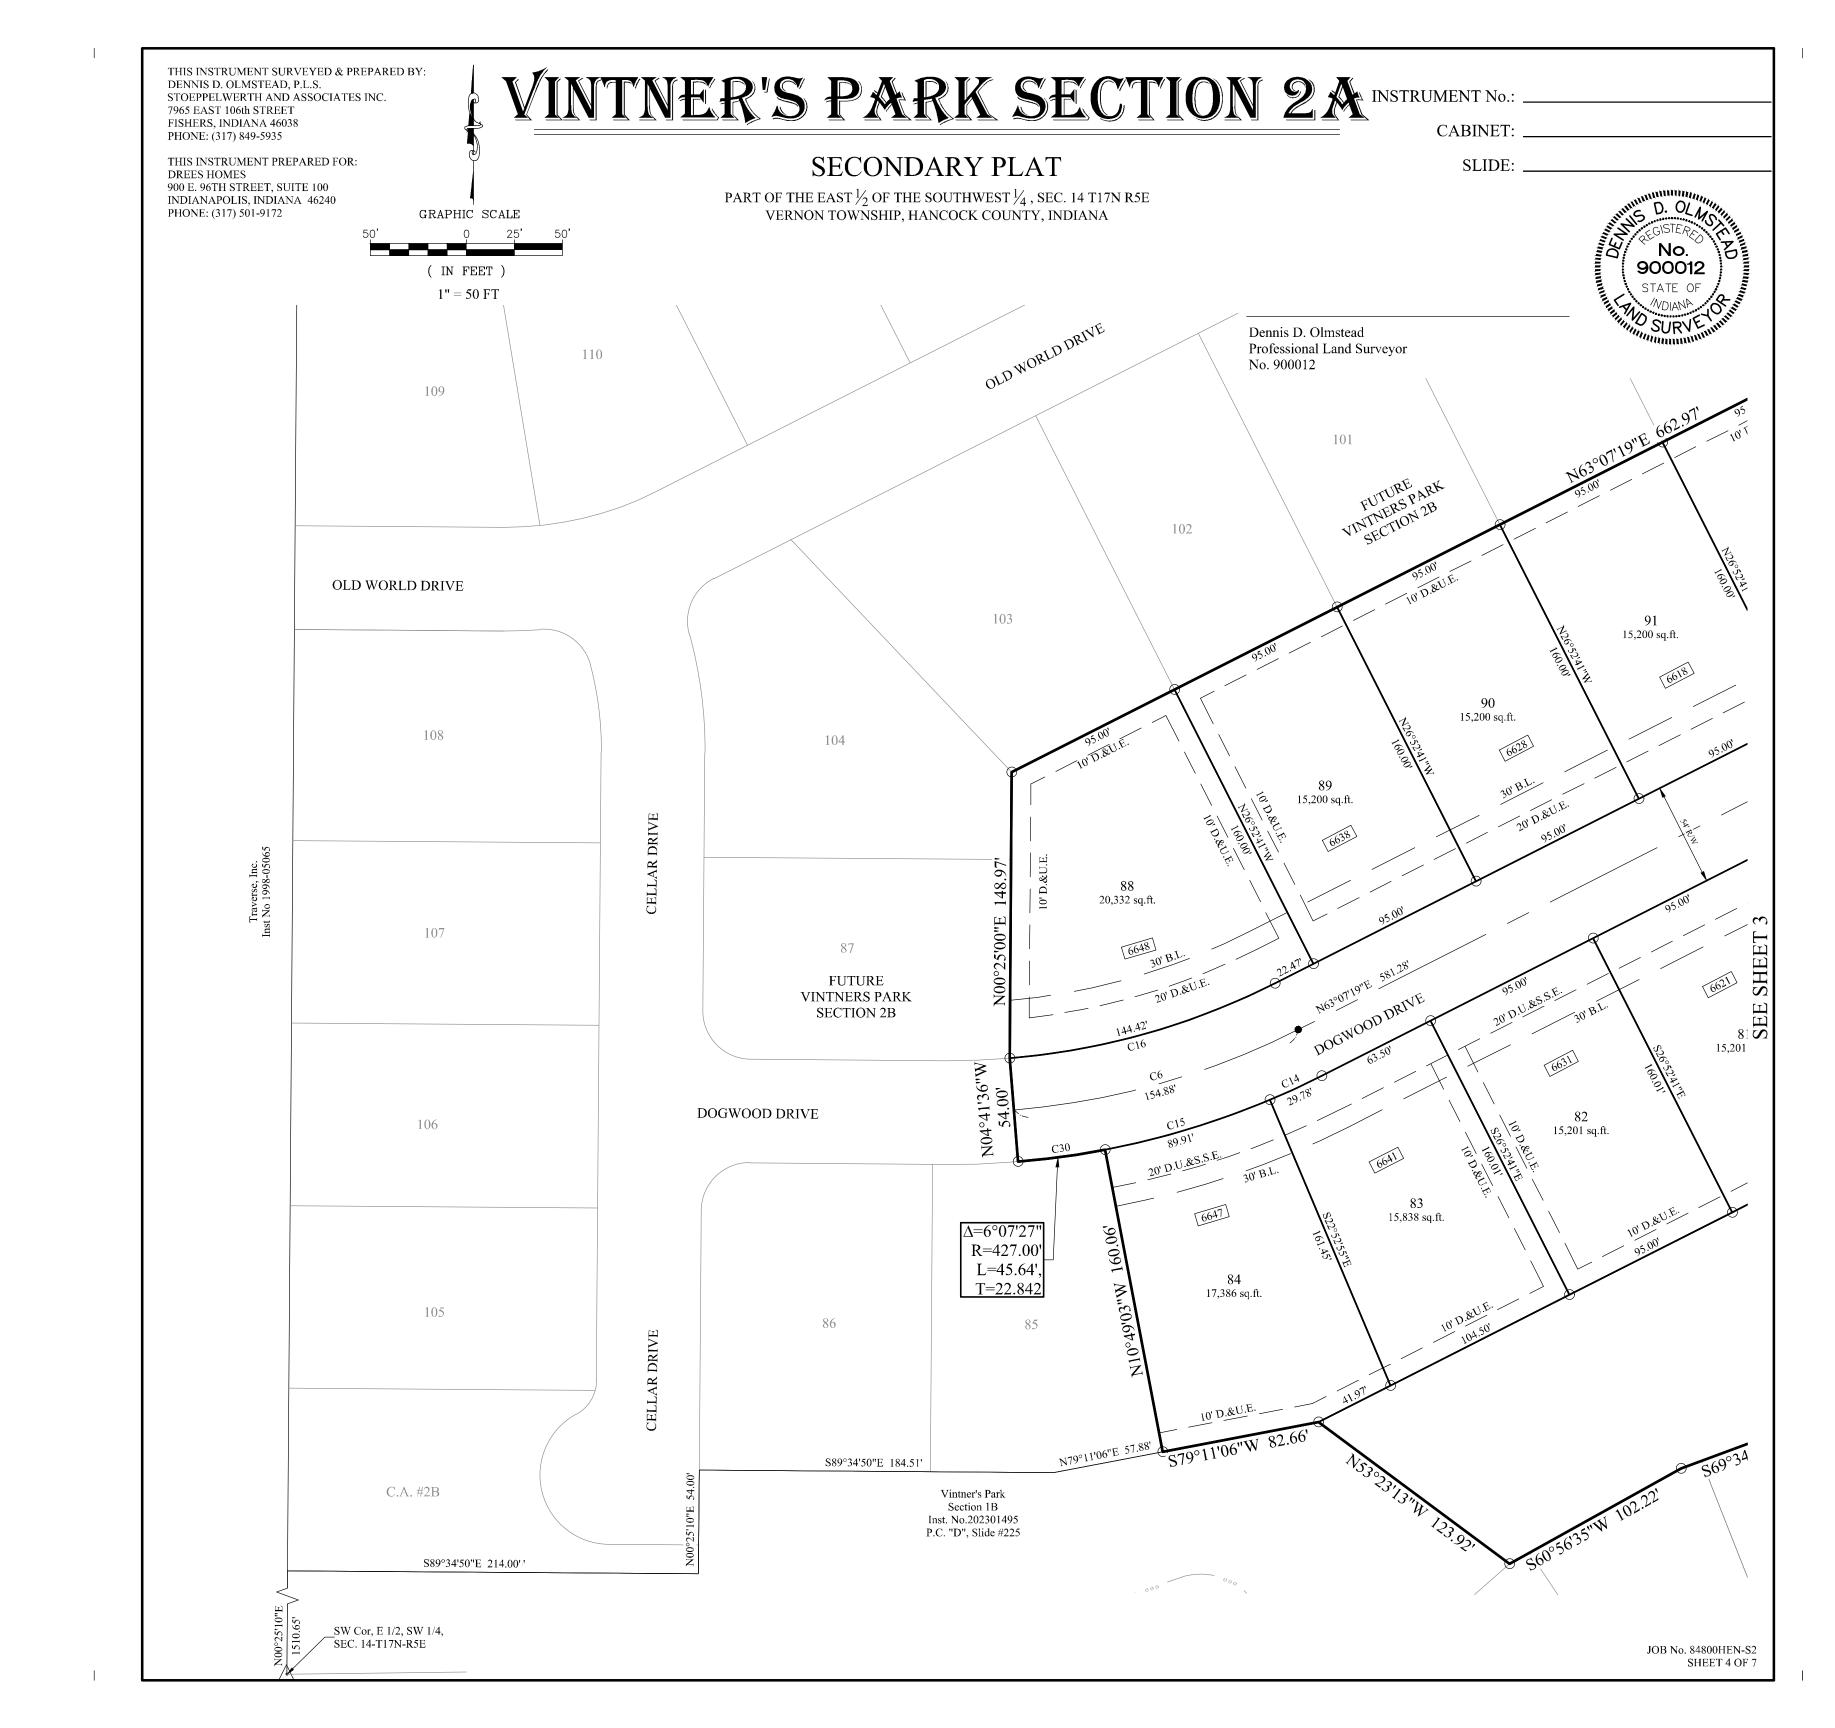

# VINTNER'S PARK SECTION 2A

## SECONDARY PLAT

PART OF THE EAST  $\frac{1}{2}$  OF THE SOUTHWEST  $\frac{1}{4}$  , SEC. 14 T17N R5E VERNON TOWNSHIP, HANCOCK COUNTY, INDIANA

VICINTY MAP

| OVERALL AREA | 15.771 Acres |
|--------------|--------------|
| R/W AREA     | 2.424 Acres  |
| NET AREA     | 13.347 Acres |

| Curve Table: Alignments - Section 2A |         |         |         |         |               |           |  |  |
|--------------------------------------|---------|---------|---------|---------|---------------|-----------|--|--|
| CURVE                                | RADIUS  | LENGTH  | TANGENT | CHORD   | CHORD BEARING | DELTA     |  |  |
| C1                                   | 200.00' | 103.94' | 53.17'  | 102.78' | N14°24'23"W   | 29°46'37" |  |  |
| C2                                   | 200.00' | 237.03' | 134.66' | 223.40' | N26°45'10"E   | 67°54'16" |  |  |
| СЗ                                   | 200.00' | 25.36'  | 12.70'  | 25.34'  | N3°34'02"W    | 7°15'52"  |  |  |
| C4                                   | 150.00' | 69.13'  | 35.19'  | 68.52'  | S76°19'32"W   | 26°24'26" |  |  |
| C5                                   | 200.00' | 8.44'   | 4.22'   | 8.44'   | N61°54'49"E   | 2°25'01"  |  |  |
| C6                                   | 400.00' | 190.55' | 97.12'  | 188.76' | N76°46'10"E   | 27°17'41" |  |  |
| CURVE TABLE - Section 2A             |         |         |         |         |               |           |  |  |
| CURVE                                | RADIUS  | LENGTH  | TANGENT | CHORD   | CHORD BEARING | DELTA     |  |  |
| C7                                   | 227.00' | 7.96'   | 3.98'   | 7.95'   | S00°31'19"E   | 2°00'28"  |  |  |
| C8                                   | 227.00' | 87.58'  | 44.34'  | 87.04'  | S12°34'43"E   | 22°06'20" |  |  |
| C9                                   | 227.00' | 22.44'  | 11.23'  | 22.43'  | S26°27'48"E   | 5°39'49"  |  |  |
| C10                                  | 173.00' | 53.14'  | 26.78'  | 52.93'  | N08°19'02"W   | 17°35'54" |  |  |
| C11                                  | 173.00' | 36.77'  | 18.46'  | 36.70'  | N23°12'21"W   | 12°10'43" |  |  |
| C12                                  | 25.00'  | 38.22'  | 23.97'  | 34.60'  | N73°05'11"W   | 87°34'59" |  |  |
| C13                                  | 25.00'  | 34.07'  | 20.28'  | 31.50'  | S09°45'03"W   | 78°05'29" |  |  |
| C14                                  | 427.00' | 29.78'  | 14.90'  | 29.77'  | S65°07'12"W   | 3°59'45"  |  |  |
| C15                                  | 427.00' | 89.91'  | 45.12'  | 89.75'  | S73°09'01"W   | 12°03'52" |  |  |
| C16                                  | 373.00' | 144.42' | 73.13'  | 143.52' | N74°12'51"E   | 22°11'04" |  |  |
| C17                                  | 227.00' | 7.06'   | 3.53'   | 7.06'   | S47°54'20"W   | 1°46'54"  |  |  |
| C18                                  | 173.00' | 109.77' | 56.80'  | 107.94' | N44°56'40"E   | 36°21'19" |  |  |
| C19                                  | 227.00' | 113.46' | 57.94'  | 112.28' | S32°41'44"W   | 28°38'18" |  |  |
| C20                                  | 173.00' | 102.56' | 52.84'  | 101.06' | N09°47'01"E   | 33°57'59" |  |  |
| C21                                  | 227.00' | 96.20'  | 48.83'  | 95.48'  | S06°14'10"W   | 24°16'52" |  |  |
| C22                                  | 227.00' | 5.13'   | 2.57'   | 5.13'   | S06°33'07"E   | 1°17'41"  |  |  |
| C23                                  | 173.00' | 14.19'  | 7.10'   | 14.18'  | S04°51'01"E   | 4°41'54"  |  |  |
| C24                                  | 173.00' | 7.75'   | 3.87'   | 7.75'   | S01°13'05"E   | 2°33'58"  |  |  |
| C25                                  | 25.00'  | 36.33'  | 22.22'  | 33.22'  | N48°50'06"W   | 83°16'17" |  |  |
| C26                                  | 25.00'  | 39.04'  | 24.77'  | 35.19'  | N44°47'50"E   | 89°27'51" |  |  |
| C27                                  | 177.00' | 31.95'  | 16.02'  | 31.90'  | N84°21'31"E   | 10°20'30" |  |  |
| C28                                  | 177.00' | 49.63'  | 24.98'  | 49.47'  | N71°09'17"E   | 16°03'56" |  |  |
| C29                                  | 123.00' | 56.69'  | 28.86'  | 56.19'  | S76°19'32"W   | 26°24'26" |  |  |
| C30                                  | 427.00' | 45.64'  | 22.84'  | 45.62'  | N82°14'40"E   | 6°07'27"  |  |  |