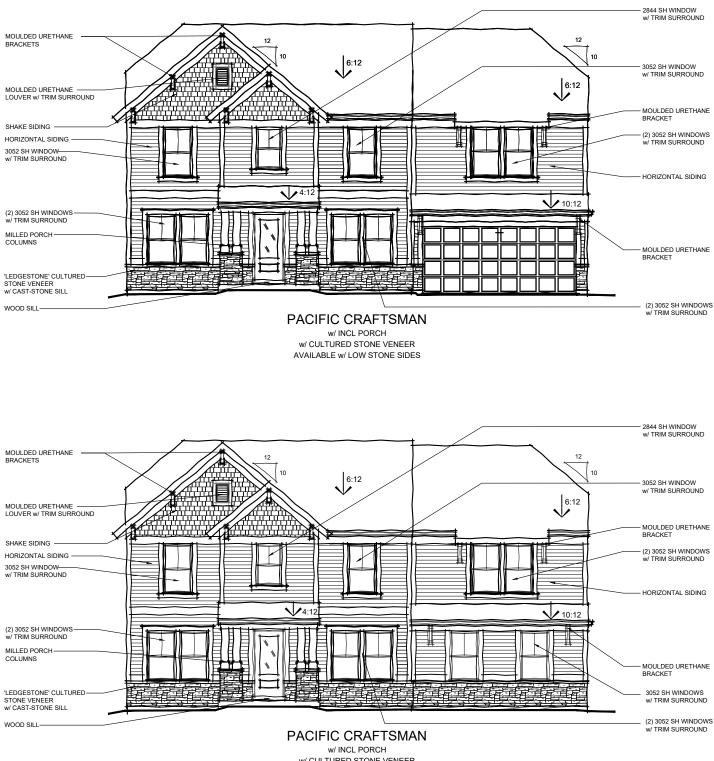

w/ CULTURED STONE VENEER w/ OPT. SIDE ENTRY GARAGE

48-420 DESIGNER COLLECTION

AMERICAN FARMHOUSE w/ OPT. BRICK VENEER w/ OPT. SIDE ENTRY GARAGE AVAILABLE w/ LOW OR HIGH BRICK SIDES

TO INCORPORATE NEW AND IMPROVED PRODUCTS, FEATURES, AND IDEAS, WE RESERVE THE RIGHT TO CHANGE DESIGNS WITHOUT NOTICE. COPYRIGHT © 2006/2008/2009/2013/2020 FISCHER HOMES, INC. ALL RIGHTS RESERVED.