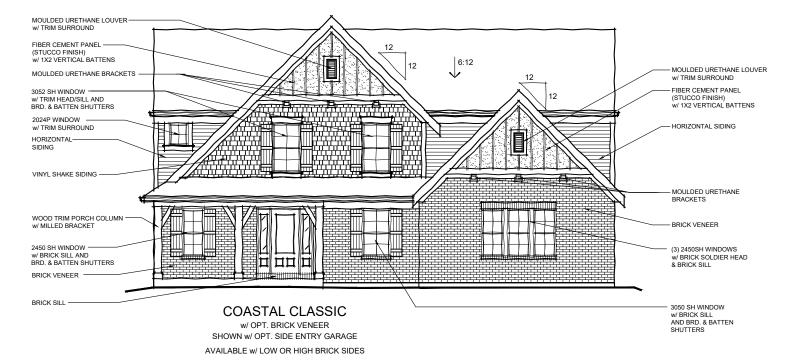

#### 48-340 DESIGNER COLLECTION

48-340 DESIGNER COLLECTION

48-340 DESIGNER COLLECTION

AVAILABLE w/ LOW OR HIGH BRICK SIDES

TO INCORPORATE NEW AND IMPROVED PRODUCTS, FEATURES, AND IDEAS, WE RESERVE THE RIGHT TO CHANGE DESIGNS WITHOUT NOTICE. COPYRIGHT © 2016/2020 FISCHER HOMES, INC. ALL RIGHTS RESERVED.

QN-2.12 02.14.23

48-340 DESIGNER COLLECTION

QN-2.14 02.14.23

INCLUDED FIRST FLOOR DESIGN

APPROX. 1118 TOTAL FIRST FLR NET SQ. FT. APPROX. 2644 TOTAL NET SQ. FT.

NOTE: PLAN IS ILLUSTRATED FOR 'AMERICAN CLASSIC' EXTERIOR DESIGN. WINDOW SIZE & LOCATION VARY PER EXTERIOR DESIGN.