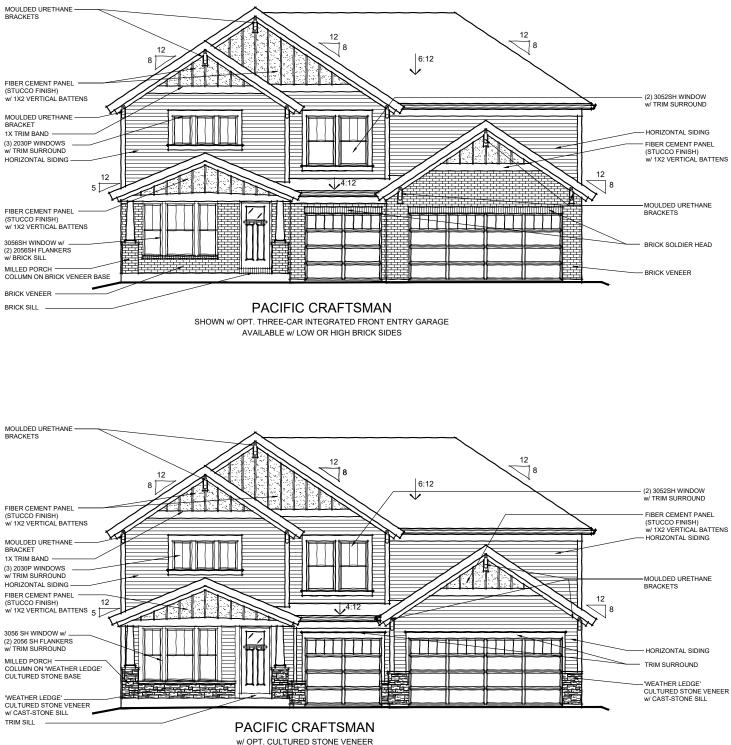

GN-2.14 02.14.23

48-360 DESIGNER COLLECTION

PACIFIC CRAFTSMAN w/ OPT. CULTURED STONE VENEER AVAILABLE w/ LOW STONE SIDES

TO INCORPORATE NEW AND IMPROVED PRODUCTS, FEATURES, AND IDEAS, WE RESERVE THE RIGHT TO CHANGE DESIGNS WITHOUT NOTICE. COPYRIGHT © 2016,2020 FISCHER HOMES, INC. ALL RIGHTS RESERVED.

GN-2.15 02.14.23

48-360 DESIGNER COLLECTION

w/ OPT. CULTURED STONE VENEER SHOWN w/ OPT. THREE-CAR INTEGRATED FRONT ENTRY GARAGE AVAILABLE w/ LOW STONE SIDES

TO INCORPORATE NEW AND IMPROVED PRODUCTS, FEATURES, AND IDEAS, WE RESERVE THE RIGHT TO CHANGE DESIGNS WITHOUT NOTICE. COPYRIGHT © 2016,2020 FISCHER HOMES, INC. ALL RIGHTS RESERVED.