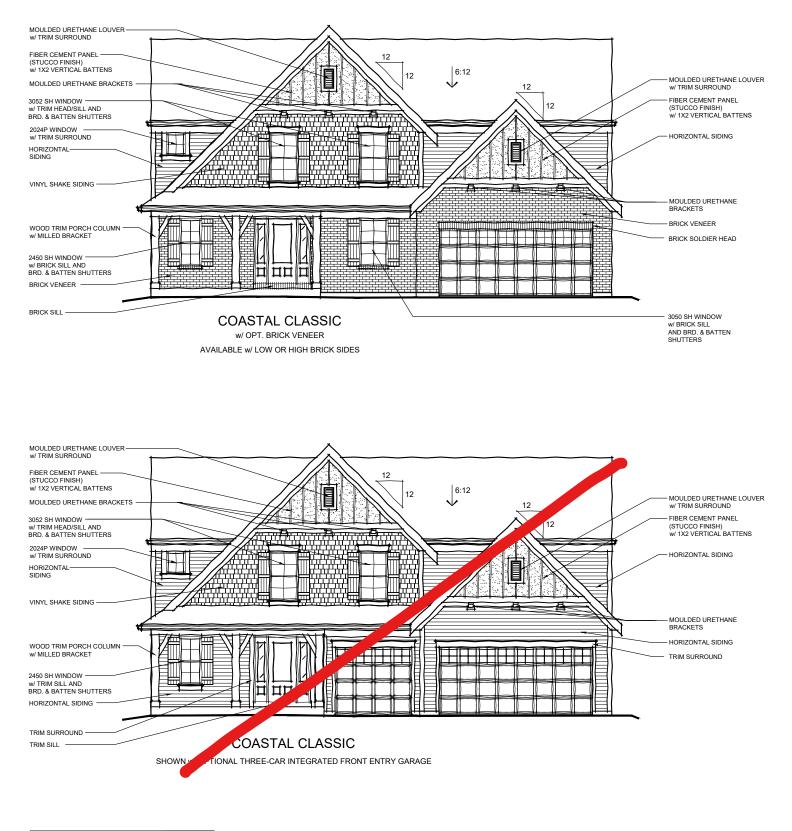

GN-2.13

48-360 DESIGNER COLLECTION

COASTAL CLASSIC w/ OPT. CULTURED STONE VENEER SHOWN w/ OPT. SIDE ENTRY GARAGE AVAILABLE w/ LOW STONE SIDES

TO INCORPORATE NEW AND IMPROVED PRODUCTS, FEATURES, AND IDEAS, WE RESERVE THE RIGHT TO CHANGE DESIGNS WITHOUT NOTICE. COPYRIGHT © 2016,2020 FISCHER HOMES, INC. ALL RIGHTS RESERVED.