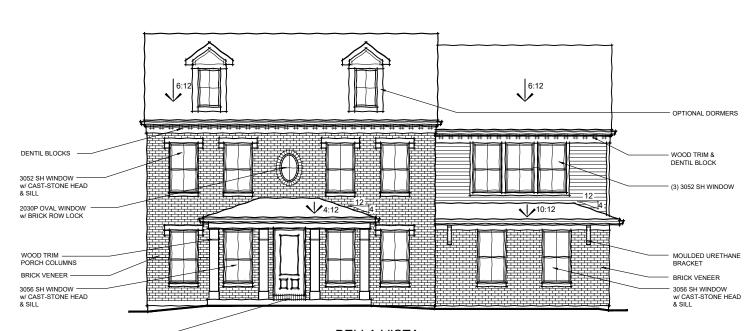

48-420 DESIGNER COLLECTION

BRICK SILL

BELLA VISTA w/ OPT. BRICK VENEER (PORCH INCLUDED w/ OPT. BRICK VENEER) w/ OPT. DORMERS w/ OPT. SIDE ENTRY GARAGE AVAILABLE w/ LOW OR HIGH BRICK SIDES

48-420 DESIGNER COLLECTION