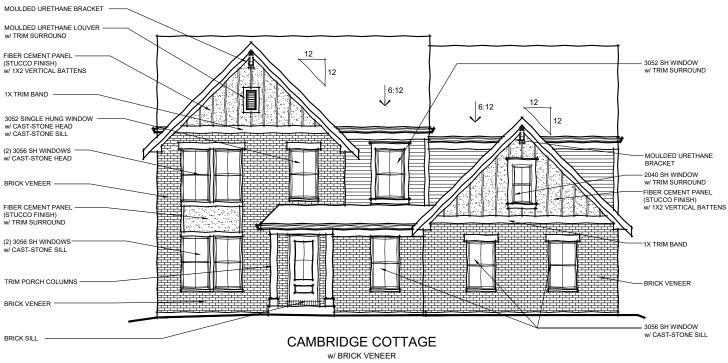

GN-2.4

48-360 DESIGNER COLLECTION

W/ BRICK VENEER W/ OPT. SIDE ENTRY GARAGE AVAILABLE W/ LOW OR HIGH BRICK SIDES

### TO INCORPORATE NEW AND IMPROVED PRODUCTS, FEATURES, AND IDEAS, WE RESERVE THE RIGHT TO CHANGE DESIGNS WITHOUT NOTICE. COPYRIGHT © 2016,2020 FISCHER HOMES, INC. ALL RIGHTS RESERVED.

48-360 DESIGNER COLLECTION