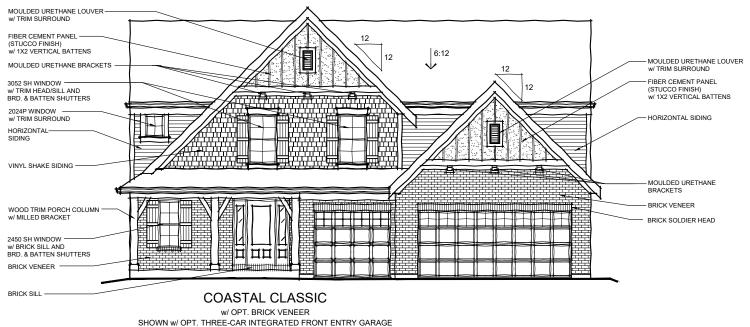

GN-2.13

48-360 DESIGNER COLLECTION

COASTAL CLASSIC w/ OPT. CULTURED STONE VENEER SHOWN w/ OPT. SIDE ENTRY GARAGE AVAILABLE w/ LOW STONE SIDES

TO INCORPORATE NEW AND IMPROVED PRODUCTS, FEATURES, AND IDEAS, WE RESERVE THE RIGHT TO CHANGE DESIGNS WITHOUT NOTICE. COPYRIGHT © 2016,2020 FISCHER HOMES, INC. ALL RIGHTS RESERVED.