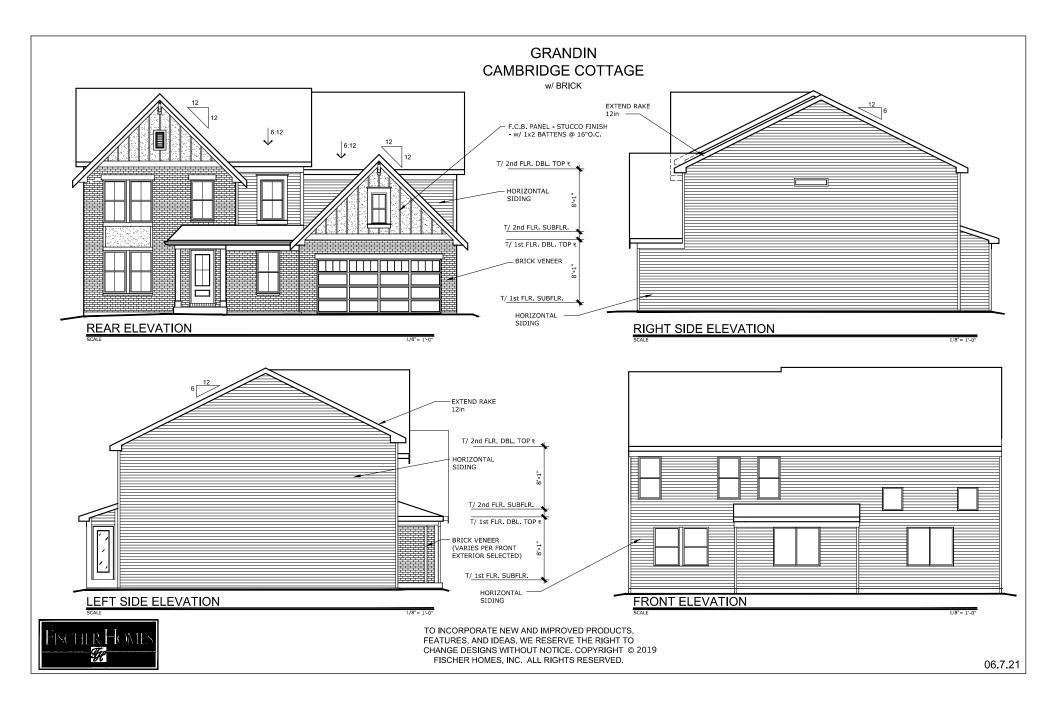

## The Grandin Cambridge Cottage with Brick

The Grandin Pacific Craftsman

The Grandin Coastal Cottage

The Grandin Urban Modern with Brick

48-360 DESIGNER COLLECTION

48-360 DESIGNER COLLECTION

W/ OPT. BRICK VENEER W/ OPT. THREE-CAR INTEGRATED FRONT ENTRY GARAGE AVAILABLE W/ LOW OR HIGH BRICK SIDES

GRANDIN

WOOD MILLED BRACKET-

BRICK SOLDIER HEAD

TO INCORPORATE NEW AND IMPROVED PRODUCTS, FEATURES, AND IDEAS, WE RESERVE THE RIGHT TO CHANGE DESIGNS WITHOUT NOTICE. COPYRIGHT © 2016,2020 FISCHER HOMES, INC. ALL RIGHTS RESERVED.