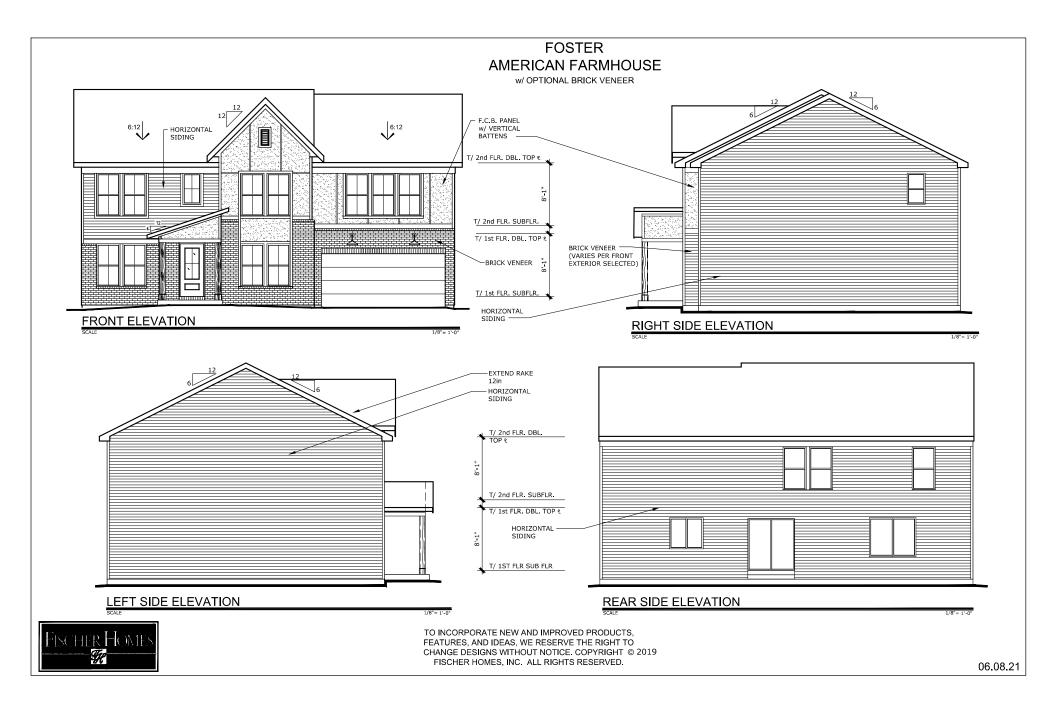

w/ CULTURED STONE VENEER w/ OPT. SIDE ENTRY GARAGE

48-420 DESIGNER COLLECTION

AMERICAN FARMHOUSE w/ OPT. BRICK VENEER w/ OPT. SIDE ENTRY GARAGE AVAILABLE w/ LOW OR HIGH BRICK SIDES

TO INCORPORATE NEW AND IMPROVED PRODUCTS, FEATURES, AND IDEAS, WE RESERVE THE RIGHT TO CHANGE DESIGNS WITHOUT NOTICE. COPYRIGHT © 2006/2008/2009/2013/2020 FISCHER HOMES, INC. ALL RIGHTS RESERVED.