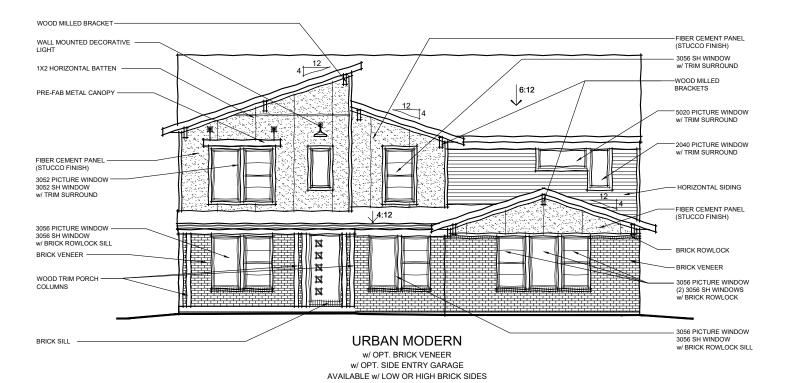

GRANDIN

WOOD MILLED BRACKET-

BRICK SOLDIER HEAD

TO INCORPORATE NEW AND IMPROVED PRODUCTS, FEATURES, AND IDEAS, WE RESERVE THE RIGHT TO CHANGE DESIGNS WITHOUT NOTICE. COPYRIGHT © 2016,2020 FISCHER HOMES, INC. ALL RIGHTS RESERVED.

URBAN MODERN w/ OPT. BRICK VENEER w/ OPT. THREE-CAR INTEGRATED FRONT ENTRY GARAGE AVAILABLE w/ LOW OR HIGH BRICK SIDES

| WALL MOUNTED DECORATIVE                                       |   | FIBER CEMENT PANEL<br>(STUCCO FINISH)<br> |
|---------------------------------------------------------------|---|-------------------------------------------|
| 1X2 HORIZONTAL BATTEN                                         | 4 | W/ TRIM SURROUND                          |
| PRE-FAB METAL CANOPY                                          |   | BRACKETS                                  |
| L.                                                            |   | 5020 PICTURE WINDOV<br>w/ TRIM SURROUND   |
| FIBER CEMENT PANEL                                            |   | 2040 PICTURE WINDOV<br>w/ TRIM SURROUND   |
| 3052 PICTURE WINDOW<br>3052 SH WINDOW<br>W/ TRIM SURROUND     |   | HORIZONTAL SIDING                         |
| 3056 PICTURE WINDOW<br>3056 SH WINDOW<br>W BRICK ROWLOCK SILL |   | FIBER CEMENT PANEL<br>(STUCCO FINISH)     |
| BRICK VENEER                                                  |   |                                           |
| WOOD TRIM PORCH<br>COLUMNS                                    |   | BRICK ROWLOCK     BRICK VENEER            |
|                                                               |   |                                           |

48-360 DESIGNER COLLECTION