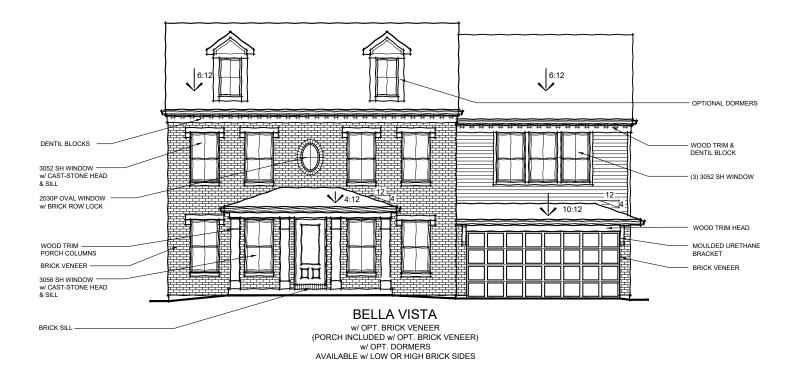

48-420 DESIGNER COLLECTION

BRICK SILL

BELLA VISTA w/ OPT. BRICK VENEER (PORCH INCLUDED w/ OPT. BRICK VENEER) w/ OPT. DORMERS w/ OPT. SIDE ENTRY GARAGE AVAILABLE w/ LOW OR HIGH BRICK SIDES

48-420 DESIGNER COLLECTION