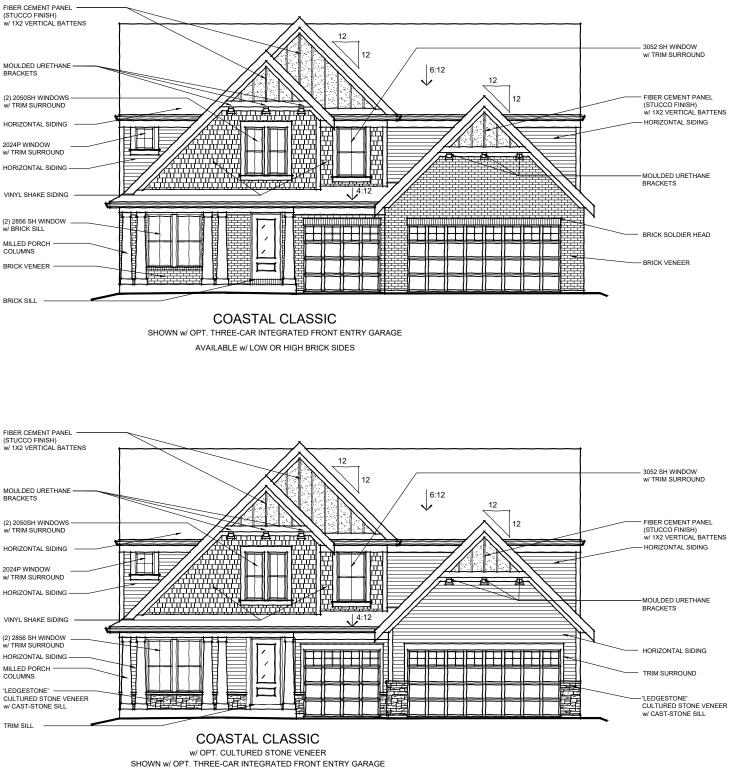

GN-2.15 02.14.23

48-360 DESIGNER COLLECTION

w/ OPT. CULTURED STONE VENEER SHOWN w/ OPT. THREE-CAR INTEGRATED FRONT ENTRY GARAGE AVAILABLE w/ LOW STONE SIDES

TO INCORPORATE NEW AND IMPROVED PRODUCTS, FEATURES, AND IDEAS, WE RESERVE THE RIGHT TO CHANGE DESIGNS WITHOUT NOTICE. COPYRIGHT © 2016,2020 FISCHER HOMES, INC. ALL RIGHTS RESERVED.