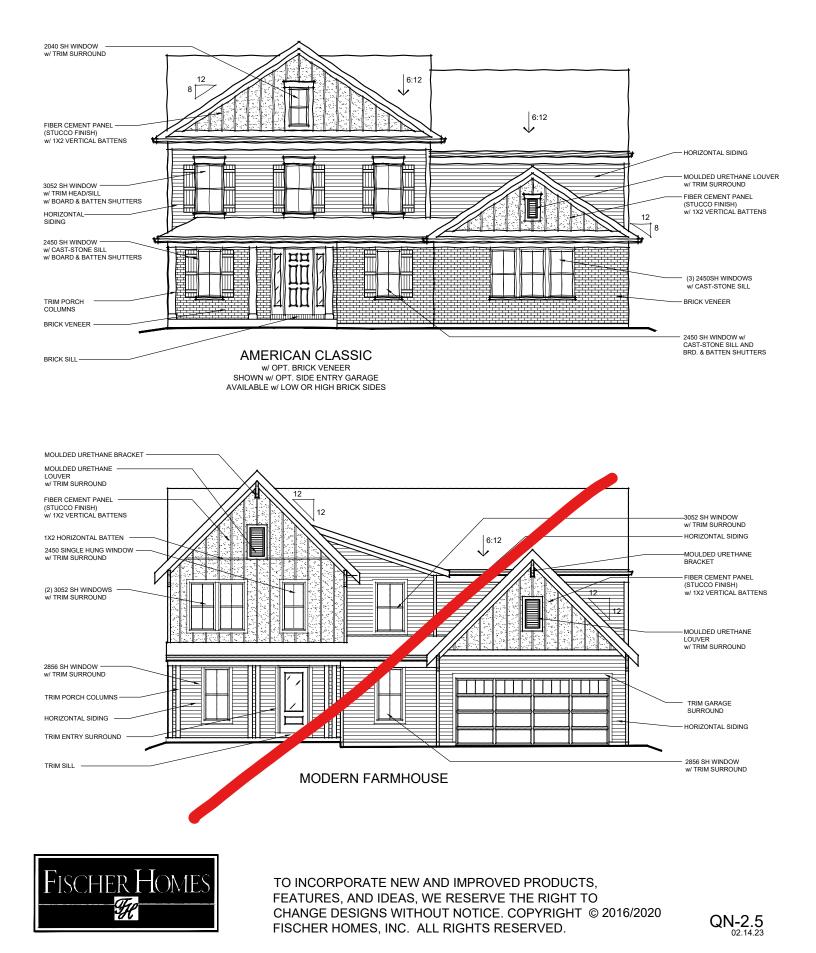

#### 48-340 DESIGNER COLLECTION

48-340 DESIGNER COLLECTION

48-340 DESIGNER COLLECTION

AVAILABLE w/ LOW OR HIGH BRICK SIDES

TO INCORPORATE NEW AND IMPROVED PRODUCTS, FEATURES, AND IDEAS, WE RESERVE THE RIGHT TO CHANGE DESIGNS WITHOUT NOTICE. COPYRIGHT © 2016/2020 FISCHER HOMES, INC. ALL RIGHTS RESERVED.

QN-2.12 02.14.23

48-340 DESIGNER COLLECTION

QN-2.14 02.14.23

INCLUDED FIRST FLOOR DESIGN

APPROX. 1118 TOTAL FIRST FLR NET SQ. FT. APPROX. 2644 TOTAL NET SQ. FT.

NOTE: PLAN IS ILLUSTRATED FOR 'AMERICAN CLASSIC' EXTERIOR DESIGN. WINDOW SIZE & LOCATION VARY PER EXTERIOR DESIGN.