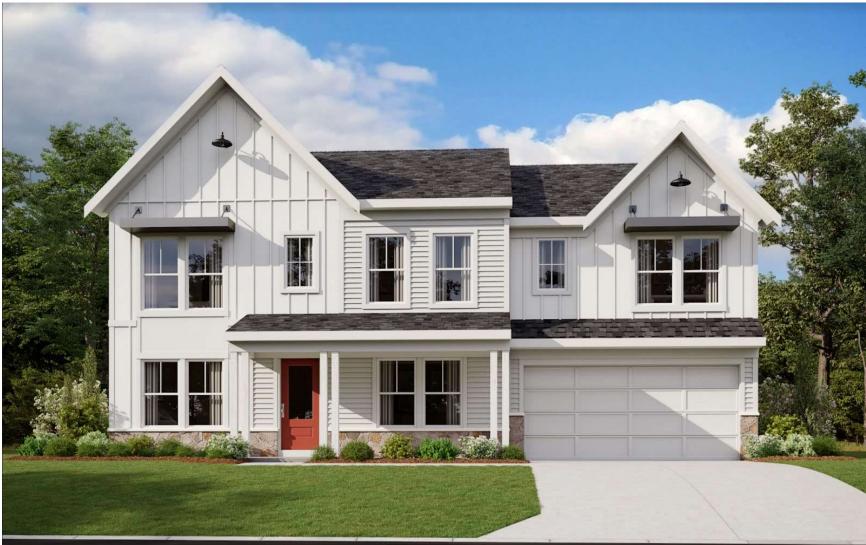

w/ CULTURED STONE VENEER w/ OPT. SIDE ENTRY GARAGE

48-420 DESIGNER COLLECTION

AMERICAN FARMHOUSE w/ OPT. BRICK VENEER w/ OPT. SIDE ENTRY GARAGE AVAILABLE w/ LOW OR HIGH BRICK SIDES

TO INCORPORATE NEW AND IMPROVED PRODUCTS, FEATURES, AND IDEAS, WE RESERVE THE RIGHT TO CHANGE DESIGNS WITHOUT NOTICE. COPYRIGHT © 2006/2008/2009/2013/2020 FISCHER HOMES, INC. ALL RIGHTS RESERVED.