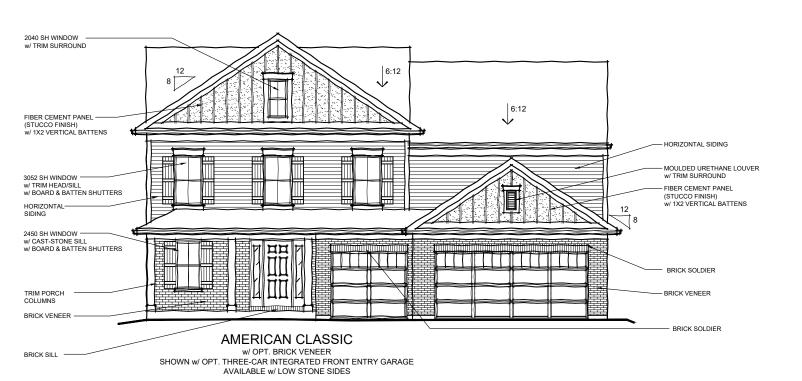

#### 48-340 DESIGNER COLLECTION

48-340 DESIGNER COLLECTION

48-340 DESIGNER COLLECTION

AVAILABLE w/ LOW OR HIGH BRICK SIDES

TO INCORPORATE NEW AND IMPROVED PRODUCTS, FEATURES, AND IDEAS, WE RESERVE THE RIGHT TO CHANGE DESIGNS WITHOUT NOTICE. COPYRIGHT © 2016/2020 FISCHER HOMES, INC. ALL RIGHTS RESERVED.

QN-2.12 02.14.23

48-340 DESIGNER COLLECTION

QN-2.14 02.14.23

INCLUDED FIRST FLOOR DESIGN

APPROX. 1118 TOTAL FIRST FLR NET SQ. FT. APPROX. 2644 TOTAL NET SQ. FT.

NOTE: PLAN IS ILLUSTRATED FOR 'AMERICAN CLASSIC' EXTERIOR DESIGN. WINDOW SIZE & LOCATION VARY PER EXTERIOR DESIGN.