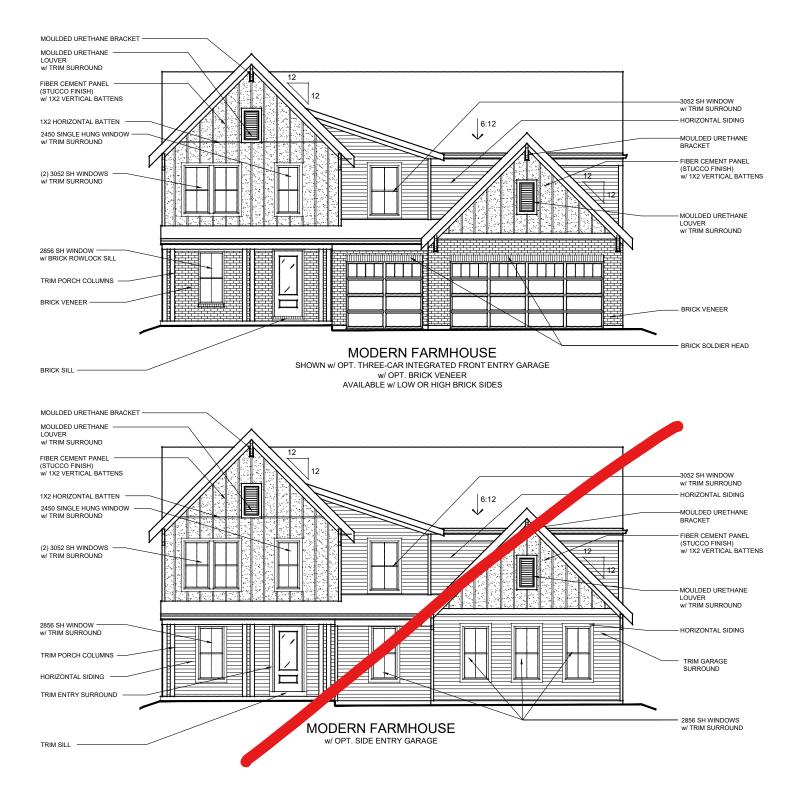

#### 48-340 DESIGNER COLLECTION

48-340 DESIGNER COLLECTION

48-340 DESIGNER COLLECTION

AVAILABLE w/ LOW OR HIGH BRICK SIDES

TO INCORPORATE NEW AND IMPROVED PRODUCTS, FEATURES, AND IDEAS, WE RESERVE THE RIGHT TO CHANGE DESIGNS WITHOUT NOTICE. COPYRIGHT © 2016/2020 FISCHER HOMES, INC. ALL RIGHTS RESERVED.