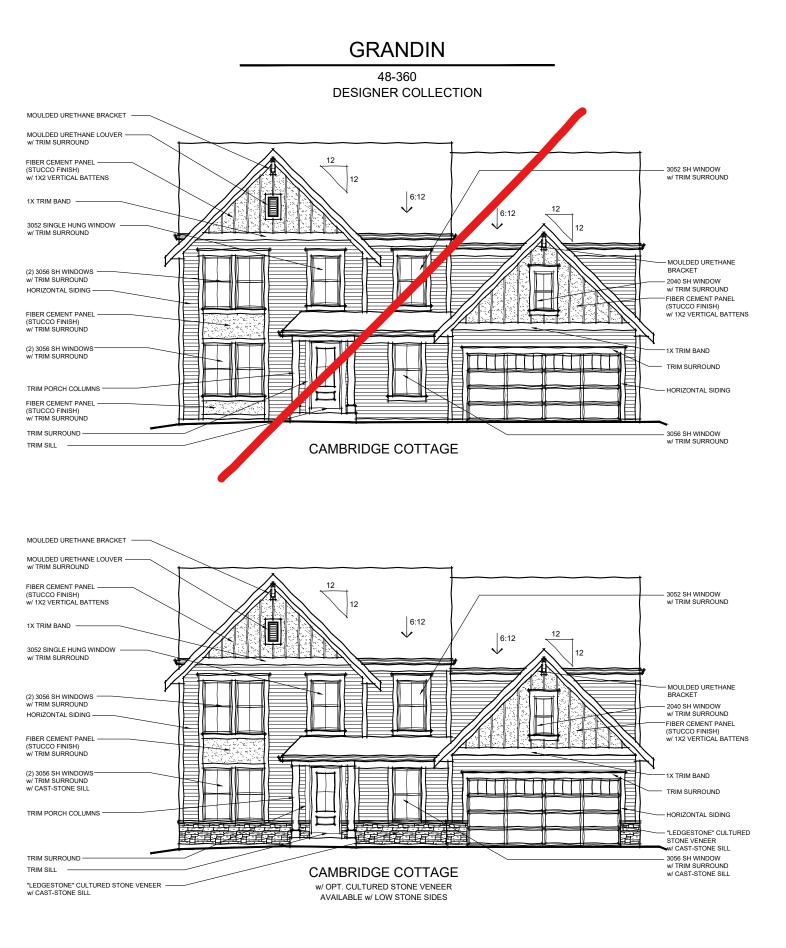

## The Grandin Cambridge Cottage with Brick

The Grandin Pacific Craftsman

The Grandin Coastal Cottage

The Grandin Urban Modern with Brick

48-360 DESIGNER COLLECTION

48-360 DESIGNER COLLECTION

W/ OPT. BRICK VENEER W/ OPT. THREE-CAR INTEGRATED FRONT ENTRY GARAGE AVAILABLE W/ LOW OR HIGH BRICK SIDES

48-360 DESIGNER COLLECTION

TO INCORPORATE NEW AND IMPROVED PRODUCTS, FEATURES, AND IDEAS, WE RESERVE THE RIGHT TO CHANGE DESIGNS WITHOUT NOTICE. COPYRIGHT © 2016,2020 FISCHER HOMES, INC. ALL RIGHTS RESERVED.