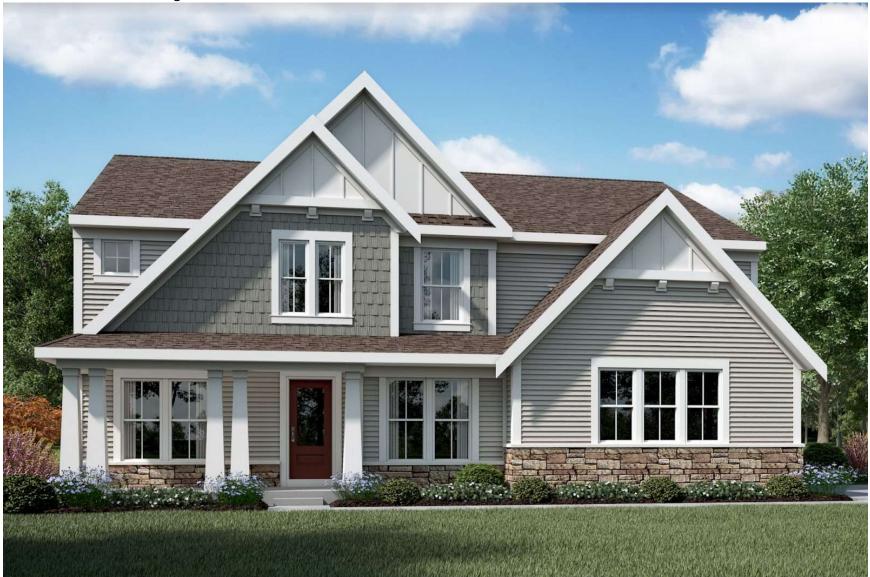

FO-2.4 02.14.23

48-420 DESIGNER COLLECTION

48-420 DESIGNER COLLECTION

AMERICAN CLASSIC w/ INCL. FRONT PORCH w/ OPT. WOOD RAILING AVAILABLE w/ LOW OR HIGH BRICK SIDES

AMERICAN CLASSIC w/ INCL. FRONT PORCH w/ OPT. WOOD RAILING w/ OPT. SIDE ENTRY GARAGE AVAILABLE w/ LOW OR HIGH BRICK SIDES