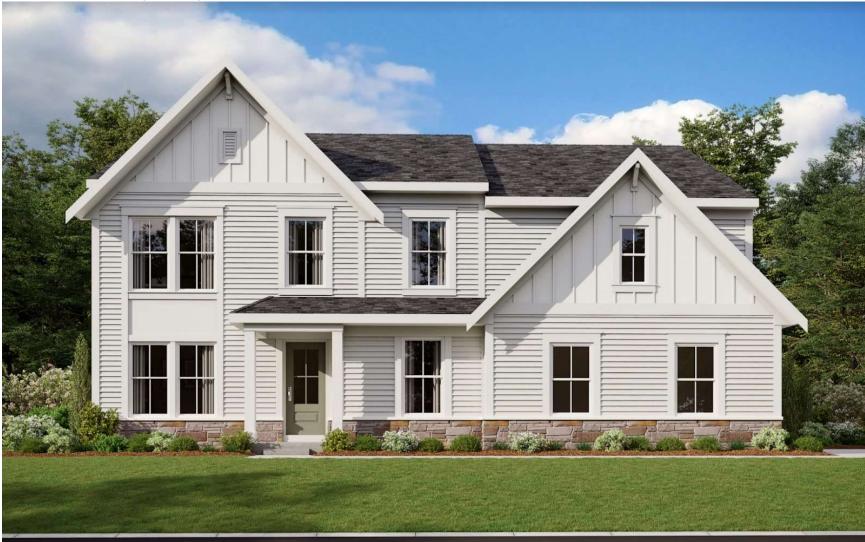

w/ CULTURED STONE VENEER w/ OPT. SIDE ENTRY GARAGE

48-420 DESIGNER COLLECTION

AMERICAN FARMHOUSE w/ OPT. BRICK VENEER w/ OPT. SIDE ENTRY GARAGE AVAILABLE w/ LOW OR HIGH BRICK SIDES

TO INCORPORATE NEW AND IMPROVED PRODUCTS, FEATURES, AND IDEAS, WE RESERVE THE RIGHT TO CHANGE DESIGNS WITHOUT NOTICE. COPYRIGHT © 2006/2008/2009/2013/2020 FISCHER HOMES, INC. ALL RIGHTS RESERVED.