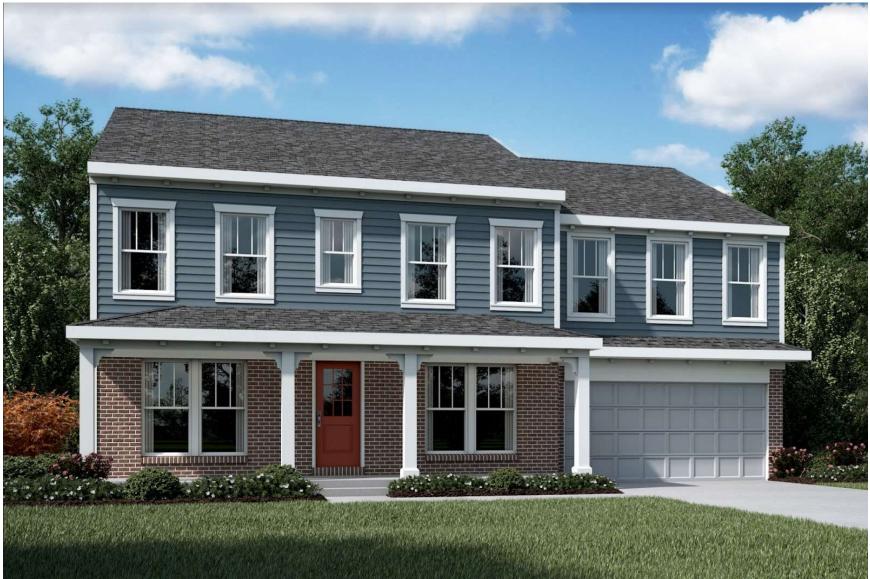

FO-2.4 02.14.23

48-420 DESIGNER COLLECTION

48-420 DESIGNER COLLECTION

AMERICAN CLASSIC w/ INCL. FRONT PORCH w/ OPT. WOOD RAILING AVAILABLE w/ LOW OR HIGH BRICK SIDES

AMERICAN CLASSIC w/ INCL. FRONT PORCH w/ OPT. WOOD RAILING w/ OPT. SIDE ENTRY GARAGE AVAILABLE w/ LOW OR HIGH BRICK SIDES