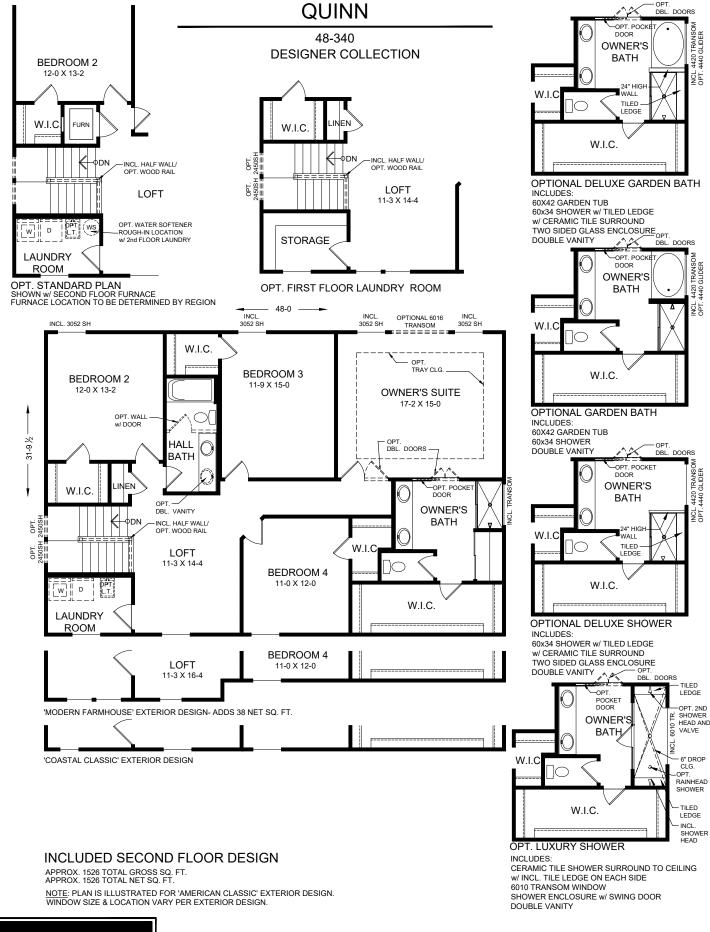

QN-2.12 02.14.23

48-340 DESIGNER COLLECTION

QN-2.14 02.14.23

INCLUDED FIRST FLOOR DESIGN

APPROX. 1118 TOTAL FIRST FLR NET SQ. FT. APPROX. 2644 TOTAL NET SQ. FT.

NOTE: PLAN IS ILLUSTRATED FOR 'AMERICAN CLASSIC' EXTERIOR DESIGN. WINDOW SIZE & LOCATION VARY PER EXTERIOR DESIGN.

Fischer Homes

TO INCORPORATE NEW AND IMPROVED PRODUCTS, FEATURES, AND IDEAS, WE RESERVE THE RIGHT TO CHANGE DESIGNS WITHOUT NOTICE. COPYRIGHT © 2016/2020 FISCHER HOMES, INC. ALL RIGHTS RESERVED.

QN-1.7 02.14.23