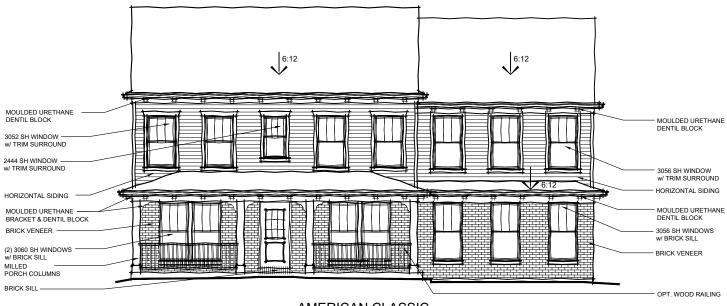

FO-2.4 02.14.23

48-420 DESIGNER COLLECTION

48-420 DESIGNER COLLECTION

AMERICAN CLASSIC w/ INCL. FRONT PORCH w/ OPT. WOOD RAILING AVAILABLE w/ LOW OR HIGH BRICK SIDES

AMERICAN CLASSIC w/ INCL. FRONT PORCH w/ OPT. WOOD RAILING w/ OPT. SIDE ENTRY GARAGE AVAILABLE w/ LOW OR HIGH BRICK SIDES