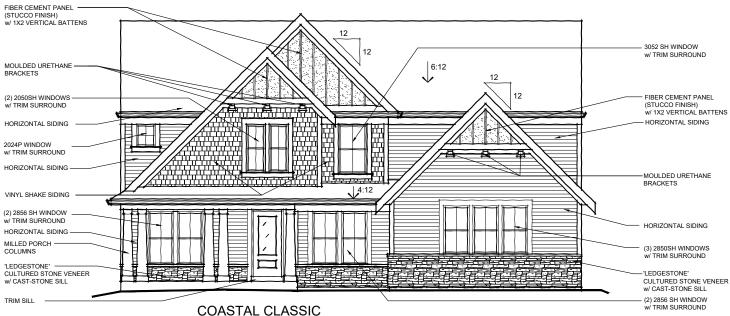

GN-2.11 02.14.23

48-360 DESIGNER COLLECTION

AVAILABLE w/ LOW STONE SIDES

48-360 DESIGNER COLLECTION

AVAILABLE w/ LOW STONE SIDES

TO INCORPORATE NEW AND IMPROVED PRODUCTS, FEATURES, AND IDEAS, WE RESERVE THE RIGHT TO CHANGE DESIGNS WITHOUT NOTICE. COPYRIGHT © 2016,2020 FISCHER HOMES, INC. ALL RIGHTS RESERVED.