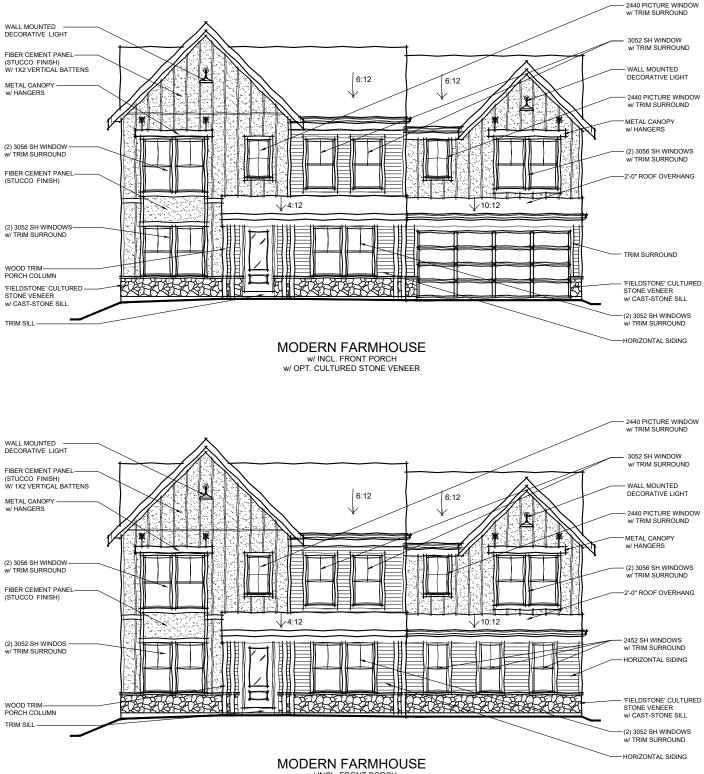

02.14.23

48-420 DESIGNER COLLECTION

W/ INCL. FRONT PORCH W/ OPT. CULTURED STONE VENEER W/ OPT. SIDE ENTRY GARAGE

48-420 DESIGNER COLLECTION

Fischer Homes

The Foster Hillstone Craftsman

The Foster American Farmhouse with Brick