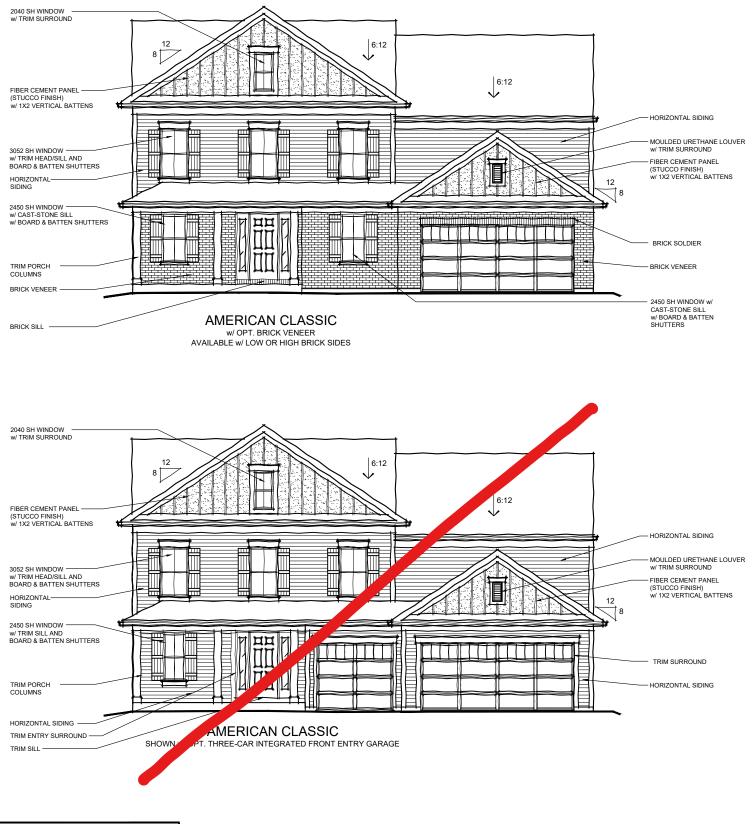

| COPPORTUNITY<br>COPPORTUNITY                                                                                                                                                                                                                                                                                                                                                                                                                                                                                   |

# **Our Plans Include You**

The Quinn Mondern Farmhouse Low Stone



The Quinn Modern Farmhouse Brick



48-340 DESIGNER COLLECTION



Fischer Homes

48-340 DESIGNER COLLECTION







48-340 DESIGNER COLLECTION



#### 48-340 DESIGNER COLLECTION





48-340 DESIGNER COLLECTION





#### 48-340 DESIGNER COLLECTION





#### 48-340 DESIGNER COLLECTION





48-340 DESIGNER COLLECTION





48-340 DESIGNER COLLECTION



AVAILABLE w/ LOW OR HIGH BRICK SIDES



TO INCORPORATE NEW AND IMPROVED PRODUCTS, FEATURES, AND IDEAS, WE RESERVE THE RIGHT TO CHANGE DESIGNS WITHOUT NOTICE. COPYRIGHT © 2016/2020 FISCHER HOMES, INC. ALL RIGHTS RESERVED.

QN-2.12 02.14.23

48-340 DESIGNER COLLECTION





QN-2.14 02.14.23





INCLUDED FIRST FLOOR DESIGN

APPROX. 1118 TOTAL FIRST FLR NET SQ. FT. APPROX. 2644 TOTAL NET SQ. FT.

NOTE: PLAN IS ILLUSTRATED FOR 'AMERICAN CLASSIC' EXTERIOR DESIGN. WINDOW SIZE & LOCATION VARY PER EXTERIOR DESIGN.