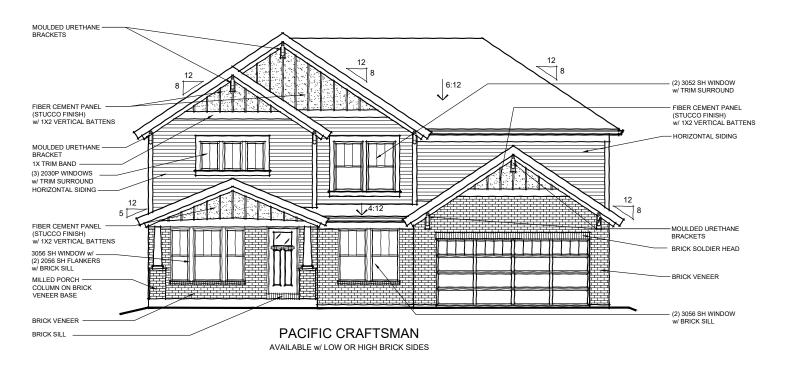

GN-2.14 02.14.23

48-360 DESIGNER COLLECTION

PACIFIC CRAFTSMAN w/ OPT. CULTURED STONE VENEER AVAILABLE w/ LOW STONE SIDES

TO INCORPORATE NEW AND IMPROVED PRODUCTS, FEATURES, AND IDEAS, WE RESERVE THE RIGHT TO CHANGE DESIGNS WITHOUT NOTICE. COPYRIGHT © 2016,2020 FISCHER HOMES, INC. ALL RIGHTS RESERVED.