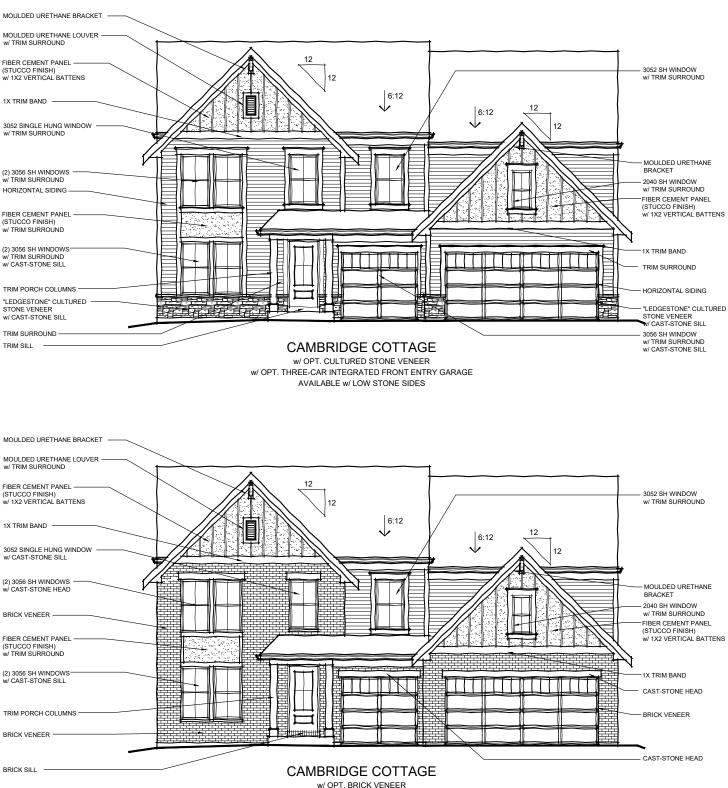

## The Grandin Cambridge Cottage with Brick

The Grandin Pacific Craftsman

The Grandin Coastal Cottage

The Grandin Urban Modern with Brick

48-360 DESIGNER COLLECTION

48-360 DESIGNER COLLECTION

W/ OPT. BRICK VENEER W/ OPT. THREE-CAR INTEGRATED FRONT ENTRY GARAGE AVAILABLE W/ LOW OR HIGH BRICK SIDES

48-360 DESIGNER COLLECTION

TO INCORPORATE NEW AND IMPROVED PRODUCTS, FEATURES, AND IDEAS, WE RESERVE THE RIGHT TO CHANGE DESIGNS WITHOUT NOTICE. COPYRIGHT © 2016,2020 FISCHER HOMES, INC. ALL RIGHTS RESERVED.