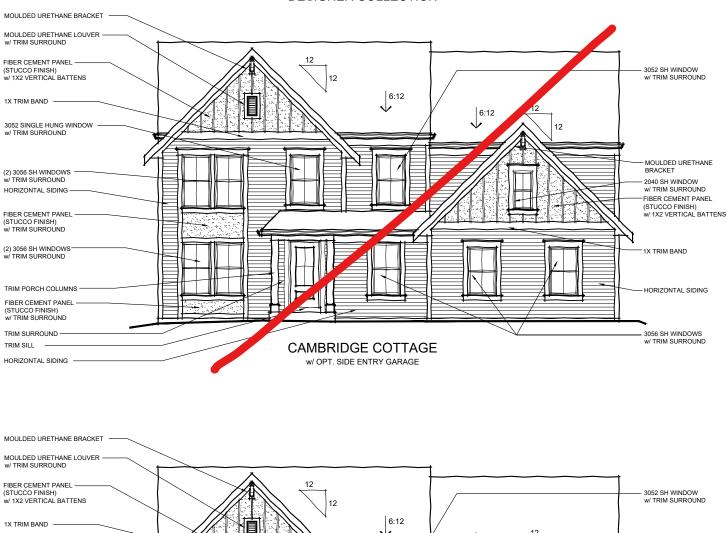

## The Grandin Cambridge Cottage with Brick

The Grandin Pacific Craftsman

The Grandin Coastal Cottage

The Grandin Urban Modern with Brick

48-360 DESIGNER COLLECTION

48-360 DESIGNER COLLECTION

W/ OPT. BRICK VENEER W/ OPT. THREE-CAR INTEGRATED FRONT ENTRY GARAGE AVAILABLE W/ LOW OR HIGH BRICK SIDES

48-360 DESIGNER COLLECTION

TO INCORPORATE NEW AND IMPROVED PRODUCTS, FEATURES, AND IDEAS, WE RESERVE THE RIGHT TO CHANGE DESIGNS WITHOUT NOTICE. COPYRIGHT © 2016,2020 FISCHER HOMES, INC. ALL RIGHTS RESERVED.