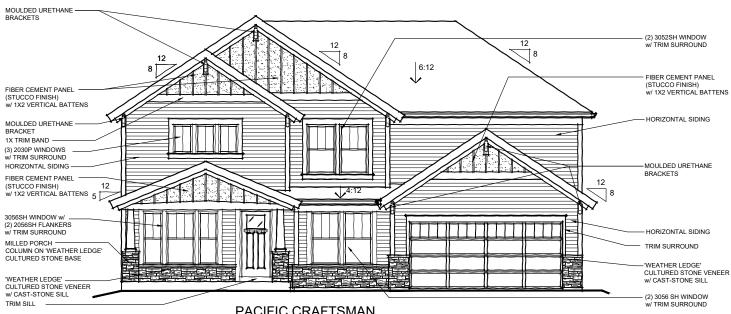

GN-2.14 02.14.23

48-360 DESIGNER COLLECTION

PACIFIC CRAFTSMAN w/ OPT. CULTURED STONE VENEER AVAILABLE w/ LOW STONE SIDES

TO INCORPORATE NEW AND IMPROVED PRODUCTS, FEATURES, AND IDEAS, WE RESERVE THE RIGHT TO CHANGE DESIGNS WITHOUT NOTICE. COPYRIGHT © 2016,2020 FISCHER HOMES, INC. ALL RIGHTS RESERVED.