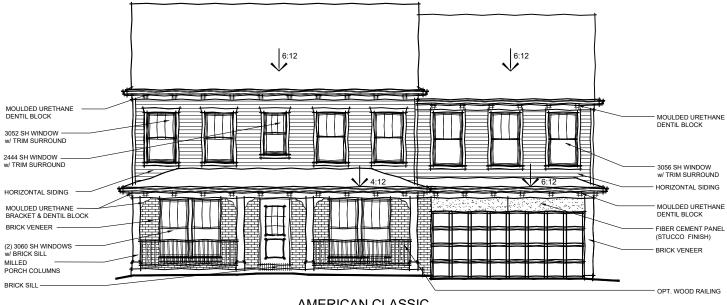

FO-2.4 02.14.23

48-420 DESIGNER COLLECTION

48-420 DESIGNER COLLECTION

AMERICAN CLASSIC w/ INCL. FRONT PORCH w/ OPT. WOOD RAILING AVAILABLE w/ LOW OR HIGH BRICK SIDES

AMERICAN CLASSIC w/ INCL. FRONT PORCH w/ OPT. WOOD RAILING w/ OPT. SIDE ENTRY GARAGE AVAILABLE w/ LOW OR HIGH BRICK SIDES