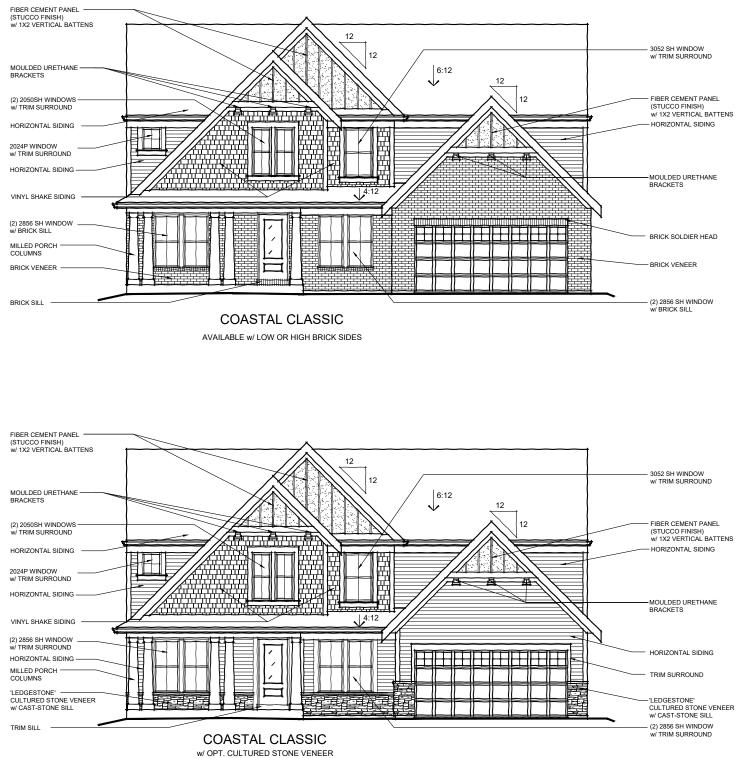

GN-2.13

48-360 DESIGNER COLLECTION

COASTAL CLASSIC w/ OPT. CULTURED STONE VENEER SHOWN w/ OPT. SIDE ENTRY GARAGE AVAILABLE w/ LOW STONE SIDES

TO INCORPORATE NEW AND IMPROVED PRODUCTS, FEATURES, AND IDEAS, WE RESERVE THE RIGHT TO CHANGE DESIGNS WITHOUT NOTICE. COPYRIGHT © 2016,2020 FISCHER HOMES, INC. ALL RIGHTS RESERVED.