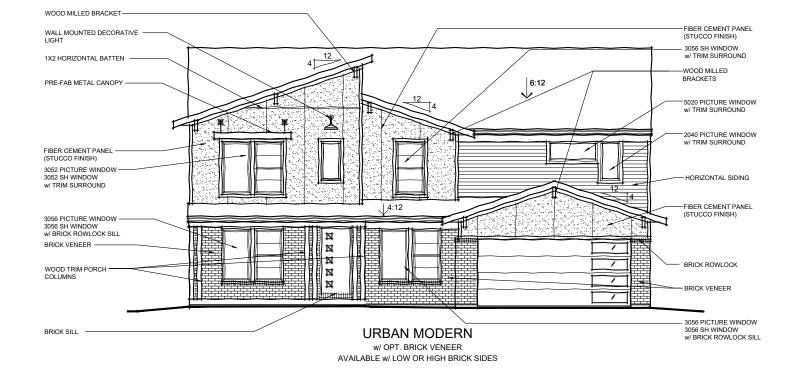

GRANDIN

WOOD MILLED BRACKET-

BRICK SOLDIER HEAD

TO INCORPORATE NEW AND IMPROVED PRODUCTS, FEATURES, AND IDEAS, WE RESERVE THE RIGHT TO CHANGE DESIGNS WITHOUT NOTICE. COPYRIGHT © 2016,2020 FISCHER HOMES, INC. ALL RIGHTS RESERVED.

URBAN MODERN w/ OPT. BRICK VENEER w/ OPT. THREE-CAR INTEGRATED FRONT ENTRY GARAGE AVAILABLE w/ LOW OR HIGH BRICK SIDES

| WALL MOUNTED DECORATIVE                                       |   | FIBER CEMENT PANEL<br>(STUCCO FINISH)<br> |
|---------------------------------------------------------------|---|-------------------------------------------|
| 1X2 HORIZONTAL BATTEN                                         | 4 | W/ TRIM SURROUND                          |
| PRE-FAB METAL CANOPY                                          |   | BRACKETS                                  |
| L.                                                            |   | 5020 PICTURE WINDOV<br>w/ TRIM SURROUND   |
| FIBER CEMENT PANEL                                            |   | 2040 PICTURE WINDOV<br>w/ TRIM SURROUND   |
| 3052 PICTURE WINDOW<br>3052 SH WINDOW<br>W/ TRIM SURROUND     |   | HORIZONTAL SIDING                         |
| 3056 PICTURE WINDOW<br>3056 SH WINDOW<br>W BRICK ROWLOCK SILL |   | FIBER CEMENT PANEL<br>(STUCCO FINISH)     |
| BRICK VENEER                                                  |   |                                           |
| WOOD TRIM PORCH<br>COLUMNS                                    |   | BRICK ROWLOCK     BRICK VENEER            |
|                                                               |   |                                           |

48-360 DESIGNER COLLECTION