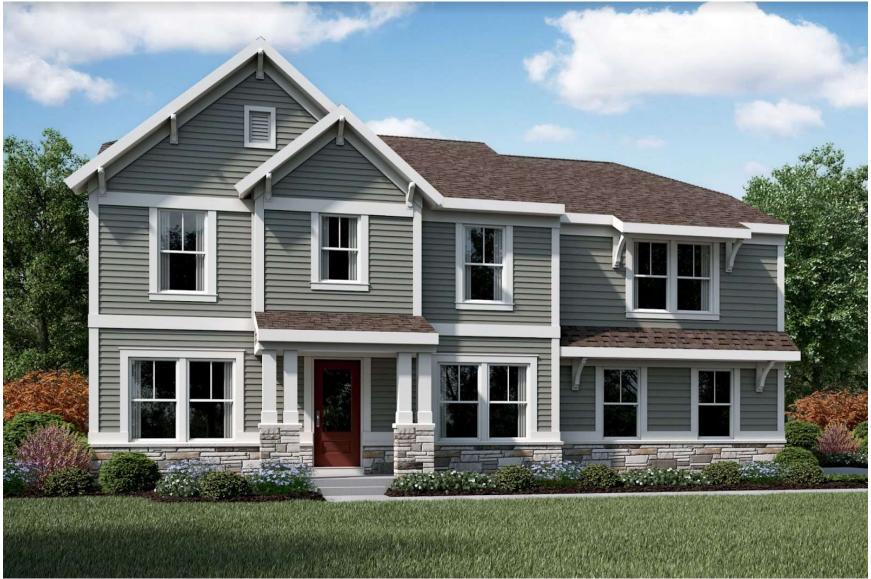

w/ CULTURED STONE VENEER w/ OPT. SIDE ENTRY GARAGE

48-420 DESIGNER COLLECTION

AMERICAN FARMHOUSE w/ OPT. BRICK VENEER w/ OPT. SIDE ENTRY GARAGE AVAILABLE w/ LOW OR HIGH BRICK SIDES

TO INCORPORATE NEW AND IMPROVED PRODUCTS, FEATURES, AND IDEAS, WE RESERVE THE RIGHT TO CHANGE DESIGNS WITHOUT NOTICE. COPYRIGHT © 2006/2008/2009/2013/2020 FISCHER HOMES, INC. ALL RIGHTS RESERVED.