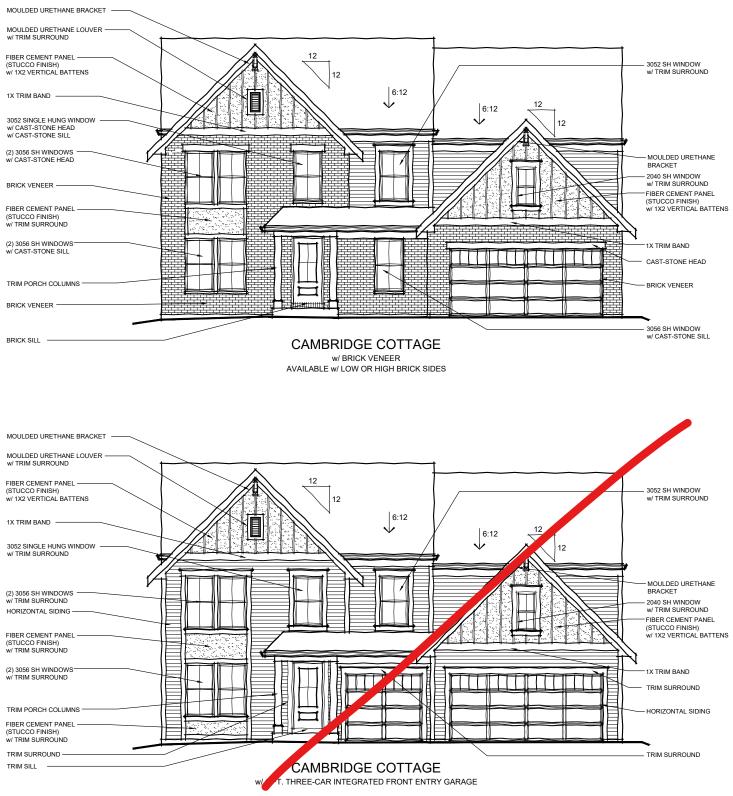

GN-2.4

48-360 DESIGNER COLLECTION

W/ BRICK VENEER W/ OPT. SIDE ENTRY GARAGE AVAILABLE W/ LOW OR HIGH BRICK SIDES

### TO INCORPORATE NEW AND IMPROVED PRODUCTS, FEATURES, AND IDEAS, WE RESERVE THE RIGHT TO CHANGE DESIGNS WITHOUT NOTICE. COPYRIGHT © 2016,2020 FISCHER HOMES, INC. ALL RIGHTS RESERVED.

48-360 DESIGNER COLLECTION