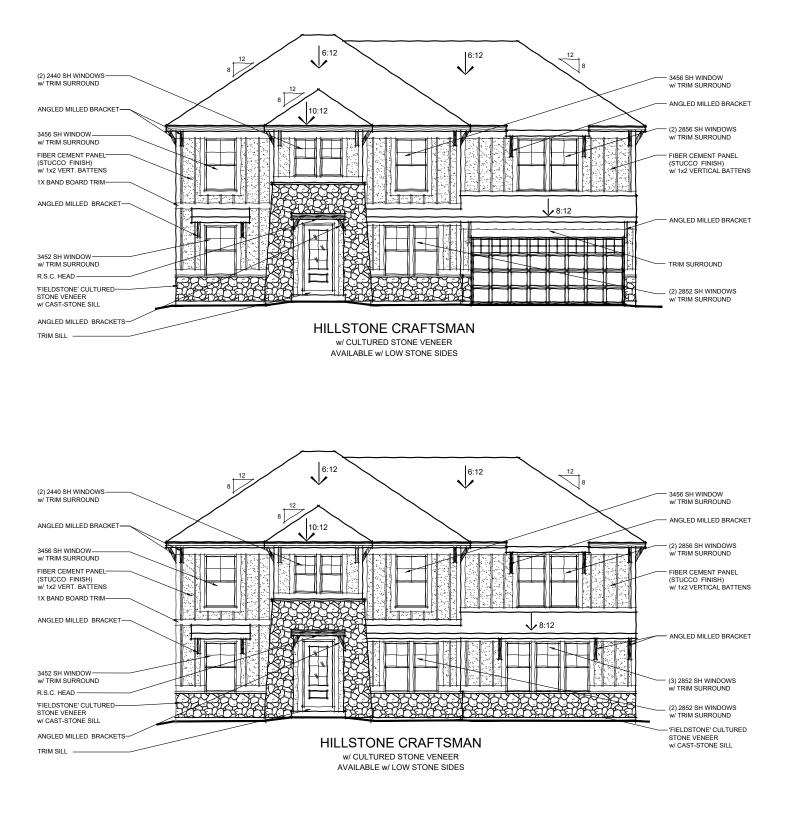

02.14.23

48-420 DESIGNER COLLECTION

W/ INCL. FRONT PORCH W/ OPT. CULTURED STONE VENEER W/ OPT. SIDE ENTRY GARAGE

48-420 DESIGNER COLLECTION

Fischer Homes

The Foster Hillstone Craftsman

The Foster American Farmhouse with Brick