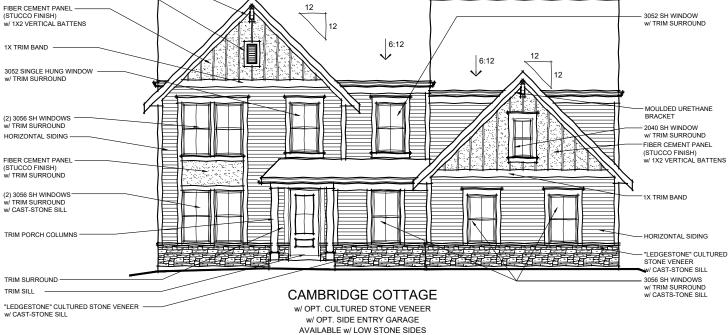

## The Grandin Cambridge Cottage with Brick

The Grandin Pacific Craftsman

The Grandin Coastal Cottage

The Grandin Urban Modern with Brick

48-360 DESIGNER COLLECTION

48-360 DESIGNER COLLECTION

W/ OPT. BRICK VENEER W/ OPT. THREE-CAR INTEGRATED FRONT ENTRY GARAGE AVAILABLE W/ LOW OR HIGH BRICK SIDES

48-360 DESIGNER COLLECTION

TO INCORPORATE NEW AND IMPROVED PRODUCTS, FEATURES, AND IDEAS, WE RESERVE THE RIGHT TO CHANGE DESIGNS WITHOUT NOTICE. COPYRIGHT © 2016,2020 FISCHER HOMES, INC. ALL RIGHTS RESERVED.