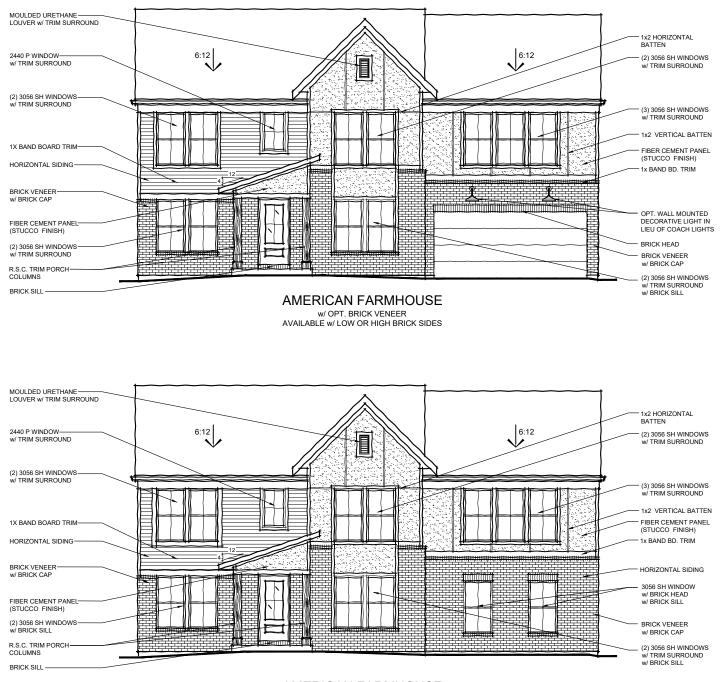

w/ CULTURED STONE VENEER w/ OPT. SIDE ENTRY GARAGE

48-420 DESIGNER COLLECTION

AMERICAN FARMHOUSE w/ OPT. BRICK VENEER w/ OPT. SIDE ENTRY GARAGE AVAILABLE w/ LOW OR HIGH BRICK SIDES

TO INCORPORATE NEW AND IMPROVED PRODUCTS, FEATURES, AND IDEAS, WE RESERVE THE RIGHT TO CHANGE DESIGNS WITHOUT NOTICE. COPYRIGHT © 2006/2008/2009/2013/2020 FISCHER HOMES, INC. ALL RIGHTS RESERVED.