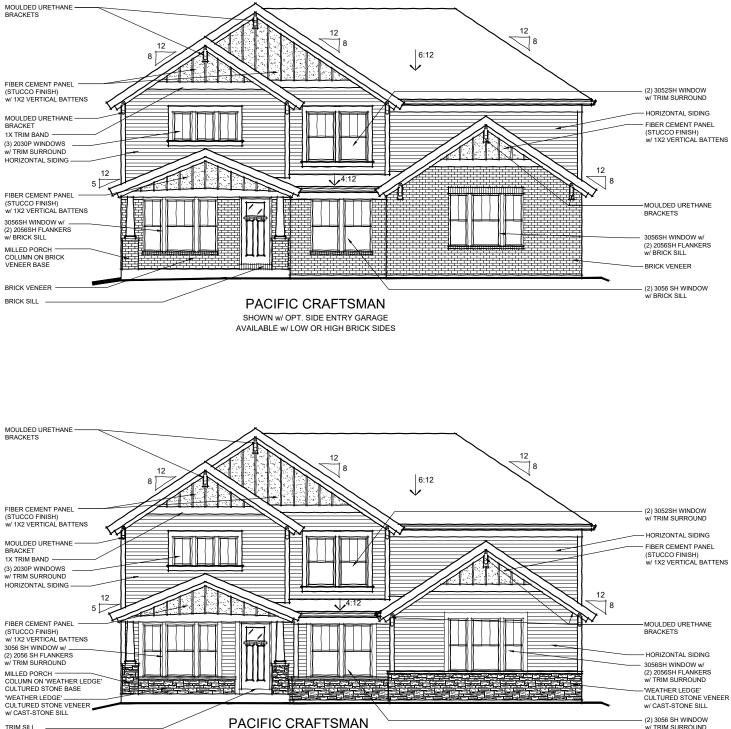

GN-2.14 02.14.23

48-360 DESIGNER COLLECTION

PACIFIC CRAFTSMAN w/ OPT. CULTURED STONE VENEER AVAILABLE w/ LOW STONE SIDES

TO INCORPORATE NEW AND IMPROVED PRODUCTS, FEATURES, AND IDEAS, WE RESERVE THE RIGHT TO CHANGE DESIGNS WITHOUT NOTICE. COPYRIGHT © 2016,2020 FISCHER HOMES, INC. ALL RIGHTS RESERVED.