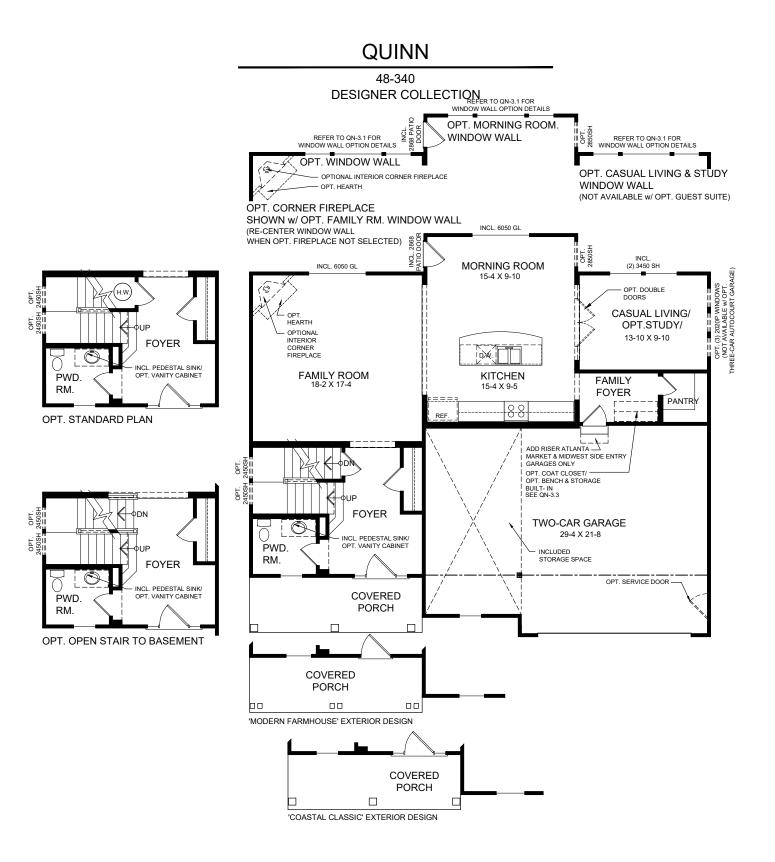

QN-2.12 02.14.23

48-340 DESIGNER COLLECTION

QN-2.14 02.14.23

INCLUDED FIRST FLOOR DESIGN

APPROX. 1118 TOTAL FIRST FLR NET SQ. FT. APPROX. 2644 TOTAL NET SQ. FT.

NOTE: PLAN IS ILLUSTRATED FOR 'AMERICAN CLASSIC' EXTERIOR DESIGN. WINDOW SIZE & LOCATION VARY PER EXTERIOR DESIGN.

Fischer Homes

TO INCORPORATE NEW AND IMPROVED PRODUCTS, FEATURES, AND IDEAS, WE RESERVE THE RIGHT TO CHANGE DESIGNS WITHOUT NOTICE. COPYRIGHT © 2016/2020 FISCHER HOMES, INC. ALL RIGHTS RESERVED.

QN-1.7 02.14.23