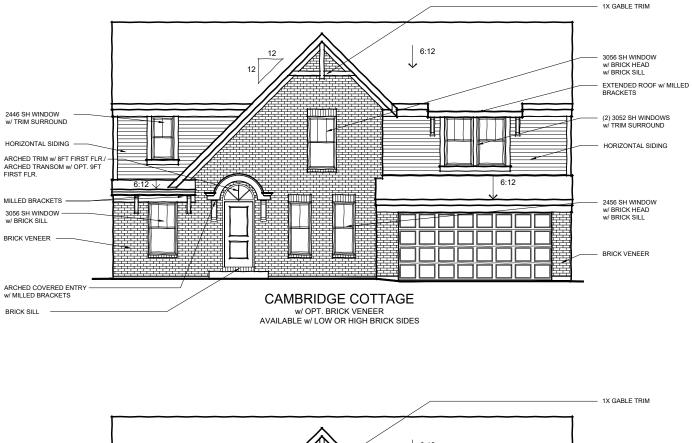

## 46-335 DESIGNER COLLECTION

CAMBRIDGE COTTAGE w/ OPT. BRICK VENEER (PORCH INCLUDED w/ OPT. BRICK VENEER) AVAILABLE w/ LOW OR HIGH BRICK SIDES

## CAMBRIDGE COTTAGE

W/ OPT. BRICK VENEER (PORCH INCLUDED W/ OPT. BRICK VENEER) AVAILABLE W/ LOW OR HIGH BRICK SIDES SHOWN w/ OPT. SIDE ENTRY GARAGE

TO INCORPORATE NEW AND IMPROVED PRODUCTS, FEATURES, AND IDEAS, WE RESERVE THE RIGHT TO CHANGE DESIGNS WITHOUT NOTICE. COPYRIGHT © 2018, 2020 FISCHER HOMES, INC. ALL RIGHTS RESERVED.