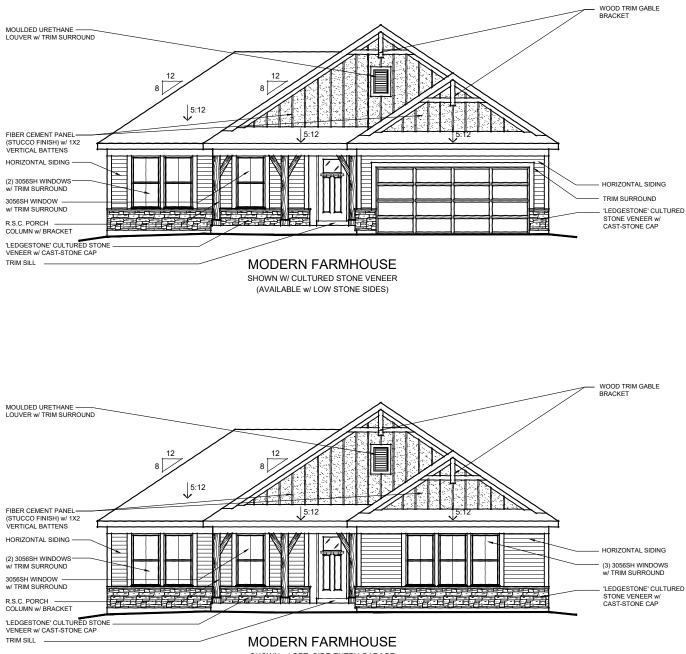

46-335 DESIGNER COLLECTION

MODERN FARMHOUSE w/ BRICK VENEER AVAILABLE w/ LOW OR HIGH BRICK SIDES

## MODERN FARMHOUSE

AVAILABLE W/ LOW OR HIGH BRICK SIDES SHOWN W/ OPT. SIDE ENTRY GARAGE

TO INCORPORATE NEW AND IMPROVED PRODUCTS, FEATURES, AND IDEAS, WE RESERVE THE RIGHT TO CHANGE DESIGNS WITHOUT NOTICE. COPYRIGHT © 2018, 2020 FISCHER HOMES, INC. ALL RIGHTS RESERVED.

## 46-335 DESIGNER COLLECTION

MODERN FARMHOUSE w/ OPTIONAL CULTURED STONE VENEER AVAILABLE w/ LOW STONE SIDES

### MODERN FARMHOUSE

W/ OPTIONAL CULTURED STONE VENEER AVAILABLE W/ LOW STONE SIDES SHOWN W/ OPT. SIDE ENTRY GARAGE

TO INCORPORATE NEW AND IMPROVED PRODUCTS, FEATURES, AND IDEAS, WE RESERVE THE RIGHT TO CHANGE DESIGNS WITHOUT NOTICE. COPYRIGHT © 2018, 2020 FISCHER HOMES, INC. ALL RIGHTS RESERVED.