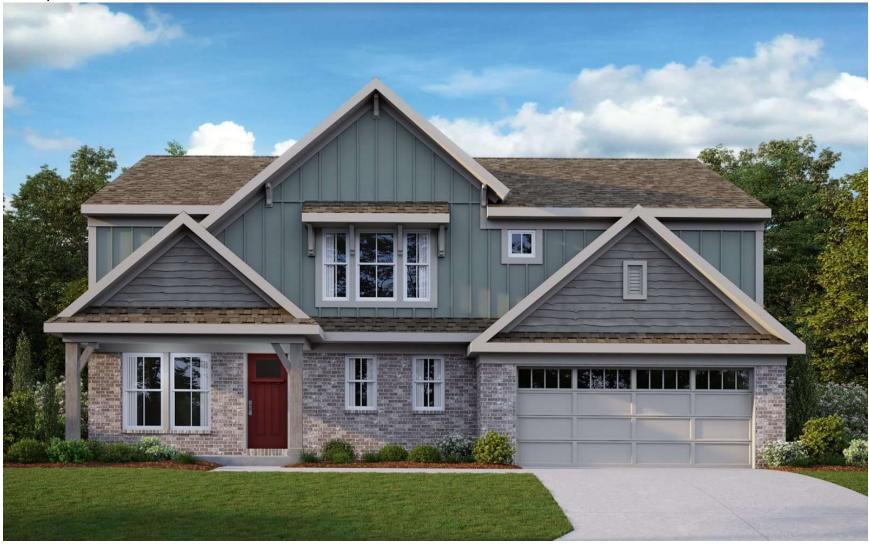

CAMBRIDGE COTTAGE w/ OPT. BRICK VENEER (PORCH INCLUDED w/ OPT. BRICK VENEER) (SHOWN w/ OPT. SIDE ENTRY GARAGE) AVAILABLE w/ LOW OR HIGH BRICK SIDES

46-345 DESIGNER COLLECTION

PACIFIC CRAFTSMAN w/ optional cultured stone veneer available w/ low stone sides