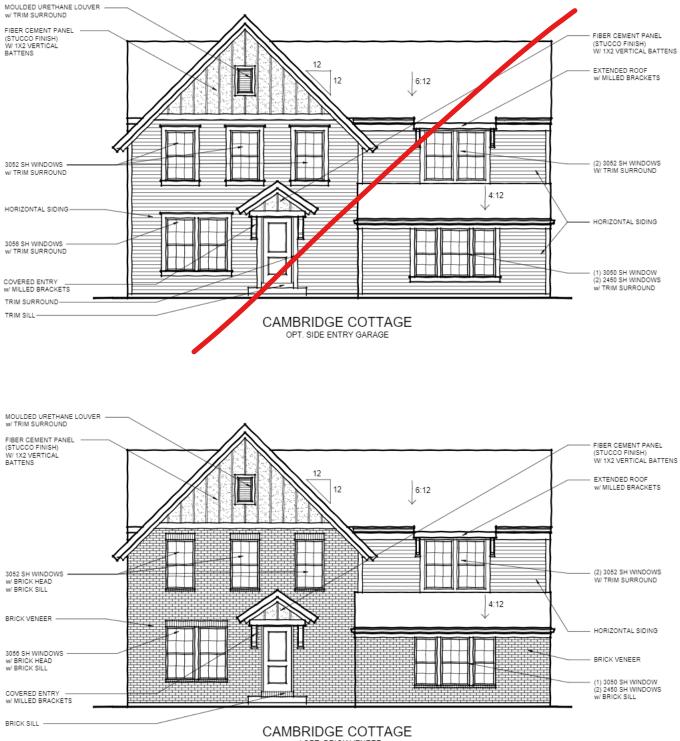

## 46-335 DESIGNER COLLECTION

CAMBRIDGE COTTAGE w/ OPT. BRICK VENEER (PORCH INCLUDED w/ OPT. BRICK VENEER) AVAILABLE w/ LOW OR HIGH BRICK SIDES

## CAMBRIDGE COTTAGE

W/ OPT. BRICK VENEER (PORCH INCLUDED W/ OPT. BRICK VENEER) AVAILABLE W/ LOW OR HIGH BRICK SIDES SHOWN w/ OPT. SIDE ENTRY GARAGE

TO INCORPORATE NEW AND IMPROVED PRODUCTS, FEATURES, AND IDEAS, WE RESERVE THE RIGHT TO CHANGE DESIGNS WITHOUT NOTICE. COPYRIGHT © 2018, 2020 FISCHER HOMES, INC. ALL RIGHTS RESERVED.

## 46-335 DESIGNER COLLECTION

CAMBRIDGE COTTAGE w/ OPT. CULTURED STONE VENEER (PORCH INCLUDED w/ OPT. STONE VENEER) AVAILABLE w/ LOW STONE SIDES

## CAMBRIDGE COTTAGE

W/ OPT. CULTURED STONE VENEER (PORCH INCLUDED W/ OPT. STONE VENEER) AVAILABLE W/ LOW STONE SIDES SHOWN W/ OPT. SIDE ENTRY GARAGE

TO INCORPORATE NEW AND IMPROVED PRODUCTS, FEATURES, AND IDEAS, WE RESERVE THE RIGHT TO CHANGE DESIGNS WITHOUT NOTICE. COPYRIGHT  $_\odot$  2018, 2020 FISCHER HOMES, INC. ALL RIGHTS RESERVED.