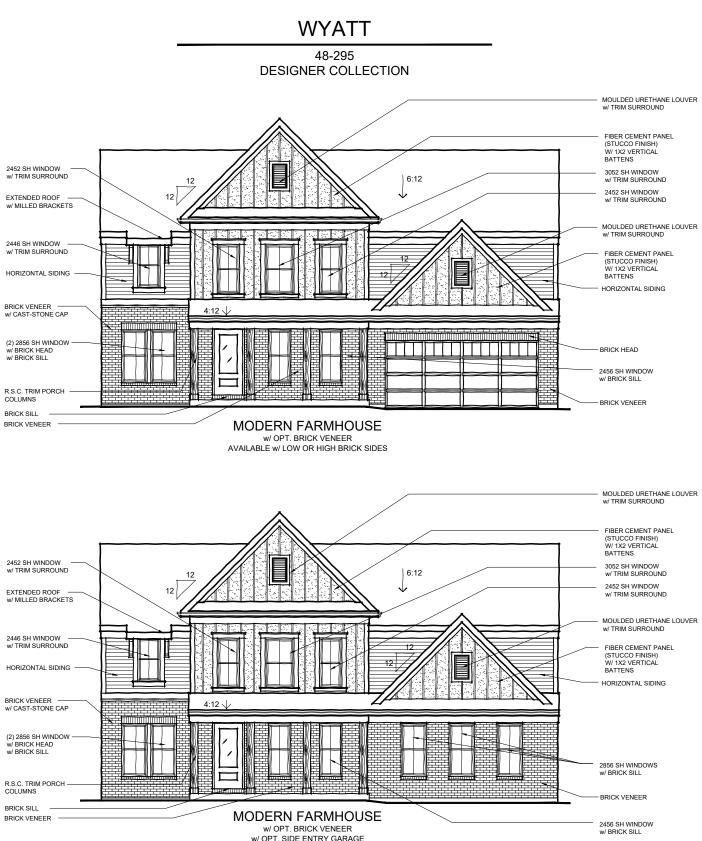

Our Plans Include You

RVSD. 05/21 IM 05/21

The Wyatt American Classic with Brick

The Wyatt American Classic with Stone

The Wyatt Coastal Cottage with Brick

The Wyatt Coastal Cottage with Stone

The Wyatt Modern Farmhouse with Brick

# The Wyatt Modern Farmhouse with Stone

The Wyatt Nantucket Retreat with Brick

The Wyatt Nantucket Retreat with Stone

WYATT

#### 48-295 DESIGNER COLLECTION

AVAILABLE W/ LOW OR HIGH BRICK SIDES

**WYATT** 

48-295 DESIGNER COLLECTION

W/ OP I. SIDE EN IRY GARAGE AVAILABLE W/ LOW OR HIGH BRICK SIDES

WYATT

48-295 DESIGNER COLLECTION

WYATT

48-295 DESIGNER COLLECTION

| <b>WYATT</b><br>Designer Collection | Approximately 2731 sq ft and Up | <ul> <li>First FLOOR FEATURES</li> <li>Filexible Living/Dining/Optional Study Located in Front of the Home</li> <li>Topen Concept First Floor Design Promotes Connection Between Family Room, Morning Room and Kitchen</li> <li>Kitchen Features an Expansive Island with Seating</li> <li>Kitchen Features an Expansive Island with Seating</li> <li>Targe Walkein Pantry</li> <li>Optional Morning Room Expansive Island with Seating</li> <li>Coptional Morning Room</li> <li>Coptional Morning Room</li> <li>Coptional Pocket Office and Pantry Cabinet in lieu of Walkein Pantry</li> <li>Coptional Pocket Office and Pantry</li> <li>Coptional Pocket Office and Pantry</li> <li>Cabinet in lieu of Walkein Pantry</li> <li>Cabinet in lieu of Rec. Room / Optional Built-in Bench and Storage</li> <li>Included Rec. Room / Optional Built-in Bench and Storage</li> <li>Included Rec. Room / Optional Built-in Bench and Storage</li> <li>Chill Bath in lieu of Rec. Room / Optional Built-in Bench and Storage</li> <li>Stairs Convers's Suite with Optional Built-in Bench and Storage</li> <li>Chill Bath in lieu of Rec. Room / Optional Built-in Bench and Storage</li> <li>Coptional Tray Ceiling and Large</li> <li>Walk-in Closet</li> <li>Cariety of Owner's Bath Shower and Tude Const Investored on Second Floor</li> <li>Control Bedrooms all with Walk-in Closets</li> <li>Caundry Room Conveniently Located on Second Floor</li> <li>Mathematica And Stores and Storage and Large And Liberty Located on Second Floor</li> </ul> |
|-------------------------------------|---------------------------------|-----------------------------------------------------------------------------------------------------------------------------------------------------------------------------------------------------------------------------------------------------------------------------------------------------------------------------------------------------------------------------------------------------------------------------------------------------------------------------------------------------------------------------------------------------------------------------------------------------------------------------------------------------------------------------------------------------------------------------------------------------------------------------------------------------------------------------------------------------------------------------------------------------------------------------------------------------------------------------------------------------------------------------------------------------------------------------------------------------------------------------------------------------------------------------------------------------------------------------------------------------------------------------------------------------------------------------------------------------------------------------------------------------------------------------------------------------------------------------------------------------------------------------------------------------------------------------------------------------------------------------------------------------------------------------------------------------------------------------------------------------------------------------------------------------------------------------------------------------------------------------------------------------------------------------------------------------------|
| <b>FISCHER HONES</b>                | welcome home.                   | <b>FIGURE FLOOR FLATTORE FIGURE F</b>                                                                                                                                                                                                                                                                                                                                                                                                                                                                                                 |