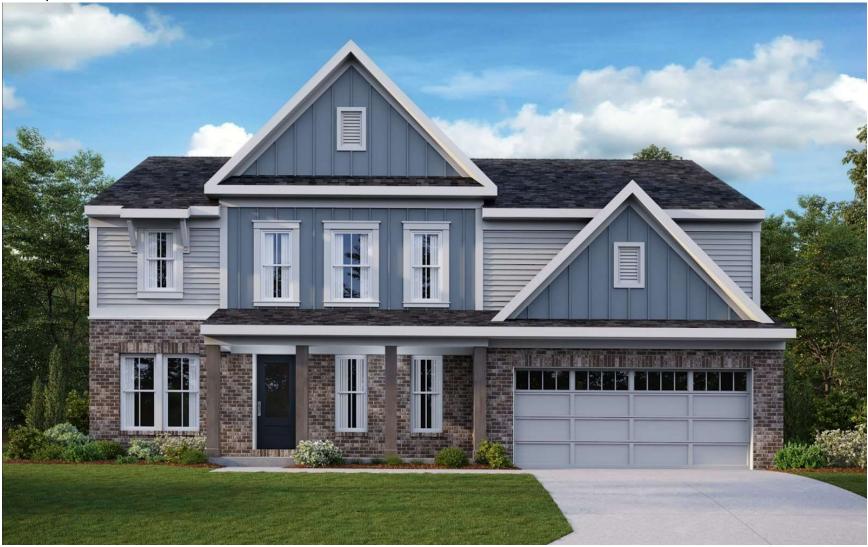

46-345 DESIGNER COLLECTION

PACIFIC CRAFTSMAN w/ optional cultured stone veneer available w/ low stone sides

46-345 DESIGNER COLLECTION

MODERN FARMHOUSE w/ BRICK VENEER AVAILABLE w/ LOW OR HIGH BRICK SIDES

46-345 DESIGNER COLLECTION

(SHOWN W/ OPT. SIDE ENTRY GARAGE) AVAILABLE W/ LOW OR HIGH BRICK SIDES

46-345 DESIGNER COLLECTION

COASTAL CLASSIC w/ BRICK VENEER AVAILABLE w/ LOW OR HIGH BRICK SIDES

46-345 DESIGNER COLLECTION