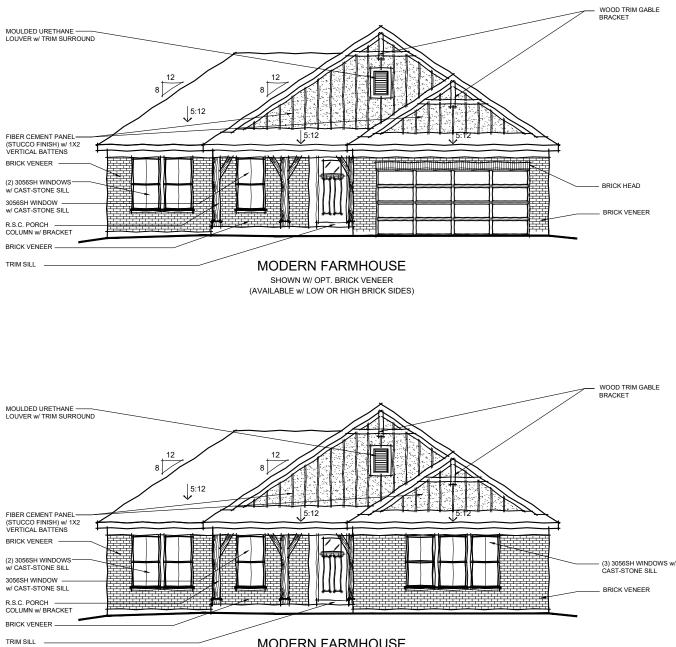

46-335 DESIGNER COLLECTION

MODERN FARMHOUSE w/ BRICK VENEER AVAILABLE w/ LOW OR HIGH BRICK SIDES

## MODERN FARMHOUSE

AVAILABLE W/ LOW OR HIGH BRICK SIDES SHOWN W/ OPT. SIDE ENTRY GARAGE

TO INCORPORATE NEW AND IMPROVED PRODUCTS, FEATURES, AND IDEAS, WE RESERVE THE RIGHT TO CHANGE DESIGNS WITHOUT NOTICE. COPYRIGHT © 2018, 2020 FISCHER HOMES, INC. ALL RIGHTS RESERVED.