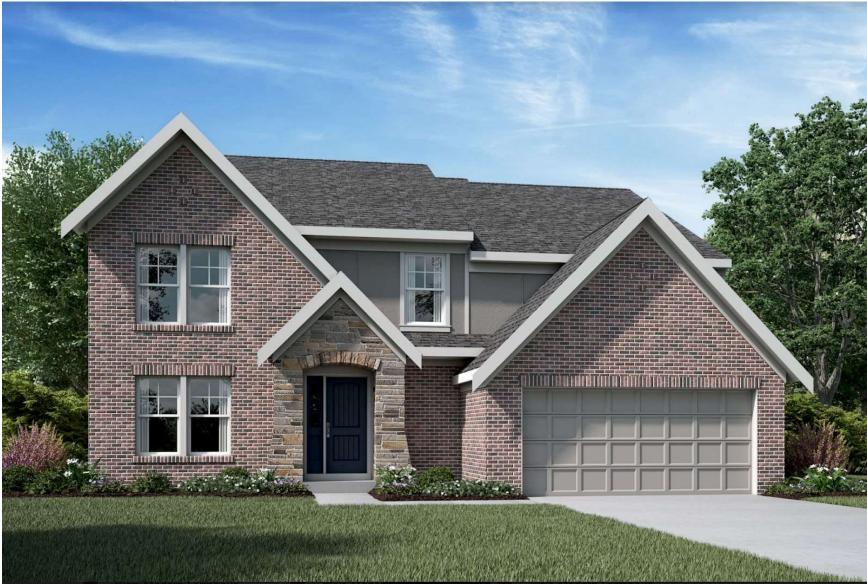

## The Blair Cambridge Cottage

The Blair American Classic with Brick

46-430 DESIGNER COLLECTION

AMERICAN CLASSIC OPTIONAL BRICK VENEER (PORCH INCLUDED W/ OPT. BRICK VENEER) SHOWN W/ OPTIONAL SIDE ENTRY GARAGE AVAILABLE W/ LOW OR HIGH BRICK SIDES