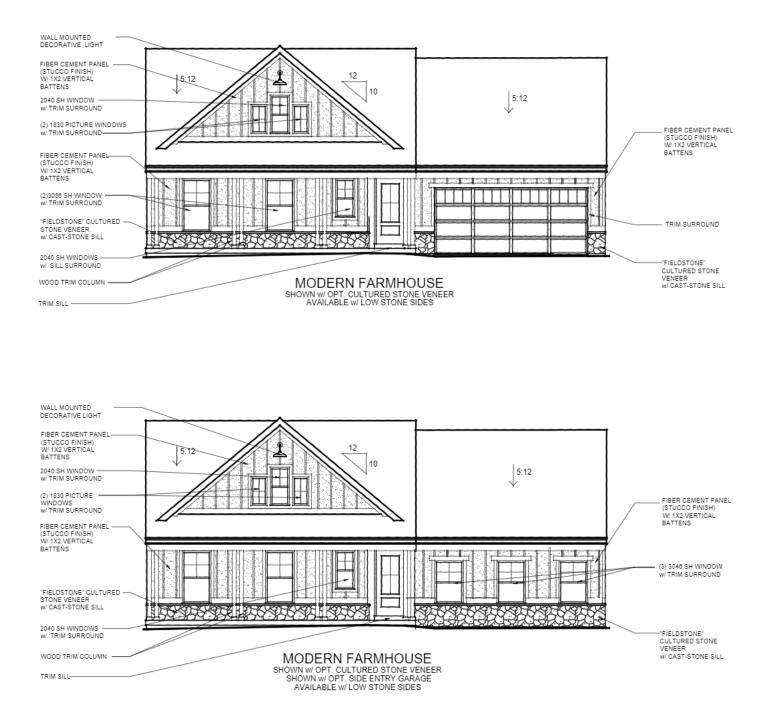

## 46-335 DESIGNER COLLECTION

MODERN FARMHOUSE w/ OPTIONAL CULTURED STONE VENEER AVAILABLE w/ LOW STONE SIDES

### MODERN FARMHOUSE

W/ OPTIONAL CULTURED STONE VENEER AVAILABLE W/ LOW STONE SIDES SHOWN W/ OPT. SIDE ENTRY GARAGE

TO INCORPORATE NEW AND IMPROVED PRODUCTS, FEATURES, AND IDEAS, WE RESERVE THE RIGHT TO CHANGE DESIGNS WITHOUT NOTICE. COPYRIGHT © 2018, 2020 FISCHER HOMES, INC. ALL RIGHTS RESERVED.