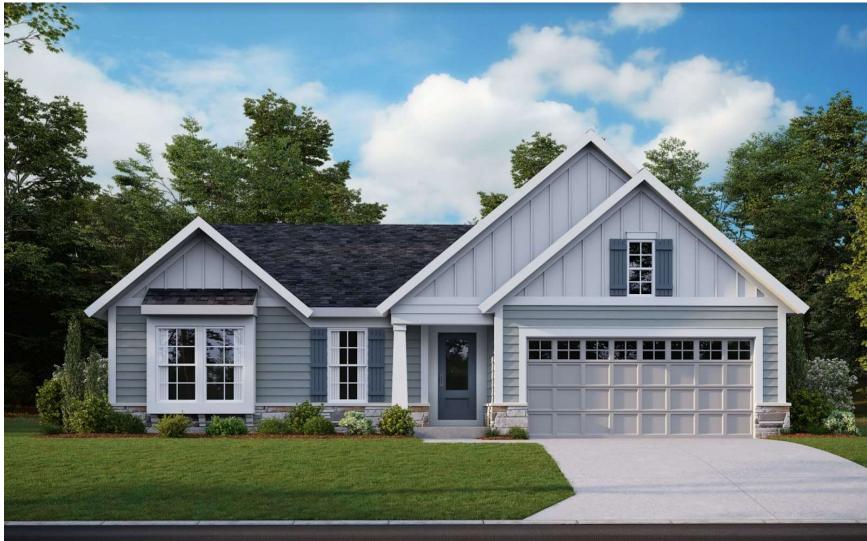

46-335 DESIGNER COLLECTION

MODERN FARMHOUSE w/ BRICK VENEER AVAILABLE w/ LOW OR HIGH BRICK SIDES

## MODERN FARMHOUSE

AVAILABLE W/ LOW OR HIGH BRICK SIDES SHOWN W/ OPT. SIDE ENTRY GARAGE

TO INCORPORATE NEW AND IMPROVED PRODUCTS, FEATURES, AND IDEAS, WE RESERVE THE RIGHT TO CHANGE DESIGNS WITHOUT NOTICE. COPYRIGHT © 2018, 2020 FISCHER HOMES, INC. ALL RIGHTS RESERVED.