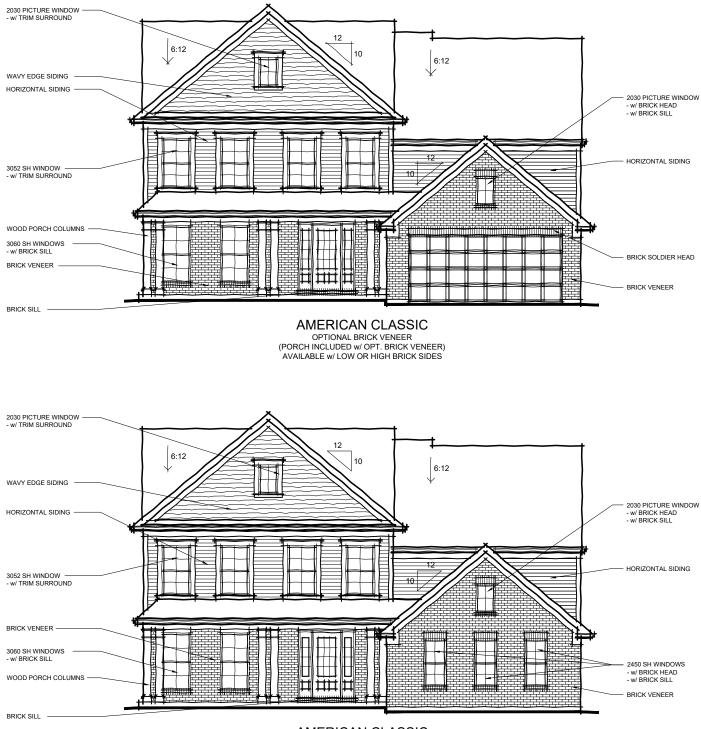

## The Blair Cambridge Cottage

The Blair American Classic with Brick

46-430 DESIGNER COLLECTION

AMERICAN CLASSIC OPTIONAL BRICK VENEER (PORCH INCLUDED W/ OPT. BRICK VENEER) SHOWN W/ OPTIONAL SIDE ENTRY GARAGE AVAILABLE W/ LOW OR HIGH BRICK SIDES