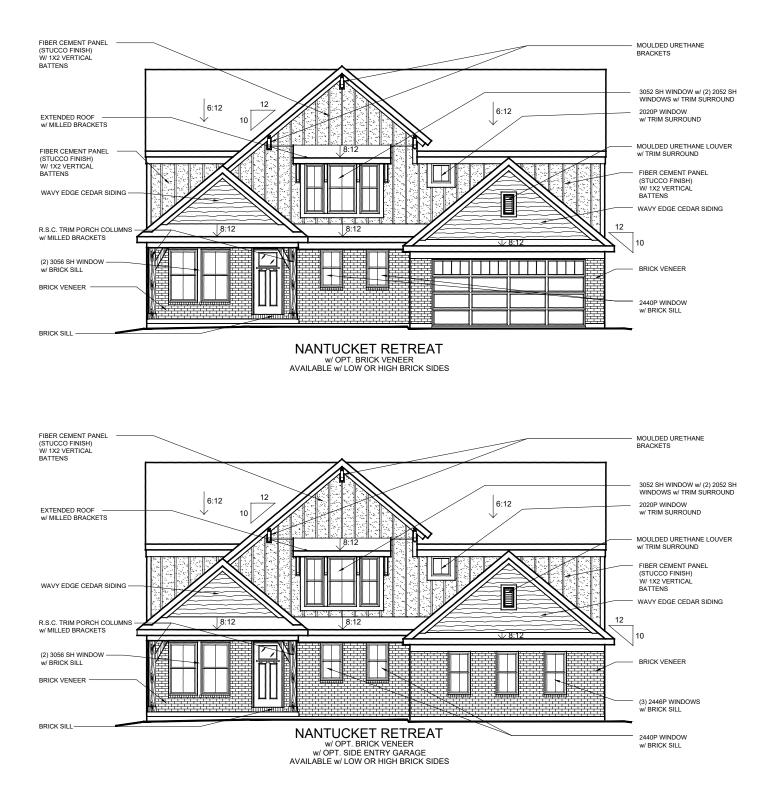

Our Plans Include You

RVSD. 05/21 IM 05/21

The Wyatt American Classic with Brick

The Wyatt American Classic with Stone

The Wyatt Coastal Cottage with Brick

The Wyatt Coastal Cottage with Stone

The Wyatt Modern Farmhouse with Brick

# The Wyatt Modern Farmhouse with Stone

The Wyatt Nantucket Retreat with Brick

The Wyatt Nantucket Retreat with Stone

WYATT

#### 48-295 DESIGNER COLLECTION

AVAILABLE W/ LOW OR HIGH BRICK SIDES

**WYATT** 

48-295 DESIGNER COLLECTION

W/ OP I. SIDE EN IRY GARAGE AVAILABLE W/ LOW OR HIGH BRICK SIDES

WYATT

48-295 DESIGNER COLLECTION

WYATT

48-295 DESIGNER COLLECTION

| <b>WYATT</b><br>Designer Collection | Approximately 2731 sq ft and Up | <ul> <li>First FLOOR FEATURES</li> <li>Filexible Living/Dining/Optional Study Located in Front of the Home</li> <li>Topen Concept First Floor Design Promotes Connection Between Family Room, Morning Room and Kitchen</li> <li>Kitchen Features an Expansive Island with Seating</li> <li>Kitchen Features an Expansive Island with Seating</li> <li>Targe Walkein Pantry</li> <li>Optional Morning Room Expansive Island with Seating</li> <li>Coptional Morning Room</li> <li>Coptional Morning Room</li> <li>Coptional Pocket Office and Pantry Cabinet in lieu of Walkein Pantry</li> <li>Coptional Pocket Office and Pantry</li> <li>Coptional Pocket Office and Pantry</li> <li>Cabinet in lieu of Walkein Pantry</li> <li>Cabinet in lieu of Rec. Room / Optional Built-in Bench and Storage</li> <li>Included Rec. Room / Optional Built-in Bench and Storage</li> <li>Included Rec. Room / Optional Built-in Bench and Storage</li> <li>Chill Bath in lieu of Rec. Room / Optional Built-in Bench and Storage</li> <li>Stairs Convers's Suite with Optional Built-in Bench and Storage</li> <li>Chill Bath in lieu of Rec. Room / Optional Built-in Bench and Storage</li> <li>Coptional Tray Ceiling and Large</li> <li>Walk-in Closet</li> <li>Cariety of Owner's Bath Shower and Tude Const Investored on Second Floor</li> <li>Control Bedrooms all with Walk-in Closets</li> <li>Caundry Room Conveniently Located on Second Floor</li> <li>Mathematica And Stores and Storage and Large And Liberty Located on Second Floor</li> </ul> |
|-------------------------------------|---------------------------------|-----------------------------------------------------------------------------------------------------------------------------------------------------------------------------------------------------------------------------------------------------------------------------------------------------------------------------------------------------------------------------------------------------------------------------------------------------------------------------------------------------------------------------------------------------------------------------------------------------------------------------------------------------------------------------------------------------------------------------------------------------------------------------------------------------------------------------------------------------------------------------------------------------------------------------------------------------------------------------------------------------------------------------------------------------------------------------------------------------------------------------------------------------------------------------------------------------------------------------------------------------------------------------------------------------------------------------------------------------------------------------------------------------------------------------------------------------------------------------------------------------------------------------------------------------------------------------------------------------------------------------------------------------------------------------------------------------------------------------------------------------------------------------------------------------------------------------------------------------------------------------------------------------------------------------------------------------------|
| <b>FISCHER HONES</b>                | welcome home.                   | <b>FIGURE FLOOR FLATTORE FIGURE F</b>                                                                                                                                                                                                                                                                                                                                                                                                                                                                                                 |