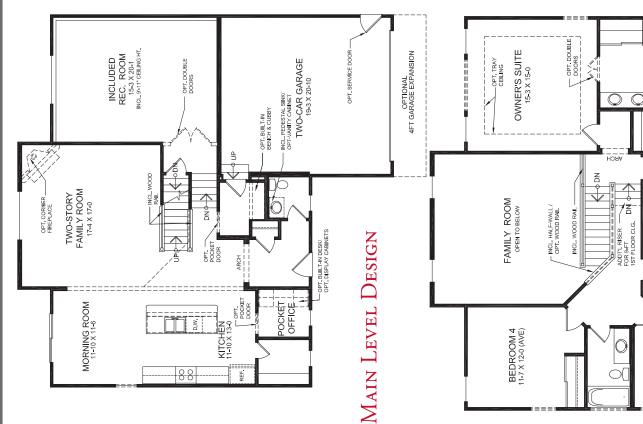

## MAIN LEVEL FEATURES

- Unique Five-Level Design
   T
- Included Family Foyer
   Included Pocket Office with
  - Optional Built-in Desk • Two-Story Family Room
- Open Kitchen Design with Large Island
- Walk-in Pantry
- Included Recreation Room just Down from the Family Room
- Optional Guest Suite

# **OWNER'S LEVEL FEATURES**

- Owner's Suite Located on it's Own Private Level
- Over-sized Walk-in Closet
- Convenient Optional Door from Owner's Walk-in Closet to Laundry
  - Variety of Owner's Level Bath Optional Configurations

## UPPER LEVEL FEATURES

• 3 Additional Bedrooms and Full Bath Located on their Own Level

N LIEU OF OPT LT)

Ω

BEDROOM 2 11-0 X 11-0

> BEDROOM 3 11-9 X 12-0

• Upper Level Balcony Provides Dynamic Views into Family Room Below

# UPPER LEVEL DESIGN

Copyright © 2021 Fischer Homes, Inc. "Because we are constantly improving our product, we reserve the right to change features, brand names, dimensions, architectural details and de-signs. In some locations and communities the basement of this plan may be an option and not a standard induded feature. This brochure is for illustrative purposes only and not part of a le-gal contract. Windows, doors, and cellings may vary on options and elevations selected. Not all features nor options are shown. Please ask our sales counselor for complete information." Images & Options Available at fischerhomes.com