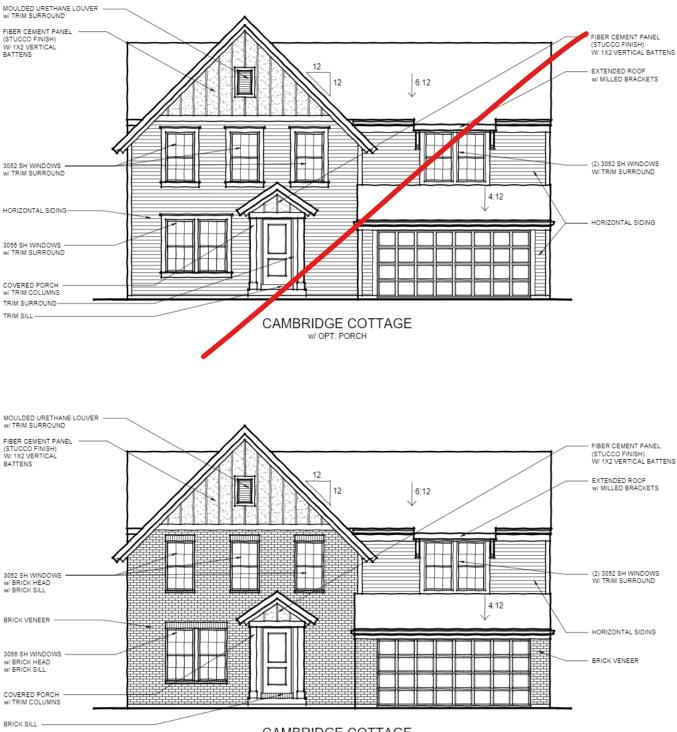

|

## **Our Plans Include You**

The Miles Cambridge Cottage with Brick



The Miles Coastal Cottage with Brick



The Miles Coastal Cottage with Stone







The Miles Modern Farmhouse with Stone



The Miles Nantucket Retreat with Brick









CAMBRIDGE COTTAGE W/ OPT. BRICK VENEER AVAILABLE W/ LOW OR HIGH BRICK SIDES



44-291 DESIGNER COLLECTION



W/ OPT. BRICK VENEER OPT. SIDE ENTRY GARAGE AVAILABLE W/ LOW OR HIGH BRICK SIDES



44-291 DESIGNER COLLECTION



CAMBRIDGE COTTAGE w/ opt. porch w/ opt. brick veneer AVAILABLE w/ LOW OR HIGH BRICK SIDES





CAMBRIDGE COTTAGE W/ OPT. PORCH W/ OPT. BRICK VENEER W/ OPT. SIDE ENTRY GARAGE AVAILABLE W/ LOW OR HIGH BRICK SIDES



44-291 DESIGNER COLLECTION





44-291 DESIGNER COLLECTION





44-291 DESIGNER COLLECTION





44-291 DESIGNER COLLECTION





44-291 DESIGNER COLLECTION



W/ BRICK VENEER AVAILABLE W/ LOW OR HIGH BRICK SIDES



MILES

44-291 DESIGNER COLLECTION





| First Floor Desice       Optional Coat Cost of Optional Rule in Bench and Storage         Ownerse sourt       Optional Coat Cost of Optional Rule in Bench and Storage         Ownerse sourt       Optional Coat Cost of Optional Rule in Bench and Storage         Ownerse sourt       Optional Tray Celling and Large Walk-in Closet