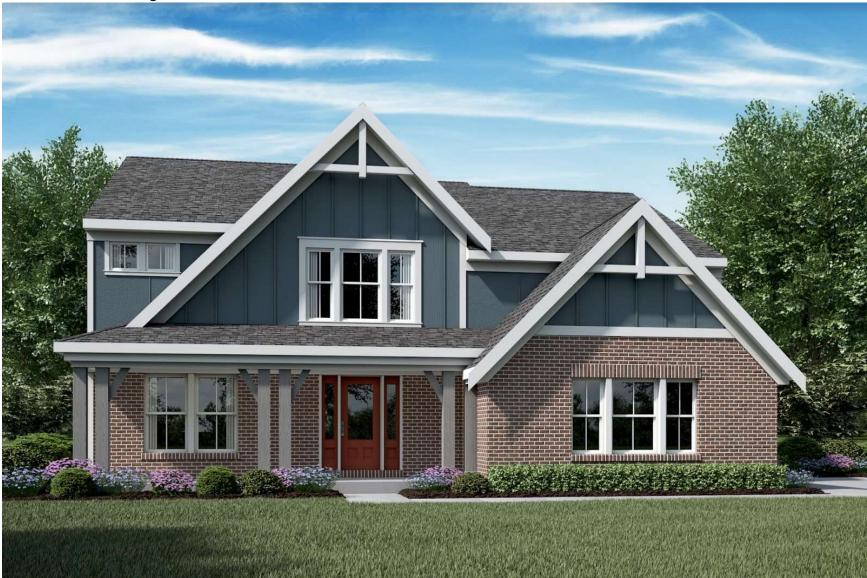

## The Blair Cambridge Cottage

The Blair American Classic with Brick

46-430 DESIGNER COLLECTION

AMERICAN CLASSIC OPTIONAL BRICK VENEER (PORCH INCLUDED W/ OPT. BRICK VENEER) SHOWN W/ OPTIONAL SIDE ENTRY GARAGE AVAILABLE W/ LOW OR HIGH BRICK SIDES