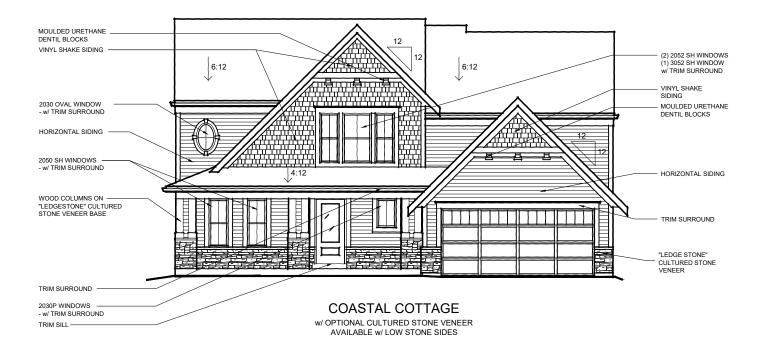

## 46-335 DESIGNER COLLECTION

CAMBRIDGE COTTAGE w/ OPT. CULTURED STONE VENEER (PORCH INCLUDED w/ OPT. STONE VENEER) AVAILABLE w/ LOW STONE SIDES

## CAMBRIDGE COTTAGE

W/ OPT. CULTURED STONE VENEER (PORCH INCLUDED W/ OPT. STONE VENEER) AVAILABLE W/ LOW STONE SIDES SHOWN W/ OPT. SIDE ENTRY GARAGE

TO INCORPORATE NEW AND IMPROVED PRODUCTS, FEATURES, AND IDEAS, WE RESERVE THE RIGHT TO CHANGE DESIGNS WITHOUT NOTICE. COPYRIGHT  $_\odot$  2018, 2020 FISCHER HOMES, INC. ALL RIGHTS RESERVED.