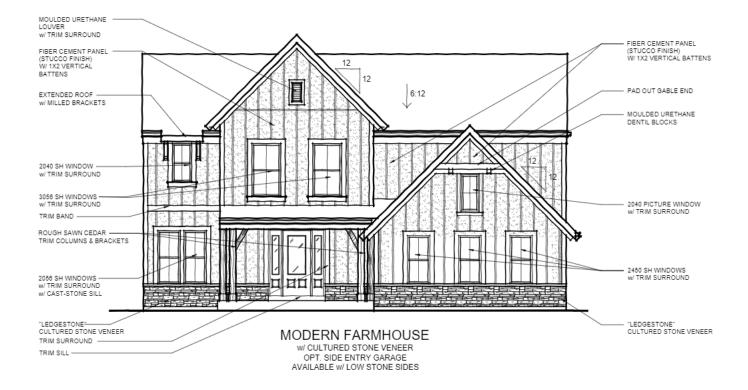

46-335 DESIGNER COLLECTION

MODERN FARMHOUSE w/ BRICK VENEER AVAILABLE w/ LOW OR HIGH BRICK SIDES

## MODERN FARMHOUSE

AVAILABLE W/ LOW OR HIGH BRICK SIDES SHOWN W/ OPT. SIDE ENTRY GARAGE

TO INCORPORATE NEW AND IMPROVED PRODUCTS, FEATURES, AND IDEAS, WE RESERVE THE RIGHT TO CHANGE DESIGNS WITHOUT NOTICE. COPYRIGHT © 2018, 2020 FISCHER HOMES, INC. ALL RIGHTS RESERVED.