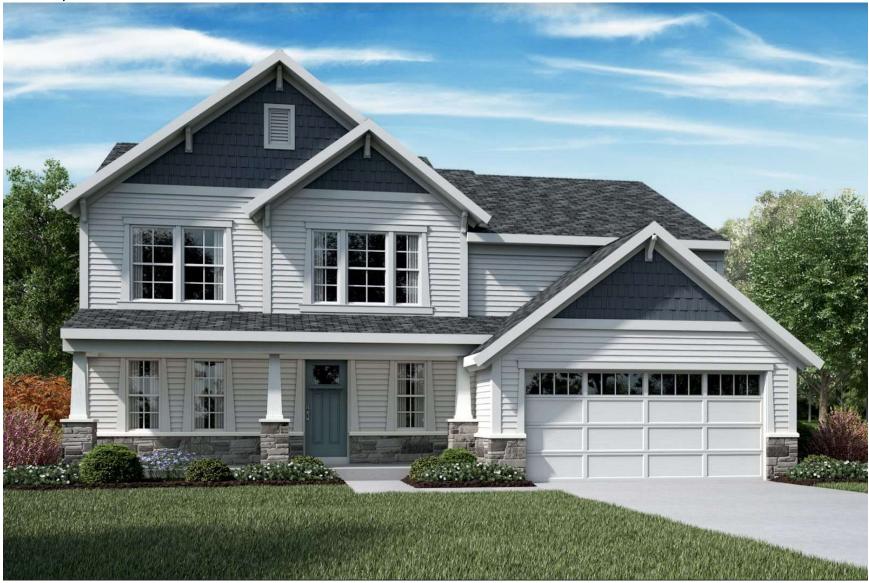

WOOD SILL -

CAMBRIDGE COTTAGE RECESSED ENTRY SHOWN W/ INCLUDED CULTURED STONE VENEER SHOWN W/ OPTIONAL SIDE ENTRY GARAGE

AVAILABLE w/ LOW OR HIGH BRICK SIDES

TO INCORPORATE NEW AND IMPROVED PRODUCTS, FEATURES, AND IDEAS, WE RESERVE THE RIGHT TO CHANGE DESIGNS WITHOUT NOTICE. COPYRIGHT © 2012/2013/2020 FISCHER HOMES, INC. ALL RIGHTS RESERVED.