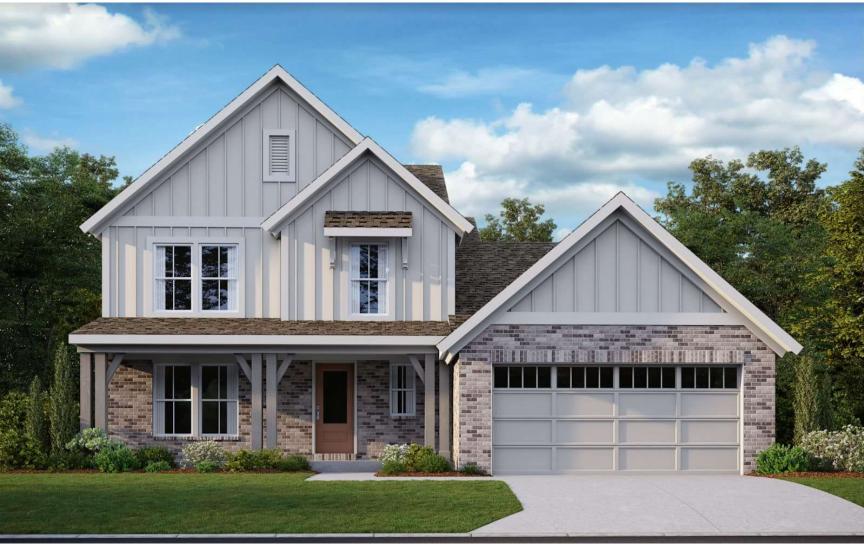

46-335 DESIGNER COLLECTION

MODERN FARMHOUSE w/ BRICK VENEER AVAILABLE w/ LOW OR HIGH BRICK SIDES

## MODERN FARMHOUSE

AVAILABLE W/ LOW OR HIGH BRICK SIDES SHOWN W/ OPT. SIDE ENTRY GARAGE

TO INCORPORATE NEW AND IMPROVED PRODUCTS, FEATURES, AND IDEAS, WE RESERVE THE RIGHT TO CHANGE DESIGNS WITHOUT NOTICE. COPYRIGHT © 2018, 2020 FISCHER HOMES, INC. ALL RIGHTS RESERVED.