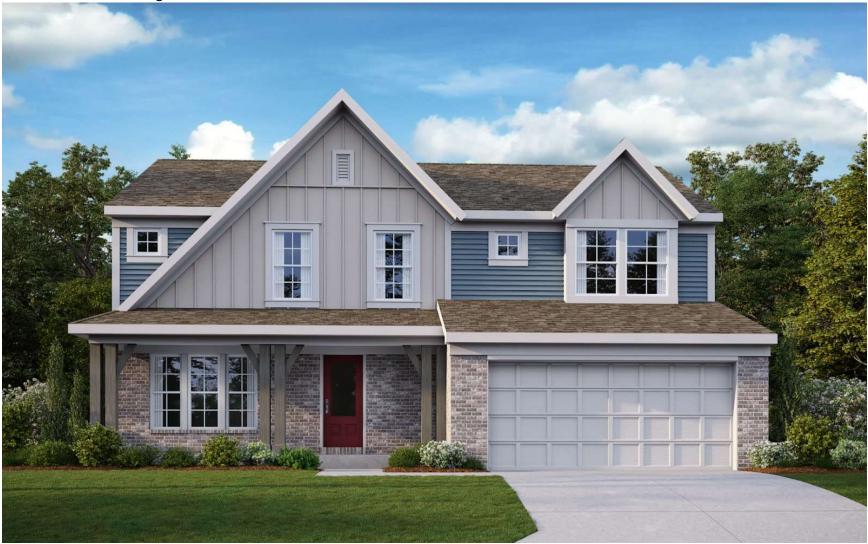

46-335 DESIGNER COLLECTION

MODERN FARMHOUSE w/ BRICK VENEER AVAILABLE w/ LOW OR HIGH BRICK SIDES

## MODERN FARMHOUSE

AVAILABLE W/ LOW OR HIGH BRICK SIDES SHOWN W/ OPT. SIDE ENTRY GARAGE

TO INCORPORATE NEW AND IMPROVED PRODUCTS, FEATURES, AND IDEAS, WE RESERVE THE RIGHT TO CHANGE DESIGNS WITHOUT NOTICE. COPYRIGHT © 2018, 2020 FISCHER HOMES, INC. ALL RIGHTS RESERVED.