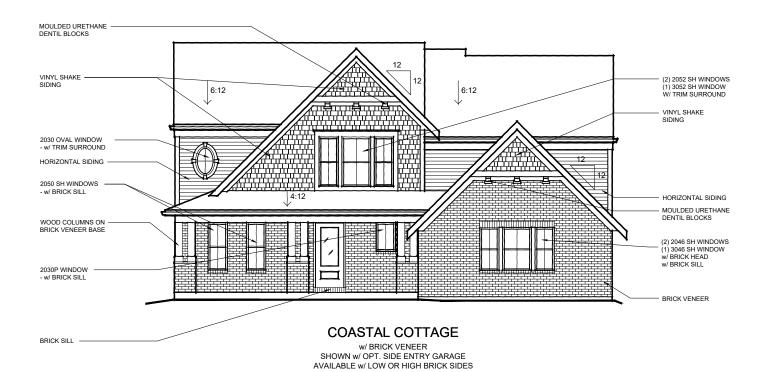

## CAMBRIDGE COTTAGE

W/ OPT. BRICK VENEER (PORCH INCLUDED W/ OPT. BRICK VENEER) AVAILABLE W/ LOW OR HIGH BRICK SIDES SHOWN w/ OPT. SIDE ENTRY GARAGE

TO INCORPORATE NEW AND IMPROVED PRODUCTS, FEATURES, AND IDEAS, WE RESERVE THE RIGHT TO CHANGE DESIGNS WITHOUT NOTICE. COPYRIGHT © 2018, 2020 FISCHER HOMES, INC. ALL RIGHTS RESERVED.