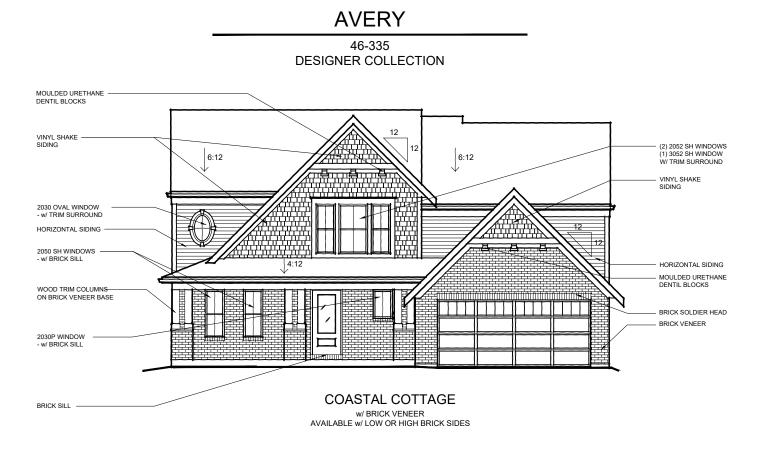

## 46-335 DESIGNER COLLECTION

CAMBRIDGE COTTAGE w/ OPT. BRICK VENEER (PORCH INCLUDED w/ OPT. BRICK VENEER) AVAILABLE w/ LOW OR HIGH BRICK SIDES

## CAMBRIDGE COTTAGE

W/ OPT. BRICK VENEER (PORCH INCLUDED W/ OPT. BRICK VENEER) AVAILABLE W/ LOW OR HIGH BRICK SIDES SHOWN w/ OPT. SIDE ENTRY GARAGE

TO INCORPORATE NEW AND IMPROVED PRODUCTS, FEATURES, AND IDEAS, WE RESERVE THE RIGHT TO CHANGE DESIGNS WITHOUT NOTICE. COPYRIGHT © 2018, 2020 FISCHER HOMES, INC. ALL RIGHTS RESERVED.