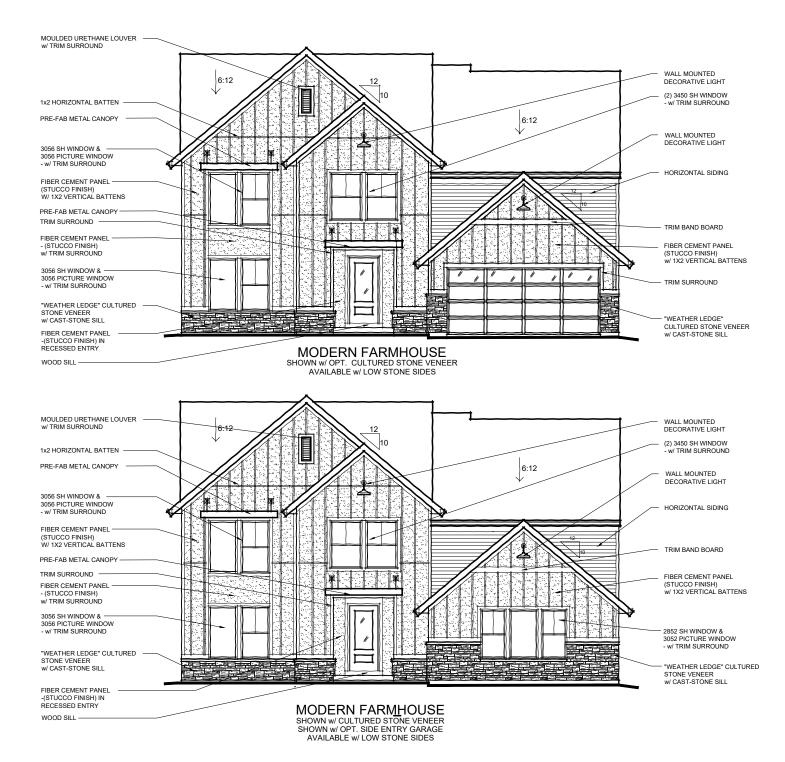

46-335 DESIGNER COLLECTION

MODERN FARMHOUSE w/ BRICK VENEER AVAILABLE w/ LOW OR HIGH BRICK SIDES

## MODERN FARMHOUSE

AVAILABLE W/ LOW OR HIGH BRICK SIDES SHOWN W/ OPT. SIDE ENTRY GARAGE

TO INCORPORATE NEW AND IMPROVED PRODUCTS, FEATURES, AND IDEAS, WE RESERVE THE RIGHT TO CHANGE DESIGNS WITHOUT NOTICE. COPYRIGHT © 2018, 2020 FISCHER HOMES, INC. ALL RIGHTS RESERVED.

## 46-335 DESIGNER COLLECTION

MODERN FARMHOUSE w/ OPTIONAL CULTURED STONE VENEER AVAILABLE w/ LOW STONE SIDES

### MODERN FARMHOUSE

W/ OPTIONAL CULTURED STONE VENEER AVAILABLE W/ LOW STONE SIDES SHOWN W/ OPT. SIDE ENTRY GARAGE

TO INCORPORATE NEW AND IMPROVED PRODUCTS, FEATURES, AND IDEAS, WE RESERVE THE RIGHT TO CHANGE DESIGNS WITHOUT NOTICE. COPYRIGHT © 2018, 2020 FISCHER HOMES, INC. ALL RIGHTS RESERVED.