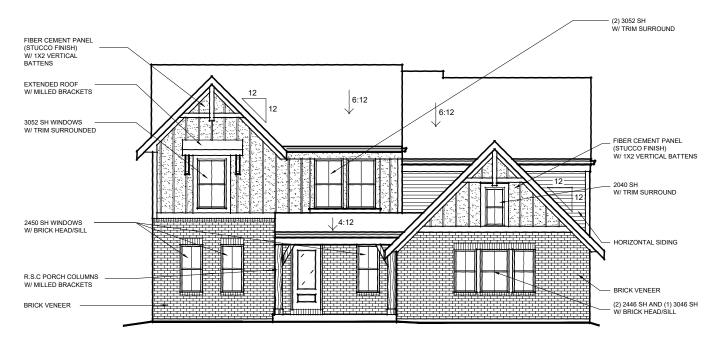

## 46-335 DESIGNER COLLECTION

MODERN FARMHOUSE w/ OPTIONAL CULTURED STONE VENEER AVAILABLE w/ LOW STONE SIDES

### MODERN FARMHOUSE

W/ OPTIONAL CULTURED STONE VENEER AVAILABLE W/ LOW STONE SIDES SHOWN W/ OPT. SIDE ENTRY GARAGE

TO INCORPORATE NEW AND IMPROVED PRODUCTS, FEATURES, AND IDEAS, WE RESERVE THE RIGHT TO CHANGE DESIGNS WITHOUT NOTICE. COPYRIGHT © 2018, 2020 FISCHER HOMES, INC. ALL RIGHTS RESERVED.