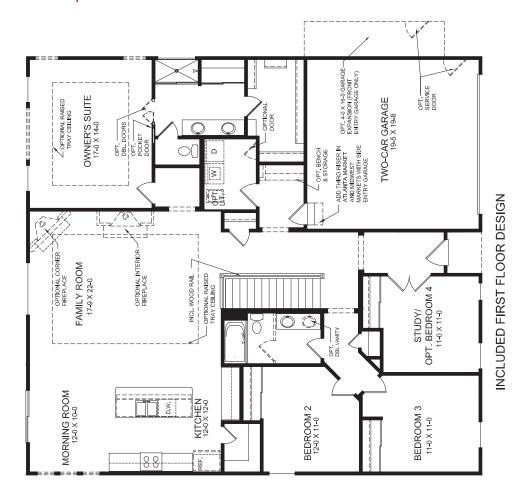

## FIRST FLOOR FEATURES

- Three Bedroom with Study Optional Fourth Bedroom
  - Open Family Room with
- **Optional Fireplace**
- Large Owner's Suite with Walk-in Closet
  - Open Kitchen Design with Large island
- Optional 4 FT Morning Room Expansion
- Optional Tray Ceiling in Family Room
- Optional Tray Ceiling in Owner's Suite
- Separate Shower and Garden Tub • Optional Owner's Bath with
- Ceramic Tile Shower and Garden Optional Owner's Bath with Tub
- Optional Luxury Shower
- Optional Finished Lower Level

## FIRST FLOOR DESIGN