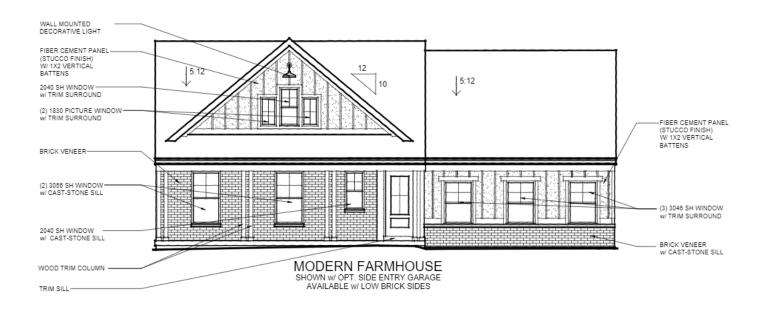

## MODERN FARMHOUSE

AVAILABLE W/ LOW OR HIGH BRICK SIDES SHOWN W/ OPT. SIDE ENTRY GARAGE

TO INCORPORATE NEW AND IMPROVED PRODUCTS, FEATURES, AND IDEAS, WE RESERVE THE RIGHT TO CHANGE DESIGNS WITHOUT NOTICE. COPYRIGHT © 2018, 2020 FISCHER HOMES, INC. ALL RIGHTS RESERVED.