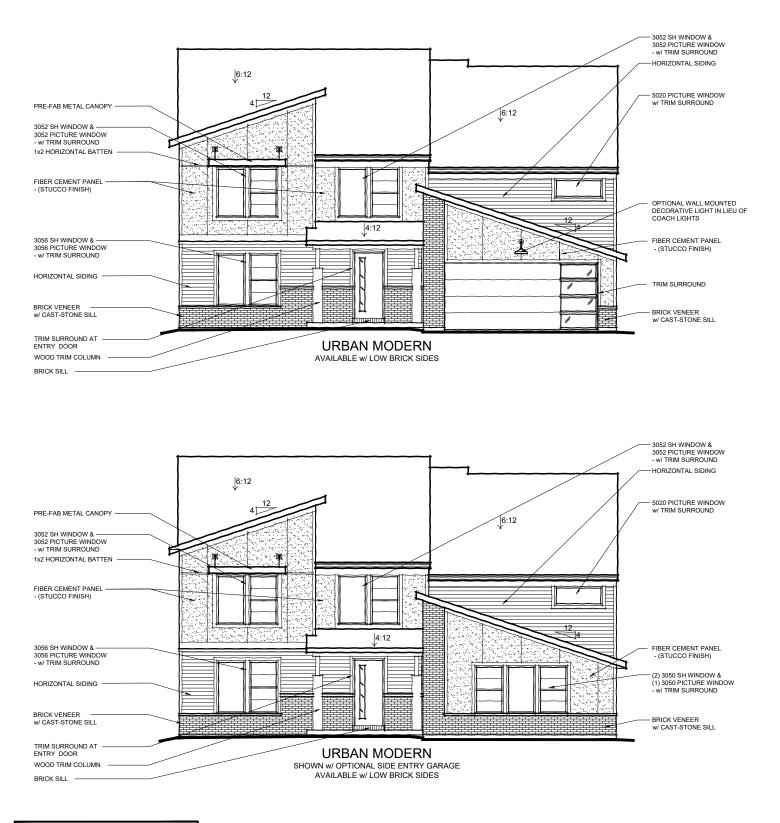

The Avery Western Craftsman with Brick

The Avery Western Craftsman with Stone

The Avery Urban Modern with Brick

AVERY