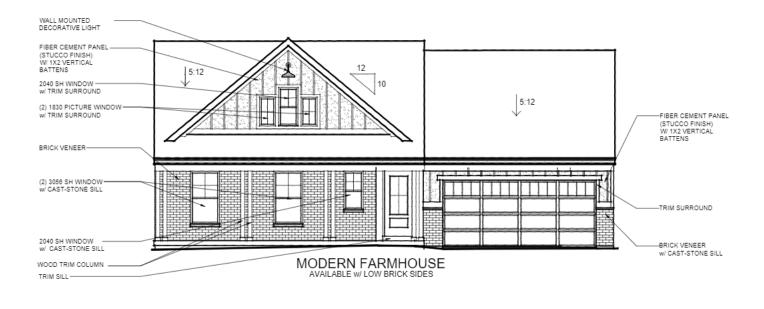

46-335 DESIGNER COLLECTION

MODERN FARMHOUSE w/ BRICK VENEER AVAILABLE w/ LOW OR HIGH BRICK SIDES

## MODERN FARMHOUSE

AVAILABLE W/ LOW OR HIGH BRICK SIDES SHOWN W/ OPT. SIDE ENTRY GARAGE

TO INCORPORATE NEW AND IMPROVED PRODUCTS, FEATURES, AND IDEAS, WE RESERVE THE RIGHT TO CHANGE DESIGNS WITHOUT NOTICE. COPYRIGHT © 2018, 2020 FISCHER HOMES, INC. ALL RIGHTS RESERVED.