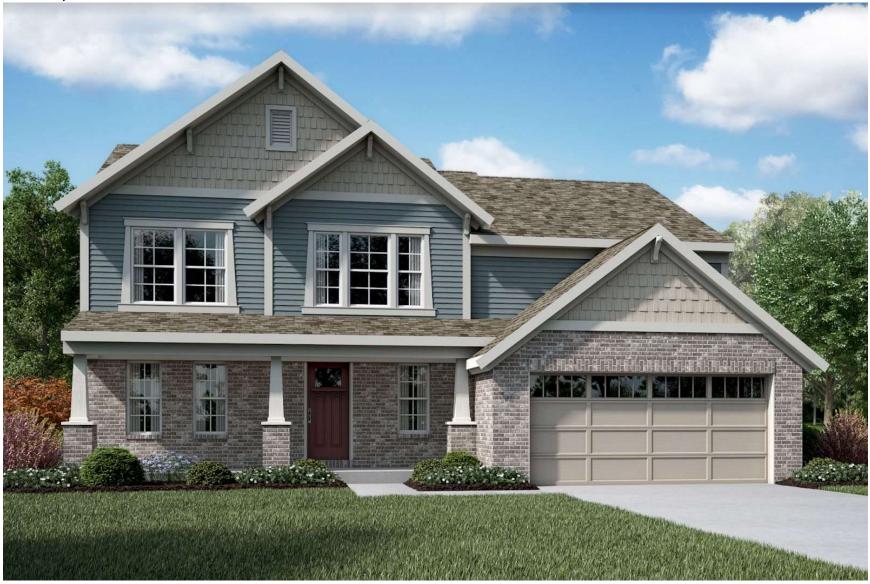

## The Blair Cambridge Cottage

The Blair American Classic with Brick

46-430 DESIGNER COLLECTION

AMERICAN CLASSIC OPTIONAL BRICK VENEER (PORCH INCLUDED W/ OPT. BRICK VENEER) SHOWN W/ OPTIONAL SIDE ENTRY GARAGE AVAILABLE W/ LOW OR HIGH BRICK SIDES