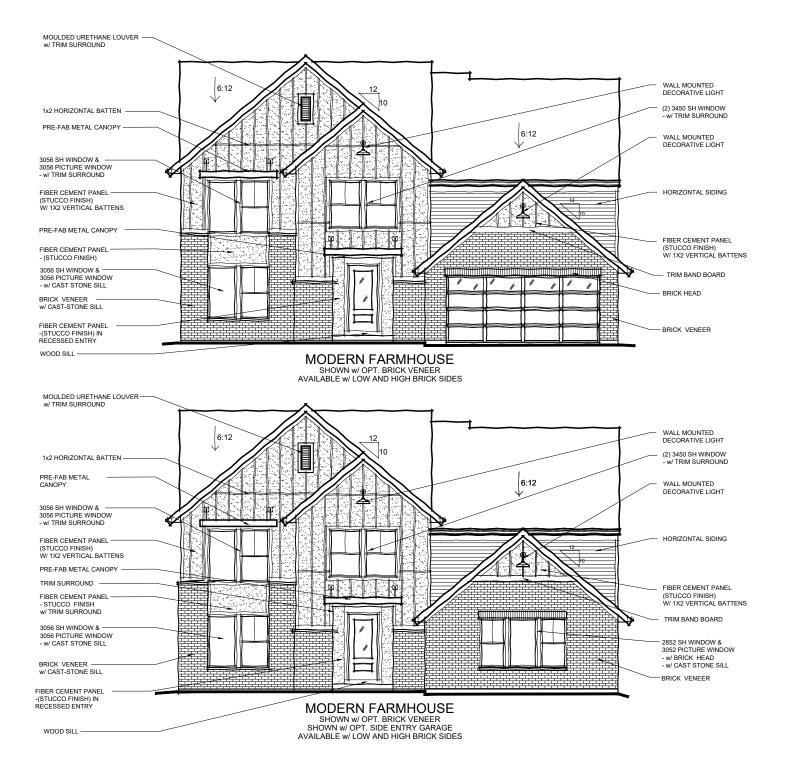

46-335 DESIGNER COLLECTION

MODERN FARMHOUSE w/ BRICK VENEER AVAILABLE w/ LOW OR HIGH BRICK SIDES

## MODERN FARMHOUSE

AVAILABLE W/ LOW OR HIGH BRICK SIDES SHOWN W/ OPT. SIDE ENTRY GARAGE

TO INCORPORATE NEW AND IMPROVED PRODUCTS, FEATURES, AND IDEAS, WE RESERVE THE RIGHT TO CHANGE DESIGNS WITHOUT NOTICE. COPYRIGHT © 2018, 2020 FISCHER HOMES, INC. ALL RIGHTS RESERVED.

## 46-335 DESIGNER COLLECTION

MODERN FARMHOUSE w/ OPTIONAL CULTURED STONE VENEER AVAILABLE w/ LOW STONE SIDES

### MODERN FARMHOUSE

W/ OPTIONAL CULTURED STONE VENEER AVAILABLE W/ LOW STONE SIDES SHOWN W/ OPT. SIDE ENTRY GARAGE

TO INCORPORATE NEW AND IMPROVED PRODUCTS, FEATURES, AND IDEAS, WE RESERVE THE RIGHT TO CHANGE DESIGNS WITHOUT NOTICE. COPYRIGHT © 2018, 2020 FISCHER HOMES, INC. ALL RIGHTS RESERVED.