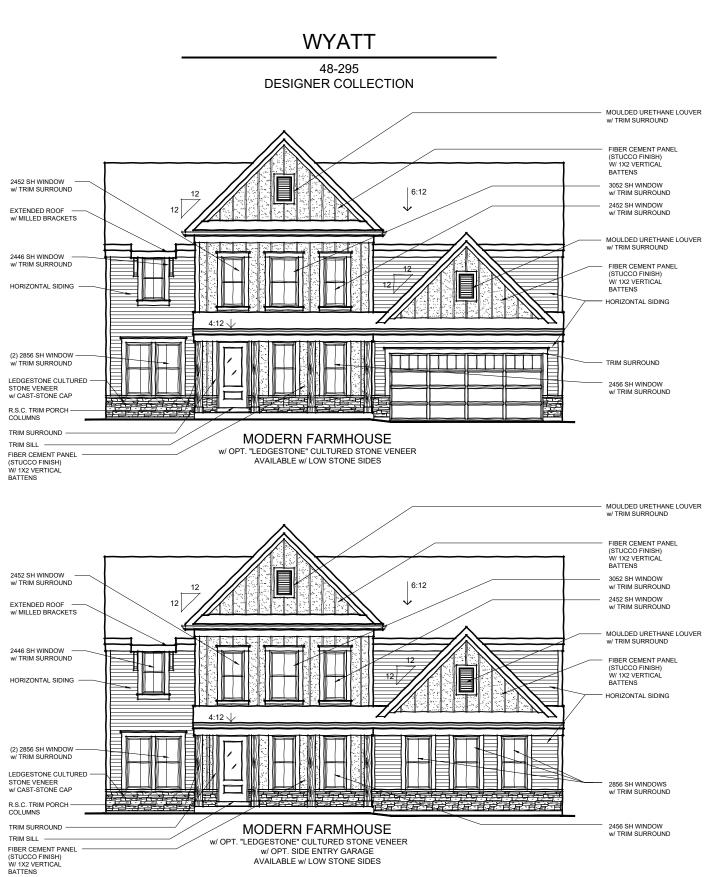

Our Plans Include You

RVSD. 05/21 IM 05/21

The Wyatt American Classic with Brick

The Wyatt American Classic with Stone

The Wyatt Coastal Cottage with Brick

The Wyatt Coastal Cottage with Stone

The Wyatt Modern Farmhouse with Brick

# The Wyatt Modern Farmhouse with Stone

The Wyatt Nantucket Retreat with Brick

The Wyatt Nantucket Retreat with Stone

WYATT

#### 48-295 DESIGNER COLLECTION

AVAILABLE W/ LOW OR HIGH BRICK SIDES

**WYATT** 

48-295 DESIGNER COLLECTION

W/ OP I. SIDE EN IRY GARAGE AVAILABLE W/ LOW OR HIGH BRICK SIDES

WYATT

48-295 DESIGNER COLLECTION

WYATT

48-295 DESIGNER COLLECTION

| <b>WYATT</b><br>Designer Collection | Approximately 2731 sq ft and Up | <ul> <li>First FLOOR FEATURES</li> <li>Filexible Living/Dining/Optional Study Located in Front of the Home</li> <li>Topen Concept First Floor Design Promotes Connection Between Family Room, Morning Room and Kitchen</li> <li>Kitchen Features an Expansive Island with Seating</li> <li>Kitchen Features an Expansive Island with Seating</li> <li>Targe Walkein Pantry</li> <li>Optional Morning Room Expansive Island with Seating</li> <li>Coptional Morning Room</li> <li>Coptional Morning Room</li> <li>Coptional Pocket Office and Pantry Cabinet in lieu of Walkein Pantry</li> <li>Coptional Pocket Office and Pantry</li> <li>Coptional Pocket Office and Pantry</li> <li>Cabinet in lieu of Walkein Pantry</li> <li>Cabinet in lieu of Rec. Room / Optional Built-in Bench and Storage</li> <li>Included Rec. Room / Optional Built-in Bench and Storage</li> <li>Included Rec. Room / Optional Built-in Bench and Storage</li> <li>Chill Bath in lieu of Rec. Room / Optional Built-in Bench and Storage</li> <li>Stairs Convers's Suite with Optional Built-in Bench and Storage</li> <li>Chill Bath in lieu of Rec. Room / Optional Built-in Bench and Storage</li> <li>Coptional Tray Ceiling and Large</li> <li>Walk-in Closet</li> <li>Cariety of Owner's Bath Shower and Tude Const Investored on Second Floor</li> <li>Control Bedrooms all with Walk-in Closets</li> <li>Caundry Room Conveniently Located on Second Floor</li> <li>Mathematica And Stores and Storage and Large And Liberty Located on Second Floor</li> </ul> |
|-------------------------------------|---------------------------------|-----------------------------------------------------------------------------------------------------------------------------------------------------------------------------------------------------------------------------------------------------------------------------------------------------------------------------------------------------------------------------------------------------------------------------------------------------------------------------------------------------------------------------------------------------------------------------------------------------------------------------------------------------------------------------------------------------------------------------------------------------------------------------------------------------------------------------------------------------------------------------------------------------------------------------------------------------------------------------------------------------------------------------------------------------------------------------------------------------------------------------------------------------------------------------------------------------------------------------------------------------------------------------------------------------------------------------------------------------------------------------------------------------------------------------------------------------------------------------------------------------------------------------------------------------------------------------------------------------------------------------------------------------------------------------------------------------------------------------------------------------------------------------------------------------------------------------------------------------------------------------------------------------------------------------------------------------------|
| <b>FISCHER HONES</b>                | welcome home.                   | <b>FIGURE FLOOR FLATTORE FIGURE F</b>                                                                                                                                                                                                                                                                                                                                                                                                                                                                                                 |