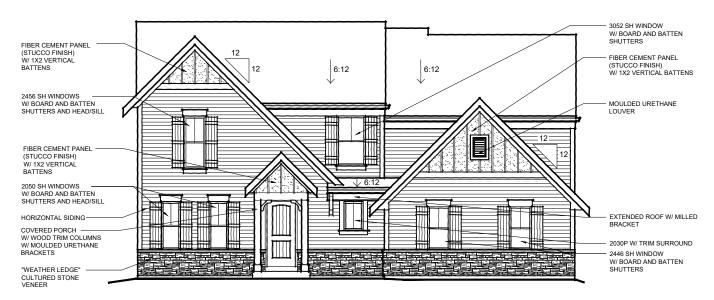

## 46-335 DESIGNER COLLECTION

CAMBRIDGE COTTAGE w/ OPT. CULTURED STONE VENEER (PORCH INCLUDED w/ OPT. STONE VENEER) AVAILABLE w/ LOW STONE SIDES

## CAMBRIDGE COTTAGE

W/ OPT. CULTURED STONE VENEER (PORCH INCLUDED W/ OPT. STONE VENEER) AVAILABLE W/ LOW STONE SIDES SHOWN W/ OPT. SIDE ENTRY GARAGE

TO INCORPORATE NEW AND IMPROVED PRODUCTS, FEATURES, AND IDEAS, WE RESERVE THE RIGHT TO CHANGE DESIGNS WITHOUT NOTICE. COPYRIGHT  $_\odot$  2018, 2020 FISCHER HOMES, INC. ALL RIGHTS RESERVED.