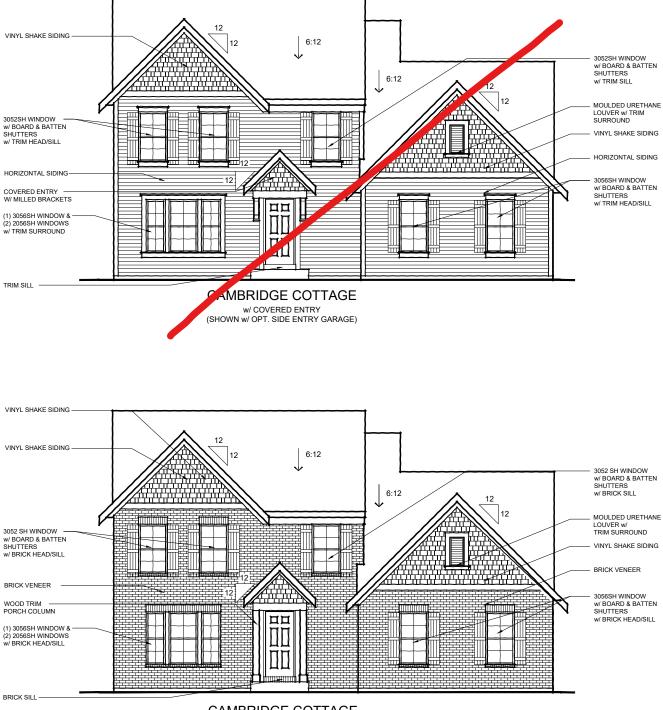

## 46-335 DESIGNER COLLECTION

CAMBRIDGE COTTAGE w/ OPT. BRICK VENEER (PORCH INCLUDED w/ OPT. BRICK VENEER) AVAILABLE w/ LOW OR HIGH BRICK SIDES

## CAMBRIDGE COTTAGE

W/ OPT. BRICK VENEER (PORCH INCLUDED W/ OPT. BRICK VENEER) AVAILABLE W/ LOW OR HIGH BRICK SIDES SHOWN w/ OPT. SIDE ENTRY GARAGE

TO INCORPORATE NEW AND IMPROVED PRODUCTS, FEATURES, AND IDEAS, WE RESERVE THE RIGHT TO CHANGE DESIGNS WITHOUT NOTICE. COPYRIGHT © 2018, 2020 FISCHER HOMES, INC. ALL RIGHTS RESERVED.

## 46-335 DESIGNER COLLECTION

CAMBRIDGE COTTAGE w/ OPT. CULTURED STONE VENEER (PORCH INCLUDED w/ OPT. STONE VENEER) AVAILABLE w/ LOW STONE SIDES

## CAMBRIDGE COTTAGE

W/ OPT. CULTURED STONE VENEER (PORCH INCLUDED W/ OPT. STONE VENEER) AVAILABLE W/ LOW STONE SIDES SHOWN W/ OPT. SIDE ENTRY GARAGE

TO INCORPORATE NEW AND IMPROVED PRODUCTS, FEATURES, AND IDEAS, WE RESERVE THE RIGHT TO CHANGE DESIGNS WITHOUT NOTICE. COPYRIGHT  $_\odot$  2018, 2020 FISCHER HOMES, INC. ALL RIGHTS RESERVED.