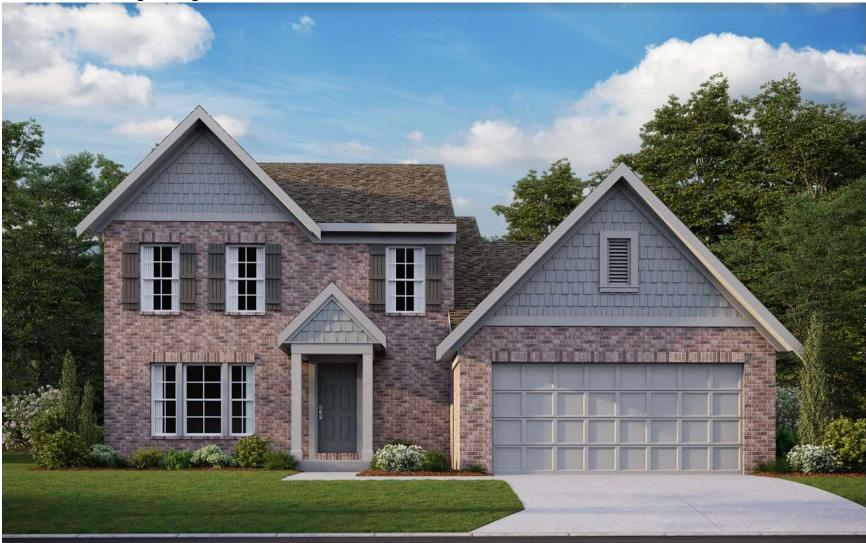

## The Blair Cambridge Cottage

The Blair American Classic with Brick

46-430 DESIGNER COLLECTION

AMERICAN CLASSIC OPTIONAL BRICK VENEER (PORCH INCLUDED W/ OPT. BRICK VENEER) SHOWN W/ OPTIONAL SIDE ENTRY GARAGE AVAILABLE W/ LOW OR HIGH BRICK SIDES