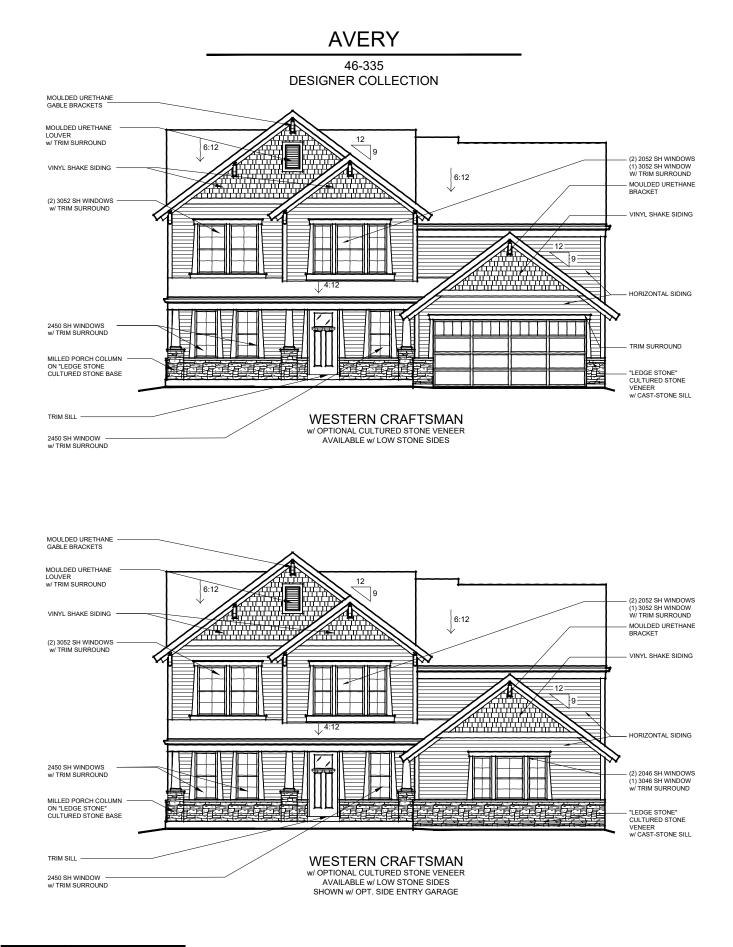

The Avery Cambridge Cottage with Brick

The Avery Cambridge Cottage with Stone

The Avery Coastal Cottage with Brick

The Avery Coastal Classic with Stone

The Avery Modern Farmhouse with Brick

The Avery Modern Farmhouse with Stone

The Avery Western Craftsman with Brick

The Avery Western Craftsman with Stone

The Avery Urban Modern with Brick

AVERY

## 46-335 DESIGNER COLLECTION

CAMBRIDGE COTTAGE w/ OPT. CULTURED STONE VENEER (PORCH INCLUDED w/ OPT. STONE VENEER) AVAILABLE w/ LOW STONE SIDES

## CAMBRIDGE COTTAGE

W/ OPT. CULTURED STONE VENEER (PORCH INCLUDED W/ OPT. STONE VENEER) AVAILABLE W/ LOW STONE SIDES SHOWN W/ OPT. SIDE ENTRY GARAGE

TO INCORPORATE NEW AND IMPROVED PRODUCTS, FEATURES, AND IDEAS, WE RESERVE THE RIGHT TO CHANGE DESIGNS WITHOUT NOTICE. COPYRIGHT  $_\odot$  2018, 2020 FISCHER HOMES, INC. ALL RIGHTS RESERVED.