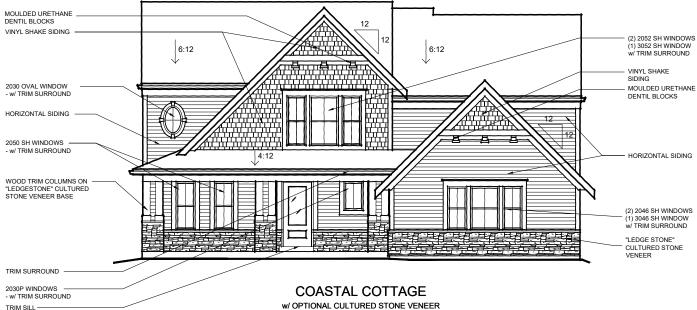

## CAMBRIDGE COTTAGE

W/ OPT. CULTURED STONE VENEER (PORCH INCLUDED W/ OPT. STONE VENEER) AVAILABLE W/ LOW STONE SIDES SHOWN W/ OPT. SIDE ENTRY GARAGE

TO INCORPORATE NEW AND IMPROVED PRODUCTS, FEATURES, AND IDEAS, WE RESERVE THE RIGHT TO CHANGE DESIGNS WITHOUT NOTICE. COPYRIGHT  $_\odot$  2018, 2020 FISCHER HOMES, INC. ALL RIGHTS RESERVED.