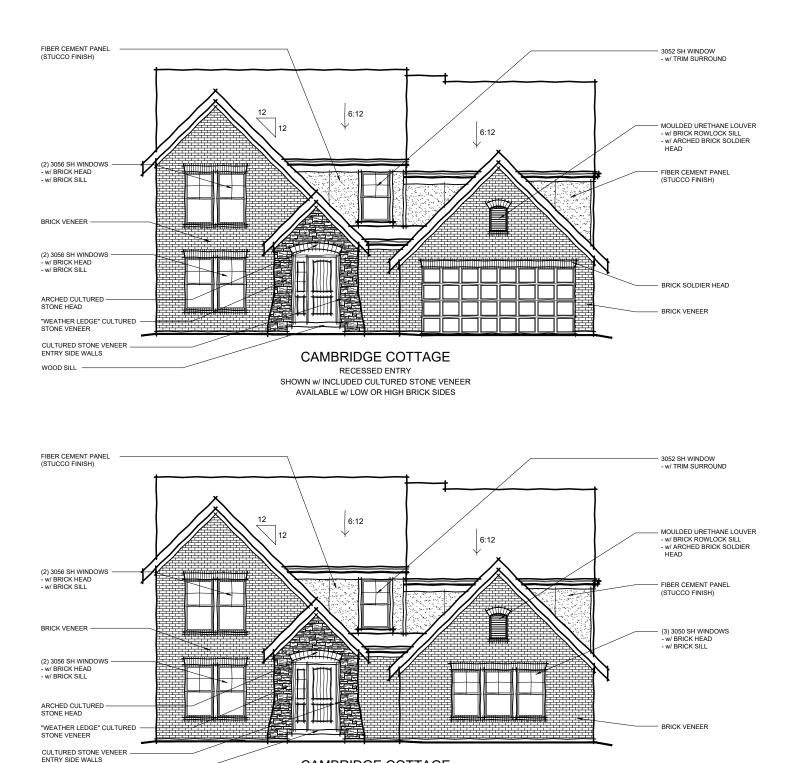

## 46-335 DESIGNER COLLECTION

CAMBRIDGE COTTAGE w/ OPT. BRICK VENEER (PORCH INCLUDED w/ OPT. BRICK VENEER) AVAILABLE w/ LOW OR HIGH BRICK SIDES

## CAMBRIDGE COTTAGE

W/ OPT. BRICK VENEER (PORCH INCLUDED W/ OPT. BRICK VENEER) AVAILABLE W/ LOW OR HIGH BRICK SIDES SHOWN w/ OPT. SIDE ENTRY GARAGE

TO INCORPORATE NEW AND IMPROVED PRODUCTS, FEATURES, AND IDEAS, WE RESERVE THE RIGHT TO CHANGE DESIGNS WITHOUT NOTICE. COPYRIGHT © 2018, 2020 FISCHER HOMES, INC. ALL RIGHTS RESERVED.

## 46-335 DESIGNER COLLECTION

CAMBRIDGE COTTAGE w/ OPT. CULTURED STONE VENEER (PORCH INCLUDED w/ OPT. STONE VENEER) AVAILABLE w/ LOW STONE SIDES

## CAMBRIDGE COTTAGE

W/ OPT. CULTURED STONE VENEER (PORCH INCLUDED W/ OPT. STONE VENEER) AVAILABLE W/ LOW STONE SIDES SHOWN W/ OPT. SIDE ENTRY GARAGE

TO INCORPORATE NEW AND IMPROVED PRODUCTS, FEATURES, AND IDEAS, WE RESERVE THE RIGHT TO CHANGE DESIGNS WITHOUT NOTICE. COPYRIGHT  $_\odot$  2018, 2020 FISCHER HOMES, INC. ALL RIGHTS RESERVED.