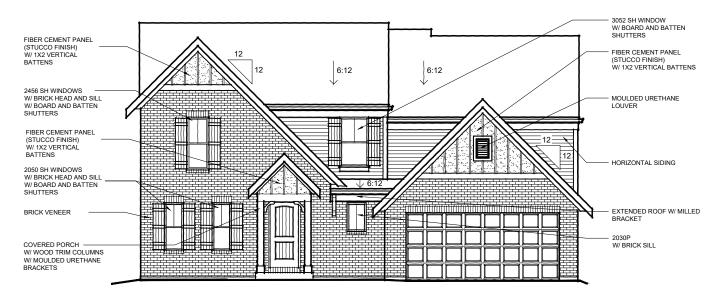

## The Blair Cambridge Cottage

The Blair American Classic with Brick

46-430 DESIGNER COLLECTION

AMERICAN CLASSIC OPTIONAL BRICK VENEER (PORCH INCLUDED W/ OPT. BRICK VENEER) SHOWN W/ OPTIONAL SIDE ENTRY GARAGE AVAILABLE W/ LOW OR HIGH BRICK SIDES