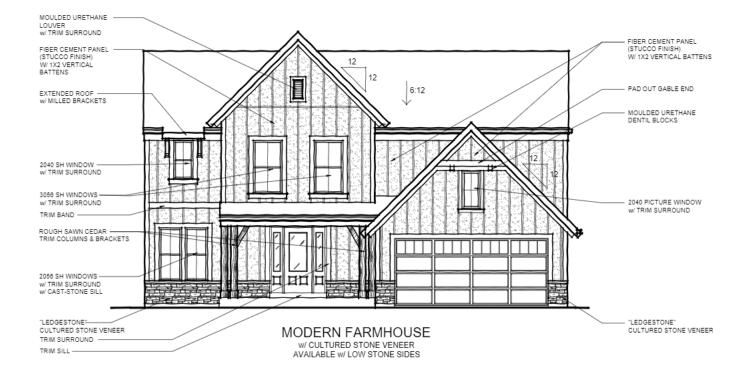

46-335 DESIGNER COLLECTION

MODERN FARMHOUSE w/ BRICK VENEER AVAILABLE w/ LOW OR HIGH BRICK SIDES

## MODERN FARMHOUSE

AVAILABLE W/ LOW OR HIGH BRICK SIDES SHOWN W/ OPT. SIDE ENTRY GARAGE

TO INCORPORATE NEW AND IMPROVED PRODUCTS, FEATURES, AND IDEAS, WE RESERVE THE RIGHT TO CHANGE DESIGNS WITHOUT NOTICE. COPYRIGHT © 2018, 2020 FISCHER HOMES, INC. ALL RIGHTS RESERVED.