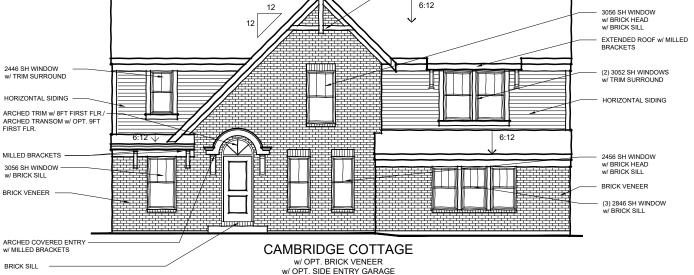

## 46-335 DESIGNER COLLECTION

CAMBRIDGE COTTAGE w/ OPT. CULTURED STONE VENEER (PORCH INCLUDED w/ OPT. STONE VENEER) AVAILABLE w/ LOW STONE SIDES

## CAMBRIDGE COTTAGE

W/ OPT. CULTURED STONE VENEER (PORCH INCLUDED W/ OPT. STONE VENEER) AVAILABLE W/ LOW STONE SIDES SHOWN W/ OPT. SIDE ENTRY GARAGE

TO INCORPORATE NEW AND IMPROVED PRODUCTS, FEATURES, AND IDEAS, WE RESERVE THE RIGHT TO CHANGE DESIGNS WITHOUT NOTICE. COPYRIGHT  $_\odot$  2018, 2020 FISCHER HOMES, INC. ALL RIGHTS RESERVED.