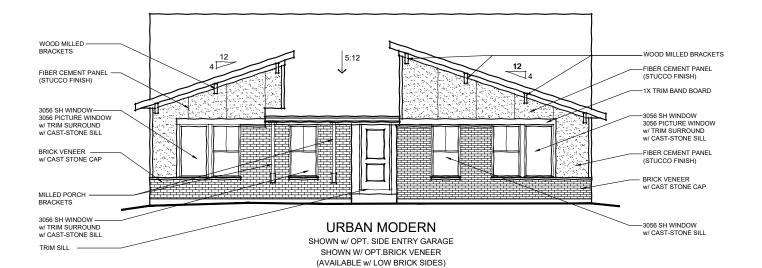

# DESIGNER COLLECTION

SHOWN w/ OPT. SIDE ENTRY GARAGE SHOWN W/ CULTURED STONE VENEER (AVAILABLE w/ LOW STONE SIDES)