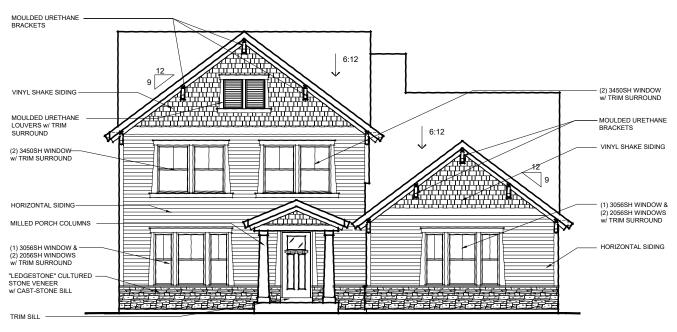

The Charles Pacific Craftsman with Brick

The Charles Pacific Craftsman with Stone

CAMBRIDGE COTTAGE W/ OPT. BRICK VENEER (PORCH INCLUDED W/ OPT. BRICK VENEER) AVAILABLE W/ LOW OR HIGH BRICK SIDES

46-345 DESIGNER COLLECTION

CAMBRIDGE COTTAGE w/ OPT. BRICK VENEER (PORCH INCLUDED w/ OPT. BRICK VENEER) (SHOWN w/ OPT. SIDE ENTRY GARAGE) AVAILABLE w/ LOW OR HIGH BRICK SIDES

46-345 DESIGNER COLLECTION

PACIFIC CRAFTSMAN w/ optional cultured stone veneer available w/ low stone sides

46-345 DESIGNER COLLECTION

PACIFIC CRAFTSMAN w/ optional cultured stone veneer available w/ low stone sides

46-345 DESIGNER COLLECTION

MODERN FARMHOUSE w/ BRICK VENEER AVAILABLE w/ LOW OR HIGH BRICK SIDES