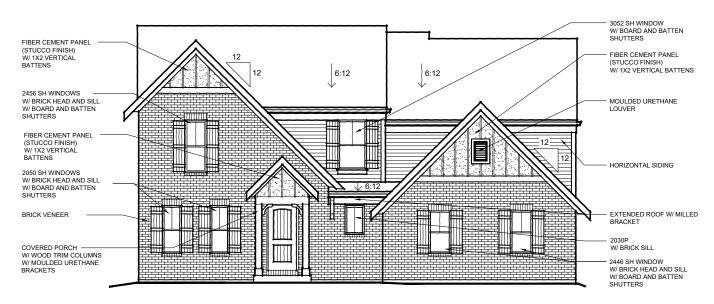

## The Blair Cambridge Cottage

The Blair American Classic with Brick

46-430 DESIGNER COLLECTION

AMERICAN CLASSIC OPTIONAL BRICK VENEER (PORCH INCLUDED W/ OPT. BRICK VENEER) SHOWN W/ OPTIONAL SIDE ENTRY GARAGE AVAILABLE W/ LOW OR HIGH BRICK SIDES