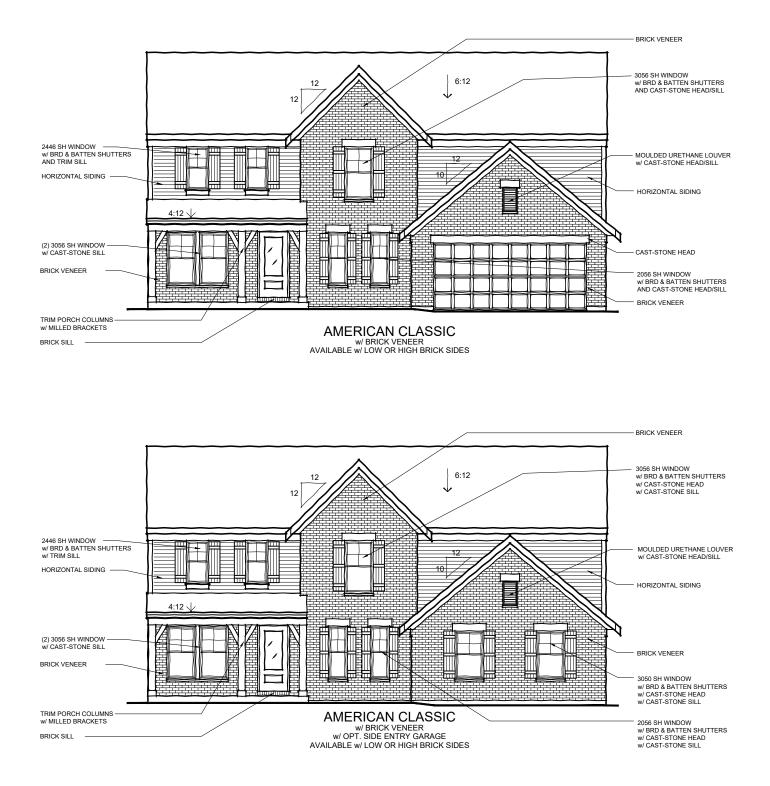

## The Blair Cambridge Cottage

The Blair American Classic with Brick

46-430 DESIGNER COLLECTION

AMERICAN CLASSIC OPTIONAL BRICK VENEER (PORCH INCLUDED W/ OPT. BRICK VENEER) SHOWN W/ OPTIONAL SIDE ENTRY GARAGE AVAILABLE W/ LOW OR HIGH BRICK SIDES