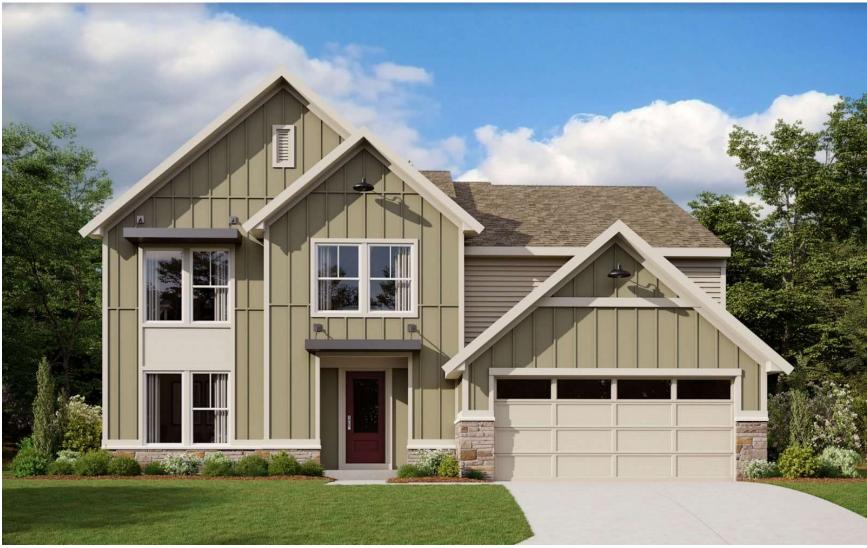

46-335 DESIGNER COLLECTION

MODERN FARMHOUSE w/ BRICK VENEER AVAILABLE w/ LOW OR HIGH BRICK SIDES

## MODERN FARMHOUSE

AVAILABLE W/ LOW OR HIGH BRICK SIDES SHOWN W/ OPT. SIDE ENTRY GARAGE

TO INCORPORATE NEW AND IMPROVED PRODUCTS, FEATURES, AND IDEAS, WE RESERVE THE RIGHT TO CHANGE DESIGNS WITHOUT NOTICE. COPYRIGHT © 2018, 2020 FISCHER HOMES, INC. ALL RIGHTS RESERVED.