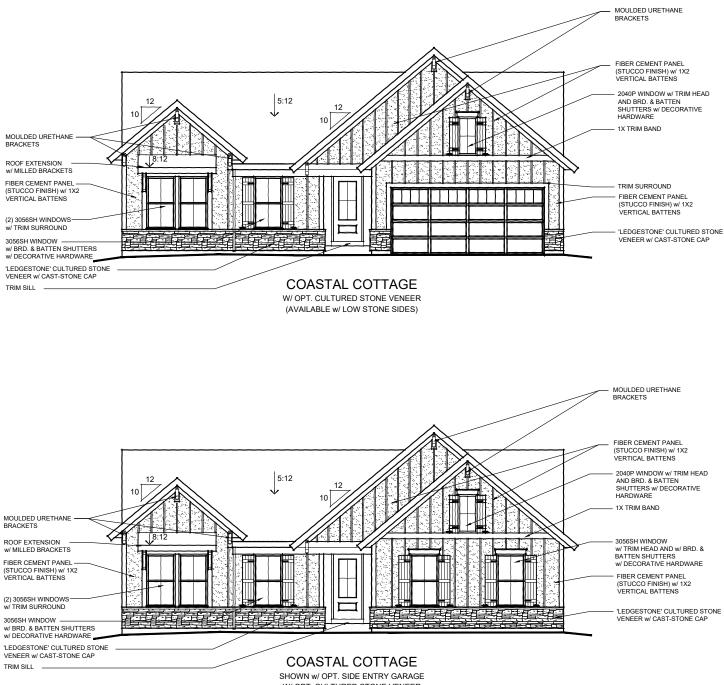

CAMBRIDGE COTTAGE w/ OPT. BRICK VENEER (PORCH INCLUDED w/ OPT. BRICK VENEER) (SHOWN w/ OPT. SIDE ENTRY GARAGE) AVAILABLE w/ LOW OR HIGH BRICK SIDES

46-345 DESIGNER COLLECTION

PACIFIC CRAFTSMAN w/ optional cultured stone veneer available w/ low stone sides

46-345 DESIGNER COLLECTION

PACIFIC CRAFTSMAN w/ optional cultured stone veneer available w/ low stone sides

46-345 DESIGNER COLLECTION

MODERN FARMHOUSE w/ BRICK VENEER AVAILABLE w/ LOW OR HIGH BRICK SIDES