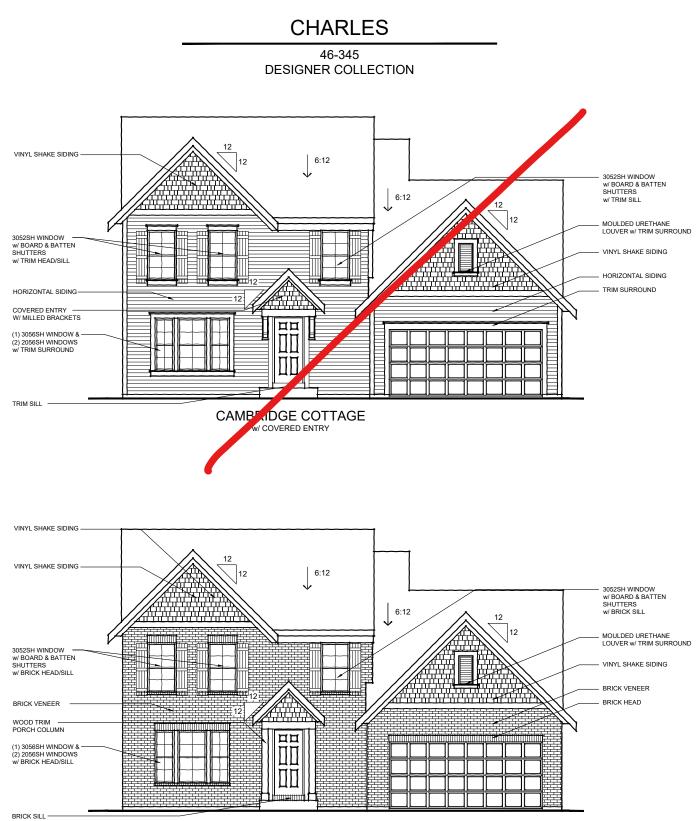

The Charles Pacific Craftsman with Brick

The Charles Pacific Craftsman with Stone

CAMBRIDGE COTTAGE W/ OPT. BRICK VENEER (PORCH INCLUDED W/ OPT. BRICK VENEER) AVAILABLE W/ LOW OR HIGH BRICK SIDES

46-345 DESIGNER COLLECTION

CAMBRIDGE COTTAGE w/ OPT. BRICK VENEER (PORCH INCLUDED w/ OPT. BRICK VENEER) (SHOWN w/ OPT. SIDE ENTRY GARAGE) AVAILABLE w/ LOW OR HIGH BRICK SIDES

46-345 DESIGNER COLLECTION

PACIFIC CRAFTSMAN w/ optional cultured stone veneer available w/ low stone sides