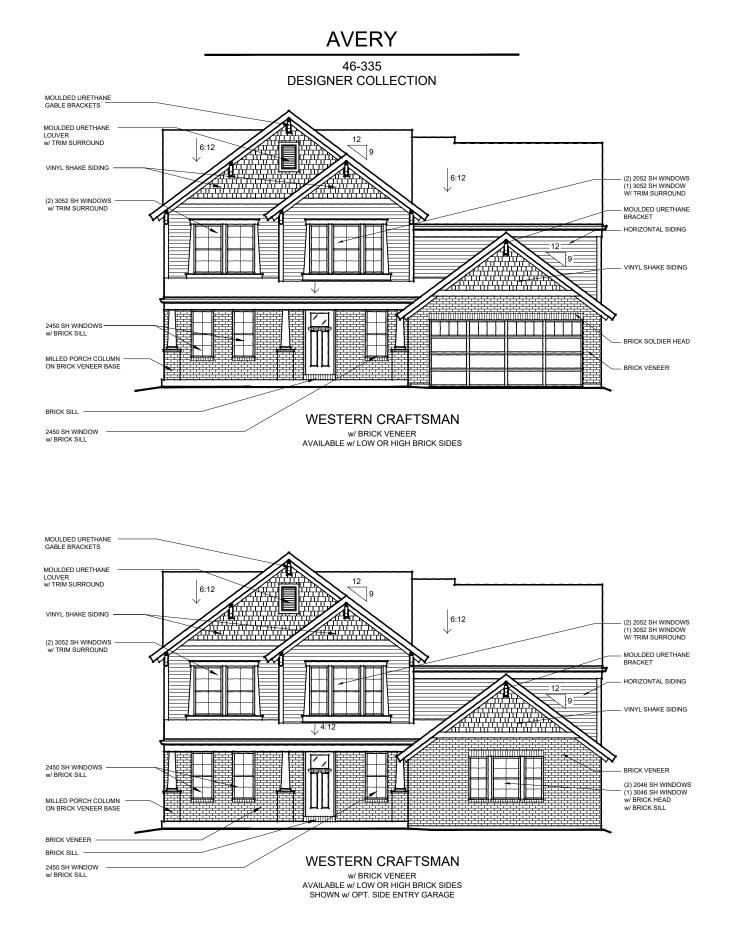

The Avery Cambridge Cottage with Brick

The Avery Cambridge Cottage with Stone

The Avery Coastal Cottage with Brick

The Avery Coastal Classic with Stone

The Avery Modern Farmhouse with Brick

The Avery Modern Farmhouse with Stone

The Avery Western Craftsman with Brick

The Avery Western Craftsman with Stone

The Avery Urban Modern with Brick

AVERY

## 46-335 DESIGNER COLLECTION

CAMBRIDGE COTTAGE w/ OPT. BRICK VENEER (PORCH INCLUDED w/ OPT. BRICK VENEER) AVAILABLE w/ LOW OR HIGH BRICK SIDES

## CAMBRIDGE COTTAGE

W/ OPT. BRICK VENEER (PORCH INCLUDED W/ OPT. BRICK VENEER) AVAILABLE W/ LOW OR HIGH BRICK SIDES SHOWN w/ OPT. SIDE ENTRY GARAGE

TO INCORPORATE NEW AND IMPROVED PRODUCTS, FEATURES, AND IDEAS, WE RESERVE THE RIGHT TO CHANGE DESIGNS WITHOUT NOTICE. COPYRIGHT © 2018, 2020 FISCHER HOMES, INC. ALL RIGHTS RESERVED.