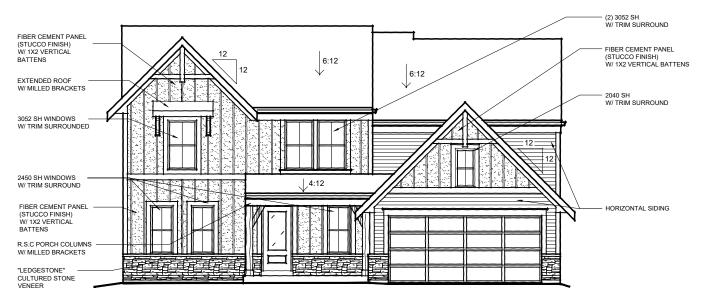

## 46-335 DESIGNER COLLECTION

CAMBRIDGE COTTAGE w/ OPT. BRICK VENEER (PORCH INCLUDED w/ OPT. BRICK VENEER) AVAILABLE w/ LOW OR HIGH BRICK SIDES

## CAMBRIDGE COTTAGE

W/ OPT. BRICK VENEER (PORCH INCLUDED W/ OPT. BRICK VENEER) AVAILABLE W/ LOW OR HIGH BRICK SIDES SHOWN w/ OPT. SIDE ENTRY GARAGE

TO INCORPORATE NEW AND IMPROVED PRODUCTS, FEATURES, AND IDEAS, WE RESERVE THE RIGHT TO CHANGE DESIGNS WITHOUT NOTICE. COPYRIGHT © 2018, 2020 FISCHER HOMES, INC. ALL RIGHTS RESERVED.