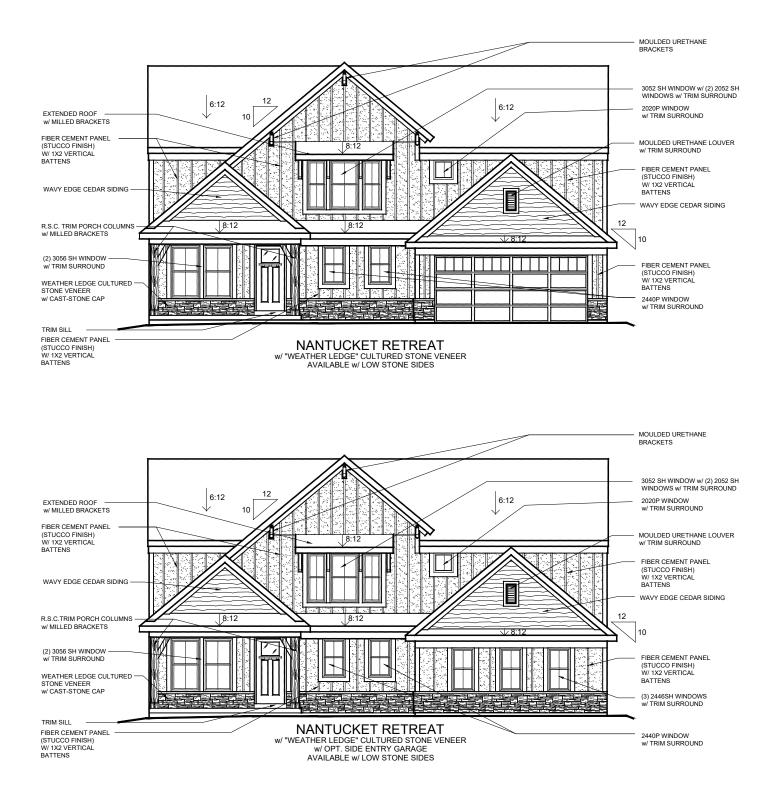

Our Plans Include You

RVSD. 05/21 IM 05/21

The Wyatt American Classic with Brick

The Wyatt American Classic with Stone

The Wyatt Coastal Cottage with Brick

The Wyatt Coastal Cottage with Stone

The Wyatt Modern Farmhouse with Brick

# The Wyatt Modern Farmhouse with Stone

The Wyatt Nantucket Retreat with Brick

The Wyatt Nantucket Retreat with Stone

WYATT

#### 48-295 DESIGNER COLLECTION

AVAILABLE W/ LOW OR HIGH BRICK SIDES

**WYATT** 

48-295 DESIGNER COLLECTION

W/ OP I. SIDE EN IRY GARAGE AVAILABLE W/ LOW OR HIGH BRICK SIDES

WYATT

48-295 DESIGNER COLLECTION

WYATT

48-295 DESIGNER COLLECTION

| <b>WYATT</b><br>Designer Collection | Approximately 2731 sq ft and Up | <ul> <li>First FLOOR FEATURES</li> <li>Filexible Living/Dining/Optional Study Located in Front of the Home</li> <li>Topen Concept First Floor Design Promotes Connection Between Family Room, Morning Room and Kitchen</li> <li>Kitchen Features an Expansive Island with Seating</li> <li>Kitchen Features an Expansive Island with Seating</li> <li>Targe Walkein Pantry</li> <li>Optional Morning Room Expansive Island with Seating</li> <li>Coptional Morning Room</li> <li>Coptional Morning Room</li> <li>Coptional Pocket Office and Pantry Cabinet in lieu of Walkein Pantry</li> <li>Coptional Pocket Office and Pantry</li> <li>Coptional Pocket Office and Pantry</li> <li>Cabinet in lieu of Walkein Pantry</li> <li>Cabinet in lieu of Rec. Room / Optional Built-in Bench and Storage</li> <li>Included Rec. Room / Optional Built-in Bench and Storage</li> <li>Included Rec. Room / Optional Built-in Bench and Storage</li> <li>Chill Bath in lieu of Rec. Room / Optional Built-in Bench and Storage</li> <li>Stairs Convers's Suite with Optional Built-in Bench and Storage</li> <li>Chill Bath in lieu of Rec. Room / Optional Built-in Bench and Storage</li> <li>Coptional Tray Ceiling and Large</li> <li>Walk-in Closet</li> <li>Cariety of Owner's Bath Shower and Tude Const Investored on Second Floor</li> <li>Control Bedrooms all with Walk-in Closets</li> <li>Caundry Room Conveniently Located on Second Floor</li> <li>Mathematica And Stores and Storage and Large And Liberty Located on Second Floor</li> </ul> |
|-------------------------------------|---------------------------------|-----------------------------------------------------------------------------------------------------------------------------------------------------------------------------------------------------------------------------------------------------------------------------------------------------------------------------------------------------------------------------------------------------------------------------------------------------------------------------------------------------------------------------------------------------------------------------------------------------------------------------------------------------------------------------------------------------------------------------------------------------------------------------------------------------------------------------------------------------------------------------------------------------------------------------------------------------------------------------------------------------------------------------------------------------------------------------------------------------------------------------------------------------------------------------------------------------------------------------------------------------------------------------------------------------------------------------------------------------------------------------------------------------------------------------------------------------------------------------------------------------------------------------------------------------------------------------------------------------------------------------------------------------------------------------------------------------------------------------------------------------------------------------------------------------------------------------------------------------------------------------------------------------------------------------------------------------------|
| <b>FISCHER HONES</b>                | welcome home.                   | <b>FIGURE FLOOR FLATTORE FIGURE F</b>                                                                                                                                                                                                                                                                                                                                                                                                                                                                                                 |