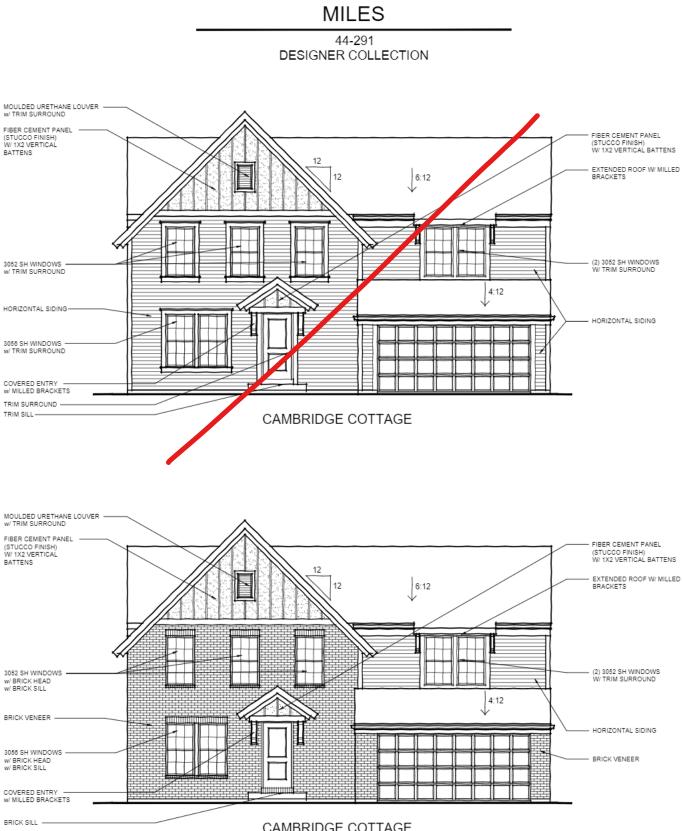

CAMBRIDGE COTTAGE W/ OPT. BRICK VENEER AVAILABLE W/ LOW OR HIGH BRICK SIDES

44-291 DESIGNER COLLECTION

W/ OPT. BRICK VENEER OPT. SIDE ENTRY GARAGE AVAILABLE W/ LOW OR HIGH BRICK SIDES

44-291 DESIGNER COLLECTION

CAMBRIDGE COTTAGE w/ opt. porch w/ opt. brick veneer AVAILABLE w/ LOW OR HIGH BRICK SIDES

CAMBRIDGE COTTAGE W/ OPT. PORCH W/ OPT. BRICK VENEER W/ OPT. SIDE ENTRY GARAGE AVAILABLE W/ LOW OR HIGH BRICK SIDES

44-291 DESIGNER COLLECTION

44-291 DESIGNER COLLECTION

44-291 DESIGNER COLLECTION

44-291 DESIGNER COLLECTION

44-291 DESIGNER COLLECTION

W/ BRICK VENEER AVAILABLE W/ LOW OR HIGH BRICK SIDES

MILES

44-291 DESIGNER COLLECTION