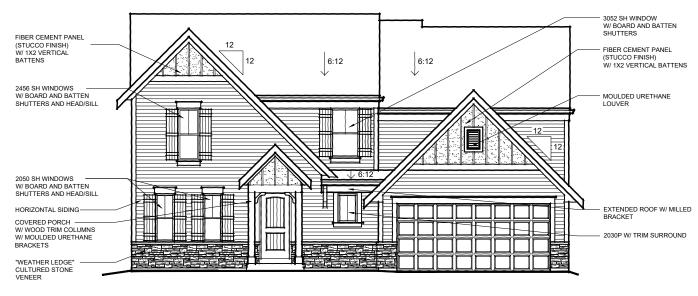

WOOD SILL -

CAMBRIDGE COTTAGE RECESSED ENTRY SHOWN W/ INCLUDED CULTURED STONE VENEER SHOWN W/ OPTIONAL SIDE ENTRY GARAGE

AVAILABLE w/ LOW OR HIGH BRICK SIDES

TO INCORPORATE NEW AND IMPROVED PRODUCTS, FEATURES, AND IDEAS, WE RESERVE THE RIGHT TO CHANGE DESIGNS WITHOUT NOTICE. COPYRIGHT © 2012/2013/2020 FISCHER HOMES, INC. ALL RIGHTS RESERVED.