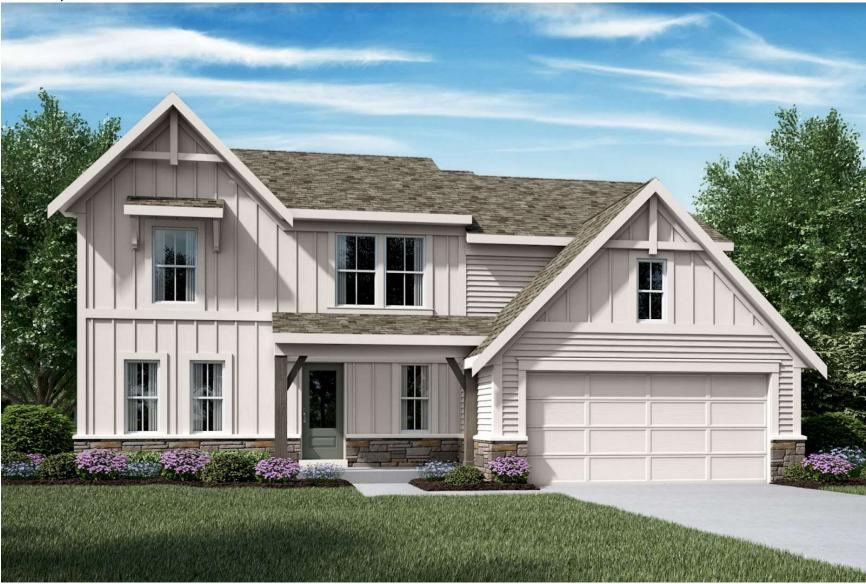

46-335 DESIGNER COLLECTION

MODERN FARMHOUSE w/ BRICK VENEER AVAILABLE w/ LOW OR HIGH BRICK SIDES

## MODERN FARMHOUSE

AVAILABLE W/ LOW OR HIGH BRICK SIDES SHOWN W/ OPT. SIDE ENTRY GARAGE

TO INCORPORATE NEW AND IMPROVED PRODUCTS, FEATURES, AND IDEAS, WE RESERVE THE RIGHT TO CHANGE DESIGNS WITHOUT NOTICE. COPYRIGHT © 2018, 2020 FISCHER HOMES, INC. ALL RIGHTS RESERVED.