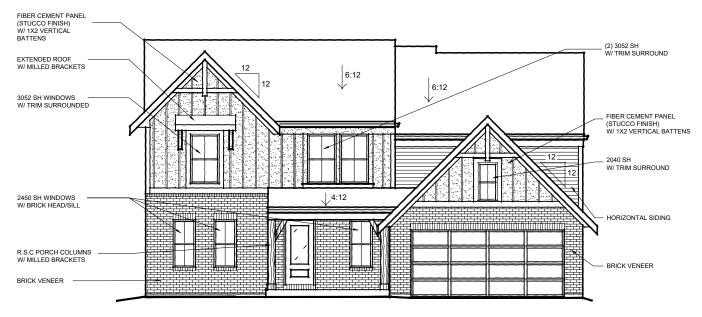

46-335 DESIGNER COLLECTION

MODERN FARMHOUSE w/ BRICK VENEER AVAILABLE w/ LOW OR HIGH BRICK SIDES

## MODERN FARMHOUSE

AVAILABLE W/ LOW OR HIGH BRICK SIDES SHOWN W/ OPT. SIDE ENTRY GARAGE

TO INCORPORATE NEW AND IMPROVED PRODUCTS, FEATURES, AND IDEAS, WE RESERVE THE RIGHT TO CHANGE DESIGNS WITHOUT NOTICE. COPYRIGHT © 2018, 2020 FISCHER HOMES, INC. ALL RIGHTS RESERVED.