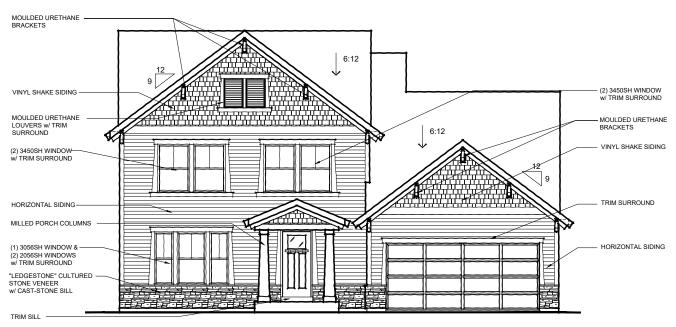

The Charles Pacific Craftsman with Brick

The Charles Pacific Craftsman with Stone

CAMBRIDGE COTTAGE W/ OPT. BRICK VENEER (PORCH INCLUDED W/ OPT. BRICK VENEER) AVAILABLE W/ LOW OR HIGH BRICK SIDES

46-345 DESIGNER COLLECTION

CAMBRIDGE COTTAGE w/ OPT. BRICK VENEER (PORCH INCLUDED w/ OPT. BRICK VENEER) (SHOWN w/ OPT. SIDE ENTRY GARAGE) AVAILABLE w/ LOW OR HIGH BRICK SIDES

46-345 DESIGNER COLLECTION

PACIFIC CRAFTSMAN w/ optional cultured stone veneer available w/ low stone sides

46-345 DESIGNER COLLECTION

PACIFIC CRAFTSMAN w/ optional cultured stone veneer available w/ low stone sides

46-345 DESIGNER COLLECTION

MODERN FARMHOUSE w/ BRICK VENEER AVAILABLE w/ LOW OR HIGH BRICK SIDES