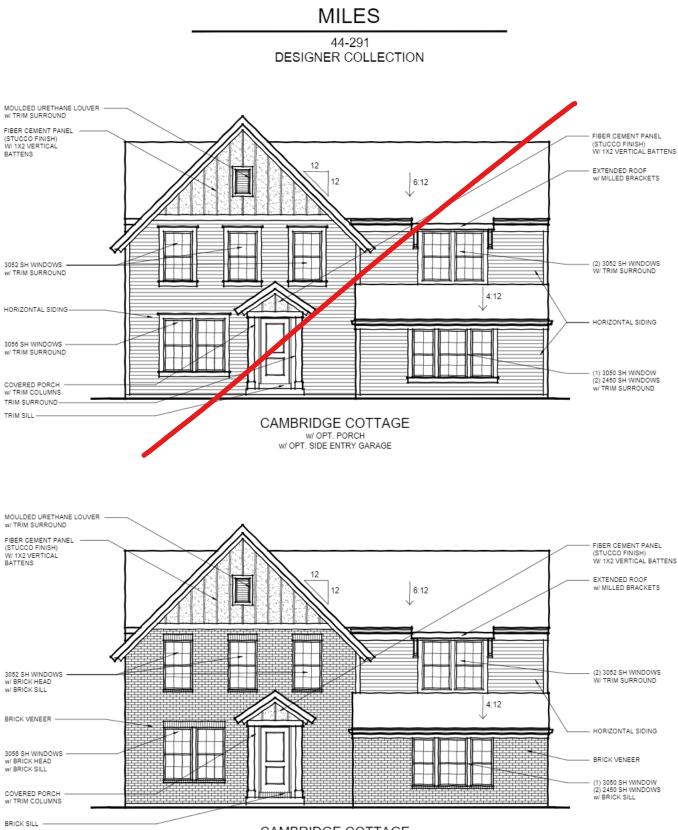

## **Our Plans Include You**

The Miles Cambridge Cottage with Brick

The Miles Coastal Cottage with Brick

The Miles Coastal Cottage with Stone

The Miles Modern Farmhouse with Stone

The Miles Nantucket Retreat with Brick

CAMBRIDGE COTTAGE W/ OPT. BRICK VENEER AVAILABLE W/ LOW OR HIGH BRICK SIDES

44-291 DESIGNER COLLECTION

W/ OPT. BRICK VENEER OPT. SIDE ENTRY GARAGE AVAILABLE W/ LOW OR HIGH BRICK SIDES

44-291 DESIGNER COLLECTION

CAMBRIDGE COTTAGE w/ opt. porch w/ opt. brick veneer AVAILABLE w/ LOW OR HIGH BRICK SIDES

CAMBRIDGE COTTAGE W/ OPT. PORCH W/ OPT. BRICK VENEER W/ OPT. SIDE ENTRY GARAGE AVAILABLE W/ LOW OR HIGH BRICK SIDES

44-291 DESIGNER COLLECTION

44-291 DESIGNER COLLECTION

44-291 DESIGNER COLLECTION

44-291 DESIGNER COLLECTION

44-291 DESIGNER COLLECTION

W/ BRICK VENEER AVAILABLE W/ LOW OR HIGH BRICK SIDES

MILES

44-291 DESIGNER COLLECTION