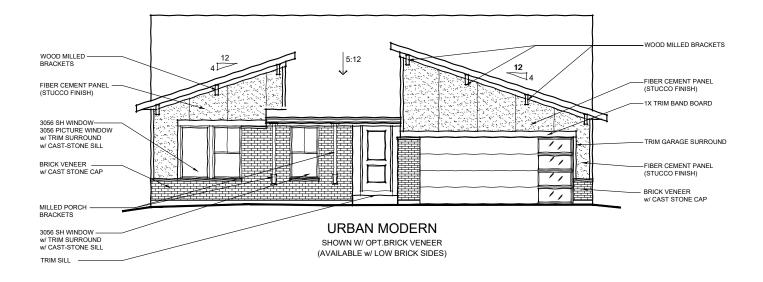

# DESIGNER COLLECTION

SHOWN w/ OPT. SIDE ENTRY GARAGE SHOWN W/ CULTURED STONE VENEER (AVAILABLE w/ LOW STONE SIDES)