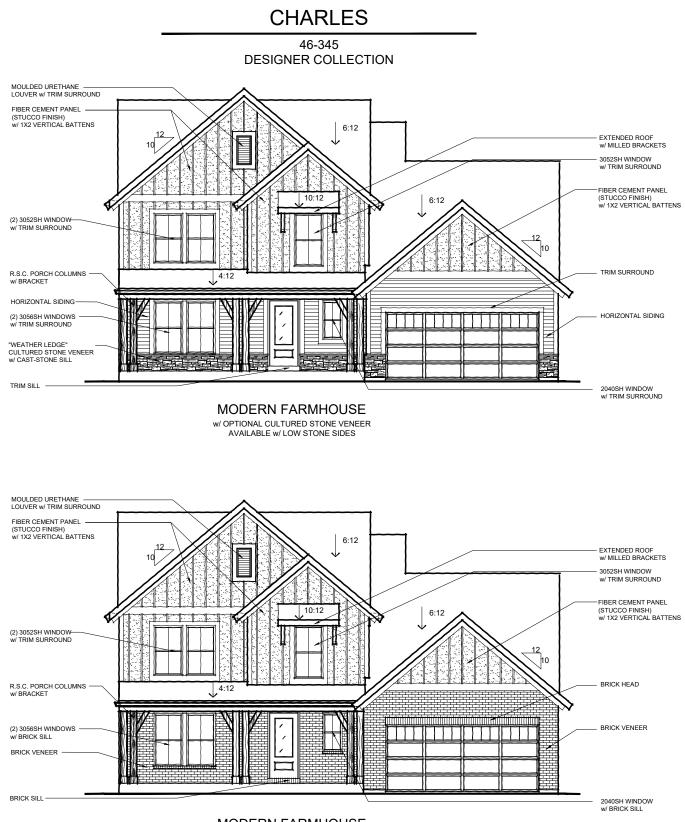

Our Plans Include You

The Charles Coastal Cottage with Brick

The Charles Coastal Cottage with Stone

The Charles Cambridge Cottage with Brick

The Charles Modern Farmhouse with Brick

The Charles Modern Farmhouse with Stone

The Charles Pacific Craftsman with Brick

The Charles Pacific Craftsman with Stone

CAMBRIDGE COTTAGE W/ OPT. BRICK VENEER (PORCH INCLUDED W/ OPT. BRICK VENEER) AVAILABLE W/ LOW OR HIGH BRICK SIDES

46-345 DESIGNER COLLECTION

CAMBRIDGE COTTAGE w/ OPT. BRICK VENEER (PORCH INCLUDED w/ OPT. BRICK VENEER) (SHOWN w/ OPT. SIDE ENTRY GARAGE) AVAILABLE w/ LOW OR HIGH BRICK SIDES

46-345 DESIGNER COLLECTION

PACIFIC CRAFTSMAN w/ optional cultured stone veneer available w/ low stone sides

46-345 DESIGNER COLLECTION

PACIFIC CRAFTSMAN w/ optional cultured stone veneer available w/ low stone sides

46-345 DESIGNER COLLECTION

MODERN FARMHOUSE w/ BRICK VENEER AVAILABLE w/ LOW OR HIGH BRICK SIDES