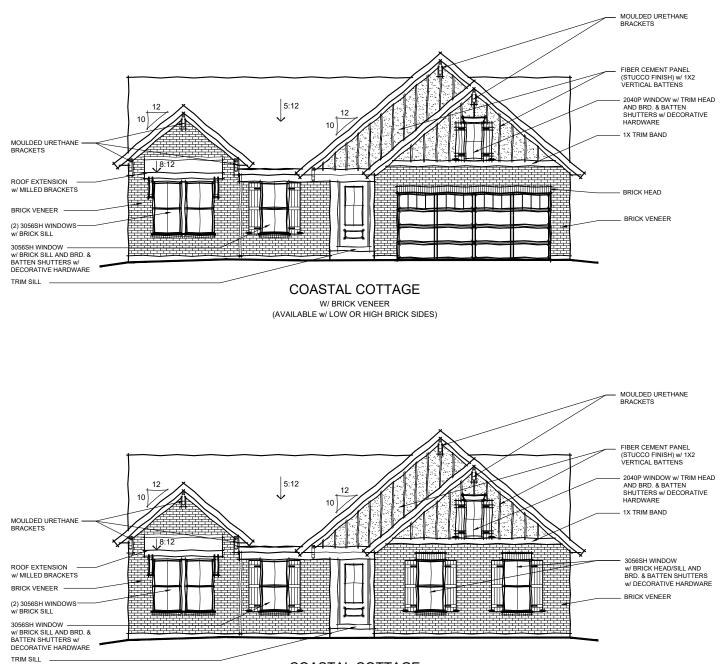

CAMBRIDGE COTTAGE w/ OPT. BRICK VENEER (PORCH INCLUDED w/ OPT. BRICK VENEER) (SHOWN w/ OPT. SIDE ENTRY GARAGE) AVAILABLE w/ LOW OR HIGH BRICK SIDES

46-345 DESIGNER COLLECTION

PACIFIC CRAFTSMAN w/ optional cultured stone veneer available w/ low stone sides

46-345 DESIGNER COLLECTION

PACIFIC CRAFTSMAN w/ optional cultured stone veneer available w/ low stone sides

46-345 DESIGNER COLLECTION

MODERN FARMHOUSE w/ BRICK VENEER AVAILABLE w/ LOW OR HIGH BRICK SIDES