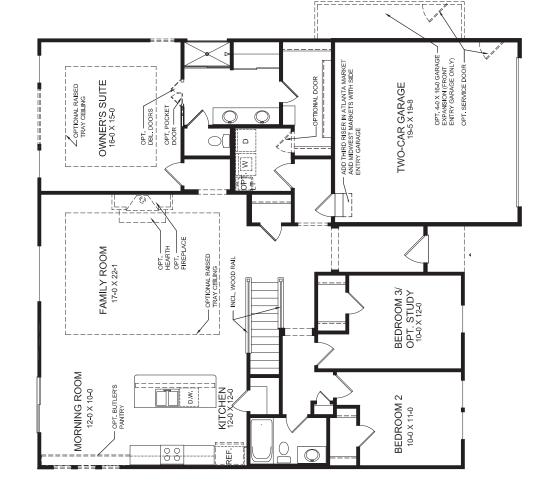

## 46-335 DESIGNER COLLECTION

CAMBRIDGE COTTAGE w/ OPT. BRICK VENEER (PORCH INCLUDED w/ OPT. BRICK VENEER) AVAILABLE w/ LOW OR HIGH BRICK SIDES

## CAMBRIDGE COTTAGE

W/ OPT. BRICK VENEER (PORCH INCLUDED W/ OPT. BRICK VENEER) AVAILABLE W/ LOW OR HIGH BRICK SIDES SHOWN w/ OPT. SIDE ENTRY GARAGE

TO INCORPORATE NEW AND IMPROVED PRODUCTS, FEATURES, AND IDEAS, WE RESERVE THE RIGHT TO CHANGE DESIGNS WITHOUT NOTICE. COPYRIGHT © 2018, 2020 FISCHER HOMES, INC. ALL RIGHTS RESERVED.