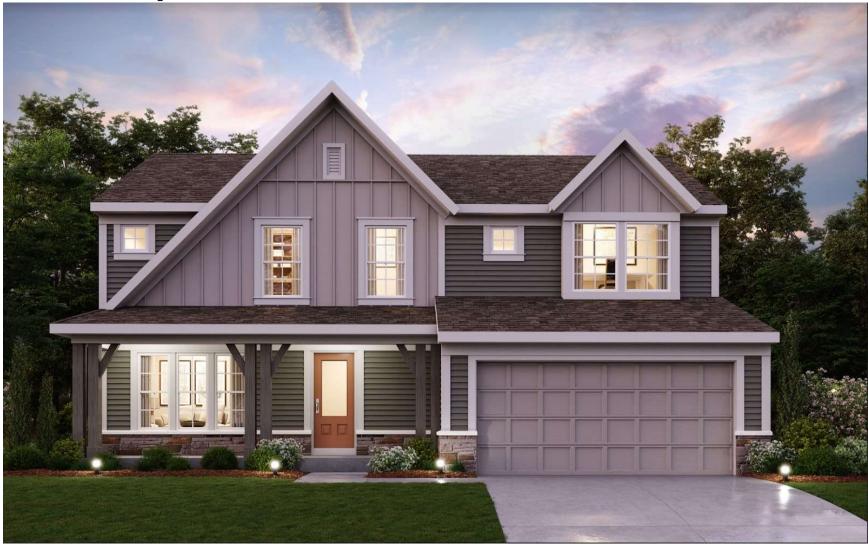

## 46-335 DESIGNER COLLECTION

MODERN FARMHOUSE w/ OPTIONAL CULTURED STONE VENEER AVAILABLE w/ LOW STONE SIDES

### MODERN FARMHOUSE

W/ OPTIONAL CULTURED STONE VENEER AVAILABLE W/ LOW STONE SIDES SHOWN W/ OPT. SIDE ENTRY GARAGE

TO INCORPORATE NEW AND IMPROVED PRODUCTS, FEATURES, AND IDEAS, WE RESERVE THE RIGHT TO CHANGE DESIGNS WITHOUT NOTICE. COPYRIGHT © 2018, 2020 FISCHER HOMES, INC. ALL RIGHTS RESERVED.