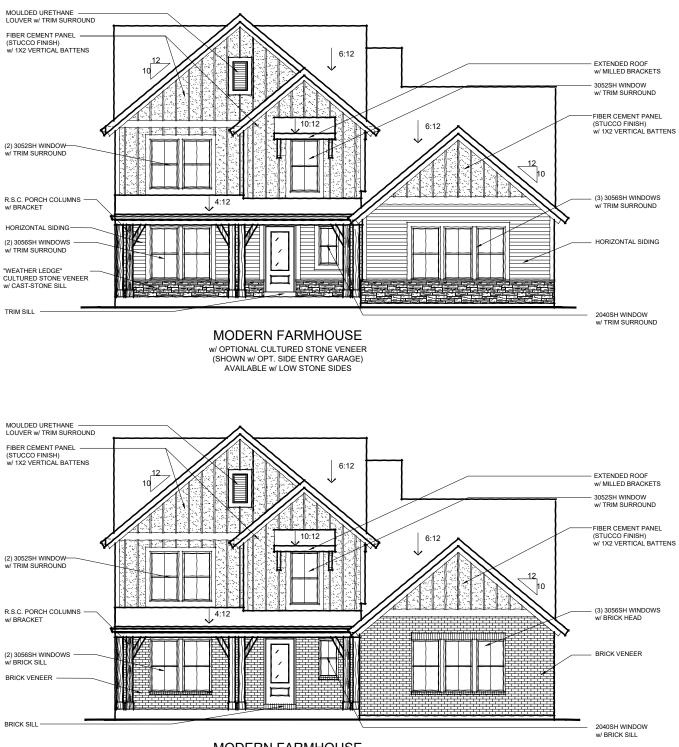

CAMBRIDGE COTTAGE w/ OPT. BRICK VENEER (PORCH INCLUDED w/ OPT. BRICK VENEER) (SHOWN w/ OPT. SIDE ENTRY GARAGE) AVAILABLE w/ LOW OR HIGH BRICK SIDES

46-345 DESIGNER COLLECTION

PACIFIC CRAFTSMAN w/ optional cultured stone veneer available w/ low stone sides

46-345 DESIGNER COLLECTION

PACIFIC CRAFTSMAN w/ optional cultured stone veneer available w/ low stone sides

46-345 DESIGNER COLLECTION

MODERN FARMHOUSE w/ BRICK VENEER AVAILABLE w/ LOW OR HIGH BRICK SIDES