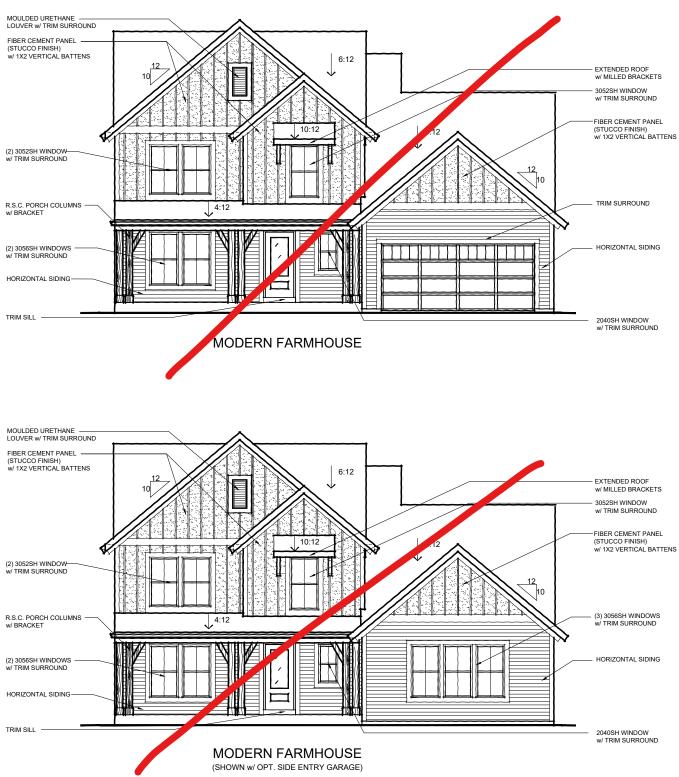

46-335 DESIGNER COLLECTION

MODERN FARMHOUSE w/ BRICK VENEER AVAILABLE w/ LOW OR HIGH BRICK SIDES

## MODERN FARMHOUSE

AVAILABLE W/ LOW OR HIGH BRICK SIDES SHOWN W/ OPT. SIDE ENTRY GARAGE

TO INCORPORATE NEW AND IMPROVED PRODUCTS, FEATURES, AND IDEAS, WE RESERVE THE RIGHT TO CHANGE DESIGNS WITHOUT NOTICE. COPYRIGHT © 2018, 2020 FISCHER HOMES, INC. ALL RIGHTS RESERVED.

## 46-335 DESIGNER COLLECTION

MODERN FARMHOUSE w/ OPTIONAL CULTURED STONE VENEER AVAILABLE w/ LOW STONE SIDES

### MODERN FARMHOUSE

W/ OPTIONAL CULTURED STONE VENEER AVAILABLE W/ LOW STONE SIDES SHOWN W/ OPT. SIDE ENTRY GARAGE

TO INCORPORATE NEW AND IMPROVED PRODUCTS, FEATURES, AND IDEAS, WE RESERVE THE RIGHT TO CHANGE DESIGNS WITHOUT NOTICE. COPYRIGHT © 2018, 2020 FISCHER HOMES, INC. ALL RIGHTS RESERVED.