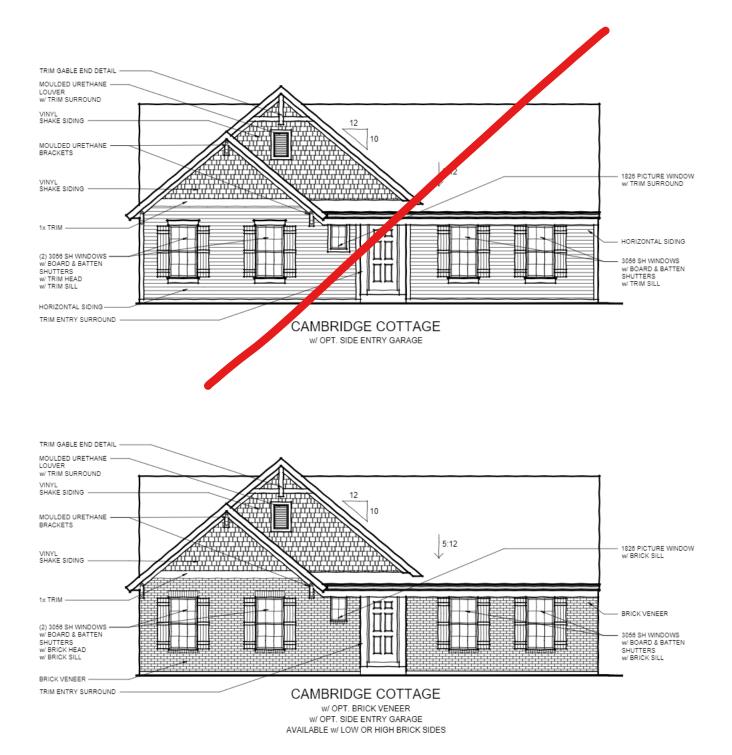

## 46-335 DESIGNER COLLECTION

CAMBRIDGE COTTAGE w/ OPT. BRICK VENEER (PORCH INCLUDED w/ OPT. BRICK VENEER) AVAILABLE w/ LOW OR HIGH BRICK SIDES

## CAMBRIDGE COTTAGE

W/ OPT. BRICK VENEER (PORCH INCLUDED W/ OPT. BRICK VENEER) AVAILABLE W/ LOW OR HIGH BRICK SIDES SHOWN w/ OPT. SIDE ENTRY GARAGE

TO INCORPORATE NEW AND IMPROVED PRODUCTS, FEATURES, AND IDEAS, WE RESERVE THE RIGHT TO CHANGE DESIGNS WITHOUT NOTICE. COPYRIGHT © 2018, 2020 FISCHER HOMES, INC. ALL RIGHTS RESERVED.

## 46-335 DESIGNER COLLECTION

CAMBRIDGE COTTAGE w/ OPT. CULTURED STONE VENEER (PORCH INCLUDED w/ OPT. STONE VENEER) AVAILABLE w/ LOW STONE SIDES

## CAMBRIDGE COTTAGE

W/ OPT. CULTURED STONE VENEER (PORCH INCLUDED W/ OPT. STONE VENEER) AVAILABLE W/ LOW STONE SIDES SHOWN W/ OPT. SIDE ENTRY GARAGE

TO INCORPORATE NEW AND IMPROVED PRODUCTS, FEATURES, AND IDEAS, WE RESERVE THE RIGHT TO CHANGE DESIGNS WITHOUT NOTICE. COPYRIGHT  $_\odot$  2018, 2020 FISCHER HOMES, INC. ALL RIGHTS RESERVED.