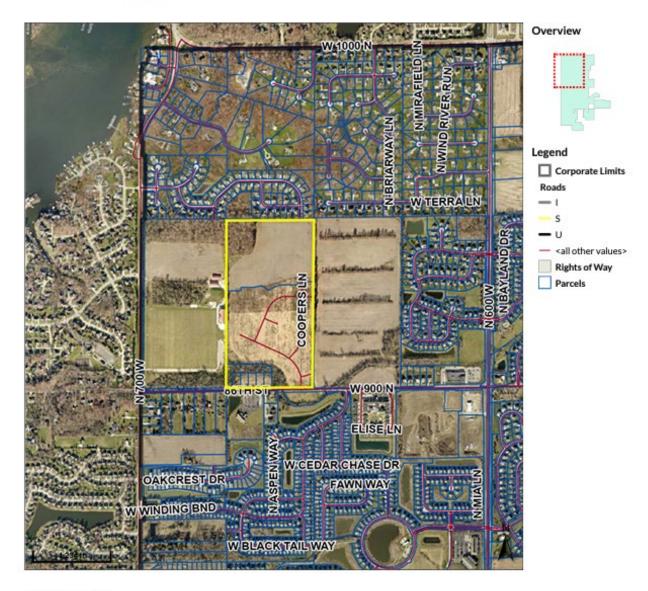

**LOCATION:** The subdivision is located along the southside of CR 650N, approximately ¼ mile east of

CR 700W.

**STAFF REVIEW:** The PUD Ordinance includes specific architectural requirements for all homes in the neighborhood. Staff has conducted its review and finds a few items that are not shown in the petitioner's plans/renderings. The list is below, we have spoken with the petitioner about these items. Staff is seeking confirmation from the petitioner that they can comply with these requirements.