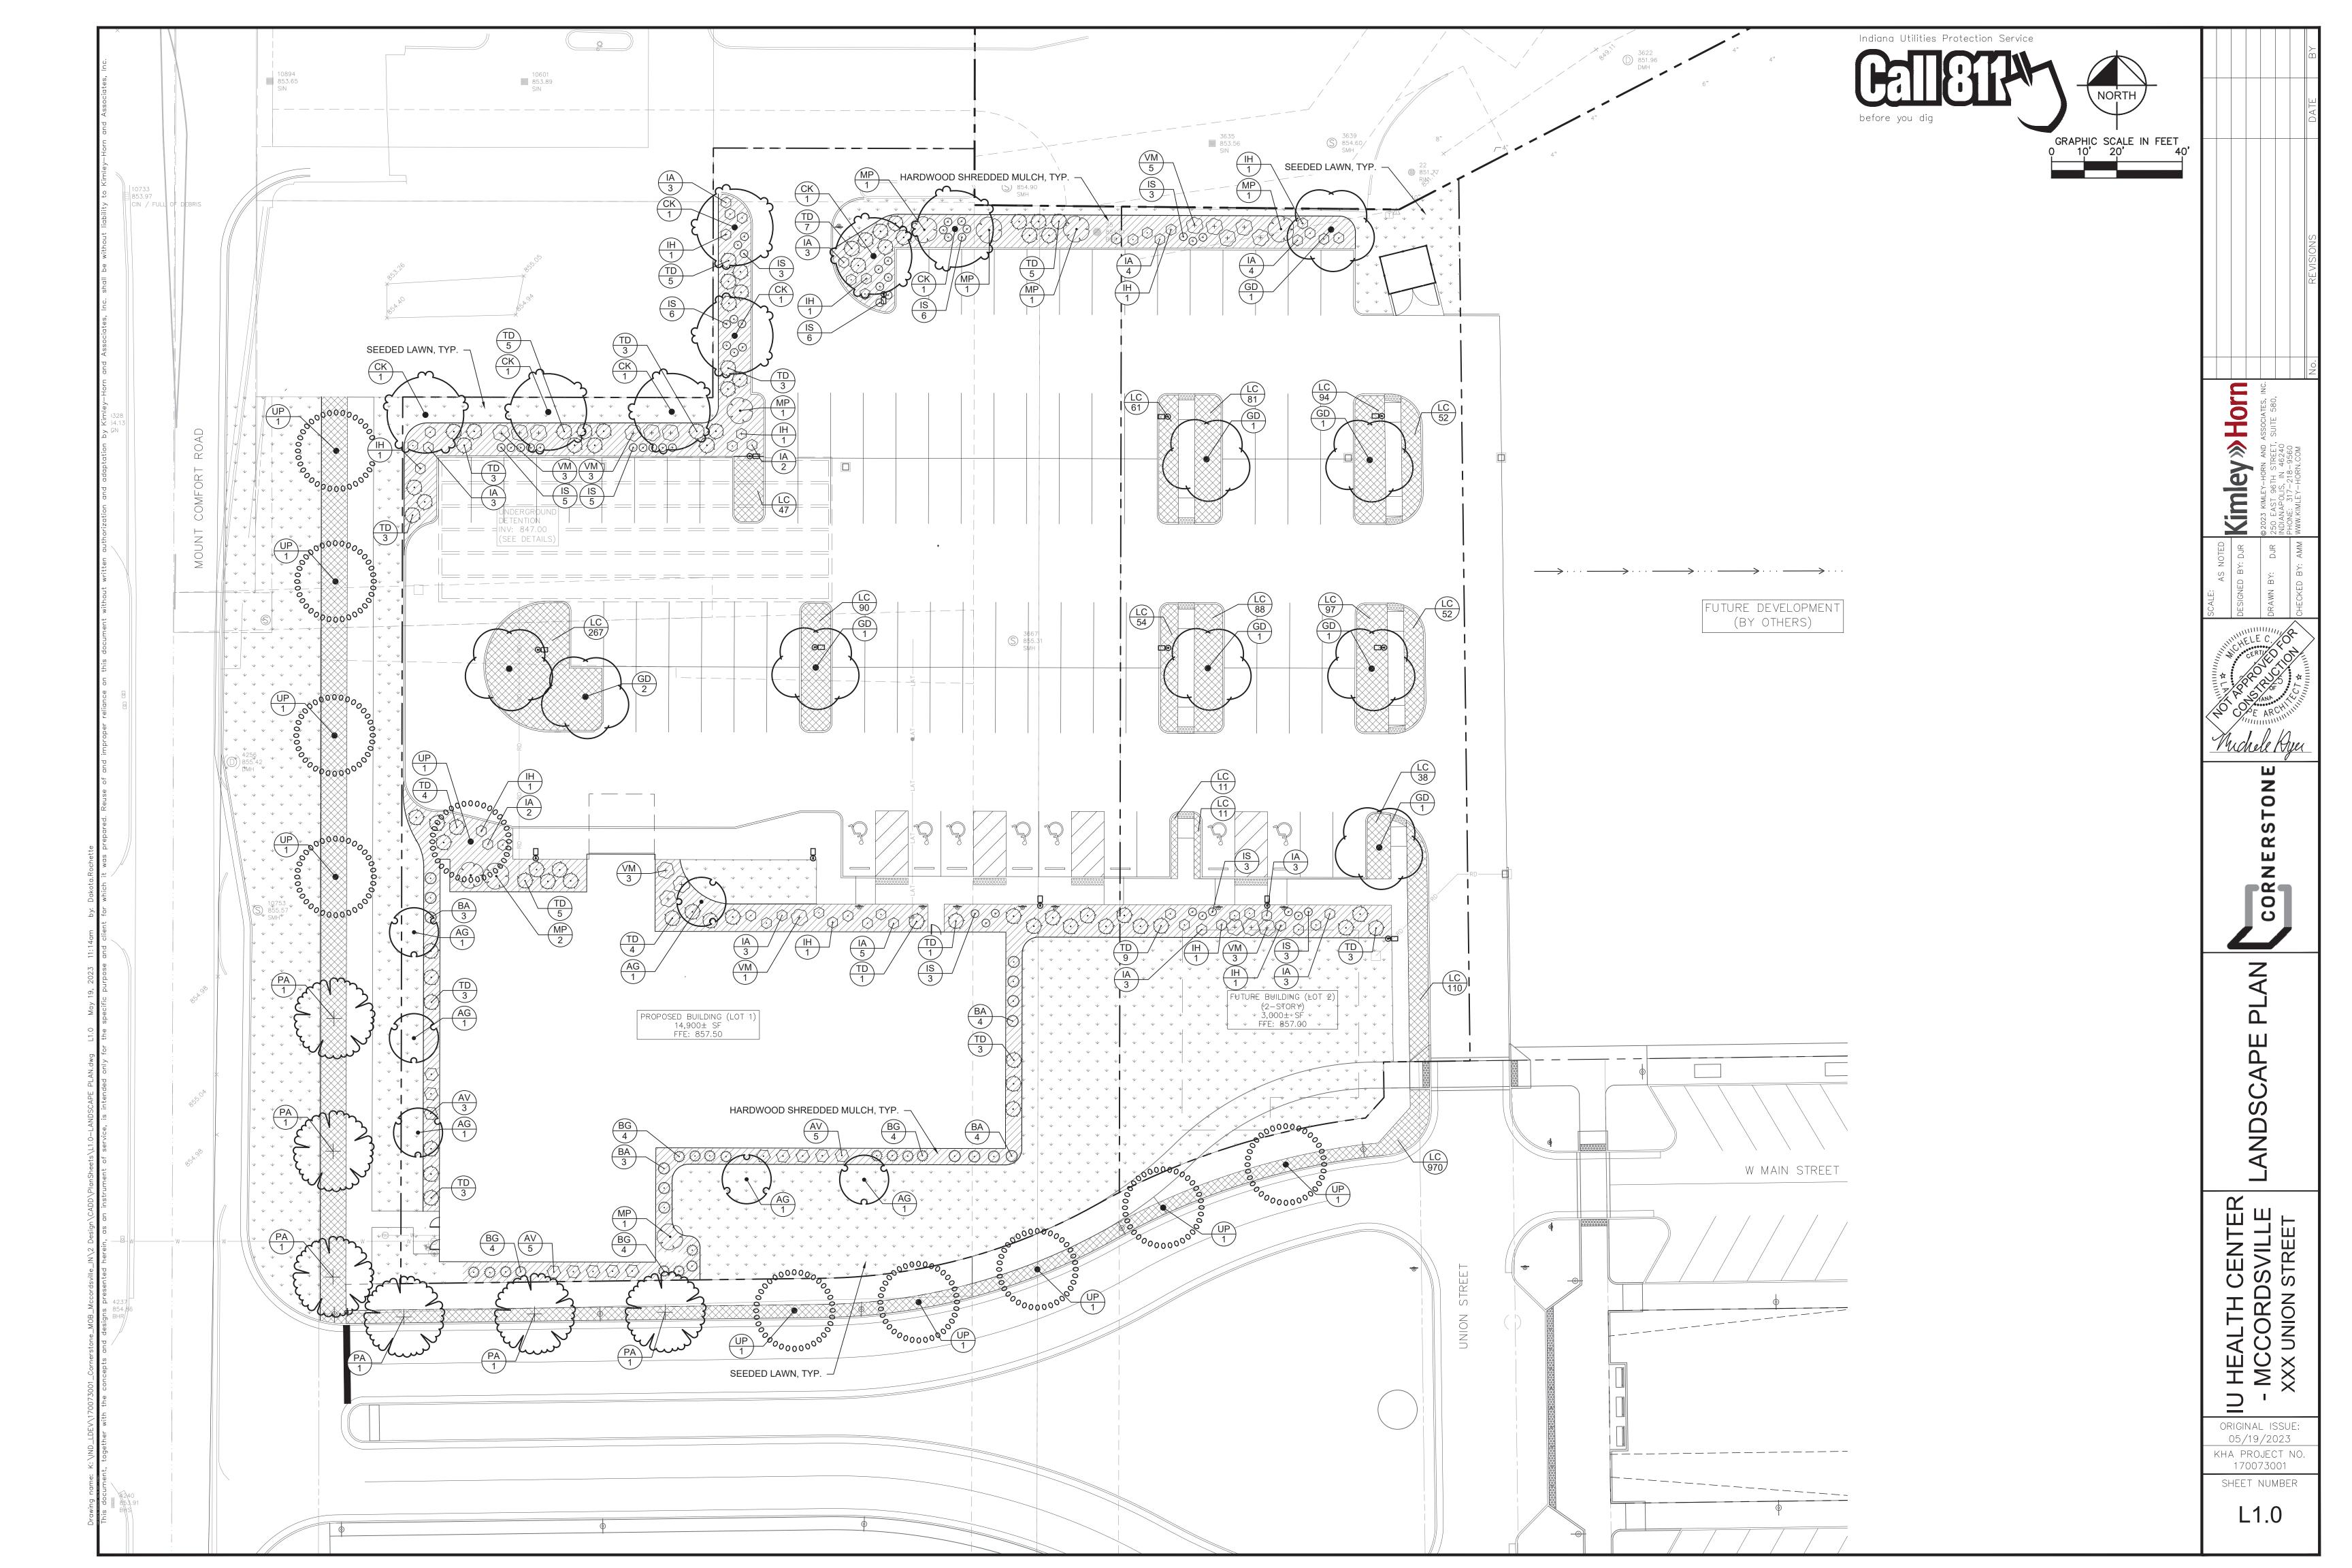

### LANDSCAPE NOTES

- 1. THE LANDSCAPE CONTRACTOR SHALL BE RESPONSIBLE FOR INSTALLING MATERIALS AND PLANTS SHOWN ON THE LANDSCAPE PLAN. THE CONTRACTOR IS RESPONSIBLE FOR THE COST TO REPAIR UTILITIES, ADJACENT LANDSCAPE, PUBLIC AND PRIVATE PROPERTY THAT IS DAMAGED BY THE CONTRACTOR OR THEIR SUBCONTRACTOR'S OPERATIONS DURING INSTALLATION OR DURING THE SPECIFIED MAINTENANCE PERIOD. CALL FOR UTILITY LOCATIONS PRIOR TO ANY EXCAVATION AND PLANTING.
- 2. THE CONTRACTOR SHALL REPORT ANY DISCREPANCY IN PLAN VS. FIELD CONDITIONS IMMEDIATELY TO THE LANDSCAPE ARCHITECT, PRIOR TO CONTINUING WITH THAT PORTION OF WORK.
- 3. THE CONTRACTOR SHALL BE RESPONSIBLE FOR THE REPAIR OF ANY OF THEIR TRENCHES OR EXCAVATIONS THAT
- 4. ALL NURSERY STOCK SHALL BE WELL BRANCHED, HEALTHY, FULL, PRE-INOCULATED AND FERTILIZED. DECIDUOUS TREES SHALL BE FREE OF FRESH SCARS. TRUNKS WILL BE WRAPPED IF NECESSARY TO PREVENT SUN SCALD AND INSECT DAMAGE. THE LANDSCAPE CONTRACTOR SHALL REMOVE THE WRAP AT THE PROPER TIME AS A PART OF THIS CONTRACT.
- 5. ALL NURSERY STOCK SHALL BE GUARANTEED, BY THE CONTRACTOR, FOR ONE YEAR FROM DATE OF FINAL INSPECTION.
- 6. PLANTING AREA SOIL SHALL BE TOPSOIL FOR ALL TREE, SHRUB, ORNAMENTAL GRASS, PERENNIAL, AND ANNUAL BEDS. AMENDED SOIL SHALL BE PROVIDED AND GRADED BY THE GENERAL CONTRACTOR UP TO A 6" DEPTH BELOW FINISHED GRADE IN TURF AREAS AND A 12" DEPTH IN PLANTING AREAS.
- 7. PLANTING AREA TOPSOIL SHALL BE AMENDED WITH 25% SPHAGNUM PEATMOSS, 5% HUMUS AND 65% PULVERIZED SOIL, AMENDED TURF AREA SOIL SHALL BE STANDARD TOPSOIL. TOPSOIL SHALL CONFORM TO TECHNICAL SPECIFICATIONS FREE OF HEAVY CLAY, ROCKS, AND DIRT CLODS OVER 1 INCH IN DIAMETER, AS WELL AS CONTAIN 3%-5% OF ORGANIC MATTER.
- 8. SEED/SOD LIMIT LINES ARE APPROXIMATE. CONTRACTOR SHALL SEED/SOD ALL AREAS WHICH ARE DISTURBED BY GRADING WITH THE SPECIFIED SEED/SOD MIXES.

- 9. CONTRACTOR SHALL STAKE INDIVIDUAL TREE AND SHRUB LOCATIONS AND OUTLINE HERBACEOUS PLANTING AREAS. SHALL ADJUST LOCATIONS WHEN REQUESTED, AND SHALL OBTAIN PROJECT LANDSCAPE ARCHITECT'S ACCEPTANCE PRIOR TO PLANTING.
- 10. ALL PLANT ID TAGS SHALL BE REMOVED AFTER INSTALLATION.
- 11. CONTRACTOR SHALL INSTALL SHREDDED HARDWOOD MULCH AT A 3" DEPTH TO ALL TREES, SHRUB, PERENNIAL, AND GROUNDCOVER AREAS. TREES PLACED IN AREA COVERED BY TURF SHALL RECEIVE A 4 FT WIDE MAXIMUM TREE RING WITH 3" DEPTH SHREDDED HARDWOOD MULCH. A SPADED BED EDGE SHALL SEPARATE MULCH BEDS FROM TURF OR SEEDED AREAS. A SPADED EDGE IS NOT REQUIRED ALONG CURBED EDGES.
- 12. WEED FABRIC SHALL BE REQUIRED UNDER MULCH.
- 13. MULCH SHALL NOT BE HELD IN PLACE BY PLASTIC NET, OR SPRAYING OF ANY BINDER MATERIAL OR ASPHALT EMULSION.
- 14. DO NOT DISTURB THE EXISTING PAVING, LIGHTING, OR LANDSCAPING THAT EXISTS ADJACENT TO THE SITE UNLESS OTHERWISE NOTED ON PLAN.
- 15. PLANT QUANTITIES SHOWN ARE FOR THE CONVENIENCE OF THE OWNER AND JURISDICTIONAL REVIEW AGENCIES. THE CONTRACTOR IS RESPONSIBLE FOR VERIFYING ALL PLANT QUANTITIES AS DRAWN.
- 16. THE OWNER'S REPRESENTATIVE MAY REJECT ANY PLANT MATERIALS THAT ARE DISEASED, DEFORMED, OR OTHERWISE NOT EXHIBITING SUPERIOR QUALITY.
- 17. WEEDING, LANDSCAPE MAINTENANCE, AND WATERING TO BE THE CONTRACTOR'S RESPONSIBILITY DURING CONSTRUCTION. ALL PLANT MATERIALS REQUIRED BY THIS SECTION SHALL BE MAINTAINED AS LIVING VEGETATION AND SHALL BE PROMPTLY REPLACED BY LANDSCAPE CONTRACTOR DURING WARRANTY PERIOD IF THE PLANT MATERIAL HAS DIED PRIOR TO FINAL ACCEPTANCE. PLANTING AREAS SHALL BE KEPT FREE OF TRASH, LITTER, AND WEEDS AT ALL TIMES.
- 18. THE CONTINUED MAINTENANCE OF ALL REQUIRED LANDSCAPING AFTER WARRANTY PERIOD EXPIRES SHALL BE THE RESPONSIBILITY OF THE OWNER OF THE PROPERTY ON WHICH SAID MATERIALS ARE REQUIRED.

### PLANT SCHEDULE

|                                                                                                                                                                                                                                                                                                                                                                                                                                                                                                                                                                                                                                                                                                                                                                                                                                                                                                                                                                                                                                                                                                                                                                                                                                                                                                                                                                                                                                                                                                                                                                                                                                                                                                                                                                                                                                                                                                                                                                                                                                                                                                                               |                  | ·                                             | ·                                                                                          |                   |                          |                         |
|-------------------------------------------------------------------------------------------------------------------------------------------------------------------------------------------------------------------------------------------------------------------------------------------------------------------------------------------------------------------------------------------------------------------------------------------------------------------------------------------------------------------------------------------------------------------------------------------------------------------------------------------------------------------------------------------------------------------------------------------------------------------------------------------------------------------------------------------------------------------------------------------------------------------------------------------------------------------------------------------------------------------------------------------------------------------------------------------------------------------------------------------------------------------------------------------------------------------------------------------------------------------------------------------------------------------------------------------------------------------------------------------------------------------------------------------------------------------------------------------------------------------------------------------------------------------------------------------------------------------------------------------------------------------------------------------------------------------------------------------------------------------------------------------------------------------------------------------------------------------------------------------------------------------------------------------------------------------------------------------------------------------------------------------------------------------------------------------------------------------------------|------------------|-----------------------------------------------|--------------------------------------------------------------------------------------------|-------------------|--------------------------|-------------------------|
| TREES<br>AG                                                                                                                                                                                                                                                                                                                                                                                                                                                                                                                                                                                                                                                                                                                                                                                                                                                                                                                                                                                                                                                                                                                                                                                                                                                                                                                                                                                                                                                                                                                                                                                                                                                                                                                                                                                                                                                                                                                                                                                                                                                                                                                   | QTY<br>6         | BOTANICAL NAME<br>ACER GRISEUM                | COMMON NAME<br>PAPERBARK MAPLE                                                             | CONT<br>B & B     | <u>CAL</u><br>2" CAL MIN | <u>HT</u>               |
| СК                                                                                                                                                                                                                                                                                                                                                                                                                                                                                                                                                                                                                                                                                                                                                                                                                                                                                                                                                                                                                                                                                                                                                                                                                                                                                                                                                                                                                                                                                                                                                                                                                                                                                                                                                                                                                                                                                                                                                                                                                                                                                                                            | 7                | CLADRASTIS KENTUKEA                           | AMERICAN YELLOWWOOD                                                                        | B & B             | 2" CAL MIN               |                         |
| GD                                                                                                                                                                                                                                                                                                                                                                                                                                                                                                                                                                                                                                                                                                                                                                                                                                                                                                                                                                                                                                                                                                                                                                                                                                                                                                                                                                                                                                                                                                                                                                                                                                                                                                                                                                                                                                                                                                                                                                                                                                                                                                                            | 9                | GLEDITSIA TRIACANTHOS INERMIS 'DRAVES'        | STREET KEEPER® HONEY LOCUST                                                                | B & B             | 2" CAL MIN               |                         |
| PA                                                                                                                                                                                                                                                                                                                                                                                                                                                                                                                                                                                                                                                                                                                                                                                                                                                                                                                                                                                                                                                                                                                                                                                                                                                                                                                                                                                                                                                                                                                                                                                                                                                                                                                                                                                                                                                                                                                                                                                                                                                                                                                            | 6                | PLATANUS X ACERIFOLIA                         | LONDON PLANE TREE                                                                          | B & B             | 2" CAL MIN               |                         |
| UP                                                                                                                                                                                                                                                                                                                                                                                                                                                                                                                                                                                                                                                                                                                                                                                                                                                                                                                                                                                                                                                                                                                                                                                                                                                                                                                                                                                                                                                                                                                                                                                                                                                                                                                                                                                                                                                                                                                                                                                                                                                                                                                            | 10               | ULMUS AMERICANA 'PRINCETON'                   | PRINCETON AMERICAN ELM                                                                     | B & B             | 2" CAL MIN               |                         |
| SHRUBS<br>AV                                                                                                                                                                                                                                                                                                                                                                                                                                                                                                                                                                                                                                                                                                                                                                                                                                                                                                                                                                                                                                                                                                                                                                                                                                                                                                                                                                                                                                                                                                                                                                                                                                                                                                                                                                                                                                                                                                                                                                                                                                                                                                                  | <u>QTY</u><br>13 | BOTANICAL NAME<br>ARONIA MELANOCARPA 'VIKING' | COMMON NAME VIKING BLACK CHOKEBERRY                                                        | CONT<br>          | SPACING<br>SEE PLAN      | <u>SIZE</u><br>18" FULL |
| ВА                                                                                                                                                                                                                                                                                                                                                                                                                                                                                                                                                                                                                                                                                                                                                                                                                                                                                                                                                                                                                                                                                                                                                                                                                                                                                                                                                                                                                                                                                                                                                                                                                                                                                                                                                                                                                                                                                                                                                                                                                                                                                                                            | 14               | BAPTISIA AUSTRALIS                            | BLUE WILD INDIGO                                                                           |                   | SEE PLAN                 | 18" FULL                |
| BG                                                                                                                                                                                                                                                                                                                                                                                                                                                                                                                                                                                                                                                                                                                                                                                                                                                                                                                                                                                                                                                                                                                                                                                                                                                                                                                                                                                                                                                                                                                                                                                                                                                                                                                                                                                                                                                                                                                                                                                                                                                                                                                            | 16               | BUXUS X 'GREEN VELVET'                        | GREEN VELVET BOXWOOD                                                                       |                   | SEE PLAN                 | 18" FULL                |
| IA                                                                                                                                                                                                                                                                                                                                                                                                                                                                                                                                                                                                                                                                                                                                                                                                                                                                                                                                                                                                                                                                                                                                                                                                                                                                                                                                                                                                                                                                                                                                                                                                                                                                                                                                                                                                                                                                                                                                                                                                                                                                                                                            | 38               | ILEX VERTICILLATA 'NCIV1'                     | LITTLE GOBLIN® RED WINTERBERRY                                                             |                   | SEE PLAN                 | 18" FULL                |
| IH                                                                                                                                                                                                                                                                                                                                                                                                                                                                                                                                                                                                                                                                                                                                                                                                                                                                                                                                                                                                                                                                                                                                                                                                                                                                                                                                                                                                                                                                                                                                                                                                                                                                                                                                                                                                                                                                                                                                                                                                                                                                                                                            | 10               | ILEX VERTICILLATA 'NCIV3'                     | LITTLE GOBLIN® GUY WINTERBERRY                                                             |                   | SEE PLAN                 | 18" FULL                |
| IS                                                                                                                                                                                                                                                                                                                                                                                                                                                                                                                                                                                                                                                                                                                                                                                                                                                                                                                                                                                                                                                                                                                                                                                                                                                                                                                                                                                                                                                                                                                                                                                                                                                                                                                                                                                                                                                                                                                                                                                                                                                                                                                            | 43               | ILEX GLABRA 'ILEXFARROWTRACEY'                | STRONGBOX® INKBERRY HOLLY                                                                  |                   | SEE PLAN                 | 18" FULL                |
| MP                                                                                                                                                                                                                                                                                                                                                                                                                                                                                                                                                                                                                                                                                                                                                                                                                                                                                                                                                                                                                                                                                                                                                                                                                                                                                                                                                                                                                                                                                                                                                                                                                                                                                                                                                                                                                                                                                                                                                                                                                                                                                                                            | 8                | MYRICA PENSYLVANICA                           | NORTHERN BAYBERRY                                                                          |                   | SEE PLAN                 | 18" FULL                |
| TD                                                                                                                                                                                                                                                                                                                                                                                                                                                                                                                                                                                                                                                                                                                                                                                                                                                                                                                                                                                                                                                                                                                                                                                                                                                                                                                                                                                                                                                                                                                                                                                                                                                                                                                                                                                                                                                                                                                                                                                                                                                                                                                            | 70               | TAXUS X MEDIA 'DENSIFORMIS'                   | DENSE ANGLO-JAPANESE YEW                                                                   |                   | SEE PLAN                 | 18" FULL                |
| VM                                                                                                                                                                                                                                                                                                                                                                                                                                                                                                                                                                                                                                                                                                                                                                                                                                                                                                                                                                                                                                                                                                                                                                                                                                                                                                                                                                                                                                                                                                                                                                                                                                                                                                                                                                                                                                                                                                                                                                                                                                                                                                                            | 18               | VIBURNUM DENTATUM 'BLUE MUFFIN'               | BLUE MUFFIN ARROWWOOD VIBURNUM                                                             |                   | SEE PLAN                 | 18" FULL                |
| GROUND COVERS                                                                                                                                                                                                                                                                                                                                                                                                                                                                                                                                                                                                                                                                                                                                                                                                                                                                                                                                                                                                                                                                                                                                                                                                                                                                                                                                                                                                                                                                                                                                                                                                                                                                                                                                                                                                                                                                                                                                                                                                                                                                                                                 | CODE             | QTY                                           | BOTANICAL NAME                                                                             | COMMON NAME       | CONT                     |                         |
|                                                                                                                                                                                                                                                                                                                                                                                                                                                                                                                                                                                                                                                                                                                                                                                                                                                                                                                                                                                                                                                                                                                                                                                                                                                                                                                                                                                                                                                                                                                                                                                                                                                                                                                                                                                                                                                                                                                                                                                                                                                                                                                               | НМ               | 8,939 SF                                      | HARDWOOD SHREDDED MULCH<br>NATURAL BROWN COLOR                                             |                   | -                        |                         |
|                                                                                                                                                                                                                                                                                                                                                                                                                                                                                                                                                                                                                                                                                                                                                                                                                                                                                                                                                                                                                                                                                                                                                                                                                                                                                                                                                                                                                                                                                                                                                                                                                                                                                                                                                                                                                                                                                                                                                                                                                                                                                                                               | LC               | 2,123                                         | LIRIOPE SPICATA                                                                            | CREEPING LILYTURF | 1 GAL                    |                         |
| \( \psi \) | PS               | 24,365 SF                                     | PERMANENT SEEDING AMERITURF FRONTRUNNER BLEND TALL FESCUE: APPLY AT A RATE OF 350 LBS/ACRE |                   | -                        |                         |

(8LBS/1000 SQ FT)

|                                                                                              | ORDINANCE CHART                                                                                          |                                                                                        |  |
|----------------------------------------------------------------------------------------------|----------------------------------------------------------------------------------------------------------|----------------------------------------------------------------------------------------|--|
| ZONING: McCord Square PUD                                                                    |                                                                                                          |                                                                                        |  |
| REQUIREMENT                                                                                  | REQUIRED                                                                                                 | PROVIDED                                                                               |  |
| PERIMETER ROW LANDSCAPE AREA - SEC                                                           | TION E. 1. d.                                                                                            |                                                                                        |  |
| • 1 tree / 40 LF                                                                             | Mount Comfort Road = 356 LF • 271 / 40 LF = 7 trees  West Main Street = 318 LF                           | Mount Comfort Road • 7 trees West Main Street                                          |  |
| FOUNDATION PLANTINGS - SECTION E. 1                                                          | • 331 / 40 LF = 8 trees                                                                                  | • 8 trees                                                                              |  |
| <ul> <li>min 50% evergreen</li> <li>min 30% of each façade must have plantings</li> </ul>    | <ul><li> min 50% evergreen</li><li> min 30% of each façade must have plantings</li></ul>                 | <ul><li>min 50% evergreen</li><li>min 30% of each façade must have plantings</li></ul> |  |
| SITE PLANTING - SECTION E. 1. h.                                                             | 1                                                                                                        |                                                                                        |  |
| • 5 trees on site                                                                            | • 5 trees on site                                                                                        | • 5 trees on site                                                                      |  |
| PERIMETER PARKING LOT LANDSCAPING                                                            | - SECTION E. 1. i.                                                                                       |                                                                                        |  |
| <ul> <li>1 tree / 50 LF</li> <li>1 shrub / 3 LF</li> <li>min 50% evergreen shrubs</li> </ul> | Parking perimeter = 504 LF • 504 / 50 LF = 10 trees • 504 / 3 LF = 168 shrubs • min 50% evergreen shrubs | Parking perimeter • 10 trees • 168 shrubs • min 50% evergreen shrubs                   |  |
| INTERNAL PARKING LOT LANDSCAPING -                                                           | SECTION E. 1. j.                                                                                         |                                                                                        |  |
| • 1 landscape island with tree / 15 spaces                                                   | <ul> <li>113 parking spaces / 15 = 8 landscape islands</li> <li>8 landscape islands = 8 trees</li> </ul> | <ul><li> 8 landscape islands</li><li> 8 trees</li></ul>                                |  |