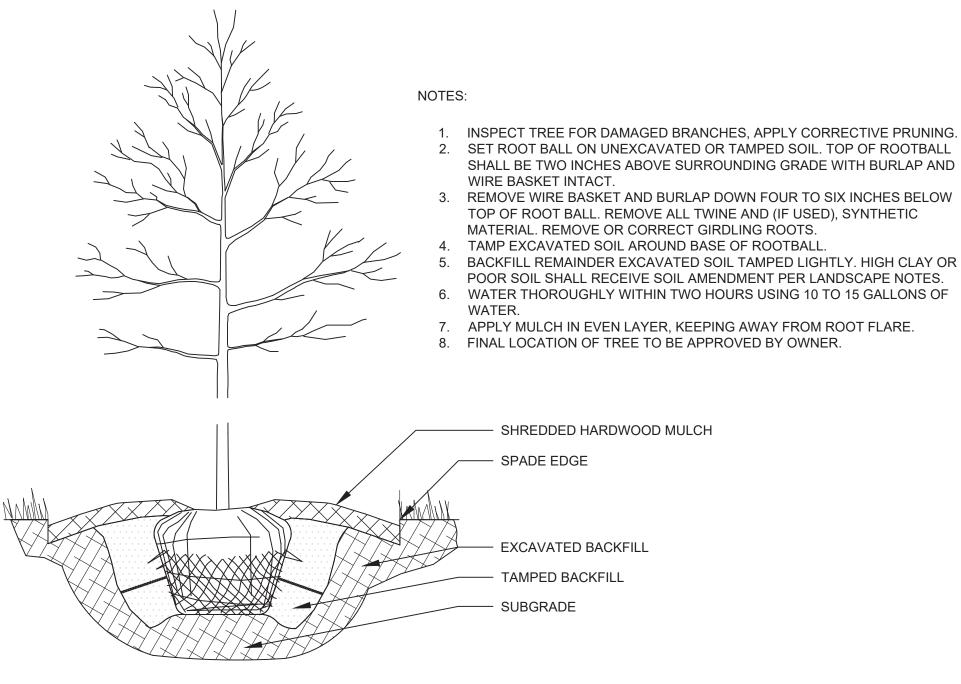

### NOTES:

1. APPLY CORRECTIVE PRUNING.

TREE PLANTING

- 2. SET ROOT BALL OR CONTAINER ON UNEXCAVATED OR TAMPED SOIL. TOP OF ROOTBALL (CONTAINER) SHALL BE ONE INCH ABOVE SURROUNDING GRADE. FOR LARGER SHRUBS WITHIN PLANTING BED DIG A DEEPER PIT ONLY FOR THOSE SHRUBS.
- 3. REMOVE BURLAP FROM TOP HALF THE LENGTH OF ROOTBALL. TWINE AND (IF USED) SYNTHETIC MATERIAL SHALL BE REMOVED FROM PLANTING BED. FOR CONTAINER GROWN SHRUBS, REMOVE CONTAINER AND LOOSEN ROOTS PRIOR TO INSTALLATION.
- 4. REMOVE OR CORRECT GIRDLING ROOTS. 5. PLUMB AND BACKFILL WITH AMENDED SOIL PER LANDSCAPE NOTES. WATER THOROUGHLY WITHIN
- 6. APPLY MULCH IN EVEN LAYER, KEEPING AWAY FROM ROOT FLARE. MULCH LIMITS FOR SHRUBS EXTEND TO ALL LIMITS OF PLANTING BED, SEE PLANS FOR BED LAYOUTS.