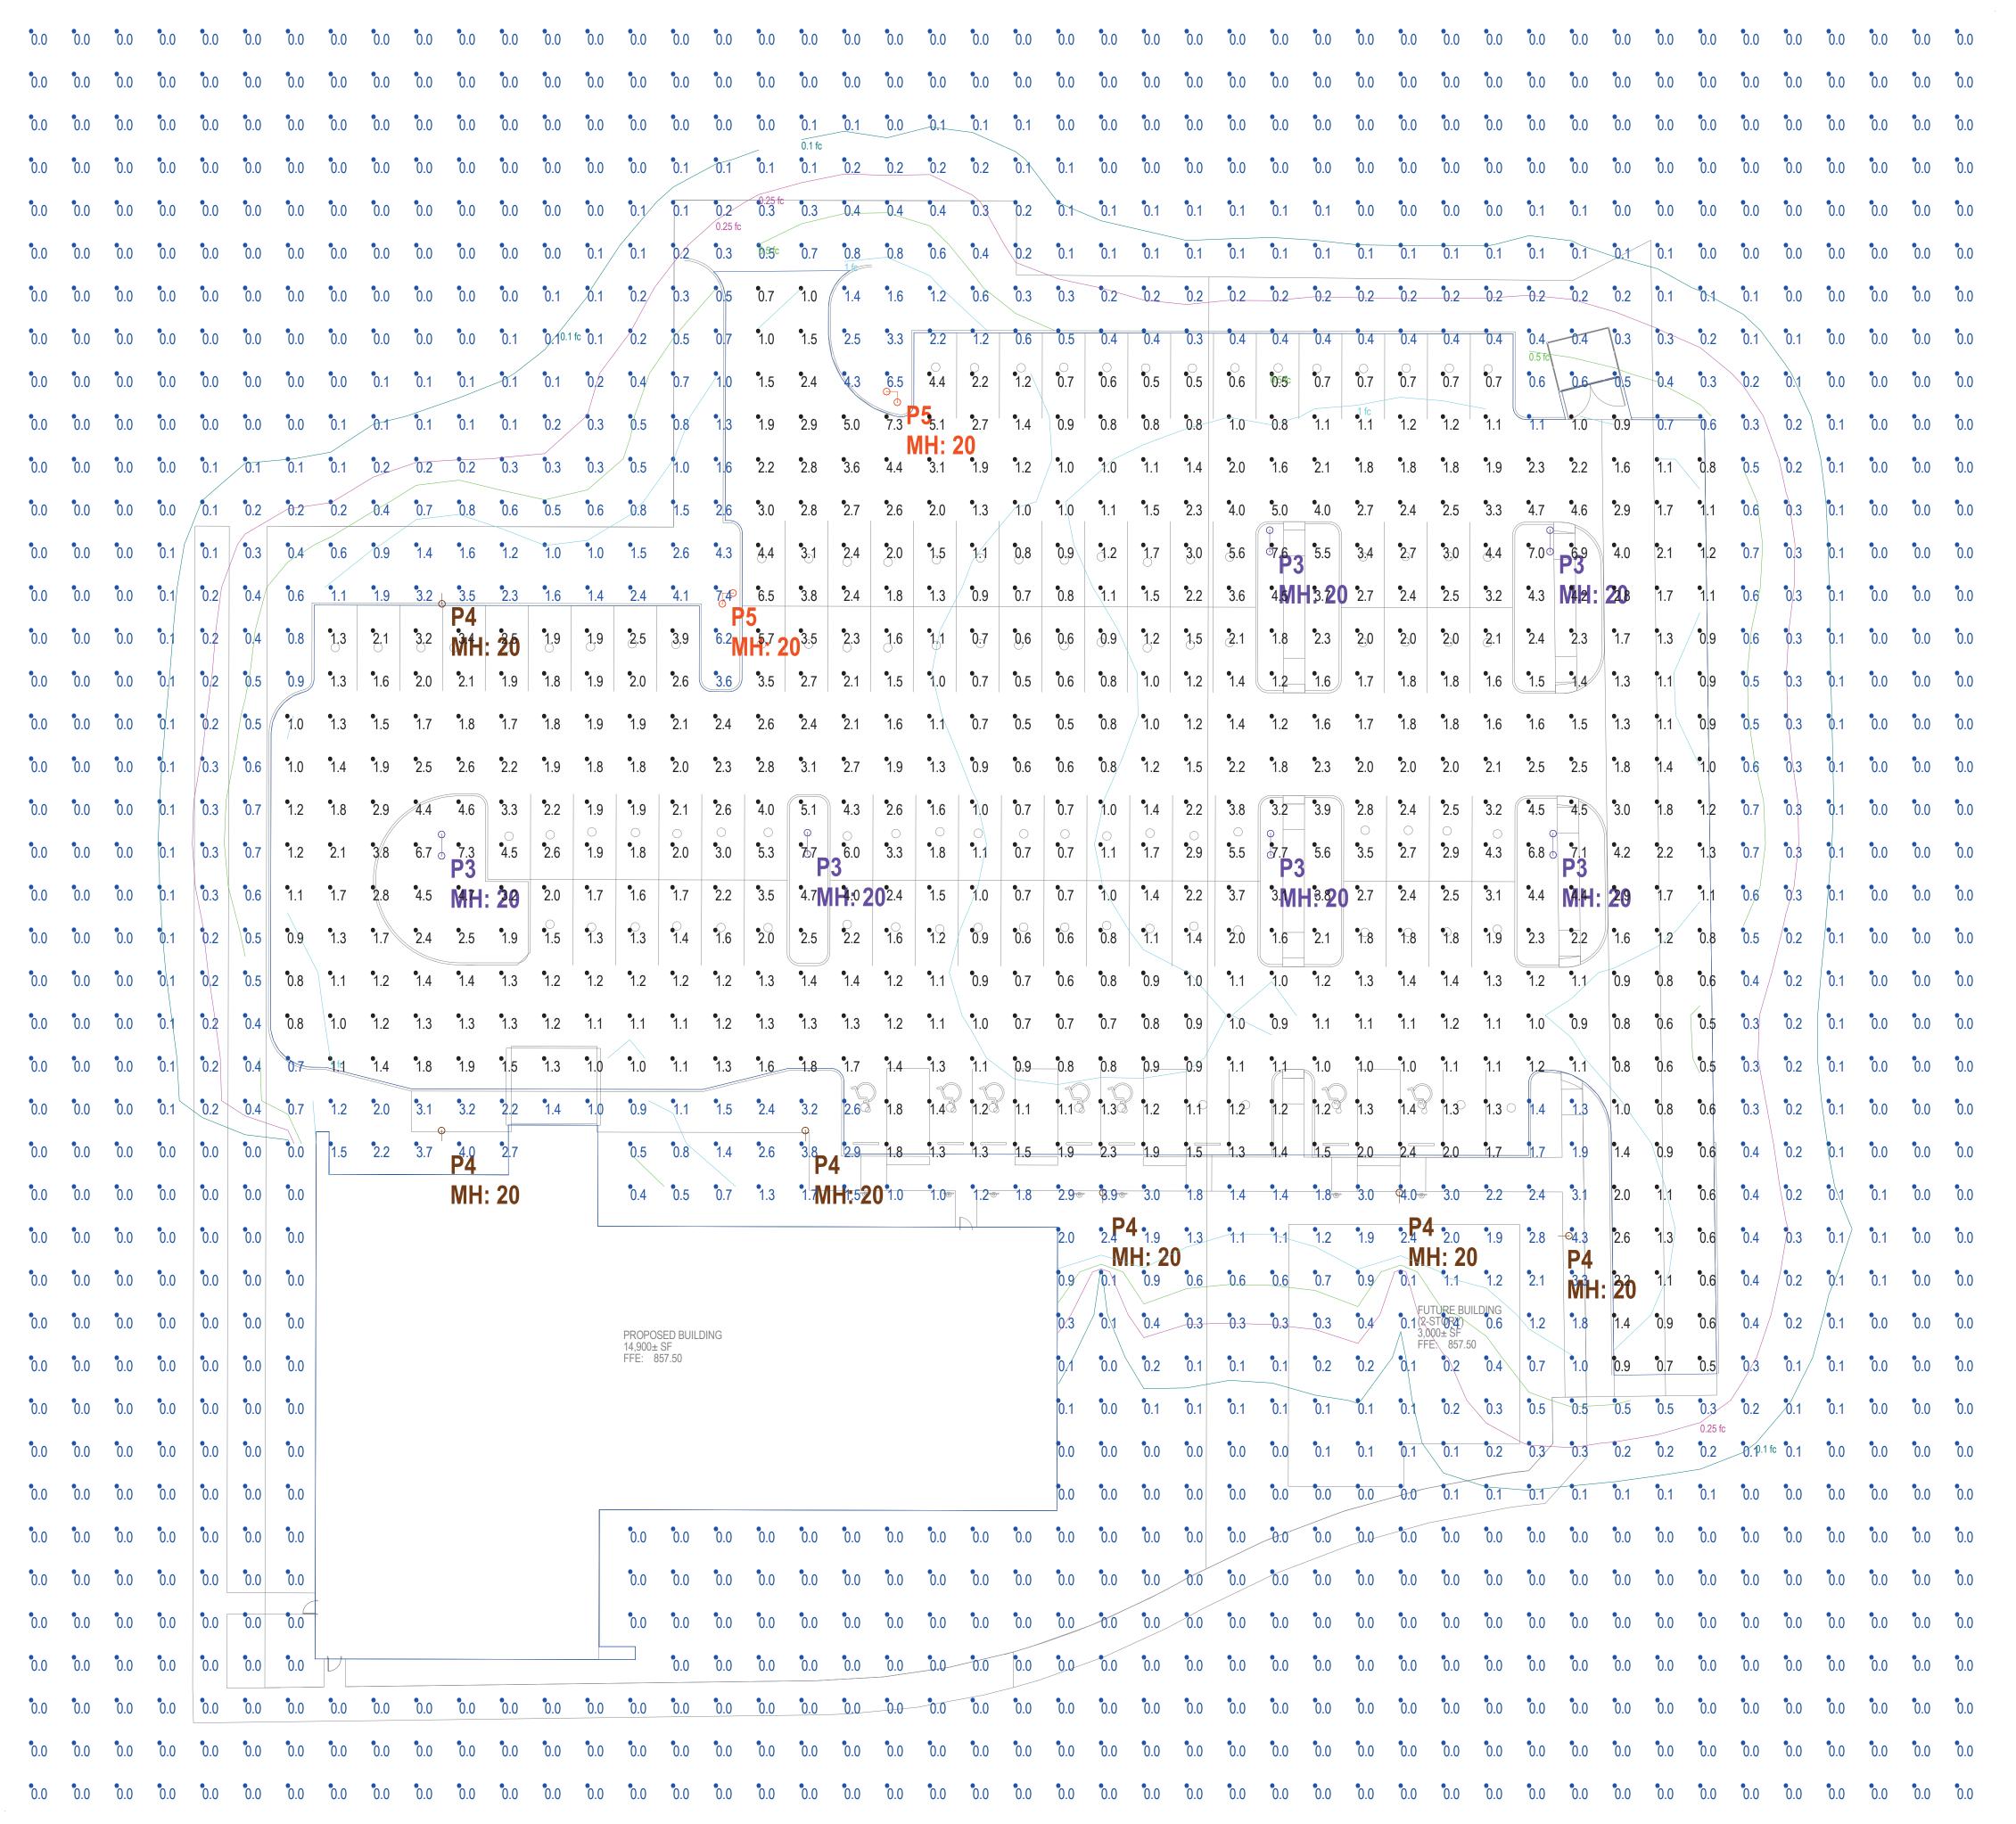

SHEET NUMBER

PHOTOMETRIC PLAN DESIGNED BY ESL-SPECTRUM WWW.ESL-SPECTRUM.COM PHONE: 317.951.2300

| Luminaire Sc                                | chedule                                                         |       |                |            |             |       |              |                                   |
|---------------------------------------------|-----------------------------------------------------------------|-------|----------------|------------|-------------|-------|--------------|-----------------------------------|
| Project: 2023                               | Project: 20230098-ZN MCCORDSVILLE MOB - SITE LIGHTING (5-18-23) |       |                |            |             |       |              |                                   |
| Symbol                                      | Qty                                                             | Label | Arrangement    | Lum. Watts | Lum. Lumens | LLF   | Manufacturer | Description                       |
| $\bigcirc$ $\bigcirc$ $\bigcirc$ $\bigcirc$ | 6                                                               | P3    | Back-Back      | 73         | 7726        | 0.850 | LANDSCAPE    | LE350-T4-HO-CLR - TWIN - 20' POLE |
| <b>—</b> ⊕ (                                | 6                                                               | P4    | Single         | 73         | 7726        | 0.850 | LANDSCAPE    | LE350-T4-HO-CLR - 20' POLE        |
| 8                                           | 2                                                               | P5    | 2 @ 90 degrees | 73         | 7726        | 0.850 | LANDSCAPE    | LE350-T4-HO-CLR - TWIN - 20' POLE |

CALCULATIONS ARE MAINTAINED HORIZONTAL ILLUMINANCE FIGURES IN FOOT-CANDLE POINTS SHOWN ARE AT GRADE FIXTURE MOUNTING HEIGHTS ARE SPECIFIED NEXT TO FIXTURES AS "MH"

| Calculation Summary                                             |             |       |      |     |     |         |         |  |  |
|-----------------------------------------------------------------|-------------|-------|------|-----|-----|---------|---------|--|--|
| Project: 20230098-ZN MCCORDSVILLE MOB - SITE LIGHTING (5-18-23) |             |       |      |     |     |         |         |  |  |
| Label                                                           | CalcType    | Units | Avg  | Max | Min | Avg/Min | Max/Min |  |  |
| PARKING LOT_Grade                                               | Illuminance | Fc    | 1.92 | 7.7 | 0.5 | 3.84    | 15.40   |  |  |
| PERIMETER_Grade                                                 | Illuminance | Fc    | 0.10 | 7.4 | 0.0 | N.A.    | N.A.    |  |  |

ESL-Spectrum's services are for estimation purposes only, and are not warranties.

Final design and illumination levels must be determined and specified by an electrical engineer.

Field results may differ from computer predictions because of many uncontrollable factors and adverse test conditions such as:

line voltage variations, lamp performance, product manufacturing tolerances, jobsite conditions, and other unrecoverable light-loss factors.

THE FIXTURE TYPE(S) AND LAMPING(S) SPECIFIED ON THIS LAYOUT MUST BE USED IN ORDER TO MEET THE EXACT CRITERIA AND PERFORMANCE DATA SHOWN IES RECOMMENDED ILLUMINANCE TARGETS USED WHERE APPLICABLE.