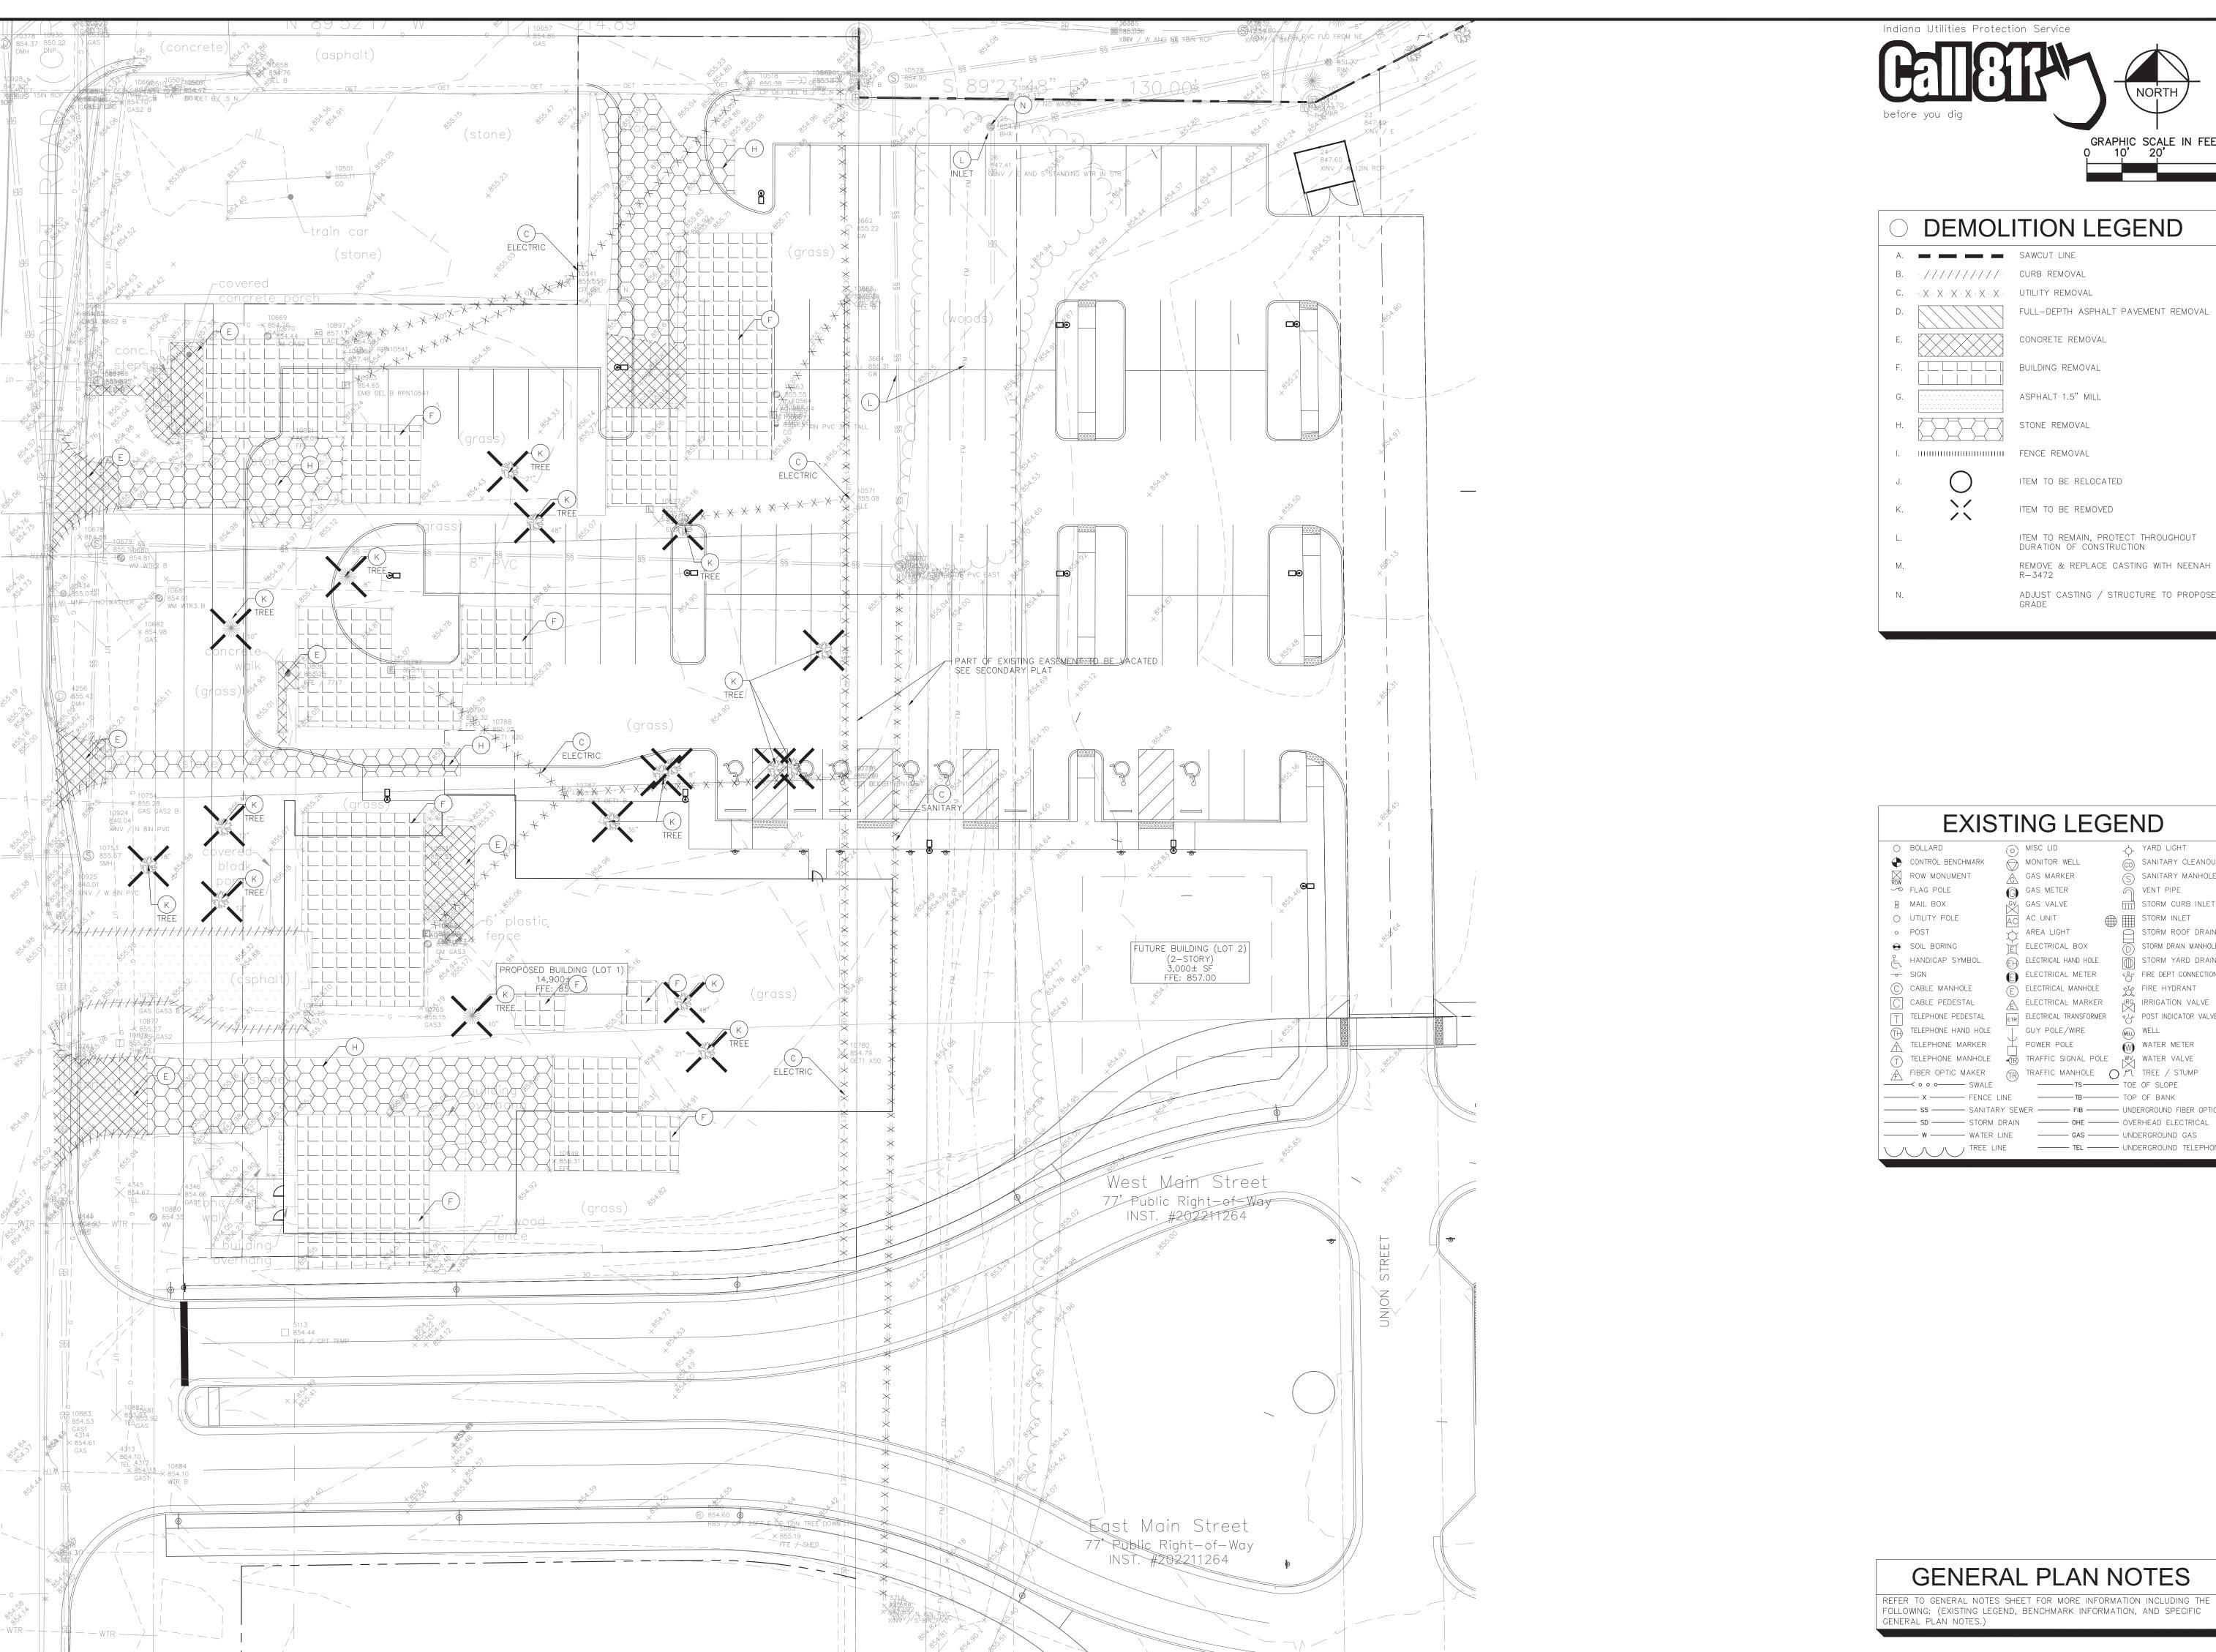

05/19/2023 KHA PROJECT NO.

C0.0

**DEMOLITION LEGEND** 

FULL-DEPTH ASPHALT PAVEMENT REMOVAL

CONCRETE REMOVAL ASPHALT 1.5" MILL

BUILDING REMOVAL

STONE REMOVAL

ITEM TO BE RELOCATED

ITEM TO BE REMOVED ITEM TO REMAIN, PROTECT THROUGHOUT DURATION OF CONSTRUCTION

REMOVE & REPLACE CASTING WITH NEENAH ADJUST CASTING / STRUCTURE TO PROPOSED

SANITARY CLEANOUT

STORM CURB INLET

STORM ROOF DRAIN

STORM DRAIN MANHOLE

STORM YARD DRAIN

FIRE DEPT CONNECTION

IRG IRRIGATION VALVE

POST INDICATOR VALVE

VENT PIPE

### **EXISTING LEGEND**

CONTROL BENCHMARK MONITOR WELL ROW MONUMENT
ROW
FLAG POLE MAIL BOX O UTILITY POLE

GAS MARKER G GAS METER GV GAS VALVE AC UNIT AREA LIGHT

STORM INLET ELECTRICAL BOX EH ELECTRICAL HAND HOLE ELECTRICAL METER ELECTRICAL MANHOLE

ELECTRICAL MARKER ELECTRICAL TRANSFORMER THE TELEPHONE HAND HOLE

GUY POLE/WIRE WATER METER TELEPHONE MARKER POWER POLE TELEPHONE MANHOLE TRAFFIC SIGNAL POLE WY WATER VALVE TRAFFIC MANHOLE OF TREE / STUMP

----- GAS ----- UNDERGROUND GAS

# EXISTING CONDITIONS A DEMO PLAN

COR

IU HEALTH CENTER
- MCCORDSVILLE
XXX UNION STREET

ORIGINAL ISSUE: 05/19/2023 KHA PROJECT NO.

170073001 SHEET NUMBER

C2.0