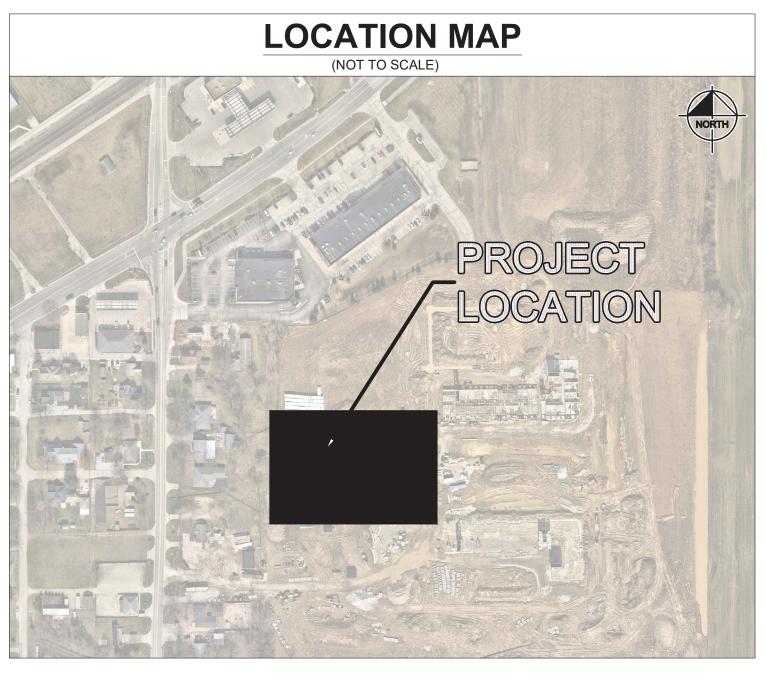

### HANCOCK COUNTY

CONSTRUCTION OF A  $\pm 14,900$ SF BUILDING ON  $\pm 2.25$  AC. PROJECT IS IN SECTION 25 OF T17N, R5E IN THE TOWN OF MCCORDSVILLE, HANCOCK COUNTY, INDIANA

| Ob a a4 1 !a4 Tab! a |                                   |  |  |  |  |  |
|----------------------|-----------------------------------|--|--|--|--|--|
| Sheet List Table     |                                   |  |  |  |  |  |
| Sheet Number         | Sheet Title                       |  |  |  |  |  |
| C0.0                 | TITLE SHEET                       |  |  |  |  |  |
| C1.0                 | GENERAL SPECIFICATIONS            |  |  |  |  |  |
| C1.1                 | GENERAL NOTES                     |  |  |  |  |  |
| C2.0                 | EXISTING CONDITIONS AND DEMO PLAI |  |  |  |  |  |
| C3.0                 | SITE PLAN                         |  |  |  |  |  |
| C4.0                 | EROSION CONTROL PLAN              |  |  |  |  |  |
| C4.1                 | EROSION CONTROL DETAILS           |  |  |  |  |  |
| C4.2                 | SWPPP                             |  |  |  |  |  |
| C5.0                 | GRADING AND DRAINAGE PLAN         |  |  |  |  |  |
| C6.0                 | UTILITY PLAN                      |  |  |  |  |  |
| C6.5                 | STORM PLAN AND PROFILE            |  |  |  |  |  |
| C7.0                 | CONSTRUCTION DETAILS              |  |  |  |  |  |
| C7.1                 | CONSTRUCTION DETAILS              |  |  |  |  |  |
| C7.2                 | CONSTRUCTION DETAILS              |  |  |  |  |  |
| L1.0                 | LANDSCAPE PLAN                    |  |  |  |  |  |
| L1.1                 | LANDSCAPE DETAILS                 |  |  |  |  |  |
| E101                 | PHOTOMETRICS (BY OTHERS)          |  |  |  |  |  |
| 1-10.                | MCCORDSVILLE TOWN DETAILS         |  |  |  |  |  |
|                      |                                   |  |  |  |  |  |