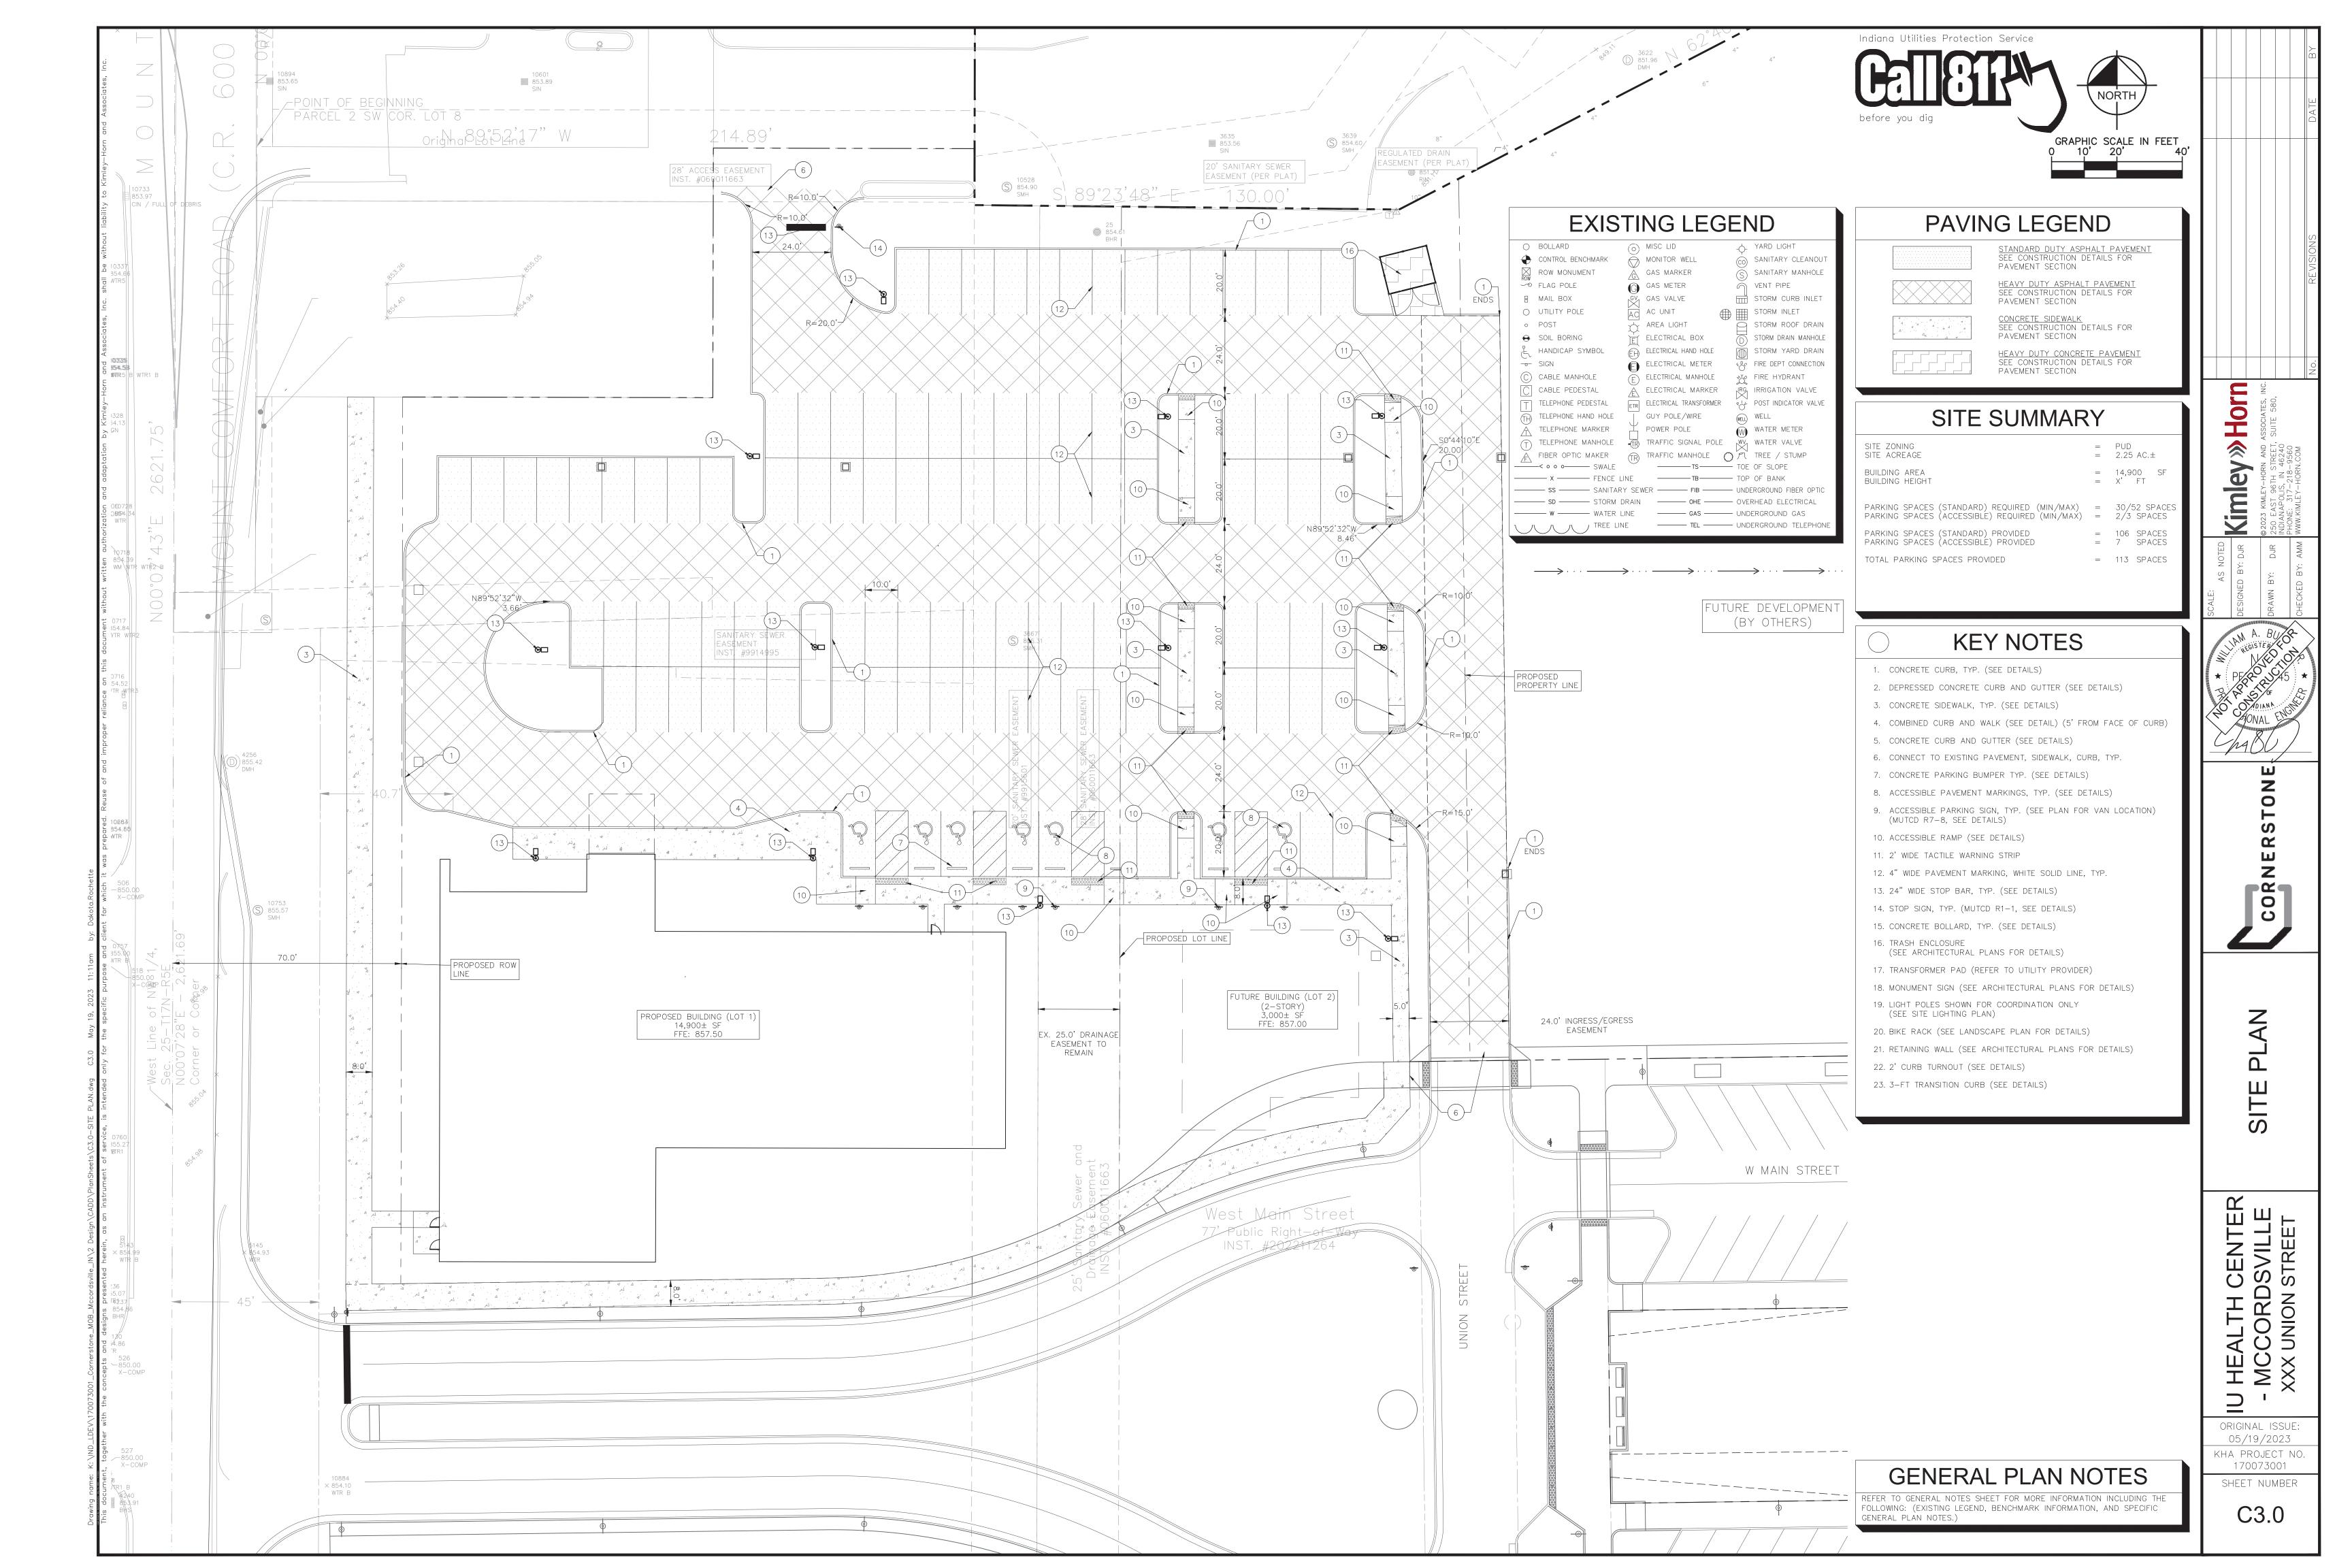

### **KEY NOTES**

(D) <u>Drainage Storm Sewer</u>

D1. ROOF DRAIN CLEANOUT

D2. ROOF DRAIN LINE (10" PVC at MIN. 1% SLOPE)

D3. ROOF DRAIN LINE (8" PVC at MIN. 1% SLOPE)

D5. PERFORATED UNDERDRAIN

D6. 24" NYLOPLAST AREA INLET (INV: 850.02')

(S) <u>SANITARY SEWER</u>

S1. SANITARY CLEANOUT

S2. SANITARY LATERAL LINE (6" PVC SDR 26)

(W) WATER LINE

W1. FIRE HYDRANT AND VALVE ASSEMBLY

W3. WATER BEND

W7. POST INDICATOR VALVE (PIV)

W8. CONNECT TO EXISTING WATER (TAP OR TEE)

W9. WATER LINE

G1. GAS SERVICE LINE

(E) <u>ELECTRIC</u> / <u>TELEPHONE</u> / <u>CABLE</u>

E1. ELECTRIC SERVICE LINE E2. ELECTRIC TRANSFORMER

E3. TELECOMMUNICATIONS LINE

M1. CONTRACTOR TO COORDINATE CONNECTION WITH UTILITY PROVIDER. M2. CONTRACTOR TO FIELD VERIFY LOCATION, DEPTH AND SIZE OF EXISTING UTILITY TO ENSURE CONFLICTS DO NOT EXIST WITH

M3. POTENTIAL UTILITY CONFLICT. ALL (WATER, SANITARY, DRAINAGE STORM) CROSSINGS TO HAVE 18" MIN. VERTICAL CLEARANCE. ALL WATER SERVICE LINES TO REMAIN PERPENDICULAR AT CROSSING IN

NOTE: CONTRACTOR TO VERIFY WATER, SANITARY, GAS, & ETC LOCATIONS, SIZES AND TYPES WITH MEP PLANS PRIOR TO ORDERING MATERIALS.