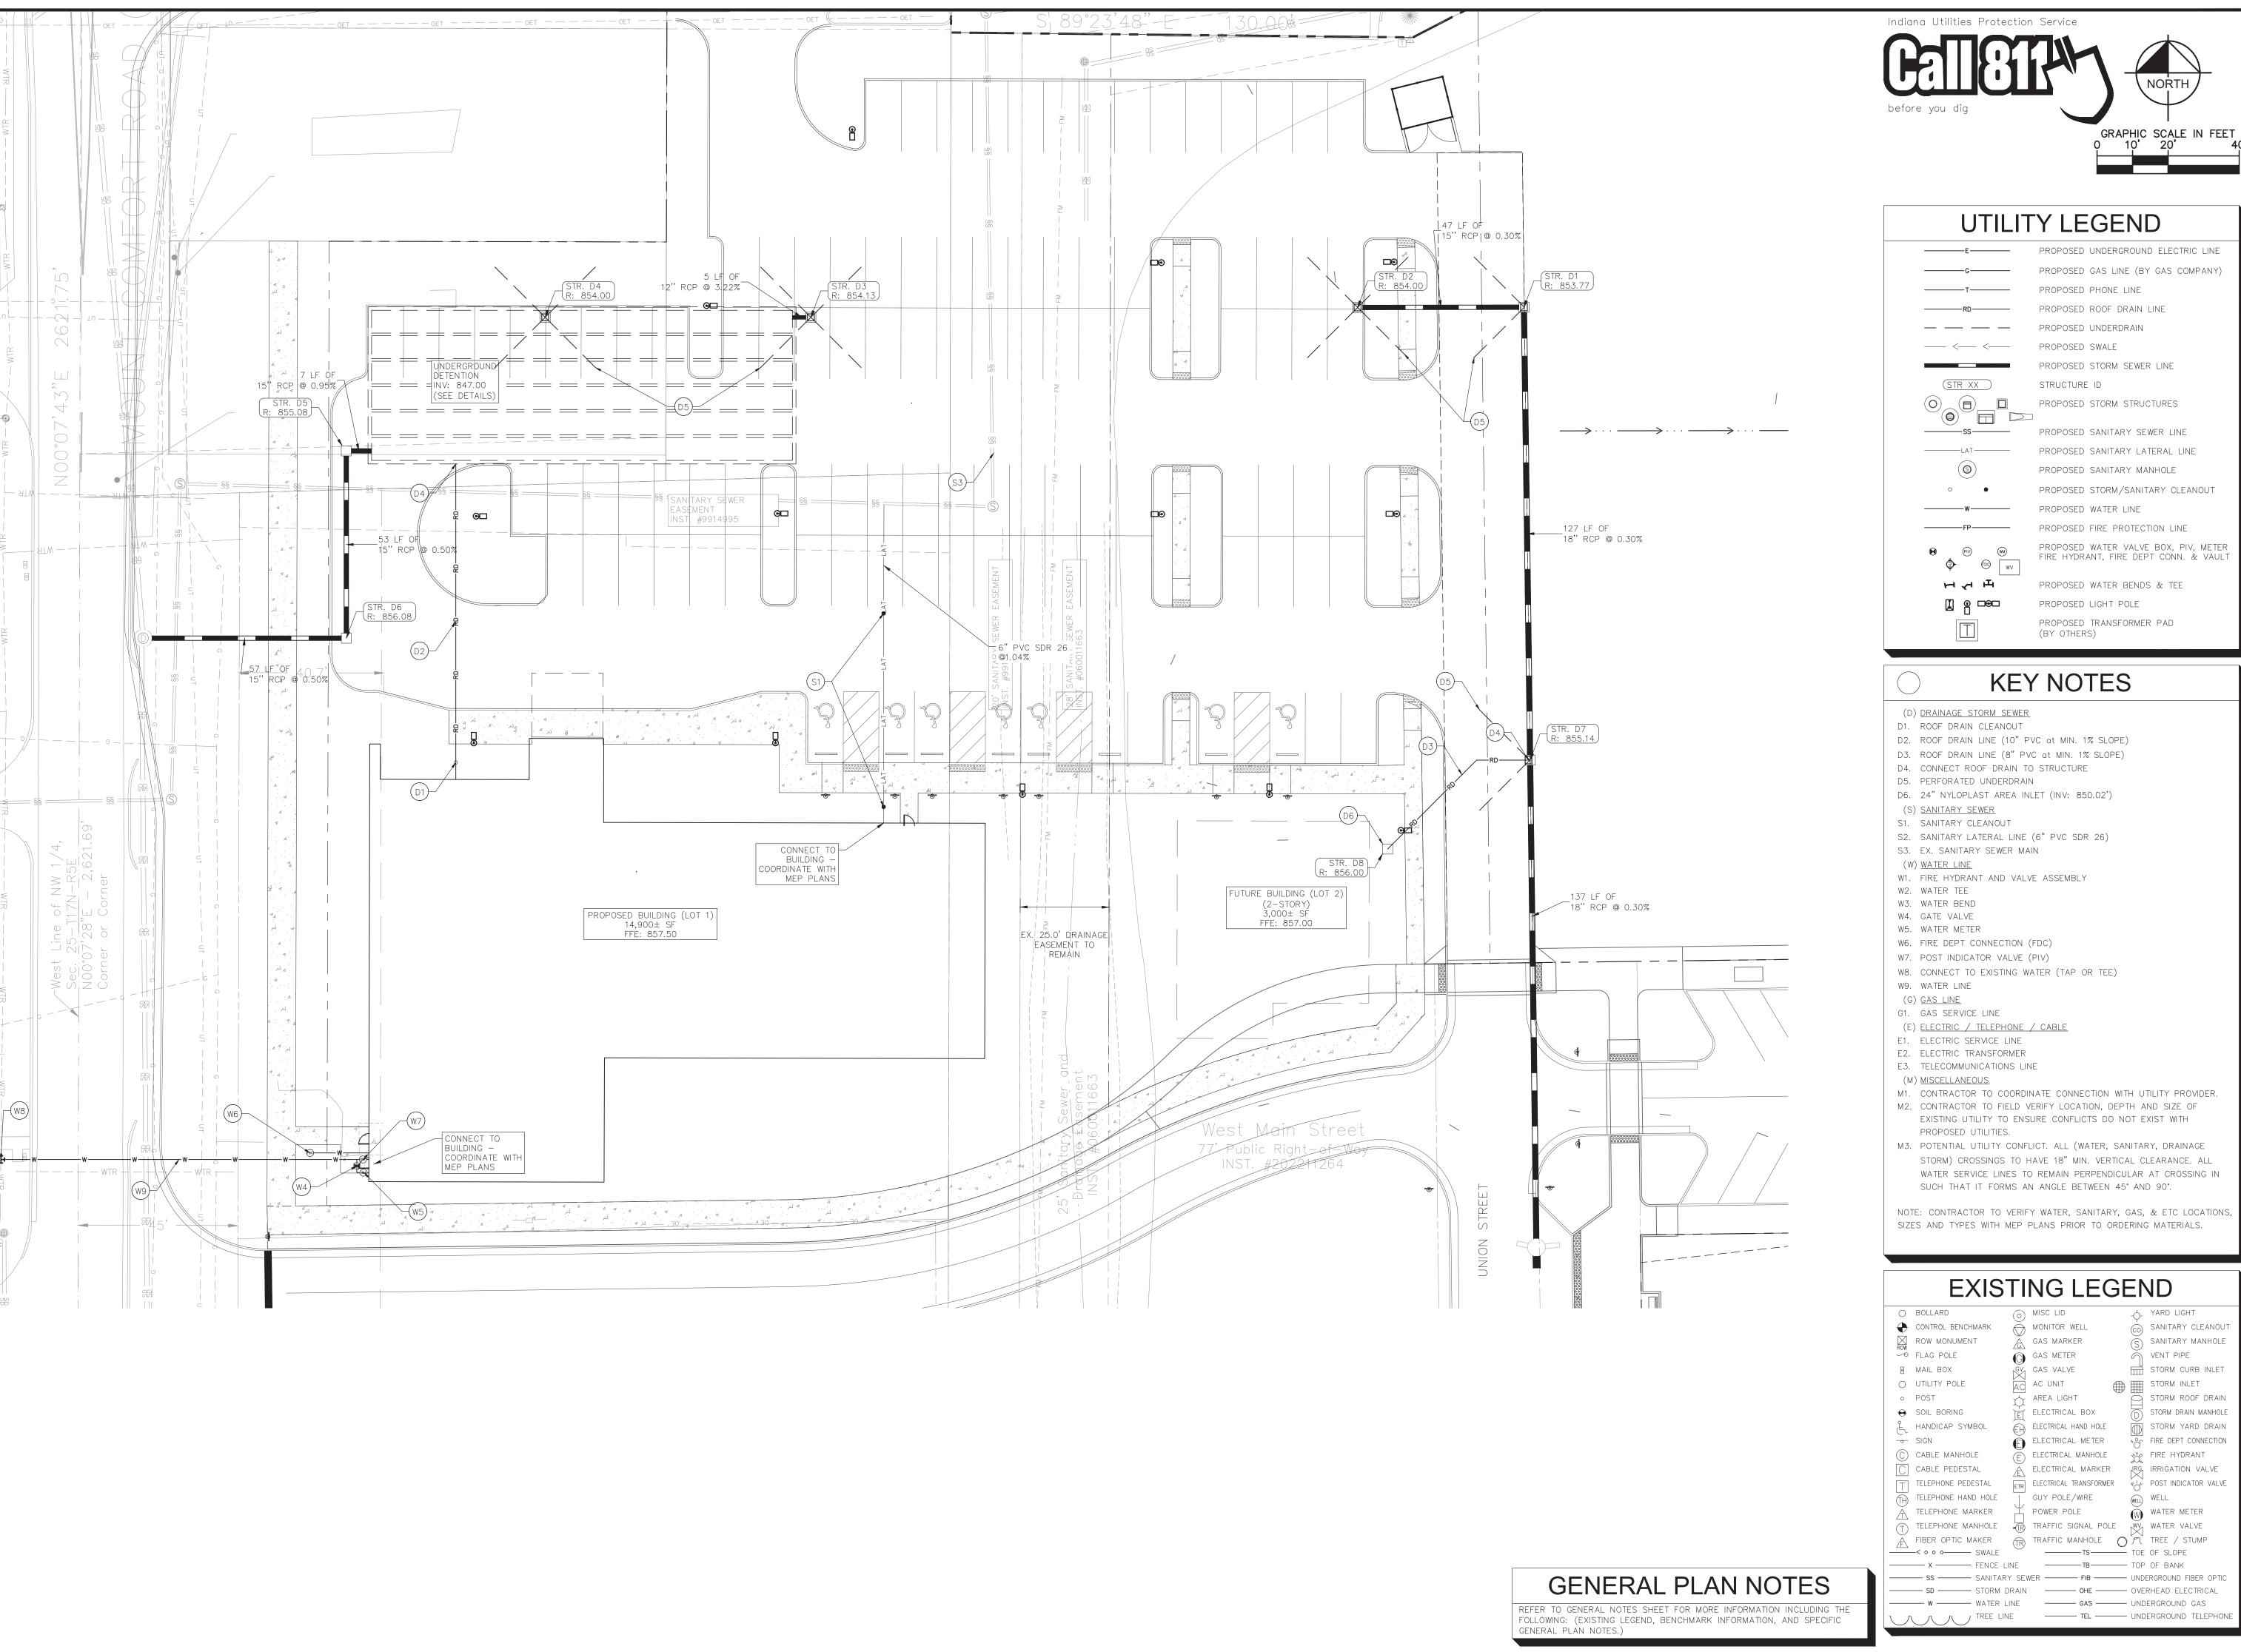

### UTILITY LEGEND

PROPOSED UNDERGROUND ELECTRIC LINE PROPOSED GAS LINE (BY GAS COMPANY) PROPOSED PHONE LINE PROPOSED ROOF DRAIN LINE

PROPOSED UNDERDRAIN PROPOSED SWALE PROPOSED STORM SEWER LINE

STRUCTURE ID PROPOSED STORM STRUCTURES

PROPOSED SANITARY SEWER LINE PROPOSED SANITARY LATERAL LINE ≫Horn

Z

COR

PROPOSED SANITARY MANHOLE PROPOSED STORM/SANITARY CLEANOUT PROPOSED WATER LINE PROPOSED FIRE PROTECTION LINE

PROPOSED WATER VALVE BOX, PIV, METER FIRE HYDRANT, FIRE DEPT CONN. & VAULT PROPOSED WATER BENDS & TEE

PROPOSED LIGHT POLE PROPOSED TRANSFORMER PAD (BY OTHERS)

### **KEY NOTES**

(D) <u>Drainage Storm Sewer</u>

D1. ROOF DRAIN CLEANOUT

D2. ROOF DRAIN LINE (10" PVC at MIN. 1% SLOPE)

D3. ROOF DRAIN LINE (8" PVC at MIN. 1% SLOPE)

D5. PERFORATED UNDERDRAIN

D6. 24" NYLOPLAST AREA INLET (INV: 850.02')

(S) <u>SANITARY SEWER</u>

S1. SANITARY CLEANOUT

S2. SANITARY LATERAL LINE (6" PVC SDR 26)

(W) WATER LINE

W1. FIRE HYDRANT AND VALVE ASSEMBLY

W3. WATER BEND

W7. POST INDICATOR VALVE (PIV)

W8. CONNECT TO EXISTING WATER (TAP OR TEE)

W9. WATER LINE

G1. GAS SERVICE LINE

(E) <u>ELECTRIC</u> / <u>TELEPHONE</u> / <u>CABLE</u>

E1. ELECTRIC SERVICE LINE E2. ELECTRIC TRANSFORMER

E3. TELECOMMUNICATIONS LINE

M1. CONTRACTOR TO COORDINATE CONNECTION WITH UTILITY PROVIDER. M2. CONTRACTOR TO FIELD VERIFY LOCATION, DEPTH AND SIZE OF EXISTING UTILITY TO ENSURE CONFLICTS DO NOT EXIST WITH

M3. POTENTIAL UTILITY CONFLICT. ALL (WATER, SANITARY, DRAINAGE STORM) CROSSINGS TO HAVE 18" MIN. VERTICAL CLEARANCE. ALL WATER SERVICE LINES TO REMAIN PERPENDICULAR AT CROSSING IN

NOTE: CONTRACTOR TO VERIFY WATER, SANITARY, GAS, & ETC LOCATIONS, SIZES AND TYPES WITH MEP PLANS PRIOR TO ORDERING MATERIALS.