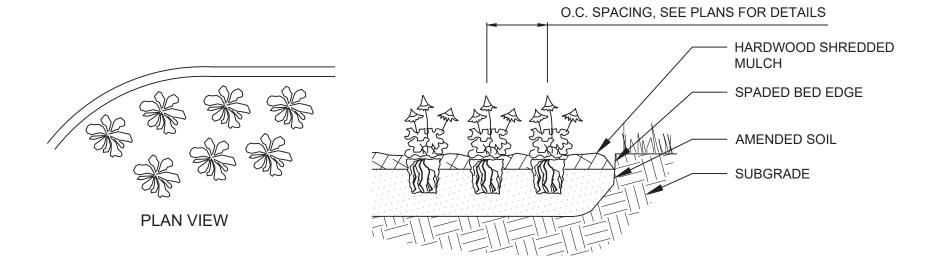

MINIMUM 6" BEYOND ROOT BALL SHREDDED HARDWOOD MULCH SPADED BED EDGE - AMENDED SOIL SUBGRADE

## SHRUB PLANTING

NTS

EXCAVATE PLANTING BED.

ROOTS. CORRECT GIRDLING ROOTS.

- 2. BED HEIGHT IS TO BE 2" ABOVE FINISH GRADE AND WELL DRAINED. 3. REMOVE CONTAINER, SCORE SOIL MASS TO REDIRECT AND PREVENT CIRCLING
- 2. PLANT MATERIAL SHALL BE LAID OUT BY FOLLOWING THE BED EDGE, WORKING TOWARDS THE CENTER OF THE BED USING TRIANGULAR (STAGGERED) SPACING AS PLAUSIBLE.
- 3. PLUMB AND BACKFILL WITH PLANTING MIX AS SPECIFIED IN LANDSCAPE NOTES. 4. APPLY MULCH IN EVEN LAYER, KEEPING AWAY FROM ROOT FLARE. MULCH LIMITS FOR PERENNIALS/GROUNDCOVER EXTEND TO ALL LIMITS OF PLANTING BED, SEE PLANS
- 5. SPACING TO BE AS SPECIFIED IN THE PLANT LIST. PERENNIALS SHALL BE PLACED WITH THEIR CENTER 24" FROM EDGE OF BED.