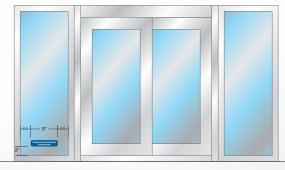

04/06/23 - NEW

**Entry Door & Drive-Thru Vinyl Letering** 

# V-1-1 V-5-1 **V-6**

3M1 HP white vinyl substrate

UV digitally printed image (blue)

Satin gloss over laminate

Contour cut

First surface application

NOTE 1: Business hours shown are typical. However, each location may be different than shown.

### V-1-1 & V-6

TYPICAL DOUBLE DOOR LAYOUT