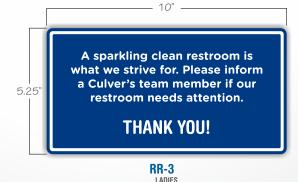

\*SCALE AND COLORS NOT REPRESENTATIVE FROM EMAIL ATTACHMENTS \*ALL MEASUREMENTS ARE APPROXIMATE

© 2020 Springfield Sign & Graphics Inc., Springfield Sign

**Restroom Signs** 

# RR-1-G RR-1-L RR-3

#### **RR-3 SIGN**

White aluminum substrate laminated with black core

Digitally printed blue copy routed to shape

RR-1-G GENTI EMEN

RR-1-L

SCALE: 3" = 1'

\*SCALE AND COLORS NOT REPRESENTATIVE FROM EMAIL ATTACHMENTS \*ALL MEASUREMENTS ARE APPROXIMATE