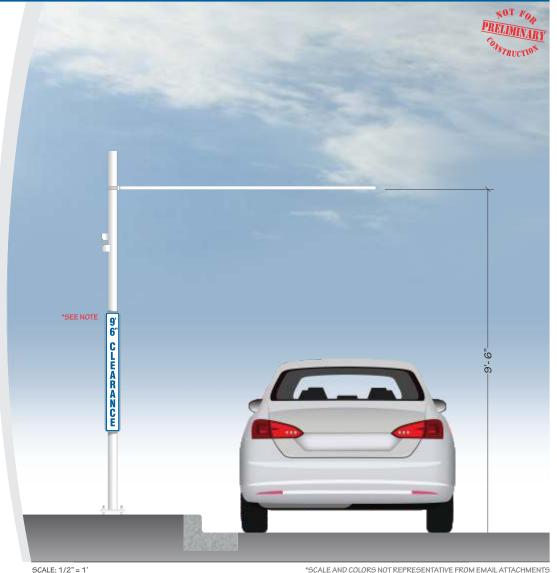

DESIGNED BY: J KROEGER

43983

04/06/23 - NEW

**CLEARANCE PANEL** 

\*SEE NOTE

**Vehicle Height Detector for Drive-Thru Lane** 

VHD-1

All steel (painted) construction

Re-settable if engaged

Used to help protect canopies from advancing vehicles that are too tall

NOTE: Clearance height must be verified prior to mfg.

**QTY: 2** 

SCALE: 1"=1'

SALES PERSON:
MARK WESSELL

DATE CREATED / REVISION HISTORY

04/06/23 - NEW

6"

© 2020 Springfield Sign & Graphics Inc., Springfield Sign