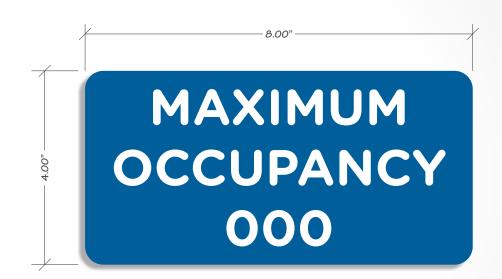

#### © 2021 Springfield Sign & Graphics Inc., Springfield Sign

**Interior Maximum Occupancy Sign** 

# MAX-1

3/16" White acrylic substrate

Direct to surface printing

3M1 VHB peel & stick adhesive on

"MAXIMUM OCCUPANCY" must be verified prior to manufacturing

SCALE: 3" = 1"

\*SCALE AND COLORS NOT REPRESENTATIVE FROM EMAIL ATTACHMENTS