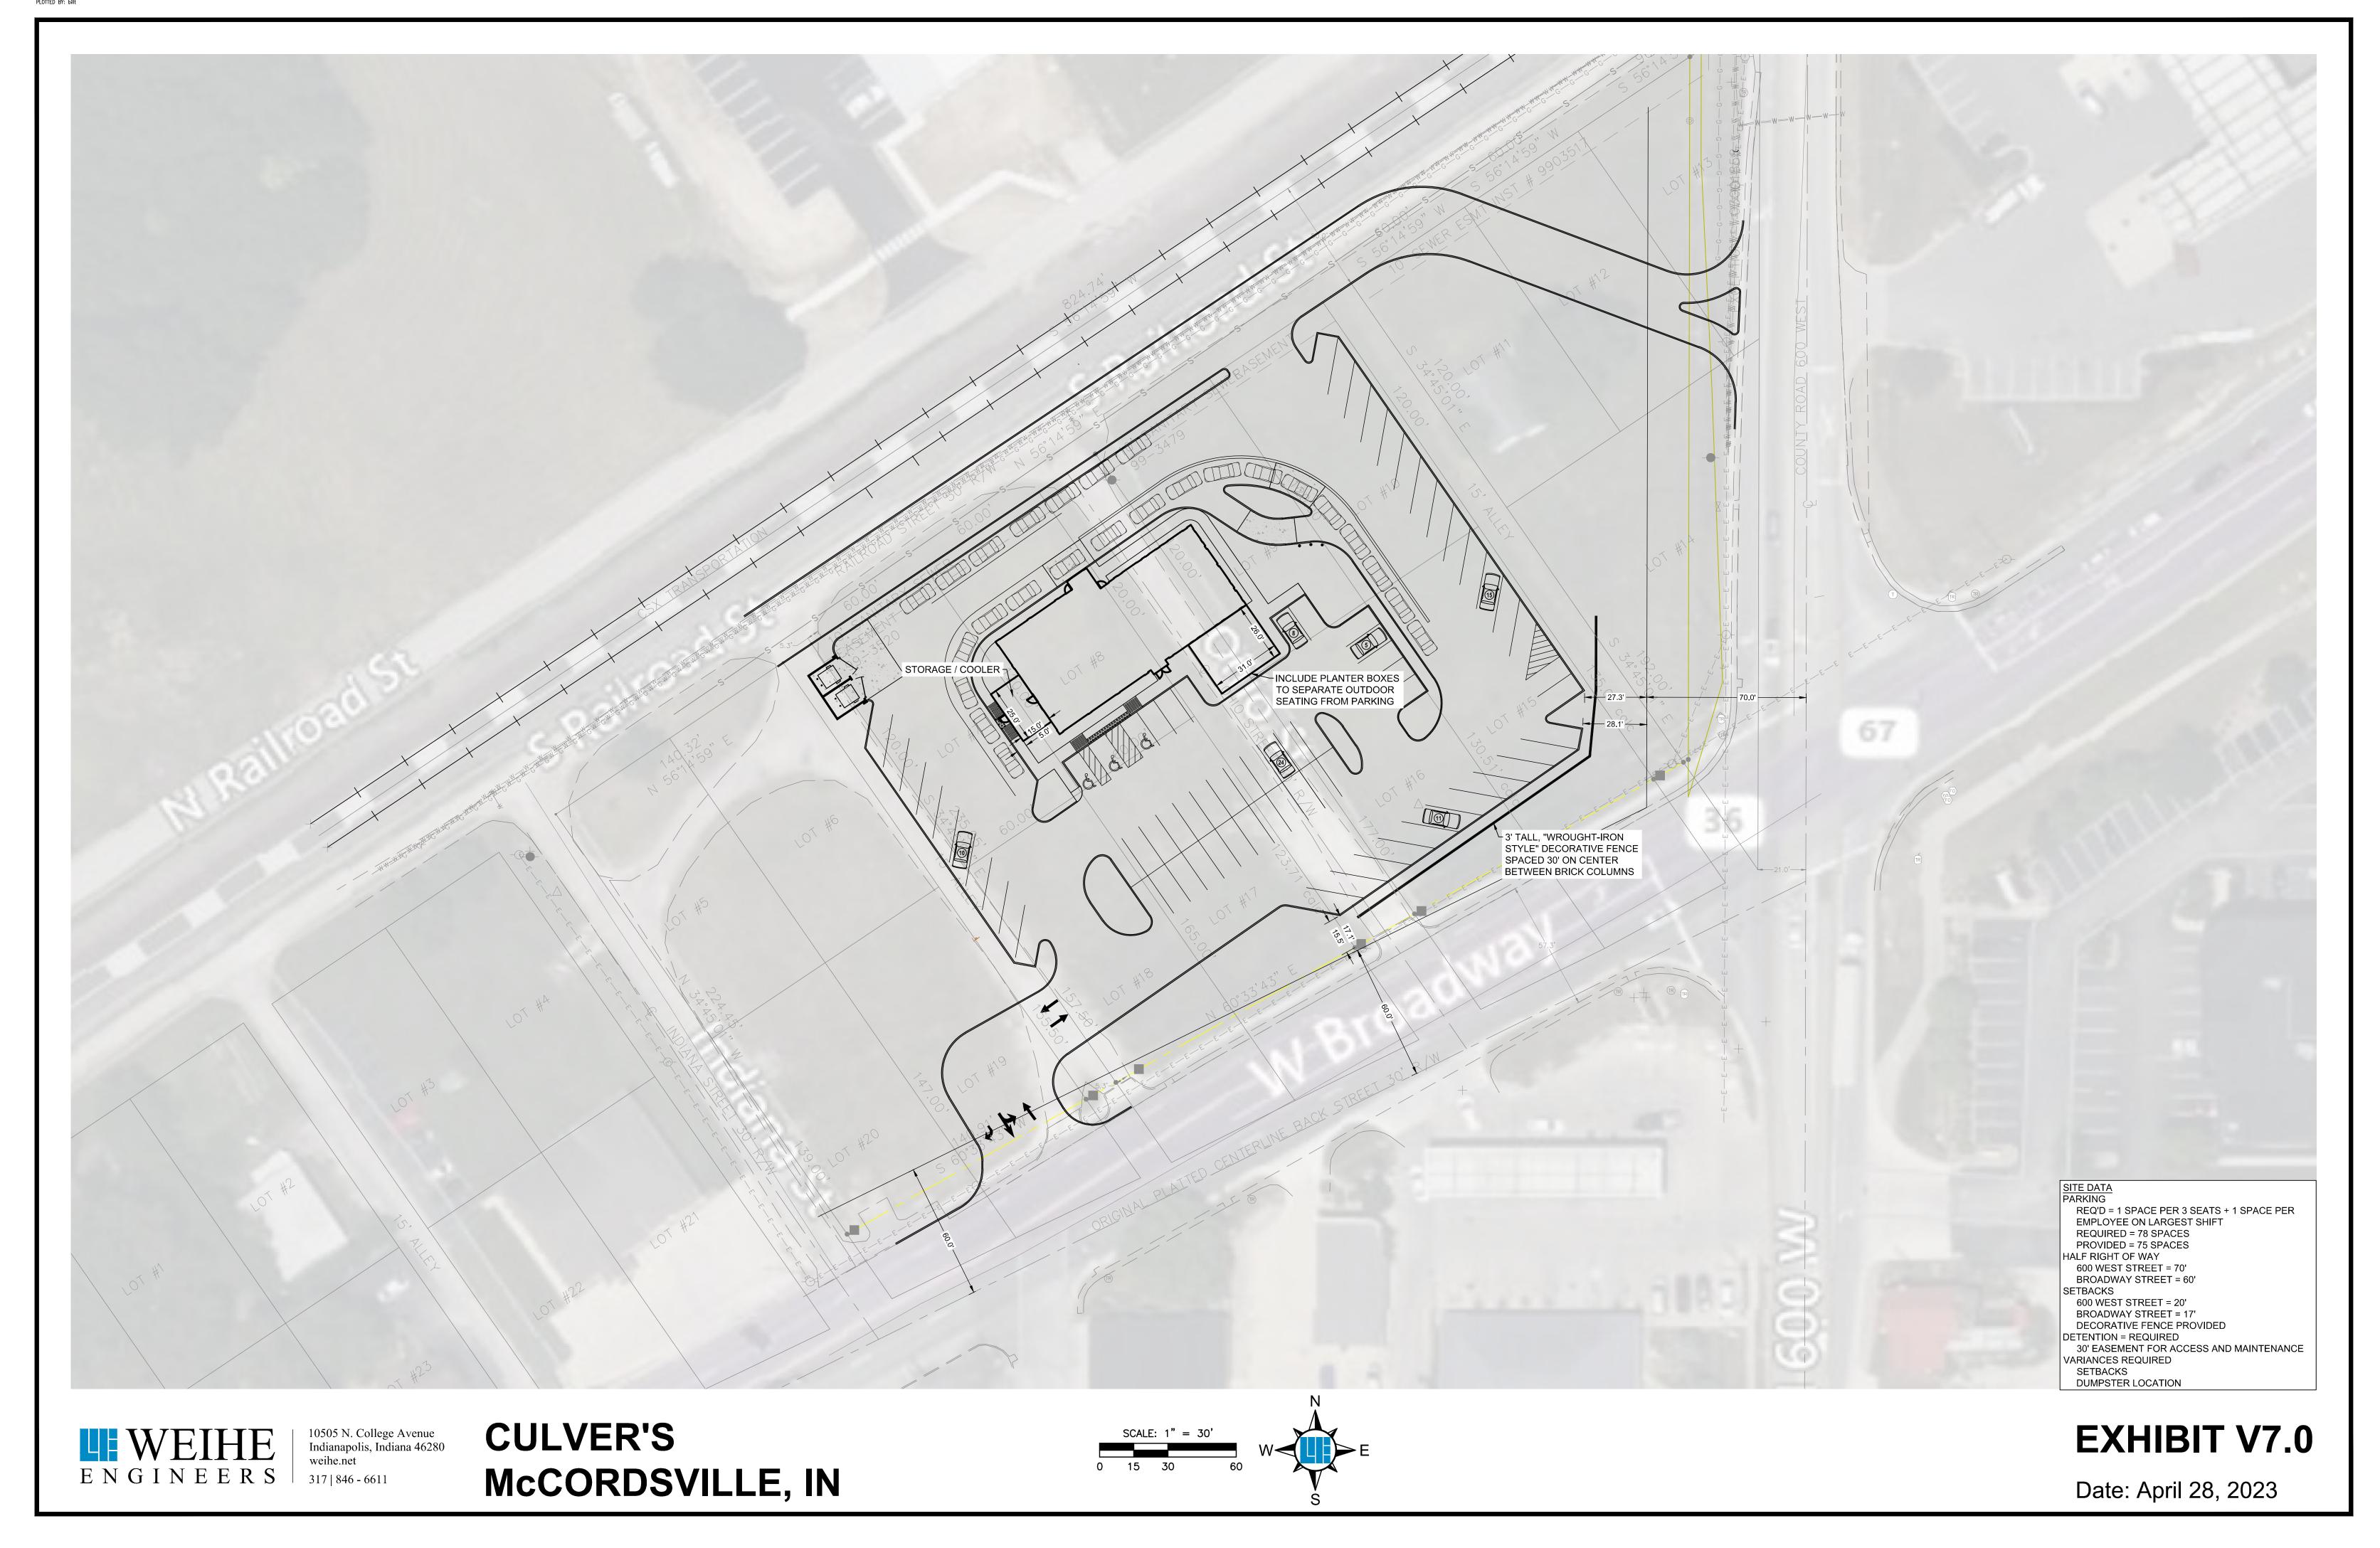

### **Statement of Intent**

Applicant seeks a Special Exception for a drive-thru business and variances of certain development standards, including:

- 1. Dumpster located in front yard of Railroad Street frontage;
- 2. 73 parking spaces provided, 78 parking spaces required;
- 3. Width of main entrance from Broadway is 45 feet, 42 feet maximum permitted at the right of way line