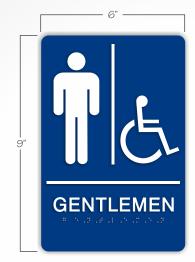

\*SCALE AND COLORS NOT REPRESENTATIVE FROM EMAIL ATTACHMENTS \*ALL MEASUREMENTS ARE APPROXIMATE

© 2020 Springfield Sign & Graphics Inc., Springfield Sign

**Restroom Signs** 

# RR-1-G RR-1-L RR-3

#### **RR-1 SERIES RESTROOM SIGNS**

Injection molded plastic

**ADA** compliant

Raised braille

Self adhesive back

#### **RR-3 SIGN**

White aluminum substrate laminated with black core

Digitally printed blue copy routed to shape

RR-1-G GENTI EMEN

RR-1-L

SCALE: 3" = 1'

\*SCALE AND COLORS NOT REPRESENTATIVE FROM EMAIL ATTACHMENTS \*ALL MEASUREMENTS ARE APPROXIMATE