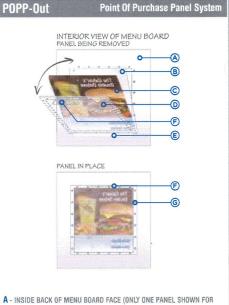

## **MB-DT-46**

Standard Menu Board for Drive-Thru Lane

LED Internal Illumination

POP Graphic panels must be purchased separately

POPP-Out magnet access panels included for easy in & out of POP

"-CS" option for 160mph coastal wind standards available

Locking rear access doors (4)

QTY: 2
Calver's

- B FRONT PANEL IS ANTI-GLARE (CLEAR) FOR INCREASED VISIBILITY
- C POP PANEL PRODUCT GRAPHIC
- D REAR PANEL FITTED WITH POPP-Out PANEL
- E SUPPORTING "TIP TRAY" FOR PANELS (SELF ALIGNING)
- F POPP-Out TAB HANDLE
- G PAIRED MAGNETIC "LATCH" (MAGNETS EMBEDDED IN POP-Out PANEL & BACK OF MENU BOARD)