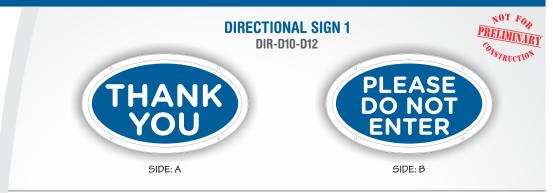

### **Illuminated Directional Signs**

All aluminum construction

LED internal illumination

Totally self contained lighting

Polycarbonate thermoformed faces

Face removal for service

Site plans show placement & field orientation

**UL** marked product

### NOTES

SQUARE FOOTAGE CALCULATIONS: MATHEMATICAL: 2.55 SF RECTANGULAR: 3.24 SF

| ALES PERSON: | DESIGNED BY: | A0:   |
|--------------|--------------|-------|
| ARK WESSELL  | J KROEGER    | 43983 |

| DATE CREATED / REVISION HISTORY |  |  |  |  |  |  |  |
|---------------------------------|--|--|--|--|--|--|--|
| 04/06/23 - NEW                  |  |  |  |  |  |  |  |
|                                 |  |  |  |  |  |  |  |
|                                 |  |  |  |  |  |  |  |
|                                 |  |  |  |  |  |  |  |
|                                 |  |  |  |  |  |  |  |
|                                 |  |  |  |  |  |  |  |
|                                 |  |  |  |  |  |  |  |
|                                 |  |  |  |  |  |  |  |