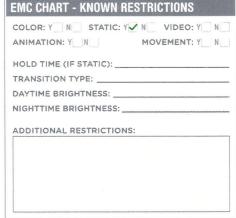

Watchfire 60X120 RGB full color Electronic Message Center (EMC) with RF wireless communication

Broadband communication option available

**UL** marked product

1- 3M is a registered trademark of Minnesota Mining & Manufacturing 1 - Watchfire signs by Time-0-Matic Inc.