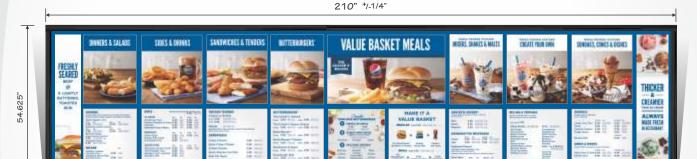

## **MB-DT-46 EXTERIOR MENU BOARD**

MCCORDSVILLE, IN

Blue Outdoor Drive-Thru Menu Board

## **MB-DT-46**

Standard Menu Board for Drive-Thru Lane

LED Internal Illumination

POP Graphic panels must be purchased separately

POPP-Out magnet access panels included for easy in & out of POP

"-CS" option for 160mph coastal wind standards available

Locking rear access doors (4)

QTY: 2
Calver's

- B FRONT PANEL IS ANTI-GLARE (CLEAR) FOR INCREASED VISIBILITY
- C POP PANEL PRODUCT GRAPHIC
- D REAR PANEL FITTED WITH POPP-Out PANEL
- E SUPPORTING "TIP TRAY" FOR PANELS (SELF ALIGNING)
- F POPP-Out TAB HANDLE
- G PAIRED MAGNETIC "LATCH" (MAGNETS EMBEDDED IN POP-Out PANEL & BACK OF MENU BOARD)