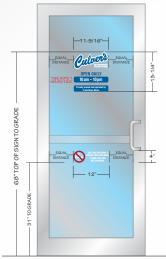

04/06/23 - NEW

**Entry Door & Drive-Thru Vinyl Letering** 

# V-1-1 V-5-1 **V-6**

3M1 HP white vinyl substrate

UV digitally printed image (blue)

Satin gloss over laminate

Contour cut

First surface application

NOTE 1: Business hours shown are typical. However, each location may be different than shown.

### V-1-1 & V-6

TYPICAL DOUBLE DOOR LAYOUT