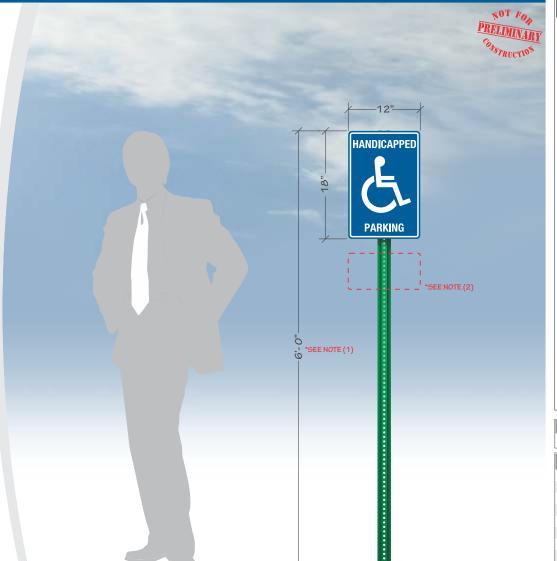

### **Handicapped Parking Post & Panel Sign**

# REG-HC-1

All aluminum 0.080" thick panel

U-Channel steel post (green)

**Bolted connection** 

Local codes may require actual copy/graphics to vary

Rounded corners for safety

First surface vinyl (printed) copy

NOTE 1: Overall height can vary per local codes

NOTE 2: 6' x 12" sign panel may also be required

SALES PERSON: MARK WESSELL

DESIGNED BY: J KROEGER

43983

DATE CREATED / REVISION HISTORY 04/06/23 - NEW

SCALE: 3/4" = 1'