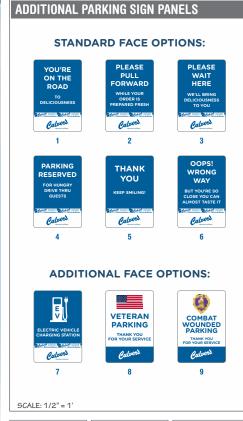

### **Handicapped Parking Post & Panel Sign**

# REG-HC-1

All aluminum 0.080" thick panel

U-Channel steel post (green)

**Bolted connection** 

Local codes may require actual copy/graphics to vary

Rounded corners for safety

First surface vinyl (printed) copy

NOTE 1: Overall height can vary per local codes

NOTE 2: 6' x 12" sign panel may also be required

SALES PERSON: MARK WESSELL

DESIGNED BY: J KROEGER

43983

DATE CREATED / REVISION HISTORY 04/06/23 - NEW

SCALE: 3/4" = 1'

\*SCALE AND COLORS NOT REPRESENTATIVE FROM EMAIL ATTACHMENTS \*ALL MEASUREMENTS ARE APPROXIMATE

© 2020 Springfield Sign & Graphics Inc., Springfield Sign

**Restroom Signs** 