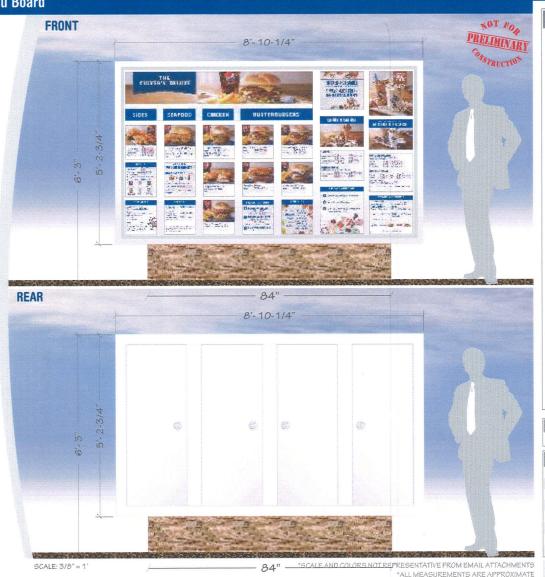

## **MB-DT-46 EXTERIOR MENU BOARD**

MCCORDSVILLE, IN

Blue Outdoor Drive-Thru Menu Board

## **MB-DT-46**

Standard Menu Board for Drive-Thru Lane

LED Internal Illumination

POP Graphic panels must be purchased separately

POPP-Out magnet access panels included for easy in & out of POP

"-CS" option for 160mph coastal wind standards available

Locking rear access doors (4)

QTY: 2
Calver's

- B FRONT PANEL IS ANTI-GLARE (CLEAR) FOR INCREASED VISIBILITY
- C POP PANEL PRODUCT GRAPHIC
- D REAR PANEL FITTED WITH POPP-Out PANEL
- E SUPPORTING "TIP TRAY" FOR PANELS (SELF ALIGNING)
- F POPP-Out TAB HANDLE
- G PAIRED MAGNETIC "LATCH" (MAGNETS EMBEDDED IN POP-Out PANEL & BACK OF MENU BOARD)