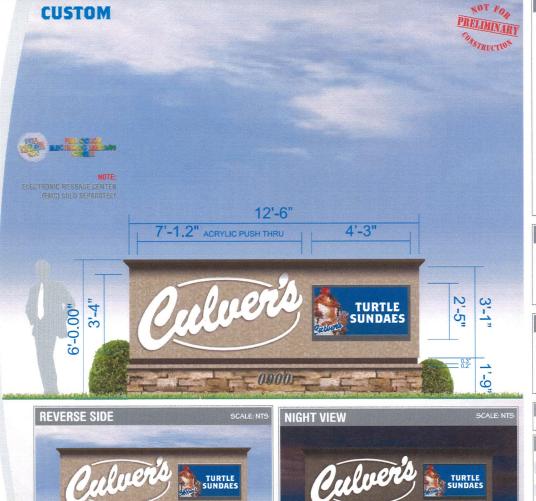

## ME-SL-45 CUSTOM MONUMENT WITH EMC

MCCORDSVILLE, IN

ME-45-L-60X120-10-RGB

# **ME-SL-C**

Culver's sign cabinet of aluminum construction and internally illuminated with LED's

Pole skirt enclosure provides cradle rest for iconic Culver's logo - All aluminum construction

White face Push-Thru-Script Letter

Watchfire 60X120 RGB full color Electronic Message Center (EMC) with RF wireless communication

Broadband communication option available

**UL** marked product

1- 3M is a registered trademark of Minnesota Mining & Manufacturing 1 - Watchfire signs by Time-0-Matic Inc.

### SIGN CODES Height Max: 6' SF Max: 36 SF

#### NOTES SQUARE FOOTAGE CALCULATIONS: ACRYLIC PUSH THRU: 3'-4" x 7'-1 2" = 23 6 SE EMC: 2'-0" X 4'-0" = 8 SF TOTAL: 31.6

| SALES PERSUN:                           | DESIGNED BY:                                     | A0:   |
|-----------------------------------------|--------------------------------------------------|-------|
| MARK WESSELL                            | J KROEGER                                        | 43983 |
| DATE CREATED /                          | REVISION HISTORY                                 |       |
| 04/06/23 - NEW                          |                                                  |       |
| 5/3/23 - Custom mo                      | nument                                           |       |
|                                         |                                                  |       |
| CALL STATE AS AS ASSESSED FOR PERMANENT | H-124-20-1-12-1-13-1-1-1-1-1-1-1-1-1-1-1-1-1-1-1 |       |