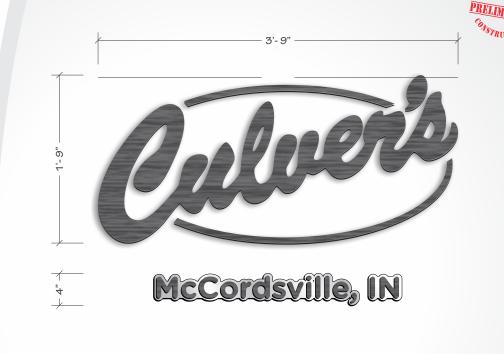

## ME-SL-45 CUSTOM MONUMENT WITH EMC

MCCORDSVILLE, IN

ME-45-L-60X120-10-RGB

# **ME-SL-C**

Culver's sign cabinet of aluminum construction and internally illuminated with LED's

Pole skirt enclosure provides cradle rest for iconic Culver's logo - All aluminum construction

White face Push-Thru-Script Letter

Watchfire 60X120 RGB full color Electronic Message Center (EMC) with RF wireless communication

Broadband communication option available

**UL** marked product

1- 3M is a registered trademark of Minnesota Mining & Manufacturing 1 - Watchfire signs by Time-0-Matic Inc.

### SIGN CODES Height Max: 6' SF Max: 36 SF

#### NOTES SQUARE FOOTAGE CALCULATIONS: ACRYLIC PUSH THRU: 3'-4" x 7'-1 2" = 23 6 SE EMC: 2'-0" X 4'-0" = 8 SF TOTAL: 31.6

| SALES PERSUN:                           | DESIGNED BY:                                     | A0:   |
|-----------------------------------------|--------------------------------------------------|-------|
| MARK WESSELL                            | J KROEGER                                        | 43983 |
| DATE CREATED /                          | REVISION HISTORY                                 |       |
| 04/06/23 - NEW                          |                                                  |       |
| 5/3/23 - Custom mo                      | nument                                           |       |
|                                         |                                                  |       |
| CALL STATE AS AS ASSESSED FOR PERMANENT | H-124-20-1-12-1-13-1-1-1-1-1-1-1-1-1-1-1-1-1-1-1 |       |