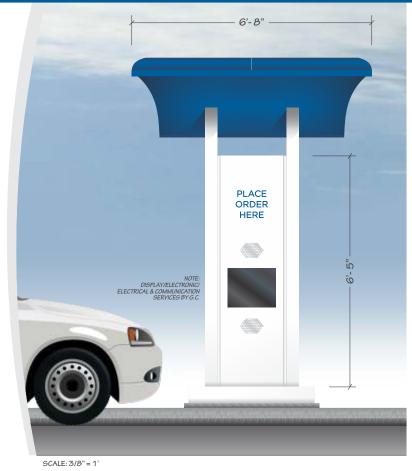

#### © 2020 Springfield Sign & Graphics Inc., Springfield Sign

**Drive-Thru Canopy For Order Confirmation System (OCS)** 

DTC-2

All aluminum construction

Rated for 160 mph winds (3 second burst) & heavy northern states snow loads

Order Confirmation System (OCS) by others

Rear panel (door) access lockable

Provides protection from rain for **DT** customer

Houses OCS, speaker &

QTY: 2
Calver's

6'-8.50"

\*ALL MEASUREMENTS ARE APPROXIMATE

| NOTES |  |  |  |
|-------|--|--|--|
|       |  |  |  |
|       |  |  |  |
|       |  |  |  |

| DATE CREATED / REVISION HISTORY |                      |  |  |  |  |  |  |  |
|---------------------------------|----------------------|--|--|--|--|--|--|--|
|                                 | 04/06/23 - NEW       |  |  |  |  |  |  |  |
|                                 |                      |  |  |  |  |  |  |  |
|                                 |                      |  |  |  |  |  |  |  |
|                                 |                      |  |  |  |  |  |  |  |
|                                 | SALES PERSON: DESIGN |  |  |  |  |  |  |  |

© 2020 Springfield Sign & Graphics Inc., Springfield Sign

McCordsville, IN

SIGN PLACEMENT

6"TO GRADE

SCALE: 1/2" = 1' SALES PERSON:

MARK WESSELL