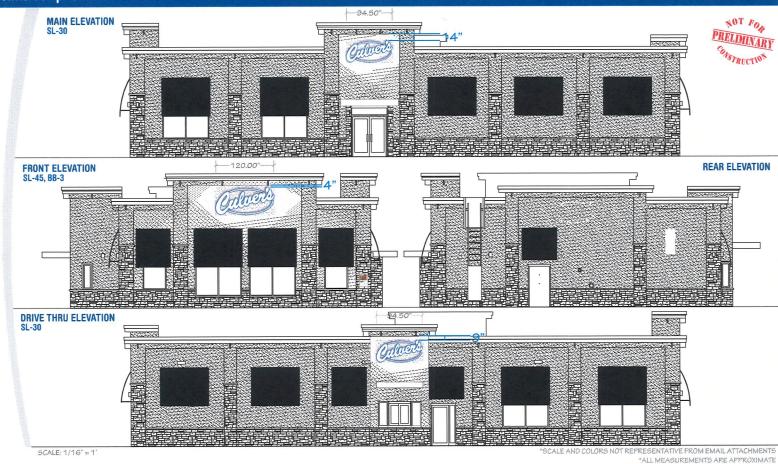

= 1"

© 2020 Springfield Sign & Graphics Inc., Springfield Sign

This drawing is Copyrighted material, it remains the property of Springfield Sign unless otherwise agreed upon in writing. It is unlawful to use this drawing for bidding purposes, nor can it be reproduces, copied or used in the production of a sign without written permission from Springfield Sign & Graphics.

This is an artistic rendition and final colors / sizes may vary from that depicted herein.











SL-45 & SL-30 Illuminated White Script Channel Letters

## **SL-SERIES**

Channel letter construction

One piece (saddle capped sections)

LED internal illumination

Typical application for new construction

Embedded power supplies

**UL** marked product

No install pattern needed, level line scribed in back of sign





### SIGN SQUARE FOOTAGE

MAIN ELEVATION: FRONT ELEVATION: QTY-1 SL-30 (44.37" X 94.50") = 29.12 SF QTY-1 SL-45 (56.00" X 120.00") = 46.67 SF QTY-1 BB-3 (17.67" X 27.88") = 3.42 SF

REAR ELEVATION:

DRIVE THRU ELEVATION: QTY-1 SL-30 (44.37" X 94.50") = 29.12 SF

PLAN METRO L-2020 PROTOTYPE DRAWINGS SHOWN ACTUAL ARCHITECTURAL DRAWINGS PENDING

# NOTES BB-3 typical Front placement: Front

| 04/06/23 - NEW      |