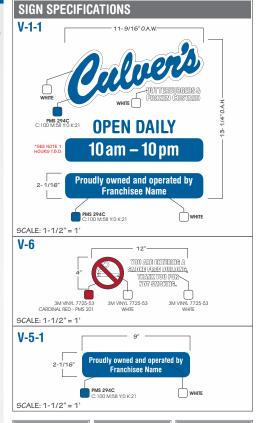

04/06/23 - NEW

**Entry Door & Drive-Thru Vinyl Letering** 

# V-1-1 V-5-1 **V-6**

3M1 HP white vinyl substrate

UV digitally printed image (blue)

Satin gloss over laminate

Contour cut

First surface application

NOTE 1: Business hours shown are typical. However, each location may be different than shown.

1 - 3M is a registered trademark of Minnesota Mining & Manufacturing

### V-1-1 & V-6

TYPICAL DOUBLE DOOR LAYOUT

### V-5-1

TYPICAL DRIVE-THRU LAYOUT

SCALE: 3/8" = 1'

\*SCALE AND COLORS NOT REPRESENTATIVE FROM EMAIL ATTACHMENTS \*ALL MEASUREMENTS ARE APPROXIMATE

SALES PERSON: MARK WESSELL

DATE CREATED / REVISION HISTORY