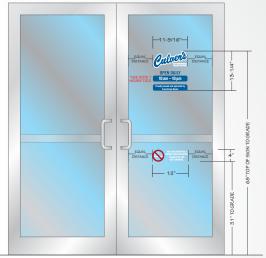

04/06/23 - NEW

**Entry Door & Drive-Thru Vinyl Letering** 

# V-1-1 V-5-1 **V-6**

3M1 HP white vinyl substrate

UV digitally printed image (blue)

Satin gloss over laminate

Contour cut

First surface application

NOTE 1: Business hours shown are typical. However, each location may be different than shown.

### V-1-1 & V-6

TYPICAL DOUBLE DOOR LAYOUT

### V-5-1

TYPICAL DRIVE-THRU LAYOUT

SCALE: 3/8" = 1'

\*SCALE AND COLORS NOT REPRESENTATIVE FROM EMAIL ATTACHMENTS \*ALL MEASUREMENTS ARE APPROXIMATE

SALES PERSON: MARK WESSELL

DATE CREATED / REVISION HISTORY