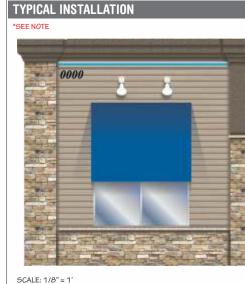

**ButterBurger Outdoor Panel Wall Sign** 

**BB-3** 

All aluminum 0.080" thick panel backside is blank (white)

Baked on aluminum white enamel finish

Digital print overlay with overlaminate

Rounded corners are to be 1.25"

Sign is to be mounted flush to wall

**COMING RIGHT UP!** RIGHT NOW, WE'RE MAKING YOUR MEAL FRESH. DELICIOUS IS JUST UP AHEAD. 17.665"

16.19"

NOT FOR CONSTRUCTION

**TYPICAL INSTALLATION - TOP VIEW** 

WALL

SIGN FACE FLUSH MOUNTS TO WALL

SCALE: N.T.S

**INSTALL NOTES** 

TYPICALLY USED FOR MIRRORED METRO L LAYOUTS

NOTES

SALES PERSON: MARK WESSELL

**DESIGNED BY:** 

J KROEGER

43983