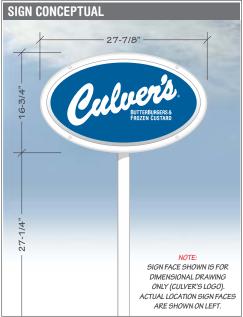

**ButterBurger Outdoor Panel Wall Sign** 

**BB-3** 

All aluminum 0.080" thick panel backside is blank (white)

Baked on aluminum white enamel finish

Digital print overlay with overlaminate

Rounded corners are to be 1.25"

Sign is to be mounted flush to wall

**COMING RIGHT UP!** RIGHT NOW, WE'RE MAKING YOUR MEAL FRESH. DELICIOUS IS JUST UP AHEAD. 17.665"

16.19"

NOT FOR CONSTRUCTION

**TYPICAL INSTALLATION - TOP VIEW** 

WALL

SIGN FACE FLUSH MOUNTS TO WALL

SCALE: N.T.S

**INSTALL NOTES** 

TYPICALLY USED FOR MIRRORED METRO L LAYOUTS

NOTES

SALES PERSON: MARK WESSELL

**DESIGNED BY:** 

J KROEGER

43983