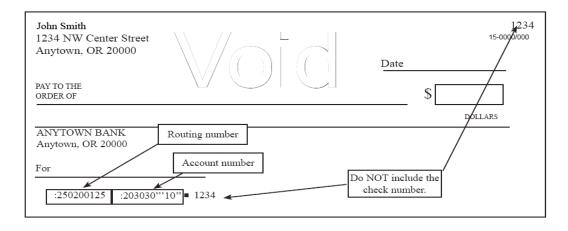

<u>We do not need a voided check.</u> Please see example below to find your routing and account numbers on a personal check. Return this form to the Utility Office or drop box at Town Hall.

Please email to umail@mccordsville.org or Fax to 317-336-7483