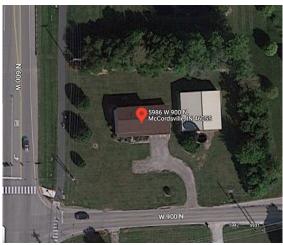

@ NE Corner of N 600 W/W 900 N

X = Proposed Sign Location

It will factor in the dimensions for the future roundabout that the town has planned.

Supporting Information: Site Plan for Sign