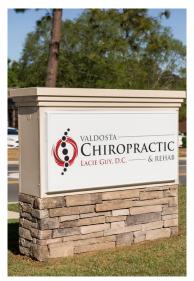

- <20 SF of sign area (double-sided)
- On a masonry base
- Structure no longer than 6'
- Either non-illuminated or externally illuminated

The sign will be professional, visually appealing, and will meet this proposed criteria as well as factor in the towns plan for a future roundabout at N 600 W/W 900 N. See "Site Plan" for example pictures of some signs we plan to base it on.

## Town Sign Criteria:

- <20 SF of sign area (double-sided)
- On a masonry base
- Structure no longer than 6'
- Either non-illuminated or externally illuminated

Example 1

Example 3

Example 2

Example 4