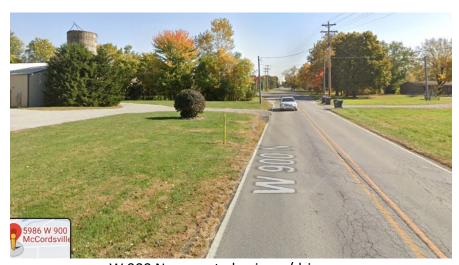

Home/Proposed Business

W 900 N access to business/driveway

- Main 2 patient parking spots on Left + ample other parking.
- Another spot for 1 admin staff member by the barn (see pictures above and it'd be hidden on the Right of the silo and pine trees)

## Supporting Information: Site Plan – 5986 W 900 N

Home/Proposed Business

Supporting Information: Statement of Intent – Sign Variance

The intention for the chiropractic practice sign is to attract people from McCordsville and the surrounding area to use our services. It is difficult for a business to successfully operate without a sign. We hope to provide value and quality of life to everyone who seeks our services and the sign will help us achieve this to a greater degree. Lastly, it will also allow individuals to be able to locate and safely arrive at the chiropractic business location, which will help the traffic flow around the N 600 W/W 900 N intersection. I plan to follow the proposed sign criteria that Ryan Crum suggested: