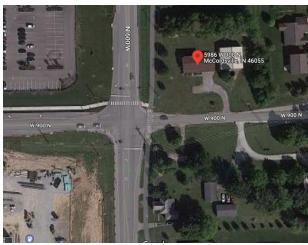

## Supporting Information: Site Plan – 5986 W 900 N

Home/Proposed Business

Supporting Information: Statement of Intent – Sign Variance

The intention for the chiropractic practice sign is to attract people from McCordsville and the surrounding area to use our services. It is difficult for a business to successfully operate without a sign. We hope to provide value and quality of life to everyone who seeks our services and the sign will help us achieve this to a greater degree. Lastly, it will also allow individuals to be able to locate and safely arrive at the chiropractic business location, which will help the traffic flow around the N 600 W/W 900 N intersection. I plan to follow the proposed sign criteria that Ryan Crum suggested:

@ NE Corner of N 600 W/W 900 N

X = Proposed Sign Location

It will factor in the dimensions for the future roundabout that the town has planned.

Supporting Information: Site Plan for Sign