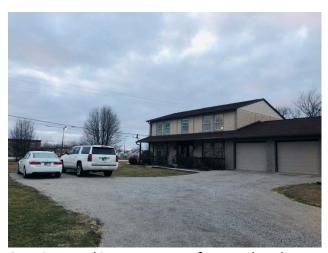

Special Exception – Statement of Intent

If granted home occupation approval, I plan to start Integrity Family Chiropractic out of our home at 5986 W 900 N in the Summer of 2023. McCordsville does not have a chiropractor and many residents and others in the surrounding area seek care in neighboring cities such as Fishers. I have been practicing since 2017 and would love to put down my roots in McCordsville to contribute to the health of our community and quality of life of individuals and families.

Home/Proposed Business

W 900 N access to business/driveway

- Main 2 patient parking spots on Left + ample other parking.
- Another spot for 1 admin staff member by the barn (see pictures above and it'd be hidden on the Right of the silo and pine trees)

## Supporting Information: Site Plan – 5986 W 900 N

Home/Proposed Business

Supporting Information: Statement of Intent – Sign Variance

The intention for the chiropractic practice sign is to attract people from McCordsville and the surrounding area to use our services. It is difficult for a business to successfully operate without a sign. We hope to provide value and quality of life to everyone who seeks our services and the sign will help us achieve this to a greater degree. Lastly, it will also allow individuals to be able to locate and safely arrive at the chiropractic business location, which will help the traffic flow around the N 600 W/W 900 N intersection. I plan to follow the proposed sign criteria that Ryan Crum suggested: