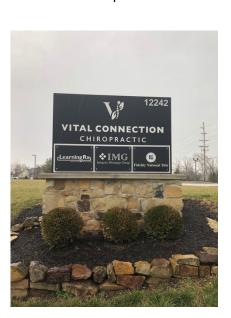

- <20 SF of sign area (double-sided)
- On a masonry base
- Structure no longer than 6'
- Either non-illuminated or externally illuminated

The sign will be professional, visually appealing, and will meet this proposed criteria as well as factor in the towns plan for a future roundabout at N 600 W/W 900 N. See "Site Plan" for example pictures of some signs we plan to base it on.

## Town Sign Criteria:

- <20 SF of sign area (double-sided)
- On a masonry base
- Structure no longer than 6'
- Either non-illuminated or externally illuminated

Example 1

Example 3

Example 2

Example 4