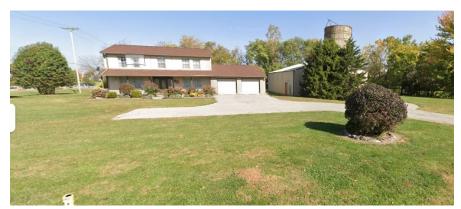

Special Exception – Statement of Intent

If granted home occupation approval, I plan to start Integrity Family Chiropractic out of our home at 5986 W 900 N in the Summer of 2023. McCordsville does not have a chiropractor and many residents and others in the surrounding area seek care in neighboring cities such as Fishers. I have been practicing since 2017 and would love to put down my roots in McCordsville to contribute to the health of our community and quality of life of individuals and families.

Home/Proposed Business

W 900 N access to business/driveway

- Main 2 patient parking spots on Left + ample other parking.
- Another spot for 1 admin staff member by the barn (see pictures above and it'd be hidden on the Right of the silo and pine trees)

## Supporting Information: Site Plan – 5986 W 900 N

Home/Proposed Business

Supporting Information: Statement of Intent – Sign Variance

The intention for the chiropractic practice sign is to attract people from McCordsville and the surrounding area to use our services. It is difficult for a business to successfully operate without a sign. We hope to provide value and quality of life to everyone who seeks our services and the sign will help us achieve this to a greater degree. Lastly, it will also allow individuals to be able to locate and safely arrive at the chiropractic business location, which will help the traffic flow around the N 600 W/W 900 N intersection. I plan to follow the proposed sign criteria that Ryan Crum suggested: