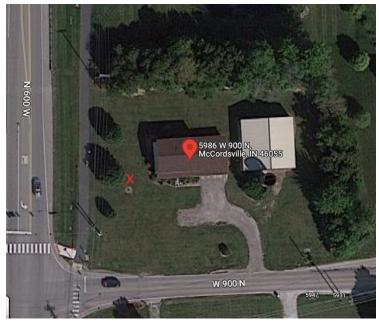

- <20 SF of sign area (double-sided)
- On a masonry base
- Structure no longer than 6'
- Either non-illuminated or externally illuminated

The sign will be professional, visually appealing, and will meet this proposed criteria as well as factor in the towns plan for a future roundabout at N 600 W/W 900 N. See "Site Plan" for example pictures of some signs we plan to base it on.

@ NE Corner of N 600 W/W 900 N

X = Proposed Sign Location

It will factor in the dimensions for the future roundabout that the town has planned.

Supporting Information: Site Plan for Sign