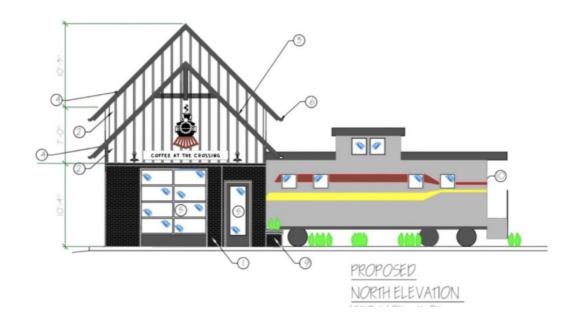

| Signature: | Date: |
|------------|-------|

Generated On: 12/14/2022 2:09 PM

MATERIAL LIST

- I. GRAY BRICK VENEER WITH BRICK ROW LOCK CAP. SPECIFIC BRICK COLOR AS SELECTED BY OWNER
- 2. WHITE VERTICAL CEMENT FIBER BOARD SIDING WITH BATTEN BOARD TRIM.
- 3. BLACK ARCHITECTURAL STANDING SEAM METAL ROOF,
- 4. BLACK CEMENT FIBER BOARD TRIM
- 5. BLACK ANODIZED ALUM STOREFRONT AND WINDOWS.
- 6. BLACK SHEET METAL GUTTERS & DOWNSPOUTS.
- 7. BLACK ALUM & GLASS OVERHEAD DOOR.
- 8. BLACK PAINTED INSULATED GALVANIZED STEEL DOOR.
- 9. BRICK MASONRY PLANTER.
- IO. EXISTING CABOOSE TO BE REPAINTED TO MATCH CURRENT PAINT COLORS.

COFFEE AT THE CROSSING
BUILDING EXPANSION

PROPOSED

EAST ELEVATION

7745 N 600 W McCORDSVILLE, INDIANA Cornerstone Design

A-4

8481 E. 550 N.
OTTERBEIN, INDIANA 47970
PHONE (765) 366-7010
comerstonedesign@hughes.net

- I. GRAY BRICK VENEER WITH BRICK ROW LOCK CAP. SPECIFIC BRICK COLOR AS SELECTED BY OWNER
- 2. WHITE VERTICAL CEMENT FIBER BOARD SIDING WITH BATTEN BOARD TRIM.
- 3. BLACK ARCHITECTURAL STANDING SEAM METAL ROOF,
- 4. BLACK CEMENT FIBER BOARD TRIM
- 5. BLACK ANODIZED ALUM STOREFRONT AND WINDOWS.
- 6. BLACK SHEET METAL GUTTERS & DOWNSPOUTS.
- 7. BLACK ALUM & GLASS OVERHEAD DOOR.
- 8. BLACK PAINTED INSULATED GALVANIZED STEEL DOOR.
- 9. BRICK MASONRY PLANTER.
- IO. EXISTING CABOOSE TO BE REPAINTED TO MATCH CURRENT PAINT COLORS.

COFFEE AT THE CROSSING BUILDING EXPANSION

> 7745 N 600 W McCORDSVILLE, INDIANA

Cornerstone Design

A-3

848| E. 550 N. OTTERBEIN, INDIANA 47970 PHONE (765) 366-7010 cornerstonedesign@huahes.net