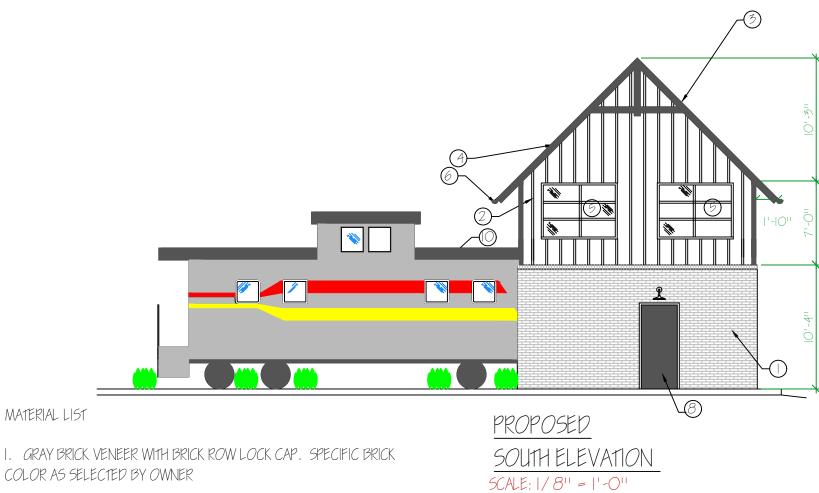

- I. GRAY BRICK VENEER WITH BRICK ROW LOCK CAP. SPECIFIC BRICK COLOR AS SELECTED BY OWNER
- 2. WHITE VERTICAL CEMENT FIBER BOARD SIDING WITH BATTEN BOARD TRIM.
- 3. BLACK ARCHITECTURAL STANDING SEAM METAL ROOF,
- 4. BLACK CEMENT FIBER BOARD TRIM
- 5. BLACK ANODIZED ALUM STOREFRONT AND WINDOWS.
- 6. BLACK SHEET METAL GUTTERS & DOWNSPOUTS.
- 7. BLACK ALUM & GLASS OVERHEAD DOOR.
- 8. BLACK PAINTED INSULATED GALVANIZED STEEL DOOR.
- 9. BRICK MASONRY PLANTER.
- IO. EXISTING CABOOSE TO BE REPAINTED TO MATCH CURRENT PAINT COLORS.