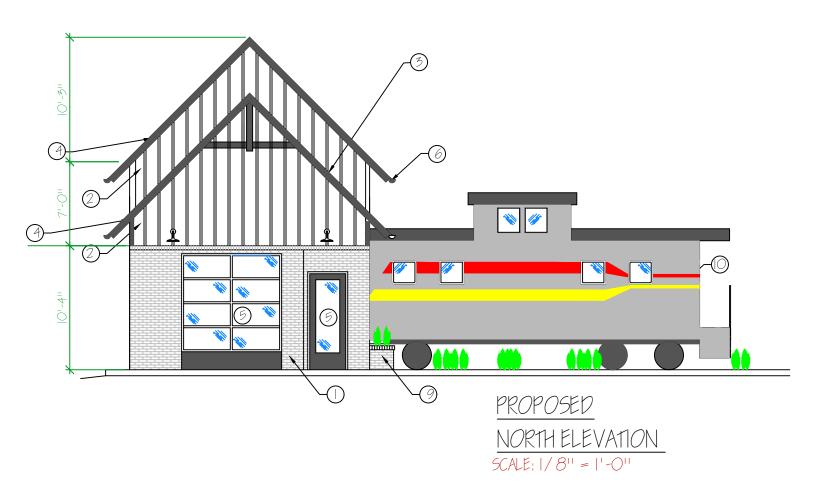

| Signature: | Date: |
|------------|-------|

Generated On: 12/14/2022 2:09 PM

MATERIAL LIST

- I. GRAY BRICK VENEER WITH BRICK ROW LOCK CAP. SPECIFIC BRICK COLOR AS SELECTED BY OWNER
- 2. WHITE VERTICAL CEMENT FIBER BOARD SIDING WITH BATTEN BOARD TRIM.
- 3. BLACK ARCHITECTURAL STANDING SEAM METAL ROOF,
- 4. BLACK CEMENT FIBER BOARD TRIM
- 5. BLACK ANODIZED ALUM STOREFRONT AND WINDOWS.
- 6. BLACK SHEET METAL GUTTERS & DOWNSPOUTS.
- 7. BLACK ALUM & GLASS OVERHEAD DOOR.
- 8. BLACK PAINTED INSULATED GALVANIZED STEEL DOOR.
- 9. BRICK MASONRY PLANTER.
- IO. EXISTING CABOOSE TO BE REPAINTED TO MATCH CURRENT PAINT COLORS.