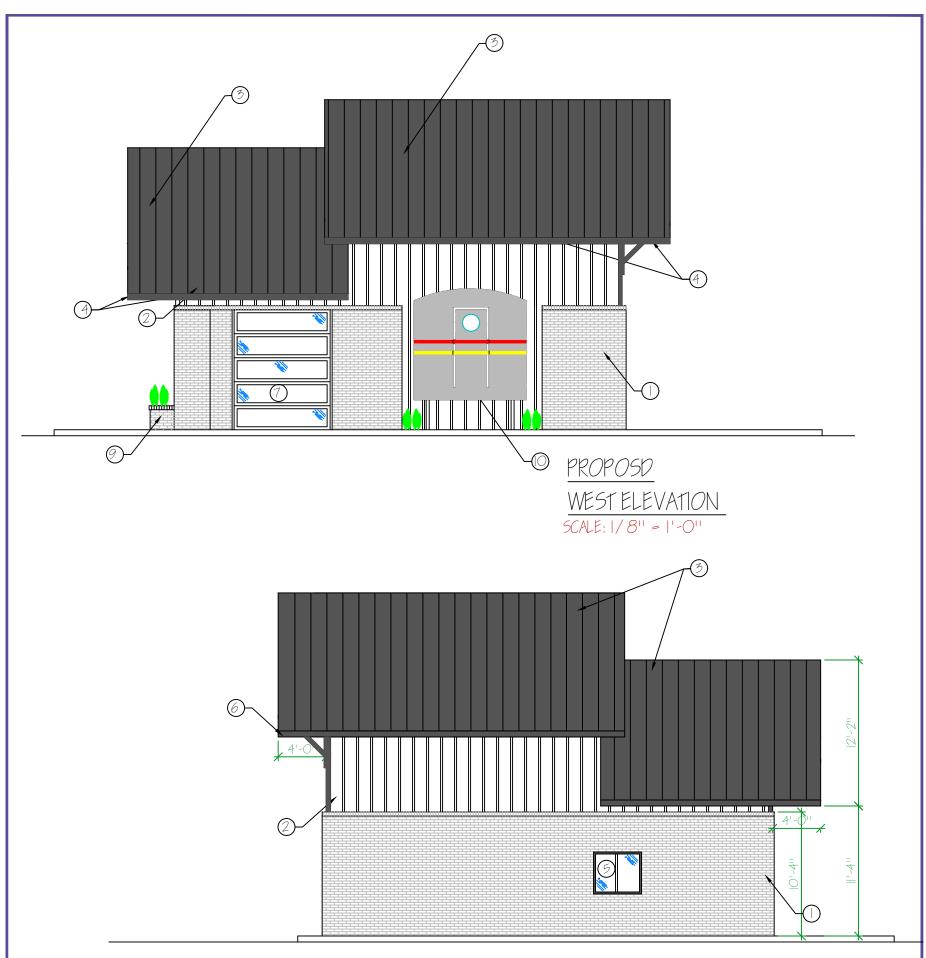

| Signature: | Date: |
|------------|-------|

Generated On: 12/14/2022 2:09 PM

MATERIAL LIST

- I. GRAY BRICK VENEER WITH BRICK ROW LOCK CAP. SPECIFIC BRICK COLOR AS SELECTED BY OWNER
- 2. WHITE VERTICAL CEMENT FIBER BOARD SIDING WITH BATTEN BOARD TRIM.
- 3. BLACK ARCHITECTURAL STANDING SEAM METAL ROOF,
- 4. BLACK CEMENT FIBER BOARD TRIM
- 5. BLACK ANODIZED ALUM STOREFRONT AND WINDOWS.
- 6. BLACK SHEET METAL GUTTERS & DOWNSPOUTS.
- 7. BLACK ALUM & GLASS OVERHEAD DOOR.
- 8. BLACK PAINTED INSULATED GALVANIZED STEEL DOOR.
- 9. BRICK MASONRY PLANTER.
- IO. EXISTING CABOOSE TO BE REPAINTED TO MATCH CURRENT PAINT COLORS.