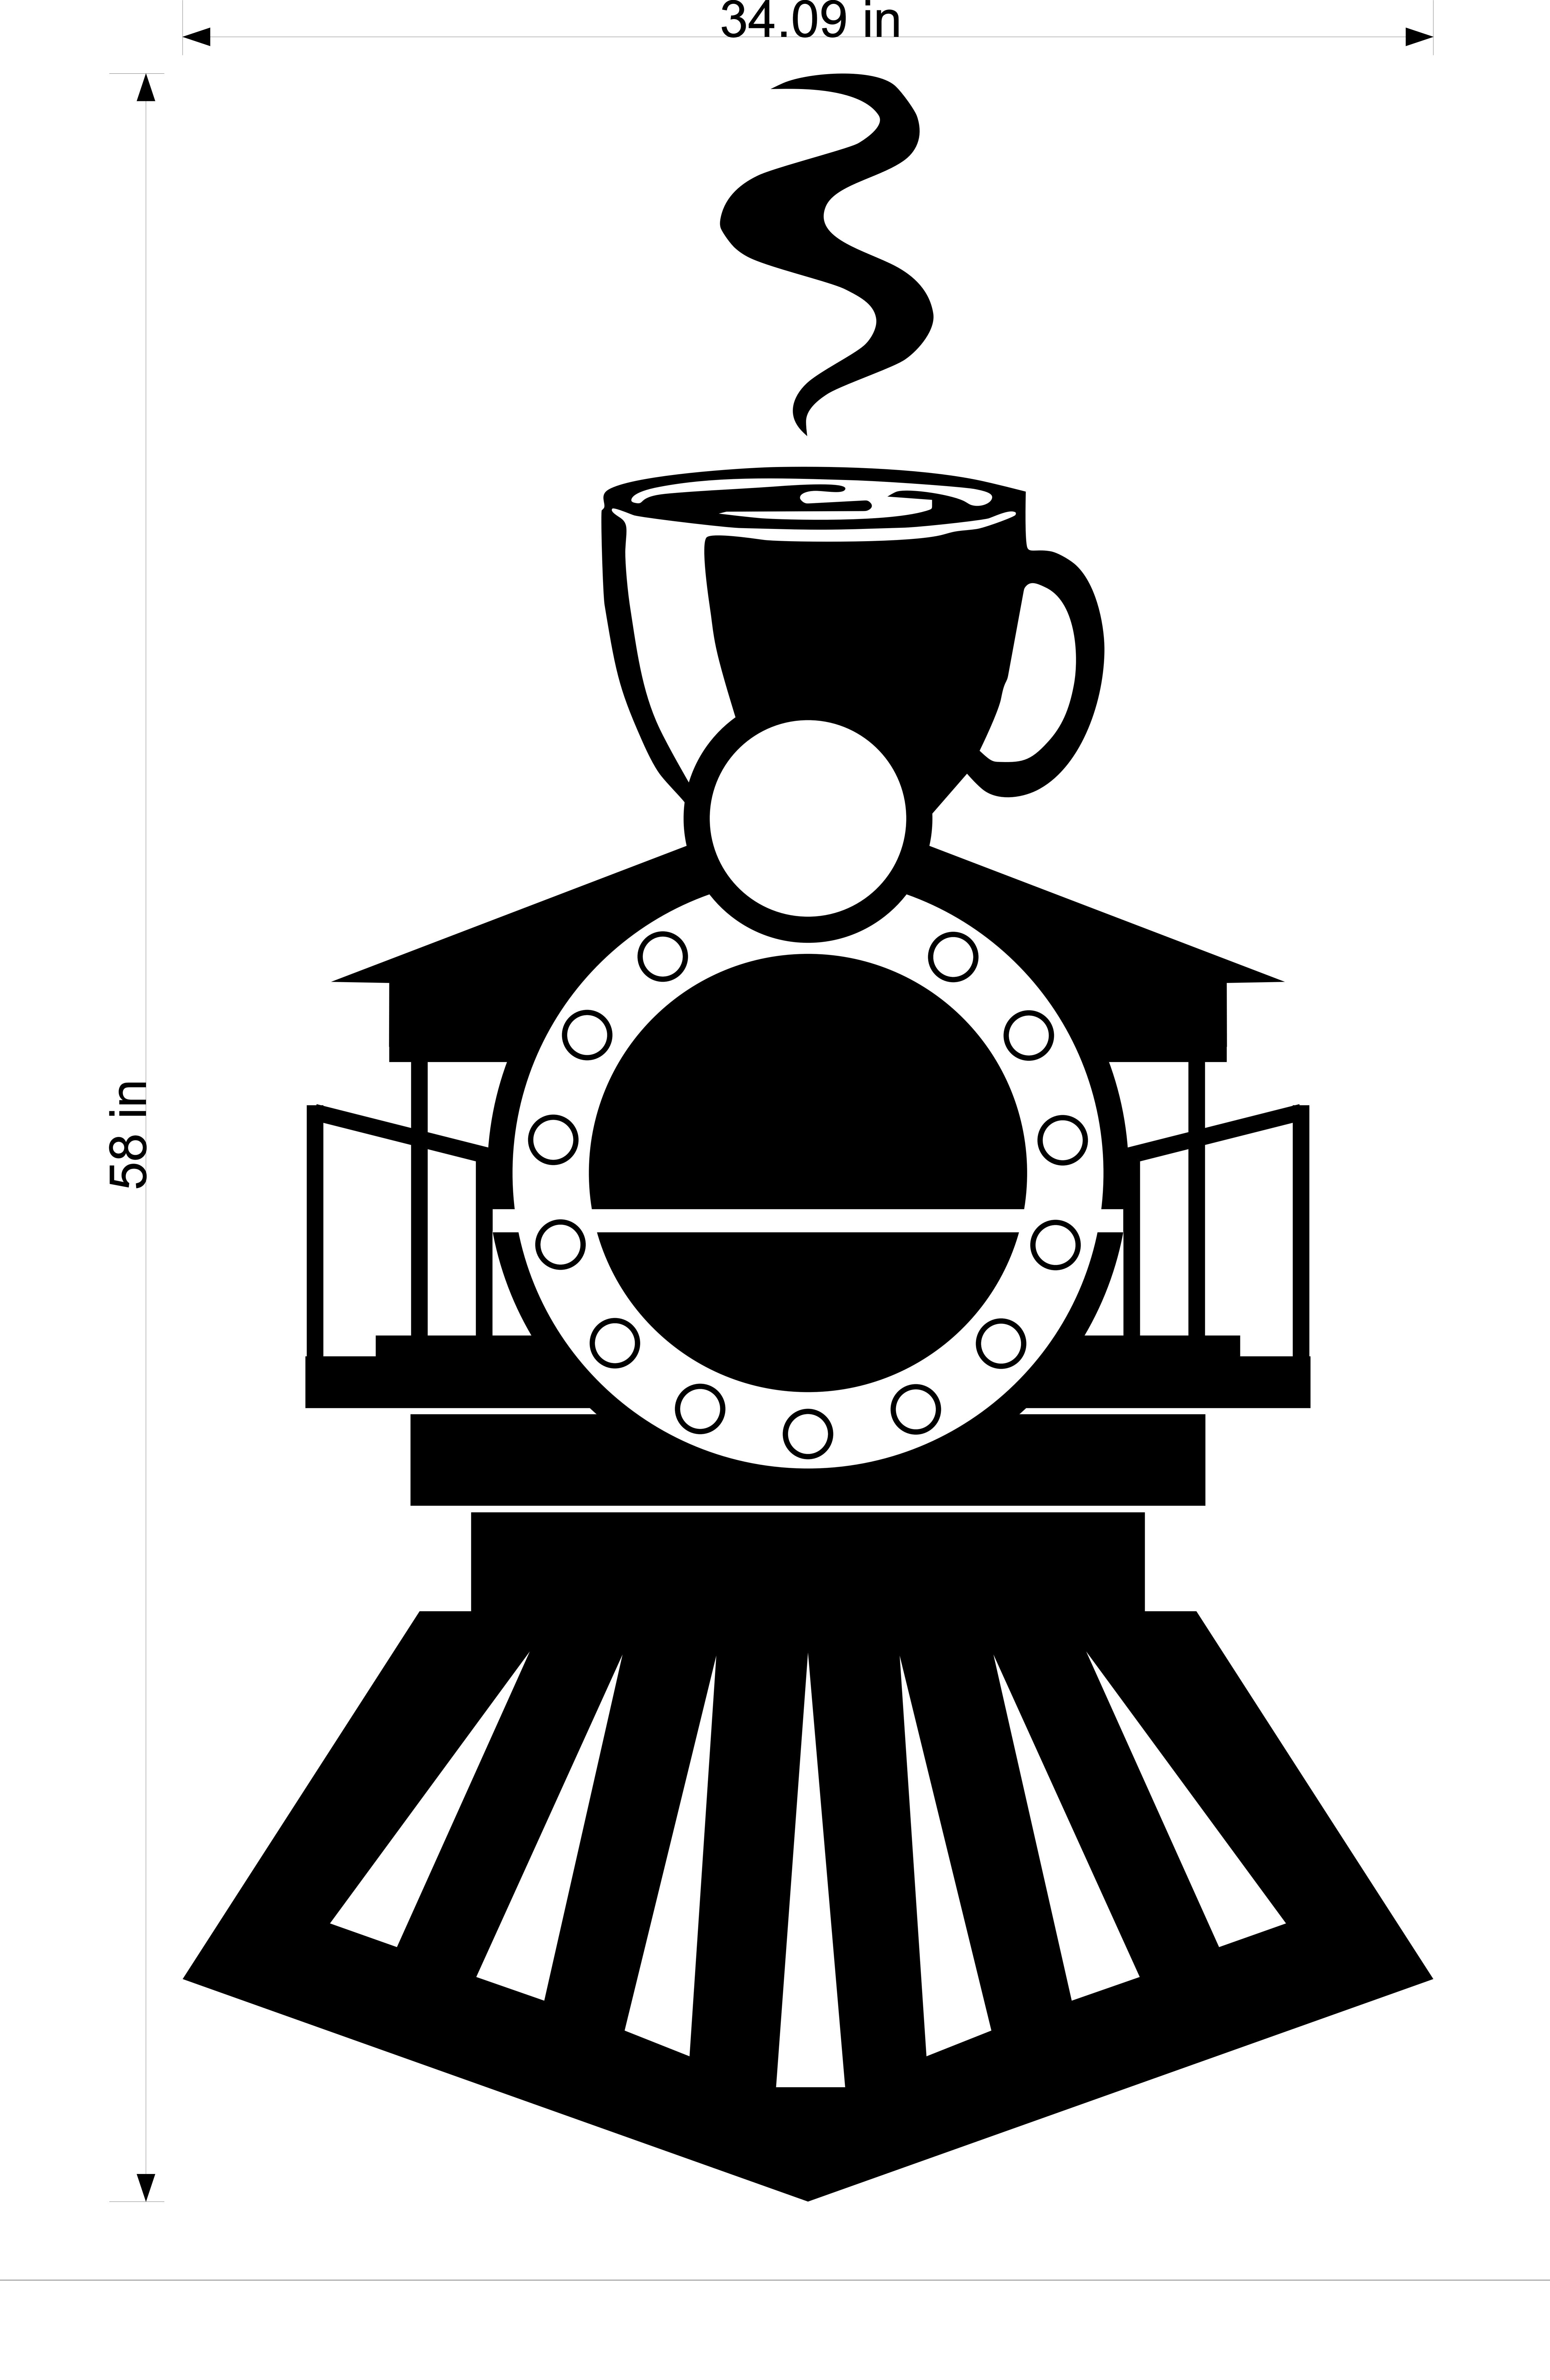

In addition, the proposed signage has been aesthetically designed to convey the purpose and character of the business. The locomotive and business name measurers larger than the Town Ordinance permits. The design is in proportion with the two-story structure and is visually appealing between roof pitch and gable. I am requesting for a variance allowing the signage to exceed the required linear feet.

## COFFEE AT THE CROSSING

guerrilla font

## COFFEE AT THE CROSSING

111.01 in

842 S State St Greenfield, IN 46140 (317) 477-2400

ESTIMATE EST-15978

www.signarama-greenfield.com

Payment Terms: Cash Customer

**Created Date:** 11/16/2022

**DESCRIPTION:** Building Sign

Requested By: Ja'Nene Gillam Salesperson: Kelli Edon

Email: coffeeatthecrossing@outlook.com

| Email: coffeeatthecrossing@outlook.com                                     | Email: coffeeatthecrossing@outlook.com |                                        |                                                  |  |  |  |  |  |
|----------------------------------------------------------------------------|----------------------------------------|----------------------------------------|--------------------------------------------------|--|--|--|--|--|
| NO. Product Summary                                                        | QTY                                    | UNIT PRICE                             | AMOUNT                                           |  |  |  |  |  |
| 1 Dimensional Lit Building Sign with installation                          | 1                                      | $\times\!\!\times\!\!\times\!\!\times$ | $\times\!\!\times\!\!\times\!\!\times$           |  |  |  |  |  |
| 1.1 Custom Item Taxed -                                                    |                                        |                                        |                                                  |  |  |  |  |  |
| Notes:                                                                     |                                        |                                        |                                                  |  |  |  |  |  |
| Logo will be a black aluminum                                              |                                        |                                        |                                                  |  |  |  |  |  |
| contoured cabinet that is halo lit, and all white parts will be routed and |                                        |                                        |                                                  |  |  |  |  |  |
| backed with polycarb to let light                                          |                                        |                                        |                                                  |  |  |  |  |  |
| through the face.                                                          |                                        |                                        |                                                  |  |  |  |  |  |
| The Headlight will be an acrylic push                                      |                                        |                                        |                                                  |  |  |  |  |  |
| through feature to give a dimensional                                      |                                        |                                        |                                                  |  |  |  |  |  |
| headlight look.                                                            |                                        |                                        |                                                  |  |  |  |  |  |
| The cow catcher will have an added                                         |                                        |                                        |                                                  |  |  |  |  |  |
| carved HDU structure installed on the                                      |                                        |                                        |                                                  |  |  |  |  |  |
| front of the aluminum cabinet to give the dimensional aspect.              |                                        |                                        |                                                  |  |  |  |  |  |
| The letter sign below the train will be                                    |                                        |                                        |                                                  |  |  |  |  |  |
| an aluminum backer with acrylic push                                       |                                        |                                        |                                                  |  |  |  |  |  |
| through letters so that the letters                                        |                                        |                                        |                                                  |  |  |  |  |  |
| have a halo lighting effect.                                               |                                        |                                        |                                                  |  |  |  |  |  |
| 1.2 Installation -                                                         |                                        |                                        |                                                  |  |  |  |  |  |
| Notes:                                                                     |                                        |                                        |                                                  |  |  |  |  |  |
| Electric provided by other.                                                |                                        |                                        |                                                  |  |  |  |  |  |
| Electric must be within 5' of sign for                                     |                                        |                                        |                                                  |  |  |  |  |  |
| us to hook up sign prior to                                                |                                        |                                        |                                                  |  |  |  |  |  |
| installation.                                                              |                                        |                                        |                                                  |  |  |  |  |  |
| 2 Permitting Acquisition                                                   | 1                                      | $\times\!\!\times\!\!\times\!\!\times$ | $\times\!\!\times\!\!\times\!\!\times\!\!\times$ |  |  |  |  |  |
| 2.1 Permit Acquisitions -                                                  |                                        |                                        |                                                  |  |  |  |  |  |
| 3 McCordsville Permitting Fees- TBD                                        | 1                                      | \$0.00                                 | \$0.00                                           |  |  |  |  |  |
| 3.1 Permit -                                                               |                                        |                                        |                                                  |  |  |  |  |  |