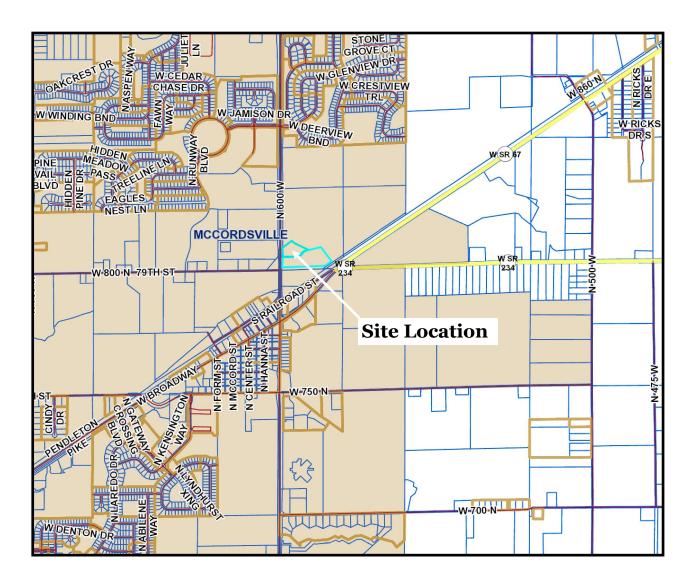

### 8079 North 600 West

Ameri-Stor Self Storage at 8079 North 600 West was developed in 2008. It is a self-storage and office facility. The property also features an outside parking area at the rear for boats, RVs and trailers. The existing site is 6.69 acres in area.

Immediately to the north of this site and south of the James Schultz Ditch, is a parcel of land approximately 3.14 acres in size. The owners of Ameri-Stor are proposing to expand their development with additional office and self-storage facilities on this property.