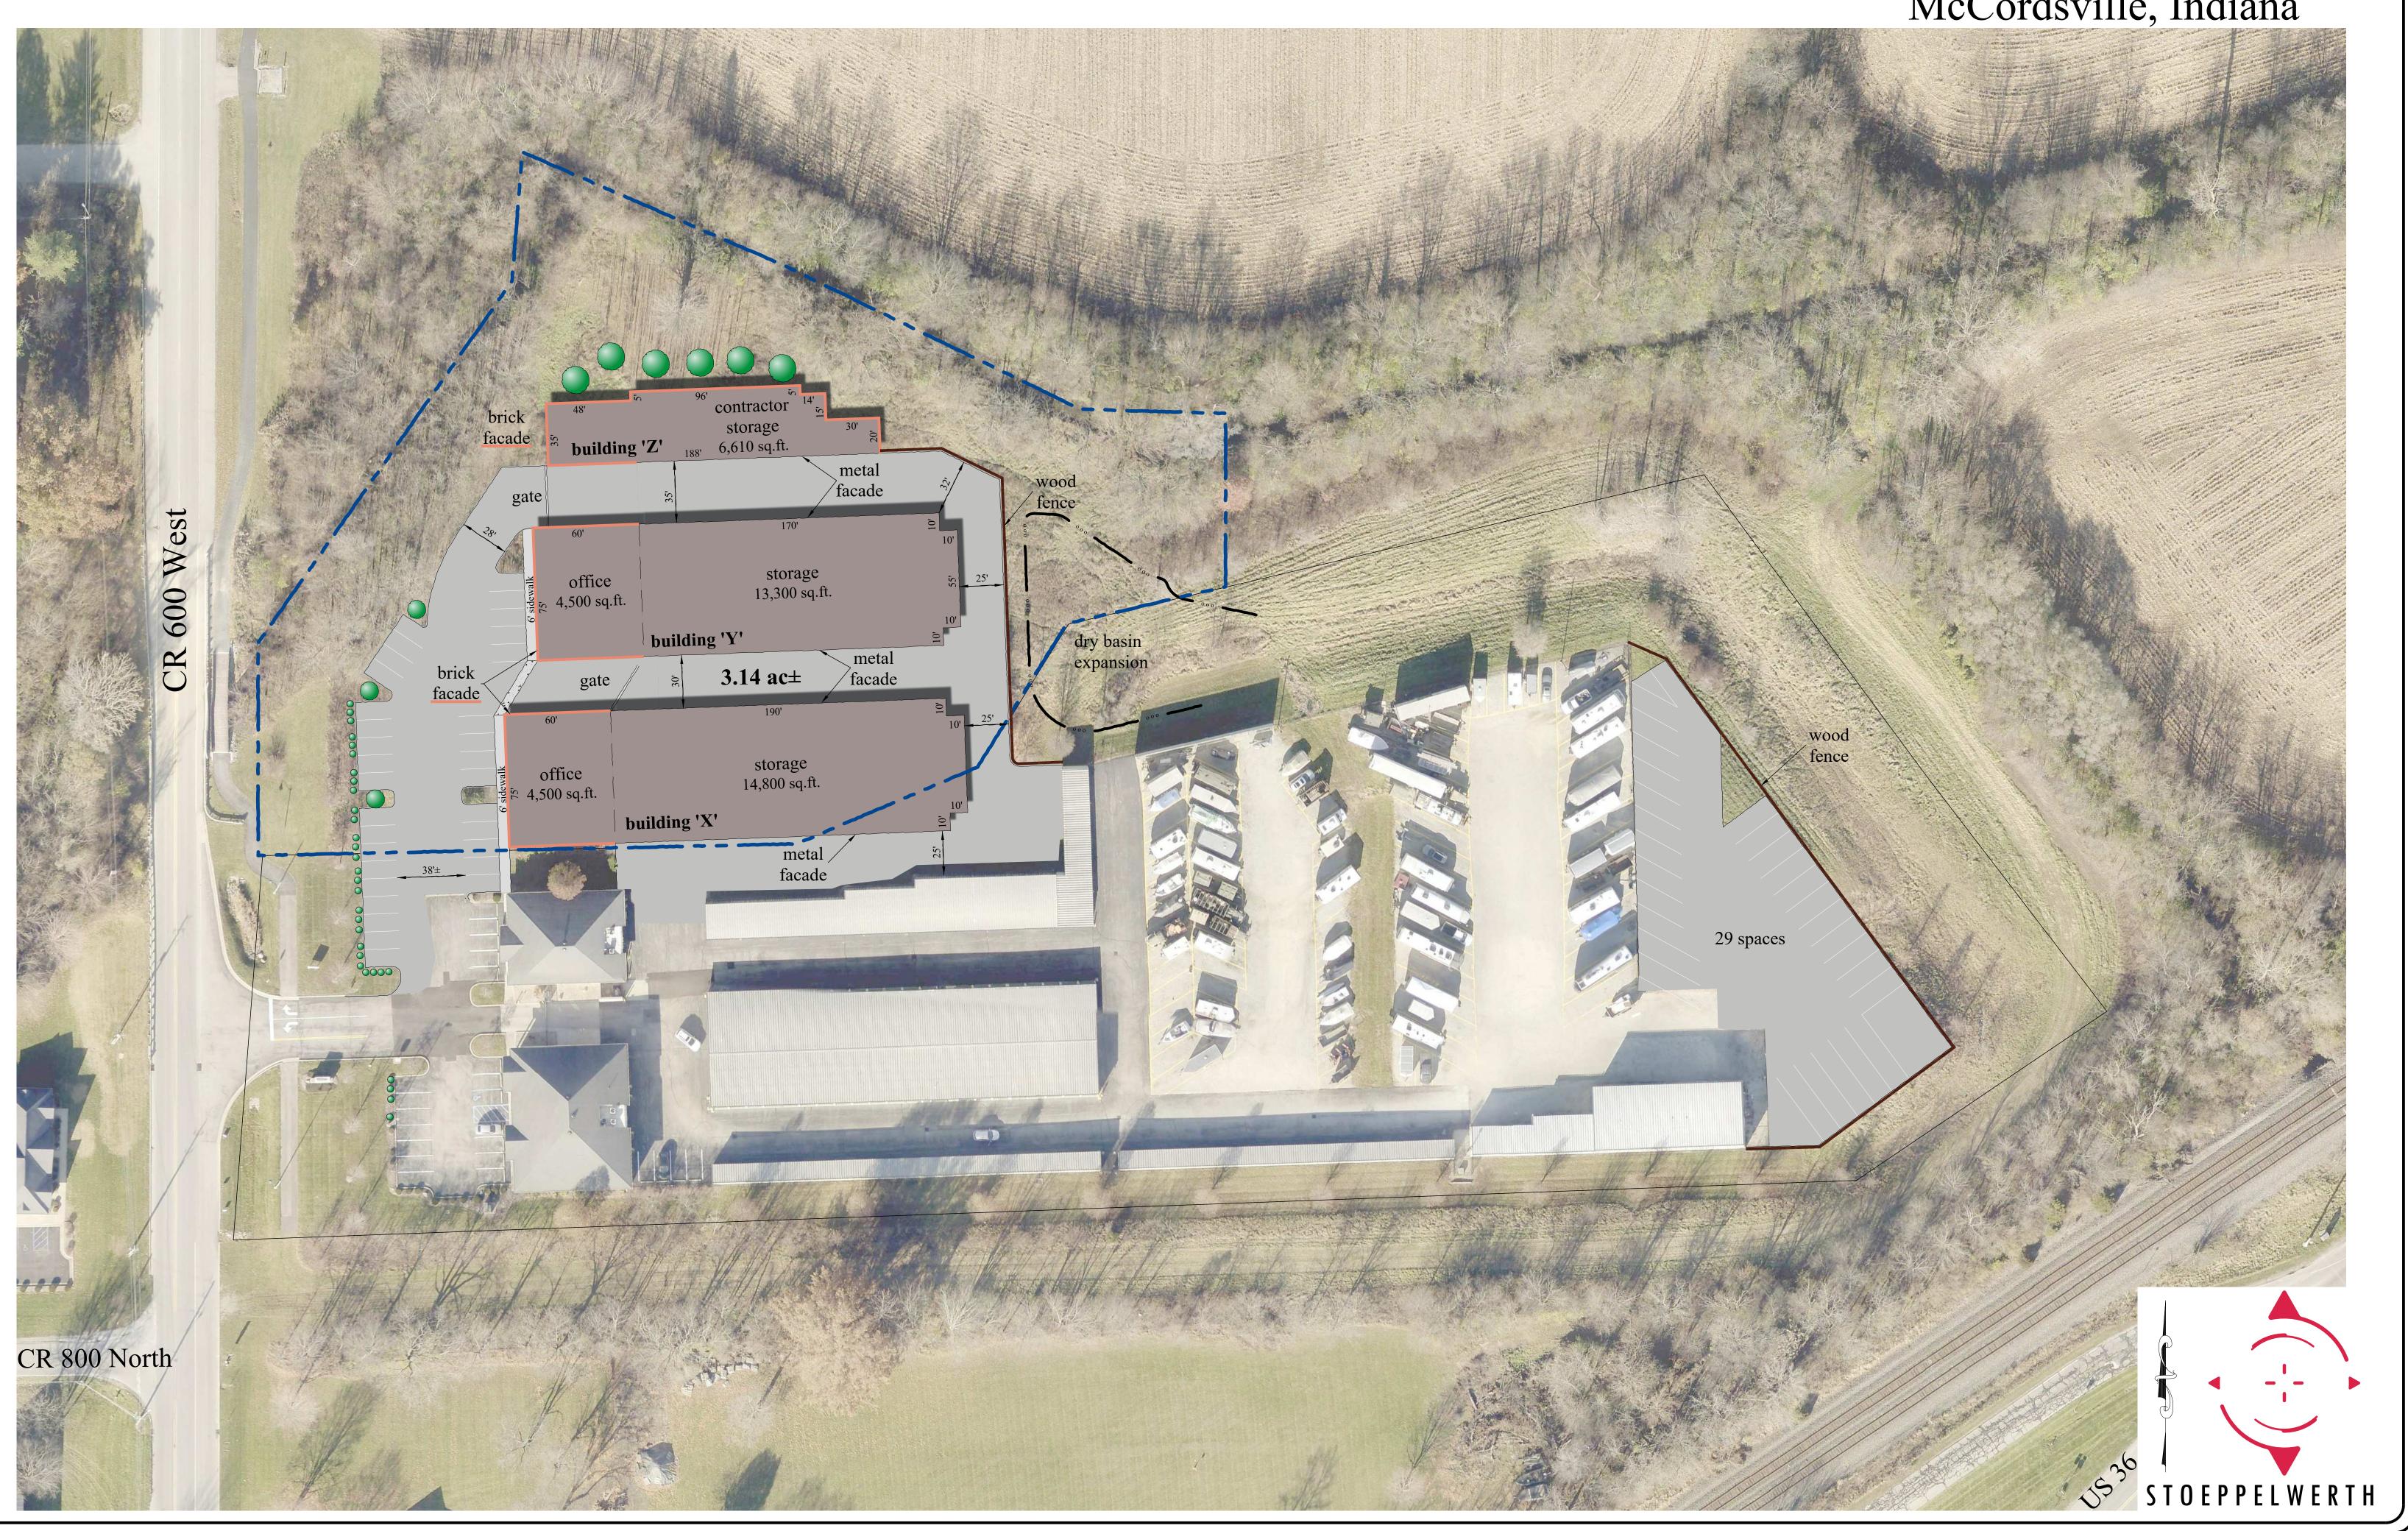

Immediately to the north of this site and south of the James Schultz Ditch, is a parcel of land approximately 3.14 acres in size. The owners of Ameri-Stor are proposing to expand their development with additional office and self-storage facilities on this property.

Three buildings are proposed. Building 'X' has approximately 4500 square feet of office and 14,800 square feet of self-storage. Building 'Y' has approximately 4500 square feet of office and 13,300 square feet of self-storage. Building 'Z' will be storage units targeted towards contractors. They will be wider at 12 feet and taller at 14 feet. There will be no offices in Building 'Z'. All buildings are single story. Building 'X' will be constructed in Spring of 2023 as Phase 1 of this project with the other two to follow in Phase 2.

This north expansion area is buffered to the north by an existing treeline along the legal drain. Consequently, most of the rear portions of the new buildings will not be visible, northbound or southbound, from County Road 600.

Lastly, we are asking for an expansion of the existing outside parking area on the back part of the existing parcel, to the east side of the property. An additional 29 spaces are being proposed.

We believe this will be a positive venture for McCordsville, and respectfully seek approval of the Special Exception.