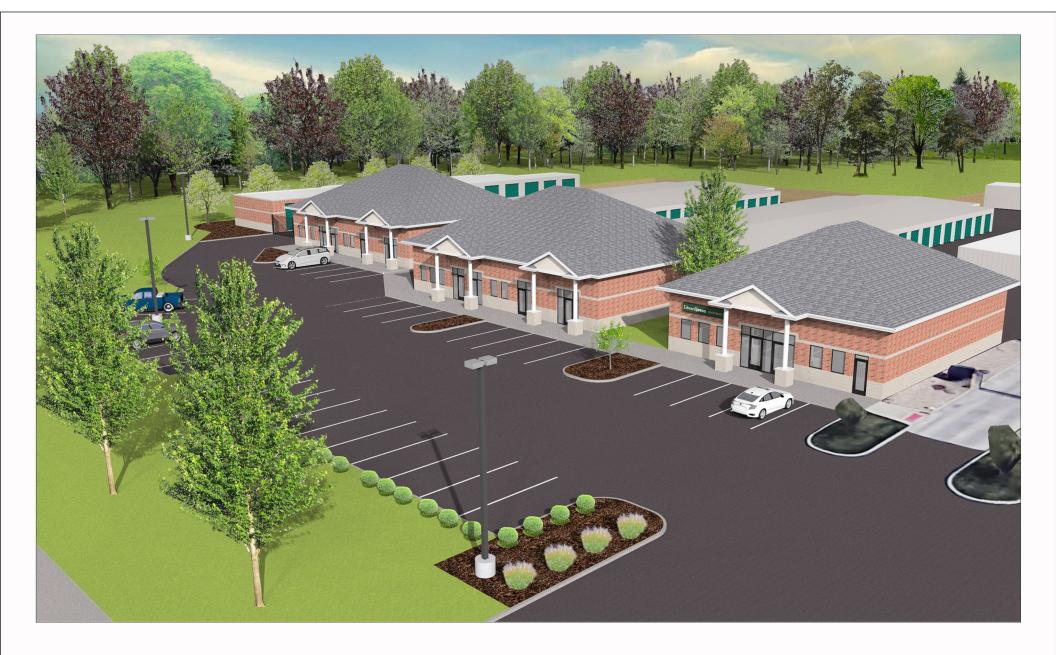

Three buildings are proposed. Building 'X' has approximately 4500 square feet of office and 14,800 square feet of self-storage. Building 'Y' has approximately 4500 square feet of office and 13,300 square feet of self-storage. Building 'Z' will be storage units targeted towards contractors. They will be wider at 12 feet and taller at 14 feet. There will be no offices in Building 'Z'. All buildings are single story. Building 'X' will be constructed in Spring of 2023 as Phase 1 of this project with the other two to follow in Phase 2.

This north expansion area is buffered to the north by an existing treeline along the legal drain. Consequently, most of the rear portions of the new buildings will not be visible, northbound or southbound, from County Road 600.