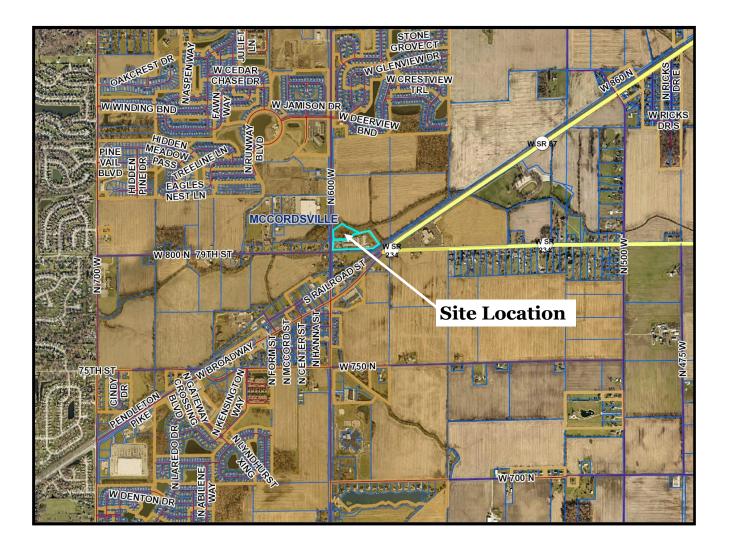

### 8079 North 600 West

Ameri-Stor Self Storage at 8079 North 600 West was developed in 2008. It is a self-storage and office facility. The property also features an outside parking area at the rear for boats, RVs and trailers. The existing site is 6.69 acres in area.

Immediately to the north of this site and south of the James Schultz Ditch, is a parcel of land approximately 3.14 acres in size. The owners of Ameri-Stor are proposing to expand their development with additional office and self-storage facilities on this property.