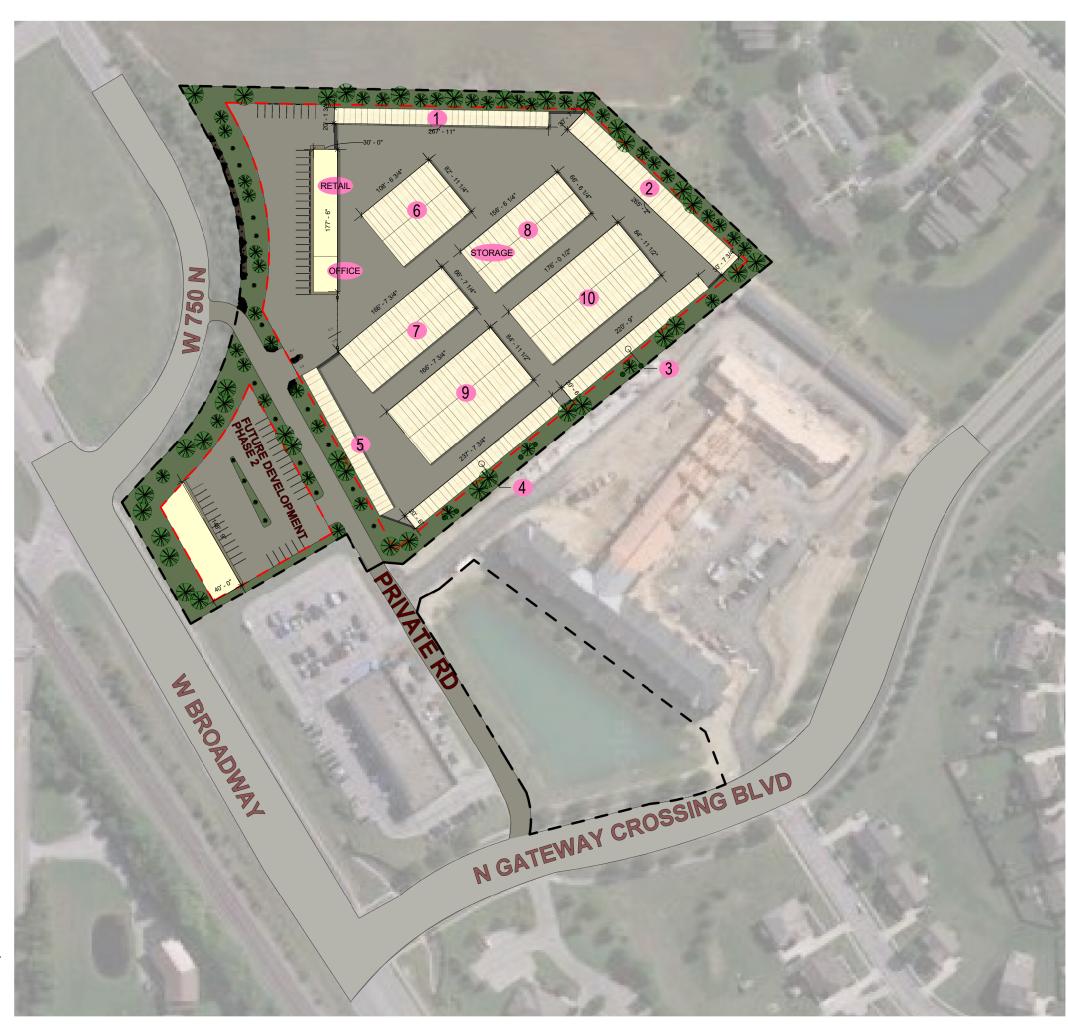

## SQUARE FOOTAGE

STORAGE - 86,667 SF

**RETAIL - 3,990 SF** 

OFFICE - 1,333 SF

**TOTAL PARKING - 27** 

## NOTE:

1. THE UNDERGROUND DETENTION WILL BE LOCATED BETWEEN BUILDINGS UNDER THE LOCATED BETWEEN BUILDINGS UNDER THE PROPOSED PAVEMENT. DEPENDING ON SELECTED CHAMBERS IT WILL BE 5'-6' DEEP. THE DETENTION FACILITY WILL OUTLET INTO THE EXISTING DRAINAGE DITCH ALONG CR 750. THE DETENTION FACILITY WILL BE SIZED TO ACCOMMODATE THE 100 YEAR STORM EVENT WITH EMERGENCY ROUTING OCCURRING BOTH OVERLAND AND THROUGH PIPES TO THE AFOREMENTIONED DITCH, AS IT DOES IN THE EXISTING CONDITIONS

2. BLDGS 1, 2, 3, 4, AND 5 ARE 3-SIDES BRICK AT ADJACENT PROPERTIES AND ROADS.

McCordsville Storage + Retail Site Plan SF

SITE PLAN **A102** 09/14/22

**SCHEMATIC.V2** 

McCordsville, IN 46055

**McCordsville Storage + Retail** 