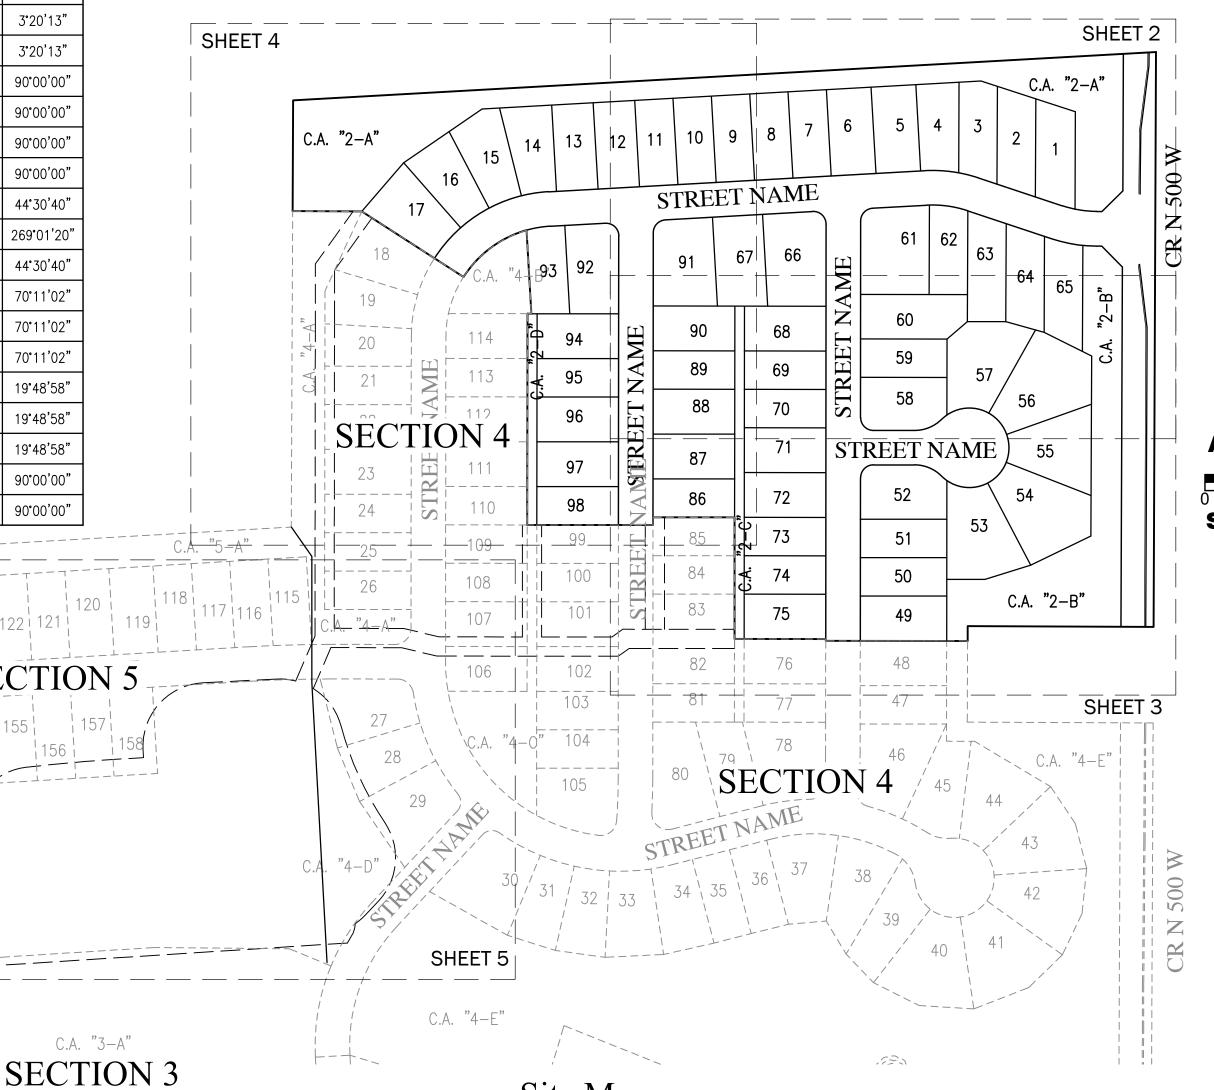

### SUMMERTON SECTION 2

### SECONDARY PLAT TOWN OF McCORDSVILLE

VERNON TOWNSHIP, HANCOCK COUNTY, INDIANA (PART OF SECTION 13, TOWNSHIP 17 NORTH, RANGE 5 EAST)

| INSTRUMENT No.: |  |
|-----------------|--|
| CABINET:        |  |
| SI IDE:         |  |

|         |         | С        | Curve Table  |               |            |
|---------|---------|----------|--------------|---------------|------------|
| Curve # | Length  | Radius   | Chord Length | Chord Bearing | Delta      |
| C-1     | 114.91  | 1973.00' | 114.89'      | S88°35'03"W   | 3°20′13"   |
| C-2     | 116.48  | 2000.00' | 116.46'      | S88°35'03"W   | 3°20'13"   |
| C-3     | 118.05  | 2027.00' | 118.04       | S88°35'03"W   | 3°20'13"   |
| C-4     | 31.42'  | 20.00'   | 28.28'       | S48°05'03"E   | 90°00'00"  |
| C-5     | 31.42'  | 20.00'   | 28.28'       | S41°54'57"W   | 90°00'00"  |
| C-6     | 31.42'  | 20.00'   | 28.28'       | N48°05'03"W   | 90°00'00"  |
| C-7     | 31.42'  | 20.00'   | 28.28'       | N41°54'57"E   | 90°00'00"  |
| C-8     | 46.61'  | 60.00'   | 45.45'       | S25°20'23"E   | 44°30'40"  |
| C-9     | 291.11  | 62.00'   | 88.43'       | N86°54'57"E   | 269*01'20" |
| C-10    | 46.61'  | 60.00'   | 45.45'       | N19°10'17"E   | 44°30'40"  |
| C-11    | 150.67  | 123.00'  | 141.42'      | N38°10'34"W   | 70°11'02"  |
| C-12    | 183.74  | 150.00'  | 172.47'      | N38°10'34"W   | 70°11'02"  |
| C-13    | 216.81  | 177.00'  | 203.51'      | N38°10'34"W   | 70°11'02"  |
| C-14    | 94.42'  | 273.00'  | 93.95'       | N83°10'34"W   | 19°48'58"  |
| C-15    | 103.76  | 300.00'  | 103.24       | N83°10'34"W   | 19°48'58"  |
| C-16    | 113.10' | 327.00'  | 112.53'      | N83°10'34"W   | 19°48'58"  |
| C-17    | 31.42'  | 20.00'   | 28.28'       | S48°05'03"E   | 90°00'00"  |
| C-18    | 31.42'  | 20.00'   | 28.28'       | N41°54'57"E   | 90°00'00"  |

**SECTION 5** 

C.A. "3-A"

Vicinity Map

Kristopher K. Eichhorn Professional Surveyor No. 21000230 June 24, 2022

**Scale: 1" = 150'** 

DEVELOPMENT STANDARDS SUMMERTON PUD AREA "A'

MINIMUM LOT AREA MINIMUM LOT WIDTH AT BUILDING LINE MINIMUM FRONT YARD SETBACK MINIMUM SIDE YARD SETBACK MINIMUM REAR YARD SETBACK MINIMUM LIVABLE FLOOR AREA

REFER TO SECTION K OF

ALL MAINTENANCE OF

LANDSCAPING IN THE MEDIAN IS

THE RESPONSIBILITY OF THE HOA.

ALL SNOW REMOVAL IS THE

RESPONSIBILITY OF THE HOA AND NOT THE TOWN.

THE SUMMERTON PUD FOR TREE CONSERVATION.