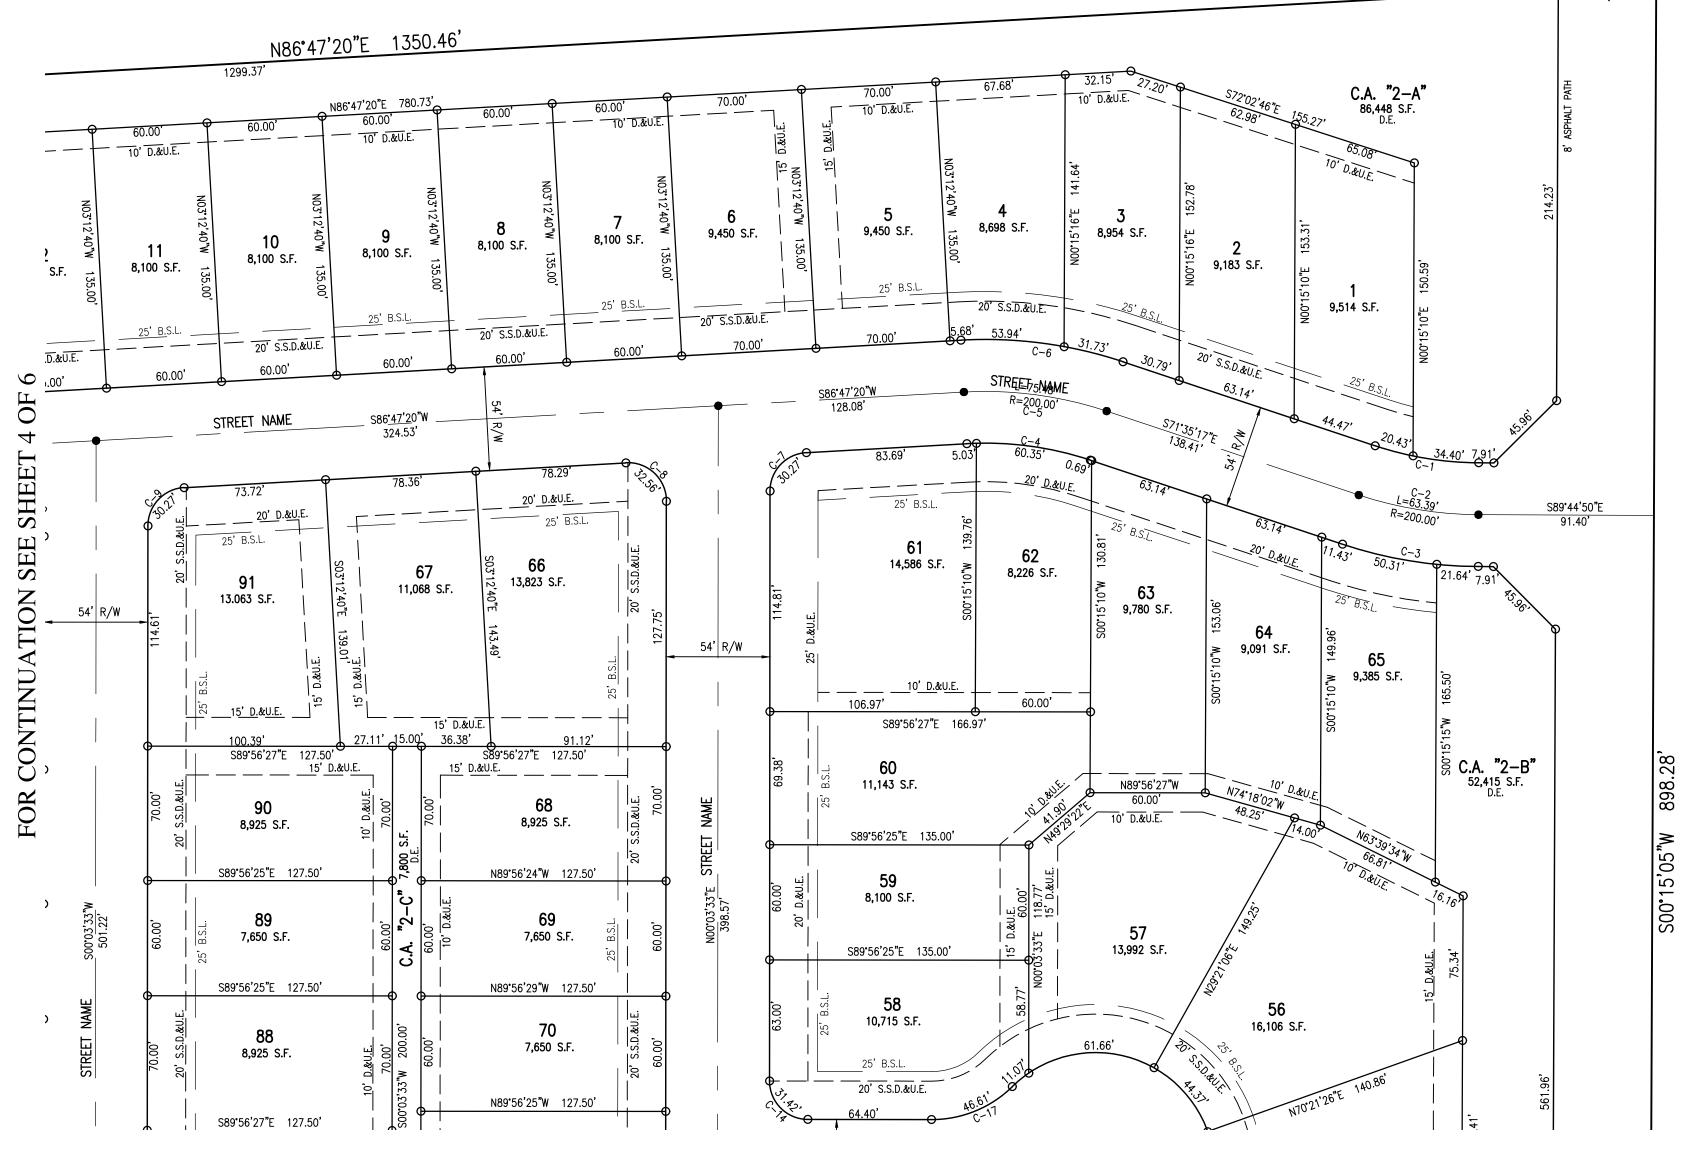

### **SUMMERTON SECTION 2**

# SECONDARY PLAT TOWN OF McCORDSVILLE

VERNON TOWNSHIP, HANCOCK COUNTY, INDIANA (PART OF SECTION 13, TOWNSHIP 17 NORTH, RANGE 5 EAST)

| INSTRUMENT No.: |  |
|-----------------|--|
| CABINET:        |  |
| SLIDE:          |  |

#### SUBDIVISION MONUMENTS

- DENOTES A 5/8" DIA. ALUMINUM MONUMENT 6"
  LONG WITH 1-1/2" DIA. ALUMINUM CAP STAMPED
  "HWC ENGINEERING FIRM #0114" SET FLUSH WITH
  THE FINISHED STREET SURFACE
- O DENOTES A 5/8" REBAR 30" LONG WITH CAP STAMPED "HWC ENGINEERING FIRM #0114" TO BE SET AT LOT CORNERS, INCLUDING BEGINNING AND ENDING OF CURVES AND THE INTERSECTION OF LINES.
- DENOTES 4"x4" CONCRETE MONUMENT SET VERTICALLY IN PLACE WITH A 5/8" REBAR WITH CAP STAMPED "HWC ENGINEERING FIRM #0114" SET FLUSH
- DENOTES FOUND 5/8" REBAR 30" LONG WITH CAP STAMPED "S&A FIRM #0008"
- DENOTES FOUND 4"x4" CONCRETE MONUMENT WITH A CROSS CAST IN THE TOP, FLUSH WITH GRADE

|                   | LEGEND |
|-------------------|--------|
| RIGHT-OF-WAY LINE |        |
| LOT LINE          |        |
| BOUNDARY LINE     |        |
| EASEMENT LINE     |        |
| SETBACK LINE      |        |
| CENTERLINE        |        |
| SECTION LINE      |        |

#### LEGEND LOT NUMBER

D.E. DRAINAGE EASEMENT DRAINAGE & UTILITY EASEMENT S.S.D.&U.E. SANITARY SEWER, DRAINAGE AND UTILITY EASEMENT REGULATED DRAIN EASEMENT R.D.E. L.E. LANDSCAPE EASEMENT B.S.L. BUILDING SETBACK LINE P.A.E. PEDESTRIAN ACCESS EASEMENT R/W RIGHT OF WAY COMMON AREA S.F. SQUARE FEET AC ACRES RADIUS N.A.E. NON ACCESS EASEMENT 1234 STREET ADDRESS

ALL SNOW REMOVAL IS THE RESPONSIBILITY OF THE HOA AND NOT THE TOWN.

FOR CONTINUATION SEE SHEET 3 OF 6

SEE SHEET 1 FOR CURVE TABLE
SEE SHEET 6 FOR LAND DESCRIPTION

Plot Date: July 24 2022

SHEET 2 OF 6

KRISTOPHER K. EICHHORN HWC ENGINEERING 135 N. PENNSYLVANIA STREET, SUITE 2800 INDIANAPOLIS, INDIANA 46204 PHONE: (317) 347-3663