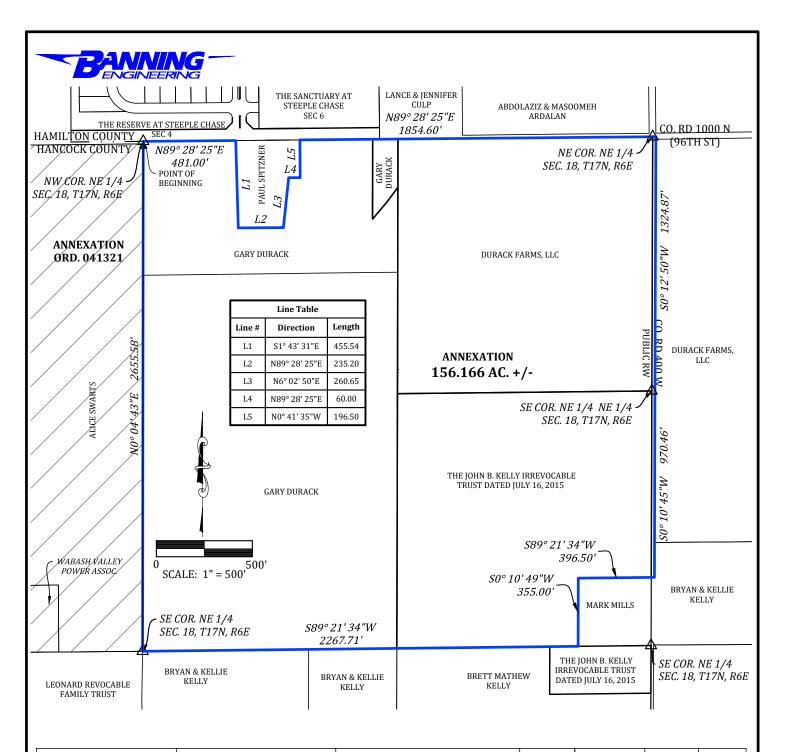

PAGE 1 OF 2

JOB # 21270 DATE: 12/16/2021

DRAFTED: BR CHECKED: DM

12/16/2021 1:04 PM

ANNEXATION EXHIBIT
PREPARED FOR: HENDERSON ENGINEERING
PART OF NE 1/4 SECTION 18, T-17-N, R6-E
HANCOCK COUNTY, INDIANA

 $E-MAIL: Banning@BanningEngineering.com\ WEB: www.BanningEngineering.com\ P:\ 2021\ 21270\ Survey\ DWG\ 21270\ Annexation\ Exhibit.dwg$ 

BANNING ENGINEERING, P.C. 853 COLUMBIA ROAD, SUITE #101 PLAINFIELD, IN 46168 BUS: (317) 707-3700 FAX: (317) 707-3800

#### Source of Title:

Gary Durack- Instrument #201609525 Gary Durack- Instrument #140005905 Durack Farms, LLC- Instrument #100012943 John B. Kelly Irrevocable Trust- Instrument #201508122

#### LAND DESCRIPTION

**Annexation Parcel** 

Part of the Northeast Quarter of Section 18, Township 17 North, Range 6 East of the Second Principal Meridian in Hancock County, Indiana, described as follows:

BEGINNING at the northwest corner of said northeast quarter, said point also being the northeast corner of the Corporate Boundary of the Town of McCordesville per Annexation Ordinance No. 041321 recorded as Instrument Number 202111782 in the Office of the Recorder of Hancock County; thence North 89 degrees 28 minutes 25 seconds East along the north line of said northeast quarter 481.00 feet to the northwest corner of the land of Paul Spitzner recorded as Instrument Number 100012379 in the Office of the Recorder of Hancock County (the following five (5) courses are along the west, south and east lines of said land of Paul Spitzner); 1) thence South 01 degree 43 minutes 31 seconds East 455.54 feet; 2) thence North 89 degrees 28 minutes 25 seconds East 235.20 feet; 3) thence North 06 degrees 02 minutes 50 seconds East 260.65 feet; 4) thence North 89 degrees 28 minutes 25 seconds East 60.00 feet; 5) thence North 00 degrees 41 minutes 35 seconds West 196.50 feet to the north line of said northeast quarter; thence North 89 degrees 28 minutes 25 seconds East along said north line 1,854.60 feet to the northerly extension of the east line of County Road 400 West; thence South 00 degrees 12 minutes 50 seconds West along the east line of County Road 400 West 1,324.87 feet; thence South 00 degrees 10 minutes 45 seconds West along said east line 970.46 feet to the easterly extension of the north line of the land of Mark Mills recorded as Instrument Number 201900660 in the Office of the Recorder of Hancock County (the following two (2) course are along the north and west lines of said land of Mark Mills); 1) thence South 89 degrees 21 minutes 34 seconds West 396.50 feet; 2) thence South 00 degrees 10 minutes 49 seconds West 355.00 feet to the south line of said northeast quarter; thence South 89 degrees 21 minutes 34 seconds West along said south line 2,267.71 feet to the southwest corner of said northeast quarter, also being the southeast corner of said Corporate Boundary of the Town of McCordesville; thence North 00 degrees 04 minutes 43 seconds East along the west line of said corporate boundary of the Town of McCordesville 2,655.58 feet to the POINT OF BEGINNING, containing 156.166 acres, more or less. ΔΝΝΕΧΔΤΙΩΝ

The above description was prepared for annexation purposes only. No transfer of title is to occur with this description. No field work was performed.

This drawing is not intended to be represented as a retracement or original boundary survey, a route survey or a Surveyor Location Report.

| ANNEXATION |          |          |     |
|------------|----------|----------|-----|
|            | Existing | New      |     |
|            | Lengths  | Lengths  |     |
|            |          | 481.00   |     |
|            |          | 455.54   |     |
|            |          | 235.20   |     |
|            |          | 260.65   |     |
|            |          | 60.00    |     |
|            |          | 196.50   |     |
|            |          | 1854.60  |     |
|            |          | 1324.87  |     |
|            |          | 970.46   |     |
|            |          | 396.50   |     |
|            |          | 355.00   |     |
|            |          | 2267.71  |     |
|            | 2655.58  | 2655.58  |     |
| Total      | 2655.58  | 11513.61 |     |
|            | 8        |          |     |
| Check      | 21244.64 | 11513.61 | 973 |
|            |          |          |     |