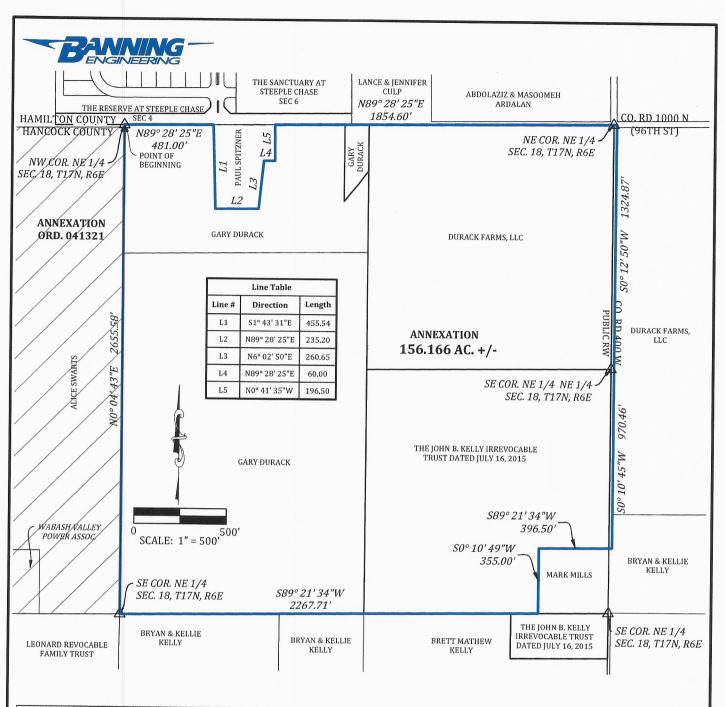

PAGE 1 OF 2

JOB # 21270 DATE: 12/16/2021

DRAFTED: BR CHECKED: DM

12/16/2021 1:04 PM

ANNEXATION EXHIBIT
PREPARED FOR: HENDERSON ENGINEERING
PART OF NE 1/4 SECTION 18, T-17-N, R6-E
HANCOCK COUNTY, INDIANA

 $E-MAIL: Banning@BanningEngineering.com\ WEB: www.BanningEngineering.com\ P:\\ 2021\\ 21270\\ Survey\\ DWG\\ 21270\ Annexation\ Exhibit.dwg$ 

BANNING ENGINEERING, P.C. 853 COLUMBIA ROAD, SUITE #101 PLAINFIELD, IN 46168 BUS: (317) 707-3700 FAX: (317) 707-3800

#### Source of Title:

Gary Durack- Instrument #201609525 Gary Durack- Instrument #140005905 Durack Farms, LLC- Instrument #100012943 John B. Kelly Irrevocable Trust- Instrument #201508122

#### LAND DESCRIPTION

**Annexation Parcel** 

Part of the Northeast Quarter of Section 18, Township 17 North, Range 6 East of the Second Principal Meridian in Hancock County, Indiana, described as follows:

BEGINNING at the northwest corner of said northeast quarter, said point also being the northeast corner of the Corporate Boundary of the Town of McCordesville per Annexation Ordinance No. 041321 recorded as Instrument Number 202111782 in the Office of the Recorder of Hancock County; thence North 89 degrees 28 minutes 25 seconds East along the north line of said northeast quarter 481.00 feet to the northwest corner of the land of Paul Spitzner recorded as Instrument Number 100012379 in the Office of the Recorder of Hancock County (the following five (5) courses are along the west, south and east lines of said land of Paul Spitzner); 1) thence South 01 degree 43 minutes 31 seconds East 455.54 feet; 2) thence North 89 degrees 28 minutes 25 seconds East 235.20 feet; 3) thence North 06 degrees 02 minutes 50 seconds East 260.65 feet; 4) thence North 89 degrees 28 minutes 25 seconds East 60.00 feet; 5) thence North 00 degrees 41 minutes 35 seconds West 196.50 feet to the north line of said northeast quarter; thence North 89 degrees 28 minutes 25 seconds East along said north line 1,854.60 feet to the northerly extension of the east line of County Road 400 West; thence South 00 degrees 12 minutes 50 seconds West along the east line of County Road 400 West 1,324.87 feet; thence South 00 degrees 10 minutes 45 seconds West along said east line 970.46 feet to the easterly extension of the north line of the land of Mark Mills recorded as Instrument Number 201900660 in the Office of the Recorder of Hancock County (the following two (2) course are along the north and west lines of said land of Mark Mills); 1) thence South 89 degrees 21 minutes 34 seconds West 396,50 feet; 2) thence South 00 degrees 10 minutes 49 seconds West 355.00 feet to the south line of said northeast quarter; thence South 89 degrees 21 minutes 34 seconds West along said south line 2,267.71 feet to the southwest corner of said northeast quarter, also being the southeast corner of said Corporate Boundary of the Town of McCordesville; thence North 00 degrees 04 minutes 43 seconds East along the west line of said corporate boundary of the Town of McCordesville 2,655.58 feet to the POINT OF BEGINNING, containing 156.166 acres, more or less.

The above description was prepared for annexation purposes only. No transfer of title is to occur with this description. No field work was performed.

This drawing is not intended to be represented as a retracement or original boundary survey, a route survey or a Surveyor Location Report.

| Α     | NNEXATIO | N        |         |
|-------|----------|----------|---------|
|       | Existing | New      |         |
|       | Lengths  | Lengths  |         |
|       |          | 481.00   |         |
|       |          | 455.54   |         |
|       |          | 235.20   |         |
|       |          | 260.65   |         |
|       |          | 60.00    |         |
|       |          | 196.50   |         |
|       |          | 1854.60  |         |
|       |          | 1324.87  |         |
|       |          | 970.46   |         |
|       |          | 396.50   |         |
|       |          | 355.00   |         |
|       |          | 2267.71  |         |
|       | 2655.58  | 2655.58  |         |
| Total | 2655.58  | 11513.61 |         |
|       | 8        |          |         |
| Check | 21244.64 | 11513.61 | 9731.03 |