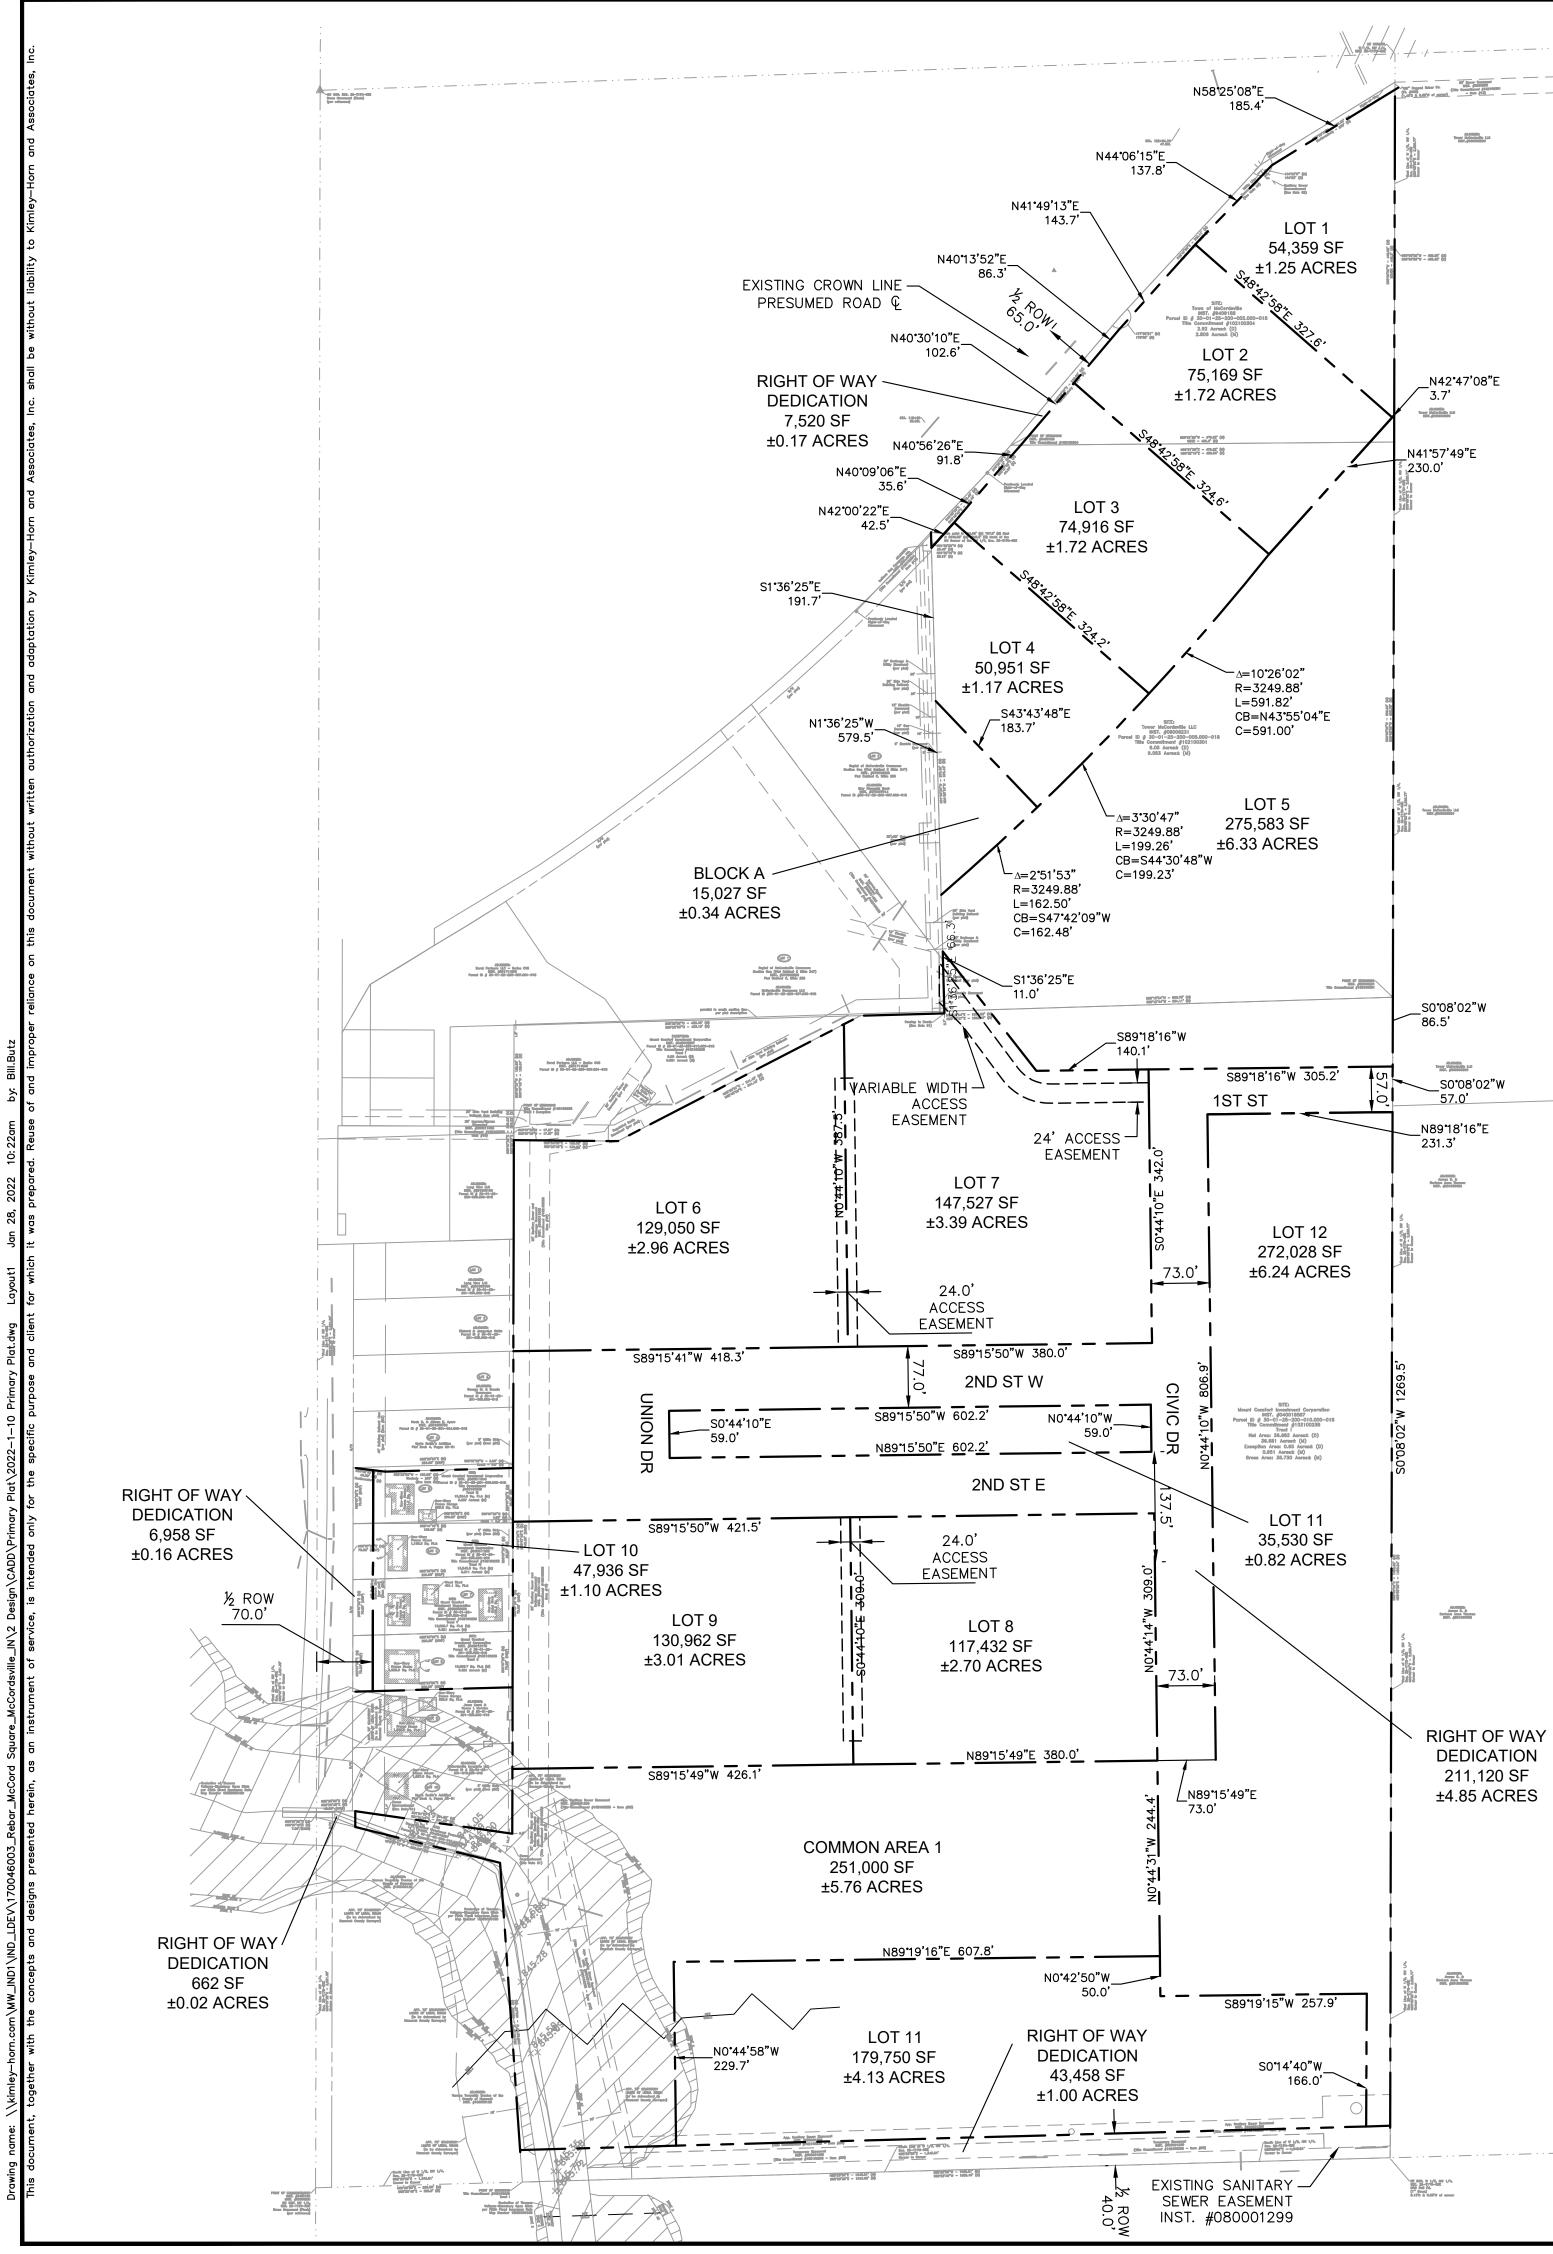

## PRIMARY PLAT OF MCCORD SQUARE SUBDIVISION

BEING PART OF THE NORTHEAST QUARTER OF SECTION 25, TOWNSHIP 17 NORTH, RANGE 5 EAST IN VERNON TOWNSHIP, HANCOCK COUNTY, INDIANA

> LAND DESCRIPTION (from Title Commitment 102100238)