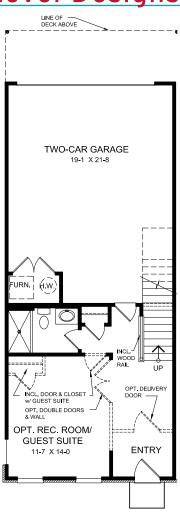

### Optional Lower Level Designs

OPT. FINISHED LOWER LEVEL REC. RM/ OPT. GUEST SUITE w/ FULL BATH