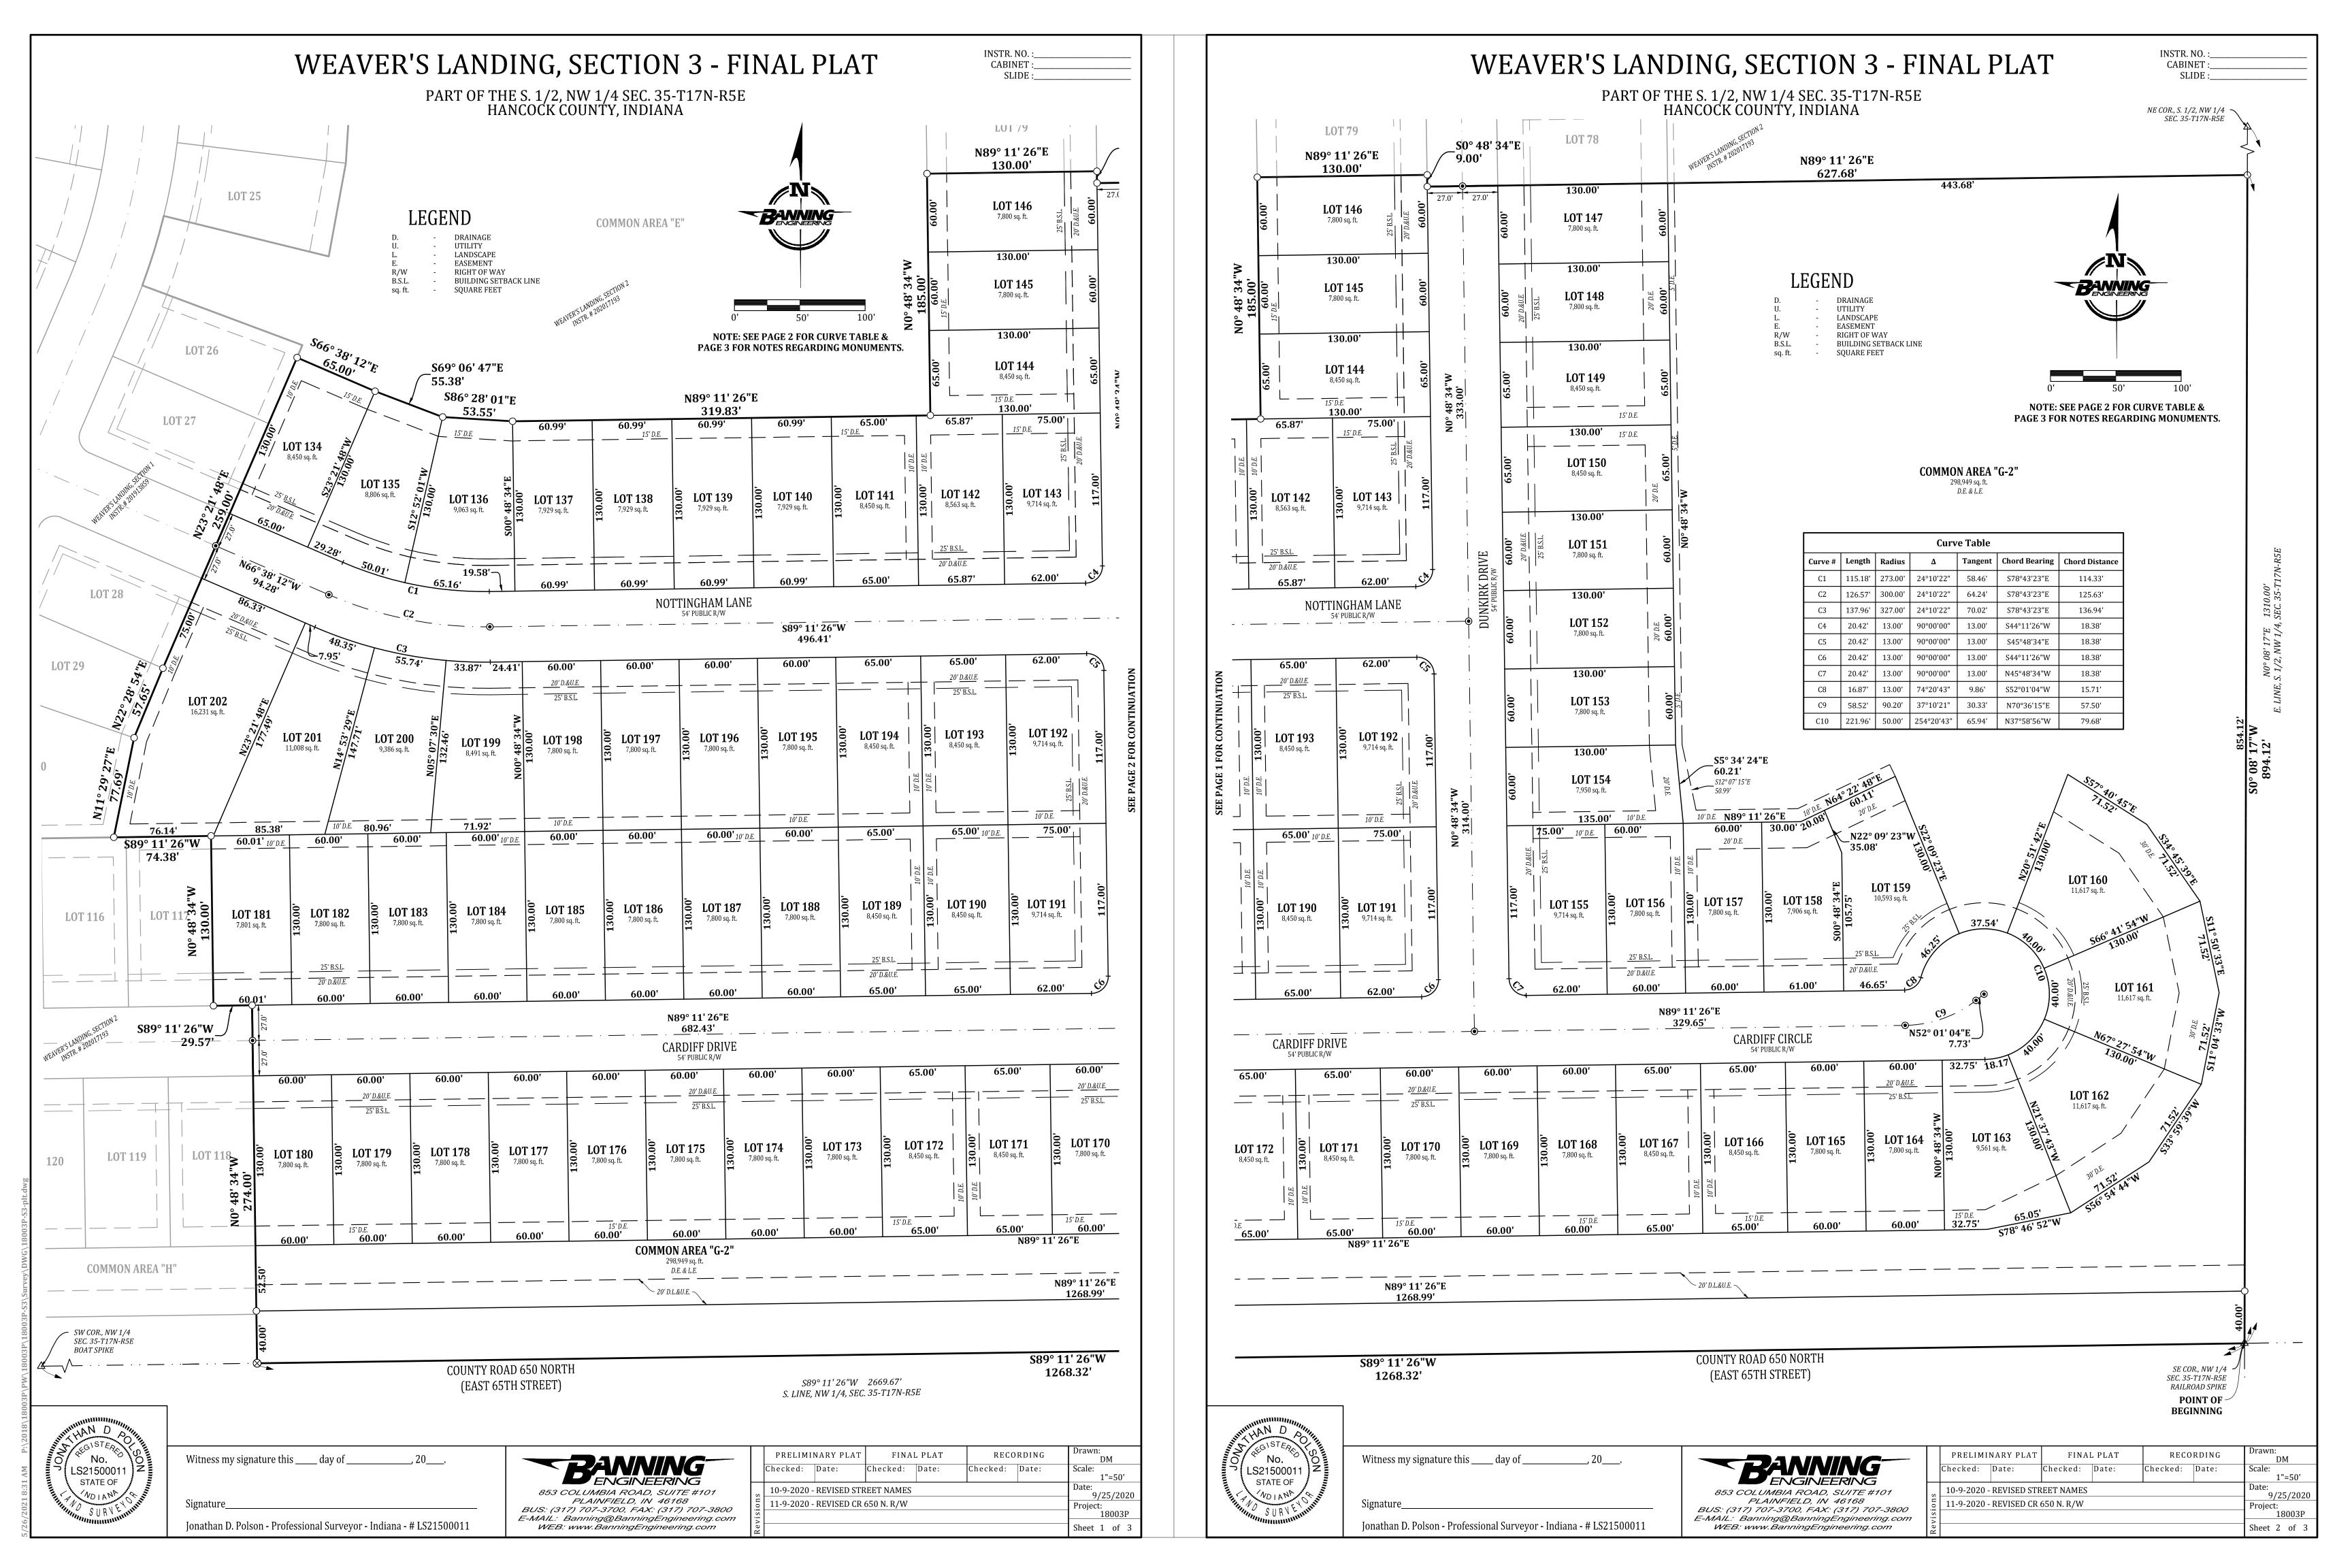

# WEAVER'S LANDING, SECTION 3 - FINAL PLAT

PART OF THE S. 1/2, NW 1/4 SEC. 35-T17N-R5E HANCOCK COUNTY, INDIANA

I, the undersigned Professional Surveyor, hereby certify that the included plat correctly represents a subdivision of a part of the South Half of the Northwest Quarter of Section 35, Township 17 North, Range 5 East in Vernon Township, Hancock County, Indiana, said part more particularly described as follows:

## Land Description Weaver's Landing, Section 3

That portion of the South Half of the Northwest Quarter of Section 35, Township 17 North, Range 5 East of the Second Principal Meridian in Hancock County, Indiana, being a part of that 39.154 acre tract of land and being a part of the 38.954 acre tract of land shown on the plat of the ALTA/NSPS Land Title Survey certified by Brian L. Haggard, PS LS#29800001 on June 12, 2018 as Banning Engineering's project number 18003 and recorded as Instrument Number 201911629 in the Office of the Recorder of said county (all references to monuments and courses herein are as shown on said plat of survey) described as follows:

BEGINNING at a railroad spike found marking the southeast corner of said Northwest Quarter; thence South 89 degrees 11 minutes 26 seconds West along the south line thereof 1,268.32 feet to the southeast corner of Weaver's Landing, Section 2 per plat thereof recorded as Instrument Number 202017193 in the Office of the Recorder of said county; (the following four (4) calls along the easterly lines thereof); 1) thence North 00 degrees 48 minutes 34 seconds West 274.00 feet; 2) thence South 89 degrees 11 minutes 26 seconds West 29.57 feet; 3) thence North 00 degrees 48 minutes 34 seconds West 130.00 feet; 4) thence South 89 degrees 11 minutes 26 seconds West 74.38 feet to the southeast corner of Lot 30 in Weaver's Landing, Section 1 per plat thereof recorded as Instrument Number 201913859 in said recorder's office (the following three (3) calls along the easterly lines thereof); 1) thence North 11 degrees 29 minutes 27 seconds East 77.69 feet; 2) thence North 22 degrees 28 minutes 54 seconds East 57.65 feet; 3) thence North 23 degrees 21 minutes 48 seconds East 259.00 feet to the southerly line of Common Area "E" in said Weaver's Landing, Section 2 (the following eight (8) calls are along the southerly lines of said Weaver's Landing, Section 2); 1) thence South 66 degrees 38 minutes 12 seconds East 65.00 feet; 2) thence South 69 degrees 06 minutes 47 seconds East 55.38 feet; 3) thence South 86 degrees 28 minutes 01 seconds East 53.55 feet; 4) thence North 89 degrees 11 minutes 26 seconds East 319.83 feet; 5) thence North 00 degrees 48 minutes 34 seconds West 185.00 feet; 6) thence North 89 degrees 11 minutes 26 seconds East 130.00 feet; 7) thence South 00 degrees 48 minutes 34 seconds East 9.00 feet; 8) thence North 89 degrees 11 minutes 26 seconds East 627.68 feet to the east line of said South Half; thence South 00 degrees 08 minutes 17 seconds West along said east line 894.12 feet to the POINT OF BEGINNING, containing 24.616 acres, more or less.

This subdivision consists of 69 lots numbered 134-202 (all inclusive) and 1 Common Area labeled "G-2". The size of lots and width of streets are shown in feet and decimal parts thereof.

I further certify that I am a Professional Surveyor, licensed in compliance with the laws of the State of Indiana and that the within plat represents a subdivision of the lands surveyed within the cross-referenced survey plat, and that to the best of my knowledge and belief there has been no change from the matters of survey revealed by the cross-referenced survey on any lines that are common with the new subdivision.