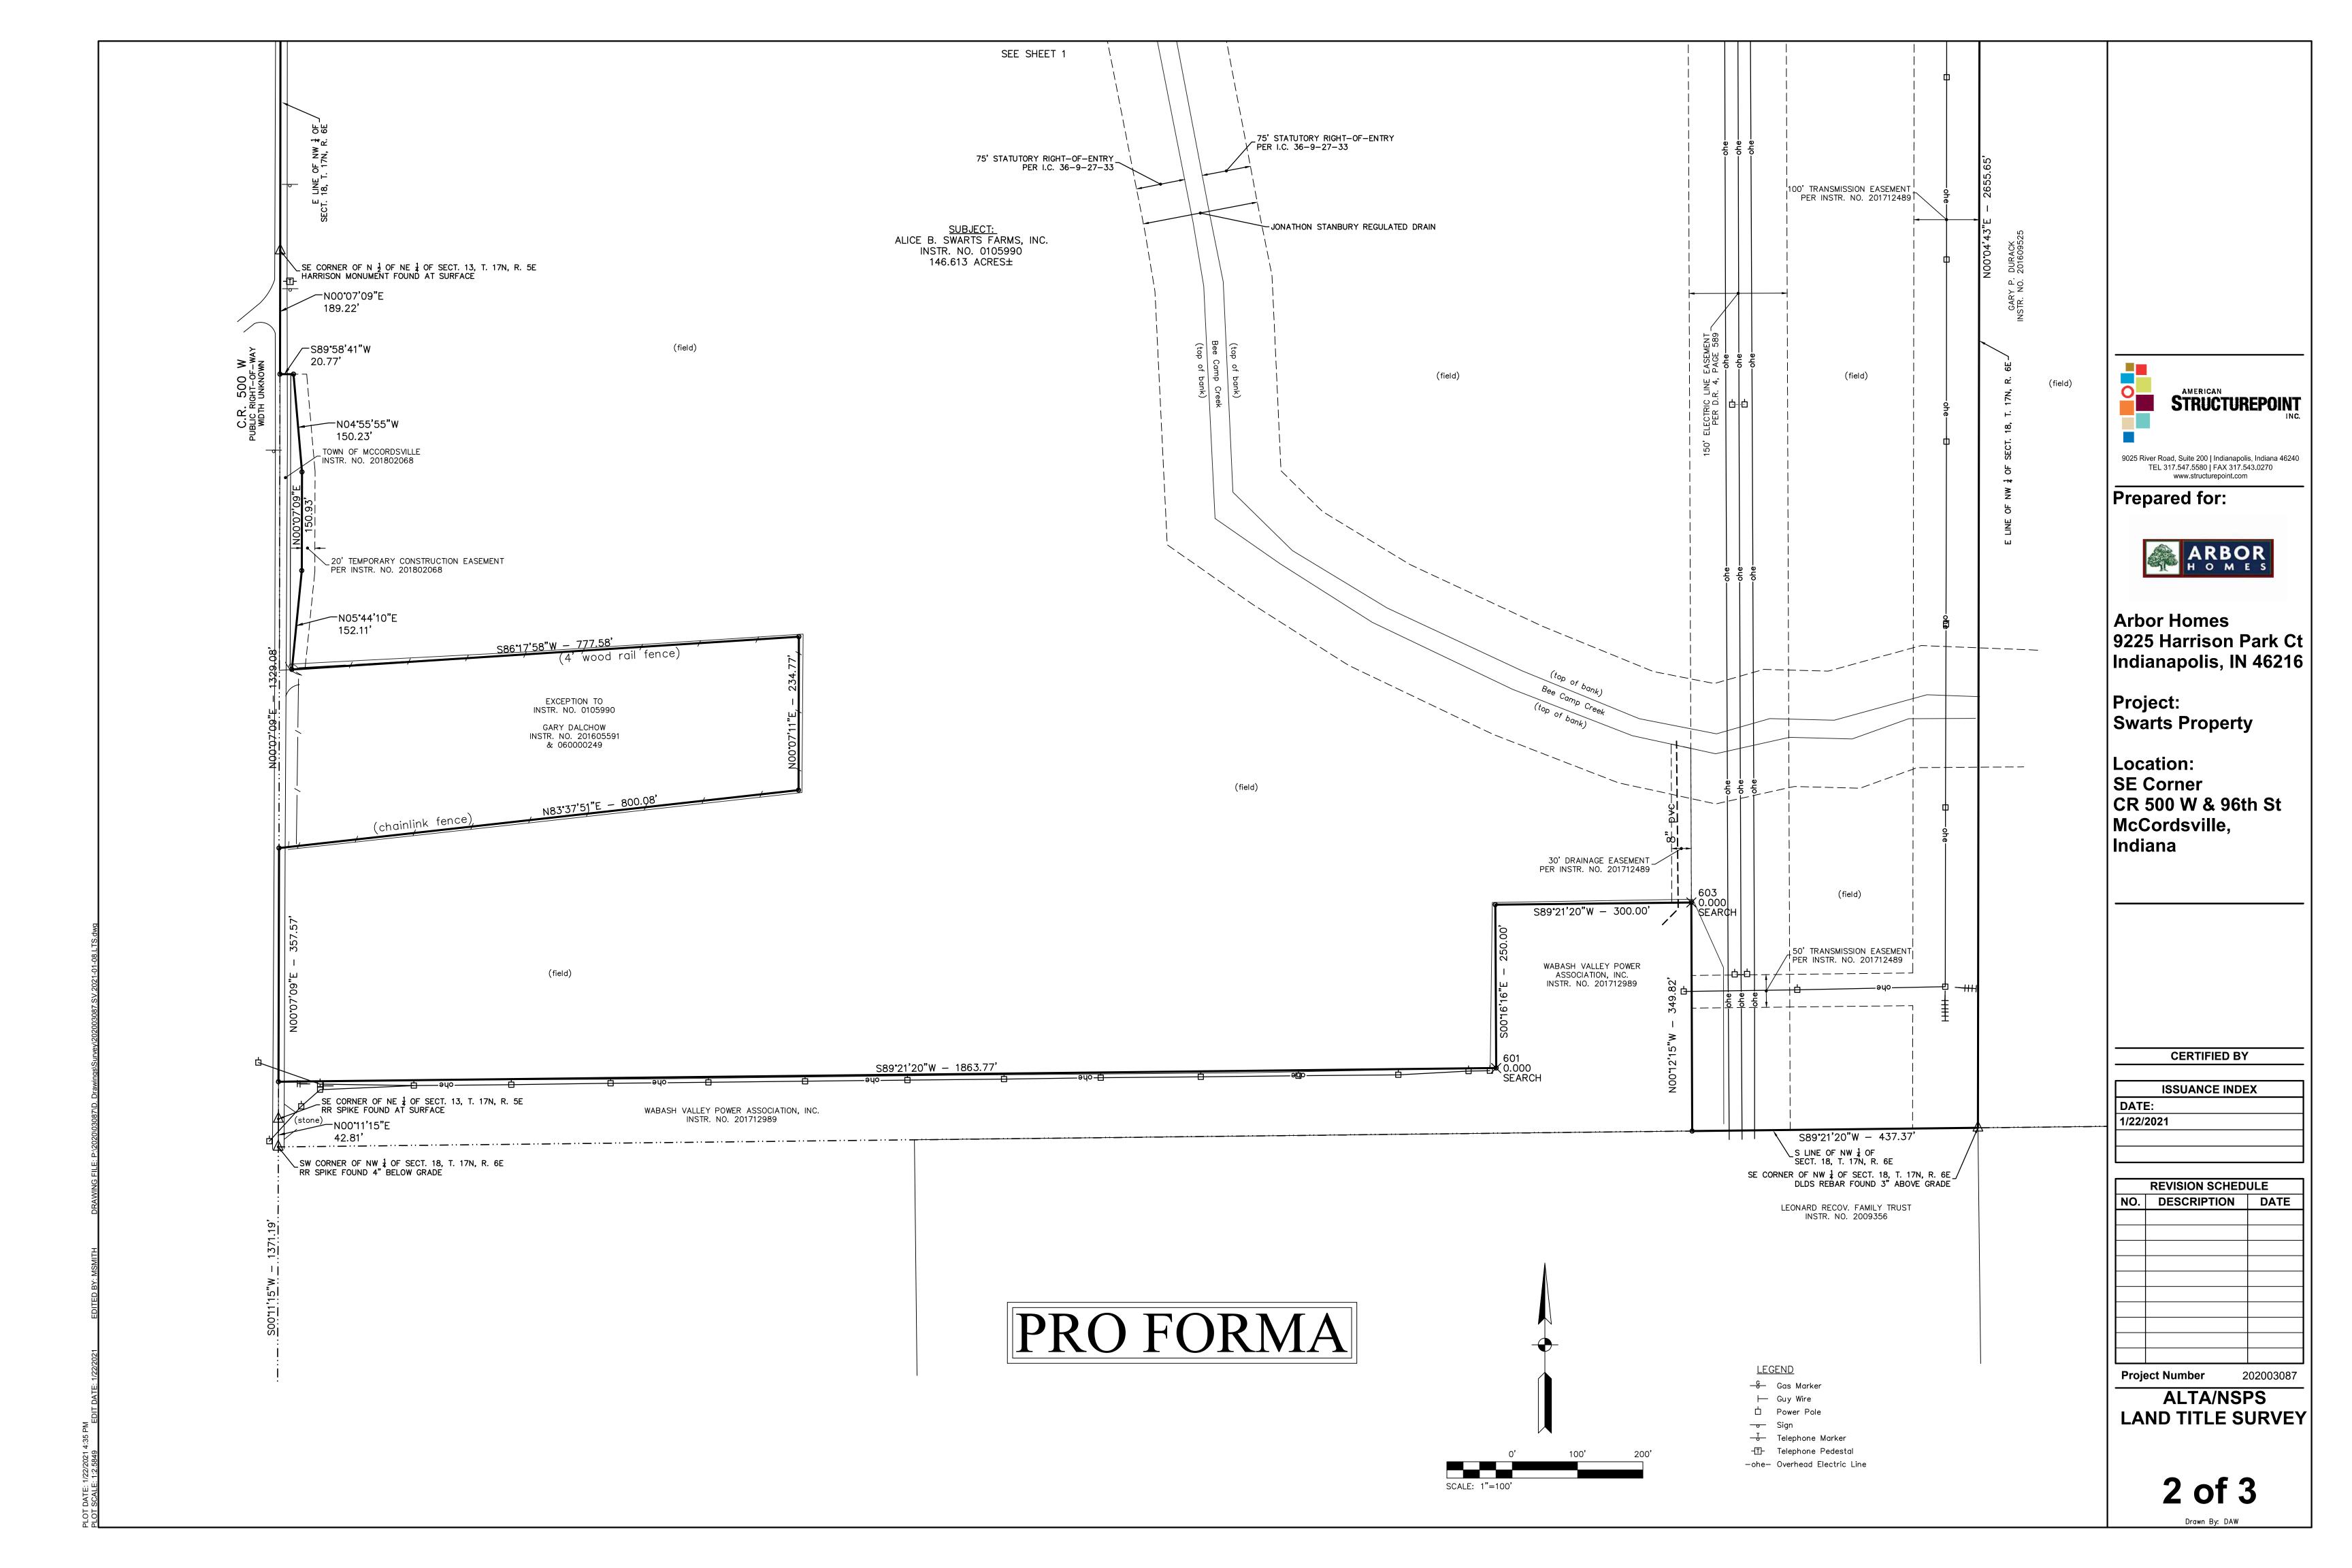

| legal description)  Southeast corner of N 500 W and W 1000 N                      | lease provide a street corner, subdivision lot number, or attach a |
|-----------------------------------------------------------------------------------|--------------------------------------------------------------------|
| Southeast corner of N 500 W and W 1000 N                                          |                                                                    |
|                                                                                   |                                                                    |
|                                                                                   |                                                                    |
|                                                                                   |                                                                    |
|                                                                                   |                                                                    |
| Property Size: 148.553 acres OR                                                   | square feet                                                        |
| Current Land Use: Agricultural                                                    | Intended Future Land Use: Single-family residentia                 |
| Current Zoning: Agricultural                                                      | Intended Future Zoning: PUD                                        |
| Annexation Reasons                                                                |                                                                    |
| Explain the reason(s) why the applicant has propo                                 | osed this annexation:                                              |
| The property is contiguous to the Town of community and park would be an asset to | of McCordsville, and we believe the proposed to the Town.          |
|                                                                                   |                                                                    |
|                                                                                   |                                                                    |
|                                                                                   |                                                                    |
|                                                                                   |                                                                    |
|                                                                                   |                                                                    |
|                                                                                   |                                                                    |
|                                                                                   |                                                                    |
|                                                                                   |                                                                    |
|                                                                                   |                                                                    |
|                                                                                   |                                                                    |
|                                                                                   |                                                                    |
|                                                                                   |                                                                    |
|                                                                                   |                                                                    |
|                                                                                   |                                                                    |
|                                                                                   |                                                                    |
|                                                                                   |                                                                    |