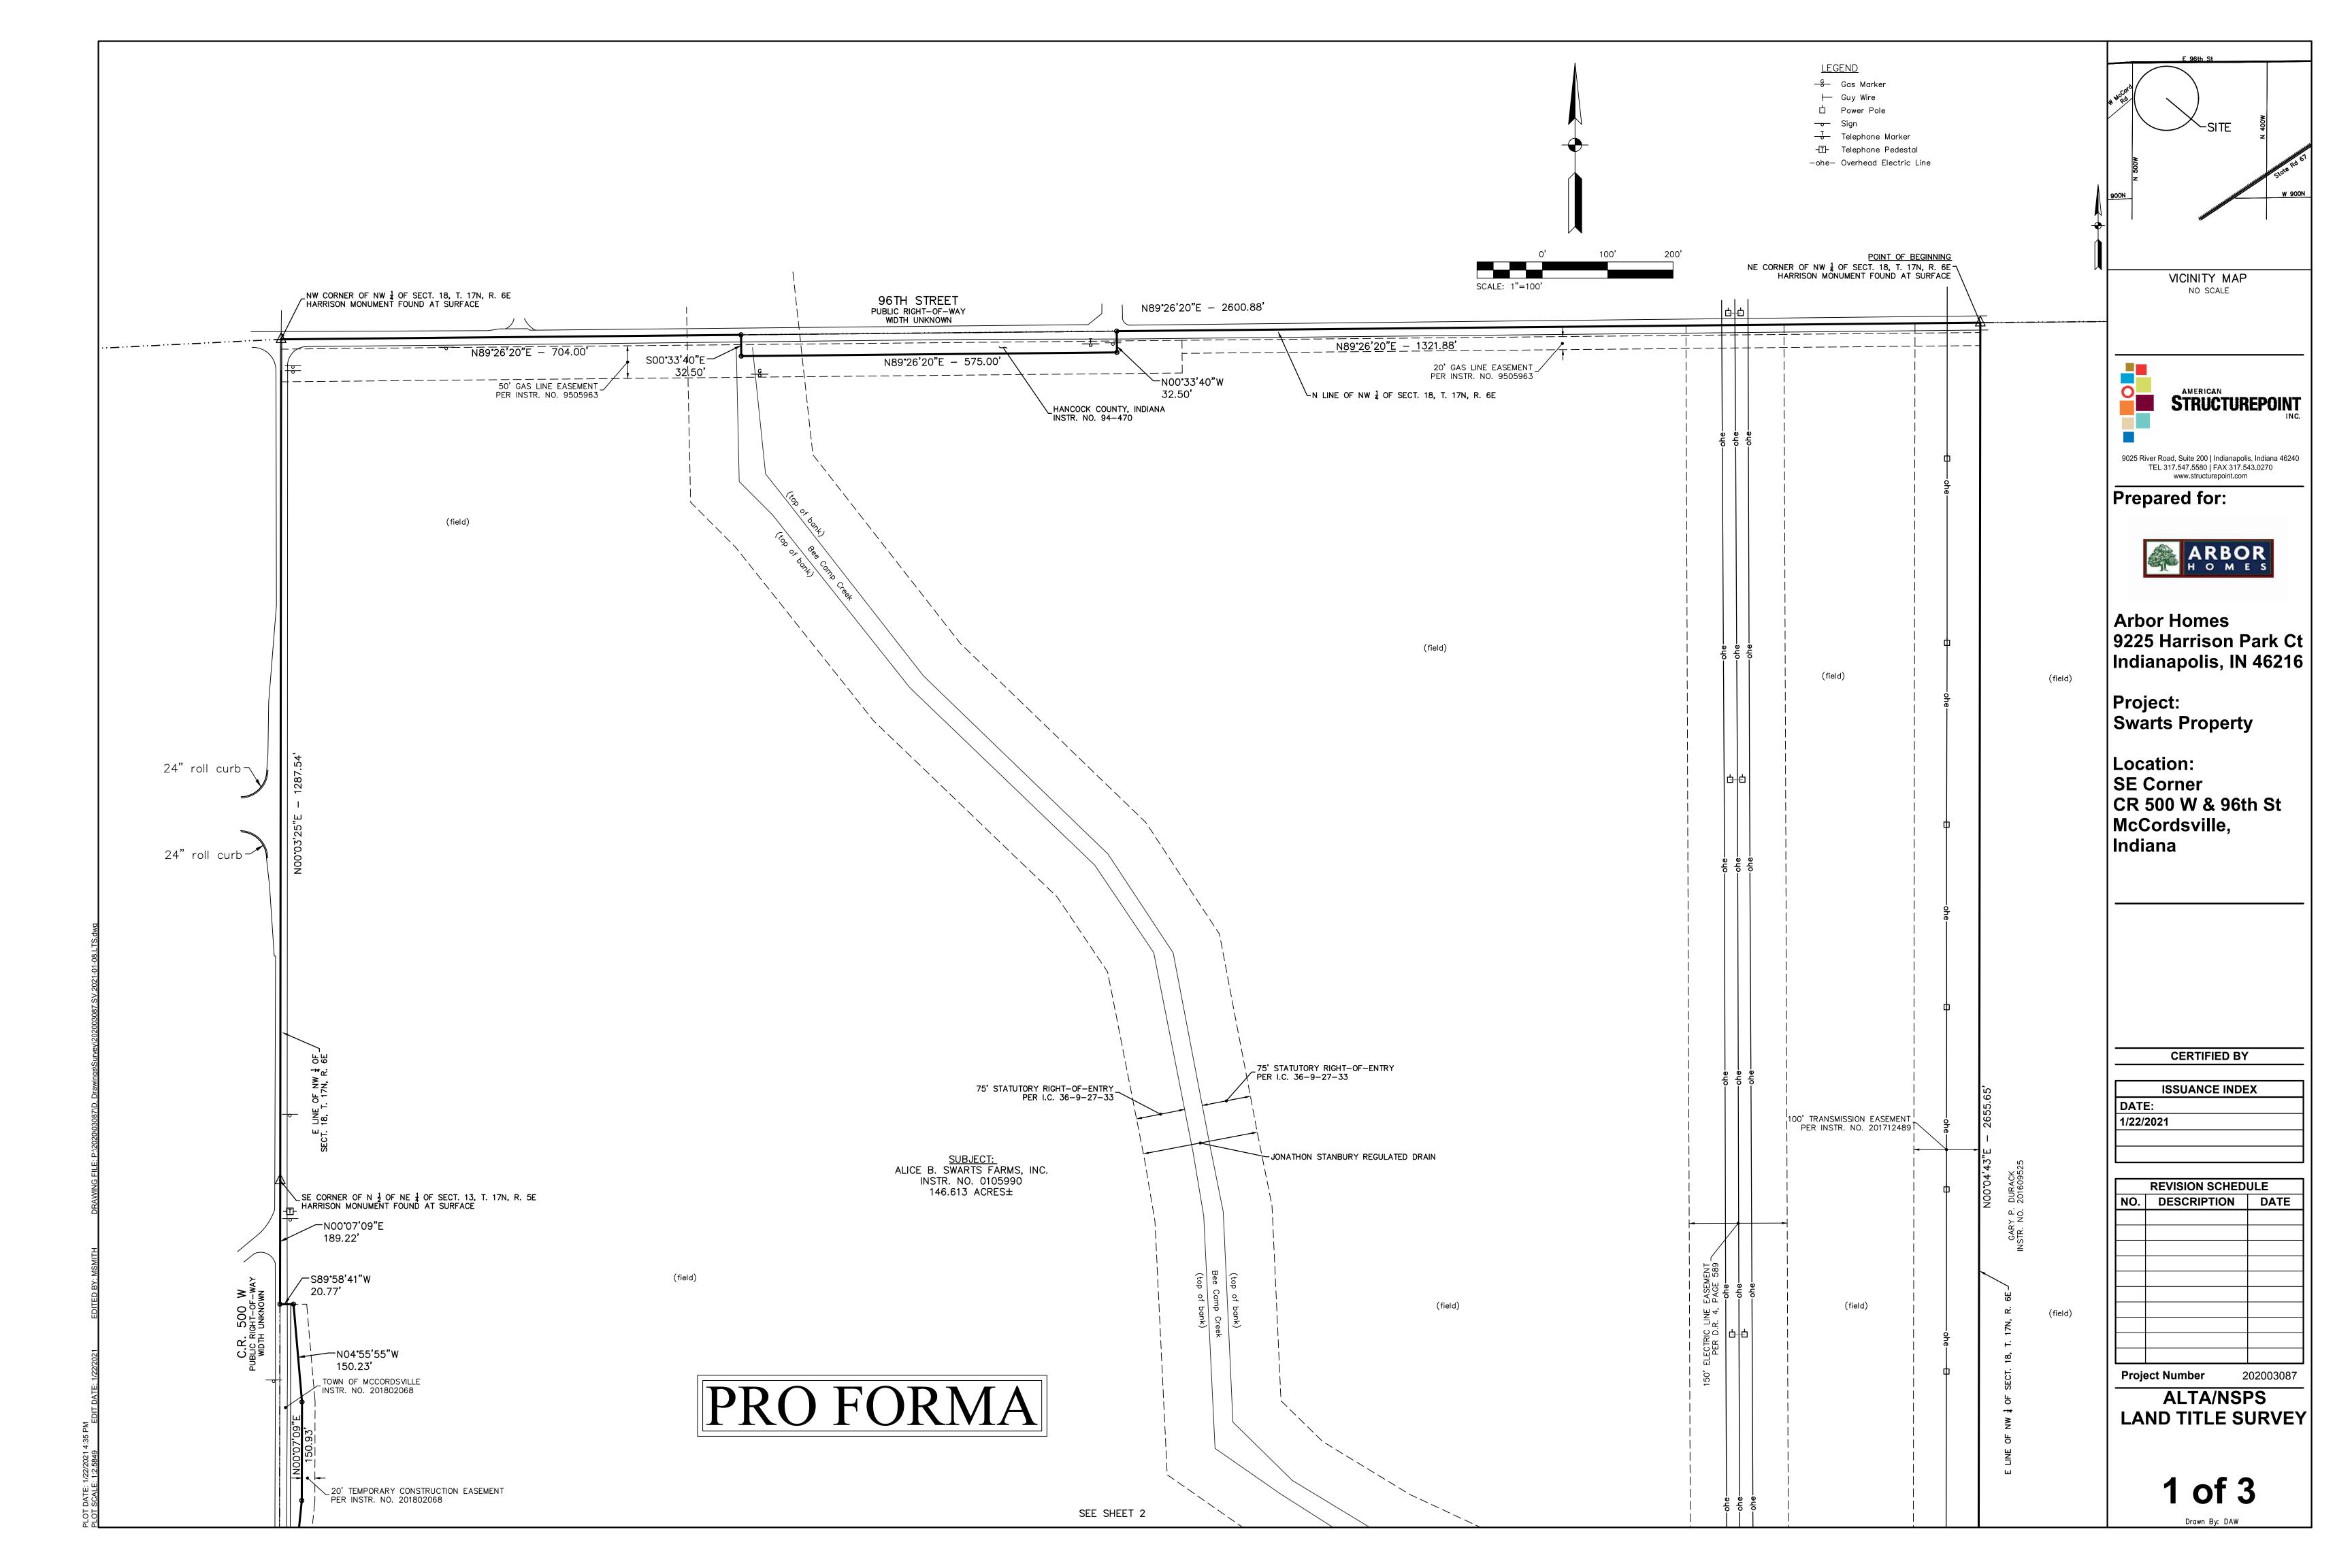

| legal description)  Southeast corner of N 500 W and W 1000 N                      | lease provide a street corner, subdivision lot number, or attach a |
|-----------------------------------------------------------------------------------|--------------------------------------------------------------------|
| Southeast corner of N 500 W and W 1000 N                                          |                                                                    |
|                                                                                   |                                                                    |
|                                                                                   |                                                                    |
|                                                                                   |                                                                    |
|                                                                                   |                                                                    |
| Property Size: 148.553 acres OR                                                   | square feet                                                        |
| Current Land Use: Agricultural                                                    | Intended Future Land Use: Single-family residentia                 |
| Current Zoning: Agricultural                                                      | Intended Future Zoning: PUD                                        |
| Annexation Reasons                                                                |                                                                    |
| Explain the reason(s) why the applicant has propo                                 | osed this annexation:                                              |
| The property is contiguous to the Town of community and park would be an asset to | of McCordsville, and we believe the proposed to the Town.          |
|                                                                                   |                                                                    |
|                                                                                   |                                                                    |
|                                                                                   |                                                                    |
|                                                                                   |                                                                    |
|                                                                                   |                                                                    |
|                                                                                   |                                                                    |
|                                                                                   |                                                                    |
|                                                                                   |                                                                    |
|                                                                                   |                                                                    |
|                                                                                   |                                                                    |
|                                                                                   |                                                                    |
|                                                                                   |                                                                    |
|                                                                                   |                                                                    |
|                                                                                   |                                                                    |
|                                                                                   |                                                                    |
|                                                                                   |                                                                    |