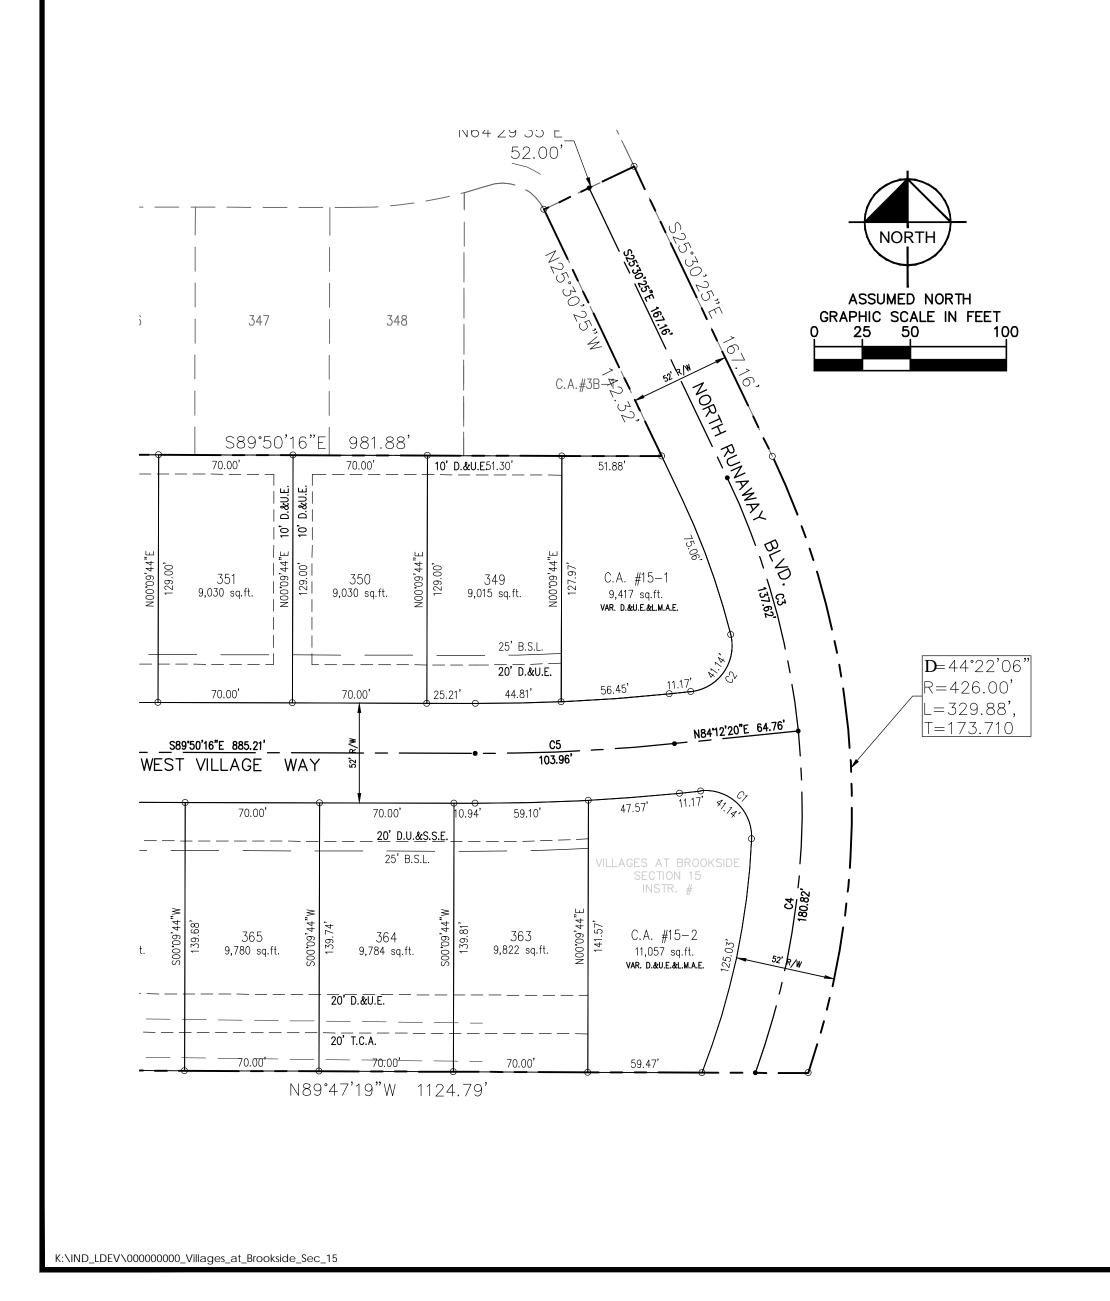

| AT, WILL BE RECORDED AFTER THE SUBDIVISION<br>ONUMENTATION HAS BEEN COMPLETED. PER STANDARDS<br>T FORTH IN TITLE 865 IAC 1-12-18 SUBSECTION (b)(1)(2). THE | CURVE TABLE                                             |
|------------------------------------------------------------------------------------------------------------------------------------------------------------|---------------------------------------------------------|
| STALLATION OF BELOW MENTIONED MONUMENTS MAY BE<br>ELAYED FOR UP TO TWO YEARS FROM RECORDATION OF<br>AT.                                                    | CURVE RADIUS LENGTH CHORD BEARING CHORD DELTA TANGENT   |
| enotes a 5/8"X30" Rebar with Cap stamped. "Hamilton                                                                                                        | C1 24.00' 41.14' N46°41'16"W 36.28' 98°12'48" 27.71'    |
| FIRM #0104" SHALL BE SET AT ALL LOT OR PARCEL CORNERS<br>S DEPICTED HEREON.                                                                                | C2 24.00' 41.14' N35°05'56"E 36.28' 98°12'48" 27.71'    |
| ENOTES A 4"x4"x36" LONG PRECAST CONCRETE<br>ONUMENT WITH A CROSS CAST IN THE TOP, SET FLUSH WITH<br>IE FINISH GRADE.                                       | CURVE TABLE: ALIGNMENTS                                 |
| DENOTED A STREET CENTERLINE MONUMENT. EITHER A<br>ALUMINUM MONUMENT STAMPED "HAMILTON FIRM 0104, SET                                                       | CURVE RADIUS LENGTH CHORD BEARING CHORD DELTA TANGENT   |
| ISH WITH THE FINISHED SURFACE COAT OR A 2" MAG NAIL,<br>/PORARILY SET FLUSH WITH THE INTERMEDIATE COAT<br>NDER).                                           | C3 400.00' 137.62' S15'39'03"E 136.94' 19'42'45" 69.50' |
|                                                                                                                                                            | C4 400.00' 180.82' S7'09'21"W 179.28' 25'54'01" 91.98'  |
|                                                                                                                                                            | C5 1000.00' 103.96' N87'11'02"E 103.92' 5'57'24" 52.03' |
|                                                                                                                                                            |                                                         |
|                                                                                                                                                            |                                                         |

|                                   |            |        |                   |        | 589.50 | [6 E   981.88 |                    |        |         |               |
|-----------------------------------|------------|--------|-------------------|--------|--------|---------------|--------------------|--------|---------|---------------|
| <br>10' <u>D.&amp;U.E.</u> 70.00' | <br>75.00' | 70.00' | 10' D.&U.E.70.00' | 70.00' | 75.00' | 75.00'        | 10' D.&U.E. 70.00' | 70.00' | 70.00'  |               |
|                                   |            |        |                   | Τ      |        |               |                    |        | <u></u> | і — —<br>і ші |
|                                   |            |        |                   |        |        |               |                    |        |         |               |