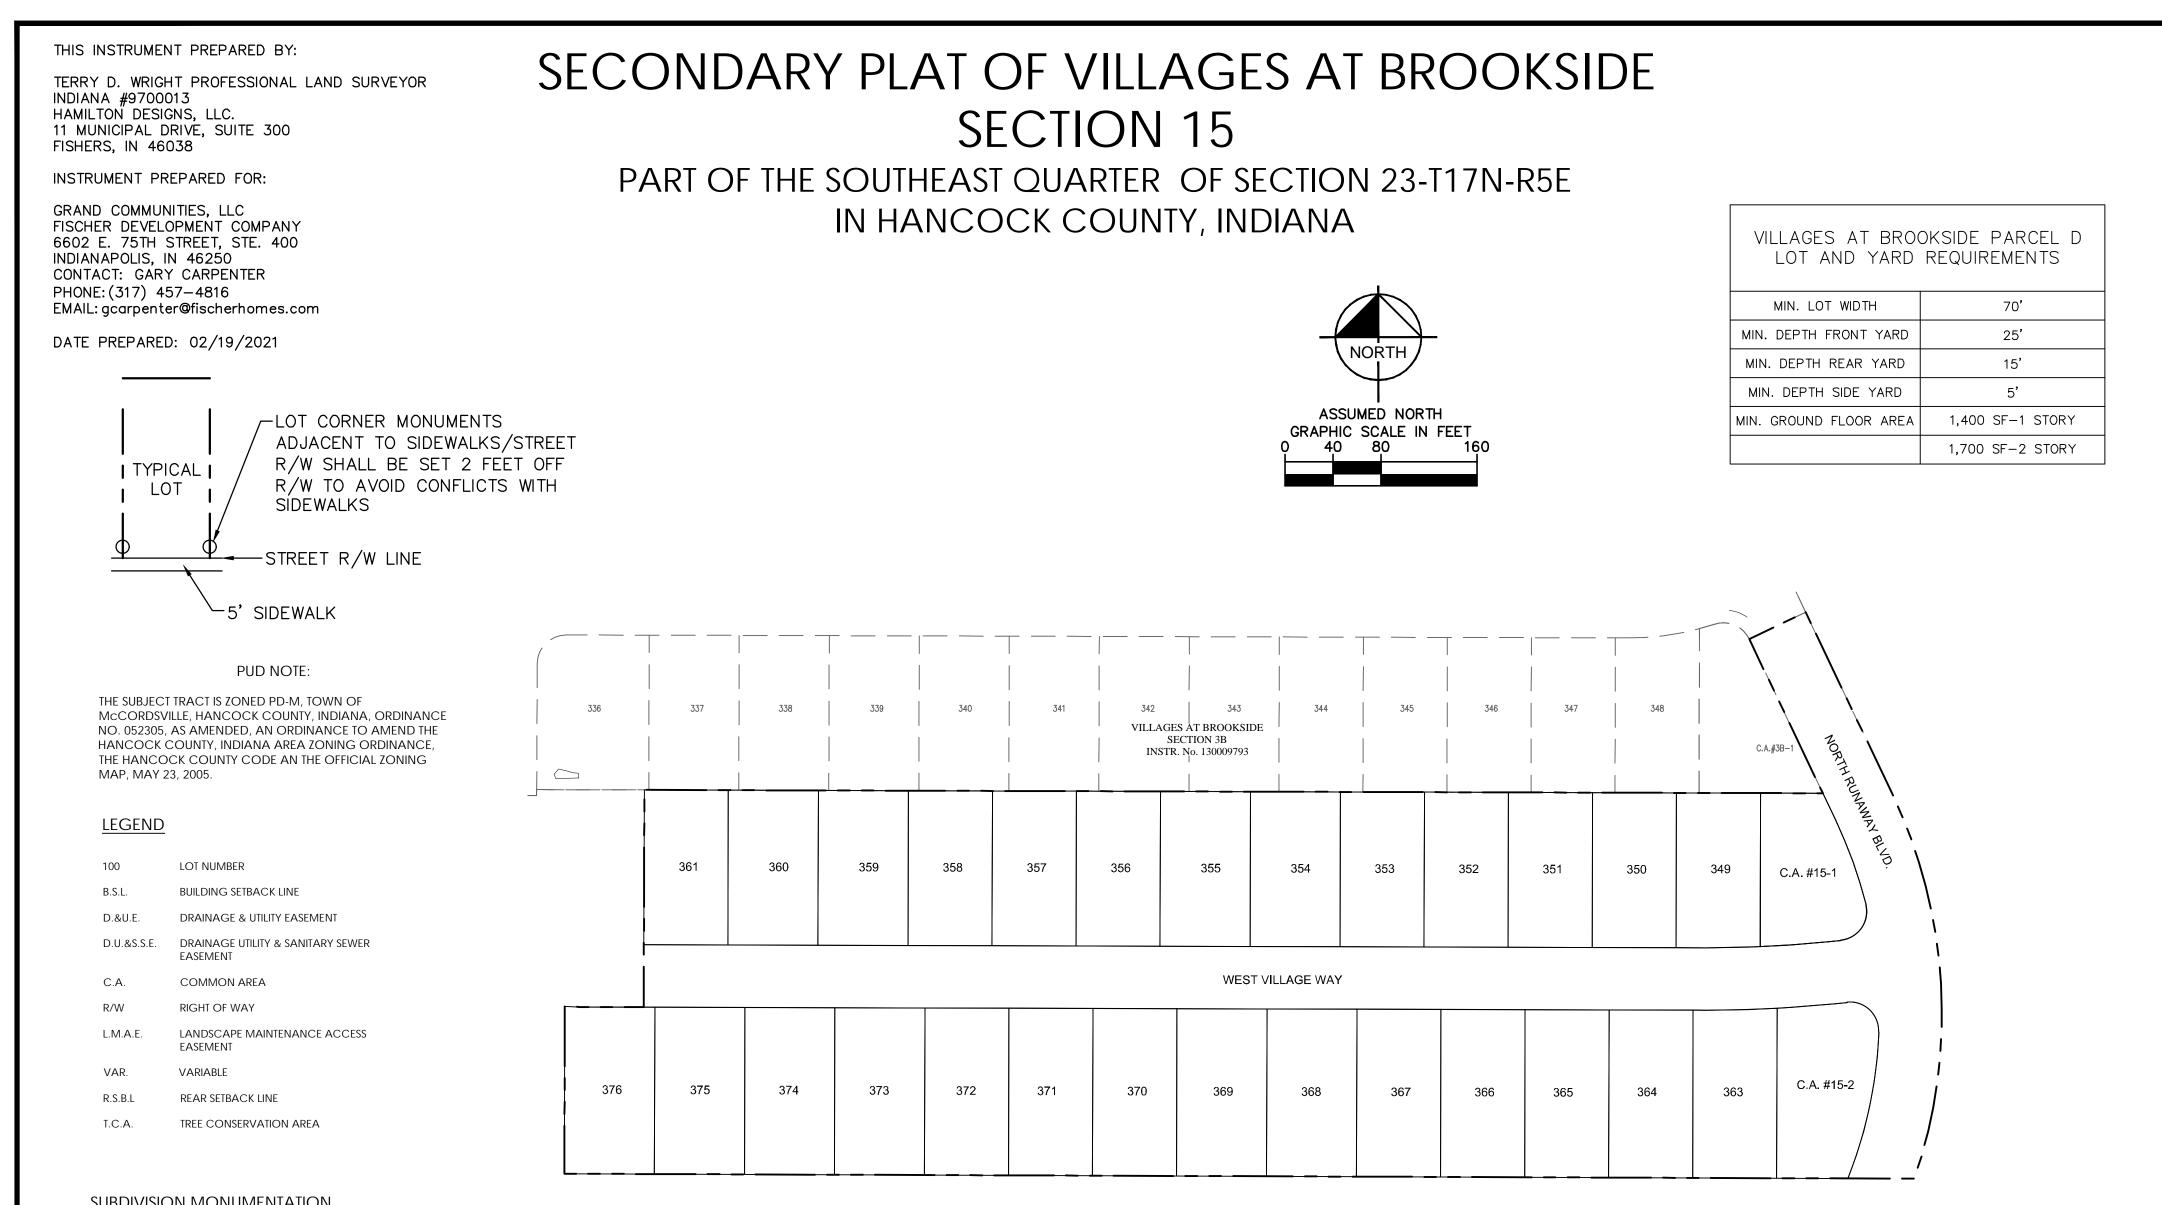

| THIS INSTRUMENT PREPARED BY:<br>TERRY D. WRIGHT PROFESSIONAL LAND SURVEYOR<br>INDIANA #9700013<br>HAMILTON DESIGNS, LLC.<br>11 MUNICIPAL DRIVE, SUITE 300<br>FISHERS, IN 46038<br>INSTRUMENT PREPARED FOR:<br>GRAND COMMUNITIES, LLC<br>FISCHER DEVELOPMENT COMPANY<br>6602 E. 75TH STREET, STE. 400<br>INDIANAPOLIS, IN 46250<br>CONTACT: GARY CARPENTER<br>PHONE: (317) 457–4816<br>EMAIL: gcarpenter@fischerhomes.com | SECTION 15<br>PART OF THE SOUTHEAST QUARTER OF SECTION 23-T17N-R5E<br>IN HANCOCK COUNTY, INDIANA |  |
|--------------------------------------------------------------------------------------------------------------------------------------------------------------------------------------------------------------------------------------------------------------------------------------------------------------------------------------------------------------------------------------------------------------------------|--------------------------------------------------------------------------------------------------|--|
|                                                                                                                                                                                                                                                                                                                                                                                                                          | VILLAGES AT BROOKSIDE<br>SECTION 3B<br>INSTR. No. 130009793                                      |  |