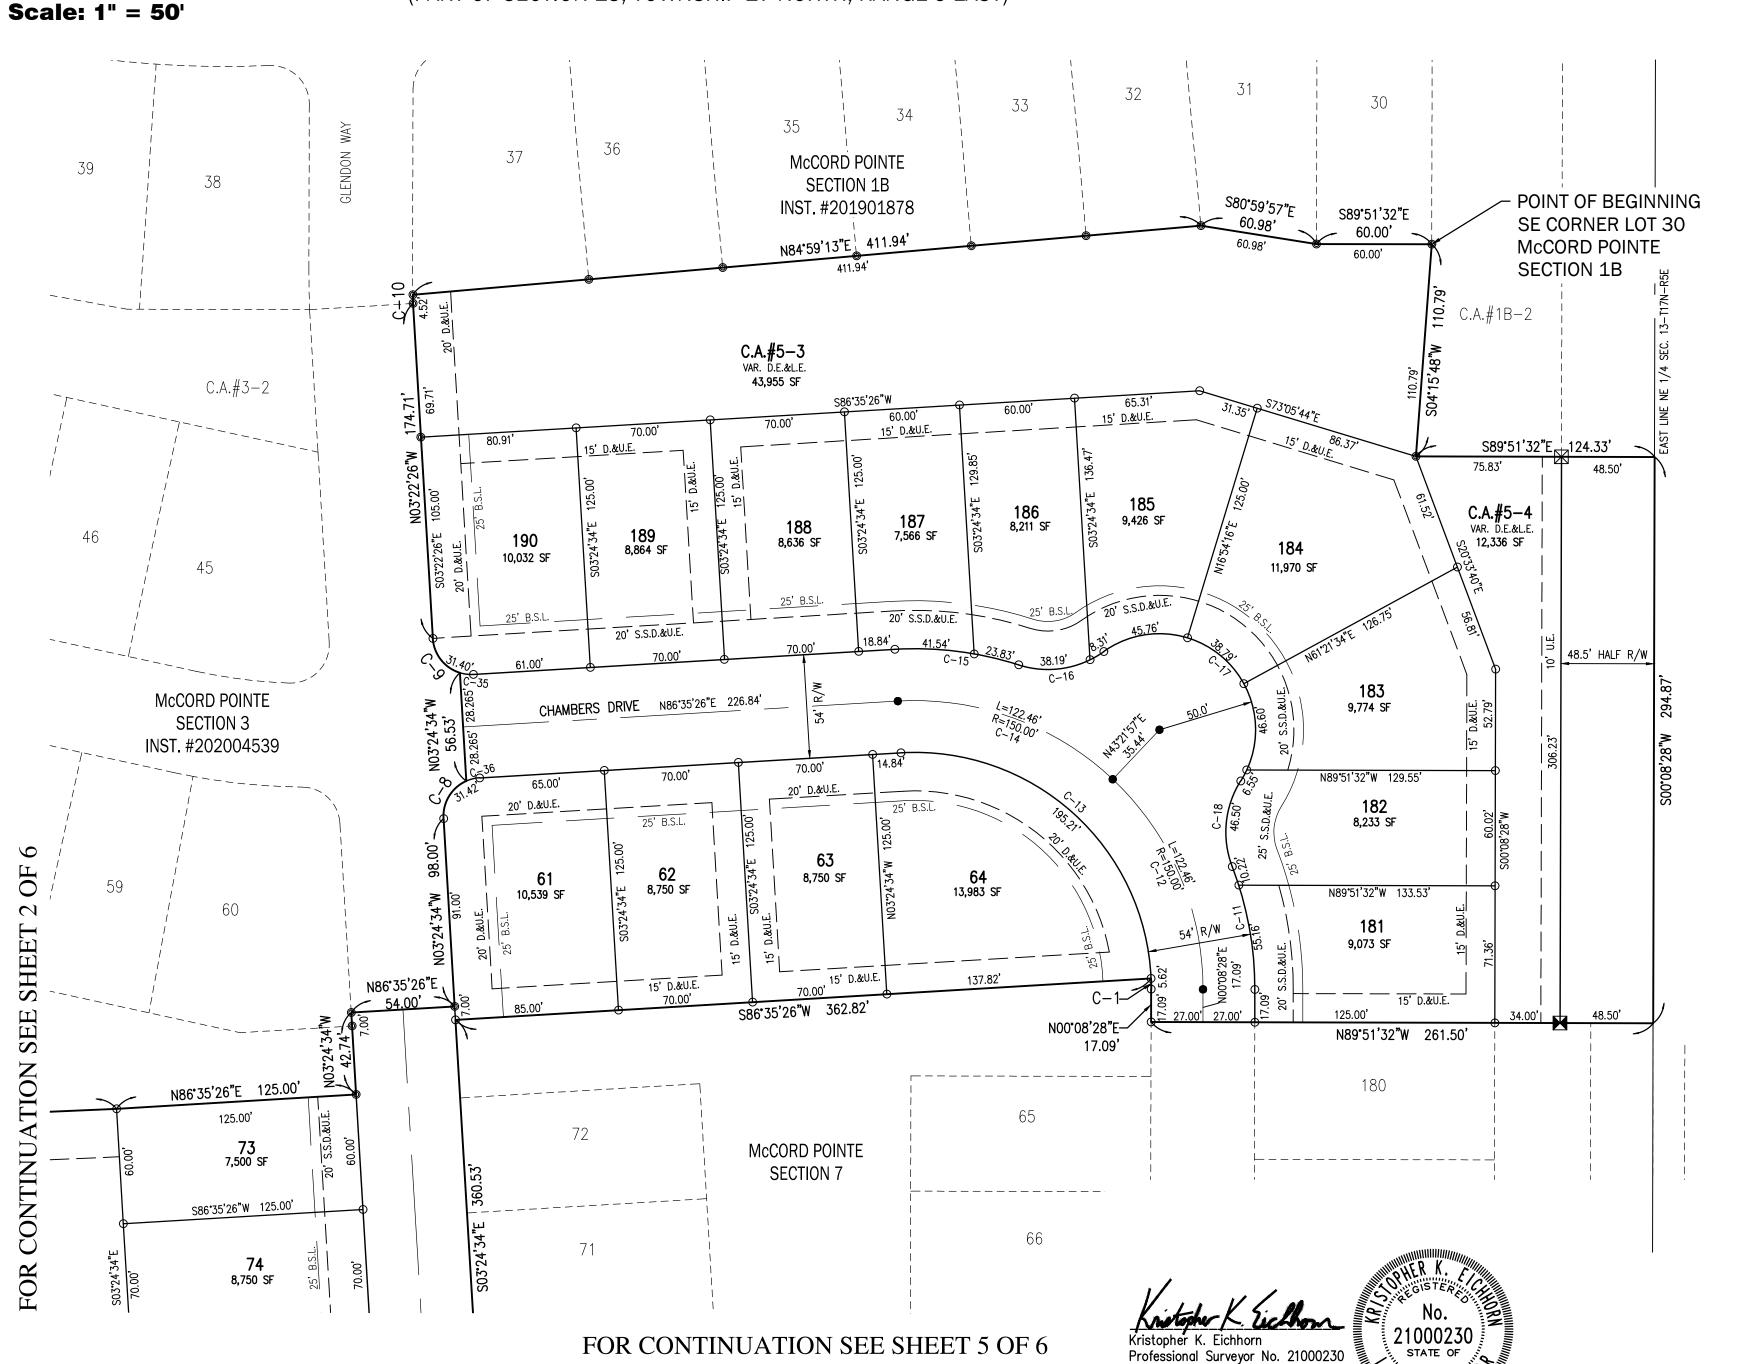

|         |         | C       | Curve Table  |               |                            |
|---------|---------|---------|--------------|---------------|----------------------------|
| Curve # | Length  | Radius  | Chord Length | Chord Bearing | Delta                      |
| C-1     | 5.62'   | 123.00' | 5.62'        | N01°10'06"W   | 2*37'08"                   |
| C-2     | 30.18   | 20.00'  | 27.39'       | S46°38'03"E   | 86°26'58"                  |
| C-3     | 165.58' | 473.00' | 164.73'      | S80°06'46"W   | 20°03'24"                  |
| C-4     | 25.84   | 223.00' | 25.82'       | S06°35'47"W   | 6 <b>°</b> 38 <b>'</b> 17" |
| C-5     | 24.26   | 20.00'  | 22.80'       | N70°21'07"E   | 69°30'46"                  |
| C-6     | 24.26   | 20.00'  | 22.80'       | N00°50'21"E   | 69°30'46"                  |
| C-7     | 16.32'  | 227.00' | 16.32'       | N33°32'09"E   | 4°07'10"                   |
| C-8     | 24.26   | 20.00'  | 22.80'       | N31°20'49"E   | 69*30'46"                  |
| C-9     | 24.25   | 20.00'  | 22.79'       | N38°06'12"W   | 69°27'32"                  |
| C-10    | 4.52'   | 473.00' | 4.52'        | N01°36'49"W   | 0°32'52"                   |
| C-11    | 65.38'  | 177.00' | 65.01        | N10°26'25"W   | 21°09'45"                  |
| C-12    | 122.46  | 150.00' | 119.08'      | N23°14'48"W   | 46°46'31"                  |
| C-13    | 195.21  | 123.00' | 175.36'      | N47°56'37"W   | 90°55'54"                  |
| C-14    | 122.46  | 150.00' | 119.08'      | N70°01'19"W   | 46°46'31"                  |
| C-15    | 65.38'  | 177.00' | 65.01'       | N82°49'41"W   | 21°09'45"                  |
| C-16    | 46.50'  | 50.00'  | 44.84        | N81°06'38"E   | 53°17'08"                  |
| C-17    | 137.70' | 50.00'  | 98.13'       | N46°38'03"W   | 157°47'46"                 |
| C-18    | 46.50'  | 50.00'  | 44.84        | S05°37'16"W   | 53°17'08"                  |
| C-19    | 50.82   | 500.00' | 50.80'       | S87°13'45"W   | 5*49'25"                   |
| C-20    | 124.21  | 500.00' | 123.89'      | S77°12'03"W   | 14°13'59"                  |
| C-21    | 28.97'  | 20.00'  | 26.50'       | N38°04'54"E   | 82°58'56"                  |
| C-22    | 87.27   | 527.00' | 87.17'       | S74°49'43"W   | 9°29'18"                   |
| C-23    | 234.18' | 223.00' | 223.57'      | S39*59'59"W   | 60°10'08"                  |
| C-24    | 116.40' | 250.00' | 115.35'      | S56°44'47"W   | 26°40'33"                  |
| C-25    | 82.56   | 277.00' | 82.26'       | S61°32'44"W   | 17°04'39"                  |
| C-26    | 32.50'  | 20.00'  | 29.04'       | S80°26'26"E   | 93°06'19"                  |
| C-27    | 25.96   | 20.00'  | 24.18'       | N02°36'56"W   | 74°22'36"                  |
| C-28    | 176.54  | 250.00' | 172.90'      | S23°10'41"W   | 40°27'39"                  |
| C-29    | 65.98'  | 123.00' | 65.19'       | S18°31'15"E   | 30°44'02"                  |
| C-30    | 113.22  | 177.00' | 111.30'      | S21°28'44"E   | 36°39'00"                  |
| C-31    | 113.72  | 150.00' | 111.02'      | S24°52'22"E   | 43°26'16"                  |
| C-32    | 110.02  | 123.00' | 106.39'      | N28°46'46"W   | 51°15'03"                  |
| C-33    | 134.17  | 150.00' | 129.75'      | N28°46'45"W   | 51°15'02"                  |
| C-34    | 158.32' | 177.00' | 153.10'      | N28°46'45"W   | 51°15'02"                  |
| C-35    | 7.15'   | 20.00'  | 7.11'        | S83°09'57"E   | 20°29'14"                  |
| C-36    | 7.15    | 20.00'  | 7.11'        | S76°20'49"W   | 20°29'14"                  |
| C-37    | 7.15'   | 20.00'  | 7.11'        | S44°09'39"E   | 20°29'14"                  |
| C-38    | 7.15    | 20.00'  | 7.11'        | N64°38'53"W   | 20°29'14"                  |

Professional Surveyor No. 21000230

21000230 STATE OF SURV

SHEET 1 OF 6

SEE SHEET 6 FOR LAND DESCRIPTION

#### THIS INSTRUMENT PREPARED BY: McCORD POINTE SECTION 5 INSTRUMENT No. KRISTOPHER K. EICHHORN HWC ENGINEERING **CABINET** 135 N. PENNSYLVANIA STREET, SUITE 2800 SECONDARY PLAT INDIANAPOLIS, INDIANA 46204 PHONE: (317) 347-3663 TOWN OF McCORDSVILLE **DEVELOPED BY:** LENNAR HOMES OF INDIANA, INC. 11555 N. MERIDIAN ST., SUITE 400 VERNON TOWNSHIP, HANCOCK COUNTY, INDIANA CARMEL, INDIANA 46032 PHONE: (317) 659-3200 **Assumed North** (PART OF SECTION 13, TOWNSHIP 17 NORTH, RANGE 5 EAST) LEGEND LOT NUMBER **Scale: 1" = 50'** DRAINAGE EASEMENT D.E. DRAINAGE & UTILITY EASEMENT S.S.D.&U.E. SANITARY SEWER. DRAINAGE AND UTILITY EASEMENT C.A.#3-2 R.D.E. REGULATED DRAIN EASEMENT McCORD POINTE L.E. LANDSCAPE EASEMENT SECTION 3 B.S.L. BUILDING SETBACK LINE 314 McCORD POINTE R/W RIGHT OF WAY INST. #202004539 199 SECTION 1B COMMON AREA SQUARE FEET INST. #201901878 **ACRES** N87°28'00"E 510.31' RADIUS NON ACCESS EASEMENT S89°46'18"E 172.93' TREE PRESERVATION AREA 25' T.P.A. 172.93 **LEGEND** 159,768 SF RIGHT-OF-WAY LINE LOT LINE **BOUNDARY LINE** EASEMENT LINE SETBACK LINE **91** 7,500 SF CENTERLINE SECTION LINE <u>15'\_[</u> **90** 7,500 SF SUBDIVISION MONUMENTS DENOTES A 5/8" DIA. ALUMINUM MONUMENT 6" LONG WITH 1-1/2" DIA. ALUMINUM CAP STAMPED "HWC ENGINEERING FIRM #0114" SET FLUSH WITH **89** 7,965 SF THE FINISHED STREET SURFACE O DENOTES A 5/8" REBAR 30" LONG WITH CAP STAMPED "HWC ENGINEERING FIRM #0114" TO BE SET AT LOT CORNERS, INCLUDING BEGINNING AND ENDING OF CURVES AND THE INTERSECTION OF LINES. DENOTES 4"x4" CONCRETE MONUMENT SET VERTICALLY N89°46'25"W 135.38' IN PLACE WITH A 5/8" REBAR WITH CAP STAMPED "HWC ENGINEERING FIRM #0114" SET FLUSH O DENOTES FOUND 5/8" REBAR 30" LONG WITH CAP STAMPED "S&A FIRM #0008" 217 DENOTES FOUND 4"x4" CONCRETE MONUMENT WITH A CROSS CAST IN THE TOP, FLUSH WITH GRADE **78** 8,750 SF ---- McCORD POINTE 39,956 SF SECTION 2 79 INST. #202004538 7,500 SF S89°46'25"E 125.00' 218 9,265 SF 81 7,500 SF 82 8,750 SF 39,956 SF \$89\*46'25"E 135.61 219 **83** 8,750 SF SEE **84** 7,502 SF 93 9,323 SF **85** 11,647 SF S89°46'25"E 130.76 220 8,132 SF 21000230 STATE OF FOR CONTINUATION SEE SHEET 3 OF 6 Kristopher K. Eichhorn Professional Surveyor No. 21000230 SEE SHEET 1 FOR CURVE TABLE SHEET 2 OF 6 SEE SHEET 6 FOR LAND DESCRIPTION

#### THIS INSTRUMENT PREPARED BY: McCORD POINTE SECTION 5 INSTRUMENT No.: KRISTOPHER K. EICHHORN HWC ENGINEERING **CABINET** 135 N. PENNSYLVANIA STREET, SUITE 2800 SECONDARY PLAT INDIANAPOLIS, INDIANA 46204 PHONE: (317) 347-3663 TOWN OF McCORDSVILLE **DEVELOPED BY:** LENNAR HOMES OF INDIANA, INC. 11555 N. MERIDIAN ST., SUITE 400 VERNON TOWNSHIP, HANCOCK COUNTY, INDIANA CARMEL, INDIANA 46032 PHONE: (317) 659-3200 (PART OF SECTION 13, TOWNSHIP 17 NORTH, RANGE 5 EAST) LEGEND LOT NUMBER **Assumed North** DRAINAGE EASEMENT D.E. DRAINAGE & UTILITY EASEMENT S.S.D.&U.E. SANITARY SEWER. DRAINAGE AND UTILITY EASEMENT REGULATED DRAIN EASEMENT R.D.E. **Scale: 1" = 50'** L.E. LANDSCAPE EASEMENT FOR CONTINUATION SEE SHEET 2 OF 6 B.S.L BUILDING SETBACK LINE R/W RIGHT OF WAY S89°46'25"E 125.00' COMMON AREA 80 218 SQUARE FEET 9,949 SF 7,500 SF **ACRES** RADIUS 9,265 SF 81 NON ACCESS EASEMENT 7,500 SF T.P.A. TREE PRESERVATION AREA 82 C.A.#5-2( /2 /2 8,750 SF 39,956 SF S89\*46'25"E 135.61' **LEGEND 83** 8,750 SF 219 RIGHT-OF-WAY LINE LOT LINE 93 7,502 SF 9,323 SF **BOUNDARY LINE** EASEMENT LINE 11,647 SF SETBACK LINE S89°46'25"E 130.76' CENTERLINE 113 7,500 SF 20' D.&U.E. SECTION LINE 8,132 SF 112 7,500 SF SUBDIVISION MONUMENTS DENOTES A 5/8" DIA. ALUMINUM MONUMENT 6" 111 7,500 SF LONG WITH 1-1/2" DIA. ALUMINUM CAP STAMPED S89°46'25"E 143.97' "HWC ENGINEERING FIRM #0114" SET FLUSH WITH THE FINISHED STREET SURFACE 110 7,500 SF 221 O DENOTES A 5/8" REBAR 30" LONG WITH CAP STAMPED 95 **9** "HWC ENGINEERING FIRM #0114" TO BE SET AT LOT 12,682 SF 109 7,500 SF CORNERS, INCLUDING BEGINNING AND ENDING OF SHEET CURVES AND THE INTERSECTION OF LINES. DENOTES 4"x4" CONCRETE MONUMENT SET VERTICALLY IN PLACE WITH A 5/8" REBAR WITH CAP STAMPED "HWC S89°46'25"E 168.72' ENGINEERING FIRM #0114" SET FLUSH 222 SEE 107 O DENOTES FOUND 5/8" REBAR 30" LONG WITH CAP 10,623 SF STAMPED "S&A FIRM #0008" DENOTES FOUND 4"x4" CONCRETE MONUMENT WITH A CROSS CAST IN THE TOP, FLUSH WITH GRADE 54' R/W McCORD POINTE 106 10,722 SF 223 S89'46'25"E 134.49' SECTION 7 McCORD POINTE SECTION 2 7,725 SF INST. #202004538 60.00' N89°46'25"W 239.32' 98 105 224 C.A.#7-4 99 104 225 McCORD POINTE SECTION 7 100 Professional Surveyor No. 21000230 SEE SHEET 1 FOR CURVE TABLE SHEET 3 OF 6 SEE SHEET 6 FOR LAND DESCRIPTION

# McCORD POINTE SECTION 5

VERNON TOWNSHIP, HANCOCK COUNTY, INDIANA (PART OF SECTION 13, TOWNSHIP 17 NORTH, RANGE 5 EAST)

| INSTRUMENT No.: |  |
|-----------------|--|
| CABINET:        |  |
|                 |  |

SHEET 4 OF 6

SEE SHEET 1 FOR CURVE TABLE SEE SHEET 6 FOR LAND DESCRIPTION