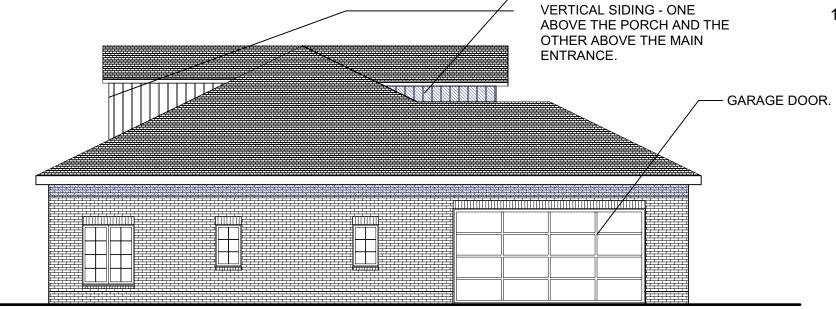

O5 PROPOSED WEST ELEVATION
Scale: 1/8" = 1'-0"

THE ROSEBROCK RESIDENCE PROPOSED ADDITION OCTOBER 2017.

01 PROPOSED FIRST FLOOR PLAN
Scale: 1/8" = 1'-0"

THE ROSEBROCK RESIDENCE PROPOSED FLOOR PLAN.
OCTOBER 2017.