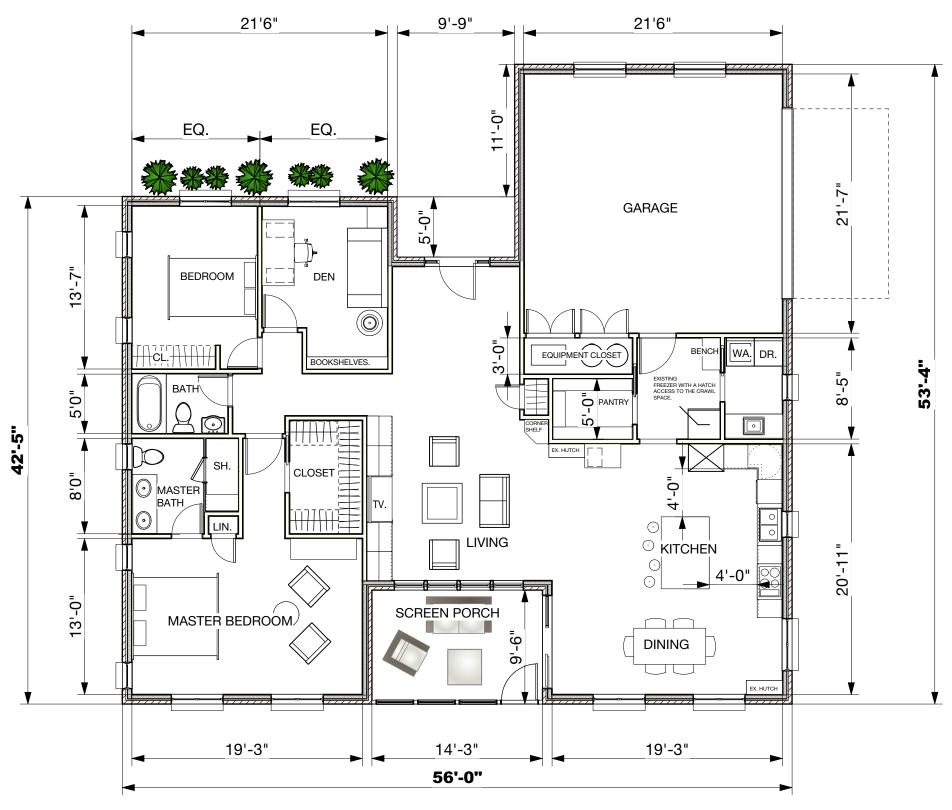

O5 PROPOSED WEST ELEVATION
Scale: 1/8" = 1'-0"

THE ROSEBROCK RESIDENCE PROPOSED ADDITION OCTOBER 2017.

01 PROPOSED FIRST FLOOR PLAN
Scale: 1/8" = 1'-0"

THE ROSEBROCK RESIDENCE PROPOSED FLOOR PLAN.
OCTOBER 2017.