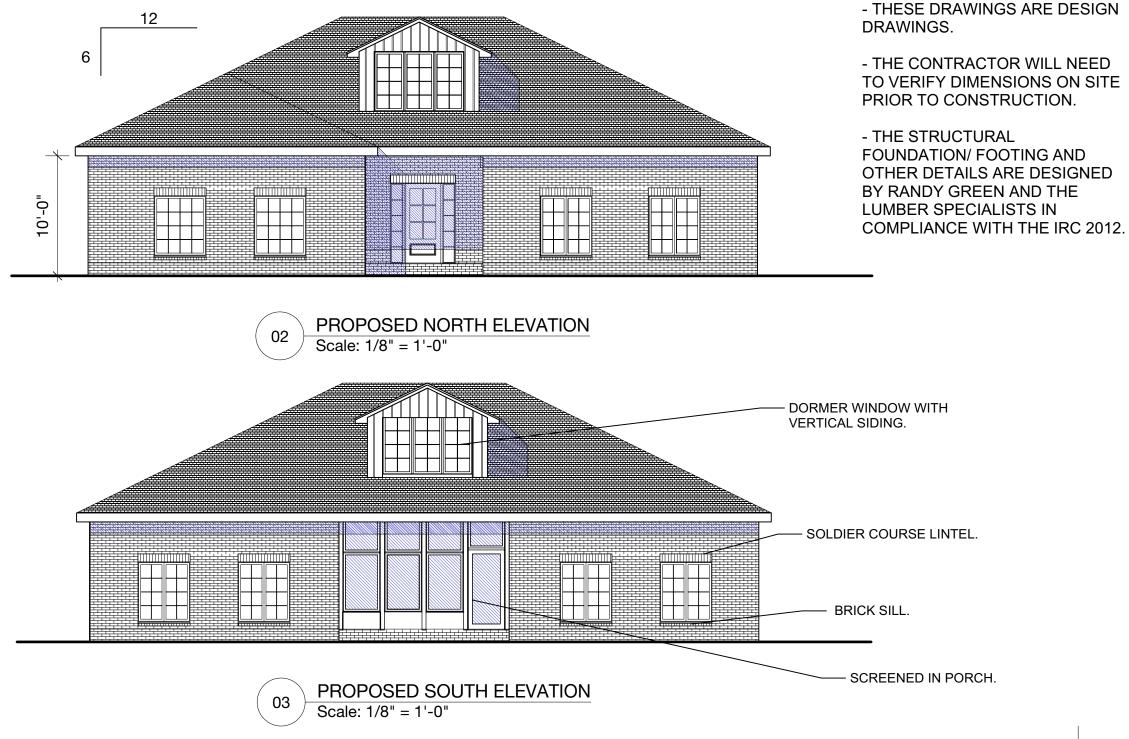

THE ROSEBROCK RESIDENCE PROPOSED ELEVATIONS.
OCTOBER 2017.

1. GENERAL NOTES:

- 1. GENERAL NOTES:
  - THESE DRAWINGS ARE DESIGN DRAWINGS.
  - THE CONTRACTOR WILL NEED TO VERIFY DIMENSIONS ON SITE PRIOR TO CONSTRUCTION.
  - THE STRUCTURAL FOUNDATION/ FOOTING AND OTHER DETAILS ARE DESIGNED BY RANDY GREEN AND THE LUMBER SPECIALISTS IN COMPLIANCE WITH THE IRC 2012.

## 1. GENERAL NOTES:

- THESE DRAWINGS ARE DESIGN DRAWINGS.
- THE CONTRACTOR WILL NEED TO VERIFY DIMENSIONS ON SITE PRIOR TO CONSTRUCTION.
- THE STRUCTURAL FOUNDATION/ FOOTING AND OTHER DETAILS ARE DESIGNED BY RANDY GREEN AND THE LUMBER SPECIALISTS IN COMPLIANCE WITH THE IRC 2012.