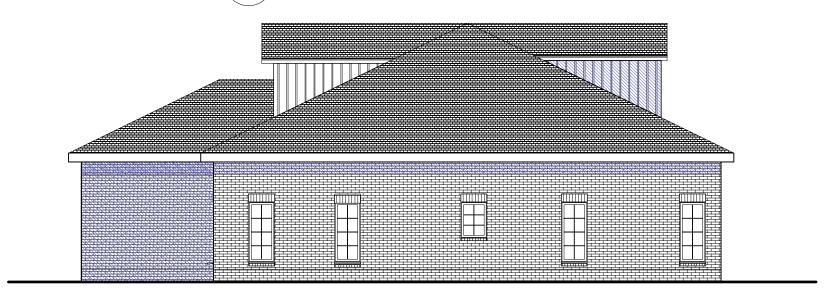

O5 PROPOSED WEST ELEVATION
Scale: 1/8" = 1'-0"

THE ROSEBROCK RESIDENCE PROPOSED ADDITION OCTOBER 2017.

01 PROPOSED FIRST FLOOR PLAN
Scale: 1/8" = 1'-0"

THE ROSEBROCK RESIDENCE PROPOSED FLOOR PLAN.
OCTOBER 2017.