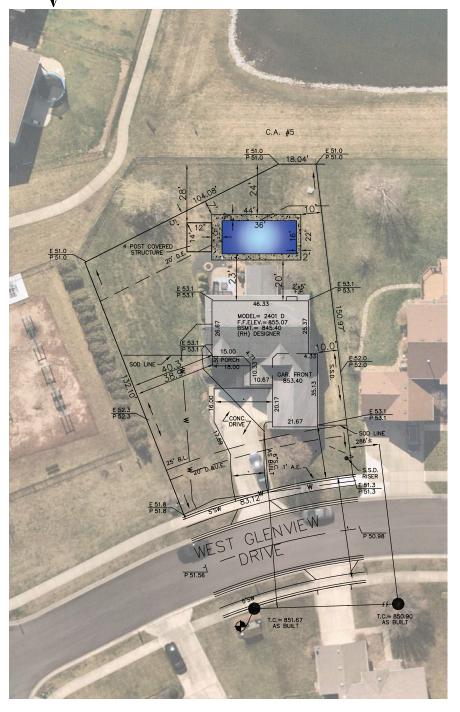

## **PUBLIC HEARING INFORMATION**

Case #: BZA-24-010

<u>Title</u>: Brett Huff's request for a Development Standards Variance to allow a reduced rear-yard setback at 5785 W Glenview Drive.

<u>Meeting Date</u>: This zoning petition is currently scheduled to be heard at the October 2nd Board of Zoning Appeals (BZA) meeting.

L A N D S U R V E Y O R S 7965 East 106th Street - Fishers, IN 46038 (317) 849-5935 - 1-800-728-6917 - FAX: (317) 849-5942

5785 WEST GLENVIEW DRIVE MCCORDSVILLE, IN 46055

1" = 30'LOT AREA: 14,436 Sq. Ft.

LEGEND: E 99.99 EXISTING GRADE (BEFORE CONST.) P 99.99 PROPOSED GRADE (AFTER CONST.)

SEWER MANHOLE STORM MANHOLE

6 CURB INLET

FIRE HYDRANT X

DRAINAGE & UTILITY EASEMENT LANDSCAPING EASEMENT SIGN LANDSCAPE EASEMENT D.&U.E. L.E. S.L.E.

BENCHMARK TOP OF CASTING = 851.67

Pool Sketch By:

Brett A. Huff

NOTE: THIS DRAWING IS NOT INTENDED TO BE REPRESENTED AS A RETRACEMENT OR ORIGINAL BOUNDARY SURVEY, A ROUTE SURVEY OR A SURVEYOR LOCATION REPORT.

INSTR. #030022094
P.C. C SLIDE #139
ZONING: PUD
90' WIDE LOTS, 10' MIN SIDEYARD
60' WIDE LOTS, 7' MIN SIDEYARD
80' WIDE LOTS, 8' MIN SIDEYARD
20' MIN. REARYARD

SOD: GRADED ONLY:  $454 \pm \text{ Sq. Yd.}$ 7,141 \pm Sq. Ft. CONC. DRIVEWAY: 1,284 ± Sq. Ft. PRIVATE WALK: 32 ± Sq. Ft. PUBLIC WALK: DRIVE SLOPE  $332 \pm \text{Sq. Ft.}$ 