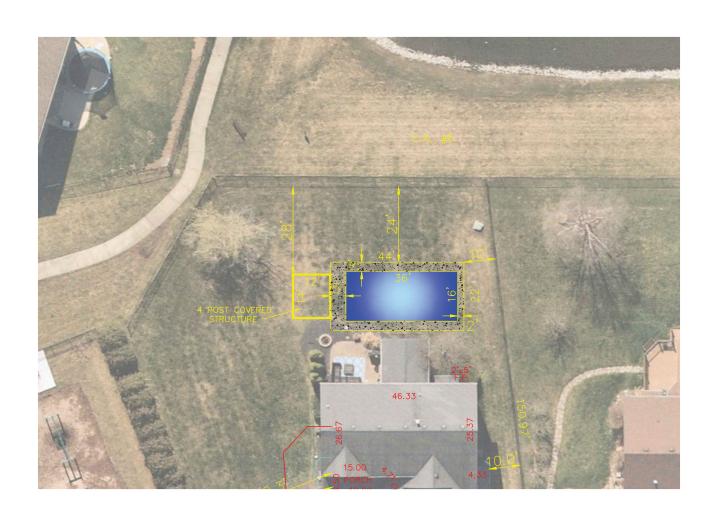

## **PUBLIC HEARING INFORMATION**

Case #: BZA-24-010

<u>Title</u>: Brett Huff's request for a Development Standards Variance to allow a reduced rear-yard setback at 5785 W Glenview Drive.

<u>Meeting Date</u>: This zoning petition is currently scheduled to be heard at the October 2nd Board of Zoning Appeals (BZA) meeting.

L A N D S U R V E Y O R S 7965 East 106th Street - Fishers, IN 46038 (317) 849-5935 - 1-800-728-6917 - FAX: (317) 849-5942

5785 WEST GLENVIEW DRIVE MCCORDSVILLE, IN 46055

1" = 30'LOT AREA: 14,436 Sq. Ft.

BENCHMARK TOP OF CASTING = 851.67

Pool Sketch By:

Brett A. Huff

NOTE: THIS DRAWING IS NOT INTENDED TO BE REPRESENTED AS A RETRACEMENT OR ORIGINAL BOUNDARY SURVEY, A ROUTE SURVEY OR A SURVEYOR LOCATION REPORT.

INSTR. #030022094
P.C. C SLIDE #139
ZONING: PUD
90' WIDE LOTS, 10' MIN SIDEYARD
60' WIDE LOTS, 7' MIN SIDEYARD
80' WIDE LOTS, 8' MIN SIDEYARD
20' MIN. REARYARD

SOD: GRADED ONLY:  $454 \pm \text{ Sq. Yd.}$ 7,141 \pm Sq. Ft. CONC. DRIVEWAY: 1,284 ± Sq. Ft. PRIVATE WALK: 32 ± Sq. Ft. PUBLIC WALK: DRIVE SLOPE  $332 \pm \text{Sq. Ft.}$ 