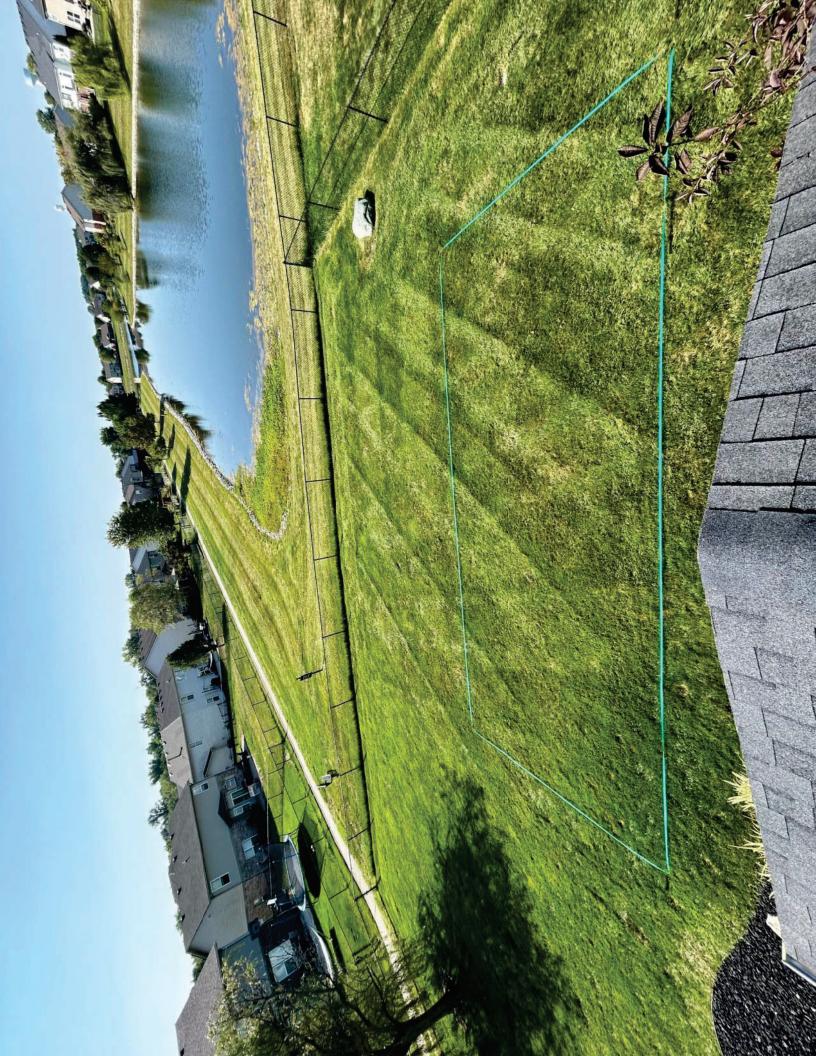

## **PUBLIC HEARING INFORMATION**

Case #: BZA-24-010

<u>Title</u>: Brett Huff's request for a Development Standards Variance to allow a reduced rear-yard setback at 5785 W Glenview Drive.

<u>Meeting Date</u>: This zoning petition is currently scheduled to be heard at the October 2nd Board of Zoning Appeals (BZA) meeting.

BENCHMARK TOP OF CASTING = 851.67

Pool Sketch By:

Brett A. Huff

NOTE: THIS DRAWING IS NOT INTENDED TO BE REPRESENTED AS A RETRACEMENT OR ORIGINAL BOUNDARY SURVEY, A ROUTE SURVEY OR A SURVEYOR LOCATION REPORT.