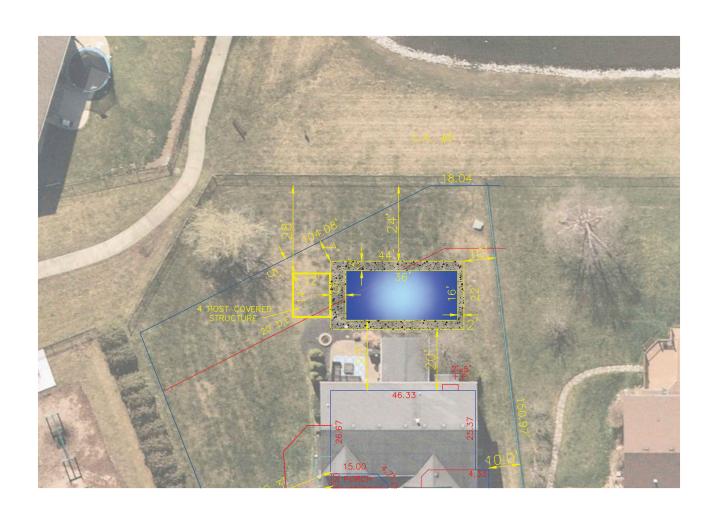

## **PUBLIC HEARING INFORMATION**

Case #: BZA-24-010

<u>Title</u>: Brett Huff's request for a Development Standards Variance to allow a reduced rear-yard setback at 5785 W Glenview Drive.

<u>Meeting Date</u>: This zoning petition is currently scheduled to be heard at the October 2nd Board of Zoning Appeals (BZA) meeting.

INSTR. #030022094
P.C. C SLIDE #139
ZONING: PUD
90' WIDE LOTS, 10' MIN SIDEYARD
60' WIDE LOTS, 7' MIN SIDEYARD
80' WIDE LOTS, 8' MIN SIDEYARD
20' MIN. REARYARD

SOD: GRADED ONLY:  $454 \pm \text{ Sq. Yd.}$ 7,141 \pm Sq. Ft. CONC. DRIVEWAY: 1,284 ± Sq. Ft. PRIVATE WALK: 32 ± Sq. Ft. PUBLIC WALK: DRIVE SLOPE  $332 \pm \text{Sq. Ft.}$ 