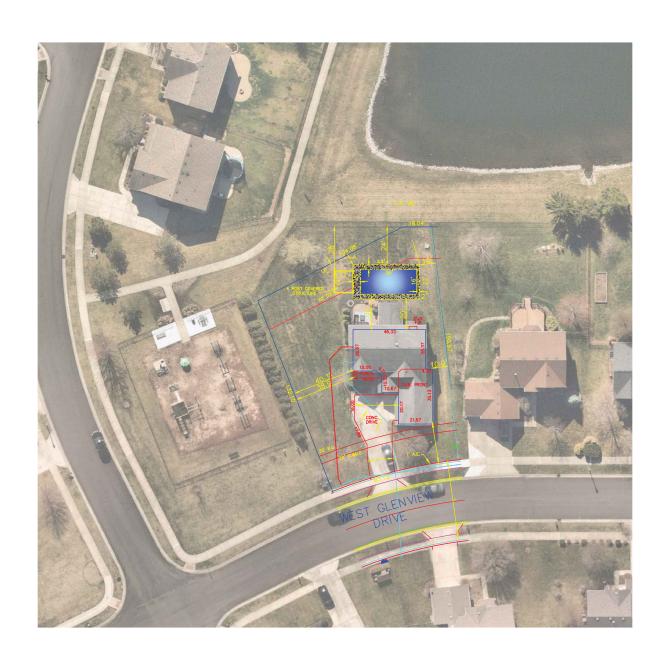

## **PUBLIC HEARING INFORMATION**

Case #: BZA-24-010

<u>Title</u>: Brett Huff's request for a Development Standards Variance to allow a reduced rear-yard setback at 5785 W Glenview Drive.

<u>Meeting Date</u>: This zoning petition is currently scheduled to be heard at the October 2nd Board of Zoning Appeals (BZA) meeting.

L A N D S U R V E Y O R S 7965 East 106th Street - Fishers, IN 46038 (317) 849-5935 - 1-800-728-6917 - FAX: (317) 849-5942

5785 WEST GLENVIEW DRIVE MCCORDSVILLE, IN 46055

1" = 30'LOT AREA: 14,436 Sq. Ft.