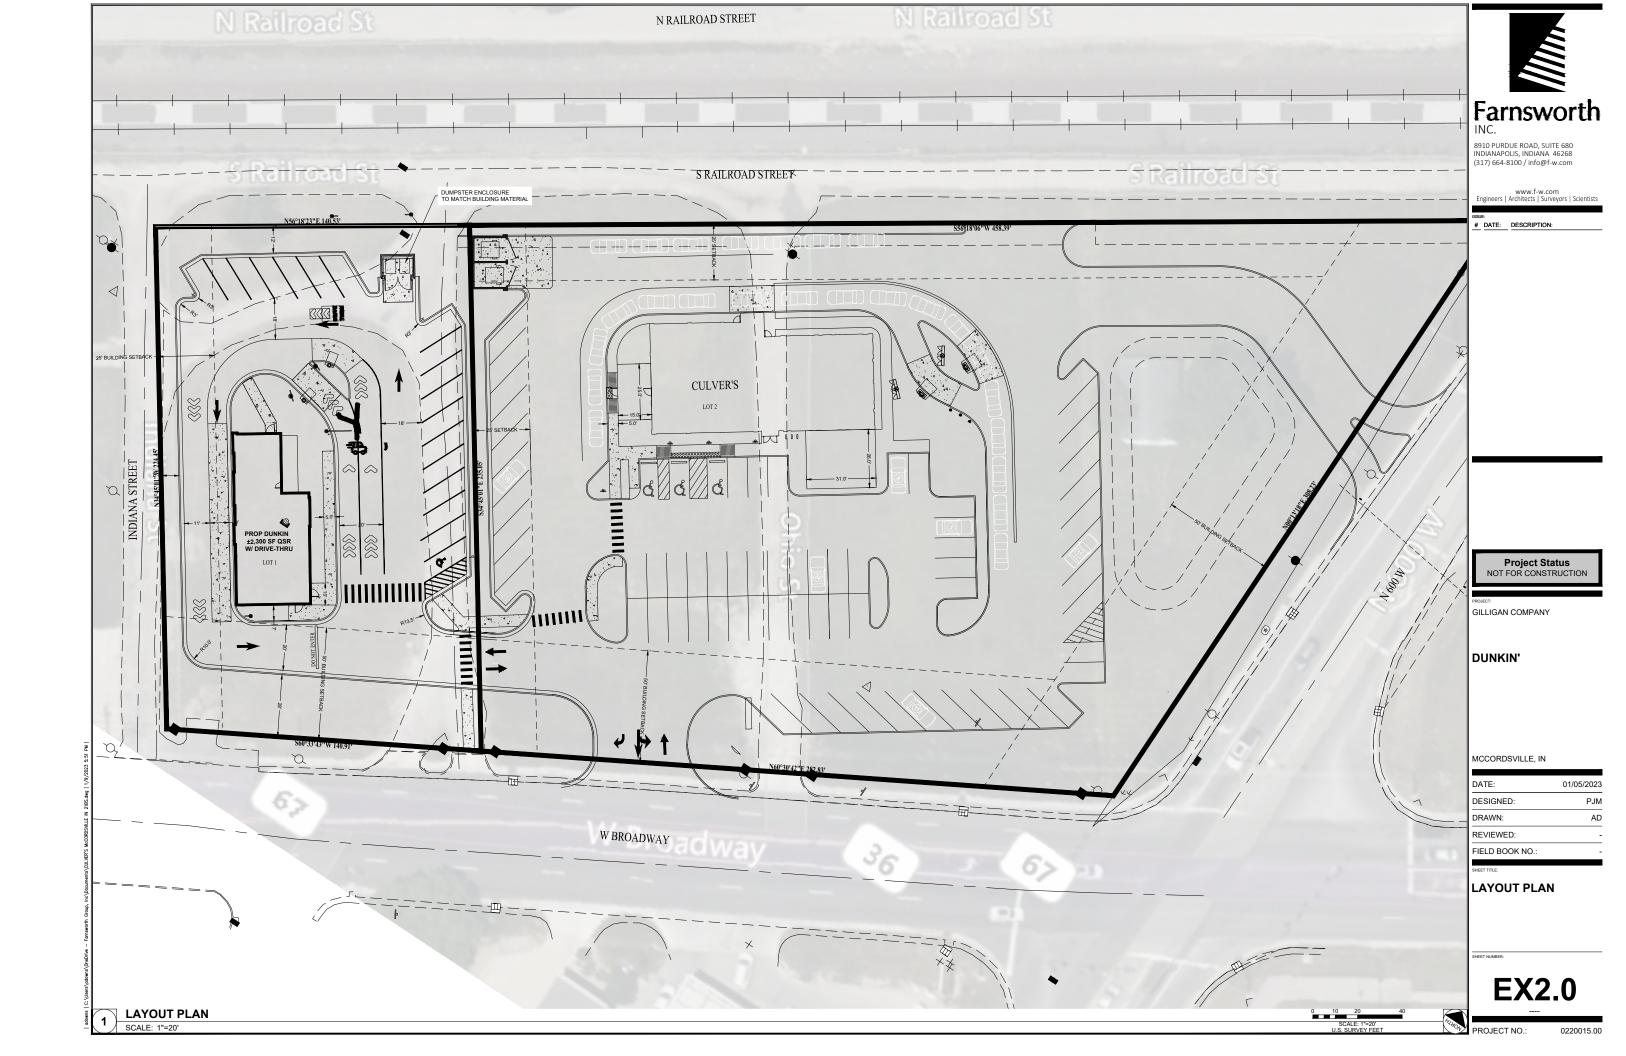

Re: Special Exception Submittal - Dunkin' along W Broadway Street Letter of Intent

Dear Ryan:

On behalf of the Gilligan Company, Farnsworth, Inc. has enclosed with this Letter of Intent two signed Special Exception applications, one Design Variance application and the signed owner's Consent form for the proposed Dunkin' store to be located in the northeast corner of the intersection of Indiana Street and W Broadway Street. The proposed Dunkin' store will be approximately 2500 sft in size and the store will face W Broadway Street as shown on the attached site plan. The attached site plan also shows the proposed Culver's store improvements as their engineer has shared with us. The Culver's developer shall submit any Special Exception or Variance forms for their project.

As required by the Town Ordinance adopted on August 9, 2022, for the W Broadway street corridor, the following site design elements are included in the site plan:

- 1. Pedestrian connectivity has been included between the public right of way and the proposed Culver's restaurant to the east.
- 2. All parking has been located behind the front façade of the proposed building.
- 3. The internal connection to the Culver's site has been coordinated with their plan. A shared access onto W Broadway Street is proposed.

The current zoning codes for this property require that Special Exceptions be approved for the drive thru use, for the store to open for business prior to 6:00AM, and for only one customer entrance facing W Broadway Street. The dual drive thru lanes have been situated on the site to not impact traffic flow along W Broadway Street; approximately 14 vehicles can be located within the drive-thru and stacking lanes. In addition, the menu boards are located at the rear of the site to not be a visual distraction for vehicles passing by on W Broadway Street.

In addition, a design variance is being requested for the proposed drive aisles and some parking areas to be located with in the building setback areas. Due to the shape of the lot (wedge shape) and the limited

Gilligan Company – McCordsville site January 8, 2023 Page 2 of 2

depth of the lots that were originally platted in 1865, the developer is requesting that the pavement encroachments be approved as shown on the attached site plan. The site plan proposes a 28' green space to be located between the drive lane and the W Broadway Street right of way to lessen the visual impacts of the drive aisle on the travelling public.

As part of the project, the existing lots within the development area shall be consolidated, and two alleys shall be vacated through the Town's platting process to provide the two development lots as shown on the site plan.

A drive thru for the proposed Dunkin' Restaurant to be located on W Broadway Street. The drive thru

window shall be located on the west side of the building and will be adjacent to the Indiana Street