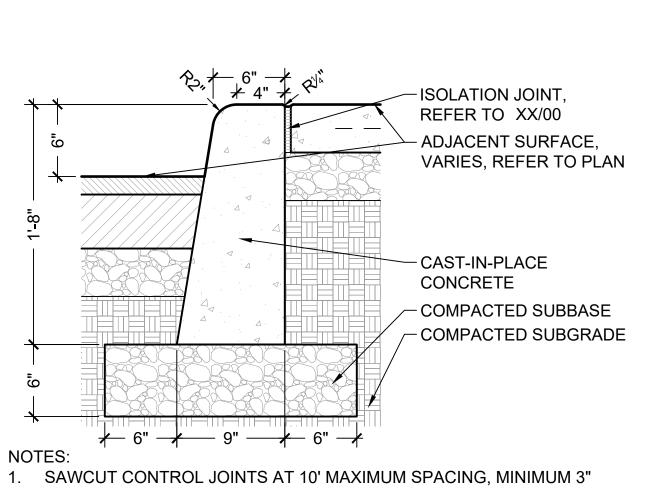

### 4 CURB RAMP - PARALLEL

L2.0 1/4" = 1'-0"

1. SAWCUT CONTROL JOINTS AT 10' MAXIMUM SPACING, MINIMUM DEPTH UNLESS NOTED ON DRAWINGS. ISOLATION JOINT AT 60' MAXIMUM SPACING.

3 CONCRETE CURB - VERTICAL

L2.0 / 1 1/2" = 1'-0"

Client / Owner

GEIST MONTESSORI ACADEMY

6058 W. CR. 900 N MCCORDSVILLE, IN, 46055

CERTIFICATION

- SAWCUT JOINT

- CAST-IN-PLACE

- JOINT SEALANT

- CAST-IN-PLACE

CONCRETE

PIECE

1. PT: PAVEMENT THICKNESS - REFER TO TO CONCRETE PAVEMENT DETAIL.

4. DOWELING AT VERTICAL FACE ISOLATION JOINTS TO ONLY OCCUR AT: 1)

NON-CONFORMING AND CONTRACTOR WILL BE REQUIRED TO REMOVE

2. BT: BASE THICKNESS - REFER TO CONCRETE PAVEMENT DETAIL.

BUILDING DOOR STOOPS 2) TOP/BOTTOM OF STAIRS & RAMPS.

AND REPLACE PAVEMENT AND REPAIR VERTICAL SURFACE. 5. EXTEND CONCRETE FINISH TO PAVEMENT EDGE OR JOINT UNLESS

DOWELING AT OTHER LOCATIONS WILL BE CONSIDERED

CONCRETE PAVEMENT - JOINTS

SAWCUT TIMING: REFER TO SPECIFICATIONS.

-1/2" PRE-MOLDED JOINT FILLER,FULL DEPTH OF

- COMPACTED SUBBASE

— COMPACTED SUBGRADE

PAVEMENT, CONTINUOUS