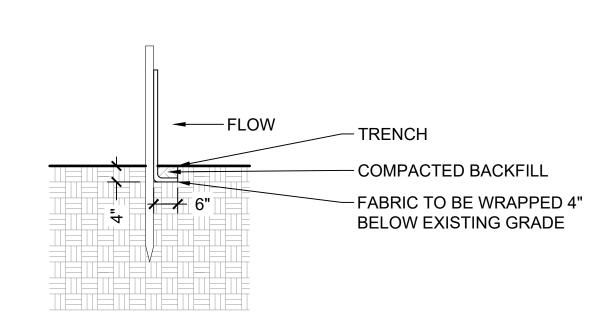

@ f 🛩

Client / Owner
GEIST MONTESSORI
ACADEMY 6058 W. CR. 900 N MCCORDSVILLE, IN, 46055



xx.xx.20xx .....set

ROJECT NO.: **24-0019** 07/02/2025 A.C

**PERMITTING SET** 

LAYOUT AND MATERIALS PLAN



#### DRAINAGE AND GRADING PLAN

Scale: 1" = 10'-0"

| LEGEND |                       |
|--------|-----------------------|
|        | EXISTING CONTOURS     |
|        | FLOOD LINES           |
|        | LIMITS OF DISTURBANCE |
|        | CONCRETE SIDEWALK     |
|        | TRUNCATED DOME TILE   |

shrewsberry

SHREWSUSA.COM in 🛛 f 🛩

Client / Owner

GEIST MONTESSORI

ACADEMY 6058 W. CR. 900 N MCCORDSVILLE, IN, 46055

CERTIFICATION

MCCORDSVILLE, N 006

<u>1</u> <u>xx.xx.20xx</u> .....set

PROJECT NO.: **24-0019** 07/02/2025 DRAWN BY: G.D A.C

**PERMITTING SET** 

DRAINAGE AND GRADING PLAN













#### NOTES:

- 1. ALL SLOPES AND CROSS SLOPES TO FOLLOW REQUIREMENTS OF AUTHORITIES HAVING JURISDICTION.
- REFER TO CURB RAMP DRAWING INDEX AND GENERAL NOTES XX/00 FOR MINIMUM DESIGN STANDARDS.
   REFER TO PLANS FOR LAYOUT AND GRADES.
- 3. FINISH GRADES REFER TO GRADING PLANS.

### 4 CURB RAMP - PARALLEL

L2.0 1/4" = 1'-0"



1. SAWCUT CONTROL JOINTS AT 10' MAXIMUM SPACING, MINIMUM DEPTH UNLESS NOTED ON DRAWINGS. ISOLATION JOINT AT 60' MAXIMUM SPACING.

3 CONCRETE CURB - VERTICAL

L2.0 / 1 1/2" = 1'-0"





P-2024-24 0019-13

L2.0  $\int 3/8" = 1'-0"$ 







Client / Owner

GEIST MONTESSORI

ACADEMY

6058 W. CR. 900 N

MCCORDSVILLE, IN, 46055

CERTIFICATION

ORI ACADEMY

0

605

A.C G.D

RAWING STATUS:

PERMITTING SET

SITE DETAILS

L2.0



Client / Owner

GEIST MONTESSORI ACA