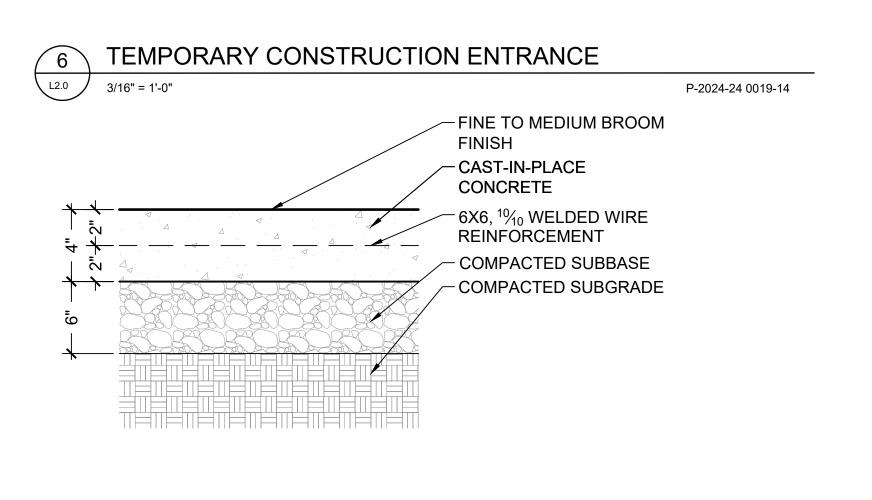

P-2024-24 0019-13

L2.0  $\int 3/8" = 1'-0"$ 

Client / Owner

GEIST MONTESSORI

ACADEMY

6058 W. CR. 900 N

MCCORDSVILLE, IN, 46055

CERTIFICATION