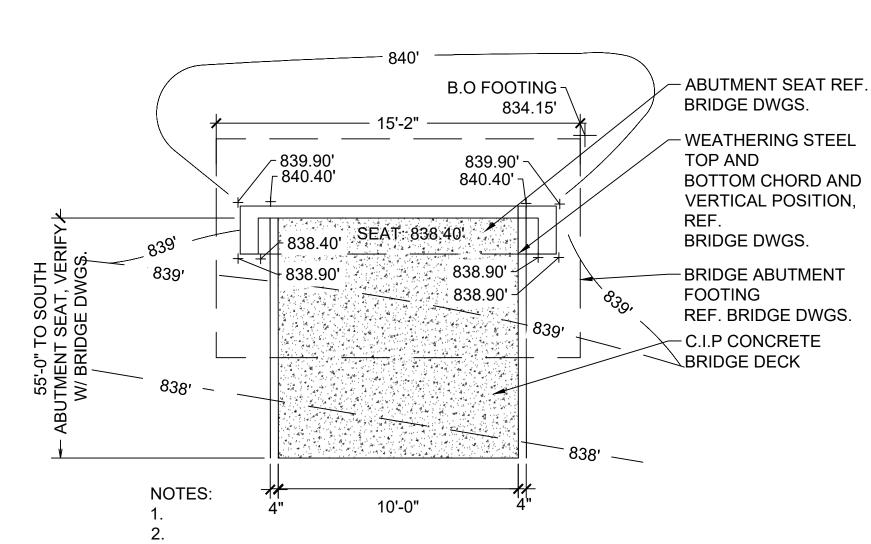

ISOLATION JOINT (IJ)

NOTED OTHERWISE.

3" MIN. TYP.

NOTES:
1. VERIFY T.O. DECK AND FOOTING WITH BRIDGE MANUFACTURER DRAWINGS.

ABUTMENT SECTION

L2.2 1" = 1'-0"

1 ENLARGED PLAN, SOUTH ABUTMENT
L2.2 1/4" = 1'-0"