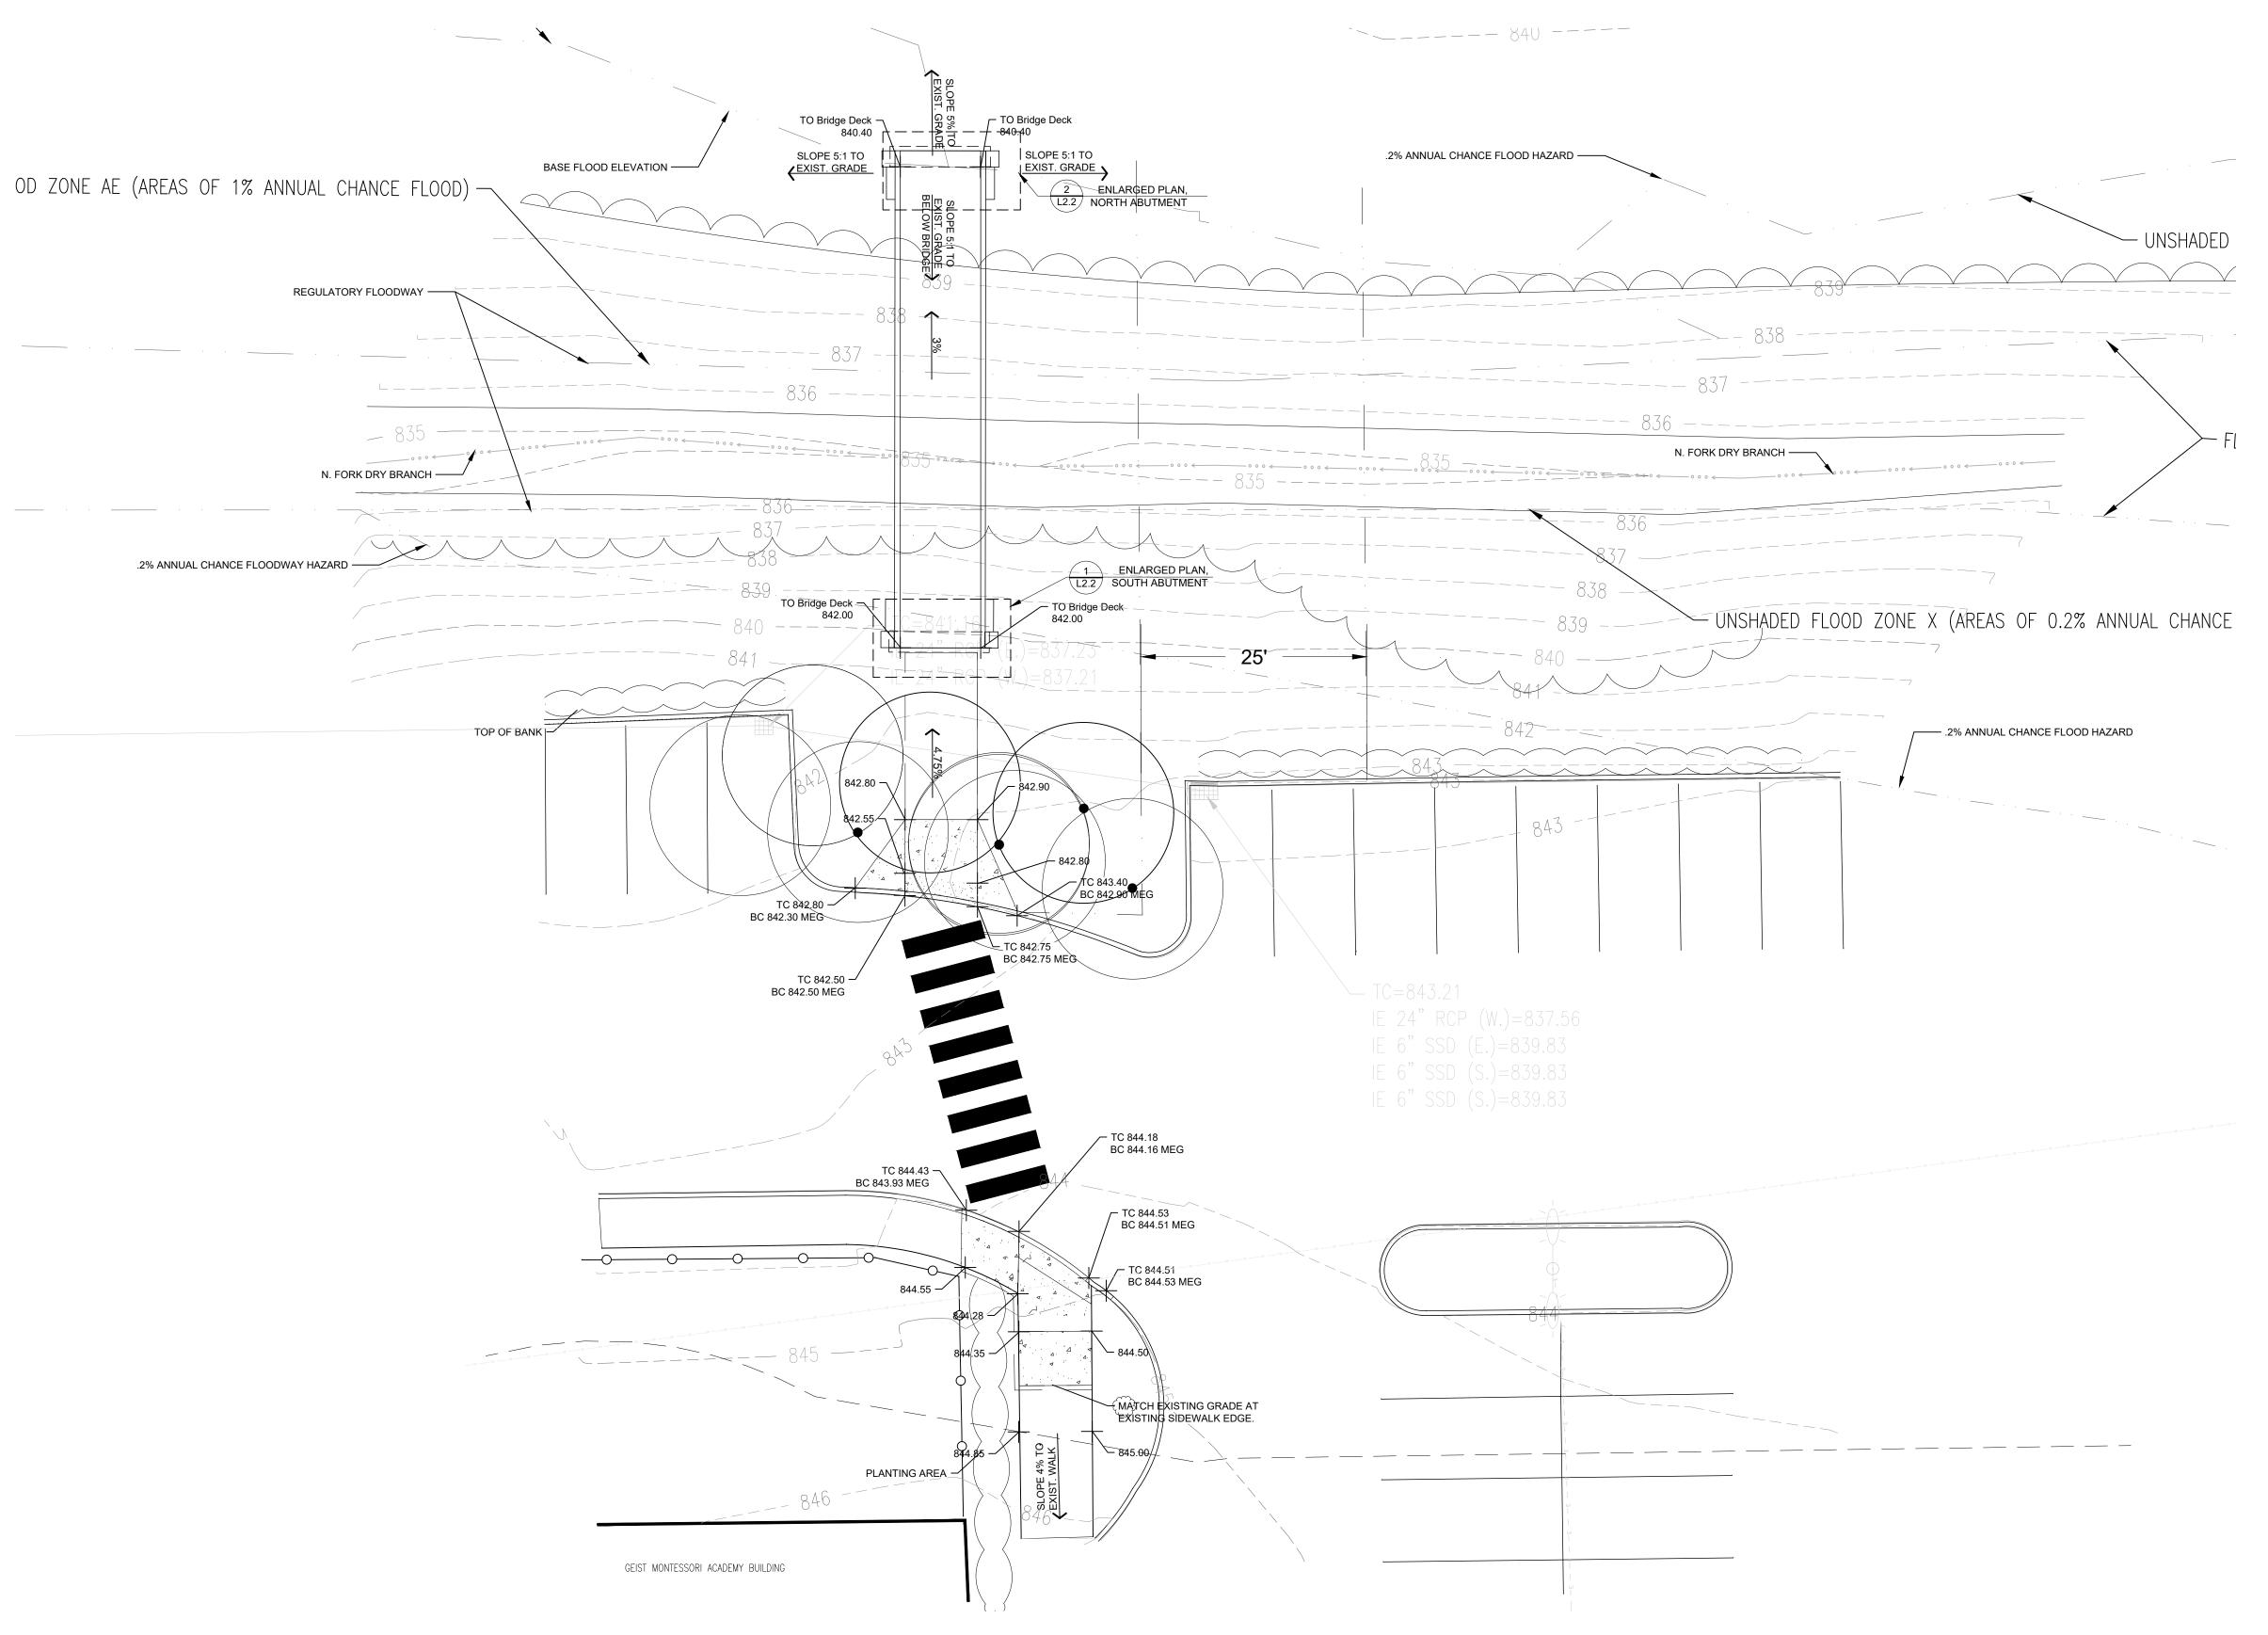

#### DRAINAGE AND GRADING PLAN

Scale: 1" = 10'-0"

| LEGEND |                       |
|--------|-----------------------|
|        | EXISTING CONTOURS     |
|        | FLOOD LINES           |
|        | LIMITS OF DISTURBANCE |
|        | CONCRETE SIDEWALK     |
|        | TRUNCATED DOME TILE   |

PROJECT NO.: **24-0019** 07/02/2025 DRAWN BY: G.D A.C

**PERMITTING SET** 

DRAINAGE AND GRADING PLAN