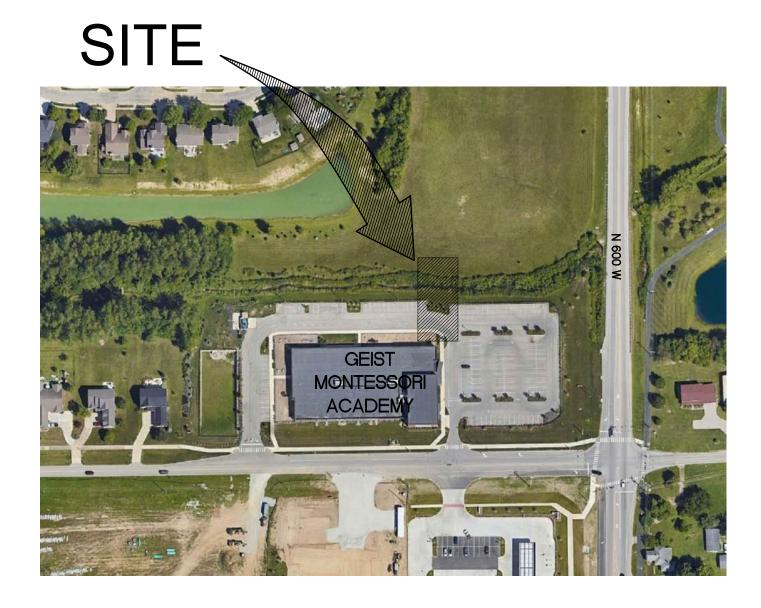

# GEIST MONTESSORI ACADEMY 24-0019

6058 W. 900 N. McCORDSVILLE, IN 46055 07/02/2025

PERMITTING SET

| DRAWING INDEX |                           |  |
|---------------|---------------------------|--|
| Sheet Number  | Sheet Title               |  |
| L0.0          | Cover Sheet               |  |
| L0.1          | Existing Conditions       |  |
| L1.1          | Site Clearing and Removal |  |
| L1.2          | Site Layout and Materials |  |
| L1.3          | Grading Plan              |  |
| L2.0          | Site Details              |  |
| L2.1          | Site Details              |  |
| L2.2          | Bridge Details            |  |
| L2.3          | Site Enlargement Details  |  |
| L3.0          | Bridge Abutment Details   |  |