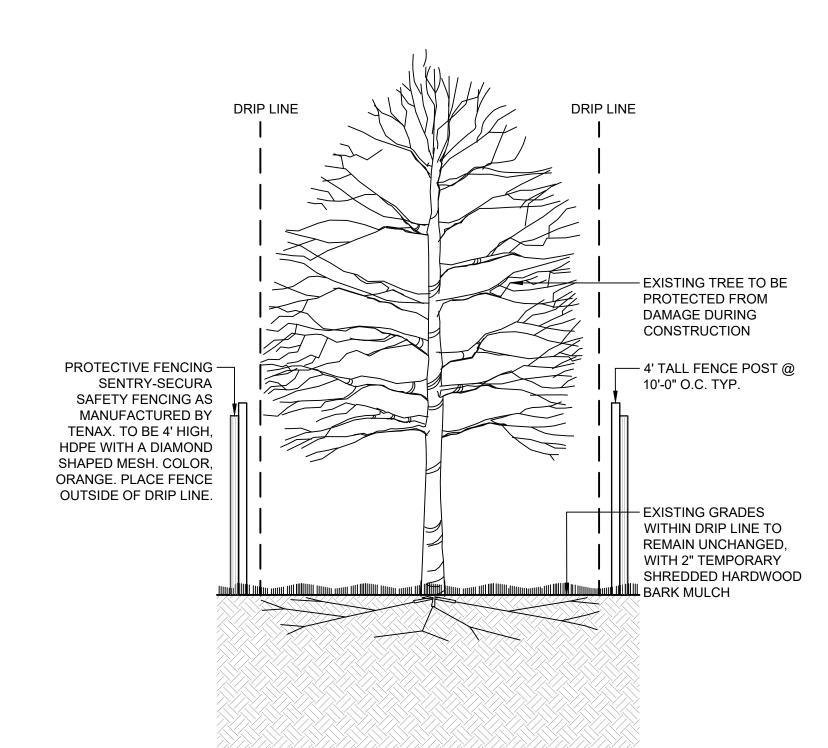

Client / Owner
GEIST MONTESSORI
ACADEMY 6058 W. CR. 900 N MCCORDSVILLE, IN, 46055



xx.xx.20xx .....set

ROJECT NO.: **24-0019** 07/02/2025 A.C

**PERMITTING SET** 

LAYOUT AND MATERIALS PLAN



#### DRAINAGE AND GRADING PLAN

Scale: 1" = 10'-0"

| LEGEND |                       |
|--------|-----------------------|
|        | EXISTING CONTOURS     |
|        | FLOOD LINES           |
|        | LIMITS OF DISTURBANCE |
|        | CONCRETE SIDEWALK     |
|        | TRUNCATED DOME TILE   |

shrewsberry

SHREWSUSA.COM in 🛛 f 🛩

Client / Owner

GEIST MONTESSORI

ACADEMY 6058 W. CR. 900 N MCCORDSVILLE, IN, 46055

CERTIFICATION

MCCORDSVILLE, N 006

<u>1</u> <u>xx.xx.20xx</u> .....set

PROJECT NO.: **24-0019** 07/02/2025 DRAWN BY: G.D A.C

**PERMITTING SET** 

DRAINAGE AND GRADING PLAN













#### NOTES:

- 1. ALL SLOPES AND CROSS SLOPES TO FOLLOW REQUIREMENTS OF AUTHORITIES HAVING JURISDICTION.
- REFER TO CURB RAMP DRAWING INDEX AND GENERAL NOTES XX/00 FOR MINIMUM DESIGN STANDARDS.
   REFER TO PLANS FOR LAYOUT AND GRADES.
- 3. FINISH GRADES REFER TO GRADING PLANS.

### 4 CURB RAMP - PARALLEL

L2.0 1/4" = 1'-0"



1. SAWCUT CONTROL JOINTS AT 10' MAXIMUM SPACING, MINIMUM DEPTH UNLESS NOTED ON DRAWINGS. ISOLATION JOINT AT 60' MAXIMUM SPACING.

3 CONCRETE CURB - VERTICAL

L2.0 / 1 1/2" = 1'-0"





P-2024-24 0019-13

L2.0  $\int 3/8" = 1'-0"$ 







Client / Owner

GEIST MONTESSORI

ACADEMY

6058 W. CR. 900 N

MCCORDSVILLE, IN, 46055

CERTIFICATION

ORI ACADEMY

0

605

A.C G.D

RAWING STATUS:

PERMITTING SET

SITE DETAILS

L2.0



Client / Owner

GEIST MONTESSORI ACADEMY