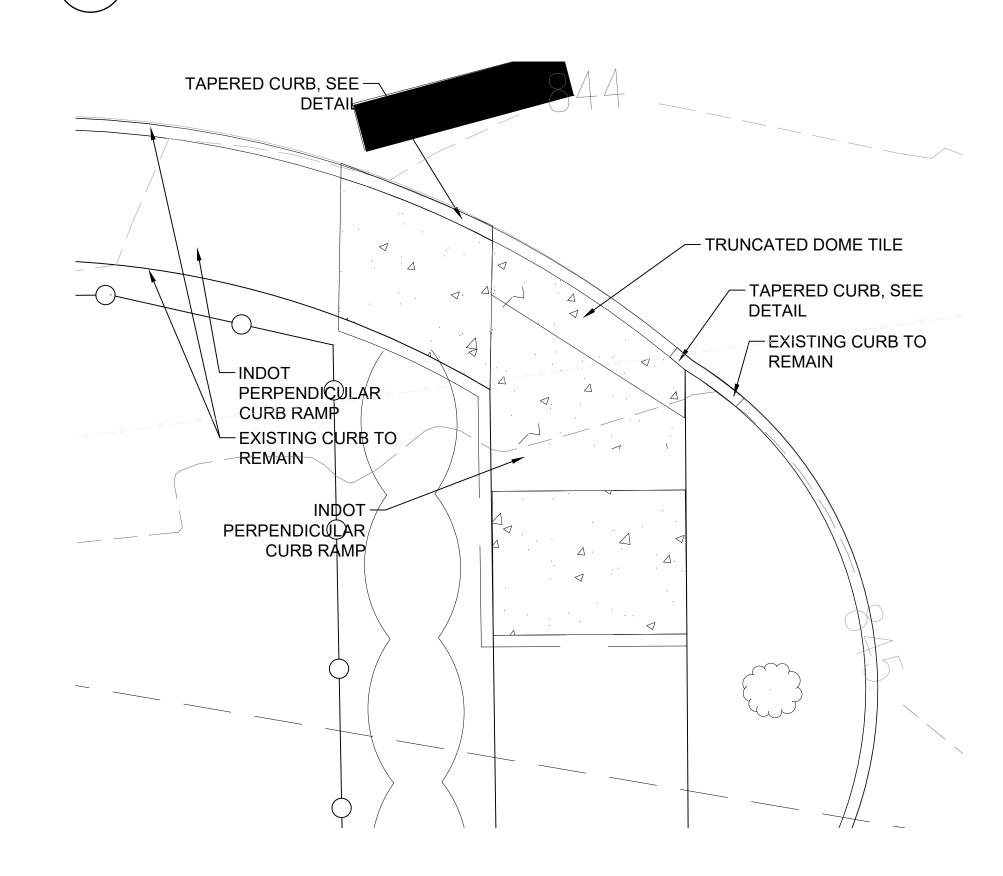

# 2 ENLARGED PLAN CURB RAMP 1 L2.3 / 3" = 1"

ENLARGED PLAN CURB RAMP 1

Client / Owner
GEIST MONTESSORI
ACADEMY

6058 W. CR. 900 N MCCORDSVILLE, IN, 46055

CERTIFICATION

MCCORDSVILLE, N 006 CR. 6058 W.

xx.xx.20xx .....set

PROJECT NO.: 24-0019 A.C G.D

**PERMITTING SET** 

SITE PLAN ENLARGEMENT **DETAILS** 

L2.3