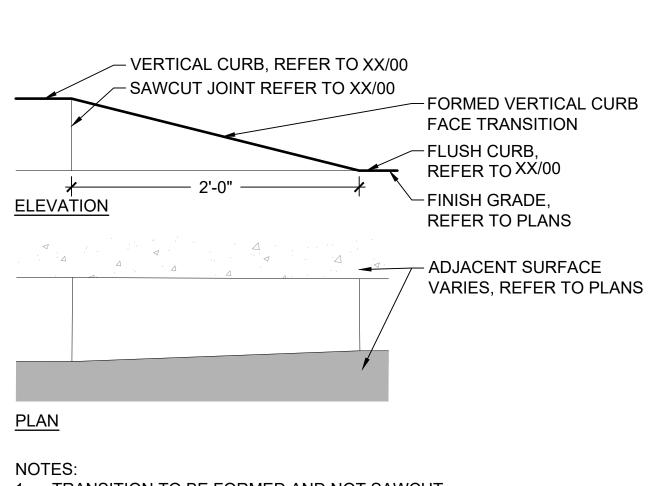

L2.1

**ELEVATION** 

1. TRANSITION TO BE FORMED AND NOT SAWCUT.

L2.1

1 1/2" = 1'-0"

**CURB TAPER - VERTICAL TO FLUSH** 

L2.1 / 1 1/2" = 1'-0"

SAWCUT JOINT (SJ)