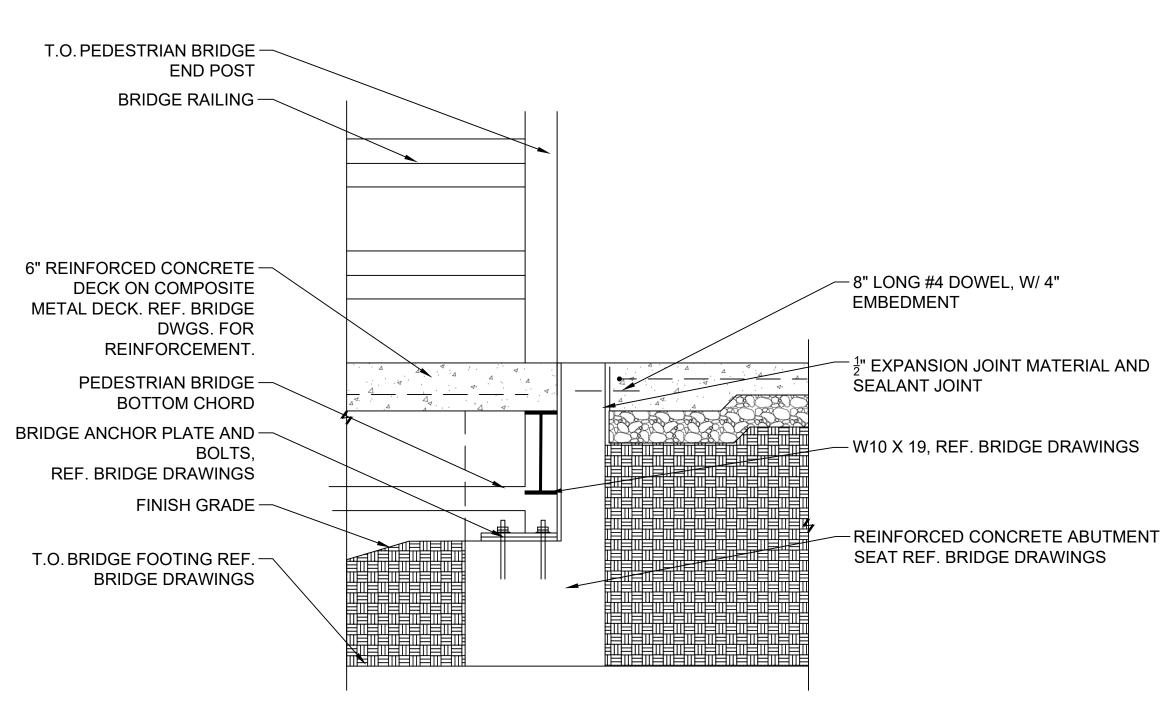

ISOLATION JOINT (IJ)

NOTED OTHERWISE.

3" MIN. TYP.

NOTES:
1. VERIFY T.O. DECK AND FOOTING WITH BRIDGE MANUFACTURER DRAWINGS.

ABUTMENT SECTION

L2.2 1" = 1'-0"

1 ENLARGED PLAN, SOUTH ABUTMENT
L2.2 1/4" = 1'-0"