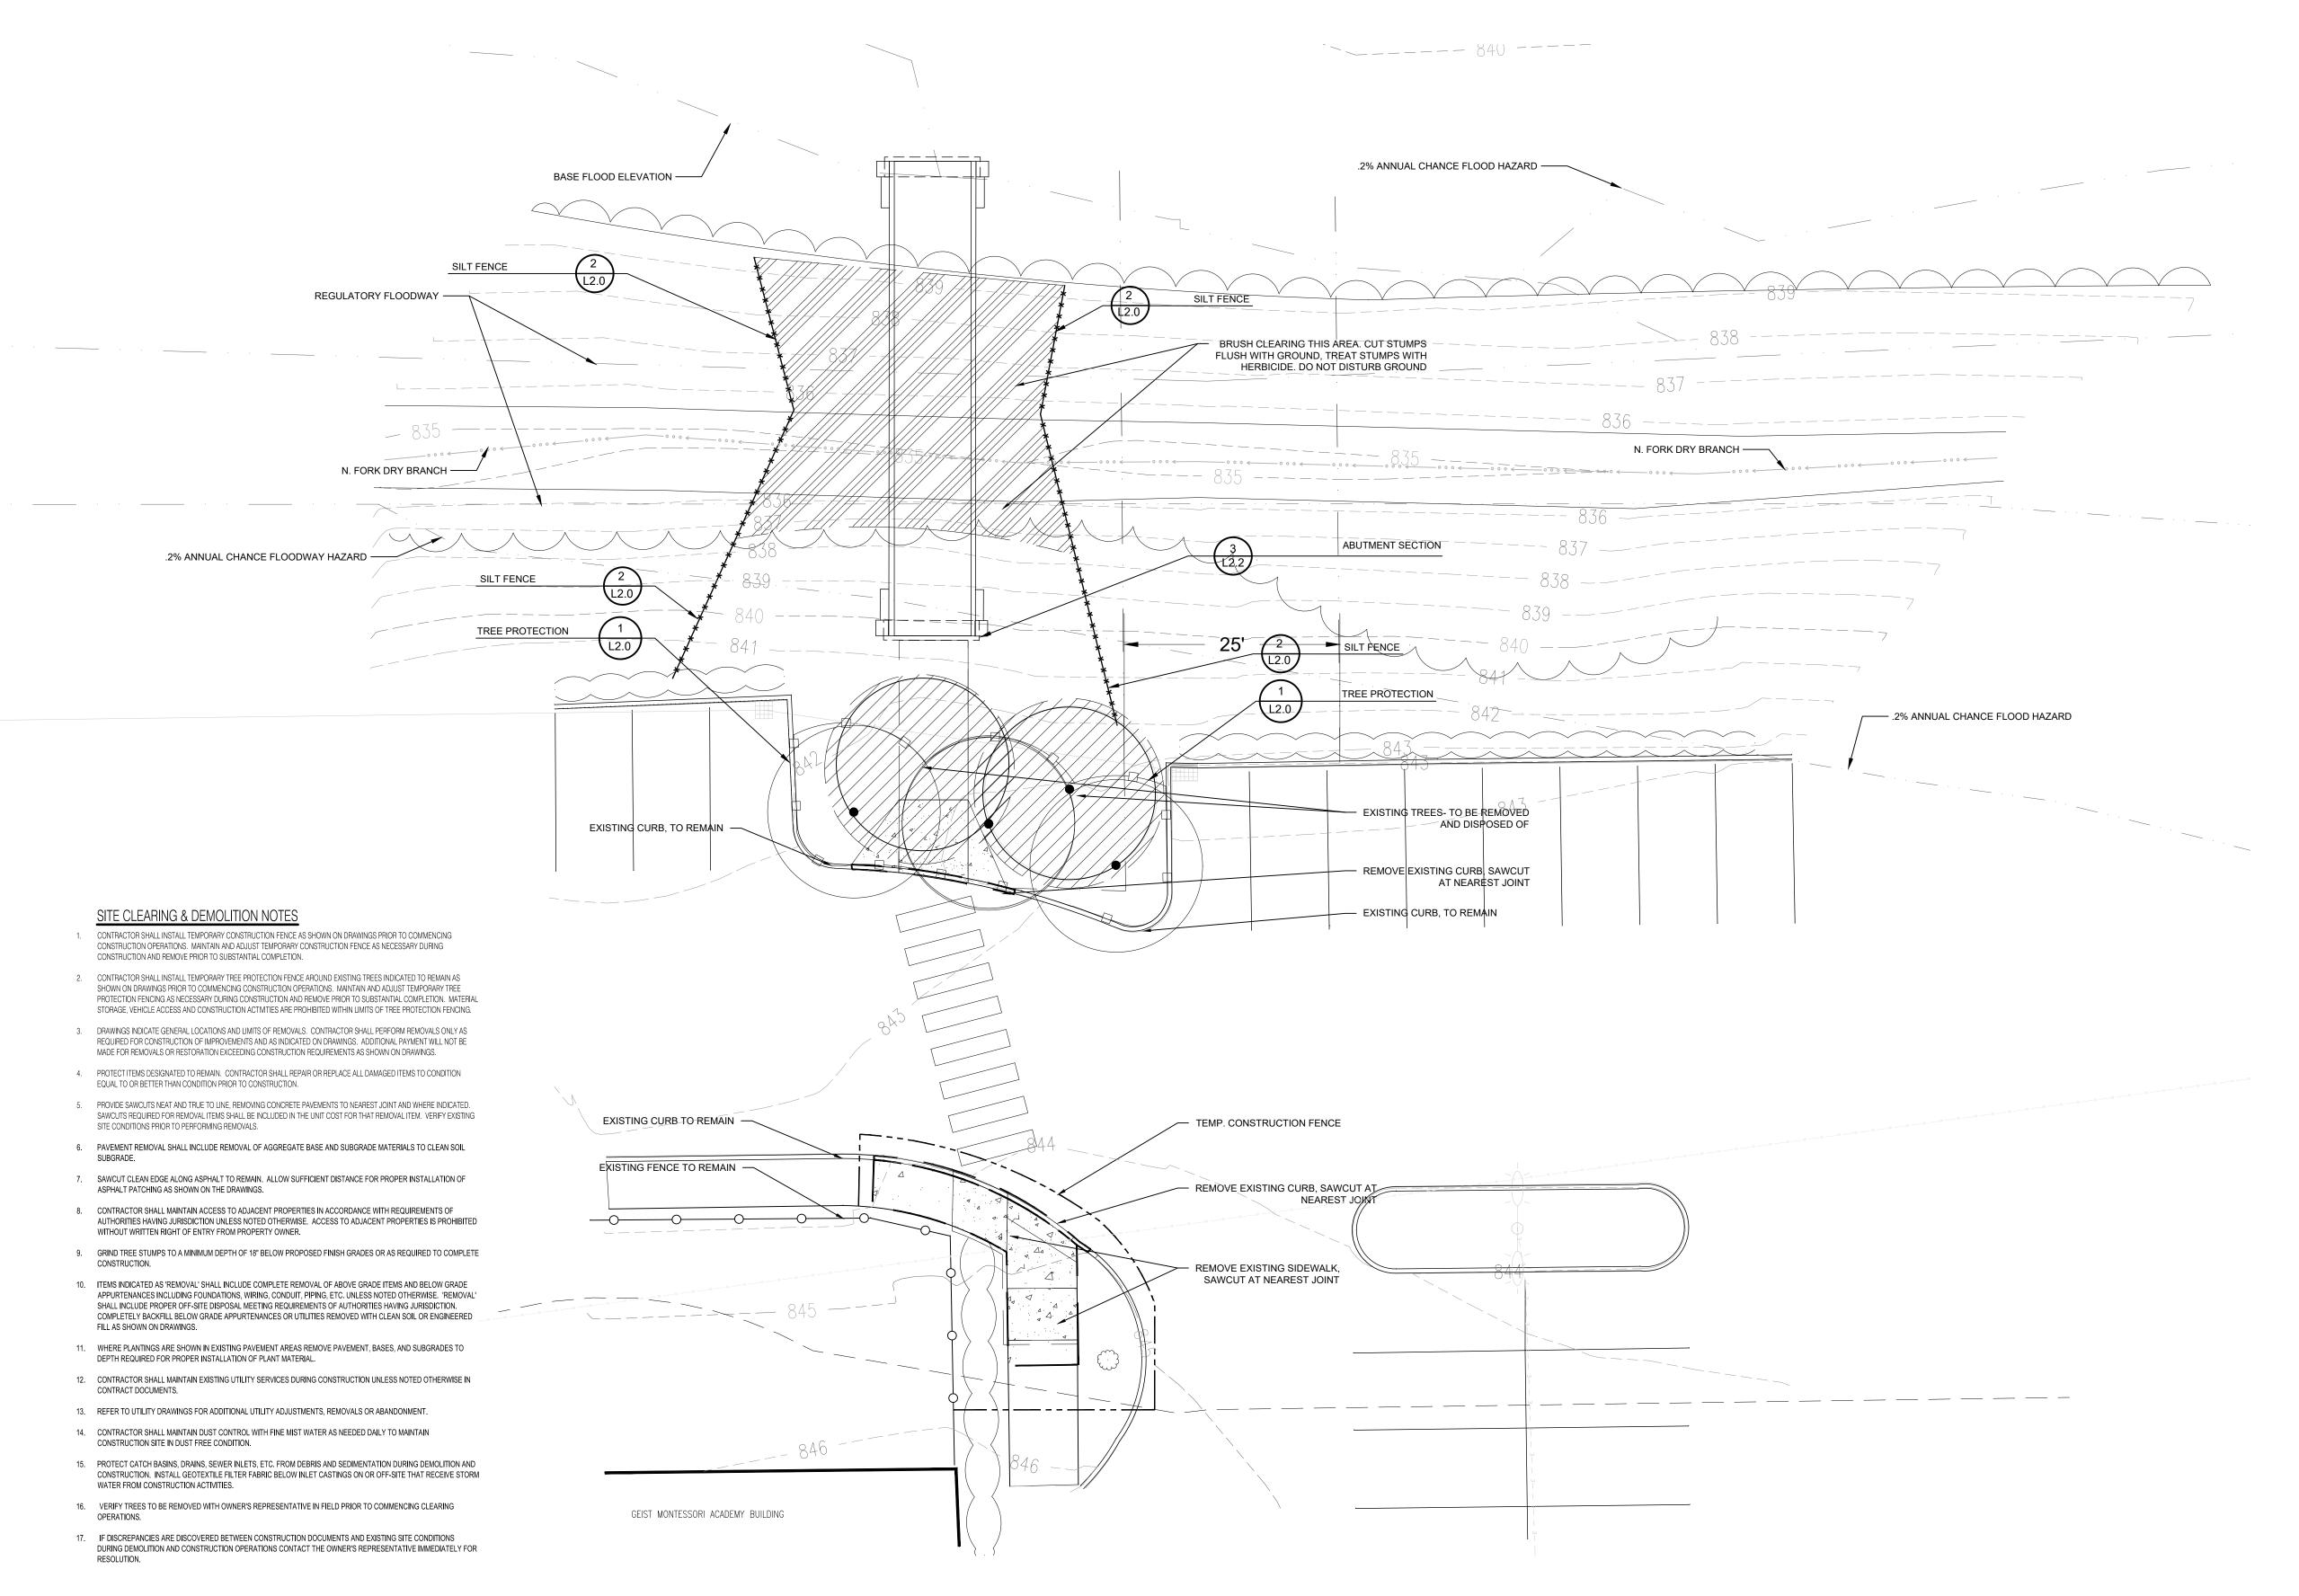

#### SITE CLEARING AND REMOVAL

in **1** f **y**Client / Owner

SHREWSUSA.COM

GEIST MONTESSORI ACADEMY 6058 W. CR. 900 N MCCORDSVILLE, IN, 46055

ONTESSORI ACADEMY

6058 W. CR. 900 N

| DATE              | ISSUED |
|-------------------|--------|
| <u>xx.xx.20xx</u> | set    |
|                   |        |
|                   |        |
|                   |        |
|                   |        |
|                   |        |
|                   |        |

| 07/02/2025    | 24-0019     |
|---------------|-------------|
| AWN BY:       | CHECKED BY: |
| A.C           | G.D         |
| AWING STATUS: |             |

PERMITTING SET

HEET TITLE:

SITE CLEARING AND REMOVAL