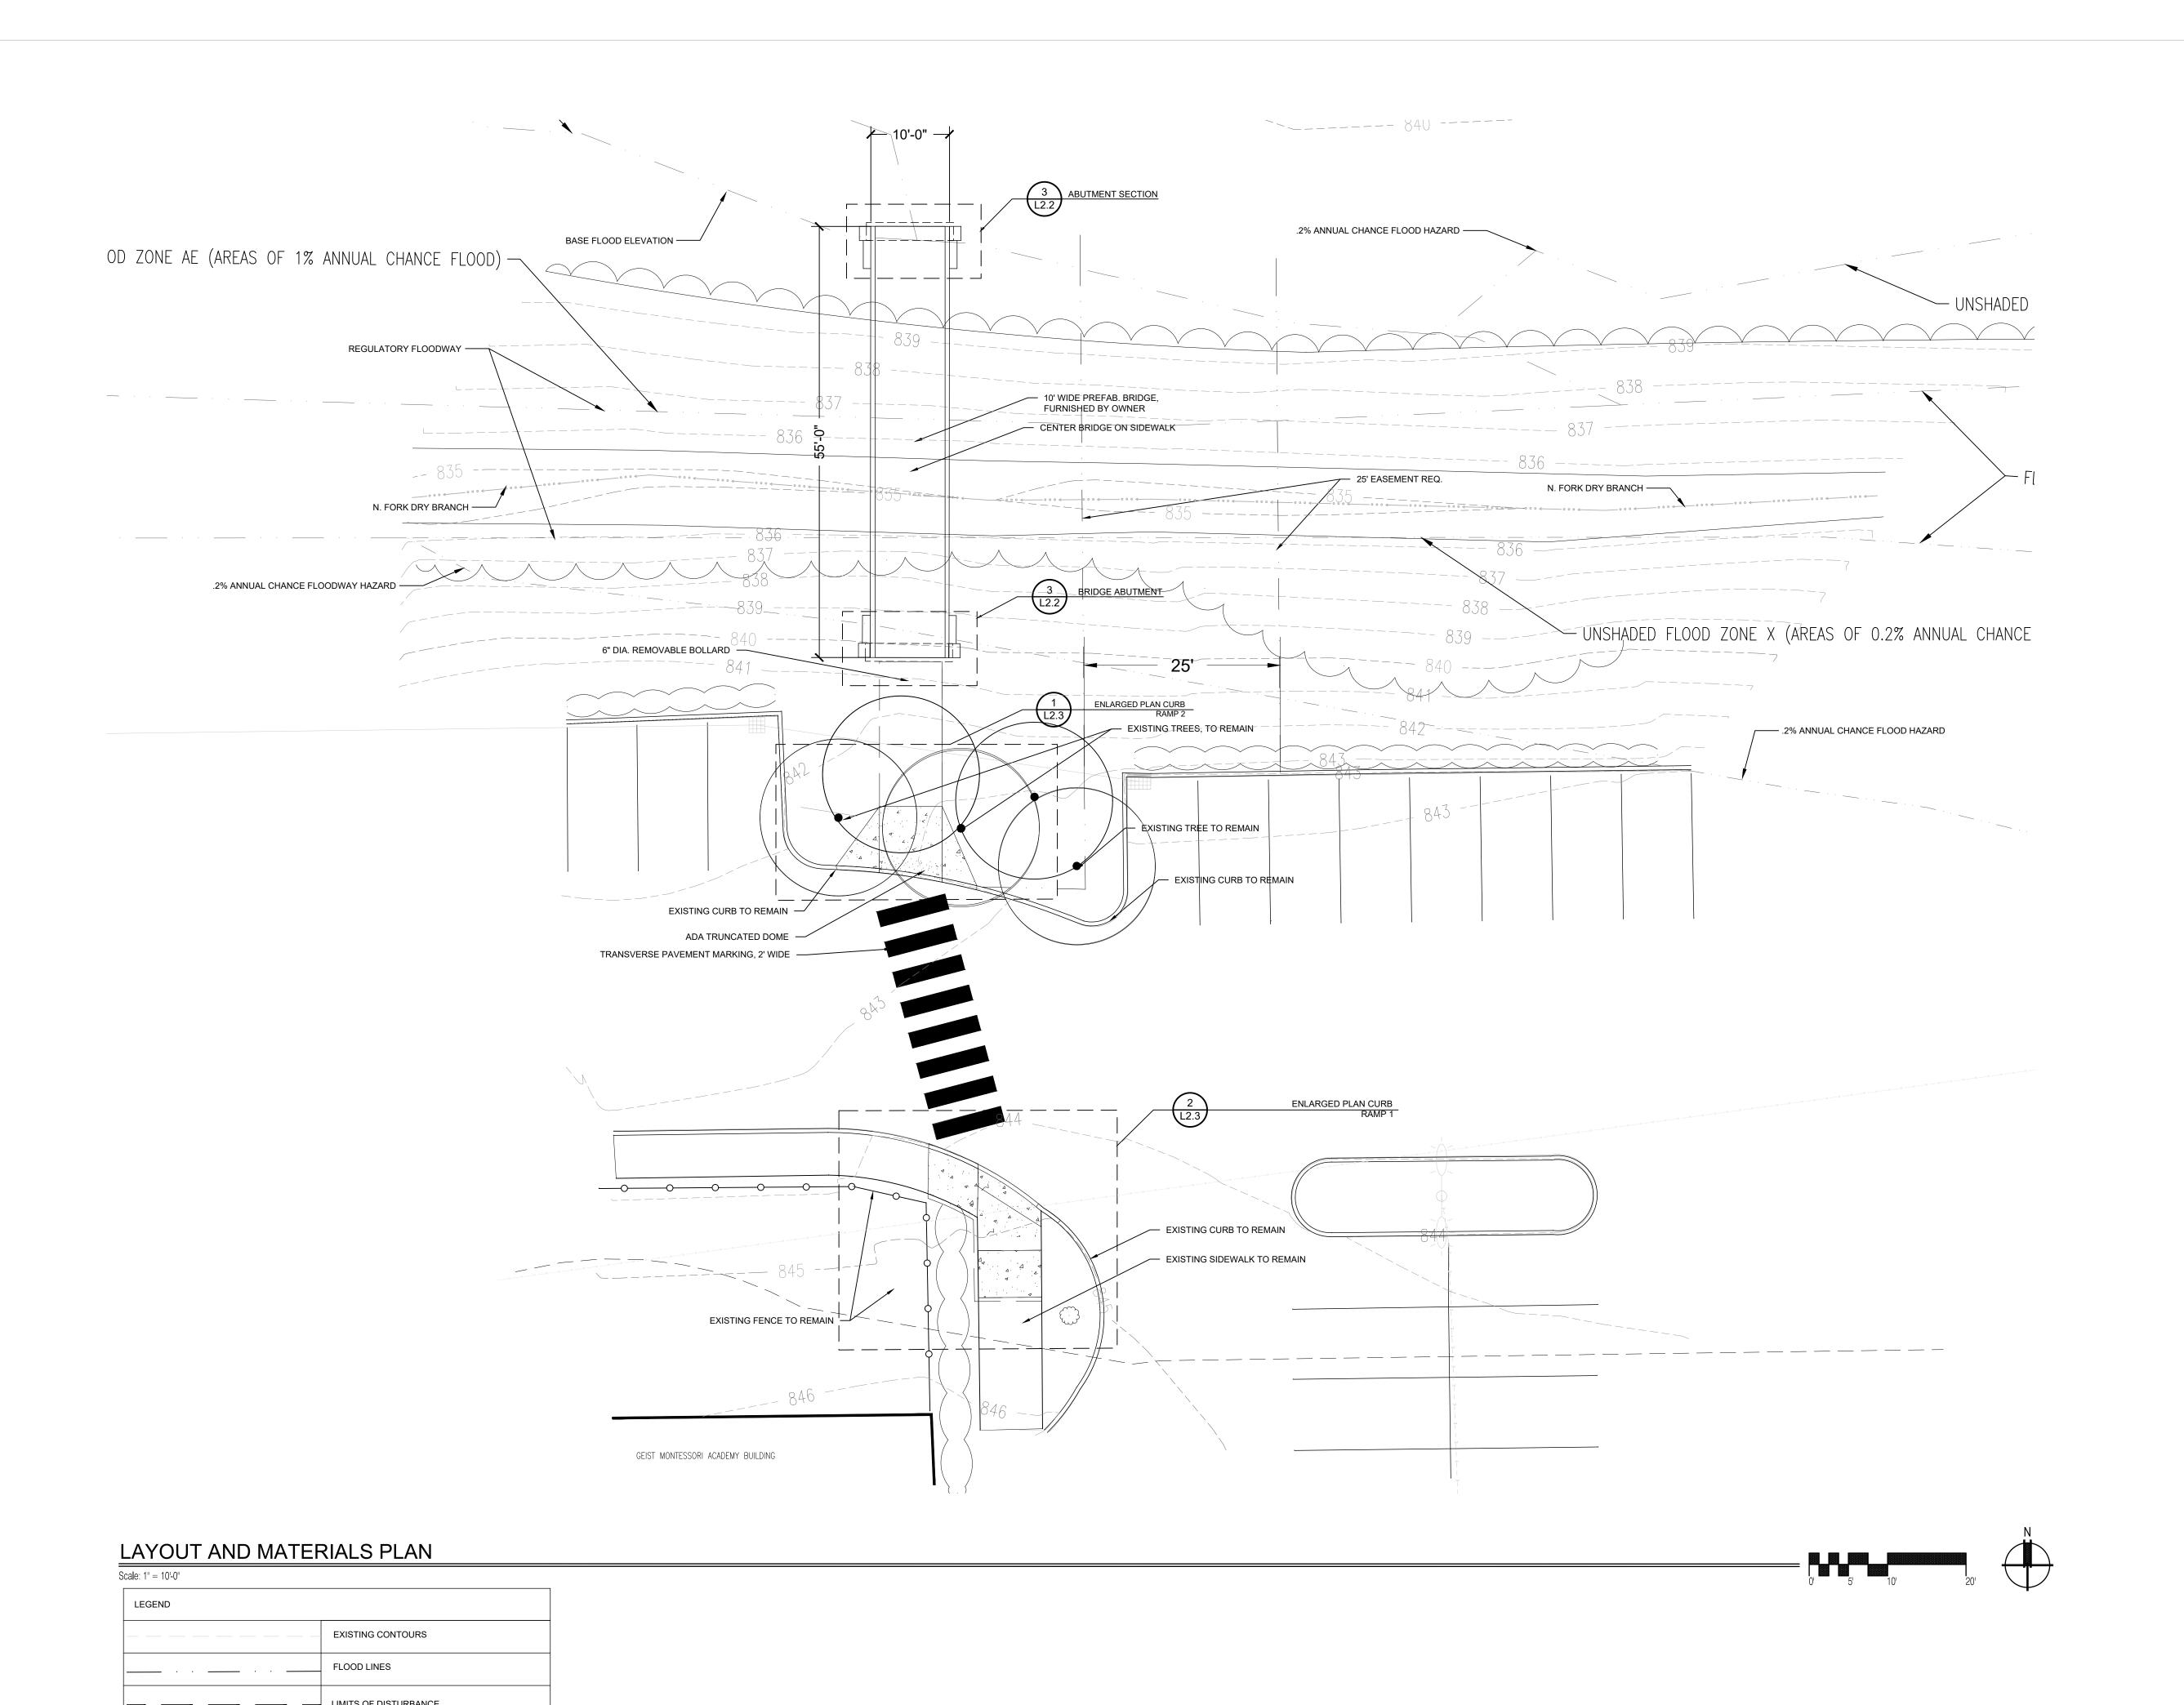

L1.1

8' WIDE CONCRETE SIDEWALK

TRUNCATED DOME TILE

shrewsberry SHREWSUSA.COM

in @ f 🛩

Client / Owner
GEIST MONTESSORI
ACADEMY 6058 W. CR. 900 N MCCORDSVILLE, IN, 46055

xx.xx.20xx .....set

ROJECT NO.: **24-0019** 07/02/2025 A.C

**PERMITTING SET** 

LAYOUT AND MATERIALS PLAN