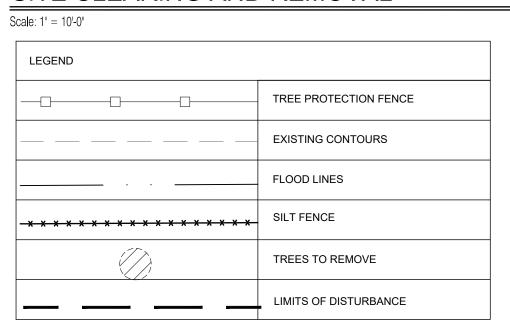

#### SITE CLEARING AND REMOVAL

in **1** f **y**Client / Owner

SHREWSUSA.COM

GEIST MONTESSORI ACADEMY 6058 W. CR. 900 N MCCORDSVILLE, IN, 46055

ONTESSORI ACADEMY

6058 W. CR. 900 N

| DATE              | ISSUED |
|-------------------|--------|
| <u>xx.xx.20xx</u> | set    |
|                   |        |
|                   |        |
|                   |        |
|                   |        |
|                   |        |
|                   |        |

| 07/02/2025    | 24-0019     |
|---------------|-------------|
| AWN BY:       | CHECKED BY: |
| A.C           | G.D         |
| AWING STATUS: |             |

PERMITTING SET

HEET TITLE:

SITE CLEARING AND REMOVAL