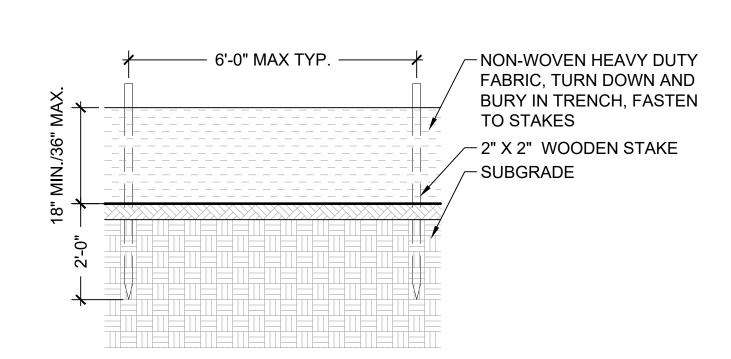

### 4 CURB RAMP - PARALLEL

L2.0 1/4" = 1'-0"

1. SAWCUT CONTROL JOINTS AT 10' MAXIMUM SPACING, MINIMUM DEPTH UNLESS NOTED ON DRAWINGS. ISOLATION JOINT AT 60' MAXIMUM SPACING.

3 CONCRETE CURB - VERTICAL

L2.0 / 1 1/2" = 1'-0"