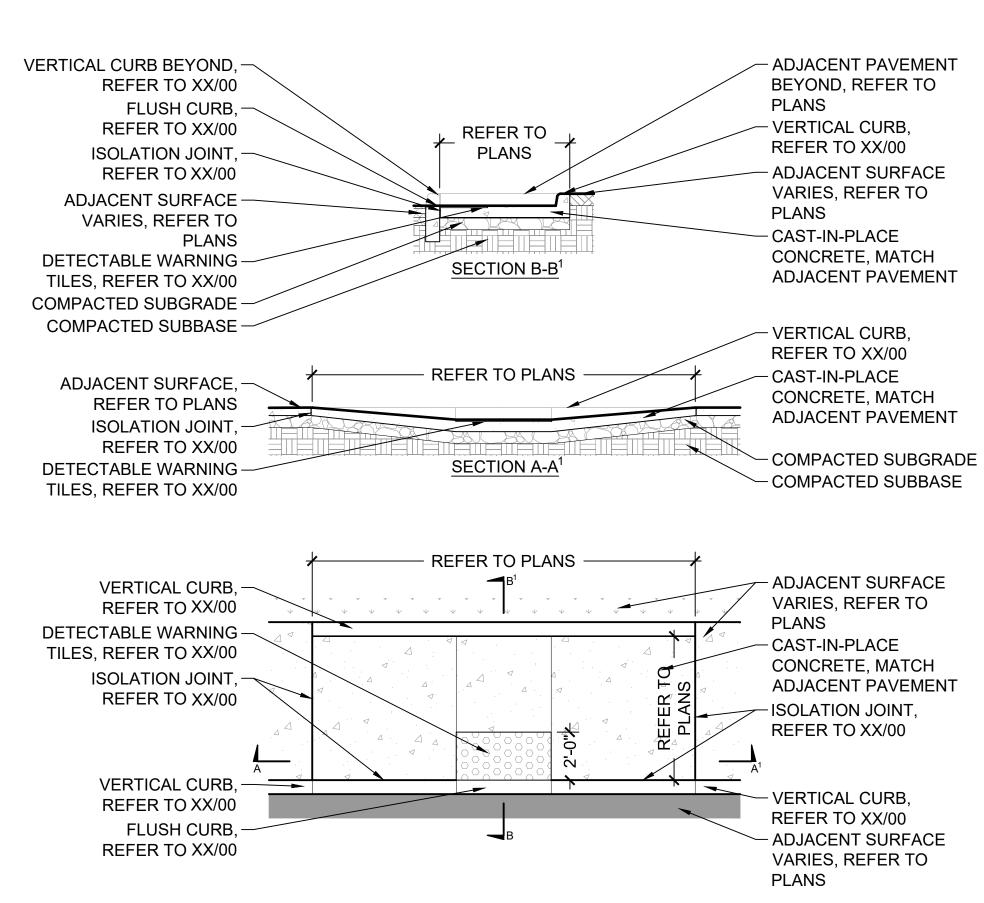

#### NOTES:

- 1. ALL SLOPES AND CROSS SLOPES TO FOLLOW REQUIREMENTS OF AUTHORITIES HAVING JURISDICTION.
- REFER TO CURB RAMP DRAWING INDEX AND GENERAL NOTES XX/00 FOR MINIMUM DESIGN STANDARDS.
   REFER TO PLANS FOR LAYOUT AND GRADES.
- 3. FINISH GRADES REFER TO GRADING PLANS.

### 4 CURB RAMP - PARALLEL

L2.0 1/4" = 1'-0"

1. SAWCUT CONTROL JOINTS AT 10' MAXIMUM SPACING, MINIMUM DEPTH UNLESS NOTED ON DRAWINGS. ISOLATION JOINT AT 60' MAXIMUM SPACING.

3 CONCRETE CURB - VERTICAL

L2.0 / 1 1/2" = 1'-0"