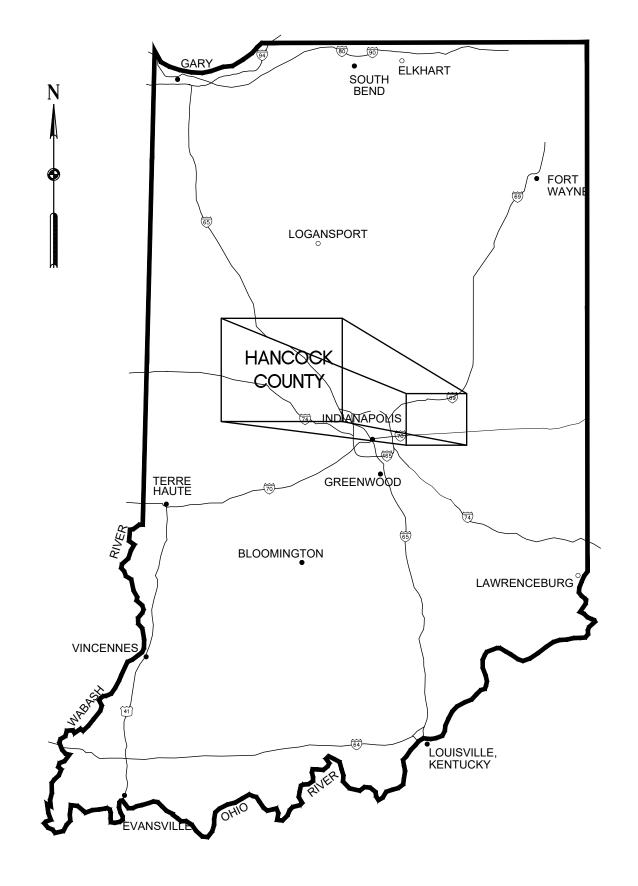

GENERAL LOCATION MAP

NOT TO SCALE

VICINITY MAP

NOT TO SCALE

# PROJECT TEAM

OWNER:

**GEIST MONTESSORI ACADEMY** 

LANDSCAPE ARCHITECT:

SHREWSBERRY AND ASSOCIATES, LLC.

# GEIST MONTESSORI ACADEMY 24-0019

6058 W. 900 N. McCORDSVILLE, IN 46055 07/02/2025

PERMITTING SET

| DRAWING INDEX |                           |  |
|---------------|---------------------------|--|
| Sheet Number  | Sheet Title               |  |
| L0.0          | Cover Sheet               |  |
| L0.1          | Existing Conditions       |  |
| L1.1          | Site Clearing and Removal |  |
| L1.2          | Site Layout and Materials |  |
| L1.3          | Grading Plan              |  |
| L2.0          | Site Details              |  |
| L2.1          | Site Details              |  |
| L2.2          | Bridge Deta