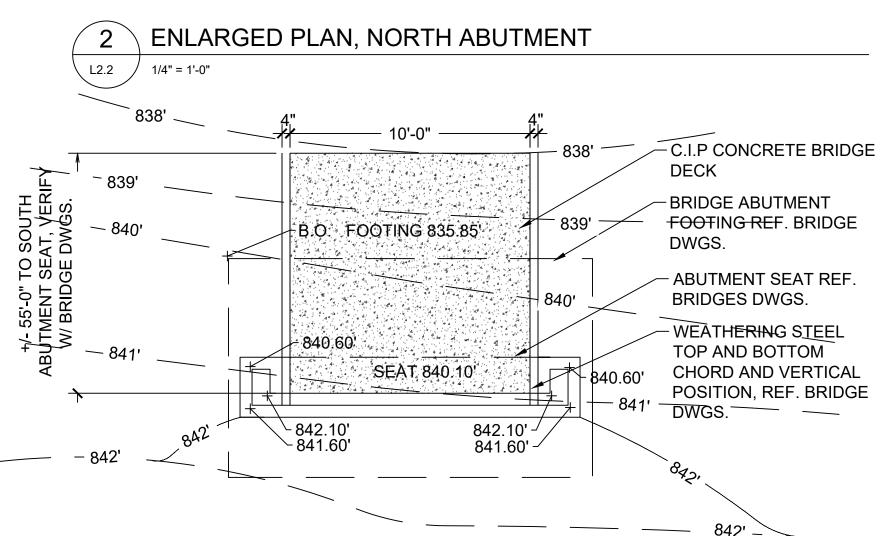

ISOLATION JOINT (IJ)

NOTED OTHERWISE.

3" MIN. TYP.

NOTES:
1. VERIFY T.O. DECK AND FOOTING WITH BRIDGE MANUFACTURER DRAWINGS.

ABUTMENT SECTION

L2.2 1" = 1'-0"

1 ENLARGED PLAN, SOUTH ABUTMENT
L2.2 1/4" = 1'-0"