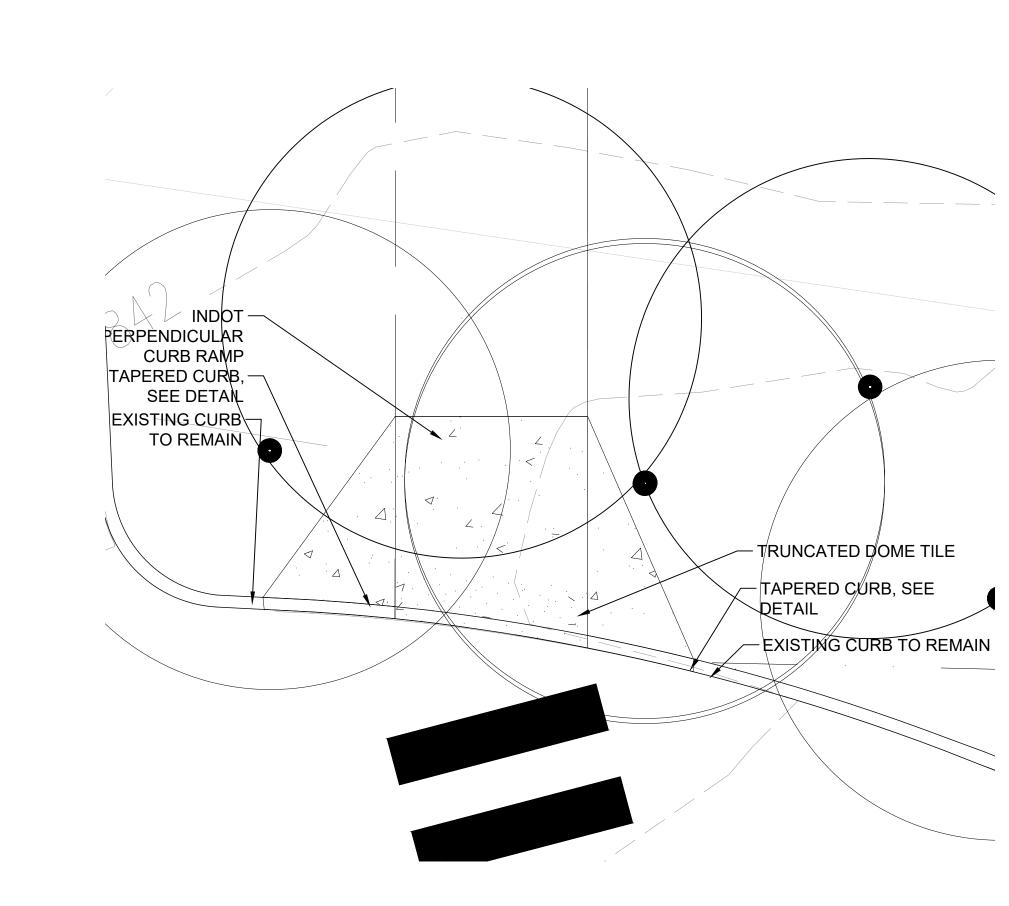

# 2 ENLARGED PLAN CURB RAMP 1 L2.3 / 3" = 1"

ENLARGED PLAN CURB RAMP 1

Client / Owner
GEIST MONTESSORI
ACADEMY

6058 W. CR. 900 N MCCORDSVILLE, IN, 46055

CERTIFICATION

MCCORDSVILLE, N 006 CR. 6058 W.

xx.xx.20xx .....set

PROJECT NO.: 24-0019 A.C G.D

**PERMITTING SET** 

SITE PLAN ENLARGEMENT **DETAILS** 

L2.3