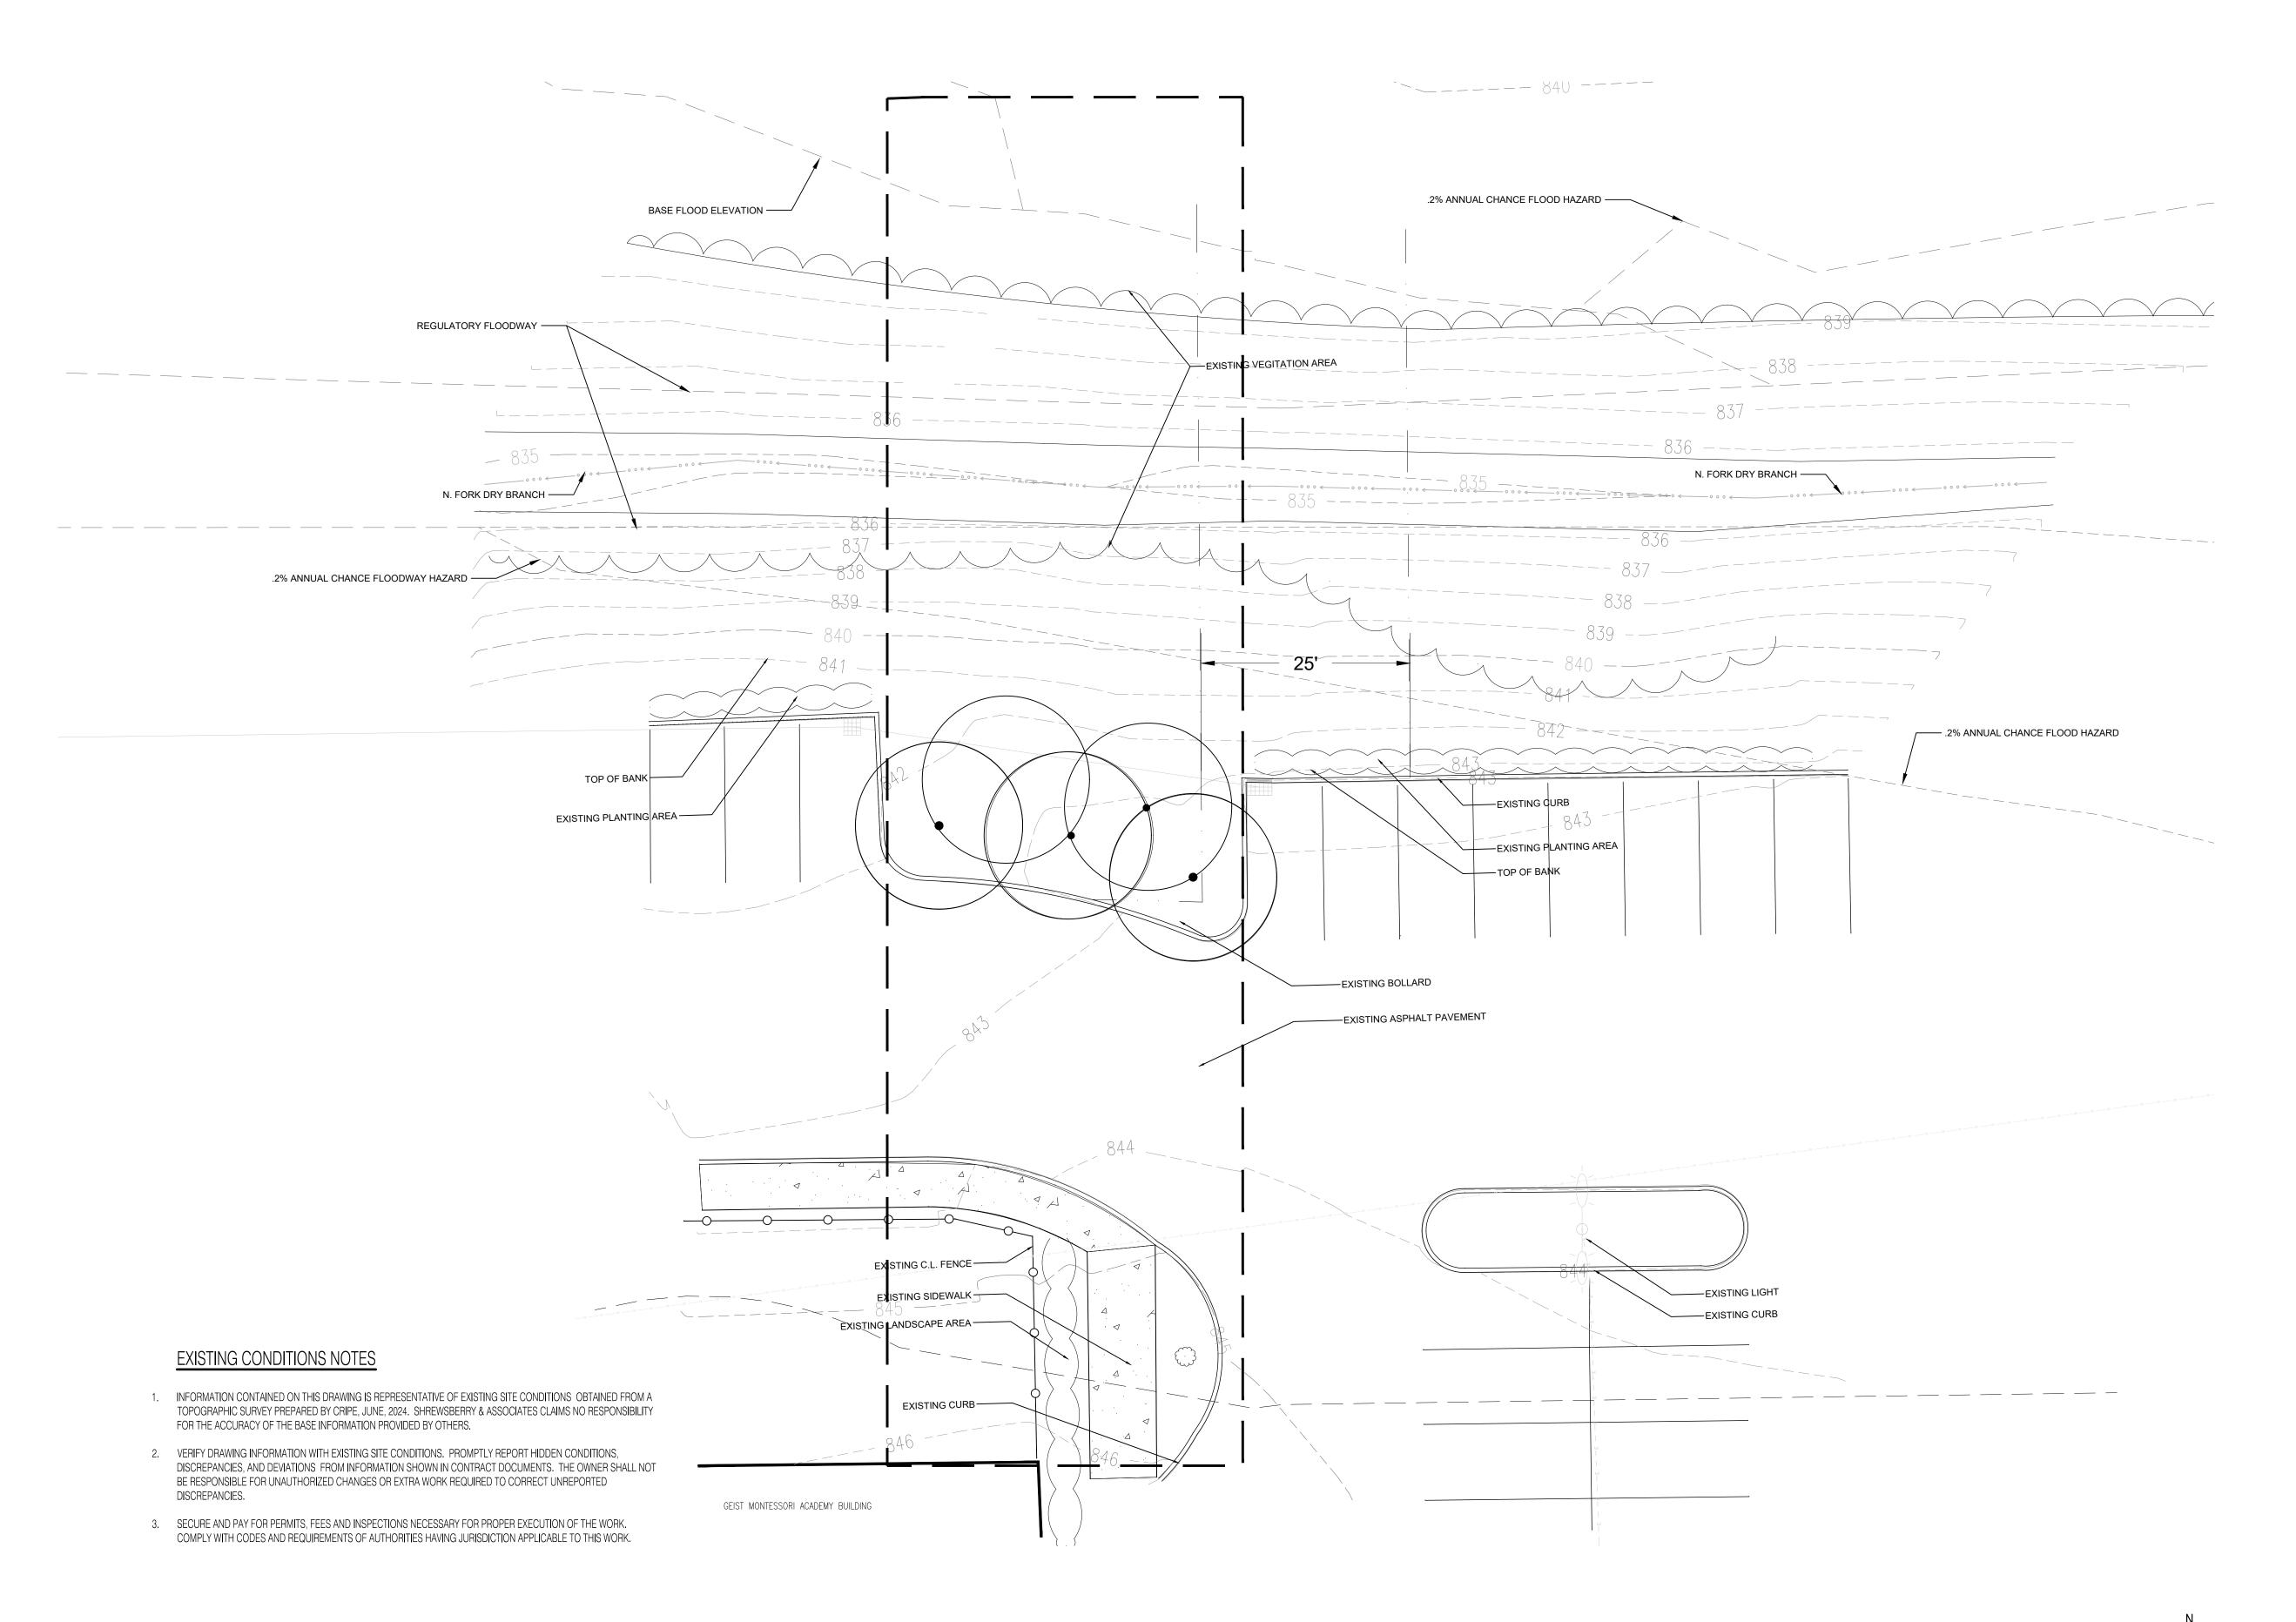

## **EXISTING CONDITIONS PLAN**

Scale: 1" = 10'-0"

| LEGEND |                       |
|--------|-----------------------|
|        | EXISTING TREES        |
|        | LIMITS OF DISTURBANCE |
|        | EXISTING SIDEWALK     |

**PERMITTING SET** 

EXISTING CONDITIONS

L0.1