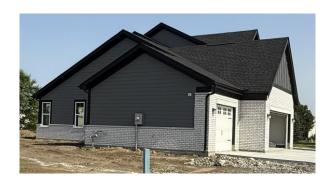

proper maintenance. By requiring brick wraps around the front corner of the homes, it creates an unfinished appearance where the brick does not have a normal transition point at the corner of the house. MI Homes believes this does not provide for a clean appearance or a seemless transition between the brick and the siding.

Other issues include the 24 inch returns interfere with window and door locations on the side elevations and do not provide for a clean transition above the porches on the front corner of the home.

Model Home at Rockport approved with no brick return





Examples of product in Hampton Walk with and without brick return









## Examples of product in Hampton Walk with and without brick return











## **Examples of product in Hampton Walk with brick return**