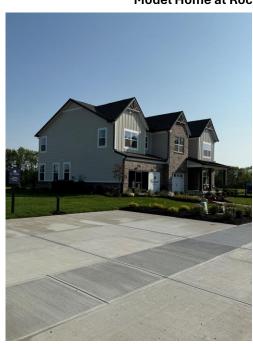

Other issues include the 24 inch returns interfere with window and door locations on the side elevations and do not provide for a clean transition above the porches on the front corner of the home.

Model Home at Rockport approved with no brick return

## **Rockport and Helms Mill PUD**

MI Homes is requesting that an amendment be approved on both the Rockport and Helms Mill PUD's to eliminate the 24 inch brick return requirement.

Rockport was approved and amended with 129 single family lots and the first phase has been developed with the model home is nearing completion. The development is open for sales. Rockport was approved with a required 24 inch wainscot of masonry on all 4 sides of the home.