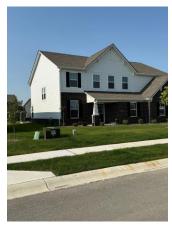

Other issues include the 24 inch returns interfere with window and door locations on the side elevations and do not provide for a clean transition above the porches on the front corner of the home.

Model Home at Rockport approved with no brick return