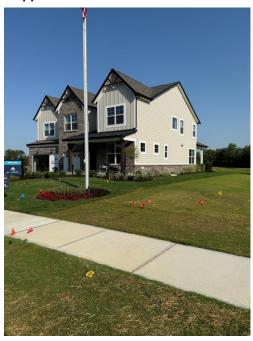

## **Rockport and Helms Mill PUD**

MI Homes is requesting that an amendment be approved on both the Rockport and Helms Mill PUD's to eliminate the 24 inch brick return requirement.

Rockport was approved and amended with 129 single family lots and the first phase has been developed with the model home is nearing completion. The development is open for sales. Rockport was approved with a required 24 inch wainscot of masonry on all 4 sides of the home.