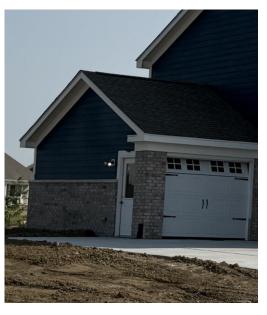

Other issues include the 24 inch returns interfere with window and door locations on the side elevations and do not provide for a clean transition above the porches on the front corner of the home.

Model Home at Rockport approved with no brick return