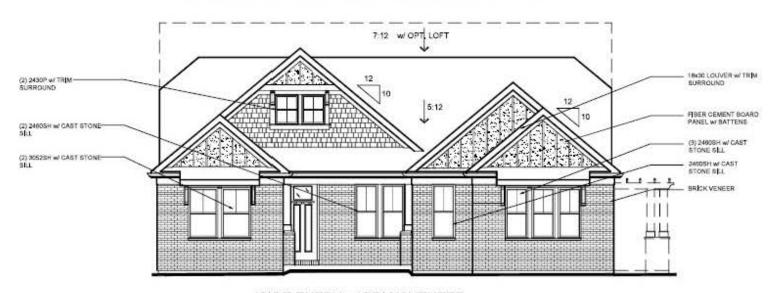

# Model - Mitchell

### Elevation - Coastal Classic w/ Stone

SIDE ENTRY OPT, CULTURED STONE VENEER AVAILABLE W/ LOW STONE SIDES AND REAR (W/ OPT, WOOD TRELLIS WING WALL W/ CULTURED STONE VENEER BASE)

Model - Mitchell

Elevation - Modern European w/ Brick