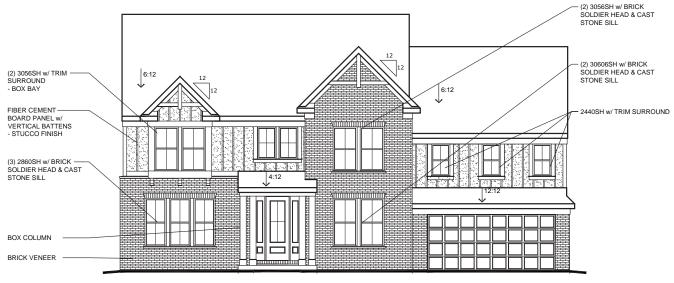

# **Model - Mitchell**

## Elevation - Western Craftsman w/ Brick

FRONT ENTRY W/ BRICK VENEER AVAILABLE W/ LOW OR HIGH BRICK SIDES AND REAR

THREE-CAR FRONT ENTRY W/ BRICK VENEER AVAILABLE W/ LOW OR HIGH BRICK SIDES

SIDE ENTRY W/ BRICK VENEER AVAILABLE W/ LOW OR HIGH BRICK SIDES AND REAR W/ OPT.TRELLIS WING WALL W/ BRICK VENEER BASE