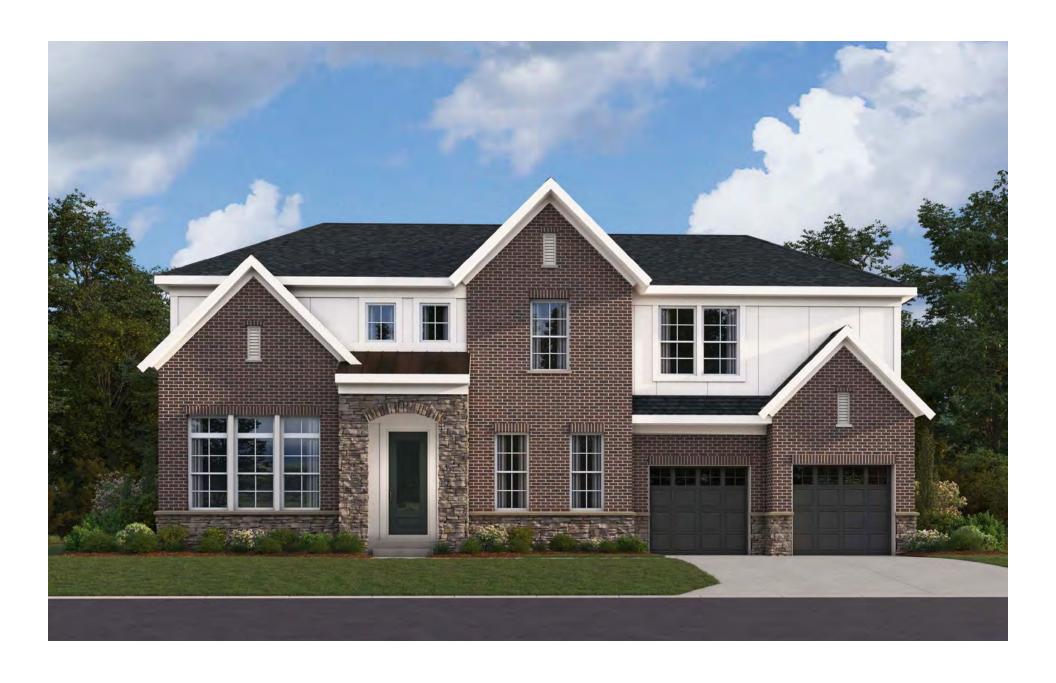

## Elevation - Coastal Classic w/ Brick and Stone

FRONT ENTRY W/ BRICK AND CULTURED STONE VENEER AVAILABLE W/ LOW OR HIGH BRICK SIDES AND REAR

SIDE ENTRY W/ BRICK AND CULTURED STONE VENEER AVAILABLE W/ LOW OR HIGH BRICK SIDES AND REAR