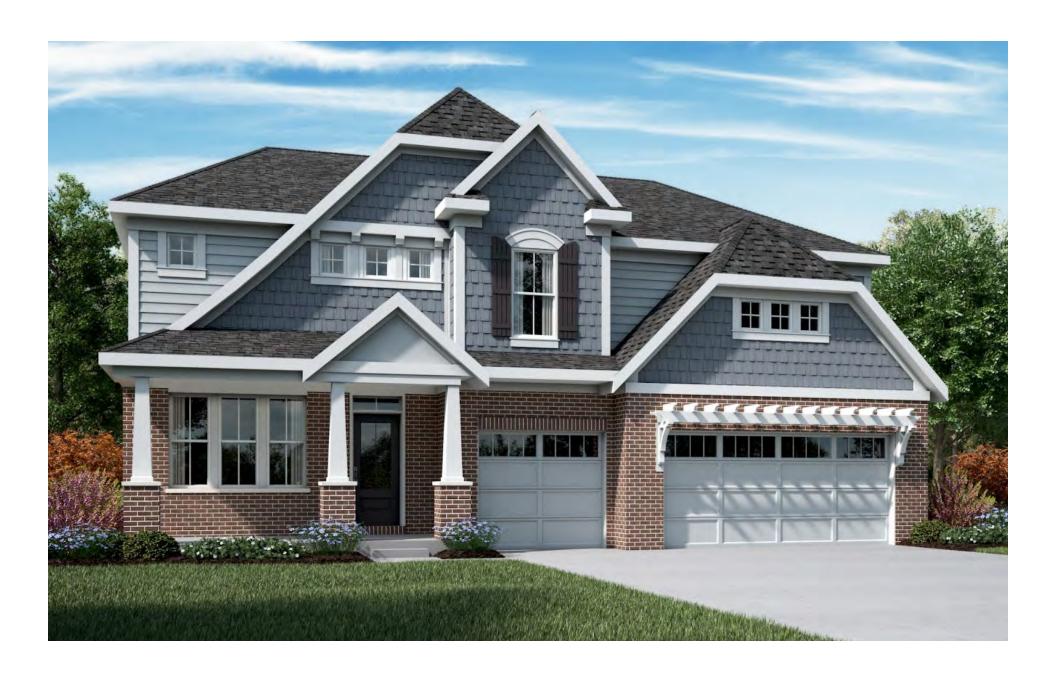

Leland** 

Elevation - Western Craftsman w/ Stone



Model - Margot Elevation - Coastal Classic w/ Brick



Model - Margot
Elevation - Coastal Classic w/ Stone



Model - Margot Elevation - Modern European w/ Brick



Model - Margot Elevation - Modern Farmhouse w/ Brick



Model - Margot
Elevation - Modern Farmhouse w./ Stone



Model - Margot Elevation - Modern Retreat w/ Brick



Model - Margot
Elevation - Modern Retreat w/ Stone



# Model - Mitchell

## Elevation - American Classic w/ Brick



TRISS CEMENT PLANK
SURNO
2445SH w/ TRIM SURROUND
305SH w/ TRIM SURRO

SIDE ENTRY W/ BRICK VENEER AVAILABLE W/ LOW OR HIGH BRICK SIDES AND REAR W/ OPT. BRICK VENEER WING WALL

Model - Mitchell

Elevation - American Classic w/ Stone



# **Model - Mitchell**

Elevation - Coastal Classic w/ Brick



# Model - Mitchell

### Elevation - Coastal Classic w/ Stone



SIDE ENTRY OPT, CULTURED STONE VENEER AVAILABLE W/ LOW STONE SIDES AND REAR (W/ OPT, WOOD TRELLIS WING WALL W/ CULTURED STONE VENEER BASE)

Model - Mitchell

Elevation - Modern European w/ Brick



# **Model - Mitchell**

## Elevation - Western Craftsman w/ Brick



FRONT ENTRY W/ BRICK VENEER AVAILABLE W/ LOW OR HIGH BRICK SIDES AND REAR



THREE-CAR FRONT ENTRY W/ BRICK VENEER AVAILABLE W/ LOW OR HIGH BRICK SIDES



SIDE ENTRY W/ BRICK VENEER AVAILABLE W/ LOW OR HIGH BRICK SIDES AND REAR W/ OPT.TRELLIS WING WALL W/ BRICK VENEER BASE

**Model - Mitchell** 

Elevation - Western Craftsman w/ Stone



# **Model - Paxton**

## Elevation - American Classic w/ Brick



FRONT ENTRY W/ BRICK VENEER
W/ INCLUDED FRONT PORCH
AVAILABLE