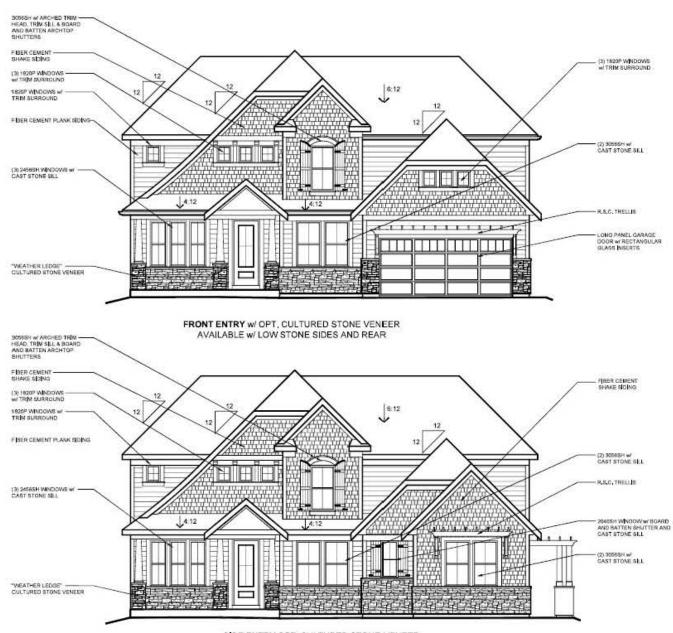

### Model - Clay

#### Elevation - Modern Retreat w/ Stone

FRONT ENTRY W/ OPT. STONE VENEER (AVAILABLE W/ LOW STONE SIDES AND REAR)

SIDE ENTRY W/ OPT. STONE VENEER
(AVAILABLE W/ LOW STONE SIDES AND REAR)
- W/ OPT. WOOD TRELLIS WING WALL W/ CULTURED STONE BASE