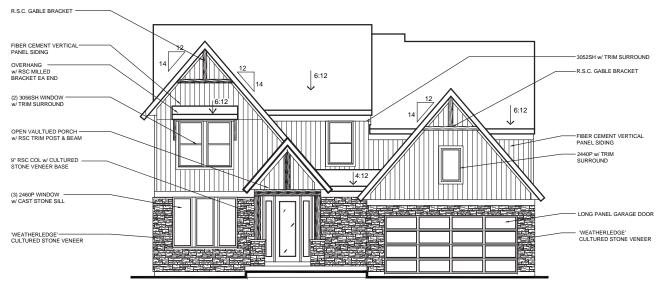

# Model - Mitchell

## Elevation - American Classic w/ Brick

TRISS CEMENT PLANK
SURNO
2445SH w/ TRIM SURROUND
305SH w/ TRIM SURRO

SIDE ENTRY W/ BRICK VENEER AVAILABLE W/ LOW OR HIGH BRICK SIDES AND REAR W/ OPT. BRICK VENEER WING WALL