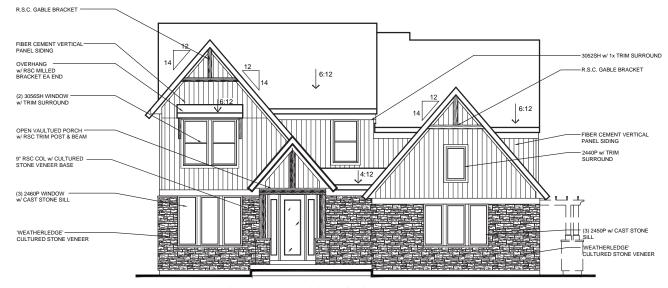

### Model - Clay

#### Elevation - Modern Retreat w/ Stone

FRONT ENTRY W/ OPT. STONE VENEER (AVAILABLE W/ LOW STONE SIDES AND REAR)

SIDE ENTRY W/ OPT. STONE VENEER
(AVAILABLE W/ LOW STONE SIDES AND REAR)
- W/ OPT. WOOD TRELLIS WING WALL W/ CULTURED STONE BASE