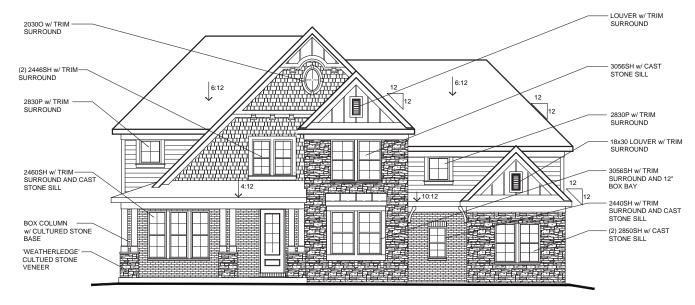

Model - Grayson
Elevation - American Classic w/ Brick

Model - Grayson
Elevation - American Classic w/ Stone

Model - Grayson
Elevation - Coastal Cottage w/ Stone

Model - Grayson
Elevation - Modern European w/ Brick

# Model - Grayson Elevation - Modern Retreat w/ Brick

Model - Huxley
Elevation - Coastal Cottage w/ Brick

Model - Huxley
Elevation - Coastal Cottage w/ Stone

Model - Huxley
Elevation - English Elegance w/ Brick and Stone