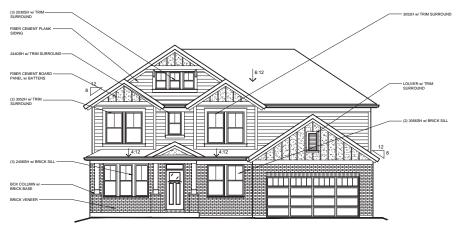

# Model - Mitchell

## Elevation - American Classic w/ Brick

TRISS CEMENT PLANK
SURNO
2445SH w/ TRIM SURROUND
305SH w/ TRIM SURRO

SIDE ENTRY W/ BRICK VENEER AVAILABLE W/ LOW OR HIGH BRICK SIDES AND REAR W/ OPT. BRICK VENEER WING WALL