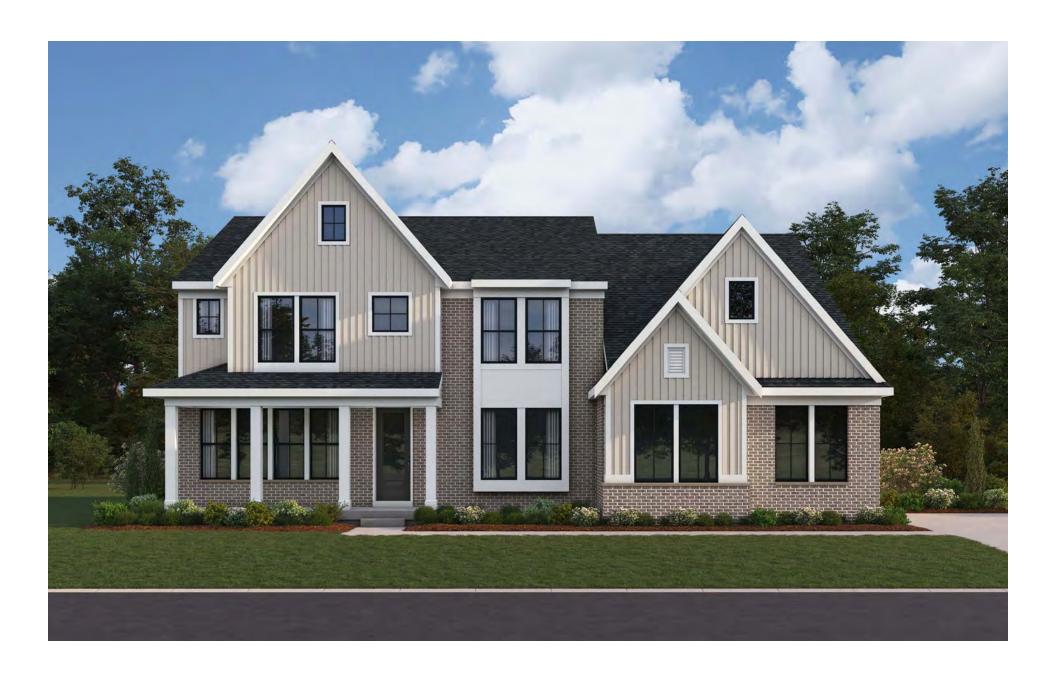

### Model - Clay

#### Elevation - Modern Retreat w/ Stone

FRONT ENTRY W/ OPT. STONE VENEER (AVAILABLE W/ LOW STONE SIDES AND REAR)

SIDE ENTRY W/ OPT. STONE VENEER
(AVAILABLE W/ LOW STONE SIDES AND REAR)
- W/ OPT. WOOD TRELLIS WING WALL W/ CULTURED STONE BASE