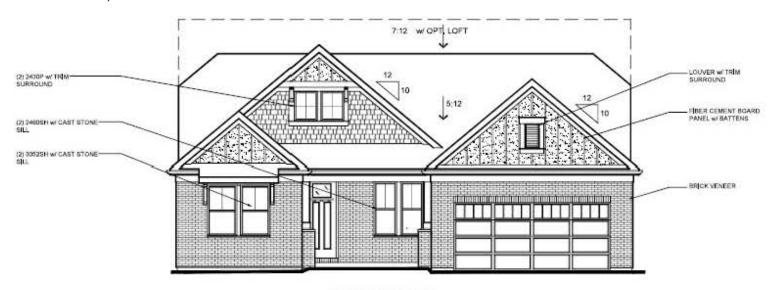

# Model - Mitchell

## Elevation - American Classic w/ Brick

TRISS CEMENT PLANK
SURNO
2445SH w/ TRIM SURROUND
305SH w/ TRIM SURRO

SIDE ENTRY W/ BRICK VENEER AVAILABLE W/ LOW OR HIGH BRICK SIDES AND REAR W/ OPT. BRICK VENEER WING WALL