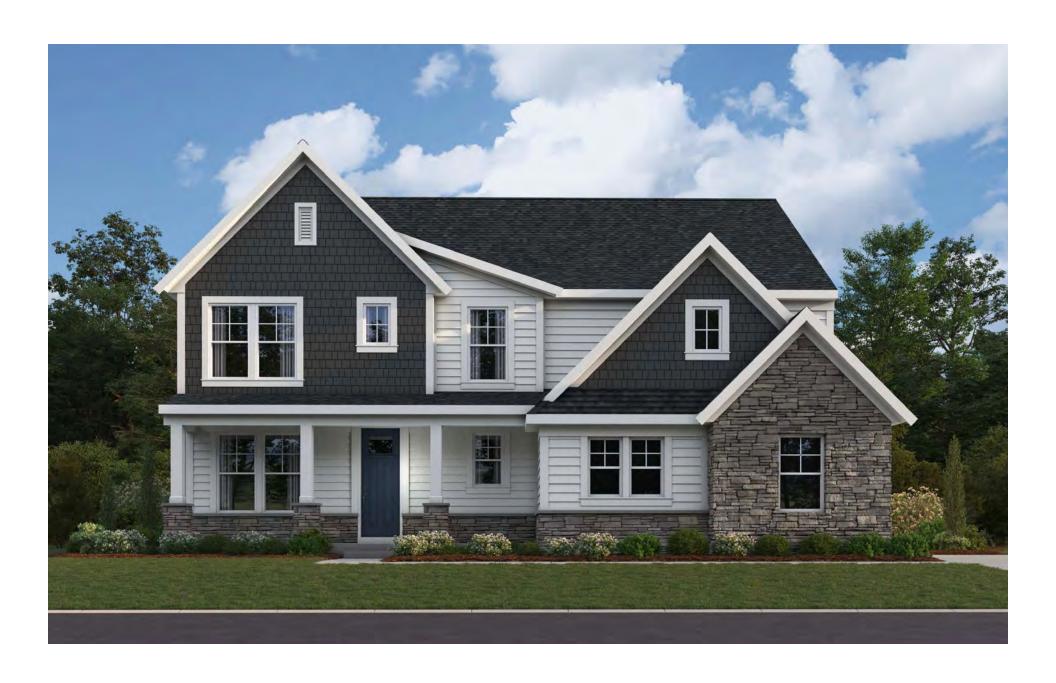

#### Elevation - Modern Retreat w/ Stone

FRONT ENTRY W/ OPT. STONE VENEER (AVAILABLE W/ LOW STONE SIDES AND REAR)

SIDE ENTRY W/ OPT. STONE VENEER
(AVAILABLE W/ LOW STONE SIDES AND REAR)
- W/ OPT. WOOD TRELLIS WING WALL W/ CULTURED STONE BASE