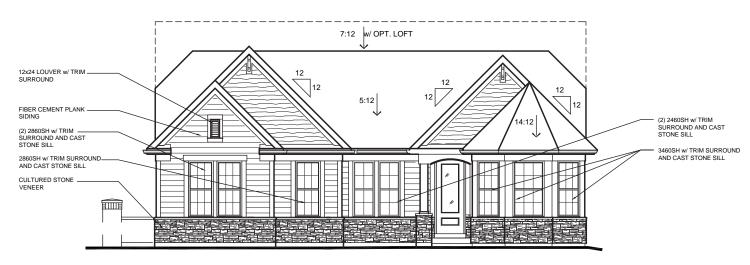

# **Model - Stanton**

Elevation - Coastal Classic w/ Brick

## **Model - Stanton**

Elevation - English Elegance w/ Brick and Stone

**Model - Stanton** 

Elevation - Modern Farmhouse w/ Brick