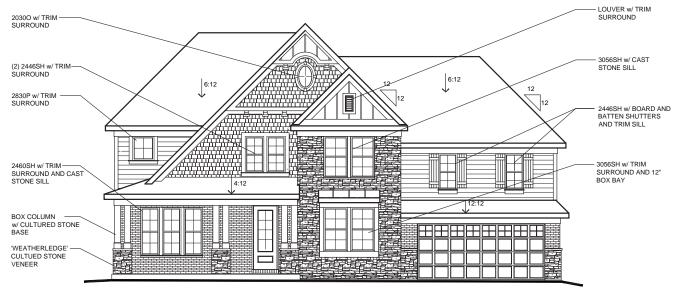

Model - Grayson
Elevation - American Classic w/ Brick

Model - Grayson
Elevation - American Classic w/ Stone

Model - Grayson
Elevation - Coastal Cottage w/ Stone

Model - Grayson
Elevation - Modern European w/ Brick

# Model - Grayson Elevation - Modern Retreat w/ Brick

Model - Huxley
Elevation - Coastal Cottage w/ Brick

Model - Huxley
Elevation - Coastal Cottage w/ Stone

Model - Huxley
Elevation - English Elegance w/ Brick and Stone