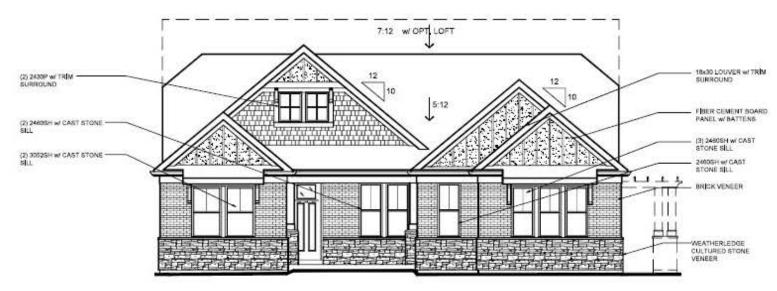

AND REAR)
- W/ OPT. WOOD TRELLIS WING WALL W/ CULTURED STONE BASE

**Model - Everett** 

Elevation - American Heritage w/ Brick and Stone



### **Model - Everett**

#### Elevation - American Heritage w/ Stone



FRONT ENTRY w/ CULTURED STONE VENEER (AVAILABLE w/ LOW STONE SIDES AND REAR)



SIDE ENTRY w/ CULTURED STONE VENEER (AVAILABLE w/ LOW STONE SIDES AND REAR) w/ OPT. STONE WING WALL

### **Model - Everett**

Elevation - Coastal Classic w/ Brick



FRONT ENTRY
(AVAILABLE w/ LOW OR HIGH BRICK SIDES AND REAR)



SIDE ENTRY W/ BRICK VENEER
(AVAILABLE W/ LOW OR HIGH BRICK SIDES AND REAR)
W/ WOOD TRELLIS WING WALL WITH BRICK BASE

### Model - Everett

Elevation - Coastal Classic w/ Brick and Stone



FRONT ENTRY w/ OPT BRICK & STONE VENEER (AVAILABLE w/ LOW OR HIGH BRICK SIDES AND REAR)



SIDE ENTRY W/ OPT BRICK & STONE VENEER
(AVAILABLE W/ LOW OR HIGH BRICK SIDES AND REAR)
- OPT, TRELLIS WING WALL W/ STONE BASE

**Model - Everett** 

Elevation - Coastal Classic w/ Stone



**Model - Everett** 

Elevation - Modern Prairie w/ Stone



Model - Finley
Elevation - Coastal Classic w/ Stone



Model - Finley
Elevation - European Romantic w/ Brick



Model - Finley
Elevation - European Romantic w/ Stone



Model - Finley
Elevation - French Manor w/ Brick



Model - Finley
Elevation - Modern European w/ Brick



Model - Finley
Elevation - Modern European w/ Stone



Model - Grayson
Elevation - American Classic w/ Brick



Model - Grayson
Elevation - American Classic w/ Stone



Model - Grayson
Elevation - Coastal Cottage w/ Stone



Model - Grayson
Elevation - Modern European w/