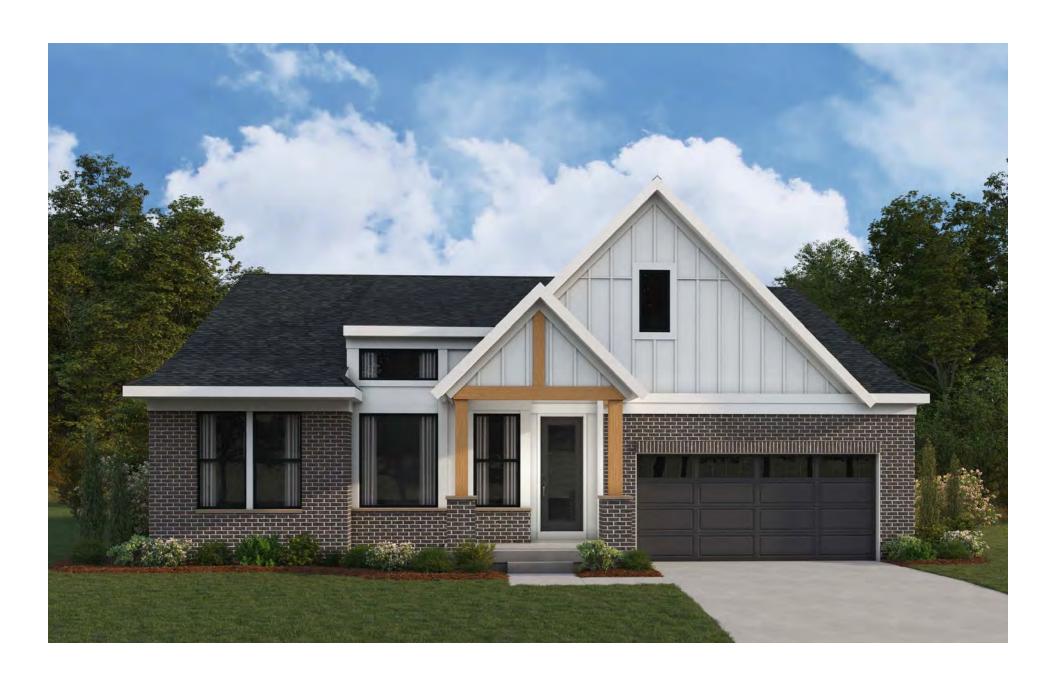

Model - Clay
Elevation - Coastal Classic w/ Brick

Model - Clay
Elevation - English Elegance w/ Brick

Model - Clay
Elevation - French Manor w/ Brick

Model - Clay
Elevation - Modern Retreat w/ Brick

### Model - Clay

#### Elevation - Modern Retreat w/ Stone

FRONT ENTRY W/ OPT. STONE VENEER (AVAILABLE W/ LOW STONE SIDES AND REAR)

SIDE ENTRY W/ OPT. STONE VENEER
(AVAILABLE W/ LOW STONE SIDES AND REAR)
- W/ OPT. WOOD TRELLIS WING WALL W/ CULTURED STONE BASE