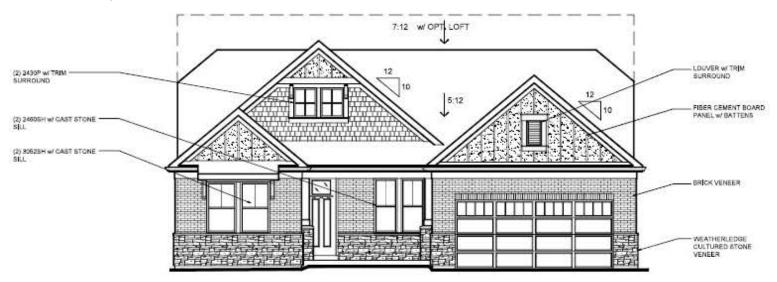

LOW STONE SIDES AND REAR)



SIDE ENTRY W/ OPT. STONE VENEER
(AVAILABLE W/ LOW STONE SIDES AND REAR)
- W/ OPT. WOOD TRELLIS WING WALL W/ CULTURED STONE BASE

**Model - Everett** 

Elevation - American Heritage w/ Brick and Stone



### **Model - Everett**

#### Elevation - American Heritage w/ Stone



FRONT ENTRY w/ CULTURED STONE VENEER (AVAILABLE w/ LOW STONE SIDES AND REAR)



SIDE ENTRY w/ CULTURED STONE VENEER (AVAILABLE w/ LOW STONE SIDES AND REAR) w/ OPT. STONE WING WALL

### **Model - Everett**

Elevation - Coastal Classic w/ Brick



FRONT ENTRY
(AVAILABLE w/ LOW OR HIGH BRICK SIDES AND REAR)



SIDE ENTRY W/ BRICK VENEER
(AVAILABLE W/ LOW OR HIGH BRICK SIDES AND REAR)
W/ WOOD TRELLIS WING WALL WITH BRICK BASE

### Model - Everett

Elevation - Coastal Classic w/ Brick and Stone



FRONT ENTRY w/ OPT BRICK & STONE VENEER (AVAILABLE w/ LOW OR HIGH BRICK SIDES AND REAR)



SIDE ENTRY W/ OPT BRICK & STONE VENEER
(AVAILABLE W/ LOW OR HIGH BRICK SIDES AND REAR)
- OPT, TRELLIS WING WALL W/ STONE BASE

**Model - Everett** 

Elevation - Coastal Classic w/ Stone



**Model - Everett** 

Elevation - Modern Prairie w/ Stone



Model - Finley
Elevation - Coastal Classic w/ Stone



Model - Finley
Elevation - European Romantic w/ Brick



Model - Finley
Elevation - European Romantic w/ Stone



Model - Finley
Elevation - French Manor w/ Brick



Model - Finley
Elevation - Modern European w/ Brick



Model - Finley
Elevation - Modern European w/ Stone



Model - Grayson
Elevation - American Classic w/ Brick



Model - Grayson
Elevation - American Classic w/ Stone



Model - Gray