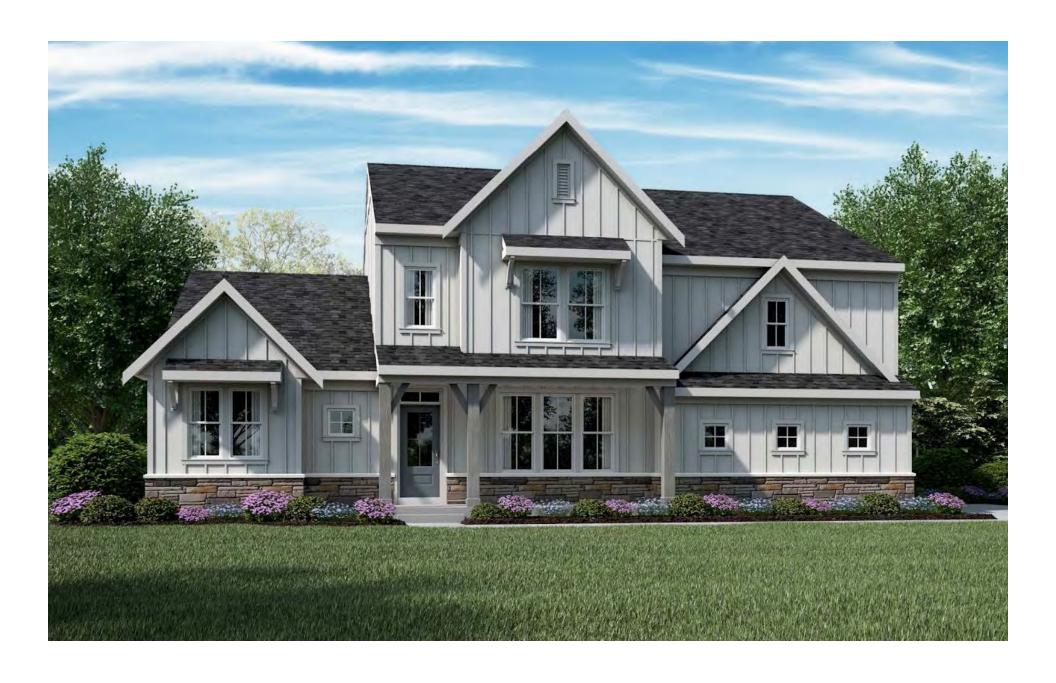

### Model - Clay

#### Elevation - Modern Retreat w/ Stone

FRONT ENTRY W/ OPT. STONE VENEER (AVAILABLE W/ LOW STONE SIDES AND REAR)

SIDE ENTRY W/ OPT. STONE VENEER
(AVAILABLE W/ LOW STONE SIDES AND REAR)
- W/ OPT. WOOD TRELLIS WING WALL W/ CULTURED STONE BASE