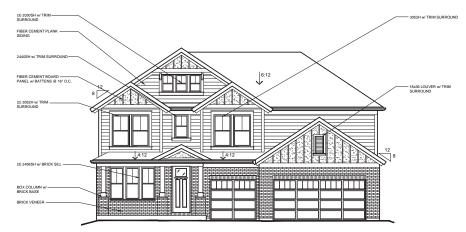

# Model - Mitchell

## Elevation - American Classic w/ Brick

TRISS CEMENT PLANK
SURNO
2445SH w/ TRIM SURROUND
305SH w/ TRIM SURRO

SIDE ENTRY W/ BRICK VENEER AVAILABLE W/ LOW OR HIGH BRICK SIDES AND REAR W/ OPT. BRICK VENEER WING WALL