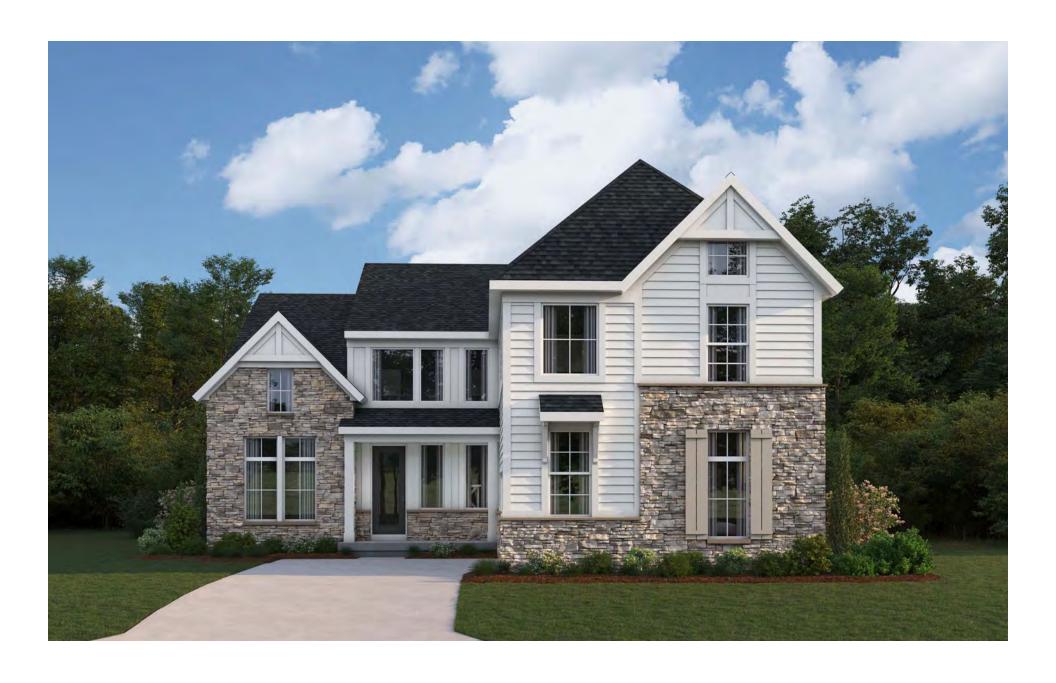

Model - Clay
Elevation - Coastal Classic w/ Brick

Model - Clay
Elevation - English Elegance w/ Brick

Model - Clay
Elevation - French Manor w/ Brick

Model - Clay
Elevation - Modern Retreat w/ Brick

### Model - Clay

#### Elevation - Modern Retreat w/ Stone

FRONT ENTRY W/ OPT. STONE VENEER (AVAILABLE W/ LOW STONE SIDES AND REAR)

SIDE ENTRY W/ OPT. STONE VENEER
(AVAILABLE W/ LOW STONE SIDES AND REAR)
- W/ OPT. WOOD TRELLIS WING WALL W/ CULTURED STONE BASE