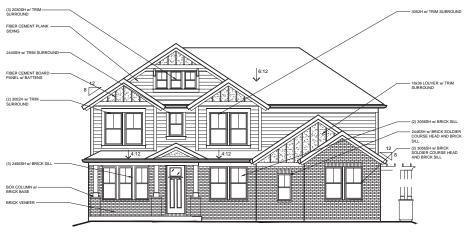

# Model - Mitchell

### Elevation - Coastal Classic w/ Stone

SIDE ENTRY OPT, CULTURED STONE VENEER AVAILABLE W/ LOW STONE SIDES AND REAR (W/ OPT, WOOD TRELLIS WING WALL W/ CULTURED STONE VENEER BASE)

Model - Mitchell

Elevation - Modern European w/ Brick