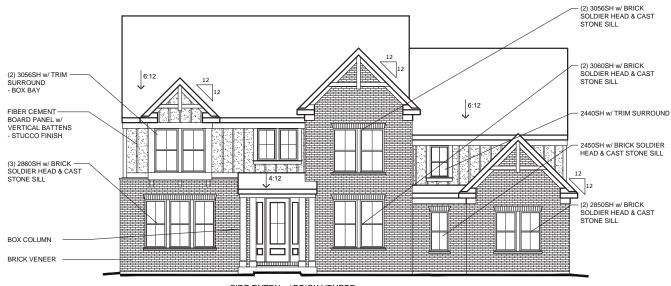

# Model - Mitchell

## Elevation - American Classic w/ Brick

TRISS CEMENT PLANK
SURNO
2445SH w/ TRIM SURROUND
305SH w/ TRIM SURRO

SIDE ENTRY W/ BRICK VENEER AVAILABLE W/ LOW OR HIGH BRICK SIDES AND REAR W/ OPT. BRICK VENEER WING WALL