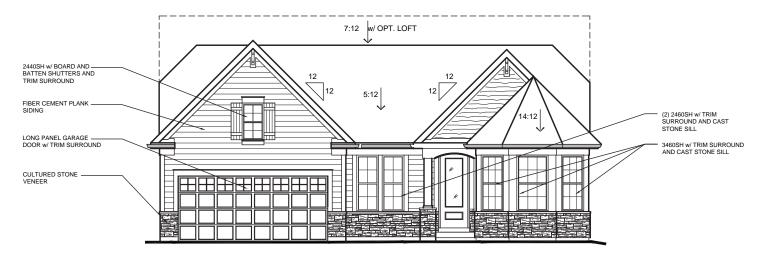

# **Model - Stanton**

Elevation - Coastal Classic w/ Brick

## **Model - Stanton**

Elevation - English Elegance w/ Brick and Stone

**Model - Stanton** 

Elevation - Modern Farmhouse w/ Brick