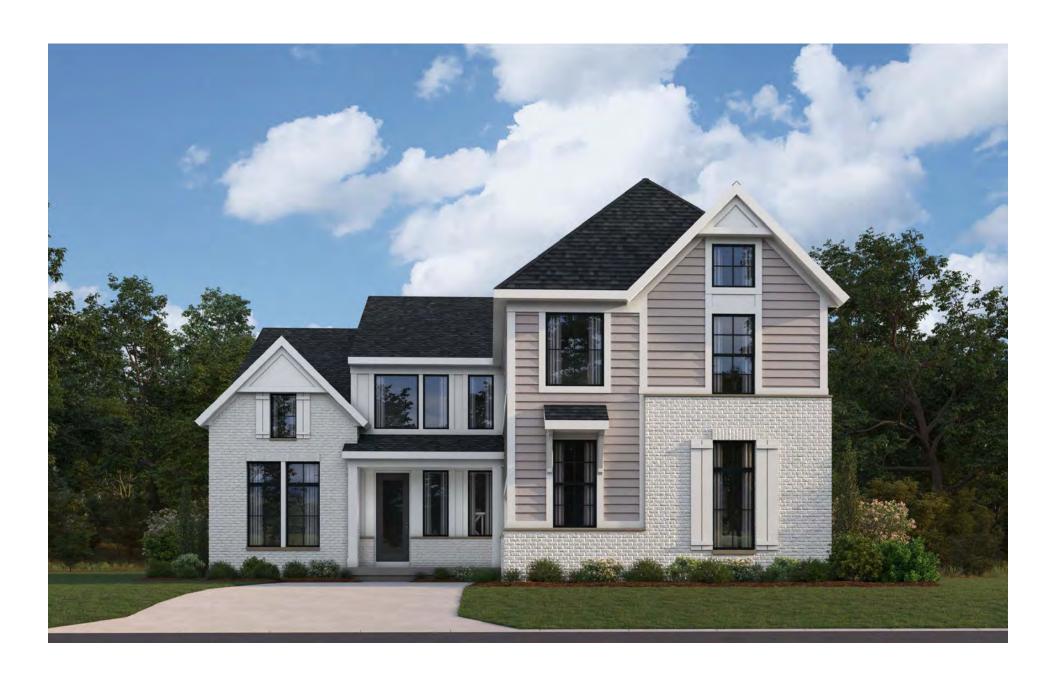

Model - Clay
Elevation - Coastal Classic w/ Brick

Model - Clay
Elevation - English Elegance w/ Brick

Model - Clay
Elevation - French Manor w/ Brick

Model - Clay
Elevation - Modern Retreat w/ Brick

### Model - Clay

#### Elevation - Modern Retreat w/ Stone

FRONT ENTRY W/ OPT. STONE VENEER (AVAILABLE W/ LOW STONE SIDES AND REAR)

SIDE ENTRY W/ OPT. STONE VENEER
(AVAILABLE W/ LOW STONE SIDES AND REAR)
- W/ OPT. WOOD TRELLIS WING WALL W/ CULTURED STONE BASE