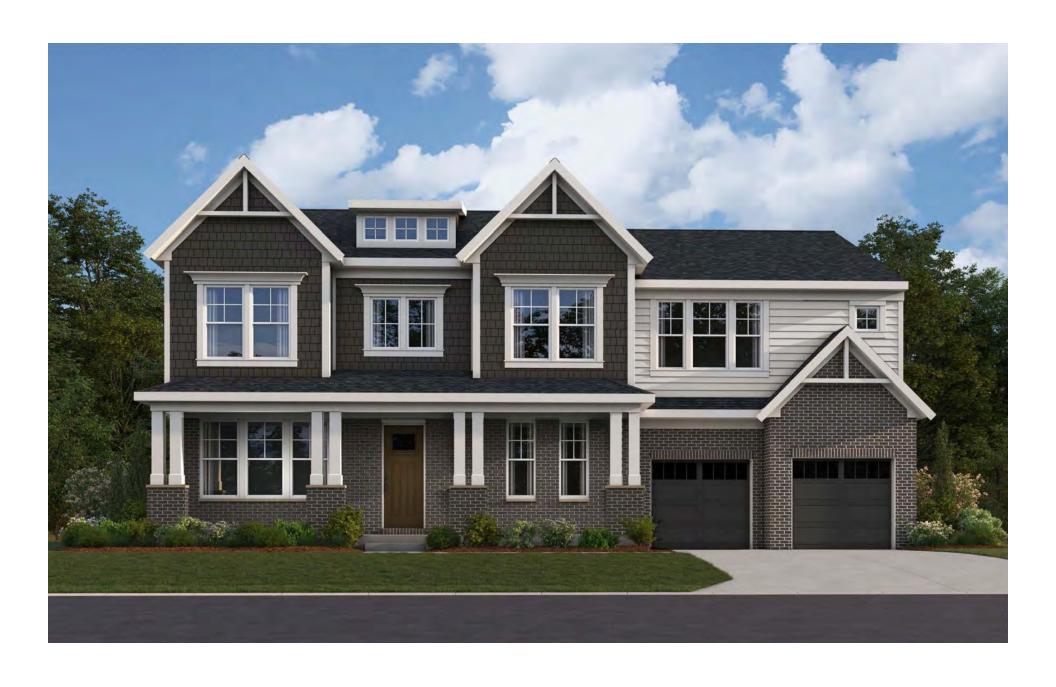

## Elevation - Western Craftsman w/ Brick

FRONT ENTRY W/ BRICK VENEER AVAILABLE W/ LOW OR HIGH BRICK SIDES AND REAR

THREE-CAR FRONT ENTRY W/ BRICK VENEER AVAILABLE W/ LOW OR HIGH BRICK SIDES

SIDE ENTRY W/ BRICK VENEER AVAILABLE W/ LOW OR HIGH BRICK SIDES AND REAR W/ OPT.TRELLIS WING WALL W/ BRICK VENEER BASE