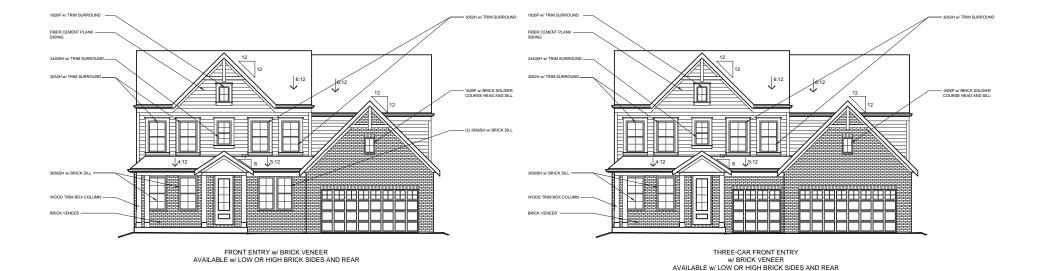

### **Model - Everett**

Elevation - Coastal Classic w/ Brick

FRONT ENTRY
(AVAILABLE w/ LOW OR HIGH BRICK SIDES AND REAR)

SIDE ENTRY W/ BRICK VENEER
(AVAILABLE W/ LOW OR HIGH BRICK SIDES AND REAR)
W/ WOOD TRELLIS WING WALL WITH BRICK BASE

### Model - Everett

Elevation - Coastal Classic w/ Brick and Stone

FRONT ENTRY w/ OPT BRICK & STONE VENEER (AVAILABLE w/ LOW OR HIGH BRICK SIDES AND REAR)

SIDE ENTRY W/ OPT BRICK & STONE VENEER
(AVAILABLE W/ LOW OR HIGH BRICK SIDES AND REAR)
- OPT, TRELLIS WING WALL W/ STONE BASE