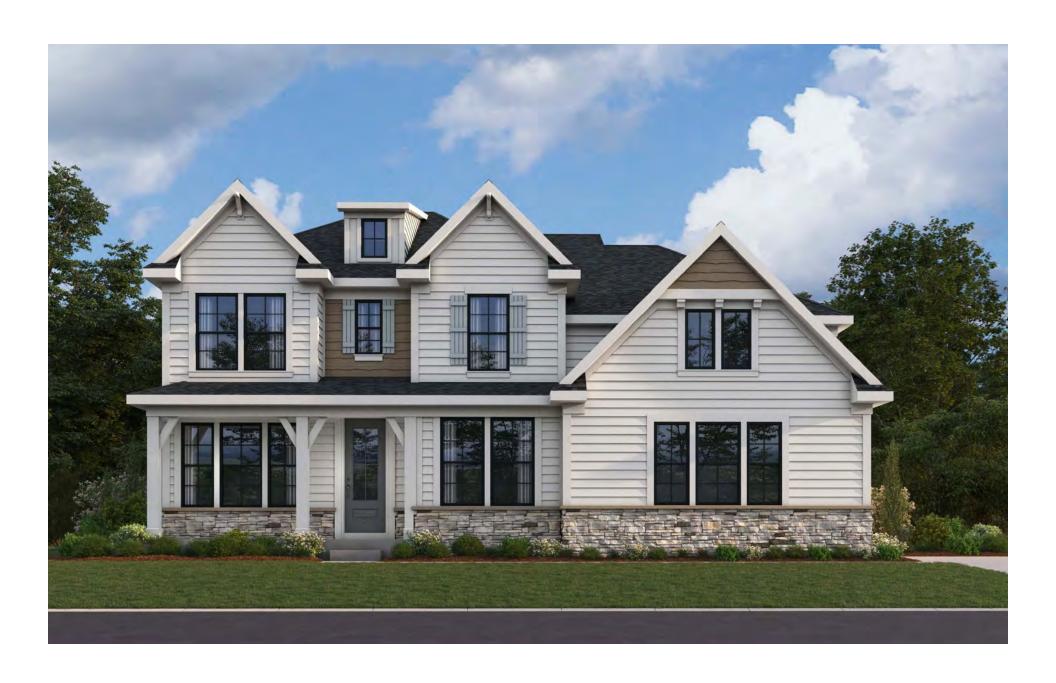

### Model - Clay

#### Elevation - Modern Retreat w/ Stone

FRONT ENTRY W/ OPT. STONE VENEER (AVAILABLE W/ LOW STONE SIDES AND REAR)

SIDE ENTRY W/ OPT. STONE VENEER
(AVAILABLE W/ LOW STONE SIDES AND REAR)
- W/ OPT. WOOD TRELLIS WING WALL W/ CULTURED STONE BASE