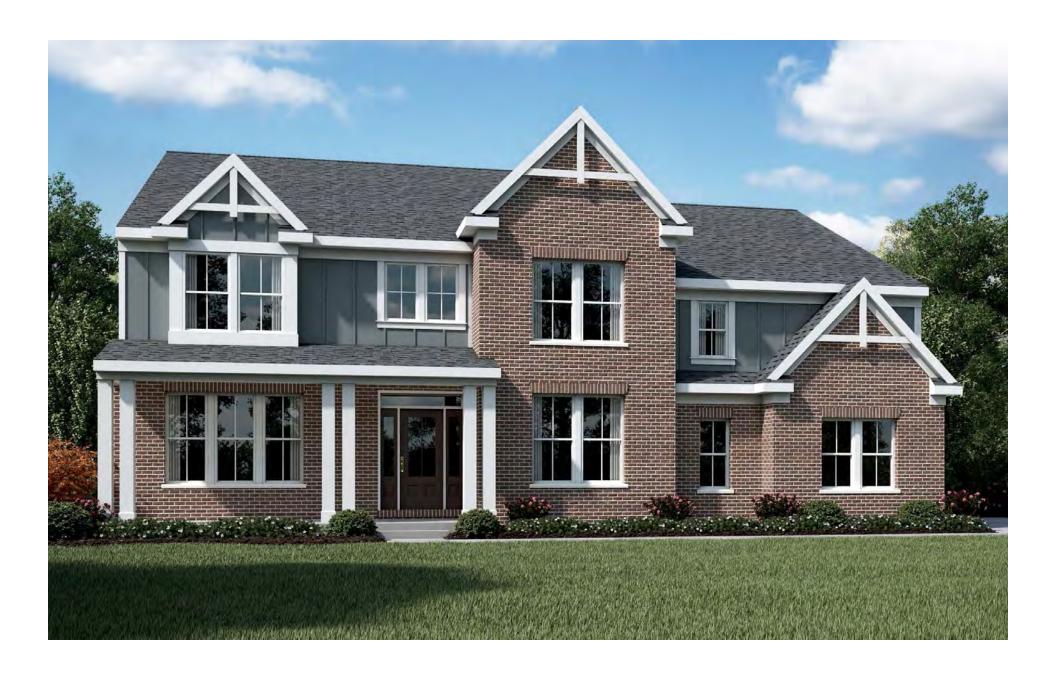

# Model - Mitchell

## Elevation - American Classic w/ Brick

TRISS CEMENT PLANK
SURNO
2445SH w/ TRIM SURROUND
305SH w/ TRIM SURRO

SIDE ENTRY W/ BRICK VENEER AVAILABLE W/ LOW OR HIGH BRICK SIDES AND REAR W/ OPT. BRICK VENEER WING WALL