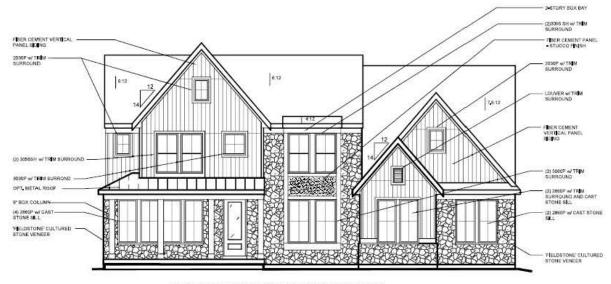

### Model - Clay

#### Elevation - Modern Retreat w/ Stone

FRONT ENTRY W/ OPT. STONE VENEER (AVAILABLE W/ LOW STONE SIDES AND REAR)

SIDE ENTRY W/ OPT. STONE VENEER
(AVAILABLE W/ LOW STONE SIDES AND REAR)
- W/ OPT. WOOD TRELLIS WING WALL W/ CULTURED STONE BASE