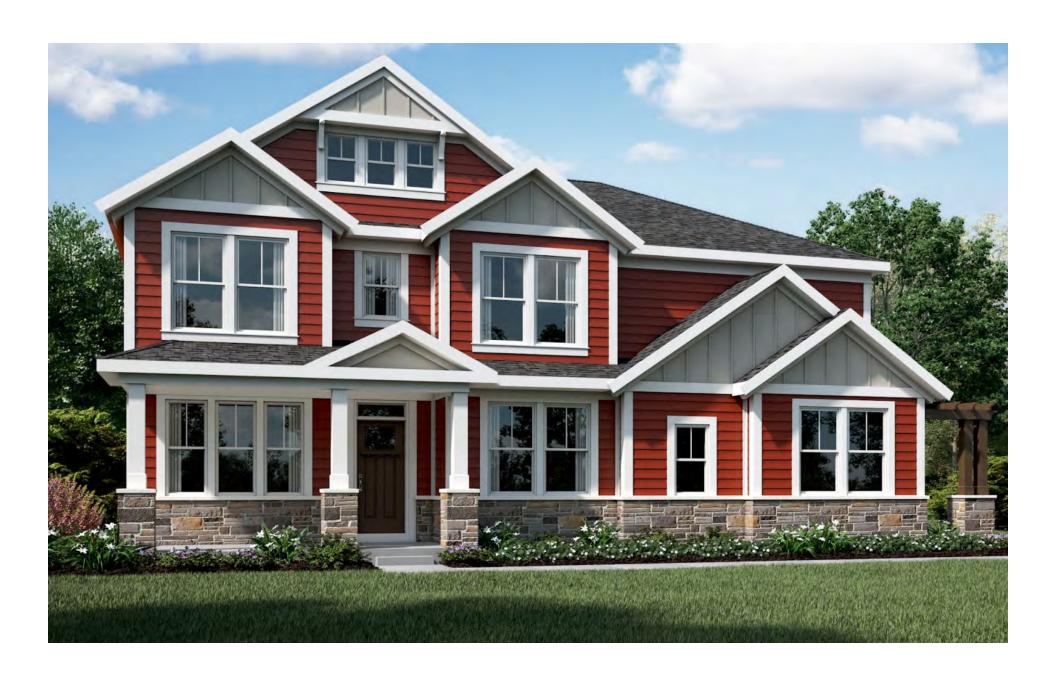

G WALL

Model - Mitchell

Elevation - American Classic w/ Stone



# **Model - Mitchell**

Elevation - Coastal Classic w/ Brick



# Model - Mitchell

### Elevation - Coastal Classic w/ Stone



SIDE ENTRY OPT, CULTURED STONE VENEER AVAILABLE W/ LOW STONE SIDES AND REAR (W/ OPT, WOOD TRELLIS WING WALL W/ CULTURED STONE VENEER BASE)

Model - Mitchell

Elevation - Modern European w/ Brick



# **Model - Mitchell**

## Elevation - Western Craftsman w/ Brick



FRONT ENTRY W/ BRICK VENEER AVAILABLE W/ LOW OR HIGH BRICK SIDES AND REAR



THREE-CAR FRONT ENTRY W/ BRICK VENEER AVAILABLE W/ LOW OR HIGH BRICK SIDES



SIDE ENTRY W/ BRICK VENEER AVAILABLE W/ LOW OR HIGH BRICK SIDES AND REAR W/ OPT.TRELLIS WING WALL W/ BRICK VENEER BASE

**Model - Mitchell** 

Elevation - Western Craftsman w/ Stone



# **Model - Paxton**

## Elevation - American Classic w/ Brick



FRONT ENTRY W/ BRICK VENEER
W/ INCLUDED FRONT PORCH
AVAILABLE W/ LOW OR HIGH BRICK SIDES AND REAR



SIDE ENTRY W/ BRICK VENEER
W/ INCLUDED FRONT PORCH
AVAILABLE W/ LOW OR HIGH BRICK SIDES AND REAR

**Model - Paxton** 

Elevation - American Classic w/ Brick w/ Extended Porch



# **Model - Paxton**

## Elevation - Coastal Classic w/ Brick and Stone



FRONT ENTRY W/ BRICK AND CULTURED STONE VENEER AVAILABLE W/ LOW OR HIGH BRICK SIDES AND REAR



SIDE ENTRY W/ BRICK AND CULTURED STONE VENEER AVAILABLE W/ LOW OR HIGH BRICK SIDES AND REAR

**Model - Paxton** 

Elevation - Coastal Classic w/ Stone



**Model - Paxton** 

Elevation - English Elegance w/ Brick and Stone



**Model - Paxton** 

Elevation - Modern Prairie w/ Brick