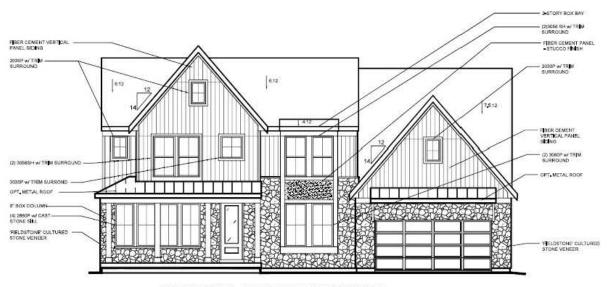

### Model - Clay

#### Elevation - Modern Retreat w/ Stone

FRONT ENTRY W/ OPT. STONE VENEER (AVAILABLE W/ LOW STONE SIDES AND REAR)

SIDE ENTRY W/ OPT. STONE VENEER
(AVAILABLE W/ LOW STONE SIDES AND REAR)
- W/ OPT. WOOD TRELLIS WING WALL W/ CULTURED STONE BASE