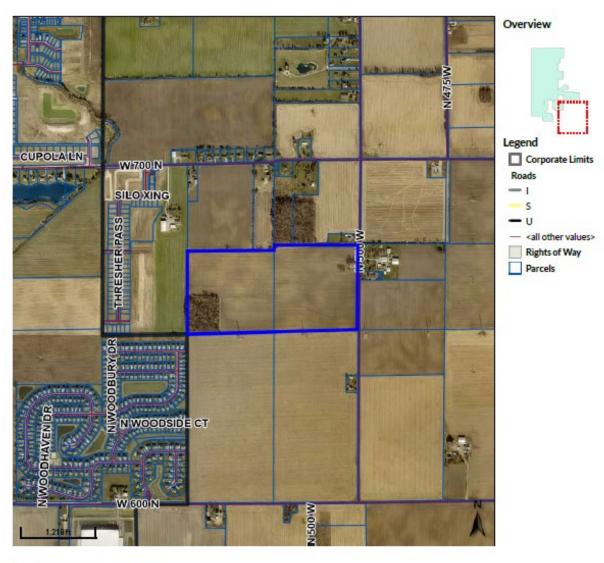

and quality for a new/proposed subdivision.

**LOCATION:** The subject property is located along the westside of CR 500W, approximately ½ mile

north of CR 600N. The Real Estate is approximately 80 acres in size.

STAFF REVIEW: This project is proposed as a PUD and is currently in the annexation and rezoning

process. This petition is currented anticipated to be placed on the May 20<sup>th</sup> Plan

Commission agenda for public hearing.