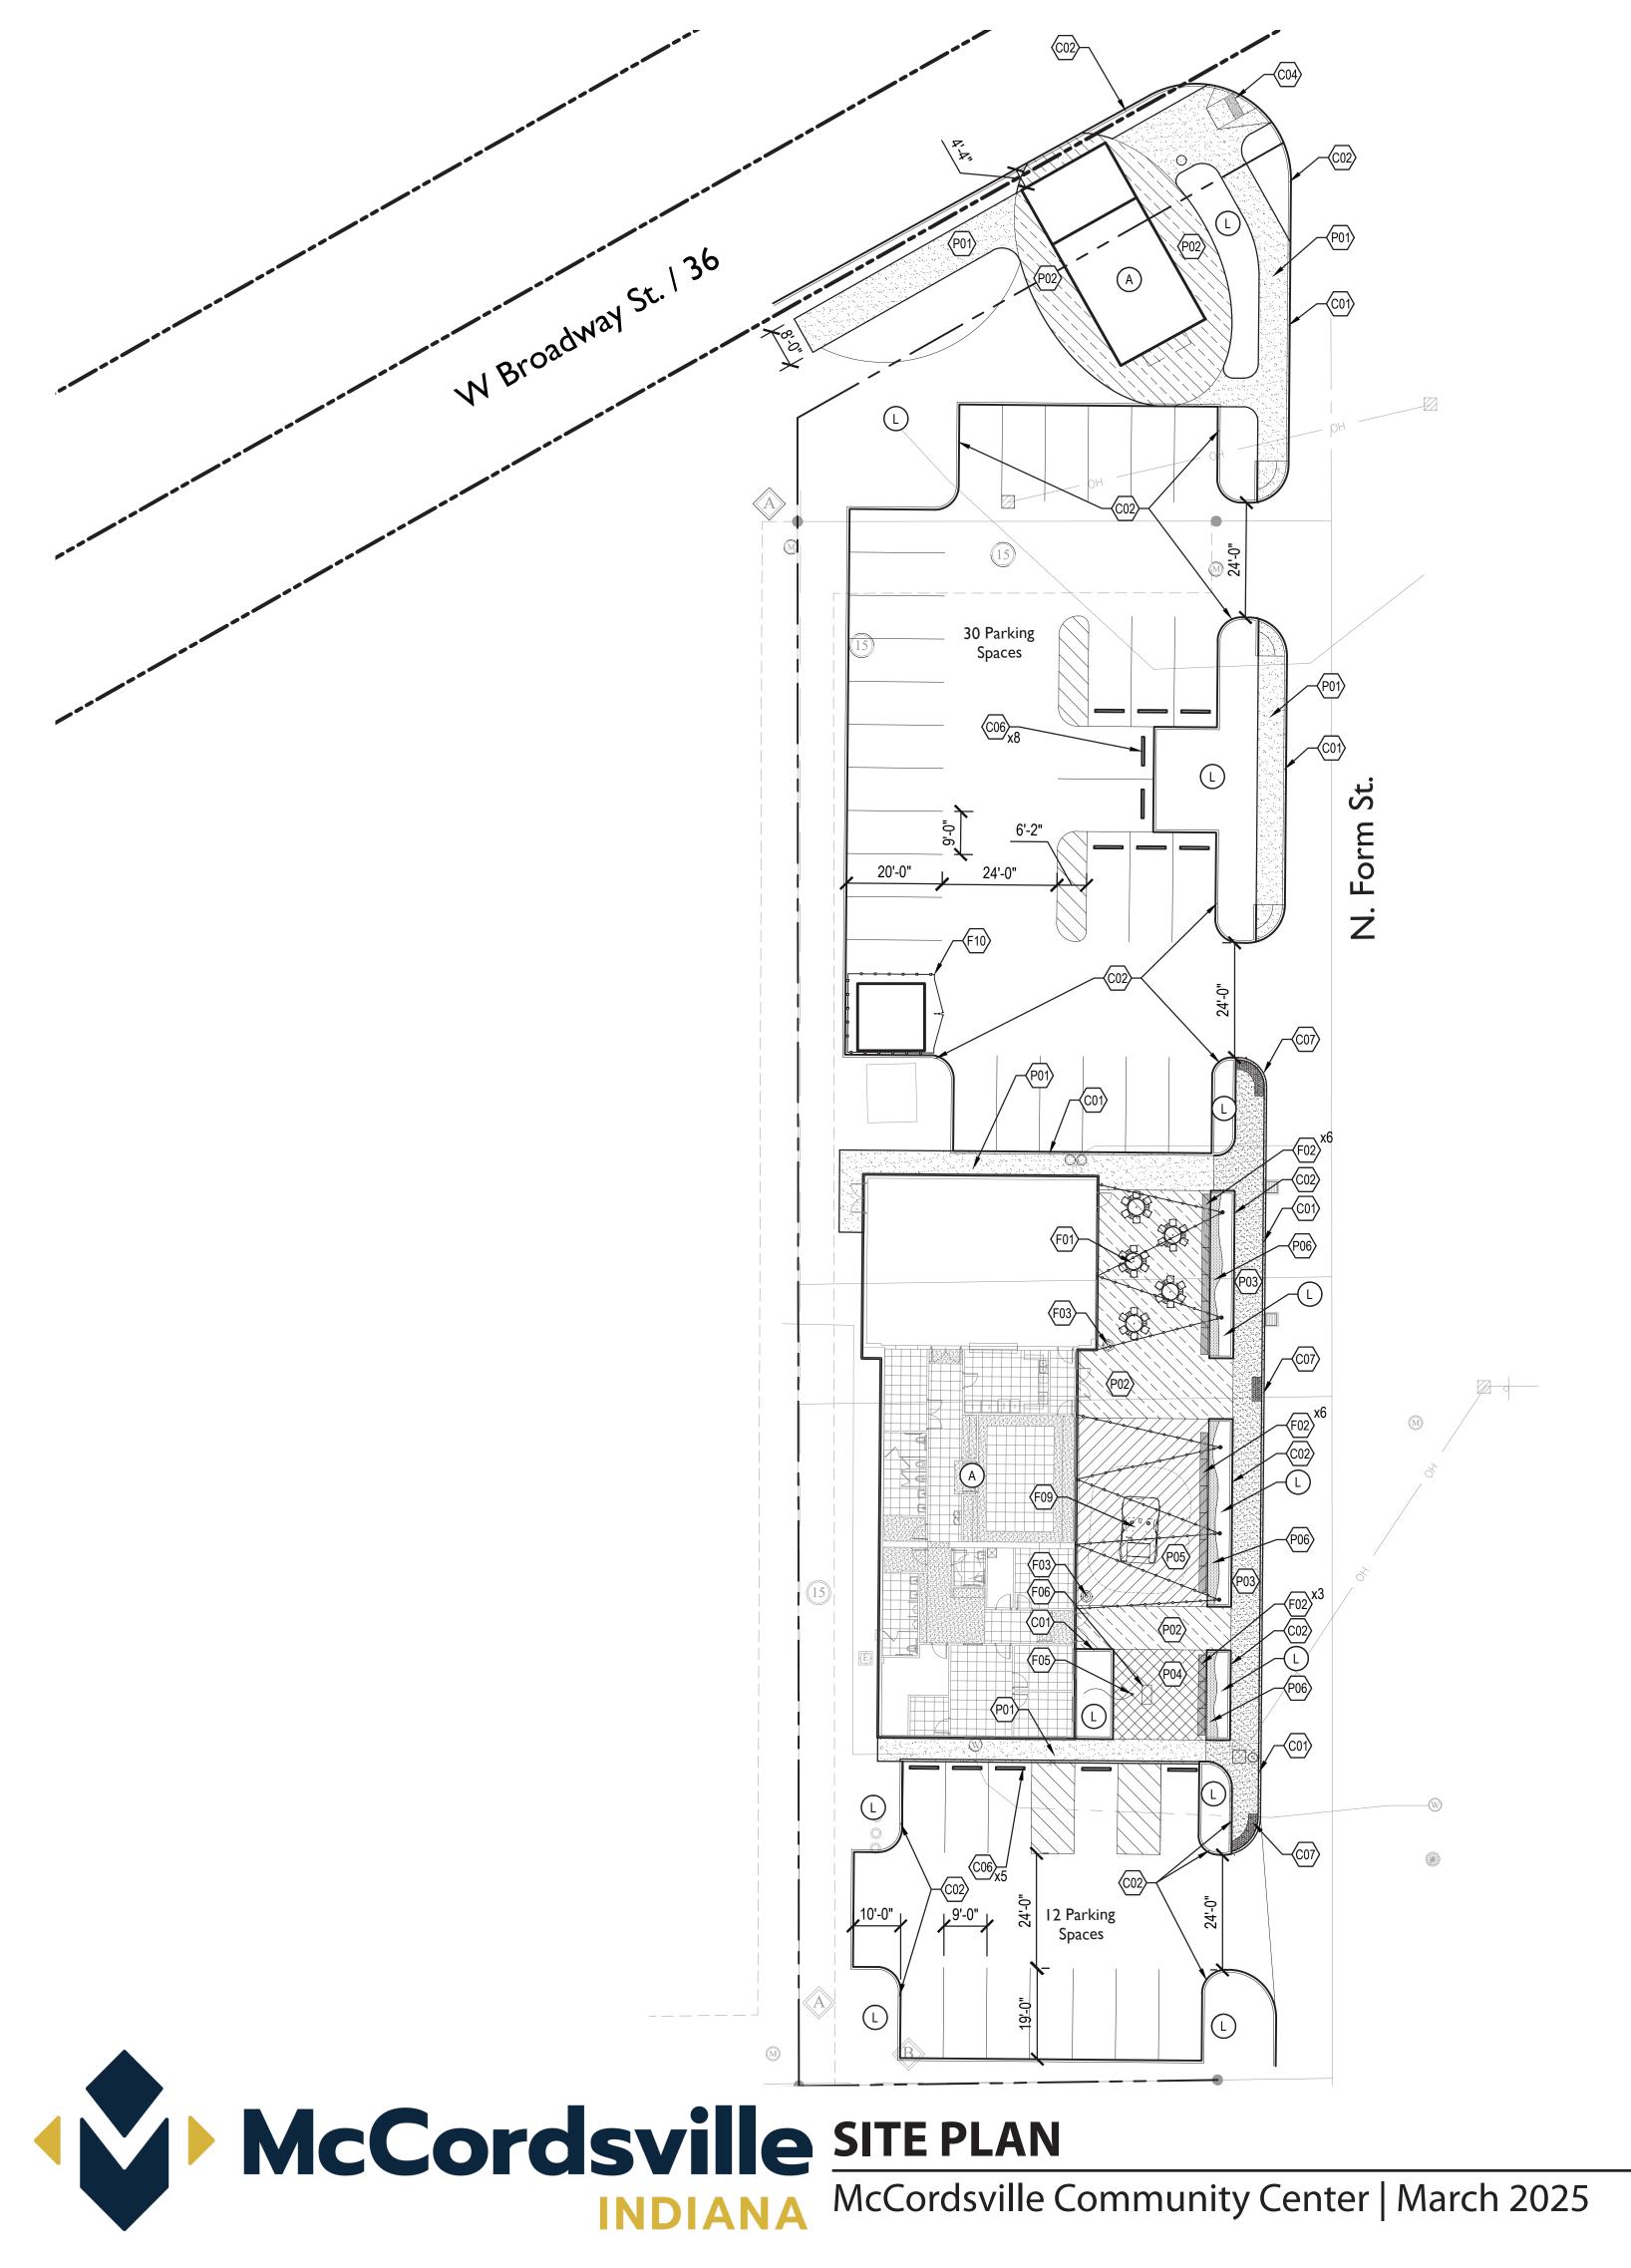

|             | REFERENCE KEYNOTES                                            |
|-------------|---------------------------------------------------------------|
| KEY         | DESCRIPTION / REFERENCE                                       |
| (A)         | ARCHITECTURAL FEATURE,<br>REFER TO ARCHITECTURAL SERIES       |
|             | VEHICULAR PAVEMENT,                                           |
| (C)         | REFER TO CIVIL SERIES                                         |
|             | CIVIL OR STORM FEATURE,                                       |
|             | REFER TO CIVIL SERIES                                         |
|             | LANDSCAPE OR PLANTED AREA, REFER TO<br>LANDSCAPE SERIES       |
|             | UTILITY FEATURE,                                              |
| (U)         | REFER TO CIVIL SERIES                                         |
|             |                                                               |
|             | CURBS & RAMPS                                                 |
| KEY         | DESCRIPTION / REFERENCE                                       |
| (C01)       | INTEGRAL CONCRETE CURB & WALK,<br>REFER TO SITE DETAIL 1/L601 |
|             | POST CURB,                                                    |
| (C02)       | REFER TO SITE DETAIL X/LXXX                                   |
| (C03)       | FLUSH CURB,                                                   |
|             | REFER TO SITE DETAIL                                          |
| (C04)       | RAMP, TYPE 1,<br>REFER TO SITE DETAIL                         |
|             | REFER TO SITE DETAIL<br>RAMP, TYPE 2,                         |
| <b>C05</b>  | REFER TO SITE DETAIL                                          |
| (C06)       | WHEEL STOPS, REFER TO SITE DETAIL                             |
|             |                                                               |
| (C07)       | DETECTABLE WARNINGS, REFER TO                                 |
|             | SPECIFICATIONS                                                |
|             | STRUCTURES AND SITE FURNISHINGS                               |
|             |                                                               |
| KEY         | DESCRIPTION / REFERENCE                                       |
| F01         | LANDSCAPE FORMS MINGLE TABLE, REFER TO<br>SPECIFICATIONS      |
|             | SEAT WALL W/ WOOD TOPPER BENCH,                               |
| F02         | REFER TO SPECIFICATIONS                                       |
| (F03)       | LITTER RECEPTACLES,                                           |
|             | REFER TO SPECIFICATIONS                                       |
| <b>F</b> 04 | BIKE RACKS,<br>REFER TO SITE DETAIL 2/L601                    |
|             | FLAG POLE,                                                    |
| F05         | REFER TO SPECIFICATIONS                                       |
| (F06)       | CATENARY STRING LIGHTS, REFER TO                              |
|             | SPECIFICATIONS                                                |
| F07         | CATENARY POLES, REFER TO SPECIFIATIONS                        |
|             |                                                               |
| (F08)       | MEMORIAL PLAQUE, BY OWNER                                     |
| (F09)       | FIRE TRUCK PLAY PIECE, REFER TO                               |
|             |                                                               |
| F10         | DUMPSTER ENCLOSURE, REFER TO SITE<br>DETAIL                   |
|             |                                                               |
|             | PAVEMENTS                                                     |
| KEY         | DESCRIPTION / REFERENCE                                       |
|             | STANDARD DUTY CONCRETE PAVEMENT,                              |
| P01         | REFER TO SITE DETAILS 1-3/L600                                |
| (P02)       | DECORATIVE STANDARD DUTY CONCRETE                             |
|             | PAVEMENT, REFER TO SITE DETAILS 1-3/L600                      |
| P03         | HEAVY DUTY CONCRETE PAVEMENT, REFER                           |
|             |                                                               |
| P04         | MEMORIAL UNIT PAVERS, REFER TO SITE<br>DETAIL                 |
|             |                                                               |
| (P05)       | SYNTHETIC TURF, REFER TO SITE DETAIL                          |
| P06         | RIVER ROCK / DRY STREAM, REFER TO SITE                        |
|             | DETAIL                                                        |
|             |                                                               |