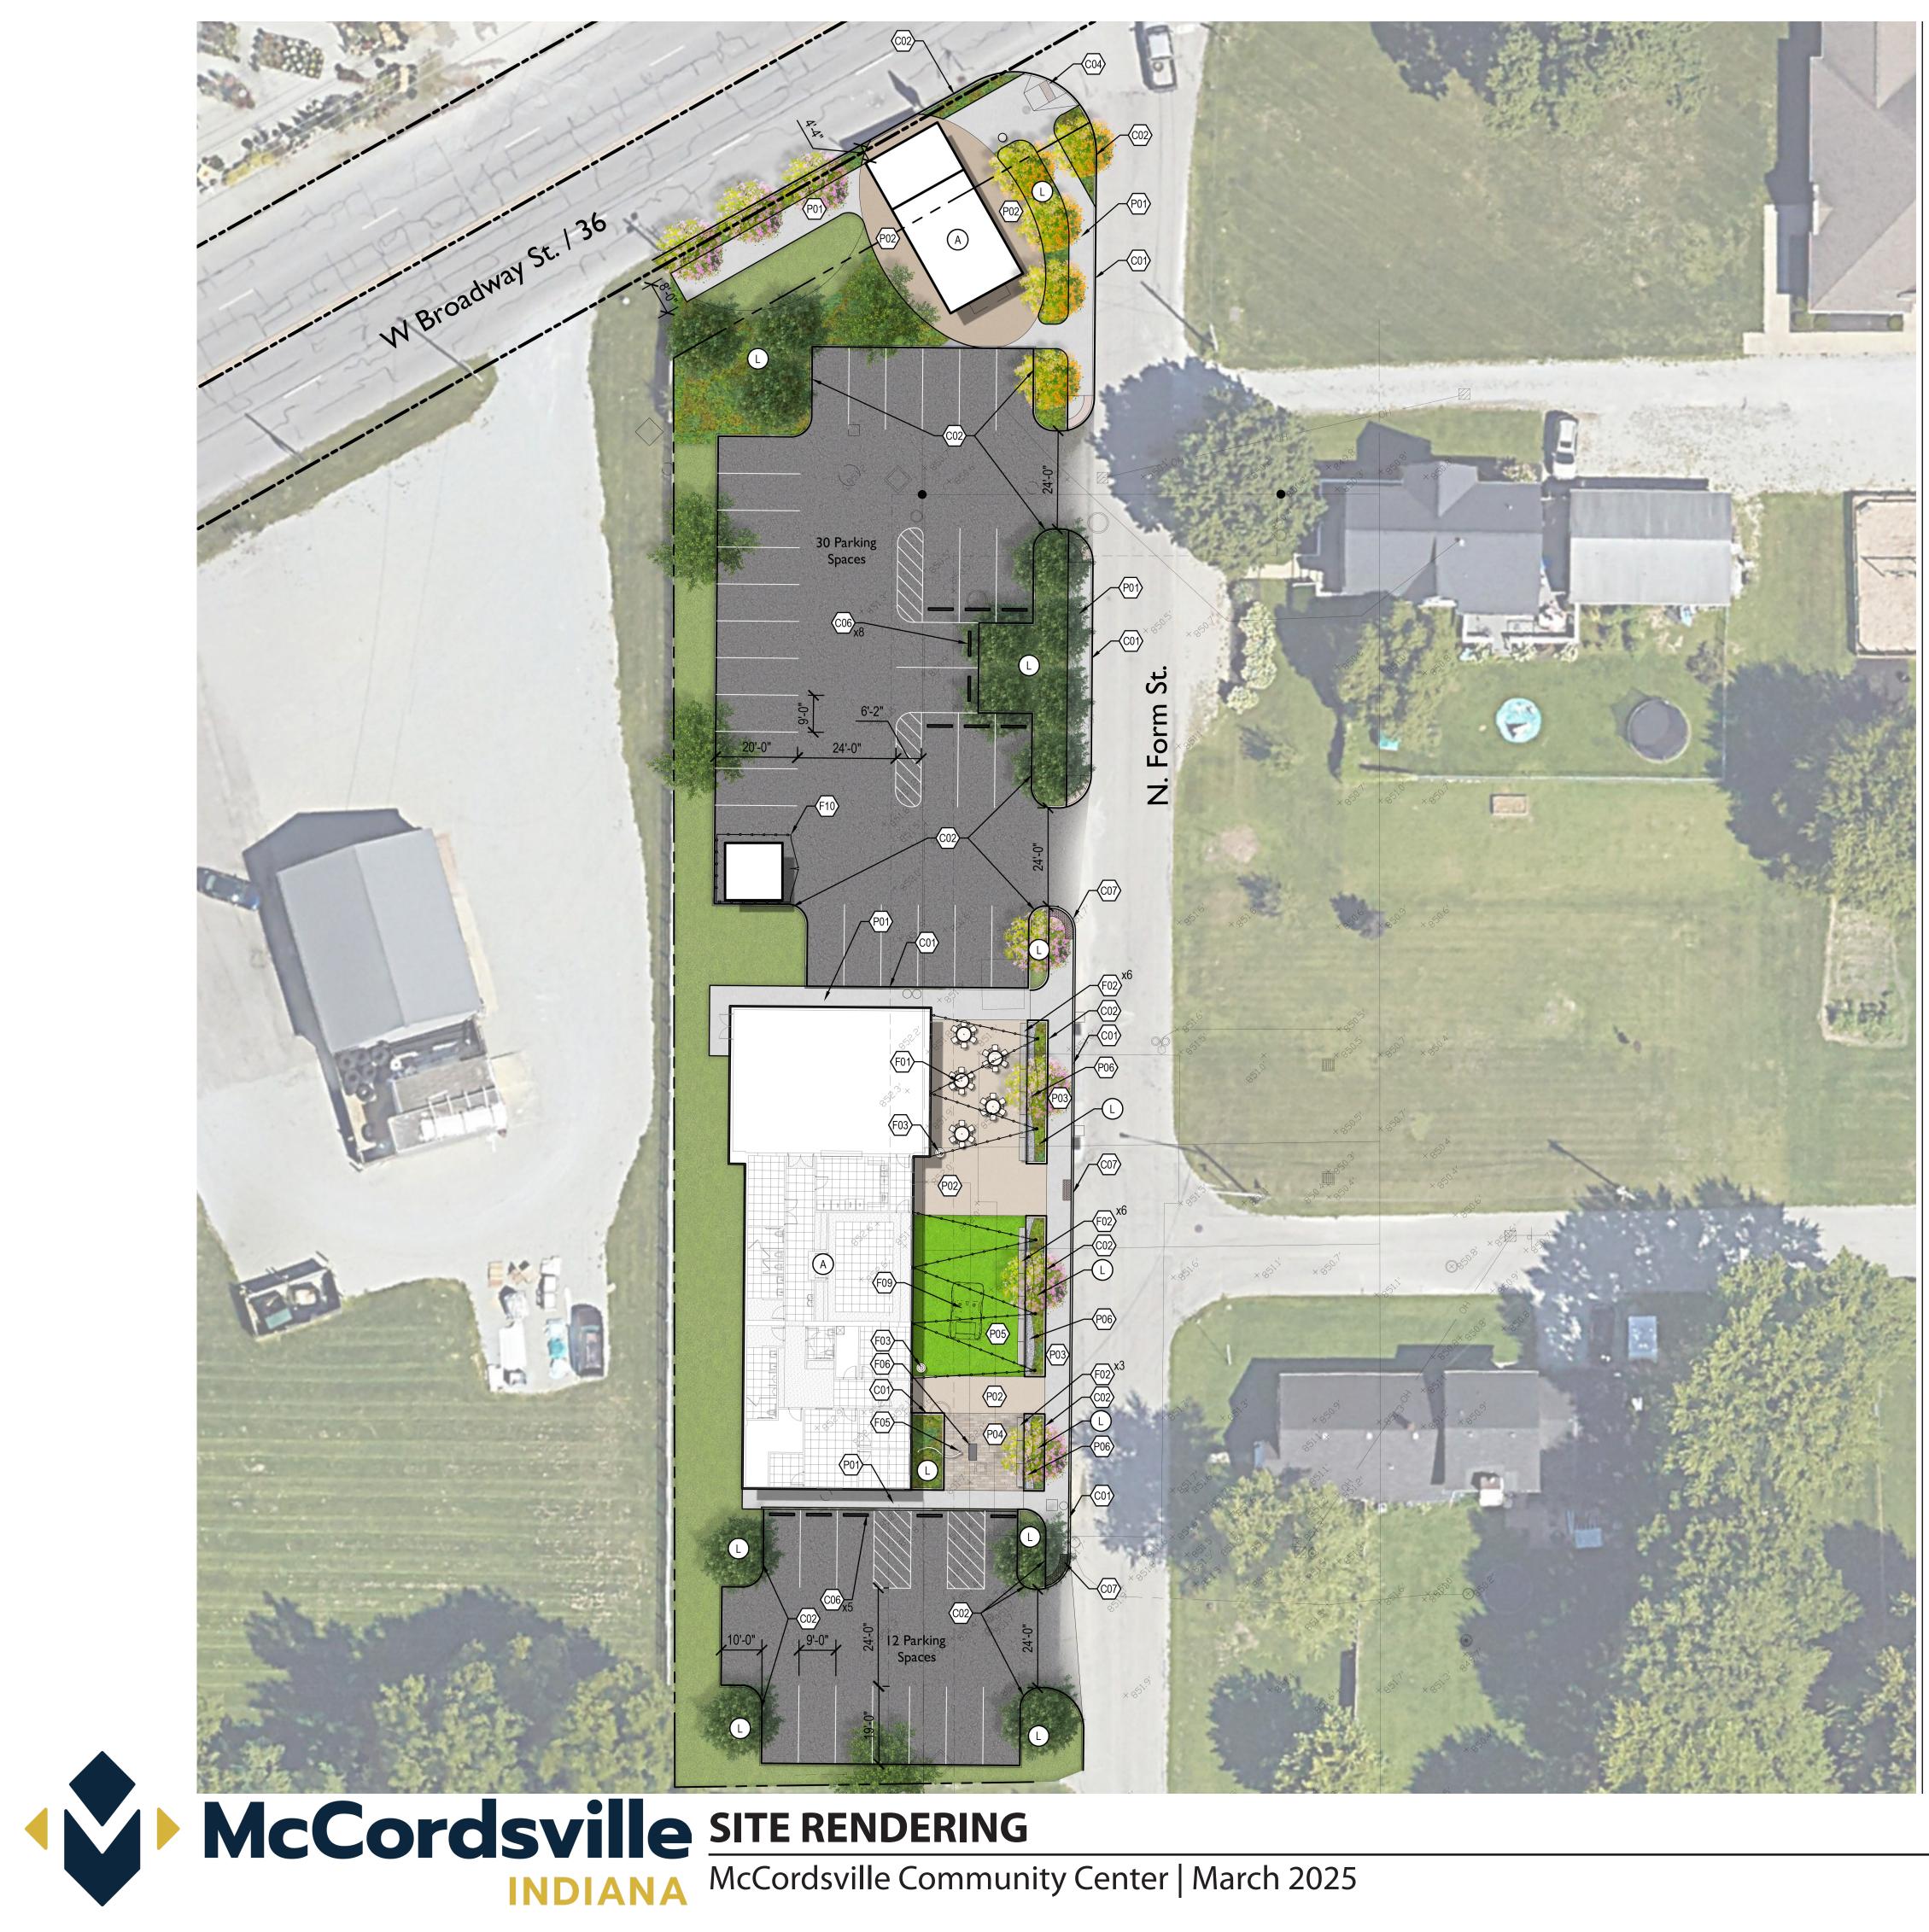

|              | REFERENCE KEYNOTES                                                            |
|--------------|-------------------------------------------------------------------------------|
| KEY          | DESCRIPTION / REFERENCE                                                       |
| A            | ARCHITECTURAL FEATURE,<br>REFER TO ARCHITECTURAL SERIES                       |
|              | VEHICULAR PAVEMENT,                                                           |
| C            | REFER TO CIVIL SERIES                                                         |
|              | CIVIL OR STORM FEATURE,                                                       |
|              |                                                                               |
|              | LANDSCAPE OR PLANTED AREA, REFER TO<br>LANDSCAPE SERIES                       |
| U            | UTILITY FEATURE,                                                              |
|              | REFER TO CIVIL SERIES                                                         |
|              | CURBS & RAMPS                                                                 |
| KEY          | DESCRIPTION / REFERENCE                                                       |
| (C01)        | INTEGRAL CONCRETE CURB & WALK,                                                |
|              | REFER TO SITE DETAIL 1/L601                                                   |
| (C02)        | POST CURB,<br>REFER TO SITE DETAIL X/LXXX                                     |
| (C03)        | FLUSH CURB,                                                                   |
|              |                                                                               |
| (C04)        | RAMP, TYPE 1,<br>REFER TO SITE DETAIL                                         |
| (05)         | RAMP, TYPE 2,<br>REFER TO SITE DETAIL                                         |
|              |                                                                               |
| <u>(C06)</u> | WHEEL STOPS, REFER TO SITE DETAIL                                             |
| (C07)        | DETECTABLE WARNINGS, REFER TO                                                 |
|              | SPECIFICATIONS                                                                |
|              | STRUCTURES AND SITE FURNISHINGS                                               |
| KEY          | DESCRIPTION / REFERENCE                                                       |
|              | LANDSCAPE FORMS MINGLE TABLE, REFER TO                                        |
| (F01)        | SPECIFICATIONS                                                                |
| F02          | SEAT WALL W/ WOOD TOPPER BENCH,<br>REFER TO SPECIFICATIONS                    |
| F03          | LITTER RECEPTACLES,<br>REFER TO SPECIFICATIONS                                |
| (F04)        | BIKE RACKS,                                                                   |
|              | REFER TO SITE DETAIL 2/L601                                                   |
| (F05)        | FLAG POLE,<br>REFER TO SPECIFICATIONS                                         |
| (F06)        | CATENARY STRING LIGHTS, REFER TO                                              |
|              | SPECIFICATIONS                                                                |
| F07          | CATENARY POLES, REFER TO SPECIFIATIONS                                        |
| F08          | MEMORIAL PLAQUE, BY OWNER                                                     |
| (F09)        | FIRE TRUCK PLAY PIECE, REFER TO                                               |
|              | SPECIFICATIONS<br>DUMPSTER ENCLOSURE, REFER TO SITE                           |
| (F10)        | DETAIL                                                                        |
|              |                                                                               |
|              | PAVEMENTS                                                                     |
| KEY          | DESCRIPTION / REFERENCE                                                       |
| (P01)        | STANDARD DUTY CONCRETE PAVEMENT,<br>REFER TO SITE DETAILS 1-3/L600            |
| (P02)        | DECORATIVE STANDARD DUTY CONCRETE<br>PAVEMENT, REFER TO SITE DETAILS 1-3/L600 |
| (P03)        | HEAVY DUTY CONCRETE PAVEMENT, REFER                                           |
|              |                                                                               |
| P04          | MEMORIAL UNIT PAVERS, REFER TO SITE<br>DETAIL                                 |
| P05          | SYNTHETIC TURF, REFER TO SITE DETAIL                                          |
| (P06)        | RIVER ROCK / DRY STREAM, REFER TO SITE<br>DETAIL                              |
| L            |                                                                               |