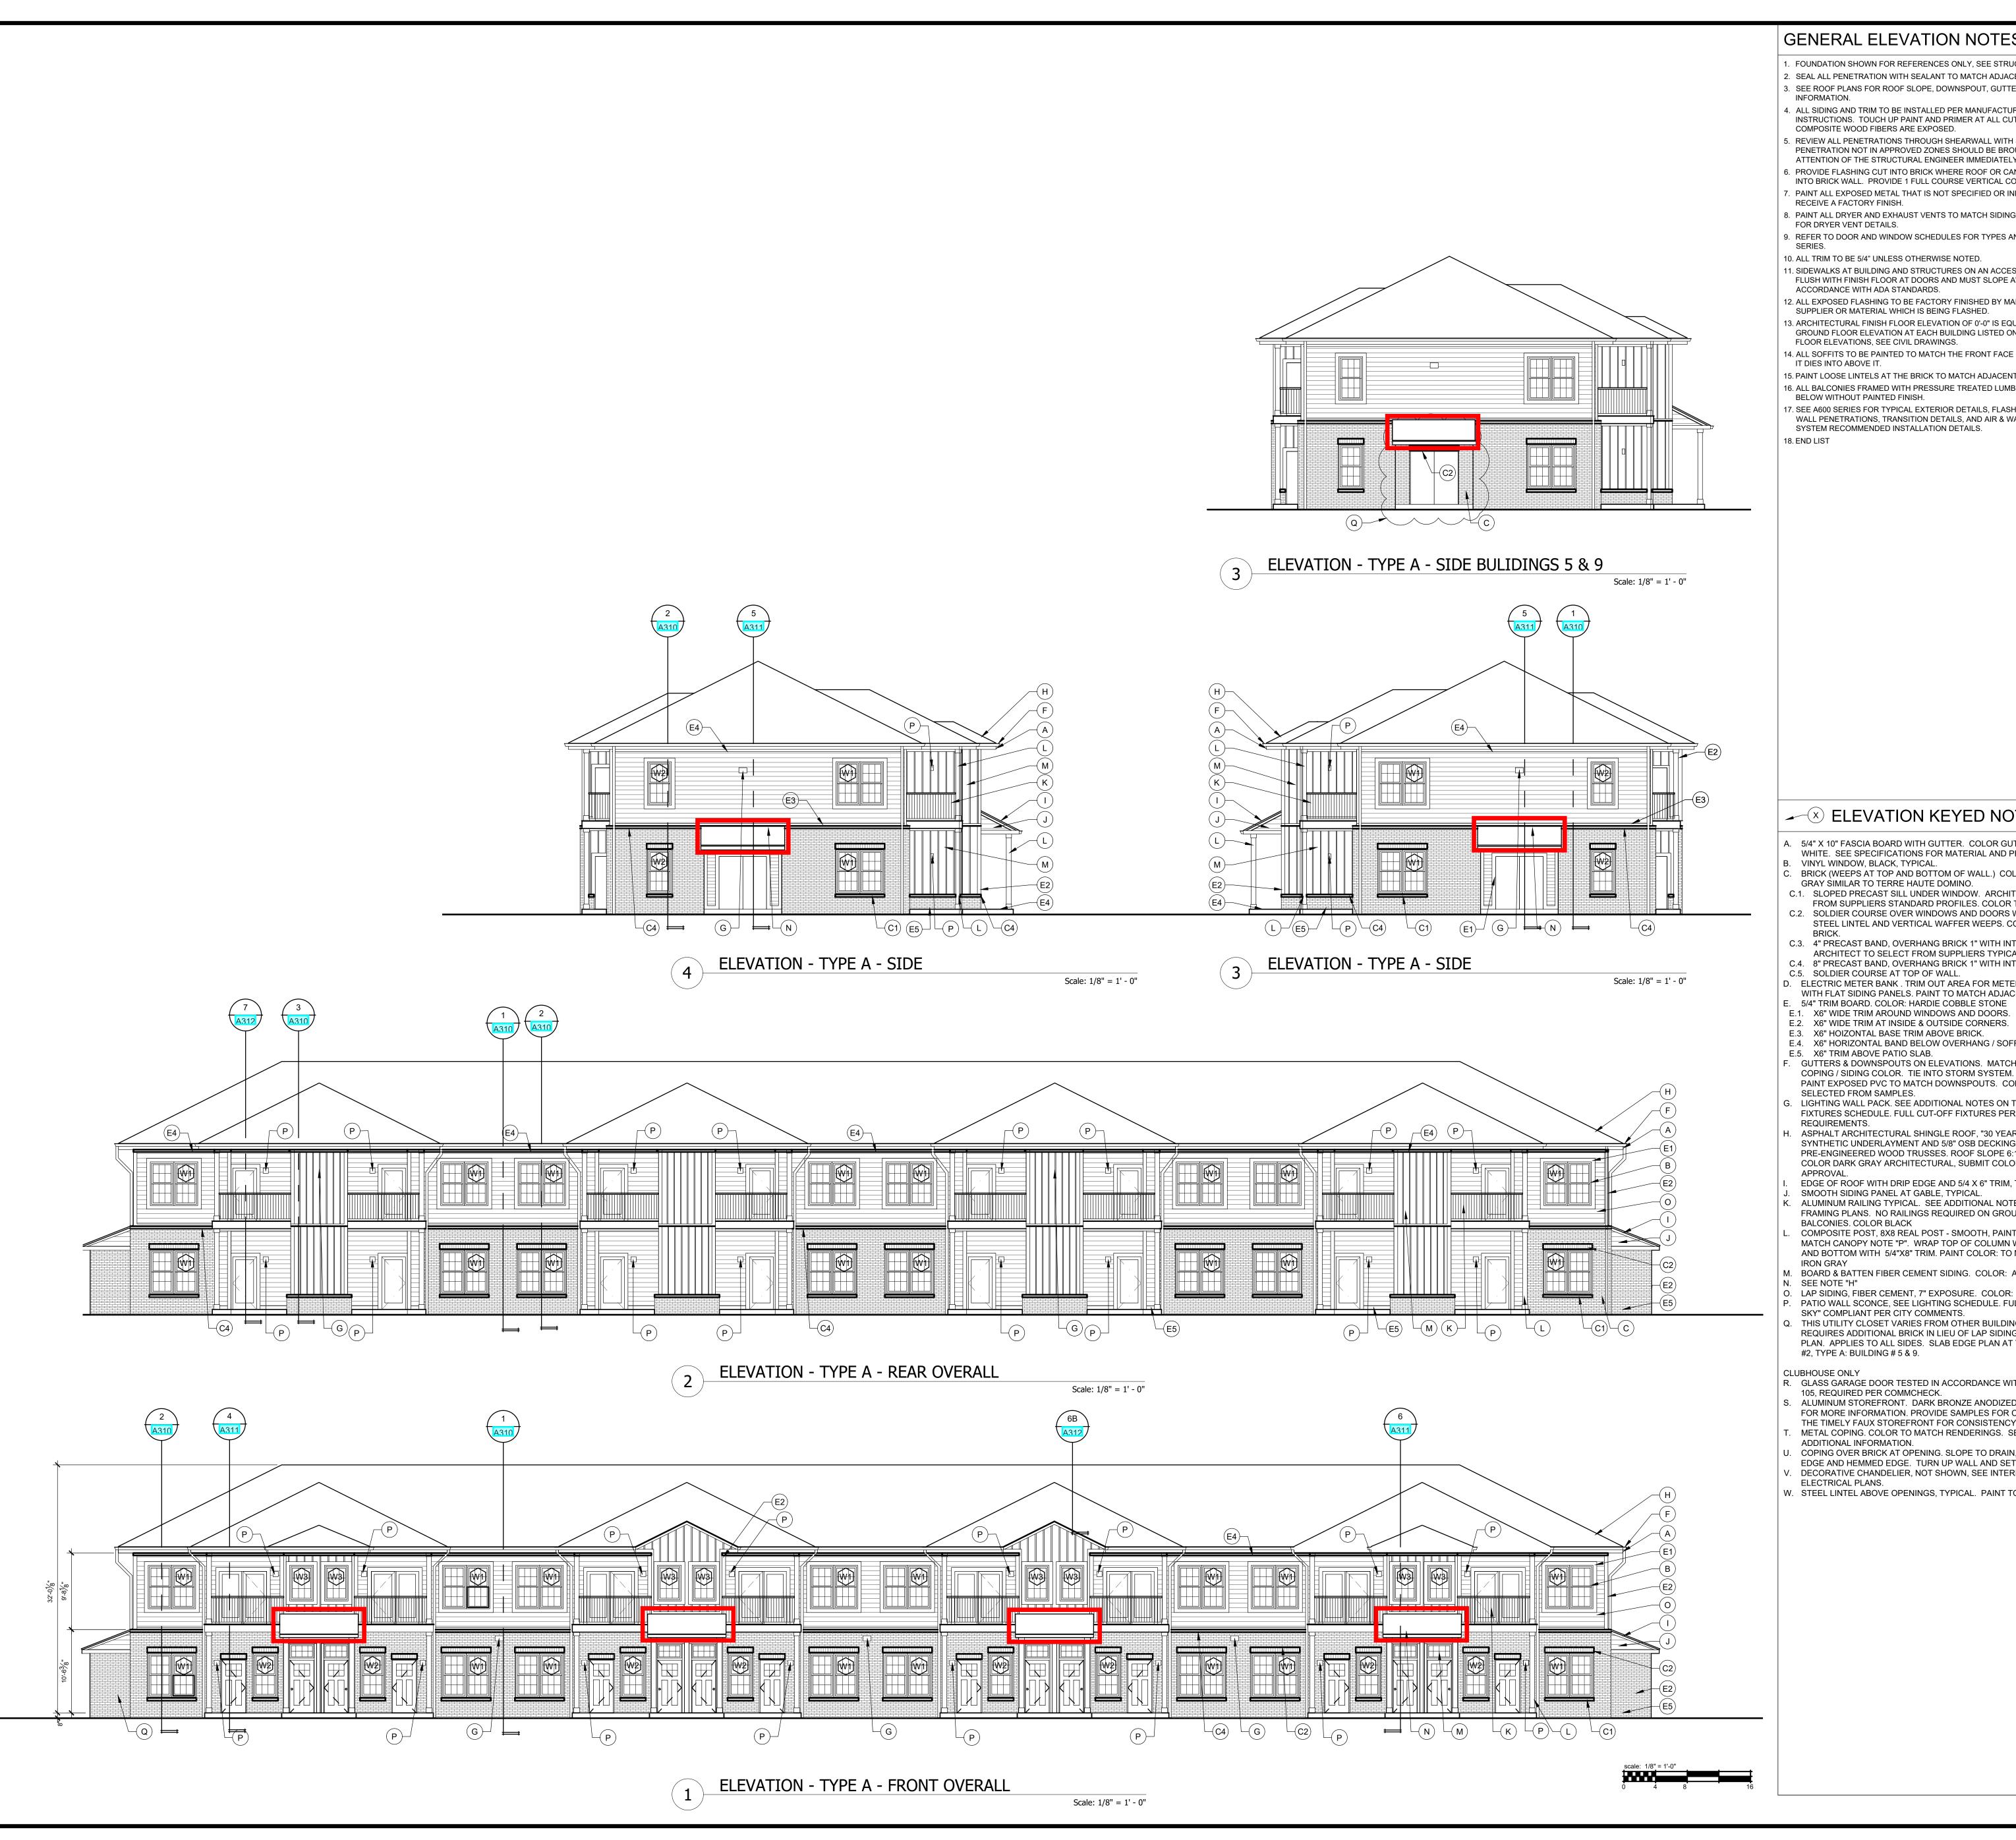

- FOR DRYER VENT DETAILS.
- SERIES.
- ACCORDANCE WITH ADA STANDARDS.
- FLOOR ELEVATIONS, SEE CIVIL DRAWINGS.
- IT DIES INTO ABOVE IT.
- BELOW WITHOUT PAINTED FINISH.
- SYSTEM RECOMMENDED INSTALLATION DETAILS.