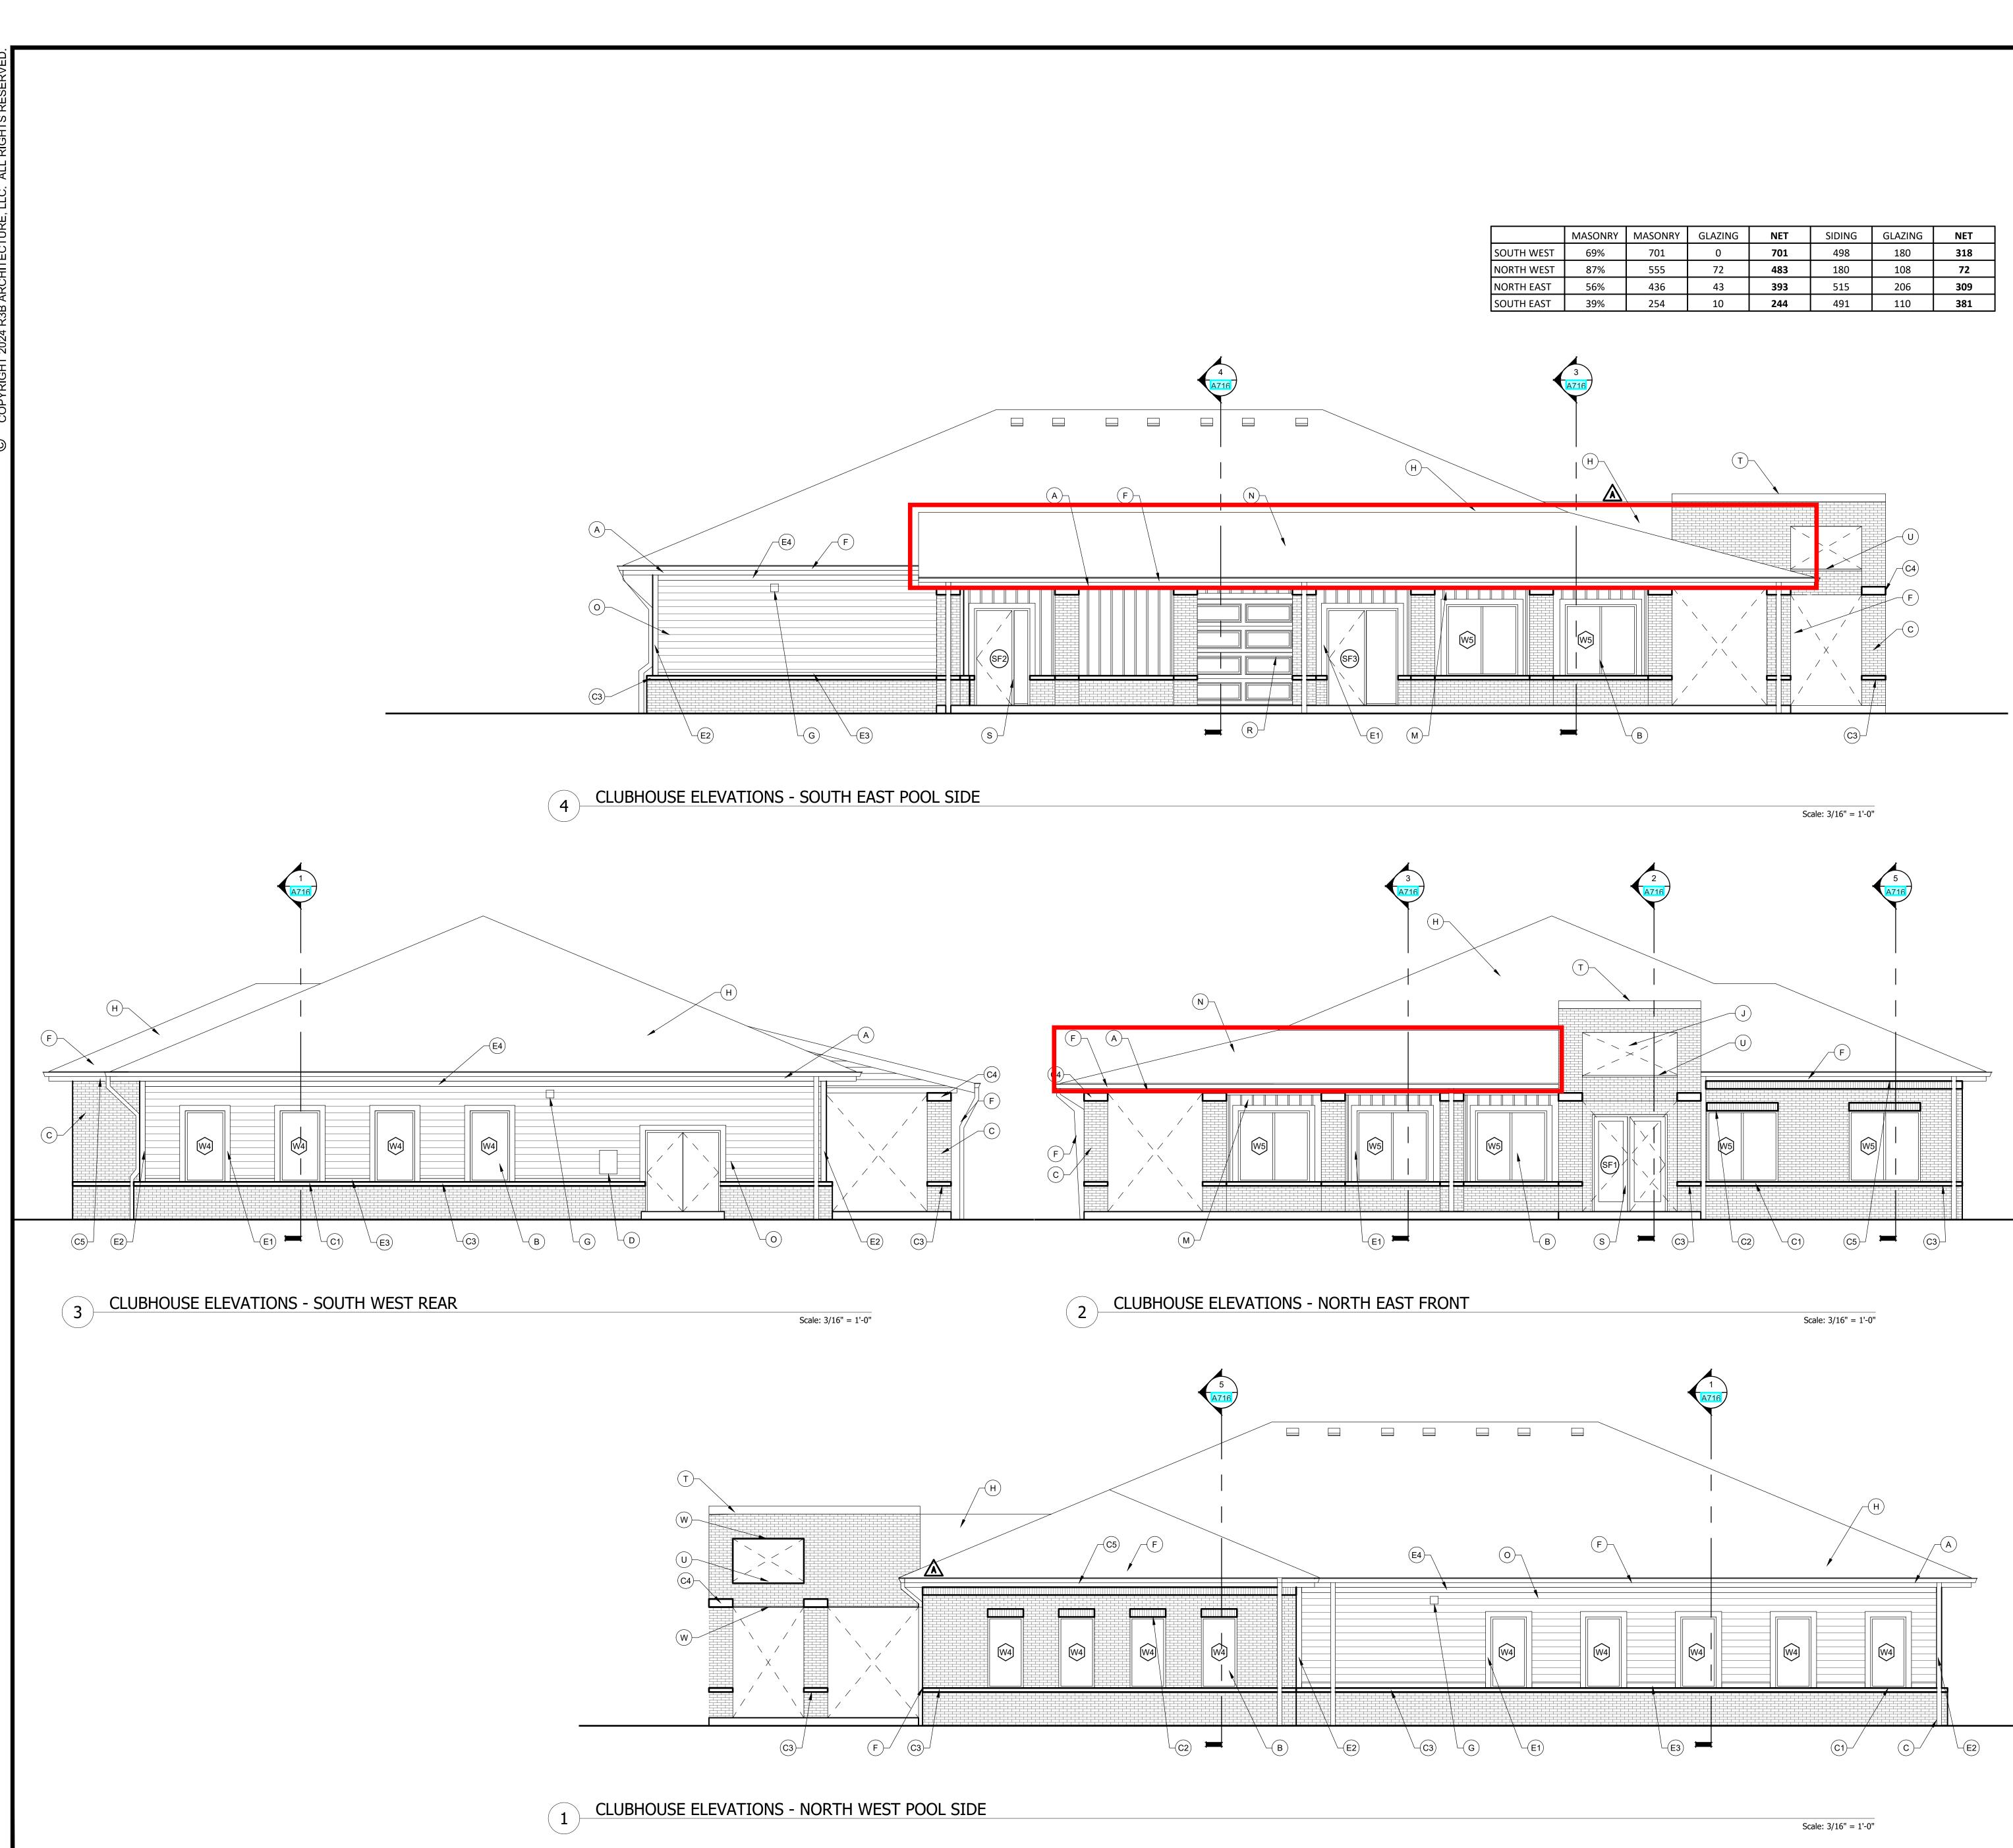

CLIENT

ADDENDUM A 5-29-2024

10-24-2024 DATE: DRAWN BY: BP CHECKED BY: BP

SHEET TITLE ELEVATIONS

SHEET NUMBER

|            | MASONRY | MASONRY | GLAZING | NET | SIDING | GLAZING | NET |
|------------|---------|---------|---------|-----|--------|---------|-----|
| SOUTH WEST | 69%     | 701     | 0       | 701 | 498    | 180     | 318 |
| NORTH WEST | 87%     | 555     | 72      | 483 | 180    | 108     | 72  |
| NORTH EAST | 56%     | 436     | 43      | 393 | 515    | 206     | 309 |
| SOUTH EAST | 39%     | 254     | 10      | 244 | 491    | 110     | 381 |