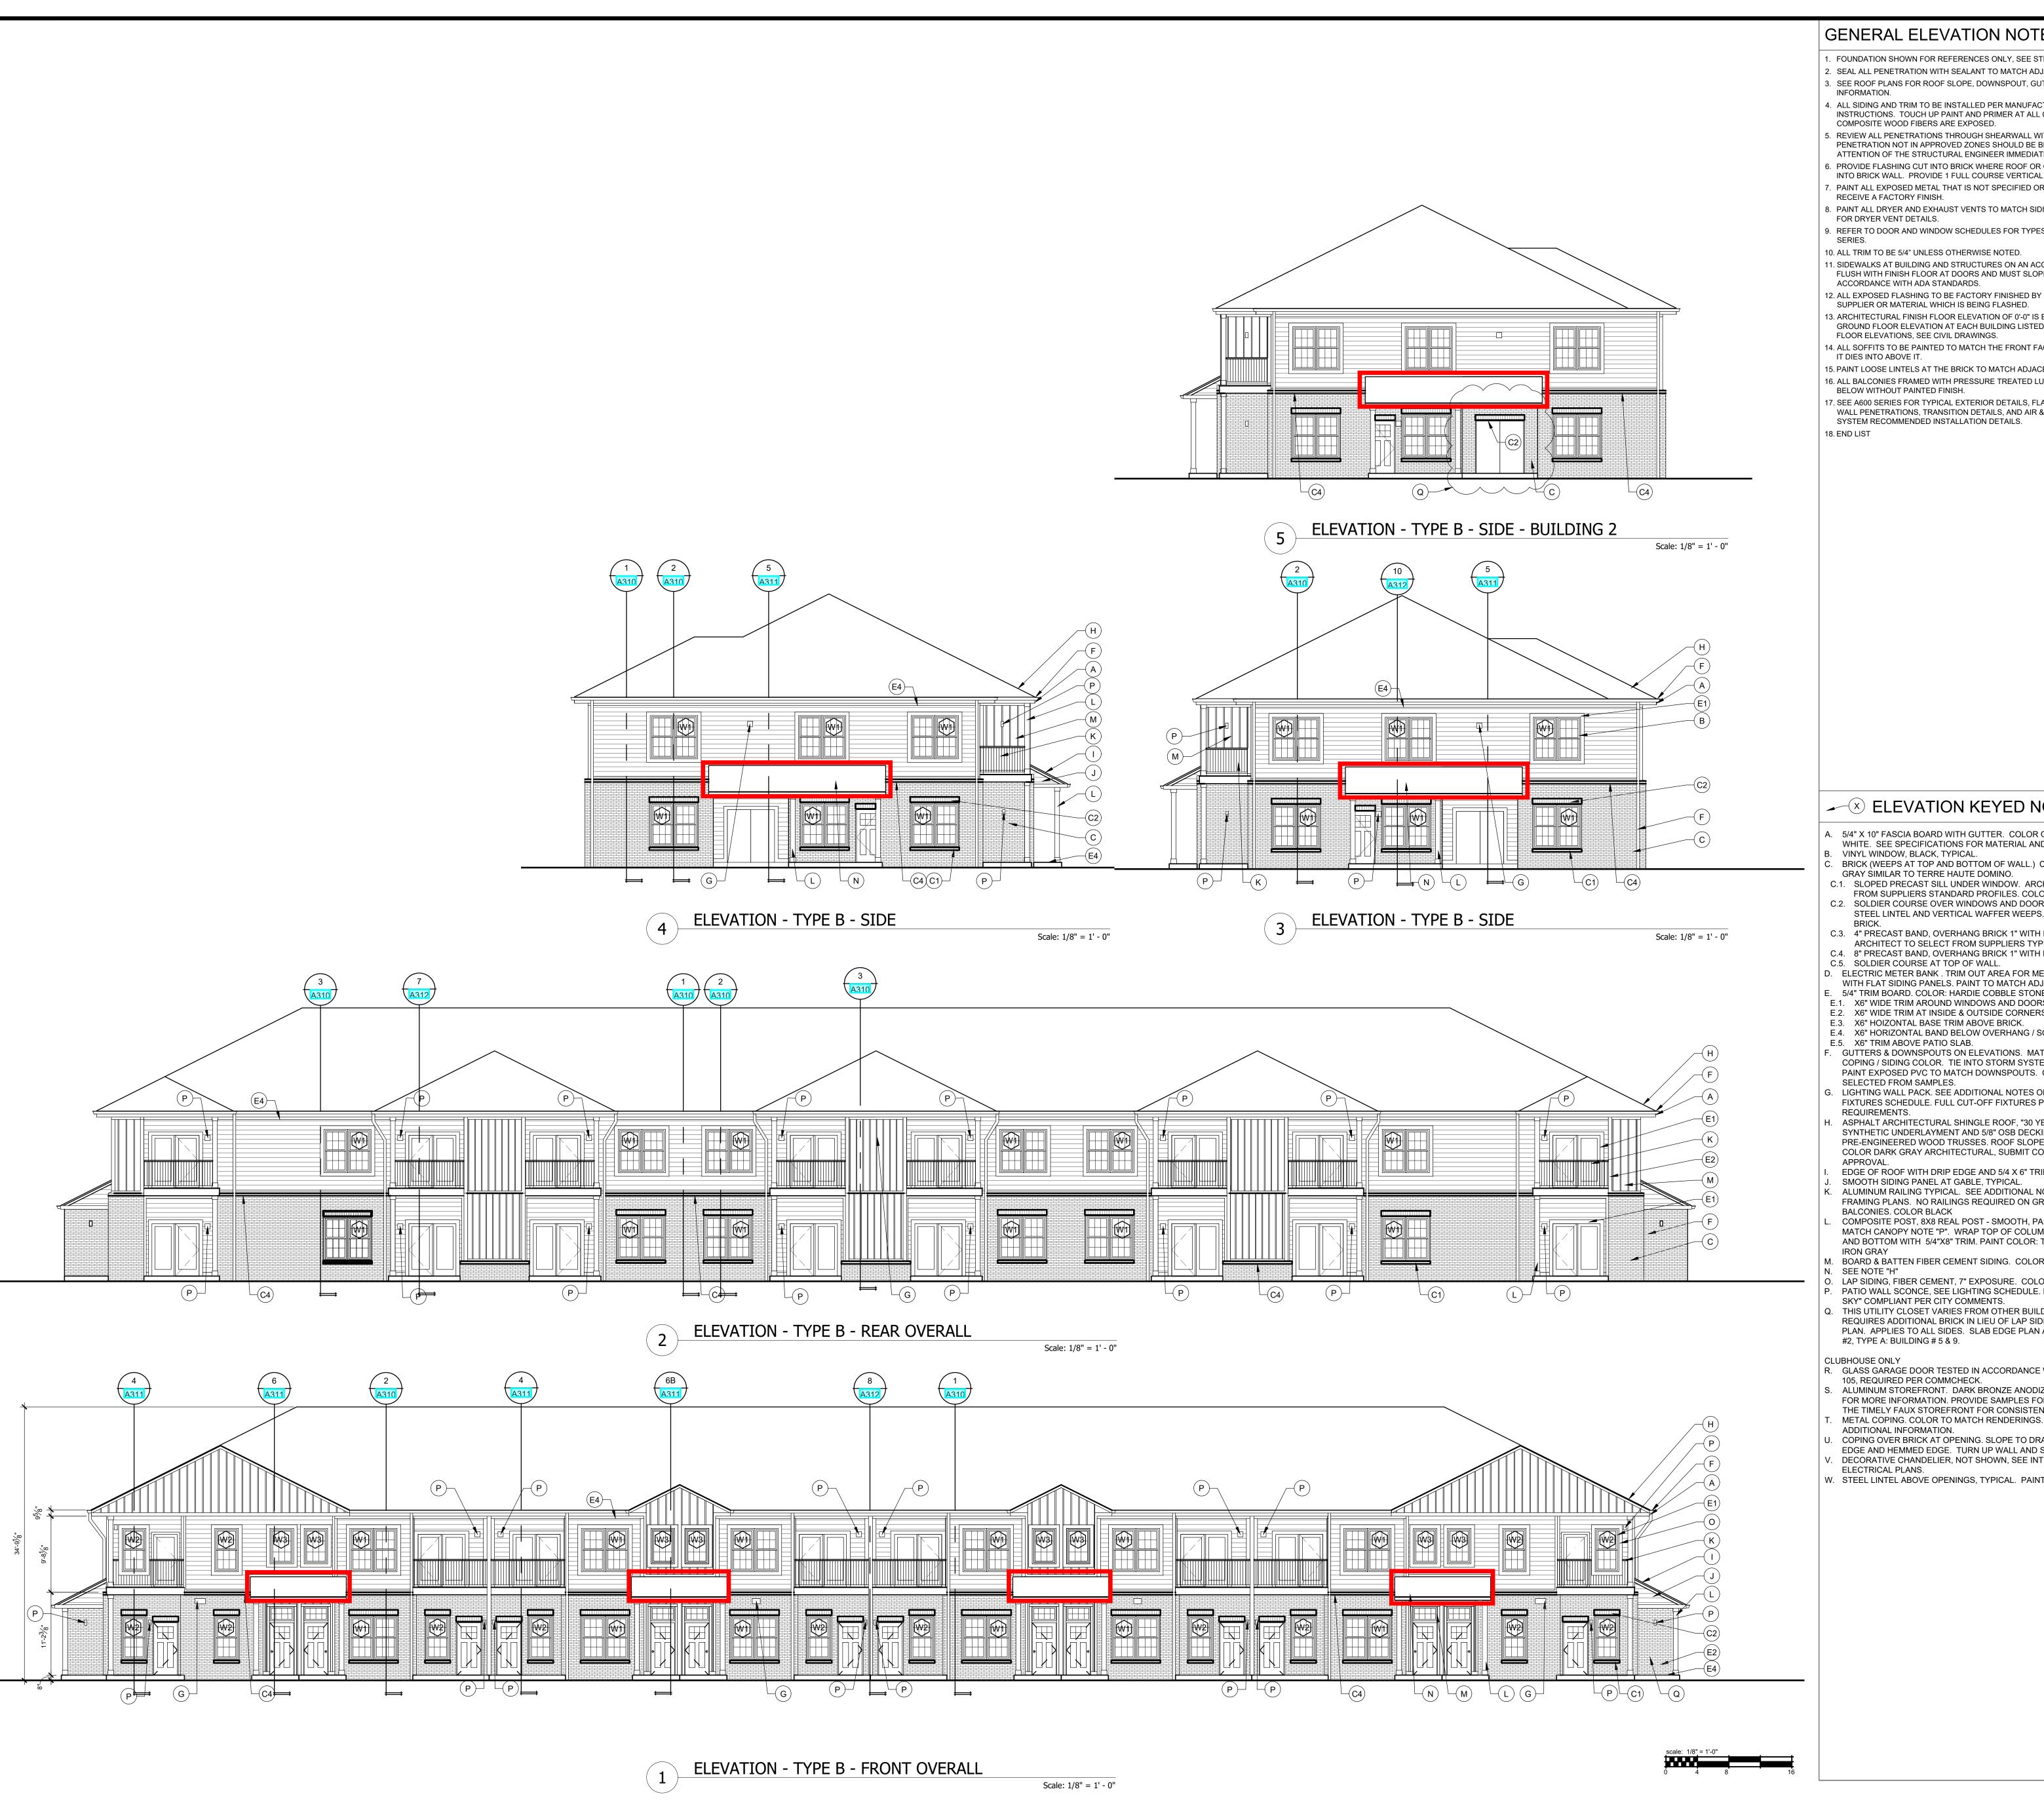

CLIENT

ADDENDUM A 5-29-2024

10-24-2024 DATE: DRAWN BY: BP CHECKED BY: BP

SHEET TITLE ELEVATIONS

SHEET NUMBER

|            | MASONRY | MASONRY | GLAZING | NET | SIDING | GLAZING | NET |
|------------|---------|---------|---------|-----|--------|---------|-----|
| SOUTH WEST | 69%     | 701     | 0       | 701 | 498    | 180     | 318 |
| NORTH WEST | 87%     | 555     | 72      | 483 | 180    | 108     | 72  |
| NORTH EAST | 56%     | 436     | 43      | 393 | 515    | 206     | 309 |
| SOUTH EAST | 39%     | 254     | 10      | 244 | 491    | 110     | 381 |

- FOR DRYER VENT DETAILS.
- SERIES.
- ACCORDANCE WITH ADA STANDARDS.
- FLOOR ELEVATIONS, SEE CIVIL DRAWINGS.
- IT DIES INTO ABOVE IT.
- BELOW WITHOUT PAINTED FINISH.
- SYSTEM RECOMMENDED INSTALLATION DETAILS.