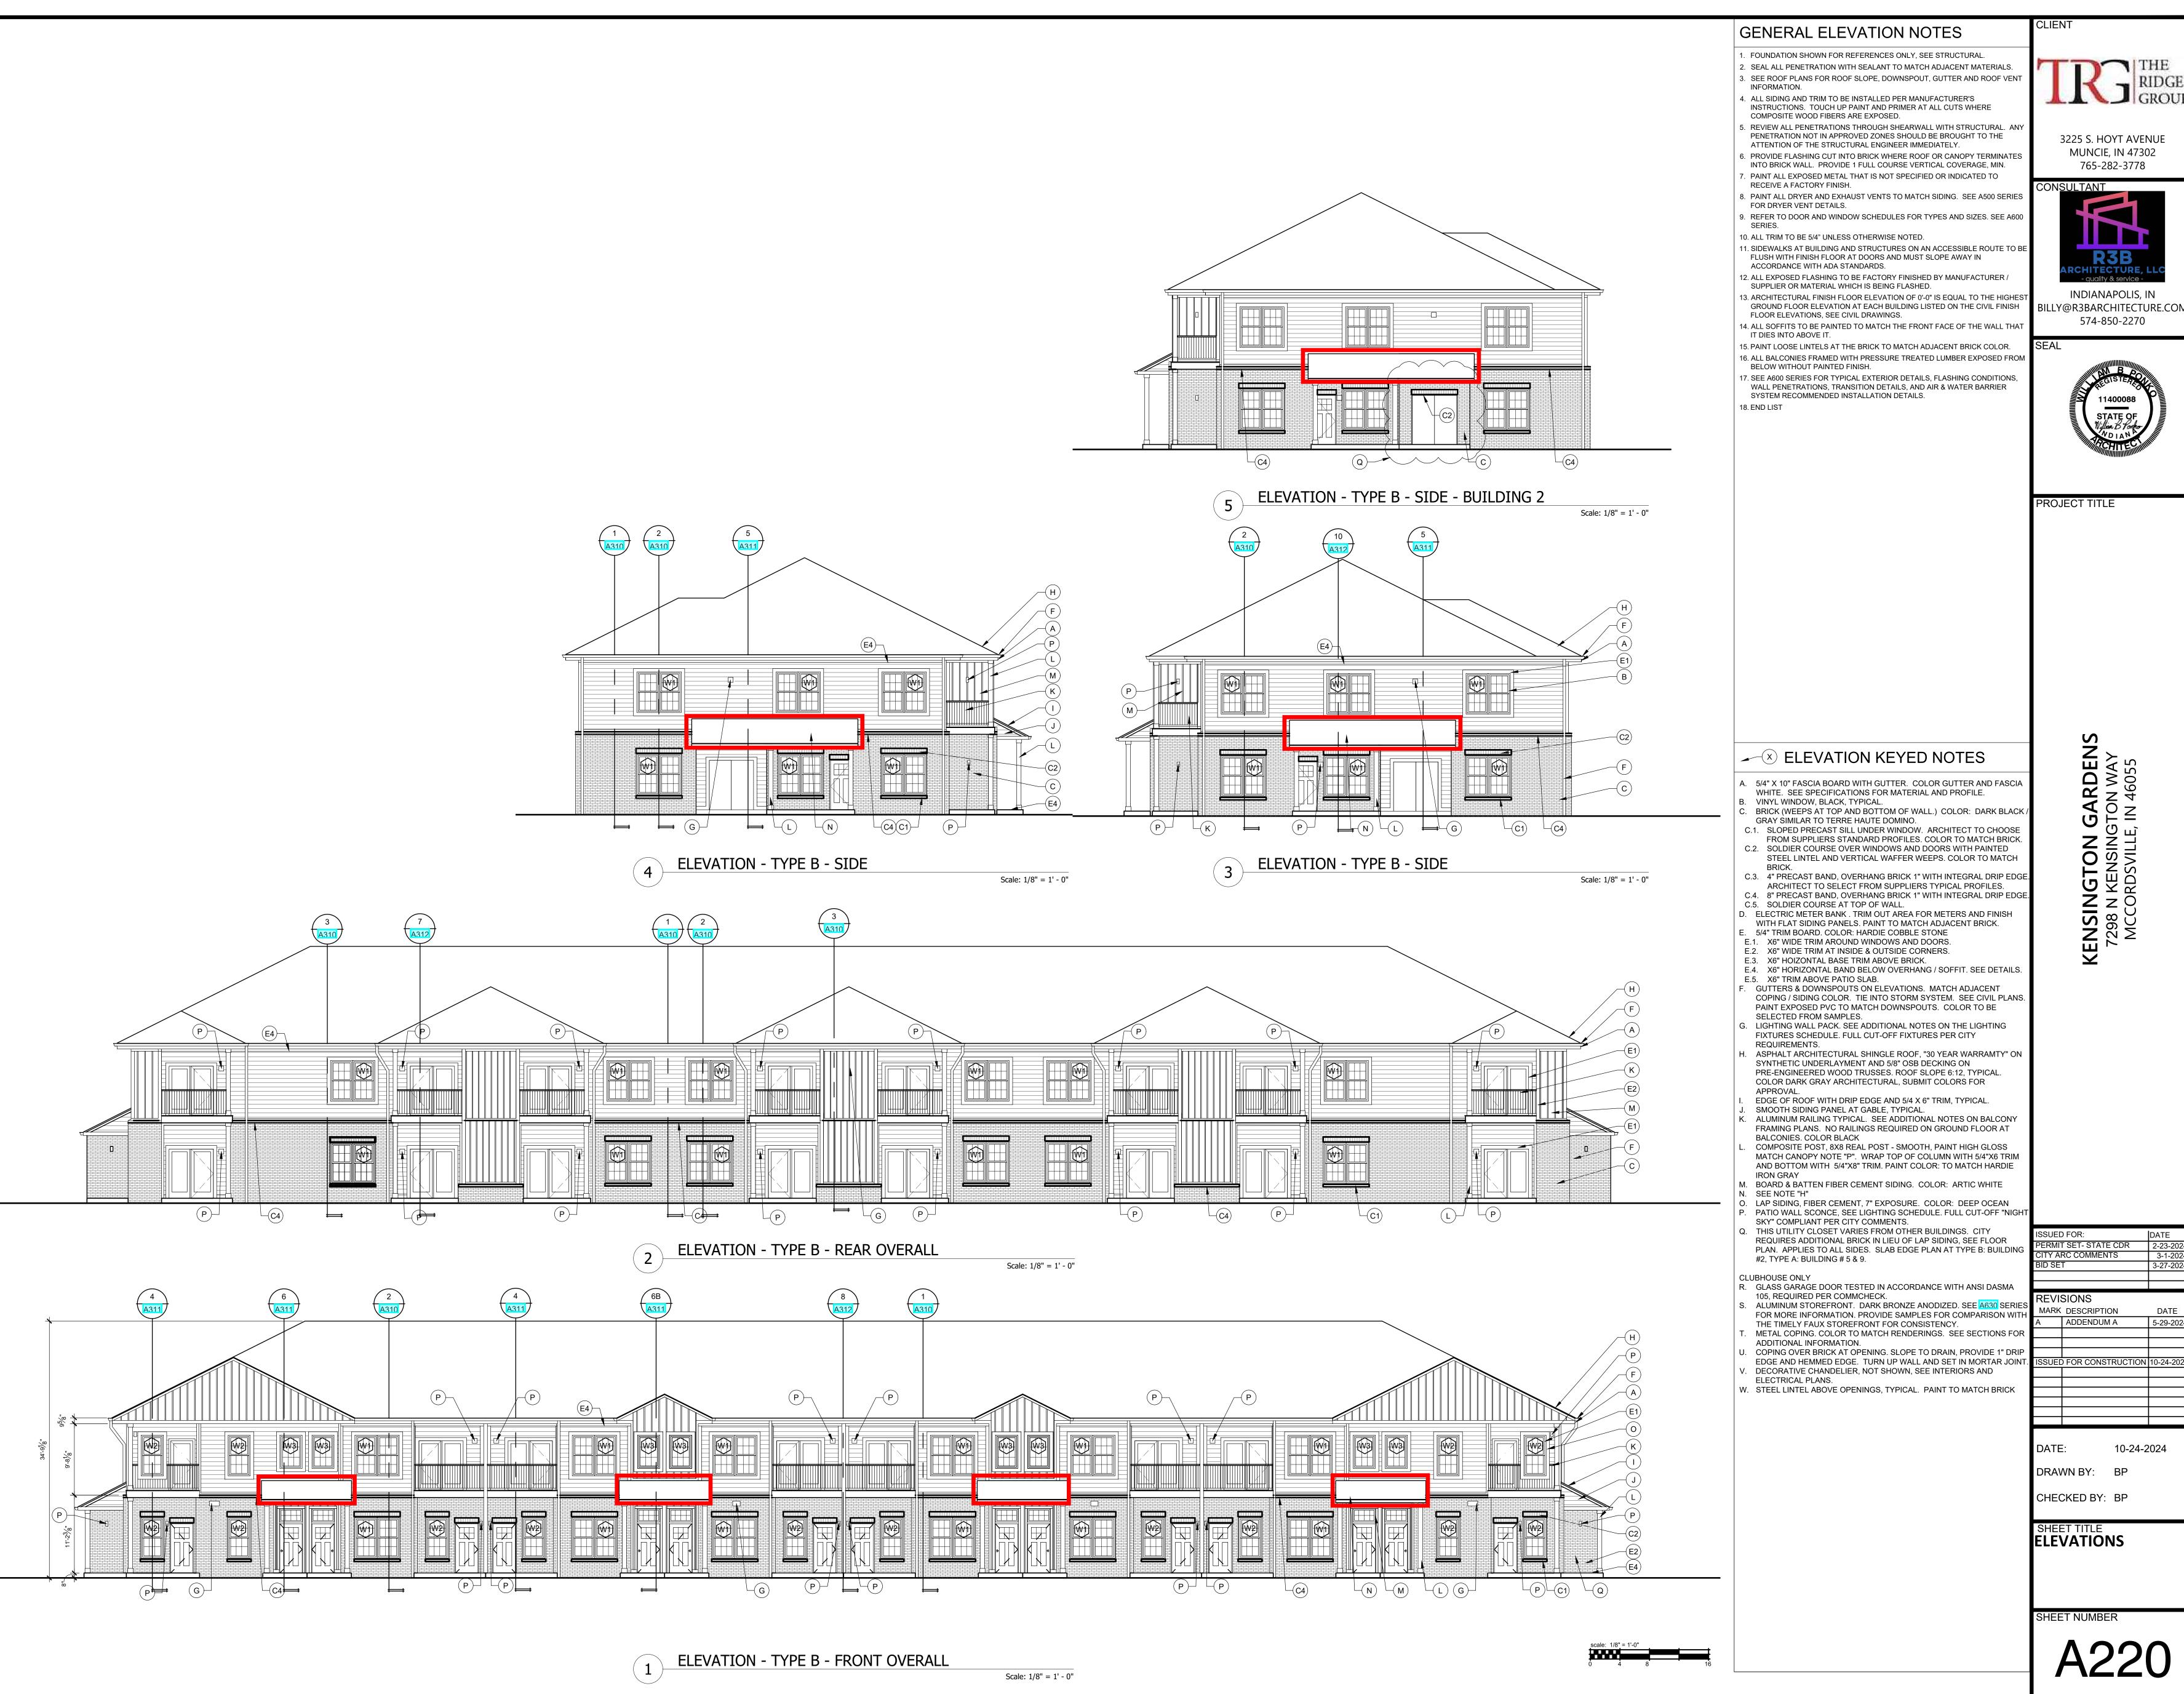

CLIENT

ADDENDUM A 5-29-2024

10-24-2024 DATE: DRAWN BY: BP CHECKED BY: BP

SHEET TITLE ELEVATIONS

SHEET NUMBER

|            | MASONRY | MASONRY | GLAZING | NET | SIDING | GLAZING | NET |
|------------|---------|---------|---------|-----|--------|---------|-----|
| SOUTH WEST | 69%     | 701     | 0       | 701 | 498    | 180     | 318 |
| NORTH WEST | 87%     | 555     | 72      | 483 | 180    | 108     | 72  |
| NORTH EAST | 56%     | 436     | 43      | 393 | 515    | 206     | 309 |
| SOUTH EAST | 39%     | 254     | 10      | 244 | 491    | 110     | 381 |

- FOR DRYER VENT DETAILS.
- SERIES.
- ACCORDANCE WITH ADA STANDARDS.
- FLOOR ELEVATIONS, SEE CIVIL DRAWINGS.
- IT DIES INTO ABOVE IT.
- BELOW WITHOUT PAINTED FINISH.
- SYSTEM RECOMMENDED INSTALLATION DETAILS.