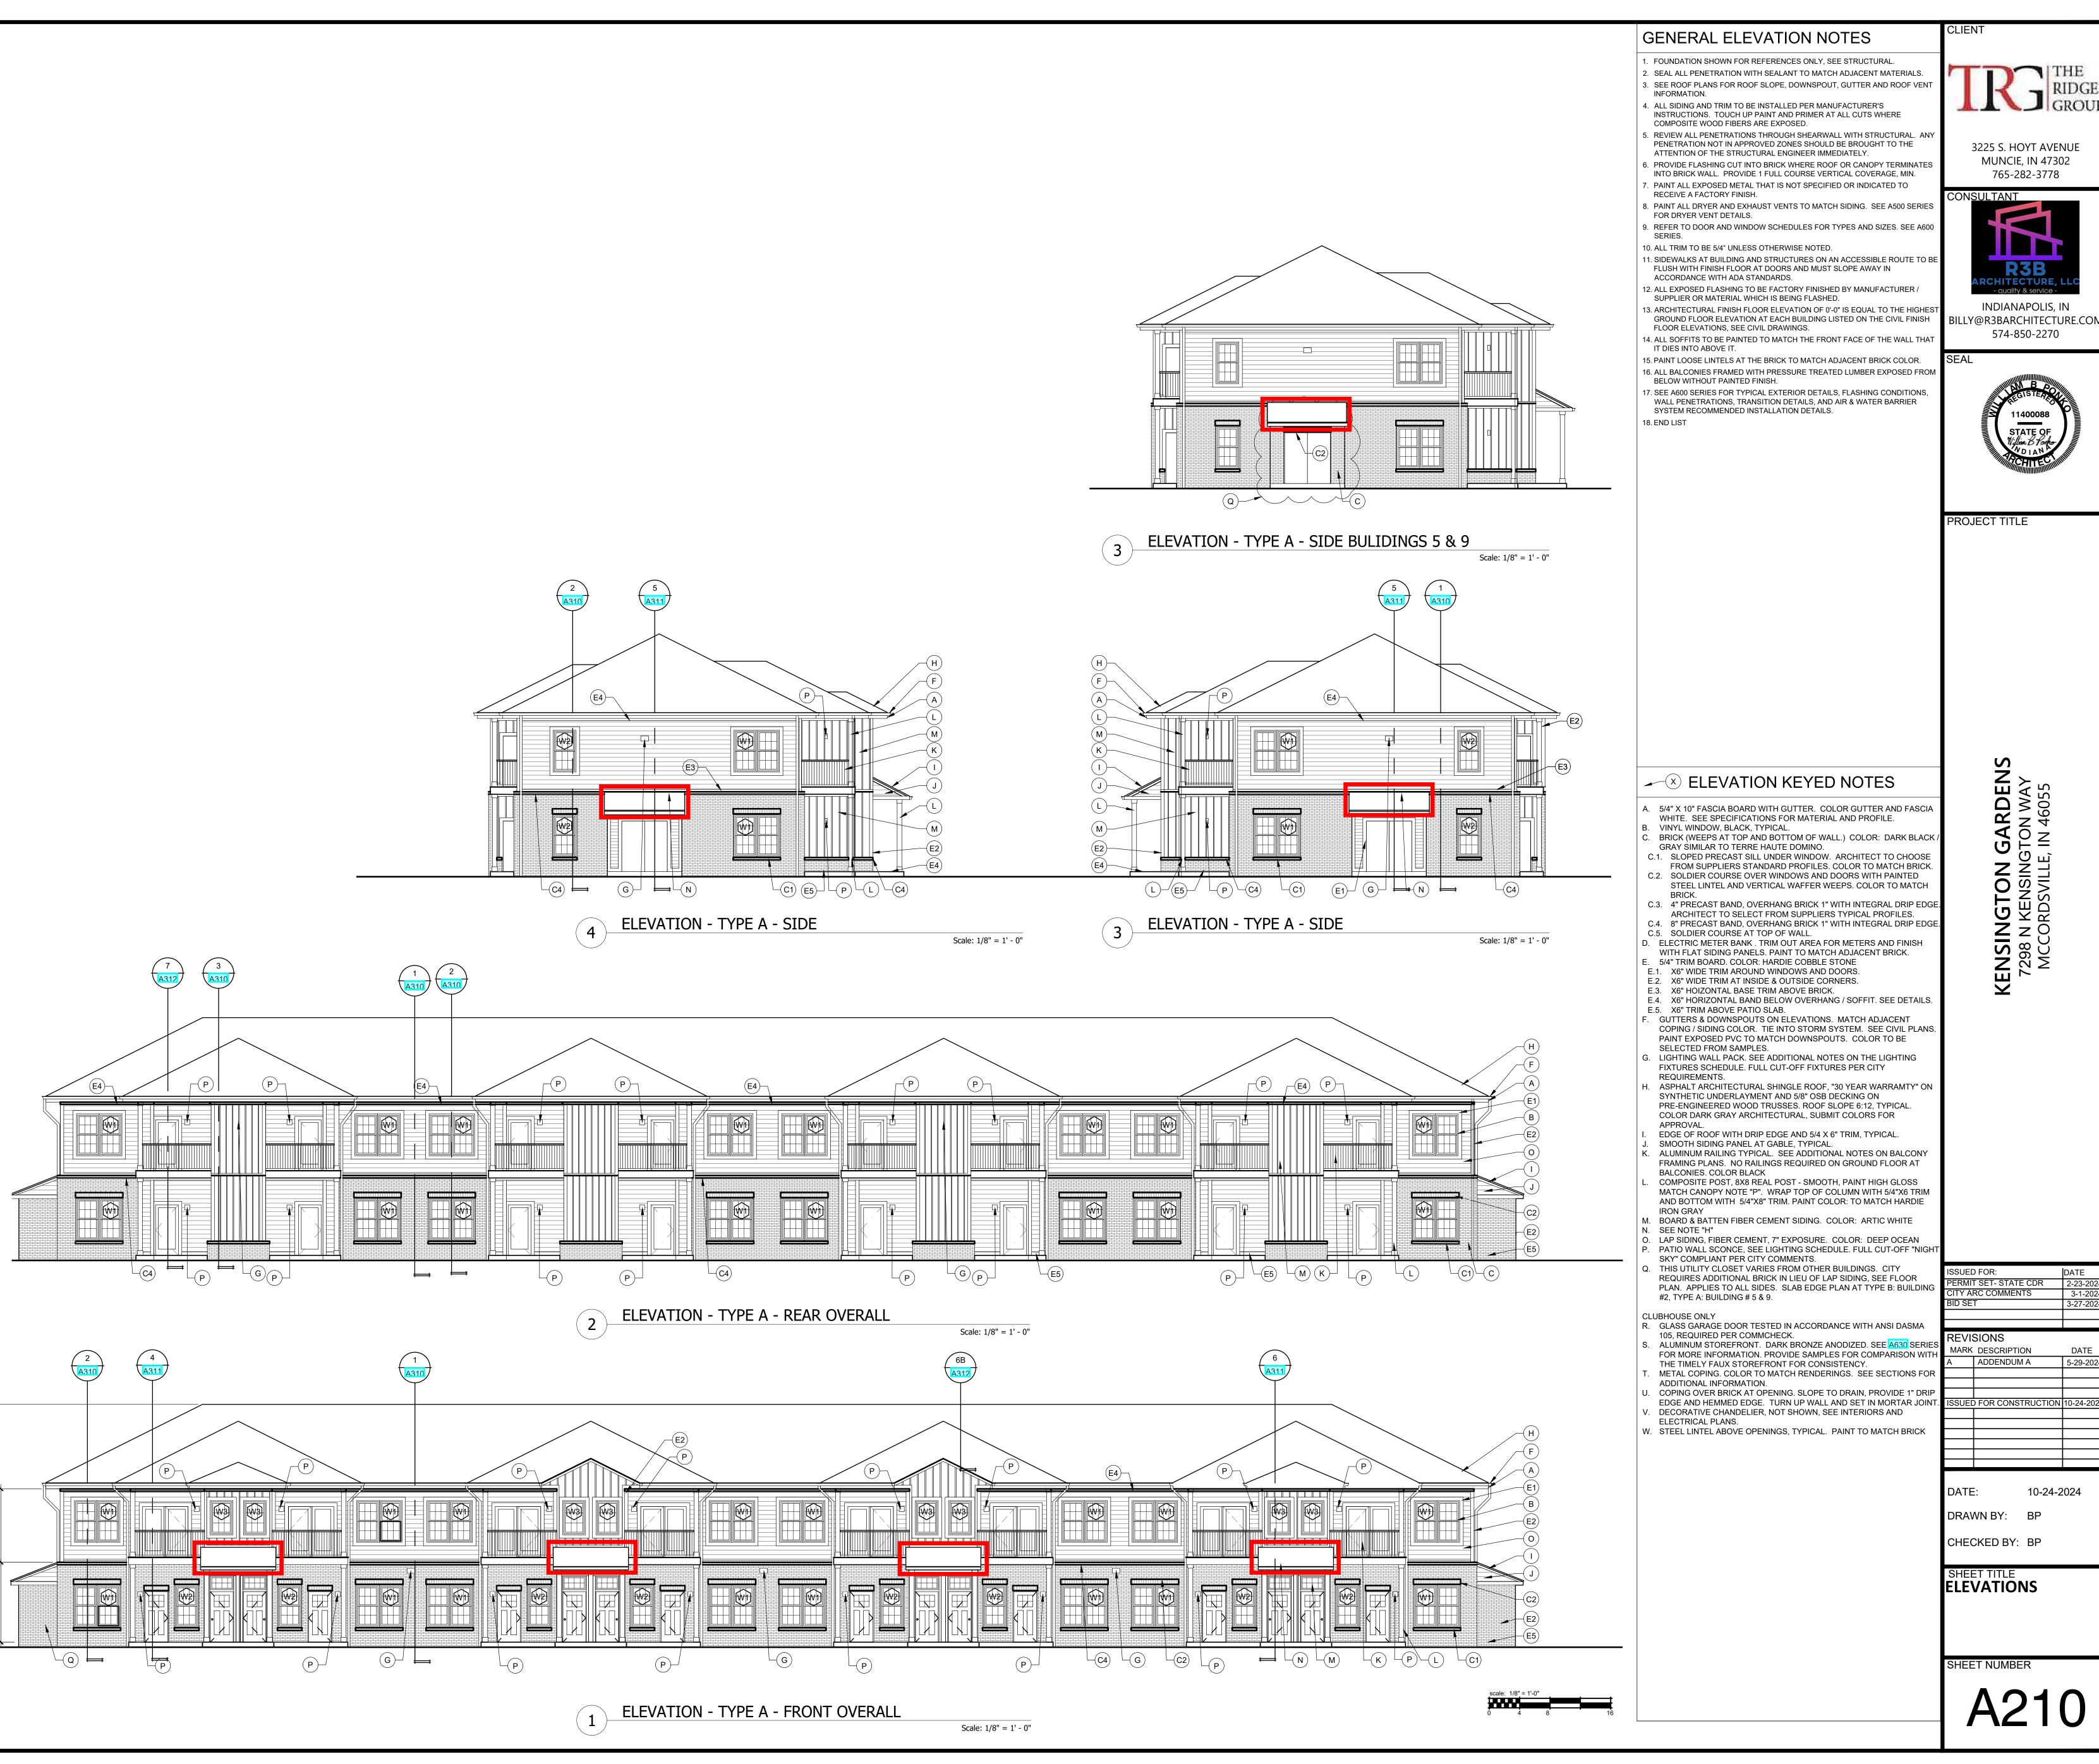

- FOR DRYER VENT DETAILS.
- SERIES.
- ACCORDANCE WITH ADA STANDARDS.
- FLOOR ELEVATIONS, SEE CIVIL DRAWINGS.
- IT DIES INTO ABOVE IT.
- BELOW WITHOUT PAINTED FINISH.
- SYSTEM RECOMMENDED INSTALLATION DETAILS.

A712

CLIENT

| т | C |
|---|---|

DRAWN BY: BP CHECKED BY: BP

SHEET TITLE ELEVATIONS

SHEET NUMBER