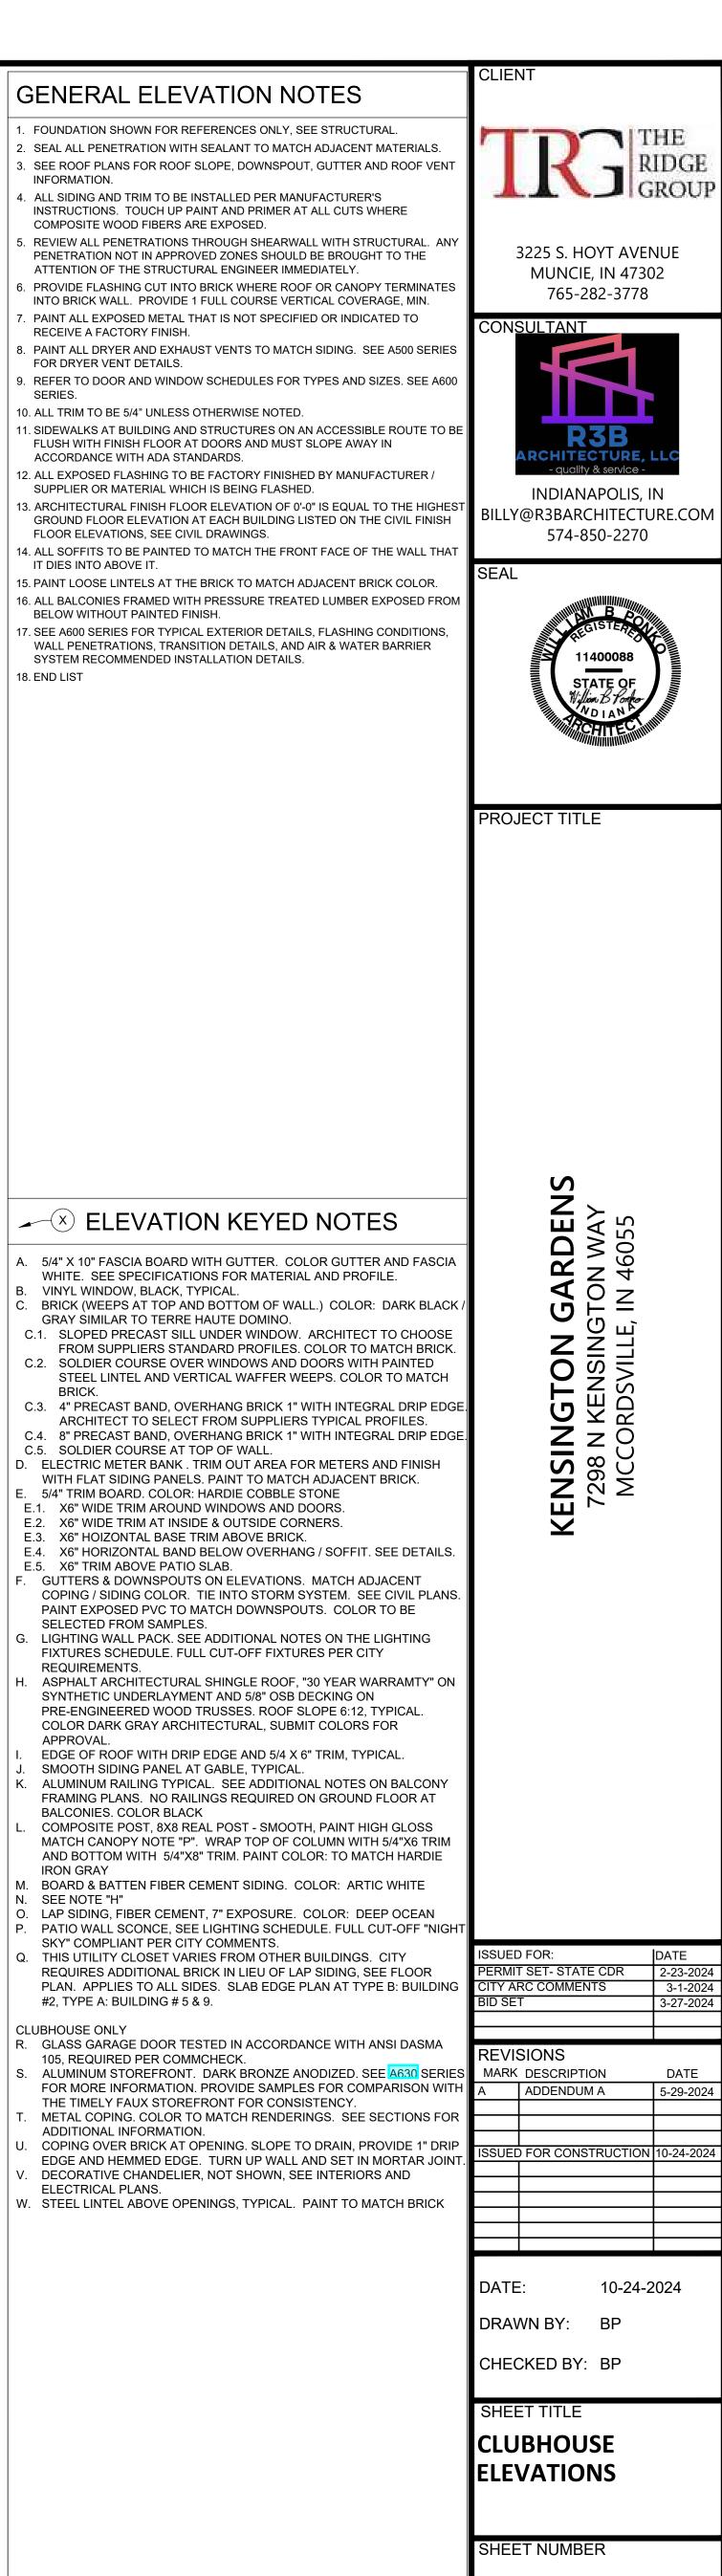

- FOR DRYER VENT DETAILS.
- SERIES.
- ACCORDANCE WITH ADA STANDARDS.
- FLOOR ELEVATIONS, SEE CIVIL DRAWINGS.
- IT DIES INTO ABOVE IT.
- BELOW WITHOUT PAINTED FINISH.
- SYSTEM RECOMMENDED INSTALLATION DETAILS.

A712

CLIENT

| т | C |
|---|---|

DRAWN BY: BP CHECKED BY: BP

SHEET TITLE ELEVATIONS

SHEET NUMBER