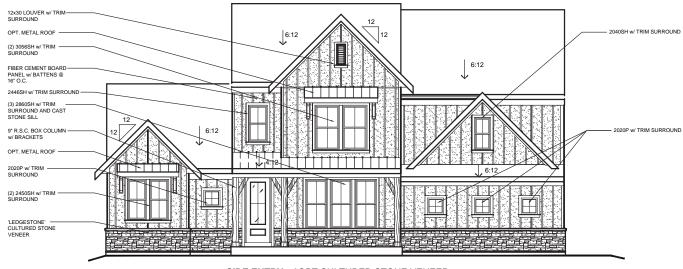

## **Model - Beckett**

Elevation - Modern Farmhouse w/ Brick

### **Model - Beckett**

### Elevation - Modern Farmhouse w/ Brick

w/ OPTIONAL SIDE ENTRY GARAGE
w/ BRICK VENEER
(AVAILABLE w/ LOW OR HIGH BRICK SIDES)