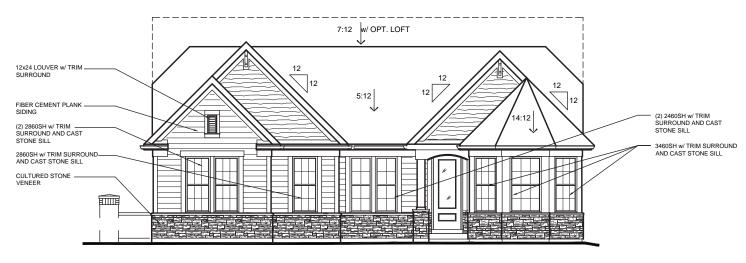

# Model - Finley

### Elevation - Modern European w/ Brick

w/ BRICK VENEER (AVAILABLE w/ LOW OR HIGH BRICK SIDES)

w/ OPT. RSC TRELLIS & BRICK BASE WING WALL
(AVAILABLE w/ LOW OR HIGH BRICK SIDES)

Model - Finley
Elevation - Modern European w/ Stone