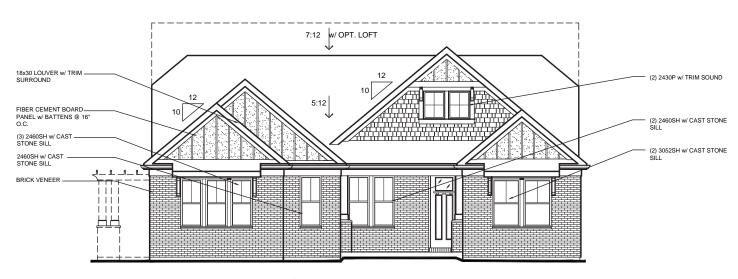

### Model - Beckett

Elevation - Coastal Classic w/ Brick

**Model - Beckett** 

Elevation - Coastal Classic w/ Stone

### Model - Beckett

### Elevation - Coastal Classic w/ Stone