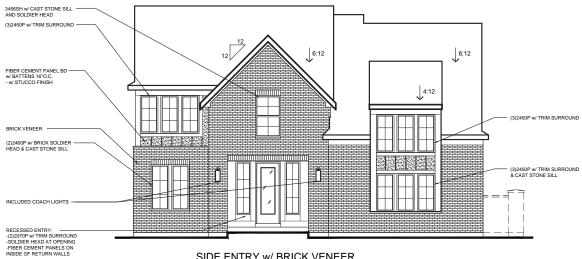

### **Model - Leland**

Elevation - American Classic w/ Brick

# **Approved at Rezone**

# **Approved at Rezone**

Elevation - American Classic w/ Brick

FRONT ENTRY W/ BRICK VENEER
AVAILABLE W/ LOW OR HIGH BRICK SIDES AND REAR

SIDE ENTRY W/ BRICK VENEER
AVAILABLE W/ LOW OR HIGH BRICK SIDES AND REAR