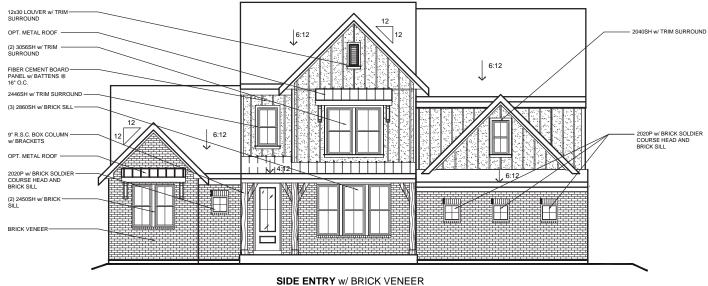

### Elevation - Modern Farmhouse w/ Brick

w/ OPTIONAL SIDE ENTRY GARAGE
w/ BRICK VENEER
(AVAILABLE w/ LOW OR HIGH BRICK SIDES)