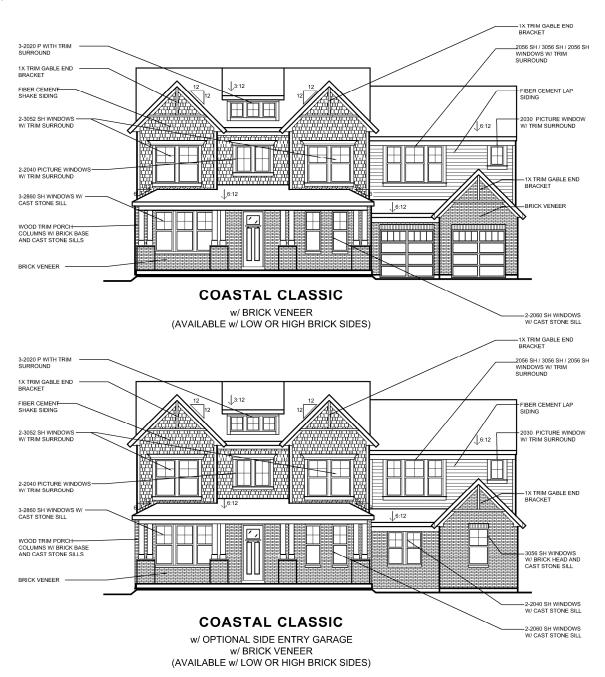

### Model - Beckett

Elevation - Coastal Classic w/ Brick

**Model - Beckett** 

Elevation - Coastal Classic w/ Stone

### Model - Beckett

### Elevation - Coastal Classic w/ Stone