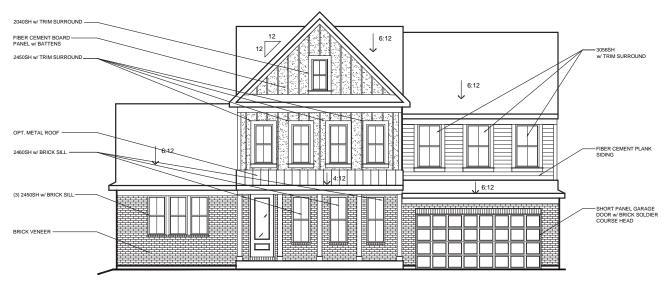

## **Model - Beckett**

Elevation - Modern Farmhouse w/ Brick

### **Model - Beckett**

### Elevation - Modern Farmhouse w/ Brick

w/ OPTIONAL SIDE ENTRY GARAGE
w/ BRICK VENEER
(AVAILABLE w/ LOW OR HIGH BRICK SIDES)