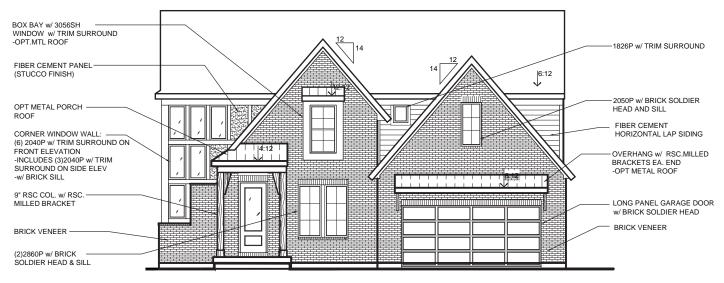

# Hampton Walk Fischer Homes

Subarea F - Masterpiece

**Model - Beckett** 

## **Model - Beckett**

Elevation - American Classic w/ Brick

### Model - Beckett

### Elevation - American Classic w/ Brick