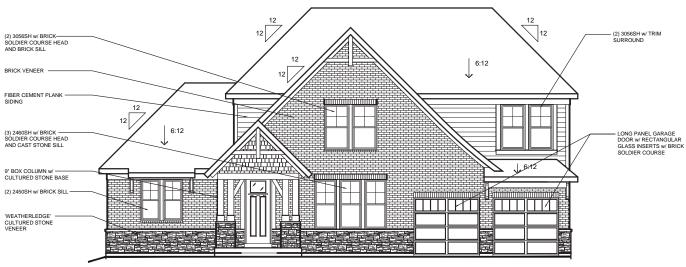

## **Model - Beckett**

Elevation - English Elegance w/ Brick and Stone

### **Model - Beckett**

### Elevation - English Elegance w/ Brick and Stone