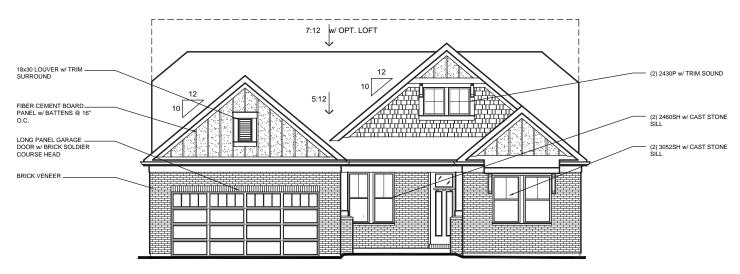

# Hampton Walk Fischer Homes

Subarea F - Masterpiece

**Model - Beckett** 

## **Model - Beckett**

Elevation - American Classic w/ Brick

### Model - Beckett

### Elevation - American Classic w/ Brick