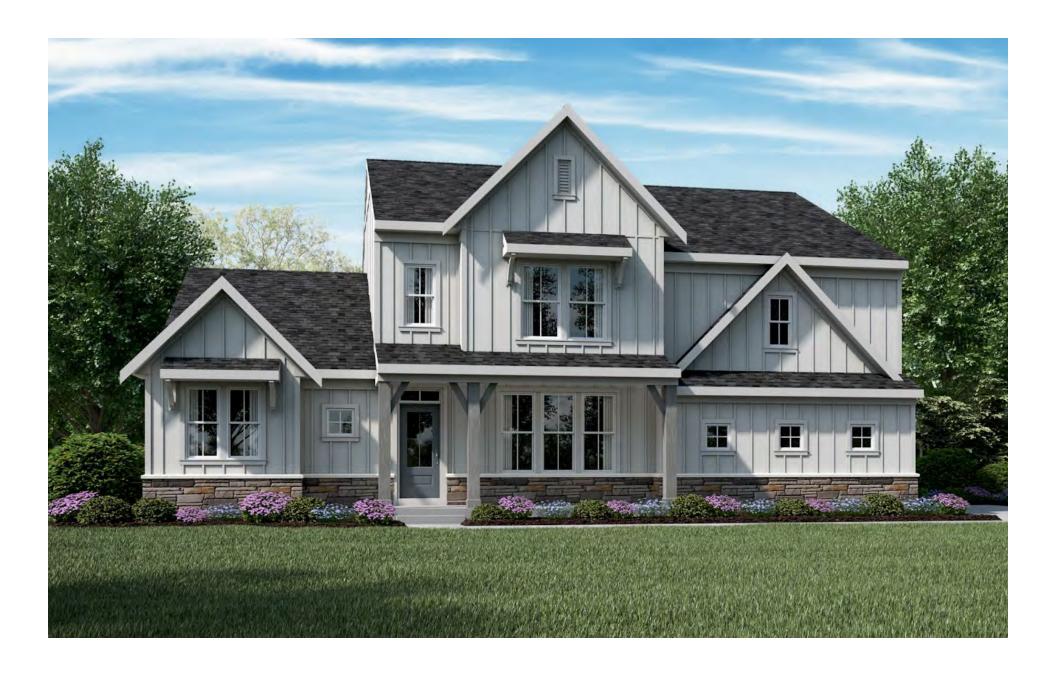

## **Model - Beckett**

Elevation - Modern Farmhouse w/ Brick

### **Model - Beckett**

### Elevation - Modern Farmhouse w/ Brick

w/ OPTIONAL SIDE ENTRY GARAGE
w/ BRICK VENEER
(AVAILABLE w/ LOW OR HIGH BRICK SIDES)