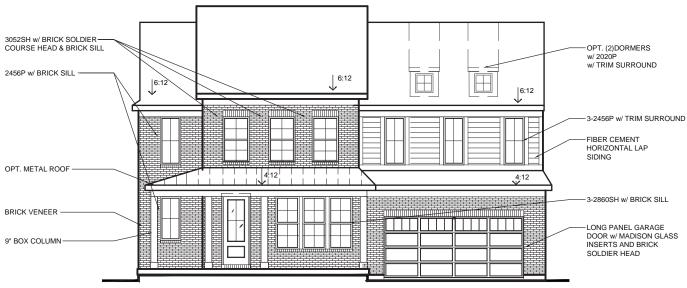

# Hampton Walk Fischer Homes

Subarea F - Masterpiece Model - Clay

Model - Clay
Elevation - American Classic w/ Brick

# **Model - Clay**

### Elevation - American Classic w/ Brick

FRONT ENTRY W/ BRICK VENEER
(AVAILABLE W/ LOW or HIGH BRICK SIDES AND REAR)

SIDE ENTRY W/ BRICK VENEER
(AVAILABLE W/ LOW or HIGH BRICK SIDES AND REAR)
W/ OPT. BRICK WING WALL