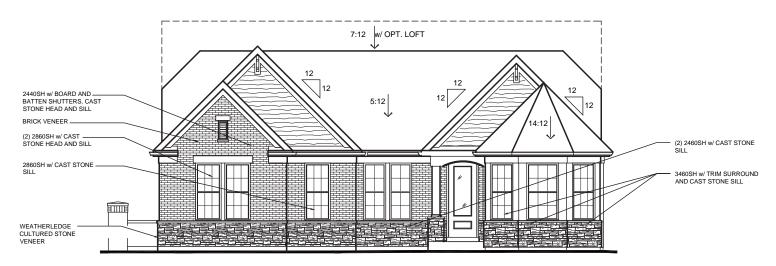

# Model - Finley

### Elevation - European Romantic w/ Brick

w/ BRICK VENEER w/ OPT. BRICK BASE WING WALL

Model - Finley
Elevation - European Romantic w/ Stone