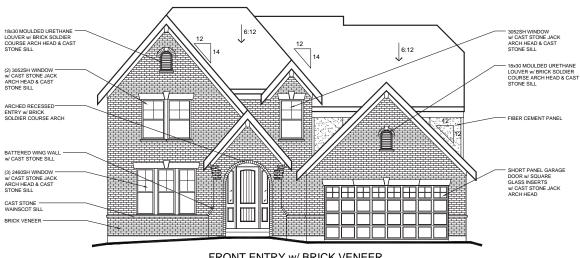

# Hampton Walk Fischer Homes

Subarea F - Masterpiece

**Model - Beckett** 

## **Model - Beckett**

Elevation - American Classic w/ Brick

### Model - Beckett

### Elevation - American Classic w/ Brick