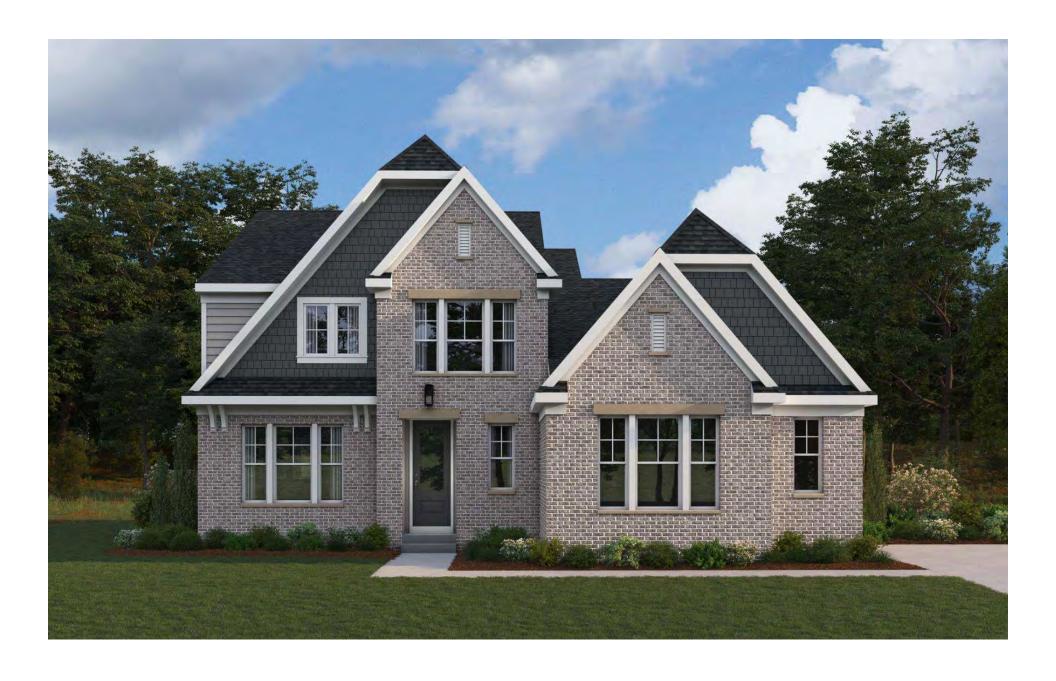

## **Model - Beckett**

Elevation - Modern Farmhouse w/ Brick

### **Model - Beckett**

### Elevation - Modern Farmhouse w/ Brick

w/ OPTIONAL SIDE ENTRY GARAGE
w/ BRICK VENEER
(AVAILABLE w/ LOW OR HIGH BRICK SIDES)