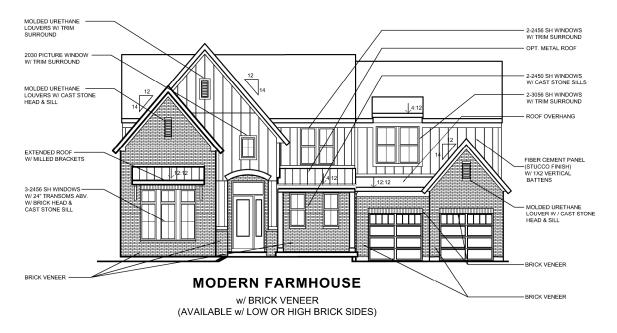

## **Model - Beckett**

Elevation - Modern Farmhouse w/ Brick

### **Model - Beckett**

### Elevation - Modern Farmhouse w/ Brick

w/ OPTIONAL SIDE ENTRY GARAGE
w/ BRICK VENEER
(AVAILABLE w/ LOW OR HIGH BRICK SIDES)