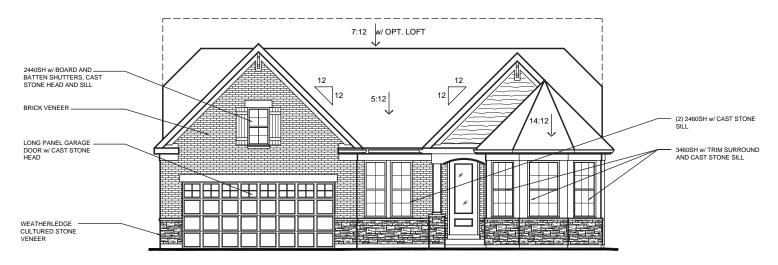

# Hampton Walk Fischer Homes

Subarea F - Masterpiece
Model - Finley

Model - Finley
Elevation - Coastal Classic w/ Stone

# Model - Finley

#### Elevation - Coastal Classic w/ Stone

w/ CULTURED STONE VENEER (AVAILABLE w/ LOW STONE SIDES)

w/ CULTURED STONE VENEER w/ OPT. RSC TRELLIS & STONE BASE WING WALL (AVAILABLE w/ LOW STONE SIDES)

Model - Finley
Elevation - European Romantic w/ Brick