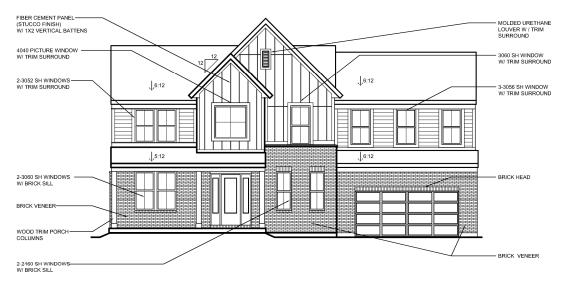

## **Model - Beckett**

Elevation - Modern Farmhouse w/ Brick

### **Model - Beckett**

### Elevation - Modern Farmhouse w/ Brick

w/ OPTIONAL SIDE ENTRY GARAGE
w/ BRICK VENEER
(AVAILABLE w/ LOW OR HIGH BRICK SIDES)