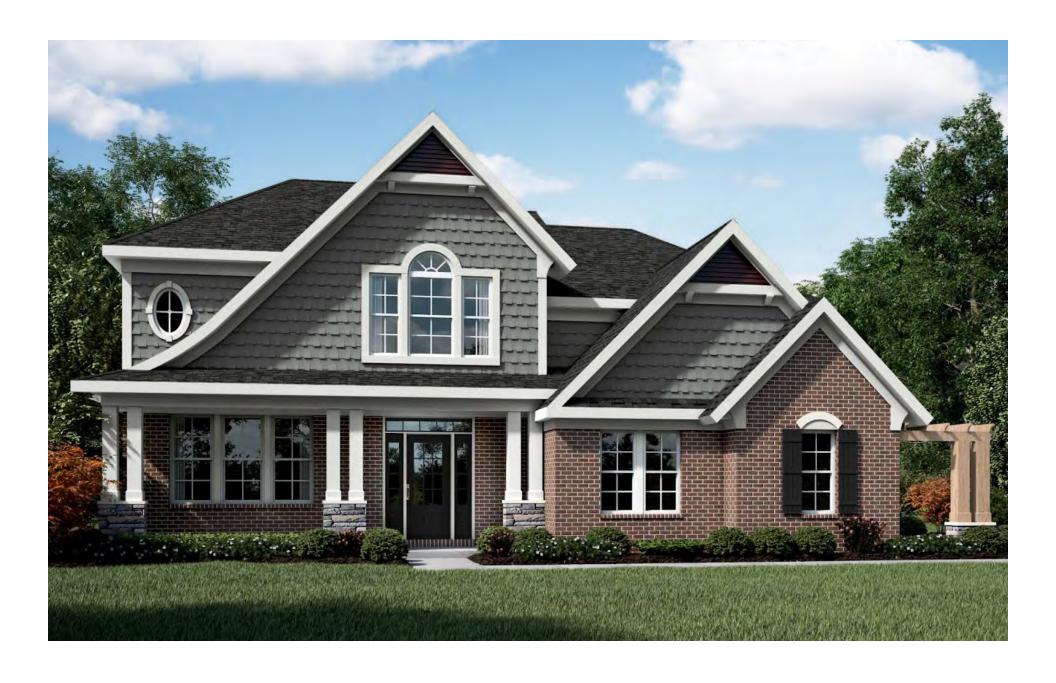

# Hampton Walk Fischer Homes

Subarea F - Masterpiece Model - Leland

### **Model - Leland**

Elevation - American Classic w/ Brick

# **Approved at Rezone**

# **Approved at Rezone**

Elevation - American Classic w/ Brick

FRONT ENTRY W/ BRICK VENEER
AVAILABLE W/ LOW OR HIGH BRICK SIDES AND REAR

SIDE ENTRY W/ BRICK VENEER
AVAILABLE W/ LOW OR HIGH BRICK SIDES AND REAR