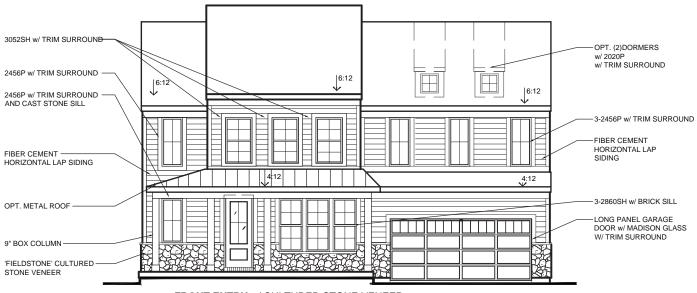

# Hampton Walk Fischer Homes

Subarea F - Masterpiece Model - Clay

Model - Clay
Elevation - American Classic w/ Brick

# **Model - Clay**

### Elevation - American Classic w/ Brick

FRONT ENTRY W/ BRICK VENEER
(AVAILABLE W/ LOW or HIGH BRICK SIDES AND REAR)

SIDE ENTRY W/ BRICK VENEER
(AVAILABLE W/ LOW or HIGH BRICK SIDES AND REAR)
W/ OPT. BRICK WING WALL