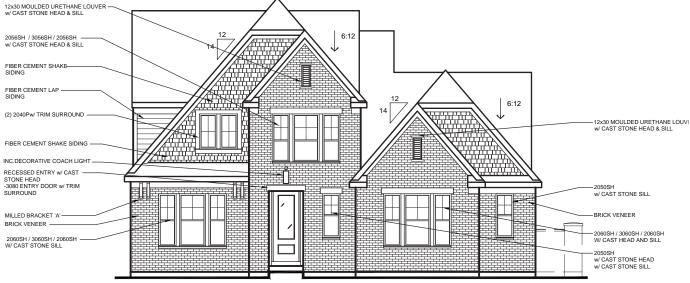

#### **AMERICAN CLASSIC**

w/ BRICK VENEER (AVAILABLE w/ LOW OR HIGH BRICK SIDES)

w/ OPTIONAL SIDE ENTRY GARAGE w/ BRICK VENEER (AVAILABLE w/ LOW OR HIGH BRICK SIDES)

**Model - Beckett** 

Elevation - Coastal Classic w/ Brick