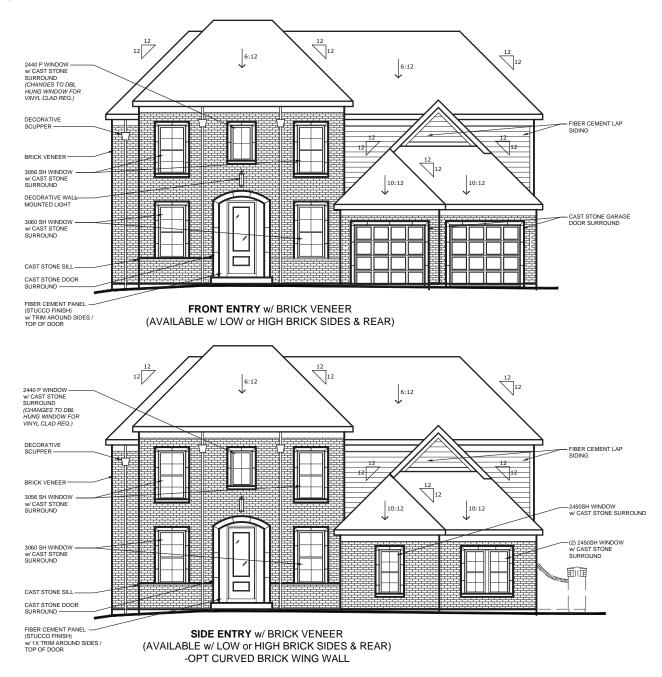

#### **AMERICAN CLASSIC**

w/ BRICK VENEER (AVAILABLE w/ LOW OR HIGH BRICK SIDES)

w/ OPTIONAL SIDE ENTRY GARAGE w/ BRICK VENEER (AVAILABLE w/ LOW OR HIGH BRICK SIDES)

**Model - Beckett** 

Elevation - Coastal Classic w/ Brick