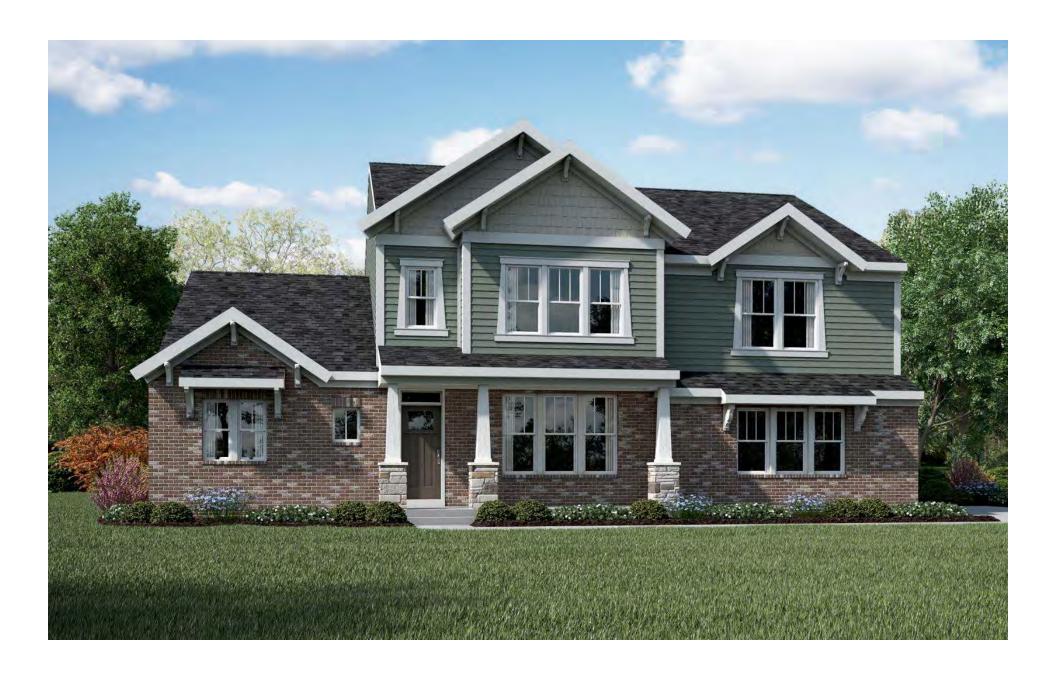

## **Model - Beckett**

Elevation - Modern Farmhouse w/ Brick

### **Model - Beckett**

### Elevation - Modern Farmhouse w/ Brick

w/ OPTIONAL SIDE ENTRY GARAGE
w/ BRICK VENEER
(AVAILABLE w/ LOW OR HIGH BRICK SIDES)