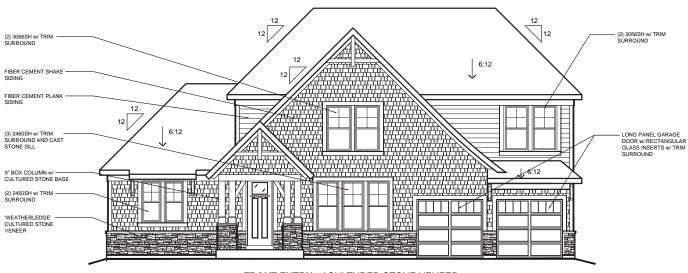

## **Model - Beckett**

Elevation - Modern Farmhouse w/ Brick

### **Model - Beckett**

### Elevation - Modern Farmhouse w/ Brick

w/ OPTIONAL SIDE ENTRY GARAGE
w/ BRICK VENEER
(AVAILABLE w/ LOW OR HIGH BRICK SIDES)