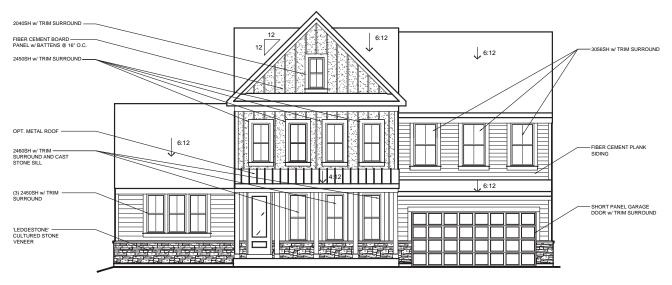

## **Model - Beckett**

Elevation - Modern Farmhouse w/ Brick

### **Model - Beckett**

### Elevation - Modern Farmhouse w/ Brick

w/ OPTIONAL SIDE ENTRY GARAGE
w/ BRICK VENEER
(AVAILABLE w/ LOW OR HIGH BRICK SIDES)