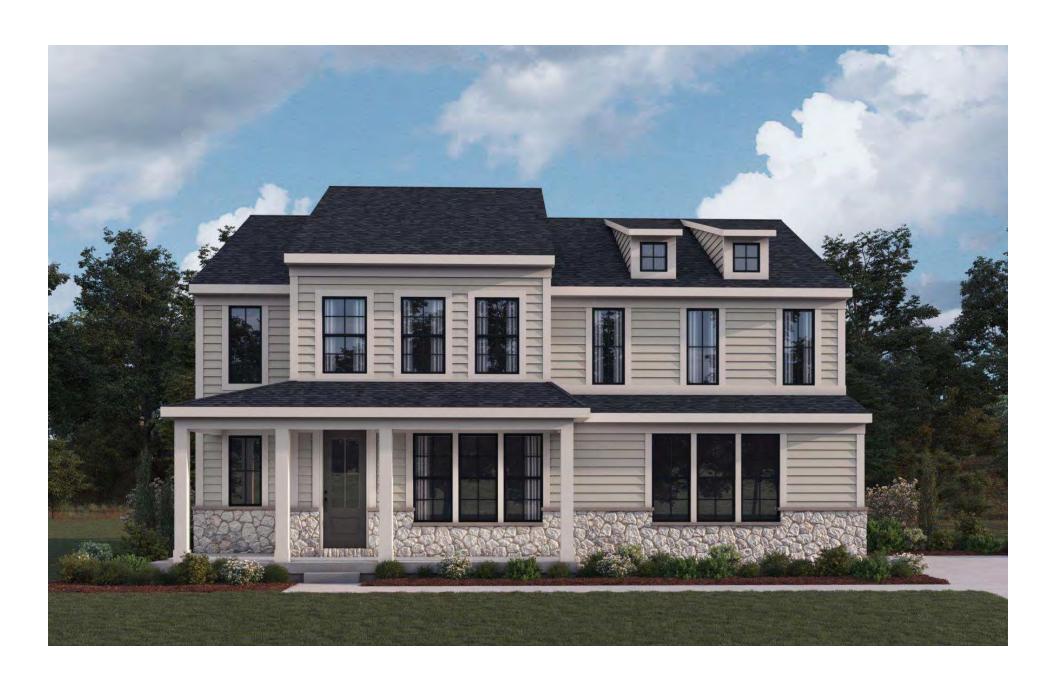

# Hampton Walk Fischer Homes

Subarea F - Masterpiece Model - Clay

Model - Clay
Elevation - American Classic w/ Brick

# **Model - Clay**

### Elevation - American Classic w/ Brick

FRONT ENTRY W/ BRICK VENEER
(AVAILABLE W/ LOW or HIGH BRICK SIDES AND REAR)

SIDE ENTRY W/ BRICK VENEER
(AVAILABLE W/ LOW or HIGH BRICK SIDES AND REAR)
W/ OPT. BRICK WING WALL