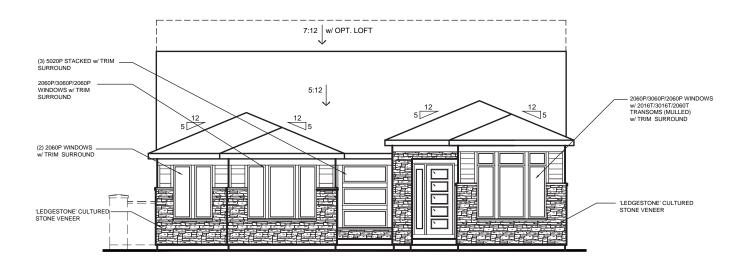

# Model - Huxley

## Elevation - Coastal Cottage w/ Stone

Model - Huxley
Elevation - English Elegance w/ Brick and Stone