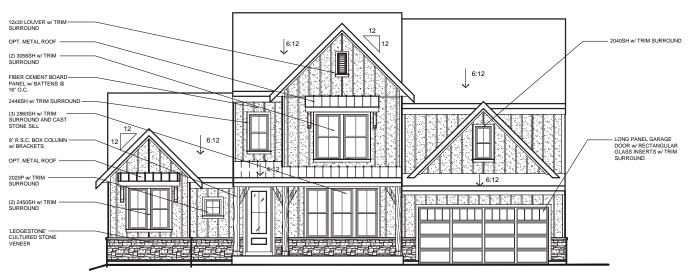

## **Model - Beckett**

Elevation - Modern Farmhouse w/ Stone

### **Model - Beckett**

### Elevation - Modern Farmhouse w/ Stone