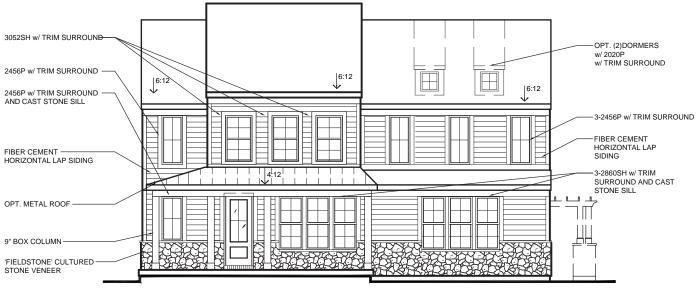

## **Model - Beckett**

Elevation - Modern Farmhouse w/ Brick

### **Model - Beckett**

### Elevation - Modern Farmhouse w/ Brick

w/ OPTIONAL SIDE ENTRY GARAGE
w/ BRICK VENEER
(AVAILABLE w/ LOW OR HIGH BRICK SIDES)