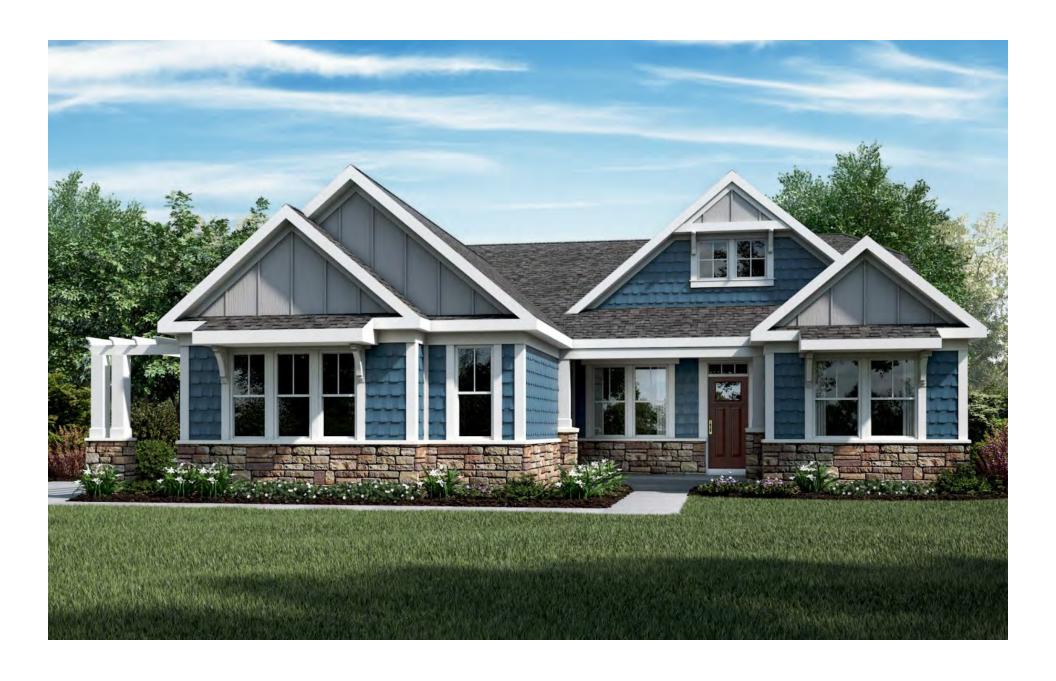

## **Model - Beckett**

Elevation - Modern Farmhouse w/ Brick

### **Model - Beckett**

### Elevation - Modern Farmhouse w/ Brick

w/ OPTIONAL SIDE ENTRY GARAGE
w/ BRICK VENEER
(AVAILABLE w/ LOW OR HIGH BRICK SIDES)