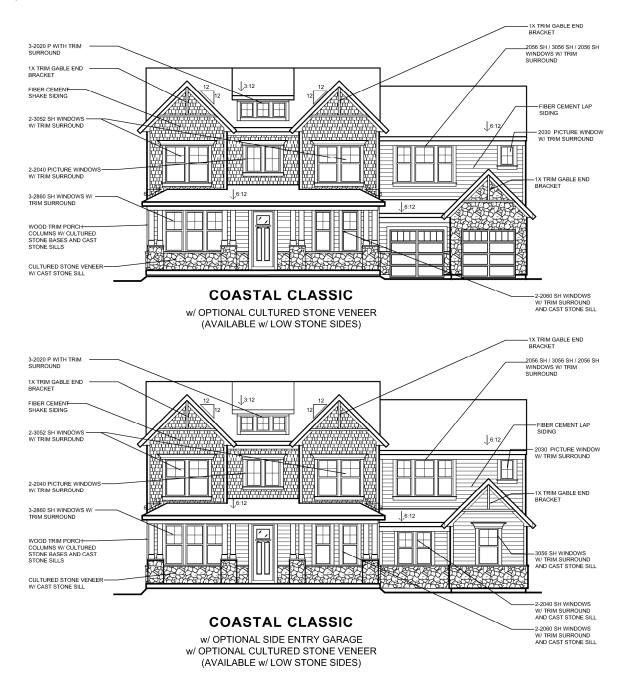

# Hampton Walk Fischer Homes

Subarea F - Masterpiece

**Model - Beckett** 

## **Model - Beckett**

Elevation - American Classic w/ Brick



### Model - Beckett

### Elevation - American Classic w/ Brick



#### **AMERICAN CLASSIC**

w/ BRICK VENEER (AVAILABLE w/ LOW OR HIGH BRICK SIDES)



w/ OPTIONAL SIDE ENTRY GARAGE w/ BRICK VENEER (AVAILABLE w/ LOW OR HIGH BRICK SIDES)

**Model - Beckett** 

Elevation - Coastal Classic w/ Brick



### Model - Beckett

Elevation - Coastal Classic w/ Brick



**Model - Beckett** 

Elevation - Coastal Classic w/ Stone



### Model - Beckett

### Elevation - Coastal Classic w/ Stone



## **Model - Beckett**

Elevation - English Elegance w/ Brick and Stone



### **Model - Beckett**

### Elevation - English Elegance w/ Brick and Stone



## **Model - Beckett**

Elevation - Modern Farmhouse w/ Brick



### **Model - Beckett**

### Elevation - Modern Farmhouse w/ Brick





w/ OPTIONAL SIDE ENTRY GARAGE
w/ BRICK VENEER
(AVAILABLE w/ LOW OR HIGH BRICK SIDES)

## **Model - Beckett**

Elevation - Modern Farmhouse w/ Stone



### **Model - Beckett**

### Elevation - Modern Farmhouse w/ Stone



# Hampton Walk Fischer Homes

Subarea F - Masterpiece Model - Clay

Model - Clay
Elevation - American Classic w/ Brick



# **Model - Clay**

### Elevation - American Classic w/ Brick



FRONT ENTRY W/ BRICK VENEER
(AVAILABLE W/ LOW or HIGH BRICK SIDES AND REAR)



SIDE ENTRY W/ BRICK