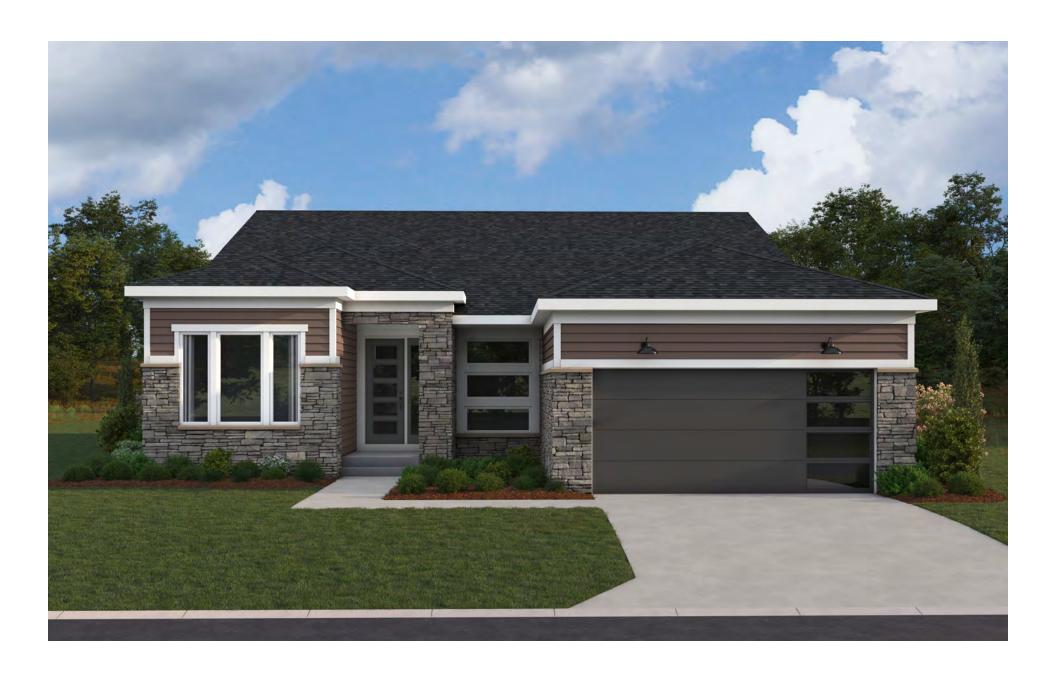

astal Classic w/ Brick and Stone

# **Color image unavailable**

See next page for B/W elevations

### **Model - Everett**

### Elevation - Coastal Classic w/ Brick and Stone



FRONT ENTRY w/ BRICK AND CULTURED STONE VENEER (AVAILABLE w/ LOW OR HIGH BRICK SIDES AND REAR)



SIDE ENTRY w/ BRICK AND CULTURED STONE VENEER (AVAILABLE w/ LOW OR HIGH BRICK SIDES AND REAR) w/ OPT. TRELLIS WING WALL w/ STONE BASE

## **Model - Everett**

Elevation - Coastal Classic w/ Stone

# **Approved at Rezone**



Elevation - Coastal Classic w/ Stone



FRONT ENTRY w/ CULTURED STONE VENEER (AVAILABLE w/ LOW STONE SIDES AND REAR)



SIDE ENTRY W/ CULTURED STONE VENEER (AVAILABLE W/ LOW STONE SIDES AND REAR) W/ OPT. TRELLIS WING WALL WITH STONE BASE

# **Model - Everett**

Elevation - Modern Prairie w/ Stone



## **Model - Everett**

#### Elevation - Modern Prairie w/ Stone



FRONT ENTRY w/ CULTURED STONE VENEER (AVAILABLE w/ LOW STONE SIDES AND REAR)



SIDE ENTRY w/ CULTURED STONE VENEER (AVAILABLE w/ LOW STONE SIDES AND REAR) w/ OPTIONAL STONE WING WALL

# Hampton Walk Fischer Homes

Subarea F - Masterpiece
Model - Finley

Model - Finley
Elevation - Coastal Classic w/ Stone



# Model - Finley

#### Elevation - Coastal Classic w/ Stone



w/ CULTURED STONE VENEER (AVAILABLE w/ LOW STONE SIDES)



w/ CULTURED STONE VENEER w/ OPT. RSC TRELLIS & STONE BASE WING WALL (AVAILABLE w/ LOW STONE SIDES)

Model - Finley
Elevation - European Romantic w/ Brick



# Model - Finley

### Elevation - European Romantic w/ Brick





w/ BRICK VENEER w/ OPT. BRICK BASE WING WALL

Model - Finley
Elevation - Eu