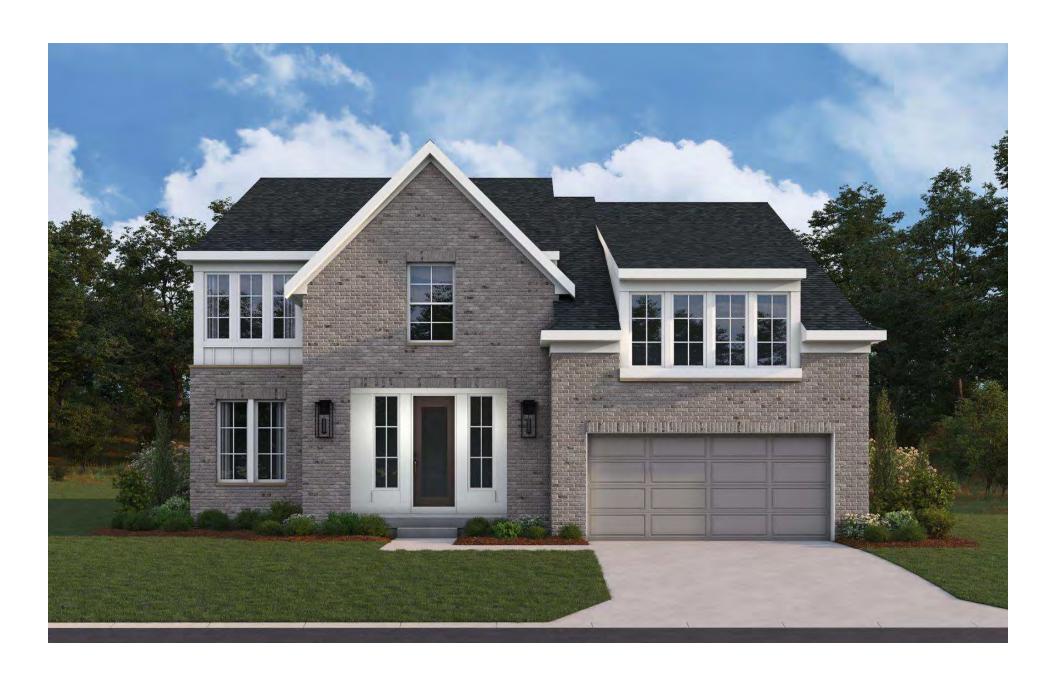

# Hampton Walk Fischer Homes

Subarea F - Masterpiece

**Model - Beckett** 

## **Model - Beckett**

Elevation - American Classic w/ Brick

### Model - Beckett

### Elevation - American Classic w/ Brick

#### **AMERICAN CLASSIC**

w/ BRICK VENEER (AVAILABLE w/ LOW OR HIGH BRICK SIDES)

w/ OPTIONAL SIDE ENTRY GARAGE w/ BRICK VENEER (AVAILABLE w/ LOW OR HIGH BRICK SIDES)

**Model - Beckett** 

Elevation - Coastal Classic w/ Brick