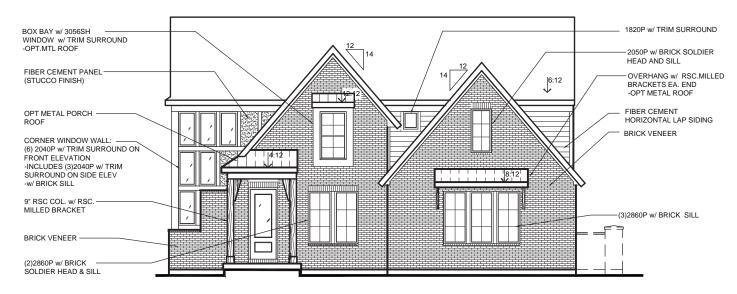

#### **AMERICAN CLASSIC**

w/ BRICK VENEER (AVAILABLE w/ LOW OR HIGH BRICK SIDES)

w/ OPTIONAL SIDE ENTRY GARAGE w/ BRICK VENEER (AVAILABLE w/ LOW OR HIGH BRICK SIDES)

**Model - Beckett** 

Elevation - Coastal Classic w/ Brick