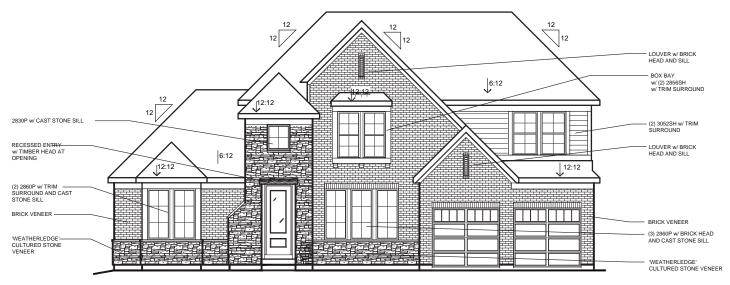

## **Model - Beckett**

Elevation - English Elegance w/ Brick and Stone

### **Model - Beckett**

### Elevation - English Elegance w/ Brick and Stone