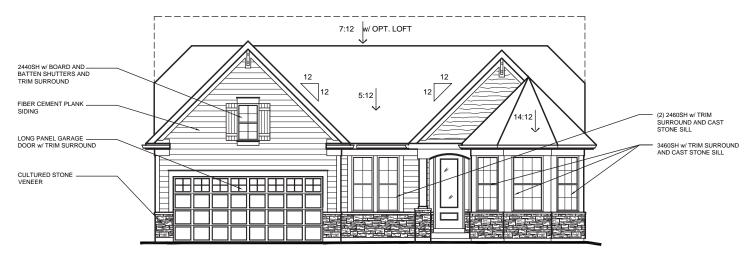

# **Model - Finley**

#### Elevation - European Romantic w/ Stone

w/ CULTURED STONE VENEER w/ OPT. CULTURED STONE BASE WING WALL (AVAILABLE w/ LOW STONE SIDES)

Model - Finley
Elevation - French Manor w/ Brick