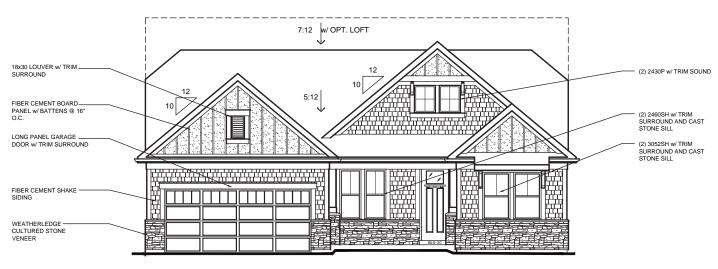

## **Model - Beckett**

Elevation - Modern Farmhouse w/ Brick

### **Model - Beckett**

### Elevation - Modern Farmhouse w/ Brick

w/ OPTIONAL SIDE ENTRY GARAGE
w/ BRICK VENEER
(AVAILABLE w/ LOW OR HIGH BRICK SIDES)