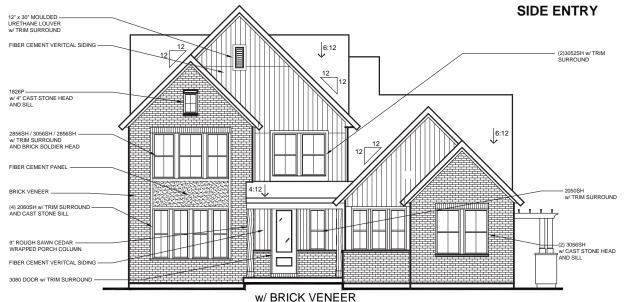

#### **AMERICAN CLASSIC**

w/ BRICK VENEER (AVAILABLE w/ LOW OR HIGH BRICK SIDES)

w/ OPTIONAL SIDE ENTRY GARAGE w/ BRICK VENEER (AVAILABLE w/ LOW OR HIGH BRICK SIDES)

**Model - Beckett** 

Elevation - Coastal Classic w/ Brick