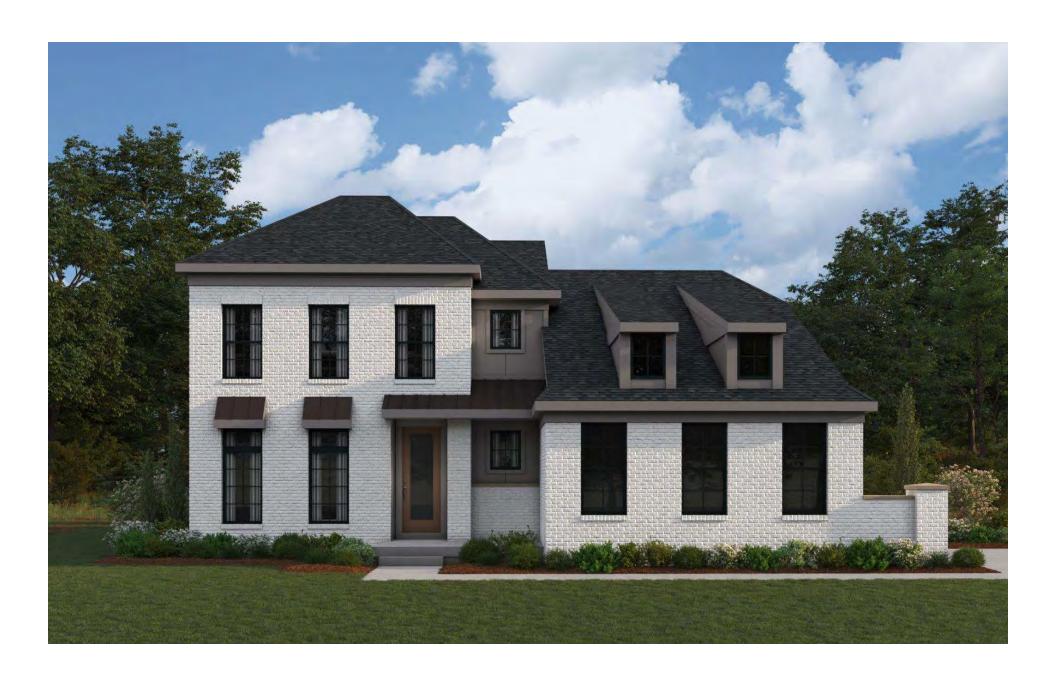

## **Model - Beckett**

Elevation - Modern Farmhouse w/ Brick

### **Model - Beckett**

### Elevation - Modern Farmhouse w/ Brick

w/ OPTIONAL SIDE ENTRY GARAGE
w/ BRICK VENEER
(AVAILABLE w/ LOW OR HIGH BRICK SIDES)