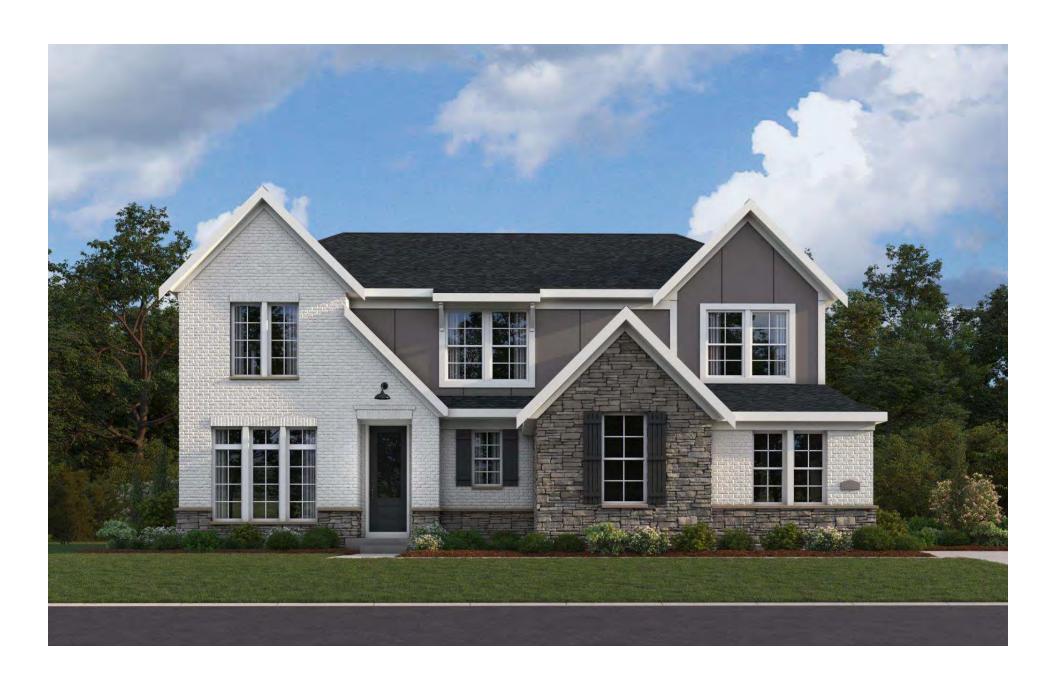

### **Model - Leland**

Elevation - English Elegance w/ Brick and Stone

### **Model - Leland**

#### Elevation - English Elegance w/ Brick and Stone

FRONT ENTRY W/ BRICK AND CULTURED STONE VENEER AVAILABLE W/ LOW OR HIGH BRICK SIDES AND REAR

SIDE ENTRY W/ BRICK AND CULTURED STONE VENEER AVAILABLE W/ LOW OR HIGH BRICK SIDES AND REAR Elevation - Modern Farmhouse w/ Brick