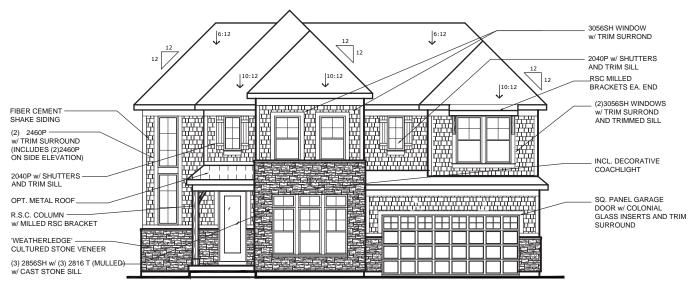

# Hampton Walk Fischer Homes

Subarea F - Masterpiece Model - Huxley

Model - Huxley
Elevation - Coastal Cottage w/ Brick

# Model - Huxley

### Elevation - Coastal Cottage w/ Brick

# COASTAL COTTAGE W/ BRICK VENEER (AVAILABLE W/ LOW OR HIGH BRICK SIDES)

Model - Huxley
Elevation - Coastal Cottage w/ Stone