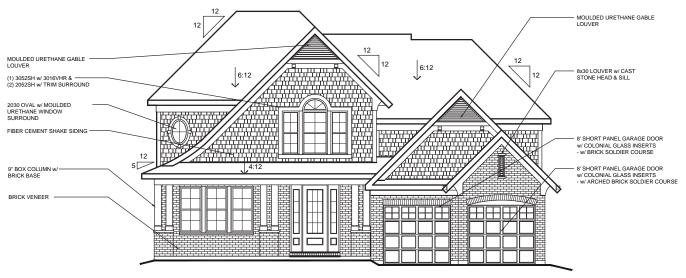

## **Model - Beckett**

Elevation - Modern Farmhouse w/ Brick

### **Model - Beckett**

### Elevation - Modern Farmhouse w/ Brick

w/ OPTIONAL SIDE ENTRY GARAGE
w/ BRICK VENEER
(AVAILABLE w/ LOW OR HIGH BRICK SIDES)