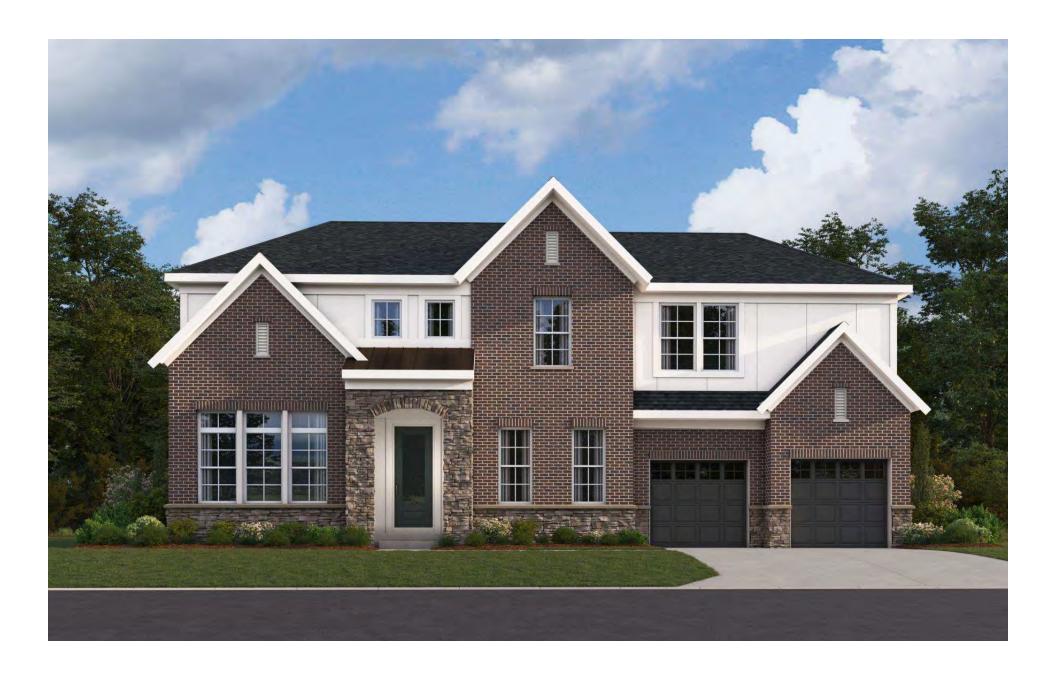

# Hampton Walk Fischer Homes

Subarea F - Masterpiece

**Model - Beckett** 

## **Model - Beckett**

Elevation - American Classic w/ Brick



### Model - Beckett

### Elevation - American Classic w/ Brick



#### **AMERICAN CLASSIC**

w/ BRICK VENEER (AVAILABLE w/ LOW OR HIGH BRICK SIDES)



w/ OPTIONAL SIDE ENTRY GARAGE w/ BRICK VENEER (AVAILABLE w/ LOW OR HIGH BRICK SIDES)

**Model - Beckett** 

Elevation - Coastal Classic w/ Brick



### Model - Beckett

Elevation - Coastal Classic w/ Brick



**Model - Beckett** 

Elevation - Coastal Classic w/ Stone



### Model - Beckett

### Elevation - Coastal Classic w/ Stone



## **Model - Beckett**

Elevation - English Elegance w/ Brick and Stone



### **Model - Beckett**

### Elevation - English Elegance w/ Brick and Stone



## **Model - Beckett**

Elevation - Modern Farmhouse w/ Brick



### **Model - Beckett**

### Elevation - Modern Farmhouse w/ Brick





w/ OPTIONAL SIDE ENTRY GARAGE
w/ BRICK VENEER
(AVAILABLE w/ LOW OR HIGH BRICK SIDES)

## **Model - Beckett**

Elevation - Modern Farmhouse w/ Stone



### **Model - Beckett**

### Elevation - Modern Farmhouse w/ Stone



# Hampton Walk Fischer Homes

Subarea F - Masterpiece Model - Clay

Model - Clay
Elevation - American Classic w/ Brick



# **Model - Clay**

### Elevation - American Classic w/ Brick



FRONT ENTRY W/ BRICK VENEER
(AVAILABLE W/ LOW or HIGH BRICK SIDES AND REAR)



SIDE ENTRY W/ BRICK VENEER
(AVAILABLE W/ LOW or HIGH BRICK SIDES AND REAR)
W/ OPT. BRICK WING