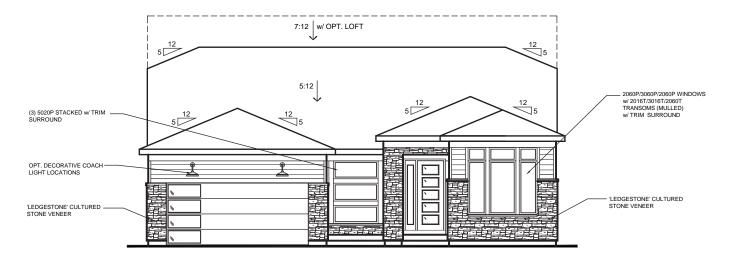

# Hampton Walk Fischer Homes

Subarea F - Masterpiece Model - Huxley

Model - Huxley
Elevation - Coastal Cottage w/ Brick

# Model - Huxley

### Elevation - Coastal Cottage w/ Brick

# COASTAL COTTAGE W/ BRICK VENEER (AVAILABLE W/ LOW OR HIGH BRICK SIDES)

Model - Huxley
Elevation - Coastal Cottage w/ Stone