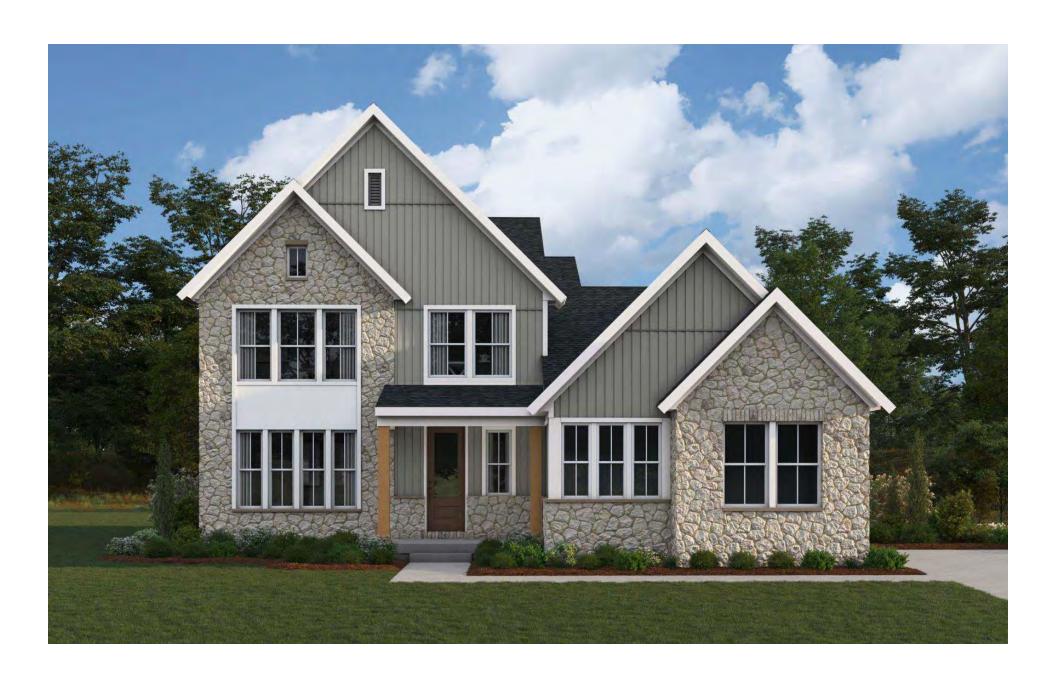

## **Model - Beckett**

Elevation - Modern Farmhouse w/ Brick

### **Model - Beckett**

### Elevation - Modern Farmhouse w/ Brick

w/ OPTIONAL SIDE ENTRY GARAGE
w/ BRICK VENEER
(AVAILABLE w/ LOW OR HIGH BRICK SIDES)