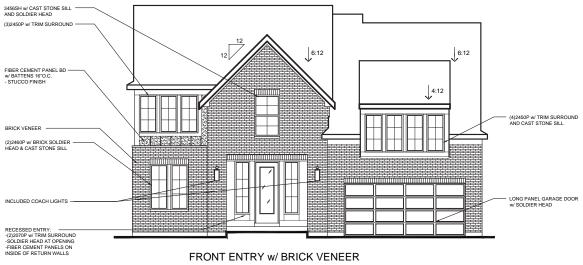

# Hampton Walk Fischer Homes

Subarea F - Masterpiece

**Model - Beckett** 

## **Model - Beckett**

Elevation - American Classic w/ Brick

### Model - Beckett

### Elevation - American Classic w/ Brick

#### **AMERICAN CLASSIC**

w/ BRICK VENEER (AVAILABLE w/ LOW OR HIGH BRICK SIDES)

w/ OPTIONAL SIDE ENTRY GARAGE w/ BRICK VENEER (AVAILABLE w/ LOW OR HIGH BRICK SIDES)

**Model - Beckett** 

Elevation - Coastal Classic w/ Brick