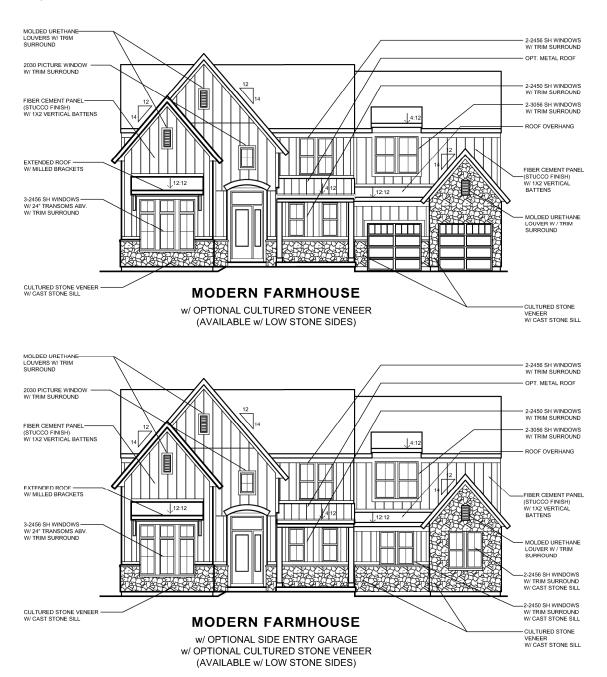

## **Model - Beckett**

Elevation - Modern Farmhouse w/ Brick

### **Model - Beckett**

### Elevation - Modern Farmhouse w/ Brick

w/ OPTIONAL SIDE ENTRY GARAGE
w/ BRICK VENEER
(AVAILABLE w/ LOW OR HIGH BRICK SIDES)

## **Model - Beckett**

Elevation - Modern Farmhouse w/ Stone

### Elevation - Modern Farmhouse w/ Stone