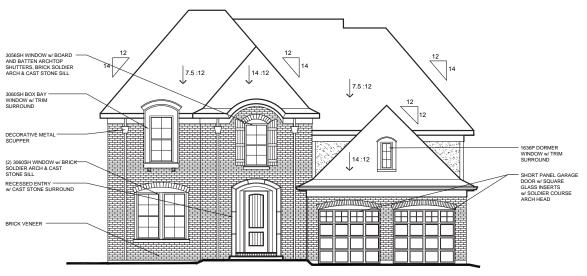

# Hampton Walk Fischer Homes

Subarea F - Masterpiece

**Model - Beckett** 

## **Model - Beckett**

Elevation - American Classic w/ Brick

### Model - Beckett

### Elevation - American Classic w/ Brick

#### **AMERICAN CLASSIC**

w/ BRICK VENEER (AVAILABLE w/ LOW OR HIGH BRICK SIDES)

w/ OPTIONAL SIDE ENTRY GARAGE w/ BRICK VENEER (AVAILABLE w/ LOW OR HIGH BRICK SIDES)

**Model - Beckett** 

Elevation - Coastal Classic w/ Brick