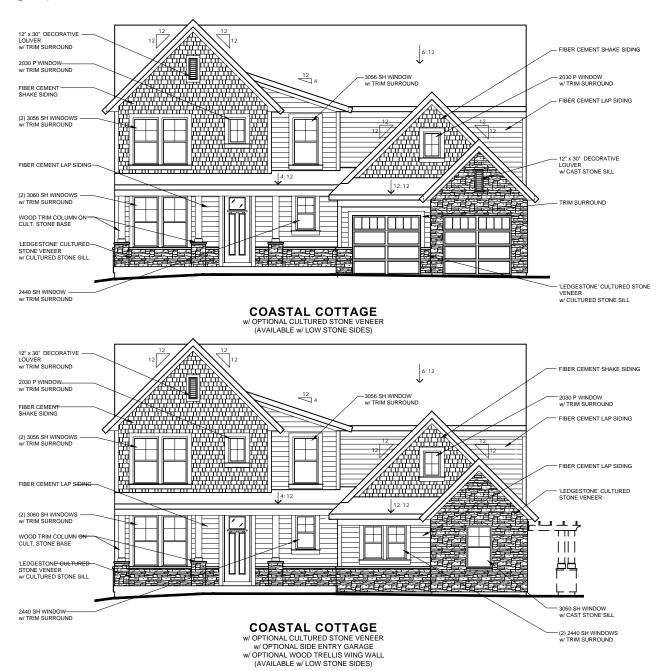

# Model - Huxley

### Elevation - Coastal Cottage w/ Brick

# COASTAL COTTAGE W/ BRICK VENEER (AVAILABLE W/ LOW OR HIGH BRICK SIDES)

Model - Huxley
Elevation - Coastal Cottage w/ Stone

## Elevation - Coastal Cottage w/ Stone

Model - Huxley
Elevation - English Elegance w/ Brick and Stone