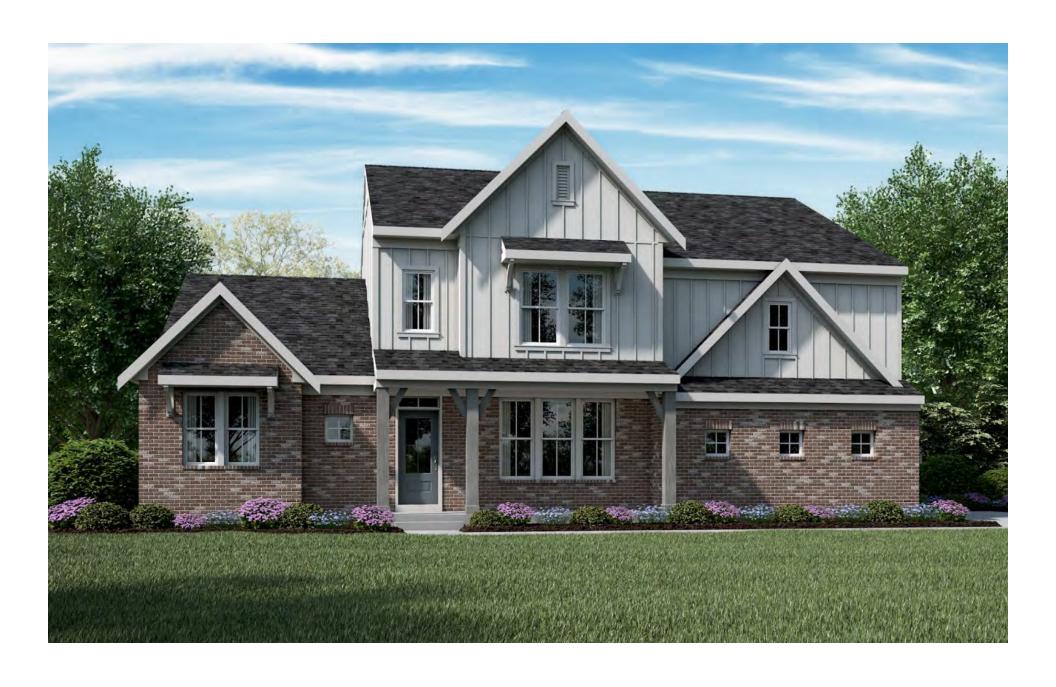

## **Model - Beckett**

Elevation - Modern Farmhouse w/ Brick

### **Model - Beckett**

### Elevation - Modern Farmhouse w/ Brick

w/ OPTIONAL SIDE ENTRY GARAGE
w/ BRICK VENEER
(AVAILABLE w/ LOW OR HIGH BRICK SIDES)