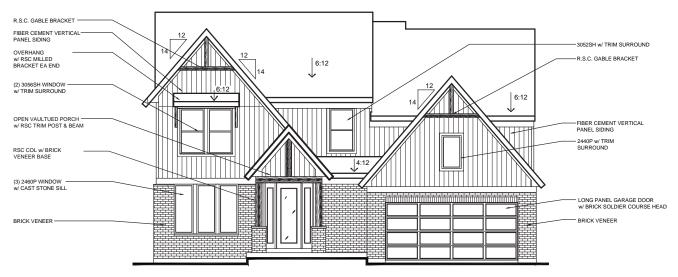

## **Model - Beckett**

Elevation - Modern Farmhouse w/ Brick

### **Model - Beckett**

### Elevation - Modern Farmhouse w/ Brick

w/ OPTIONAL SIDE ENTRY GARAGE
w/ BRICK VENEER
(AVAILABLE w/ LOW OR HIGH BRICK SIDES)