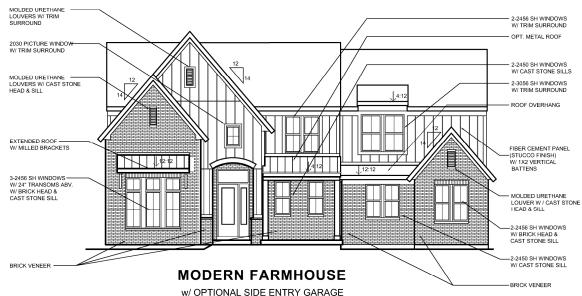

### Elevation - Modern Farmhouse w/ Brick

w/ OPTIONAL SIDE ENTRY GARAGE
w/ BRICK VENEER
(AVAILABLE w/ LOW OR HIGH BRICK SIDES)