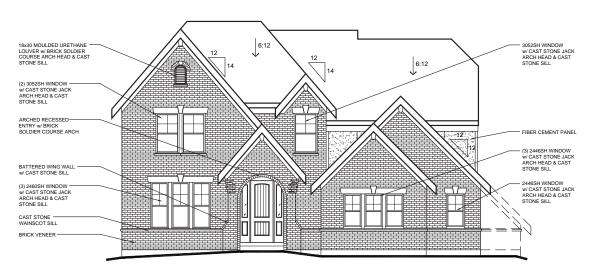

# Hampton Walk Fischer Homes

Subarea F - Masterpiece

**Model - Beckett** 

## **Model - Beckett**

Elevation - American Classic w/ Brick

### Model - Beckett

### Elevation - American Classic w/ Brick