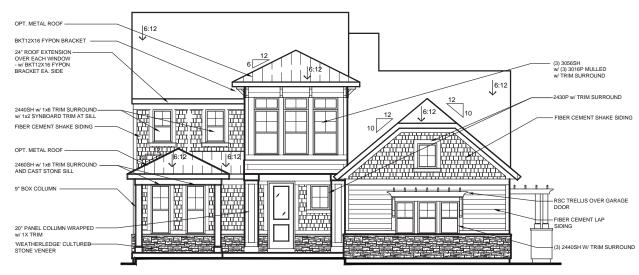

## **Model - Beckett**

Elevation - Modern Farmhouse w/ Brick

### **Model - Beckett**

### Elevation - Modern Farmhouse w/ Brick

w/ OPTIONAL SIDE ENTRY GARAGE
w/ BRICK VENEER
(AVAILABLE w/ LOW OR HIGH BRICK SIDES)