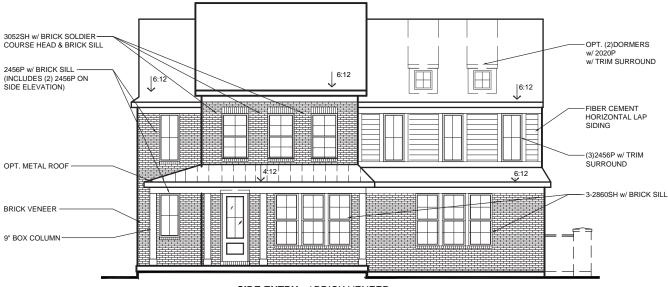

# Hampton Walk Fischer Homes

Subarea F - Masterpiece Model - Clay

Model - Clay
Elevation - American Classic w/ Brick

# **Model - Clay**

### Elevation - American Classic w/ Brick

FRONT ENTRY W/ BRICK VENEER
(AVAILABLE W/ LOW or HIGH BRICK SIDES AND REAR)

SIDE ENTRY W/ BRICK VENEER
(AVAILABLE W/ LOW or HIGH BRICK SIDES AND REAR)
W/ OPT. BRICK WING WALL