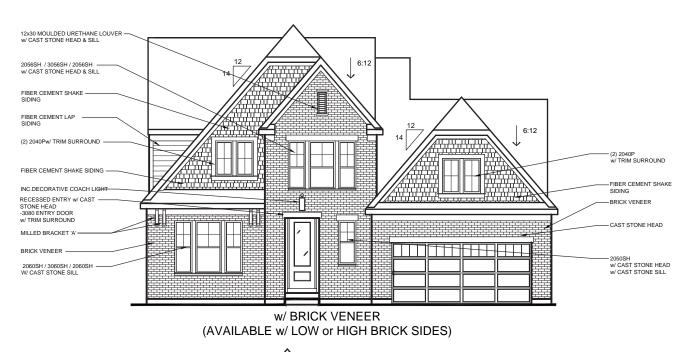

#### **AMERICAN CLASSIC**

w/ BRICK VENEER (AVAILABLE w/ LOW OR HIGH BRICK SIDES)

w/ OPTIONAL SIDE ENTRY GARAGE w/ BRICK VENEER (AVAILABLE w/ LOW OR HIGH BRICK SIDES)

**Model - Beckett** 

Elevation - Coastal Classic w/ Brick