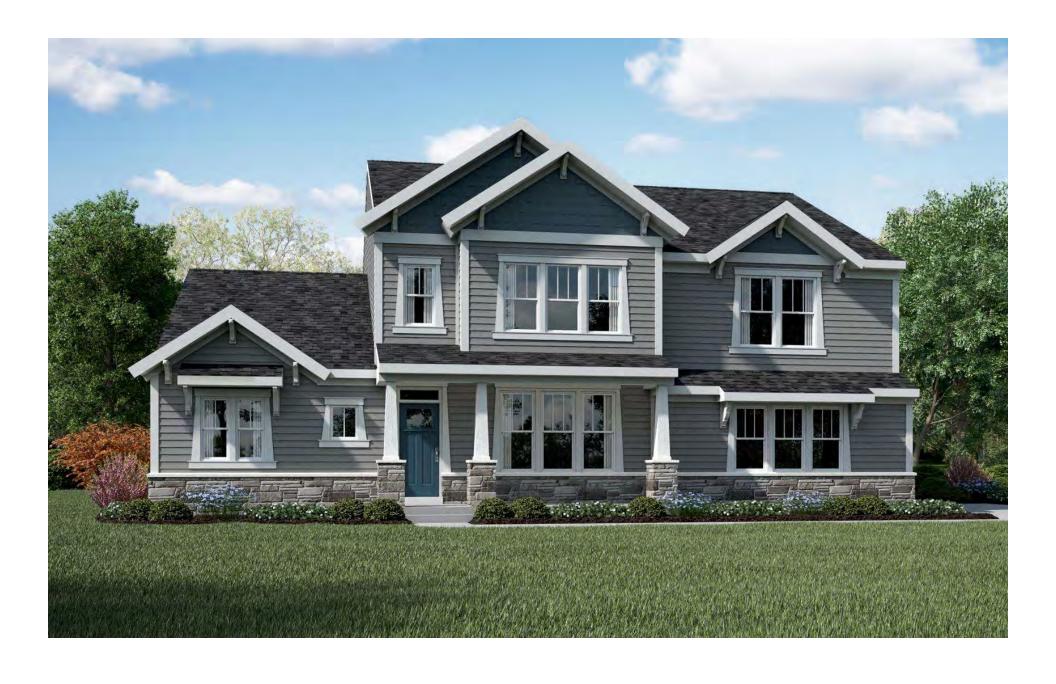

## **Model - Beckett**

Elevation - Modern Farmhouse w/ Brick

### **Model - Beckett**

### Elevation - Modern Farmhouse w/ Brick

w/ OPTIONAL SIDE ENTRY GARAGE
w/ BRICK VENEER
(AVAILABLE w/ LOW OR HIGH BRICK SIDES)