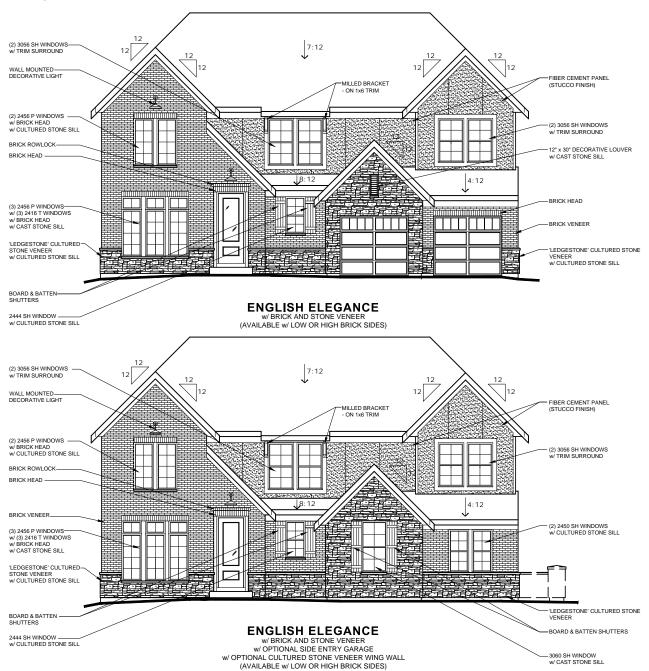

### **Model - Leland**

Elevation - English Elegance w/ Brick and Stone

### **Model - Leland**

#### Elevation - English Elegance w/ Brick and Stone

FRONT ENTRY W/ BRICK AND CULTURED STONE VENEER AVAILABLE W/ LOW OR HIGH BRICK SIDES AND REAR

SIDE ENTRY W/ BRICK AND CULTURED STONE VENEER AVAILABLE W/ LOW OR HIGH BRICK SIDES AND REAR Elevation - Modern Farmhouse w/ Brick