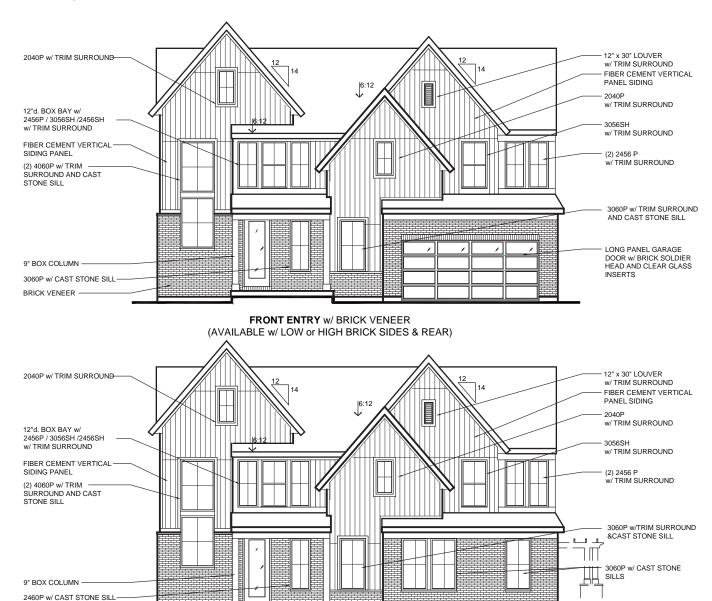

# Hampton Walk Fischer Homes

Subarea F - Masterpiece

**Model - Beckett** 

## **Model - Beckett**

Elevation - American Classic w/ Brick

### Model - Beckett

### Elevation - American Classic w/ Brick

#### **AMERICAN CLASSIC**

w/ BRICK VENEER (AVAILABLE w/ LOW OR HIGH BRICK SIDES)

w/ OPTIONAL SIDE ENTRY GARAGE w/ BRICK VENEER (AVAILABLE w/ LOW OR HIGH BRICK SIDES)

**Model - Beckett** 

Elevation - Coastal Classic w/ Brick