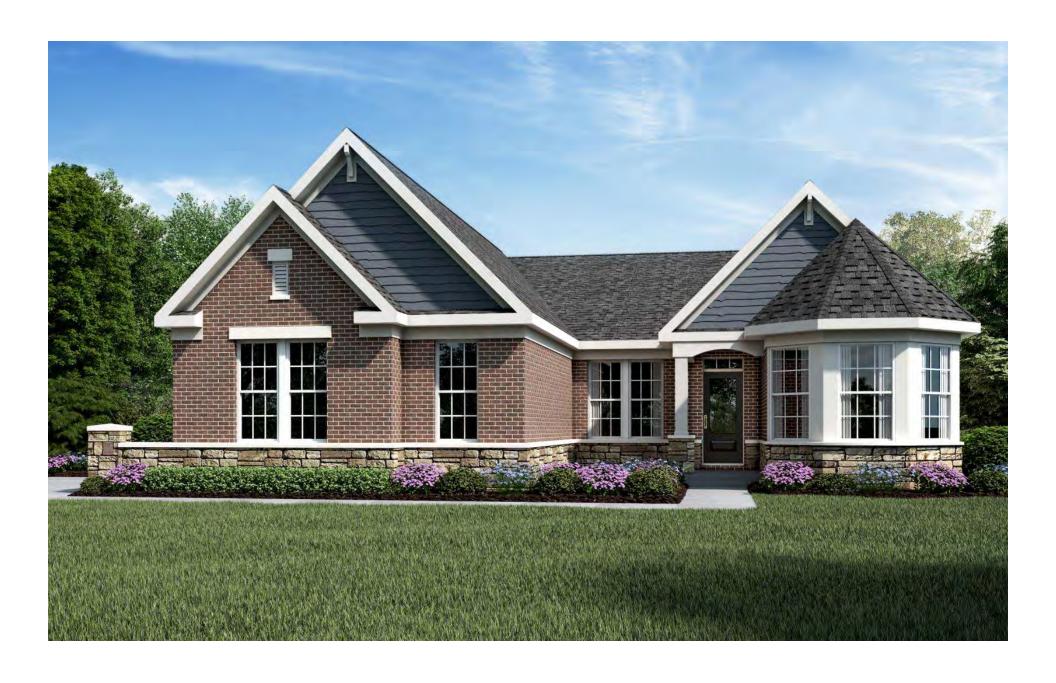

#### **AMERICAN CLASSIC**

w/ BRICK VENEER (AVAILABLE w/ LOW OR HIGH BRICK SIDES)

w/ OPTIONAL SIDE ENTRY GARAGE w/ BRICK VENEER (AVAILABLE w/ LOW OR HIGH BRICK SIDES)

**Model - Beckett** 

Elevation - Coastal Classic w/ Brick