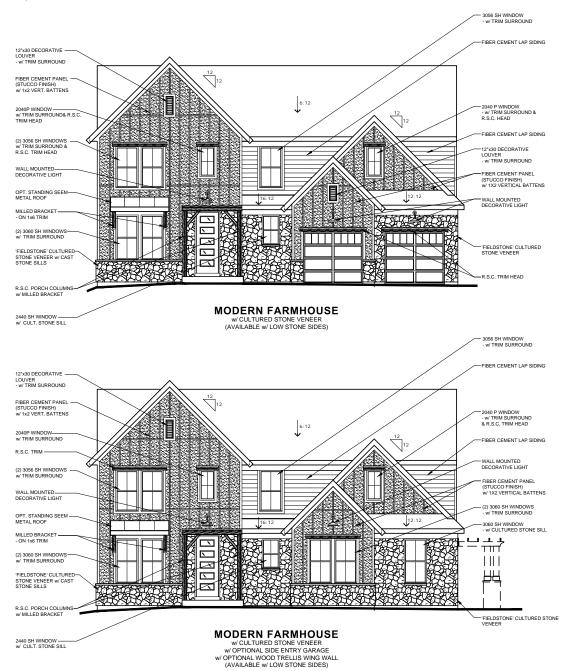

### Elevation - Modern Farmhouse w/ Brick

w/ OPTIONAL SIDE ENTRY GARAGE
w/ BRICK VENEER
(AVAILABLE w/ LOW OR HIGH BRICK SIDES)