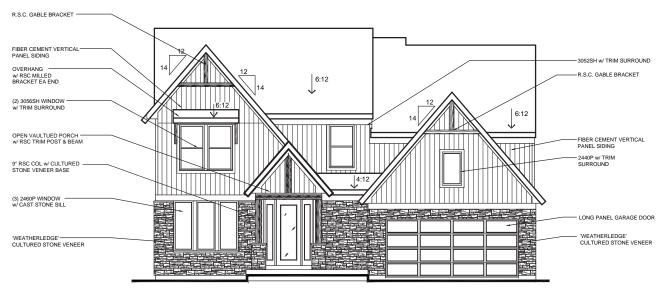

## **Model - Beckett**

Elevation - Modern Farmhouse w/ Stone

### **Model - Beckett**

### Elevation - Modern Farmhouse w/ Stone