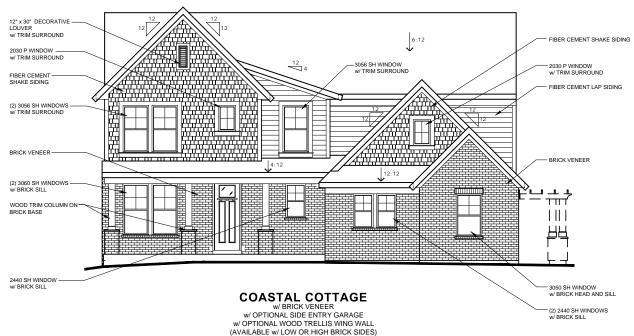

# Hampton Walk Fischer Homes

Subarea F - Masterpiece Model - Huxley

Model - Huxley
Elevation - Coastal Cottage w/ Brick

# Model - Huxley

### Elevation - Coastal Cottage w/ Brick

# COASTAL COTTAGE W/ BRICK VENEER (AVAILABLE W/ LOW OR HIGH BRICK SIDES)

Model - Huxley
Elevation - Coastal Cottage w/ Stone