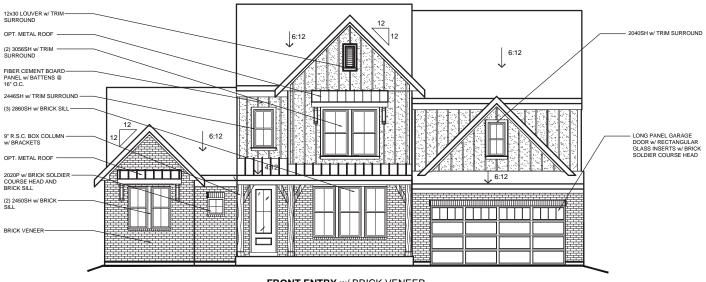

## **Model - Beckett**

Elevation - Modern Farmhouse w/ Brick

### **Model - Beckett**

### Elevation - Modern Farmhouse w/ Brick

w/ OPTIONAL SIDE ENTRY GARAGE
w/ BRICK VENEER
(AVAILABLE w/ LOW OR HIGH BRICK SIDES)