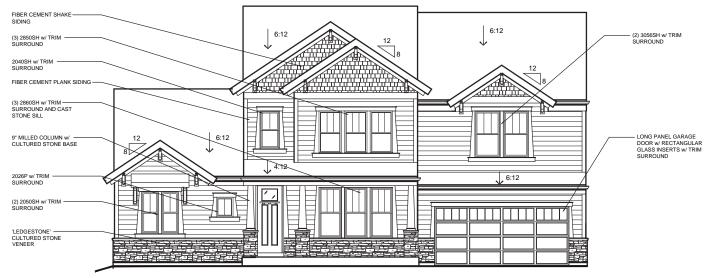

## **Model - Beckett**

Elevation - English Elegance w/ Brick and Stone

### **Model - Beckett**

### Elevation - English Elegance w/ Brick and Stone