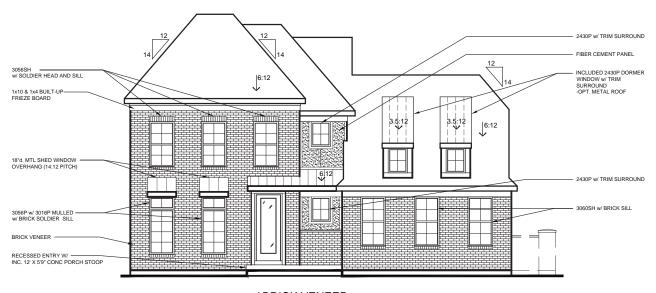

## **Model - Beckett**

Elevation - Modern Farmhouse w/ Brick

### **Model - Beckett**

### Elevation - Modern Farmhouse w/ Brick

w/ OPTIONAL SIDE ENTRY GARAGE
w/ BRICK VENEER
(AVAILABLE w/ LOW OR HIGH BRICK SIDES)