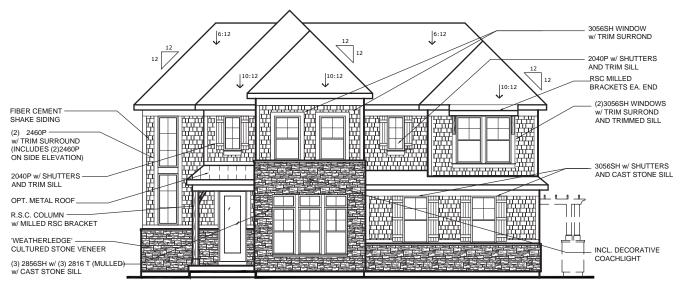

# Model - Huxley

## Elevation - Coastal Cottage w/ Stone

Model - Huxley
Elevation - English Elegance w/ Brick and Stone