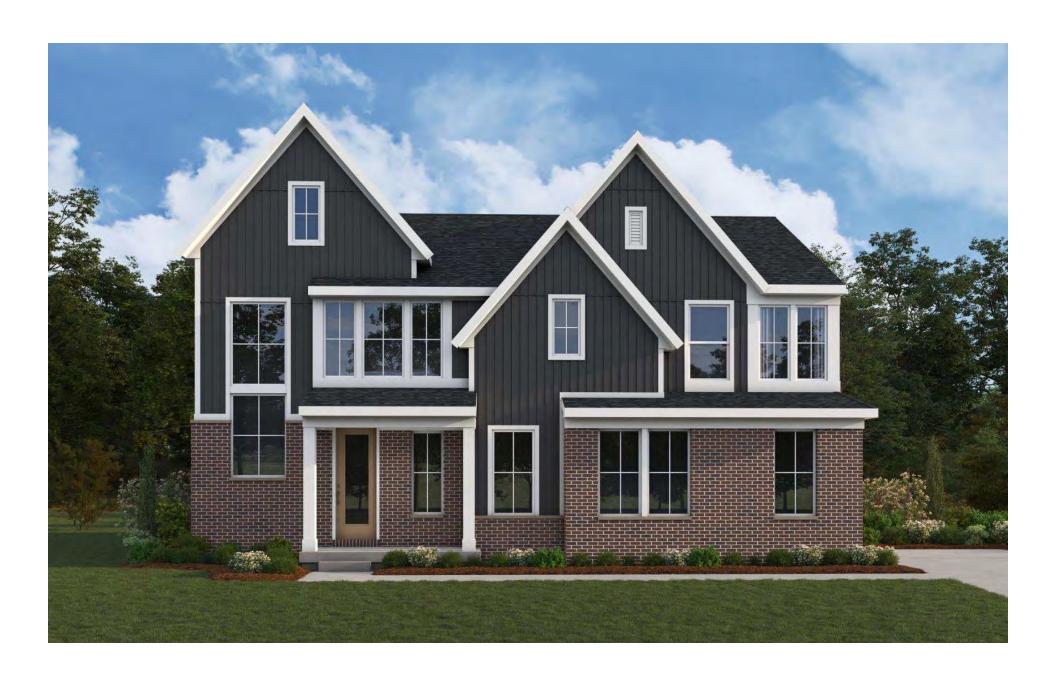

#### **AMERICAN CLASSIC**

w/ BRICK VENEER (AVAILABLE w/ LOW OR HIGH BRICK SIDES)

w/ OPTIONAL SIDE ENTRY GARAGE w/ BRICK VENEER (AVAILABLE w/ LOW OR HIGH BRICK SIDES)

**Model - Beckett** 

Elevation - Coastal Classic w/ Brick