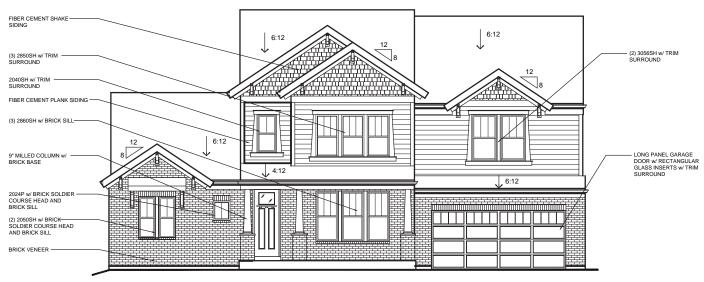

## **Model - Beckett**

Elevation - Modern Farmhouse w/ Stone

### **Model - Beckett**

### Elevation - Modern Farmhouse w/ Stone