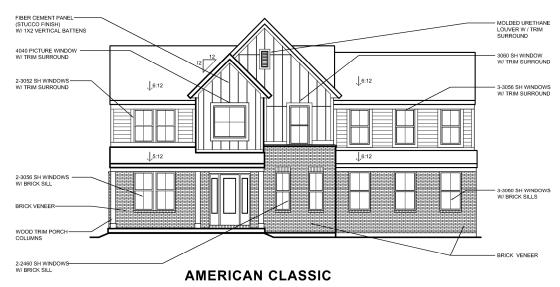

# Hampton Walk Fischer Homes

Subarea F - Masterpiece

**Model - Beckett** 

## **Model - Beckett**

Elevation - American Classic w/ Brick

### Model - Beckett

### Elevation - American Classic w/ Brick

#### **AMERICAN CLASSIC**

w/ BRICK VENEER (AVAILABLE w/ LOW OR HIGH BRICK SIDES)

w/ OPTIONAL SIDE ENTRY GARAGE w/ BRICK VENEER (AVAILABLE w/ LOW OR HIGH BRICK SIDES)

**Model - Beckett** 

Elevation - Coastal Classic w/ Brick