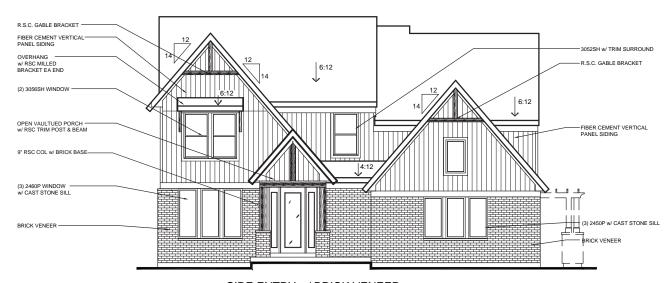

## **Model - Beckett**

Elevation - Modern Farmhouse w/ Brick

### **Model - Beckett**

### Elevation - Modern Farmhouse w/ Brick

w/ OPTIONAL SIDE ENTRY GARAGE
w/ BRICK VENEER
(AVAILABLE w/ LOW OR HIGH BRICK SIDES)