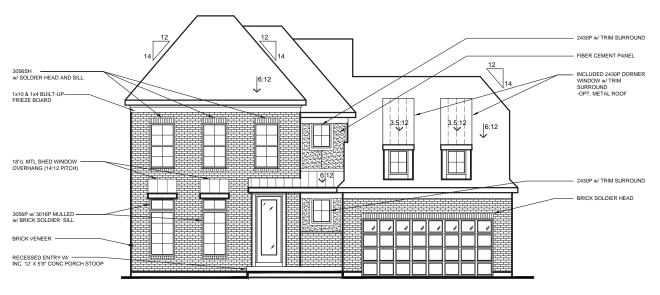

## **Model - Beckett**

Elevation - Modern Farmhouse w/ Brick

### **Model - Beckett**

### Elevation - Modern Farmhouse w/ Brick

w/ OPTIONAL SIDE ENTRY GARAGE
w/ BRICK VENEER
(AVAILABLE w/ LOW OR HIGH BRICK SIDES)