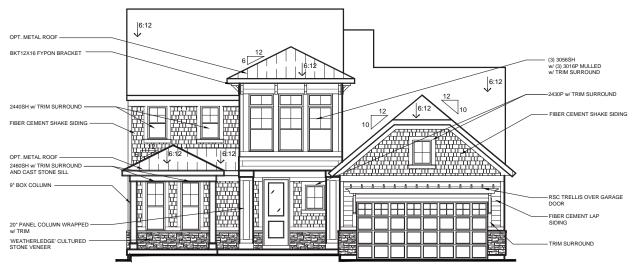

# Model - Huxley

## Elevation - French Manor w/ Brick

Model - Huxley
Elevation - Modern Farmhouse w/ Stone