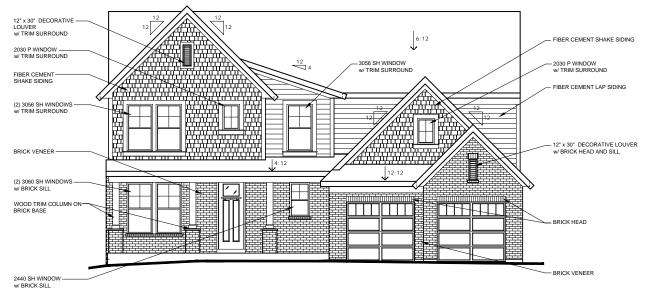

# Hampton Walk Fischer Homes

Subarea F - Masterpiece Model - Huxley

Model - Huxley
Elevation - Coastal Cottage w/ Brick

# Model - Huxley

### Elevation - Coastal Cottage w/ Brick

# COASTAL COTTAGE W/ BRICK VENEER (AVAILABLE W/ LOW OR HIGH BRICK SIDES)

Model - Huxley
Elevation - Coastal Cottage w/ Stone