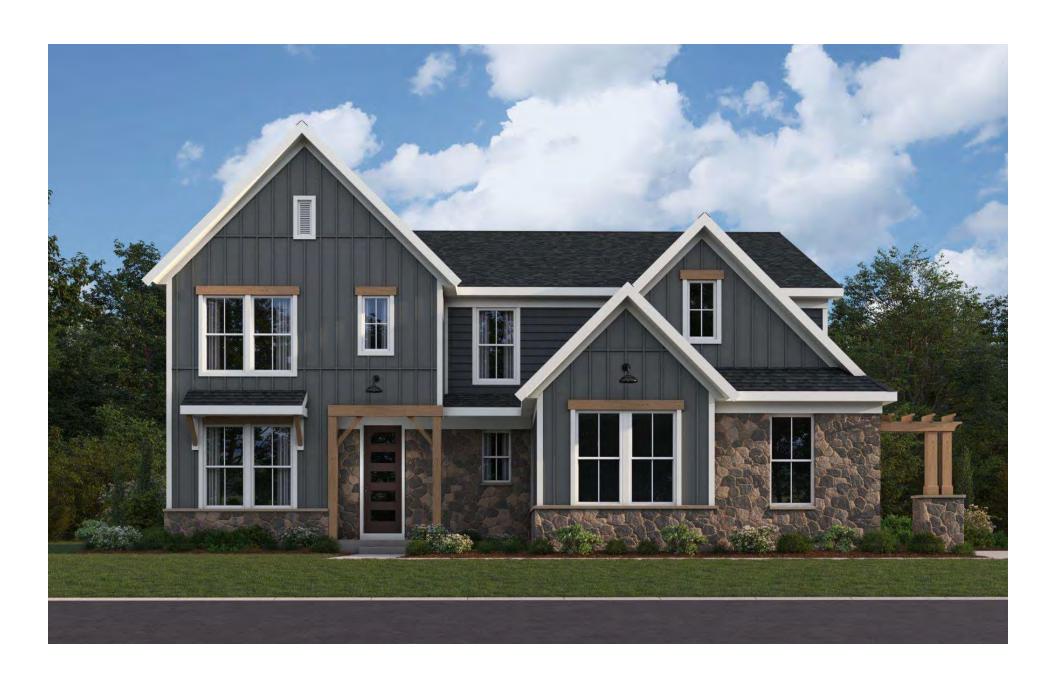

## **Model - Beckett**

Elevation - Modern Farmhouse w/ Brick

### **Model - Beckett**

### Elevation - Modern Farmhouse w/ Brick

w/ OPTIONAL SIDE ENTRY GARAGE
w/ BRICK VENEER
(AVAILABLE w/ LOW OR HIGH BRICK SIDES)