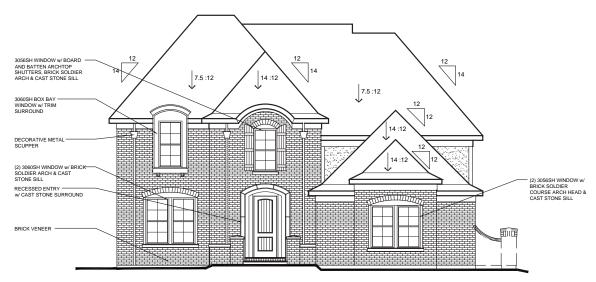

### Model - Beckett

Elevation - Coastal Classic w/ Brick

**Model - Beckett** 

Elevation - Coastal Classic w/ Stone

### Model - Beckett

### Elevation - Coastal Classic w/ Stone