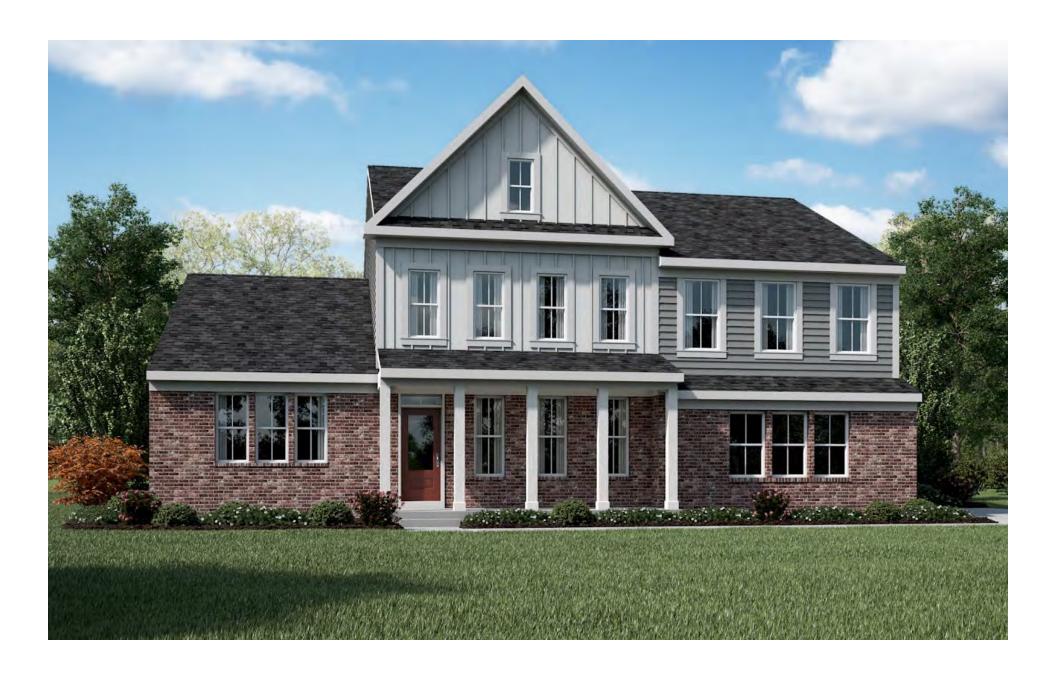

## **Model - Beckett**

Elevation - Modern Farmhouse w/ Brick

### **Model - Beckett**

### Elevation - Modern Farmhouse w/ Brick

w/ OPTIONAL SIDE ENTRY GARAGE
w/ BRICK VENEER
(AVAILABLE w/ LOW OR HIGH BRICK SIDES)