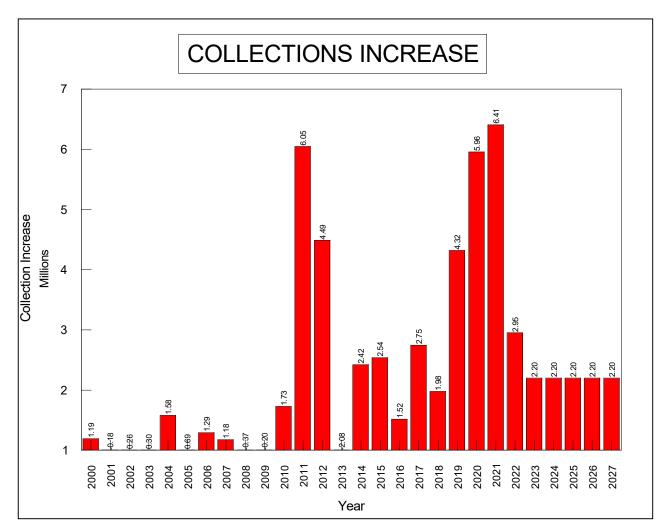

| 0.0170     | 2,537,815     |
| 2014           | 0.0166     | 2,422,921     |
| 2013           | 0.0158     | (2,084,085)   |
| 2012           | 0.0163     | 4,488,531     |
| 2011           | 0.0157     | 6,048,879     |
| 2010           | 0.0126     | 1,729,186     |
| 2009           | 0.0116     | (202,941)     |
| 2008           | 0.0115     | (365,575)     |
| 2007           | 0.0115     | 1,178,619     |
| 2006           | 0.0000     | 1,294,555     |
| 2005           | 0.0000     | 692,136       |
| 2004           | 0.0000     | 1,582,663     |
| 2003           | 0.0000     | 298,450       |
| 2002           | 0.0000     | 257,796       |
| 2001           | 0.0000     | (178,759)     |
| 2000           | 0.0000     | 1,193,917     |
| 1999           | 0.0000     |               |



CERT3
VERNON TOWNSHIP LIBRARY
Summary of Countywide Collections and Distributions by the State
Revised August 20, 2024 [Draft]

|            |                  |               |                |              |                  |                 |            | Rate             | Rate          | Rate           | Rate         |                 |                   |            |
|------------|------------------|---------------|----------------|--------------|------------------|-----------------|------------|------------------|---------------|----------------|--------------|-----------------|-------------------|------------|
| Calendar   | Expenditure      | Expenditure   | Expenditure    | Correctional |                  |                 |            | Expenditure      | Expenditure   | Exp