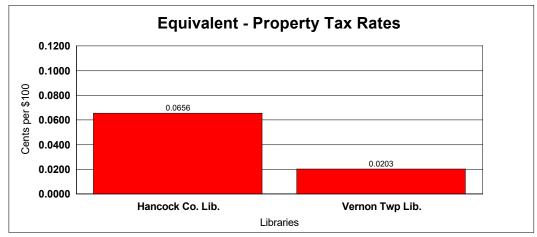

--------------|-----------------|--|--|--|--|--|
|                                |                 |  |  |  |  |  |
| Hancock Co. Lib.               | Vernon Twp Lib. |  |  |  |  |  |
| 2,237,338                      | 179,809         |  |  |  |  |  |
| 0                              | 0               |  |  |  |  |  |
| 0                              | 0               |  |  |  |  |  |
| 2,237,338                      | 179,809         |  |  |  |  |  |
|                                |                 |  |  |  |  |  |

| 2024 Budg        | gets            |
|------------------|-----------------|
| Hancock Co. Lib. | Vernon Twp Lib. |
| 5,214,500        | 484,627         |
| 0                | 0               |
| 497,214          | 0               |
| 5,711,714        | 484,627         |



| 2022 Assessed Valuation |                |  |  |  |  |  |
|-------------------------|----------------|--|--|--|--|--|
| Hancock Co. Lib.V       | /ornan Tum Lib |  |  |  |  |  |
| Haricock Co. Lib.v      | remon Twp Lib. |  |  |  |  |  |
| 3,459,485,016           | 785,328,561    |  |  |  |  |  |

|        | 2023 Assessed Valuation |                 |  |  |  |  |  |
|--------|-------------------------|-----------------|--|--|--|--|--|
|        | Hancock Co. Lib.        | Vernon Twp Lib. |  |  |  |  |  |
|        | 4.153.884.407           | 988,480,191     |  |  |  |  |  |
| crease | , ,                     | 25.87%          |  |  |  |  |  |

|          | 2024 Assessed Valuation |                 |  |  |  |  |
|----------|-------------------------|-----------------|--|--|--|--|
|