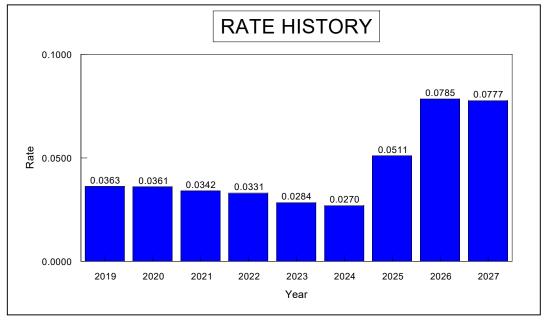

| 0.0363<br>0.0000 | 0.0361<br>0.0000 | 0.0342<br>0.0000 | 0.0331<br>0.0000 | 0.0284<br>0.0000 | 0.0270<br>0.0000 | 0.0511<br>0.0000 | 0.0537<br>0.0248  | 0.0557<br>0.0220  |
| Total                          | 0.0363           | 0.0361           | 0.0342           | 0.0331           | 0.0284           | 0.0270           | 0.0511           | 0.0785            | 0.0777            |
| Increase or (decrease)         | (0.0018)         | (0.0002)         | (0.0019)         | (0.0011)         | (0.0047)         | (0.0014)         | 0.0241           | 0.0274            | (8000.0)          |
| Percent Increase or (decrease) | -4.72%           | -0.55%           | -5.26%           | -3.22%           | -14.20%          | -4.93%           | 89.26%           | 53.62%            | -1.02%            |



# VERNON TOWNSHIP LIBRARY

**Assessed Valuation** 

(PAY YEAR)
Revised August 20, 2024 [Draft]

| Revised August 20, 2024 [Draft]   |             |             |             |             |             |               |               |               |               |
|-----------------------------------|-------------|-------------|-------------|-------------|-------------|---------------|---------------|---------------|---------------|
|                                   | Actual      | Actual      | Actual      | Actual      | Actual      | BUDGET        | BUDGET        | Projected     | Projected     |
|                                   | 2019        | 2020        | 2021        | 2022        | 2023        | 2024          | 2025          | 2026          | 2027          |
| Vernon Towns