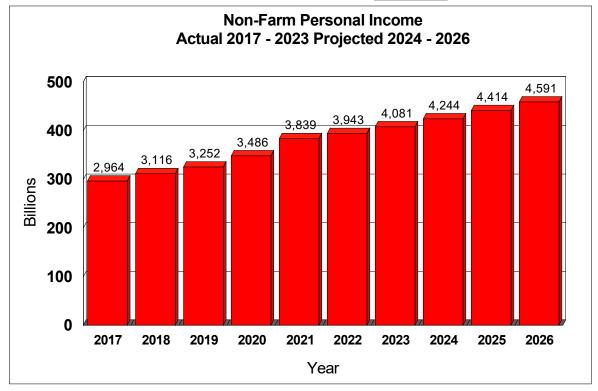

| 4.0%              | 4.0%              | 4.0%              |
| Annual Increase                      | 7,394,200,000   | 15,151,050,000  | 13,628,370,000  | 23,391,350,000  | 35,267,580,000  | 10,418,020,000  | 13,840,330,000  | 16,324,861,200    | 16,977,855,648    | 17,656,969,874    |
|                                      |                 |                 |                 |                 |                 |                 | 80%             | 80%               | 80%               |                   |
| Prior six year average growth factor | 1.040           | 1.034           | 1.035           | 1.042           | 1.043           | 1.050           | 1.041           | 1.044             | 1.043             | 1.053             |

(Cannot be greater than 1.06) (80% for 2024 & 2025)



# VERNON TOWNSHIP LIBRARY Projection of Maximum Levy Calculations - Library General Fund

Revised August 20, 2024 [Draft]

| Revised August 20, 2024 [Diait]                                | Actual<br>2019                     | Actual<br>2020                    | Actual<br>2021                    | Actual<br>2022                    | Actual<br>2023                    | BUDGET<br>2024                    | BUDGET<br>2025                     | Projected<br>2026                 | Projected<br>2027                  |
|----------------------------------------------------------------|------------------------------------|-----------------------------------|-----------------------------------|-----------------------------------|-----------------------------------|----------------------------------