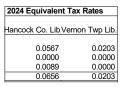

r>\$244,220         | 259,945<br>0<br>\$259,945         | 280,728<br>0<br>\$280,728         | 323,583<br>0<br>\$323,583         | 706,297<br>0<br>\$706,297          | 853,348<br>0<br>\$853,348         | 1,000,039<br>0<br>\$1,000,039      |
| General Fund Budget<br>Increase<br>Percent Increase            | 394,548<br>12,973<br><b>3.40</b> % | 408,356<br>13,808<br><b>3.50%</b> | 425,505<br>17,149<br><b>4.20%</b> | 443,802<br>18,297<br><b>4.30%</b> | 465,992<br>22,190<br><b>5.00%</b> | 484,632<br>18,640<br><b>4.00%</b> | 504,017<br>19,385<br><b>4.00</b> % | 524,178<br>20,161<br><b>4.00%</b> | 551,959<br>27,781<br><b>5.30</b> % |

#### VERNON TOWNSHIP LIBRARY Comparison of Hancock County Libraries Revised August 20, 2024 [Draft]

#### LIBRARY

General Fund Debt Service Fund Bond 2 Fund Total



| 2024 Equivalent Levies |                 |  |  |  |  |  |  |
|------------------------|-----------------|--|--|--|--|--|--|
|                        |                 |  |  |  |  |  |  |
| Hancock Co. Lib.       | Vernon Twp Lib. |  |  |  |  |  |  |
|                        |                 |  |  |  |  |  |  |
| 3,089,880              | 280,728         |  |  |  |  |  |  |
| 0                      | 0               |  |  |  |  |  |  |
| 484,593                | ō               |  |  |  |  |  |  |
| 3,574,473              | 280,728         |  |  |  |  |  |  |
|                        |                 |  |  |  |  |  |  |

| 2024 LIT (Regular and Special) |                 |  |  |  |  |  |
|--------------------------------|-----------------|--|--|--|--|--|
|