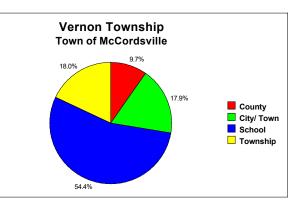

| Total   |
|----------------------------------|---------|
|                                  | County  |
| Hancock Co. Lib. Vernon Twp Lib. | Average |
| \$34.84 \$11.52                  | \$30.27 |

#### **VERNON TOWNSHIP LIBRARY** 2024 District Rates Revised August 20, 2024 [Draft]

#### **Taxing District**

|            | Vernon   | Vernon Twp | Vernon Twp   |  |  |
|------------|----------|------------|--------------|--|--|
|            | Township | Fortville  | McCordsville |  |  |
| County     | 0.2769   | 0.2769     | 0.2769       |  |  |
| City/ Town | 0.0000   | 0.7947     | 0.5124       |  |  |
| School     | 1.5531   | 1.5531     | 1.5531       |  |  |
| Township   | 0.5127   | 0.5127     | 0.5127       |  |  |
| Total      | 2.3427   | 3.1374     | 2.8551       |  |  |







| VERNON TOWNSHIP LIBRARY                          |                                       |                                          |             |                                     |        |                                       |                                          |             |                                     |        |
|--------------------------------------------------|---------------------------------------|------------------------------------------|-------------|-------------------------------------|--------|---------------------------------------|------------------------------------------|-------------|-------------------------------------|--------|
| LIT Distribution Revised August 20, 2024 [Draft] | 2016<br>Actual<br>Certified<br>SHARES | 2016<br>Sp. Dist.<br>