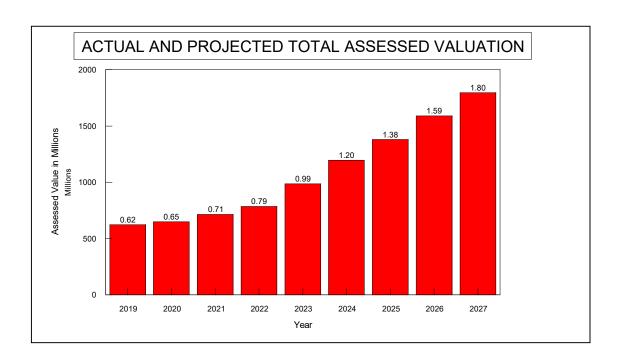

| 206,663,418   |
| Commercial Vehicles               |             |             |             |             |             |               |               |               |               |
| Certified Assessed Value          |             |             | 0           | 0           | 0           | 0             | 0             | 0             | 0             |
| Inventory/Supp Homestead AV       | 128,359,816 | 128,359,816 | 128,359,816 | 128,359,816 | 128,359,816 | 128,359,816   | 128,359,816   | 128,359,816   | 128,359,816   |
| Three year average factor         |             |             | 1.0510      | 1.0618      | 1.0801      | 1.1524        | 1.1899        | 1.2082        | 1.1719        |

VERNON TOWNSHIP LIBRARY **Assessed Valuation** (PAY YEAR) Revised August 20, 2024 [Draft]



#### VERNON TOWNSHIP LIBRARY Non-Farm Personal Income Growth Factor

Revised August 20, 2024 [Draft]

|                                      | Actual<br>2017  | Actual<br>2018  | Actual<br>2019  | Actual<br>2020  | Actual<br>2021  | Actual<br>2022  | Actual<br>2023  | Projected<br>2024 | Projected<br>2025 | Projected<br>2026 |
|--------------------------------------|-----------------|-----------------|-----------------|-----------------|-----------------|-----------------|-----------------|-------------------|-------------------|-------------------|
| State of Indiana                     |                 |                 |                 |                 |                 |                 |                 |                   |                   |                   |
| Non-Farm Pers