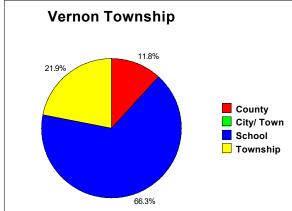

| Total   |
|----------------------------------|---------|
|                                  | County  |
| Hancock Co. Lib. Vernon Twp Lib. | Average |
| \$34.84 \$11.52                  | \$30.27 |

#### **VERNON TOWNSHIP LIBRARY** 2024 District Rates Revised August 20, 2024 [Draft]

#### **Taxing District**

|            | Vernon   | Vernon Twp | Vernon Twp   |  |  |
|------------|----------|------------|--------------|--|--|
|            | Township | Fortville  | McCordsville |  |  |
| County     | 0.2769   | 0.2769     | 0.2769       |  |  |
| City/ Town | 0.0000   | 0.7947     | 0.5124       |  |  |
| School     | 1.5531   | 1.5531     | 1.5531       |  |  |
| Township   | 0.5127   | 0.5127     | 0.5127       |  |  |
| Total      | 2.3427   | 3.1374     | 2.8551       |  |  |







| VERNON TOWNSHIP LIBRARY                          |                                       |                                          |             |                                     |        |                                       |                                          |             |                                     |        |
|--------------------------------------------------|---------------------------------------|------------------------------------------|-------------|-------------------------------------|--------|---------------------------------------|------------------------------------------|-------------|-------------------------------------|--------|
| LIT Distribution Revised August 20, 2024 [Draft] | 2016<br>Actual<br>Certified<br>SHARES | 2016<br>Sp. Dist.<br>Ce