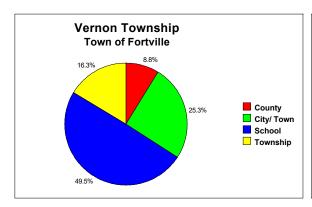

| Total   |
|----------------------------------|---------|
|                                  | County  |
| Hancock Co. Lib. Vernon Twp Lib. | Average |
| \$34.84 \$11.52                  | \$30.27 |

#### **VERNON TOWNSHIP LIBRARY** 2024 District Rates Revised August 20, 2024 [Draft]

#### **Taxing District**

|            | Vernon   | Vernon Twp | Vernon Twp   |  |  |
|------------|----------|------------|--------------|--|--|
|            | Township | Fortville  | McCordsville |  |  |
| County     | 0.2769   | 0.2769     | 0.2769       |  |  |
| City/ Town | 0.0000   | 0.7947     | 0.5124       |  |  |
| School     | 1.5531   | 1.5531     | 1.5531       |  |  |
| Township   | 0.5127   | 0.5127     | 0.5127       |  |  |
| Total      | 2.3427   | 3.1374     | 2.8551       |  |  |







| VERNON TOWNSHIP LIBRARY                          |                                       |                                          |             |                                     |        |                                       |                                          |             |                                     |        |
|--------------------------------------------------|---------------------------------------|------------------------------------------|-------------|-------------------------------------|--------|---------------------------------------|------------------------------------------|-------------|-------------------------------------|--------|
| LIT Distribution Revised August 20, 2024 [Draft] | 2016<br>Actual<br>Certified<br>SHARES | 2016<br>Sp. Dist.<b