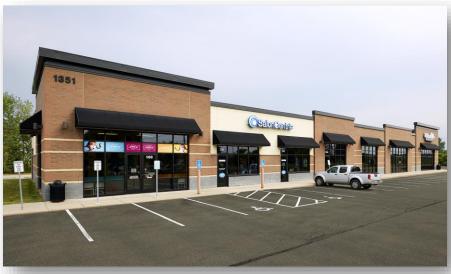

Gateway @ McCordsville



#### Site Plan





# Engineering Site Plan





#### Sample Building Elevations Flex Industrial Buildings







## Sample Retail Building Elevations







### Flex Industrial Buildings Side & Rear Elevations









#### **2022 NAIOP Developer of the Year**

Patch Development was founded in Westfield, Hamilton County, Indiana from the desire to develop commercial real estate to its best and highest use while maintaining a high degree of integrity. By sticking to our principles, we thoughtfully and strategically work on projects to ensure they are developed logically while being financially viable. We believe business can still be done on a handshake and we take pride in the partnerships we have created in both the private and public sectors. With transparency, honesty, and flexibility Patch is committed to development in a simple and trustworthy manner.



Pat Chittenden

Pat@patch-development.com



Andrew Greenwood

Andrew@patch-devel