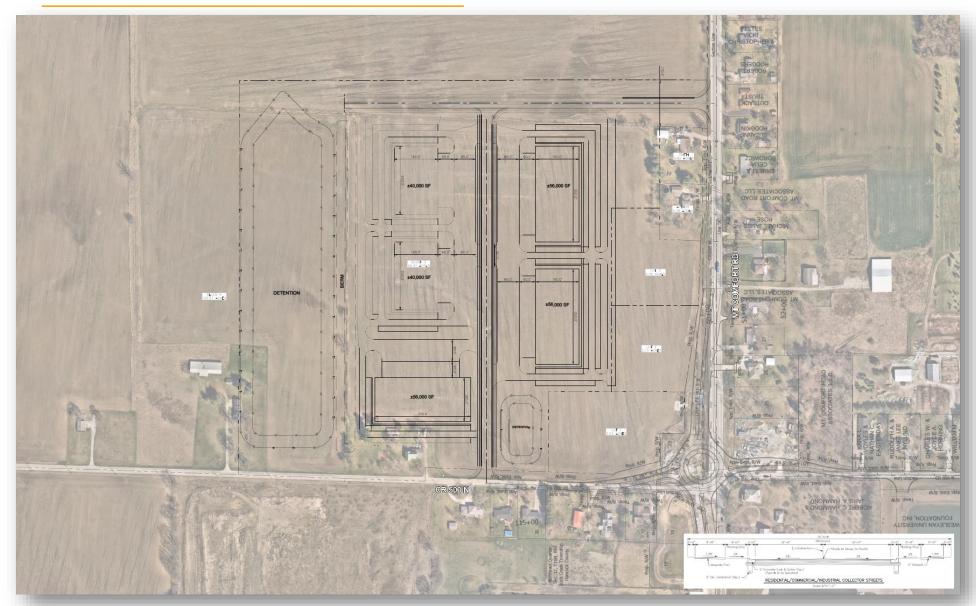

Gateway @ McCordsville



#### Site Plan





# Engineering Site Plan





#### Sample Building Elevations Flex Industrial Buildings







## Sample Retail Building Elevations







### Flex Industrial Buildings Side & Rear Elevations









#### **2022 NAIOP Developer of the Year**

Patch Development was founded in Westfield, Hamilton County, Indiana from the desire to develop commercial real estate to its best and highest use while maintaining a high degree of integrity. By sticking to our principles, we thoughtfully and strategically work on projects to ensure they are developed logically while being financially viable. We believe business can still be done on a handshake and we take pride in the partnerships we have created in both the private and public sectors. With transparency, honesty, and flexibility Patch is committed to development in a simple