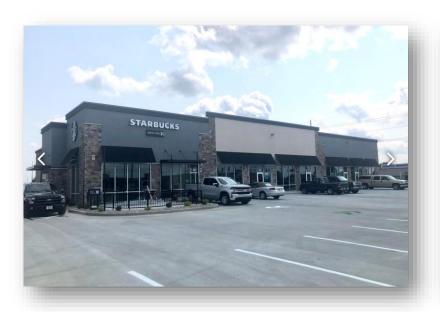

Gateway @ McCordsville



#### Site Plan





# Engineering Site Plan





#### Sample Building Elevations Flex Industrial Buildings







## Sample Retail Building Elevations







### Flex Industrial Buildings Side & Rear Elevations









#### **2022 NAIOP Developer of the Year**

Patch Development was founded in Westfield, Hamilton County, Indiana from the desire to develop commercial real estate to its best and highest use while maintaining a high degree of integrity. By sticking to our principles, we thoughtfully and strategically work on projects to ensure they are developed logically while being financially viable. We believe business can still be done on a handshake and we take pride in the partnerships we have created in both the private and public sectors. With transparency, honesty, and flexibility Patch is committed to development in a simple and trustworthy manner.



Pat Chittenden

Pat@patch-development.com



Andrew Greenwood

Andrew@patch-dev