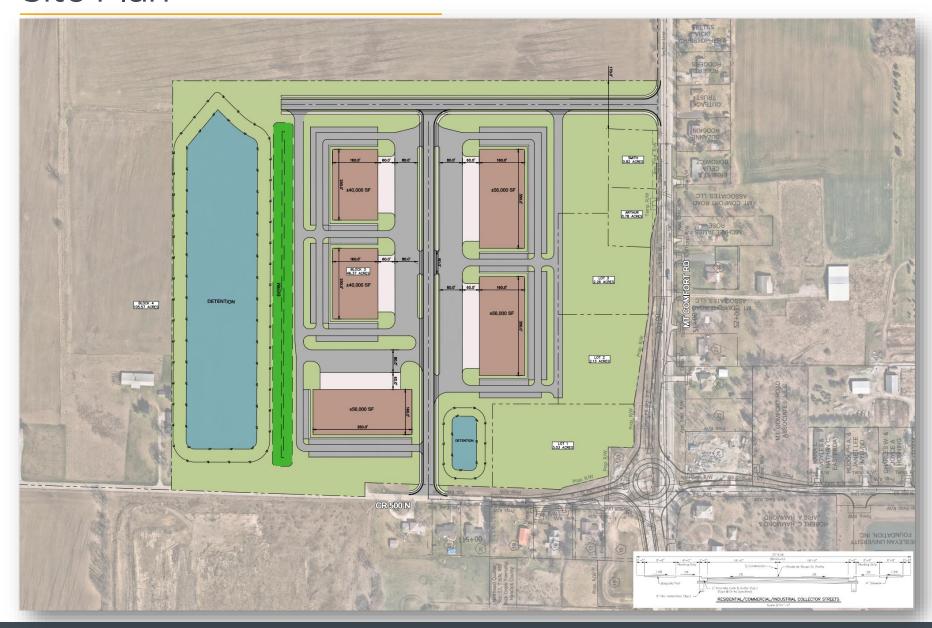

Gateway @ McCordsville



#### Site Plan





# Engineering Site Plan





#### Sample Building Elevations Flex Industrial Buildings







## Sample Retail Building Elevations







### Flex Industrial Buildings Side & Rear Elevations









#### **2022 NAIOP Developer of the Year**

Patch Development was founded in Westfield, Hamilton County, Indiana from the desire to develop commercial real estate to its best and highest use while maintaining a high degree of integrity. By sticking to our principles, we thoughtfully and strategically work on projects to ensure they are developed logically while being financially viable. We believe business can still be done on a handshake and we take pride in the partnerships we have created in both the private and public sectors. With transparency, honesty, and flexibility Patch is committ