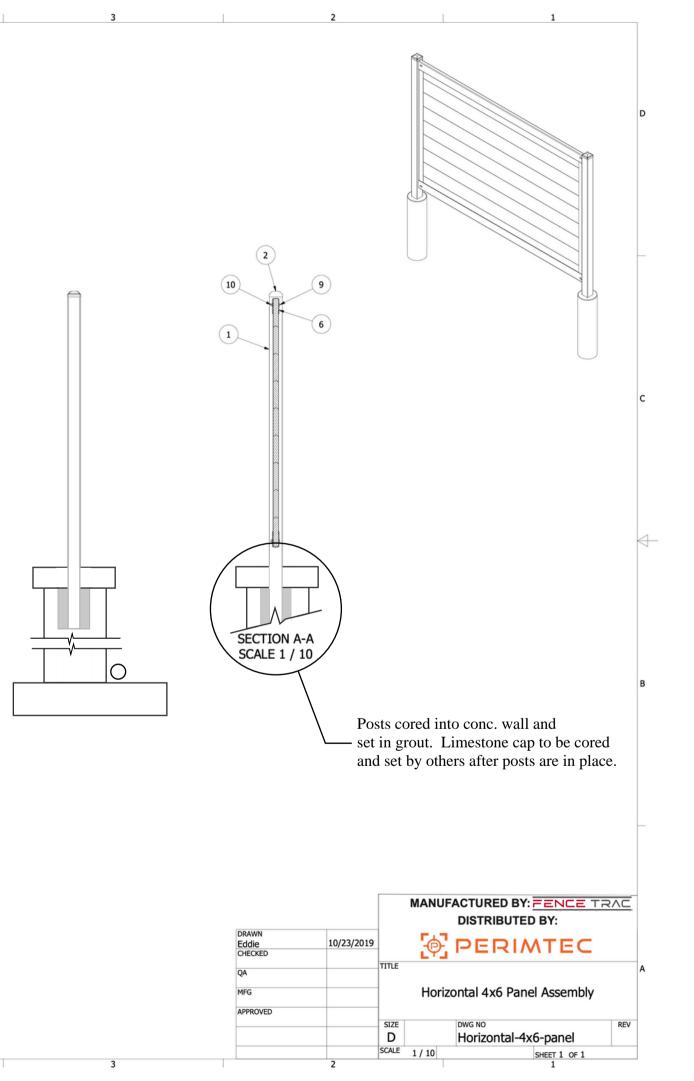

All dimensions and fence locations to be verified in field.

S22-320(2B) 4' Tall Perimtec Fence with Pre-stained Cedar Infill @ Pool McCord Square Apts.