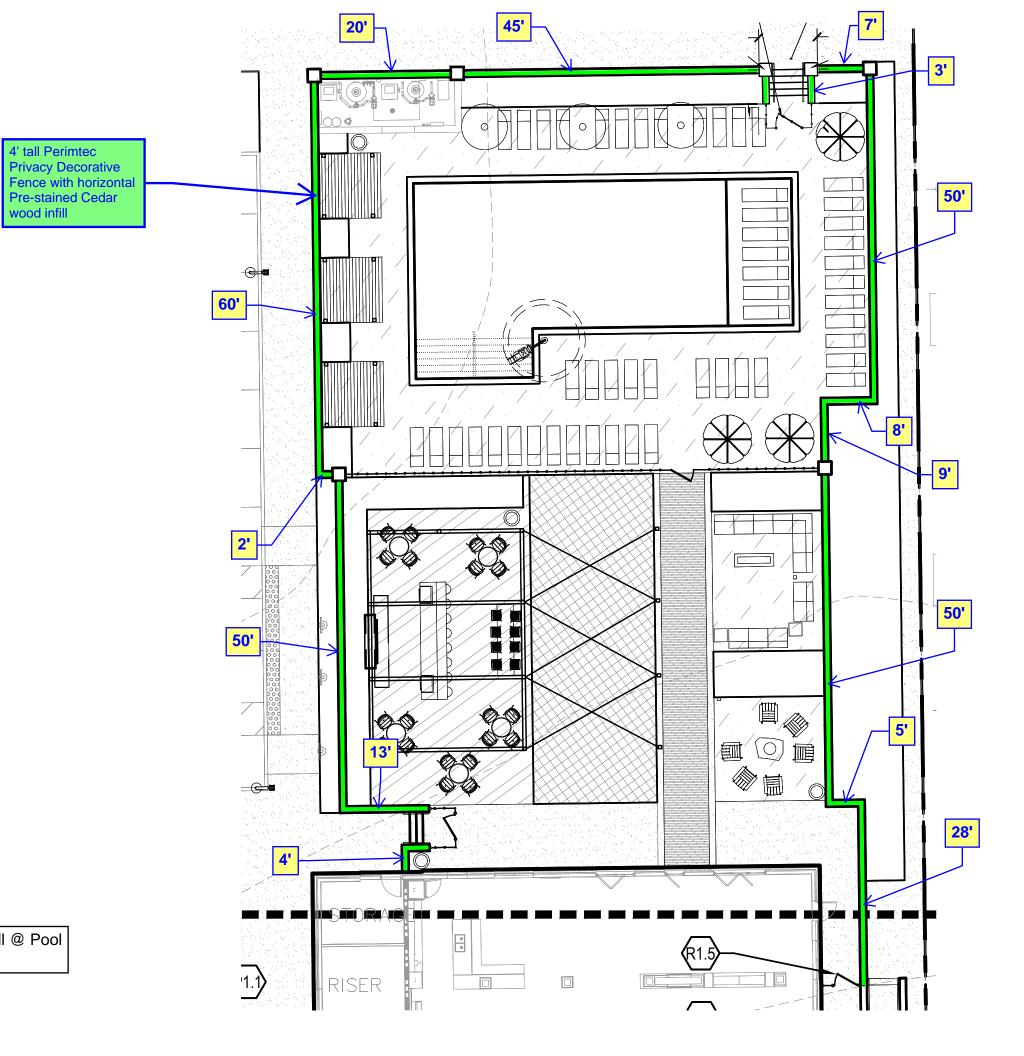

All dimensions and fence locations to be verified in field.

S22-320(2B) 4' Tall Perimtec Fence with Pre-stained Cedar Infill @ Pool McCord Square Apts.

## PERIMTEC Fencing Reimagined™