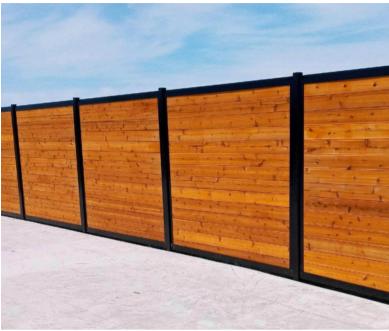

## PERIMTEC Fencing Reimagined™

### Cedar

Our red cedar wood boards provide a classic look with the added strength of tongue & groove rigidity. Each board is rough on one side and smooth on the other. The tongue and groove helps prevent the boards from bowing or warping. It is unstained.

#### Red cedar wood boards

Tongue & groove boards for added strength and rigidity. Helps prevent boards from bowing or warping

Each board is milled specially for our system at 7/8" instead of the standard 11/16" with a rougherhead finish on both sides