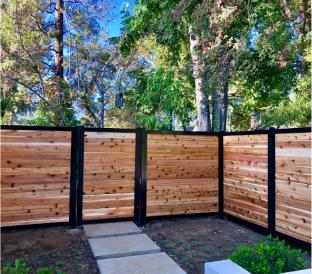

### Cedar

Our red cedar wood boards provide a classic look with the added strength of tongue & groove rigidity. Each board is rough on one side and smooth on the other. The tongue and groove helps prevent the boards from bowing or warping. It is unstained.

Dimensions: 7/8" x 6" x 6' Long 7/8" x 6" x 8' Long

|              | Horizontal  | Vertical    |
|--------------|-------------|-------------|
| Section Size | # of boards | # of boards |
| 4' H x 6' W  | 10          | 14          |
| 4' H x 8' W  | х           | 19          |
| 6' H x 6' W  | 14          | 14          |
| 6' H x 8' W  | x           | 19          |
| 8' H x 6' W  | 19          | 14          |

# CEDAR

Actual Coverage Dimensions: 7/8" x 5-1/16" x 6' Long 7/8" x 5-1/16" x 8' Long

Order samples to see true colors

#### Red cedar wood boards

Tongue & groove boards for added strength and rigidity. Helps prevent boards from bowing or warping

Each board is milled specially for our system at 7/8" instead of the standard 11/16" with a rougherhead finish on both sides