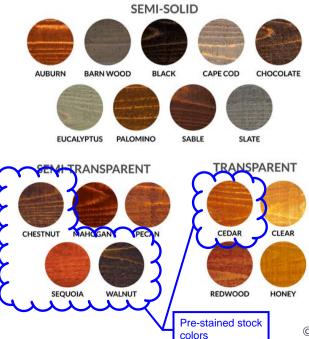

It is offered both unstained and prestained in 4 colors: Cedar, Chestnut, Sequoia, and Walnut

We also offer a wide range of stain options if you prefer to do-it-yourself