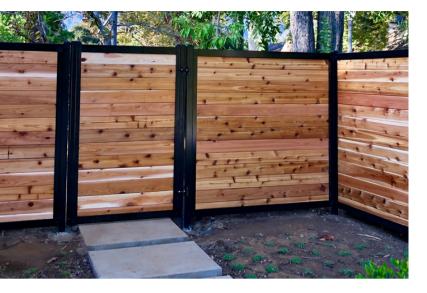

All dimensions and fence locations to be verified in field.

S22-320(2B) 4' Tall Perimtec Fence with Pre-stained Cedar Infill @ Pool McCord Square Apts.

## PERIMTEC Fencing Reimagined™

### Cedar

Our red cedar wood boards provide a classic look with the added strength of tongue & groove rigidity. Each board is rough on one side and smooth on the other. The tongue and groove helps prevent the boards from bowing or warping. It is unstained.