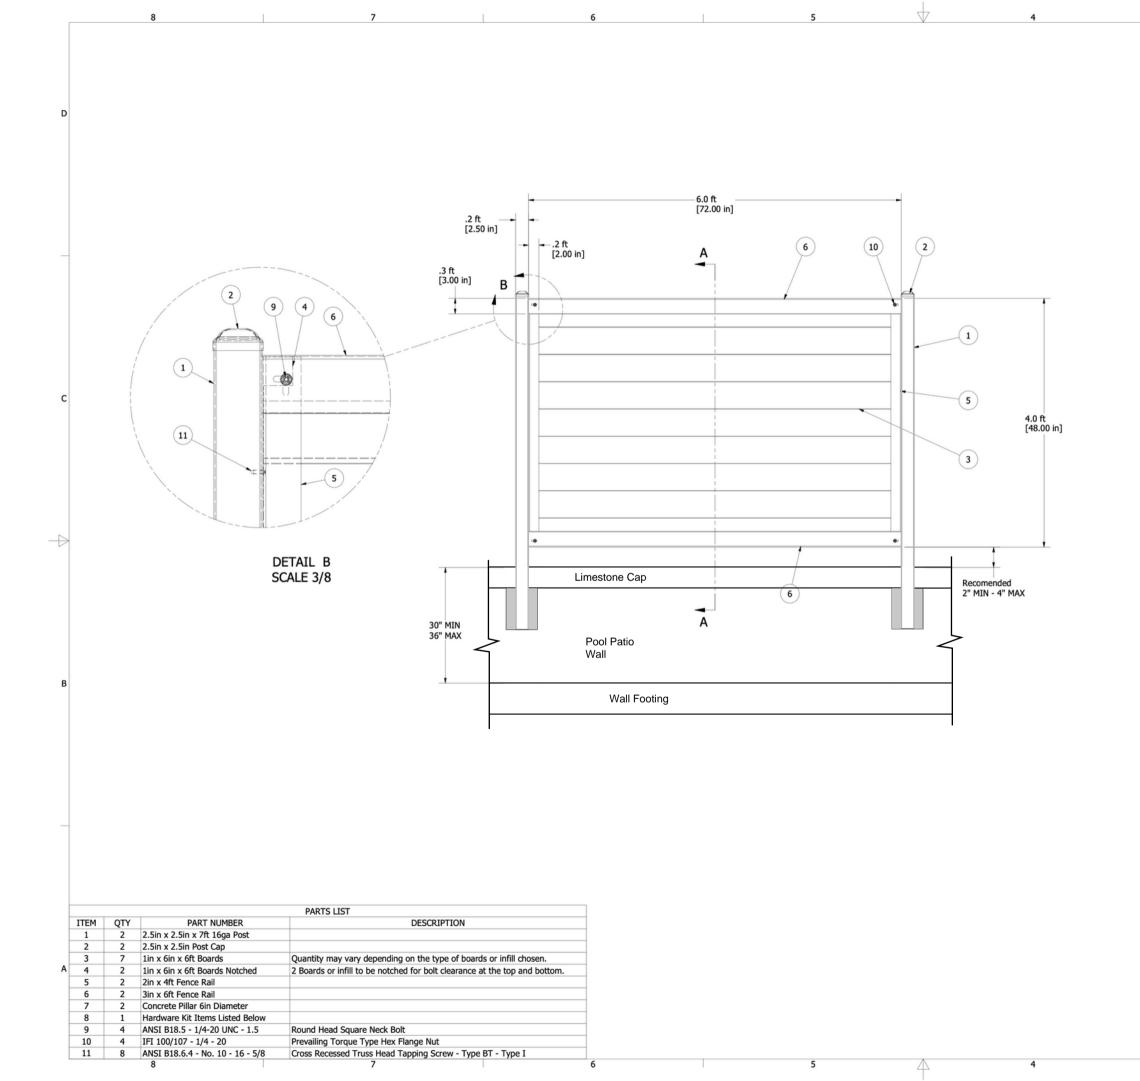

All dimensions and fence locations to be verified in field.

S22-320(2B) 4' Tall Perimtec Fence with Pre-stained Cedar Infill @ Pool McCord Square Apts.