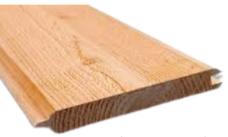

### Cedar

Our red cedar wood boards provide a classic look with the added strength of tongue & groove rigidity. Each board is rough on one side and smooth on the other. The tongue and groove helps prevent the boards from bowing or warping. It is unstained.

Dimensions: 7/8" x 6" x 6' Long 7/8" x 6" x 8' Long

|              | Horizontal  | Vertical    |
|--------------|-------------|-------------|
| Section Size | # of boards | # of boards |
| 4' H x 6' W  | 10          | 14          |
| 4' H x 8' W  | х           | 19          |
| 6' H x 6' W  | 14          | 14          |
| 6' H x 8' W  | x           | 19          |
| 8' H x 6' W  | 19          | 14          |

# CEDAR

Actual Coverage Dimensions: 7/8" x 5-1/16" x 6' Long 7/8" x 5-1/16" x 8' Long

Order samples to see true colors

#### Red cedar wood boards

Tongue & groove boards for added strength and rigidity. Helps prevent boards from bowing or warping

Each board is milled specially for our system at 7/8" instead of the standard 11/16" with a rougherhead finish on both sides