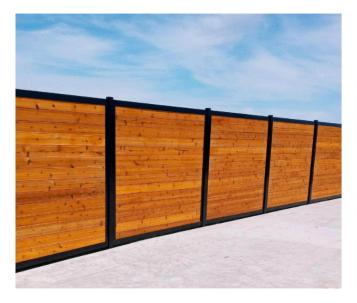

### Cedar

Our red cedar wood boards provide a classic look with the added strength of tongue & groove rigidity. Each board is rough on one side and smooth on the other. The tongue and groove helps prevent the boards from bowing or warping. It is unstained.

#### Red cedar wood boards

Tongue & groove boards for added strength and rigidity. Helps prevent boards from bowing or warping

Each board is milled specially for our system at 7/8" instead of the standard 11/16" with a rougherhead finish on both sides

It is offered both unstained and prestained in 4 colors: Cedar, Chestnut, Sequoia, and Walnut

We also offer a wide range of stain options if you prefer to do-it-yourself