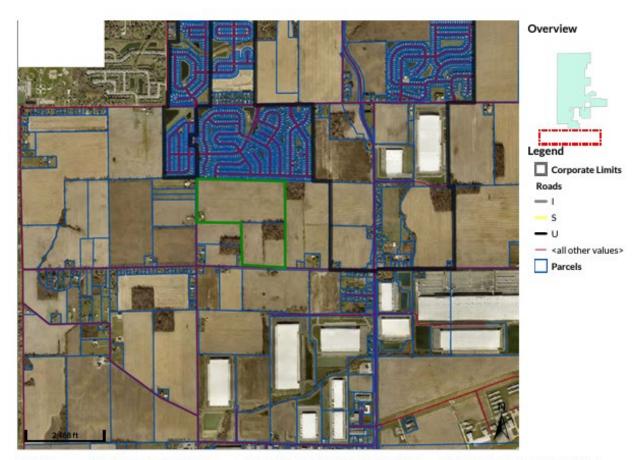

for a new/proposed subdivision.

LOCATION: The subject property is located, south of Stansbury, with frontages on CR 500N & CR

700W. The Real Estate is approximately 120 acres in size.

**STAFF REVIEW:** This project will likely be proposed as a PUD and will need rezoning and annexation.

The earliest this petition could be placed on a Plan Commission agenda for public

hearing is August.

The petitioner is proposing two lot sizes and two product types, Destination and Arbor Series. It appears the proposal will intermix the lot sizes throughout the neighborhood. Staff is unclear if the product types will also be intermixed or be in separate areas.