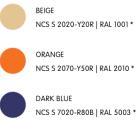

## **HDPE Panels**

NCS S 6030-B90G

NCS S 9000-N | RAL 9005 \*

NCS S 2020-Y20R | RAL 1001\*

NCS S 1580-Y90R | RAL 3001\*

NCS S 7020-R80B \* | RAL 5003

NCS S 8005-B20G | RAL 7016\*

Yellow, Red, Light Blue, Green, Teal Green, and Gray

TEAL

BLACK

BEIGE

RED

DARK BLUE\*\*

DARK GREEN\*\*

ANTHRACITE\*\*

PE slide colors

RAL 6005

Slide Colors are:

**Steel Posts** 

NCS S 2070-Y20R | RAL 1006 \* LIGHT BLUE

YELLOW

LIME GREEN

BROWN

WHITE

YELLOW

BROWN\*\*

LIME GREEN\*\*

MEDIUM GREY

BLACK

NCS S 1070-G30Y

NCS S 1070-G30Y

NCS S 7020-Y40R | RAL 8011 \*

NCS S 0505-Y20R | RAL 9001 \*

NCS S 2070-Y20R | RAL 1006\*

NCS S 7020-Y40R | RAL 8011\*

NCS S 5502-B | RAL 7046\*

NCS S 9000-N | RAL 9005\*

**KOMPAN Color Charts** 

NCS S 3065-G10Y | RAL 6029 \*

NCS S 5502-B | RAL 7046 \*

ORANGE\*\*

LIGHT BLUE

MEDIUM GREEN

DARK GREY\*\*

NCS S 2070-Y50R | RAL 2010\*

NCS S 2060-B | RAL 5012\*

NCS S 3065-G10Y | RAL 6029\*

NCS S 6502-B \* | RAL 7012

MEDIUM BLUE

NCS S 3060-R80B

MEDIUM GREEN

MEDIUM GREY