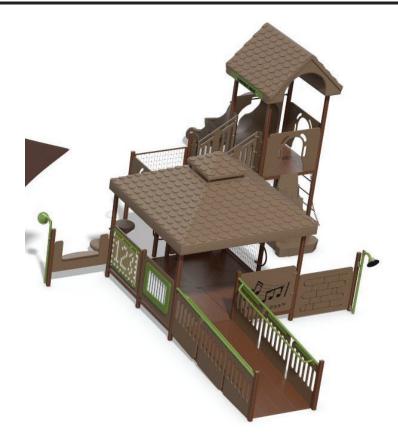

## Age 2-5 Playground

Landscape Structures - \$46,945

Kompan - Play Tower with Ramp \$34,770

Kompan - Ramped Strucutre with Shade \$45,459

Landscape Structures - Double Bobble \$2,650

OR,

Kompan - Horse, Double \$1,640

Kompan - Double Springer \$1,180

Kompan - 2 Bay Swing with 2 infant and 2 you and me - Approximately \$9,590

Total 2-5 Equipment Costs: \$45,540 to \$59,185 Before Discount