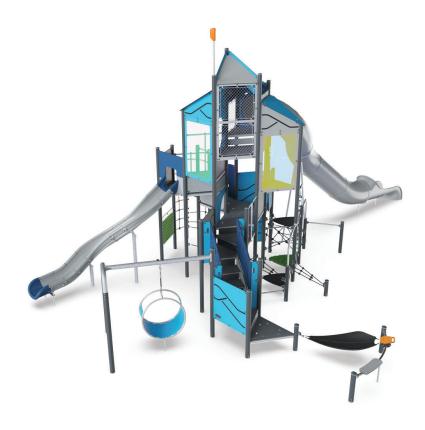

## Age 5-12 Playground

Kompan - Giant L Sensory \$171,510

Kompan Swings \$23,650

Landscape Structures - Eclipse Climber \$34,610

Kompan - Cubite Climber \$29,860

Landscape Structures - WhirlyQ Spinner \$16,900

OR

Kompan - Inclusive Twister \$21,360

Kompan - Mini Twister \$16,890

Total 5-12 Equipment Costs: \$241,920 to \$251,130 Before Discount