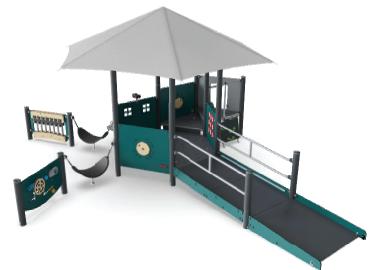

## Age 2-5 Playground

Landscape Structures - \$46,945

Kompan - Play Tower with Ramp \$34,770

Kompan - Ramped Strucutre with Shade \$45,459

Landscape Structures - Double Bobble \$2,650

OR,

Kompan - Horse, Double \$1,640