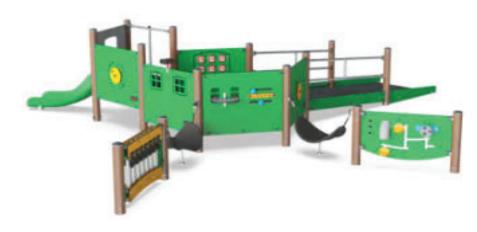

## Age 2-5 Playground

Landscape Structures - \$46,945

Kompan - Play Tower with Ramp \$34,770

Kompan - Ramped Strucutre with Shade \$45,459

Landscape Structures - Double Bobble \$2,650

OR,

Kompan - Horse, Double \$1,640

Kompan - Double Springer \$1,180

Kompan - 2 Bay Swing with 2 infant and 2 you and me - Approximately \$9,590

Total 2-5 Equipment Costs: \$45,540 to \$59,185 Before Discount