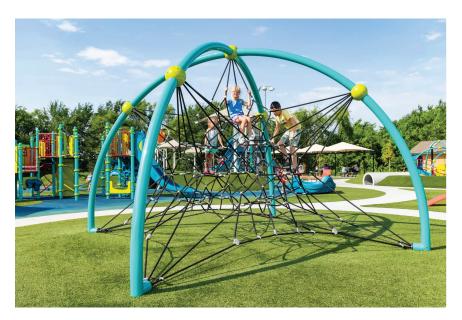

## Age 5-12 Playground

Kompan - Giant L Sensory \$171,510

Kompan Swings \$23,650

Landscape Structures - Eclipse Climber \$34,610

Kompan - Cubite Climber \$29,860

Landscape Structures - WhirlyQ Spinner \$16,900

OR

Kompan - Inclusive Twister \$21,360

Kompan - Mini Twister \$16,890

Total 5-12 Equipment Costs: \$241,920 to \$251,130 Before Discount