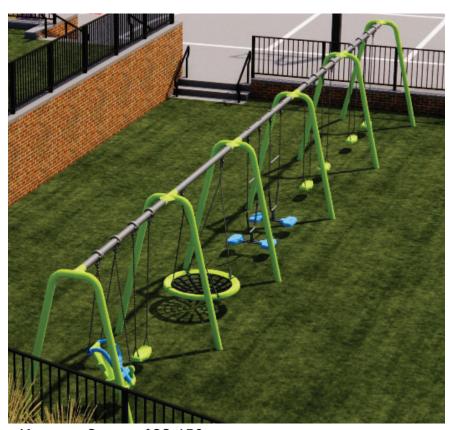

## Age 5-12 Playground

Kompan - Giant L Sensory \$171,510

Kompan Swings \$23,650

Landscape Structures - Eclipse Climber \$34,610

Kompan - Cubite Climber \$29,860

Landscape Structures - WhirlyQ Spinner \$16,900

OR

Kompan - Inclusive Twister \$21,360

Kompan - Mini Twister \$16,890

Total 5-12 Equipment Costs: \$241,920 to \$251,130 Before Discount