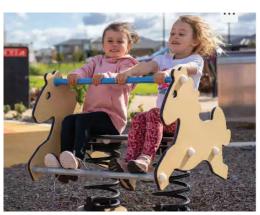

## Age 2-5 Playground

Landscape Structures - \$46,945

Kompan - Play Tower with Ramp \$34,770

Kompan - Ramped Strucutre with Shade \$45,459

Landscape Structures - Double Bobble \$2,650

OR,

Kompan - Horse, Double \$1,640