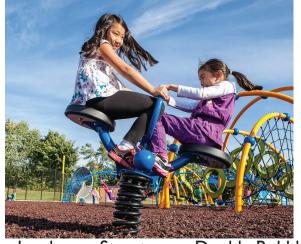

## Age 2-5 Playground

Landscape Structures - \$46,945

Kompan - Play Tower with Ramp \$34,770

Kompan - Ramped Strucutre with Shade \$45,459

Landscape Structures - Double Bobble \$2,650

OR,

Kompan - Horse, Double \$1,640