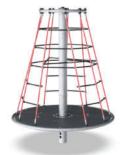

## Age 5-12 Playground

Kompan - Giant L Sensory \$171,510

Kompan Swings \$23,650

Landscape Structures - Eclipse Climber \$34,610

Kompan - Cubite Climber \$29,860

Landscape Structures - WhirlyQ Spinner \$16,900

OR

Kompan - Inclusive Twister \$21,360

Kompan - Mini Twister \$16,890

Total 5-12 Equipment Costs: \$241,920 to \$251,130 Before Discount