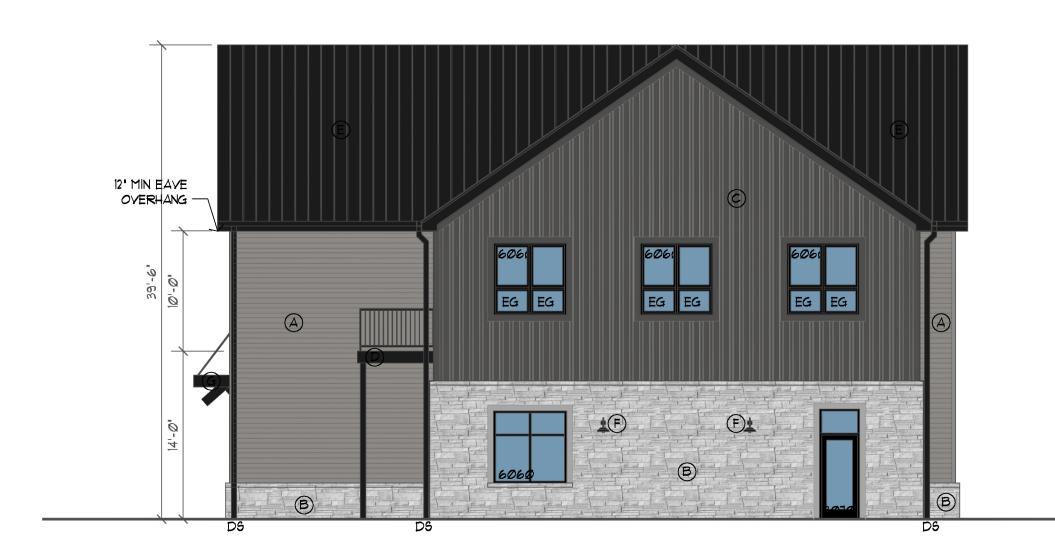

WEST ELEVATION

SCALE: 1/8" = 1'-0"



SOUTH ELEVATION SCALE: 1/8" = 1'-@"















Fiber Cement Siding

Metal Panel (Concealed Fastner)

Noblesville, IN 46060 p 317.770.9714 f 317.770.9718 petersonarchitecture.com

No. 2 AR19500143

ONSTRUCTION

NEW CC

CONSTRUCTION

PIERCE

100%DESIMBITERED/EDIOPDREADINGS

ØB2**Ø**1234

REVISIONS:

2023-05-12 PLOT DATE: T.ANKER DRAWN BY: CHECKED BY: PROJECT NUMBER: 23-**0056** 

EXTERIOR ELEVATIONS

THESE DRAWINGS ARE GIVEN IN CONFIDENCE
AND SHALL BE USED ONLY IN PURSUANT TO THE
AGREEMENT WITH
PETERSON ARCHITECTURE, P.C.
NO OTHER USE OR DUPLICATION MAY BE MADE
WITHOUT THE PRIOR WRITTEN CONSENT OF
PETERSON ARCHITECTURE, P.C.
ALL OTHER COPYRIGHT AND COMMON LAW
RIGHTS ARE HEREBY SPECIFICALLY RESERVED.



NORTH ELEVATION SCALE: 1/8" = 1'-0"