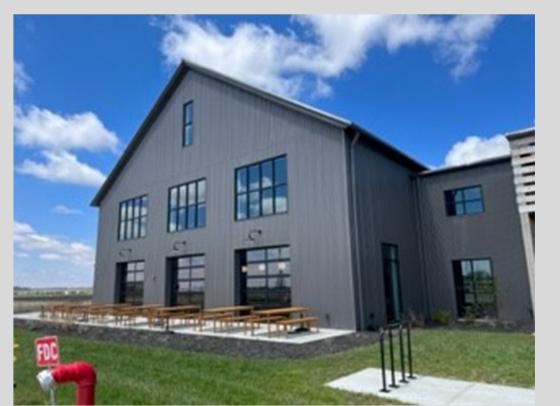

WEST ELEVATION

SCALE: 1/8" = 1'-0"

SOUTH ELEVATION SCALE: 1/8" = 1'-@"

Fiber Cement Siding

Metal Panel (Concealed Fastner)

Noblesville, IN 46060 p 317.770.9714 f 317.770.9718 petersonarchitecture.com

No. 2 AR19500143