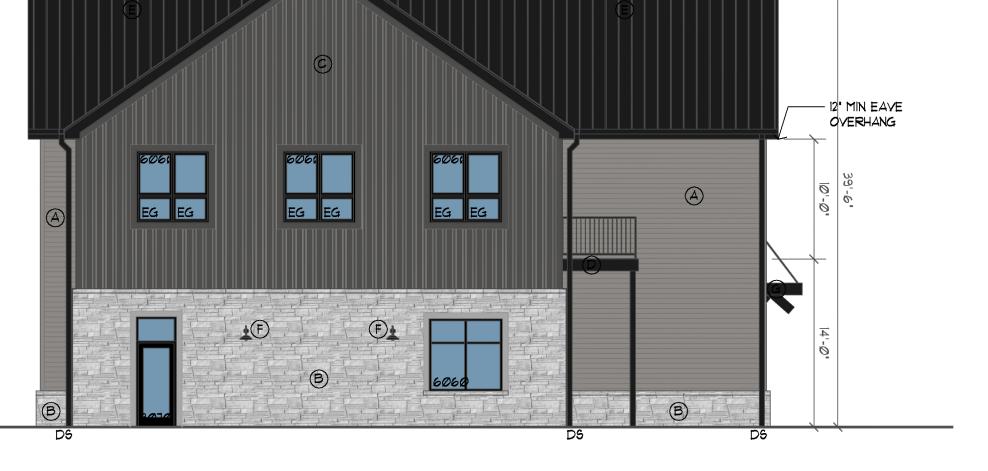

WEST ELEVATION

SCALE: 1/8" = 1'-0"



SOUTH ELEVATION SCALE: 1/8" = 1'-@"















Fiber Cement Siding

Metal Panel (Concealed Fastner)

Noblesville, IN 46060 p 317.770.9714 f 317.770.9718 petersonarchitecture.com

No. 2 AR19500143

ONSTRUCTION

NEW CC

CONSTRUCTION

PIERCE

100%DESIMBITERED/EDIOPDREADINGS

ØB2**Ø**1234

REVISIONS:

2023-05-12 PLOT DATE: T.ANKER DRAWN BY: CHECKED BY: PROJECT NUMBER: 23-**0056** 

EXTERIOR ELEVATIONS

THESE DRAWINGS ARE GIVEN IN CONFIDENCE
AND SHALL BE USED ONLY IN PURSUANT TO THE
AGREEMENT WITH
PETERSON ARCHITECTURE, P.C.
NO OTHER USE OR DUPLICATION MAY BE MADE
WITHOUT THE PRIOR WRITTEN CONSENT OF
PETERSON ARCHITECTURE, P.C.
ALL OTHER COPYRIGHT AND COMMON LAW
RIGHTS ARE HEREBY SPECIFICALLY RESERVED.



NORTH ELEVATION SCALE: 1/8" = 1'-0"