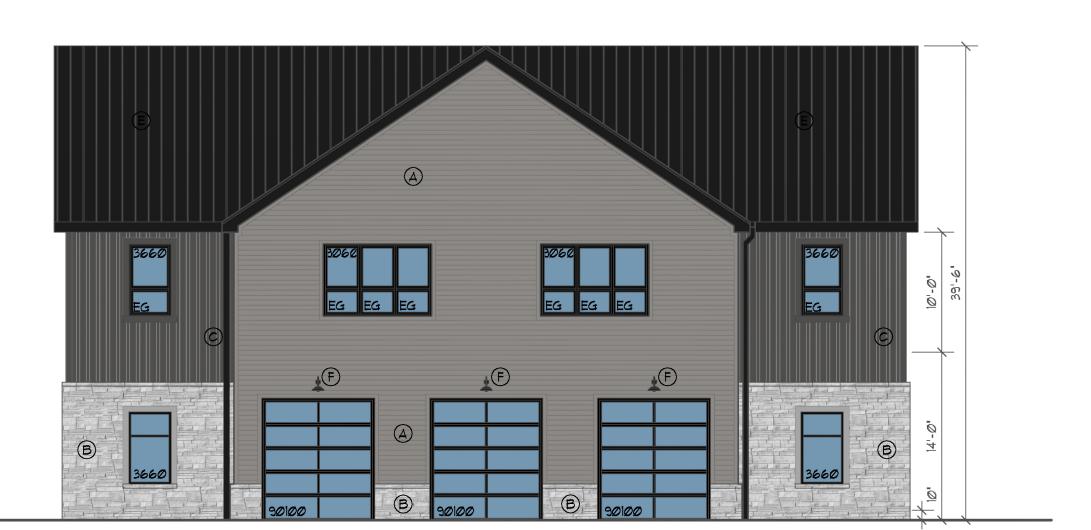

WEST ELEVATION

SCALE: 1/8" = 1'-0"

SOUTH ELEVATION SCALE: 1/8" = 1'-@"

Fiber Cement Siding

Metal Panel (Concealed Fastner)

Noblesville, IN 46060 p 317.770.9714 f 317.770.9718 petersonarchitecture.com

No. 2 AR19500143