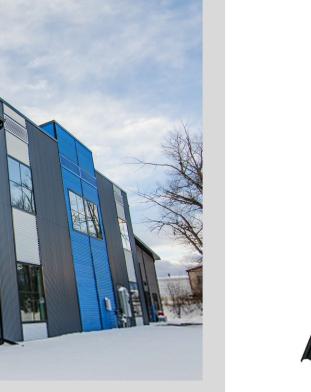

WEST ELEVATION

SCALE: 1/8" = 1'-0"

SOUTH ELEVATION SCALE: 1/8" = 1'-@"

Fiber Cement Siding

Metal Panel (Concealed Fastner)

Noblesville, IN 46060 p 317.770.9714 f 317.770.9718 petersonarchitecture.com

No. 2 AR19500143

NORTH ELEVATION SCALE: 1/8" = 1'-0"