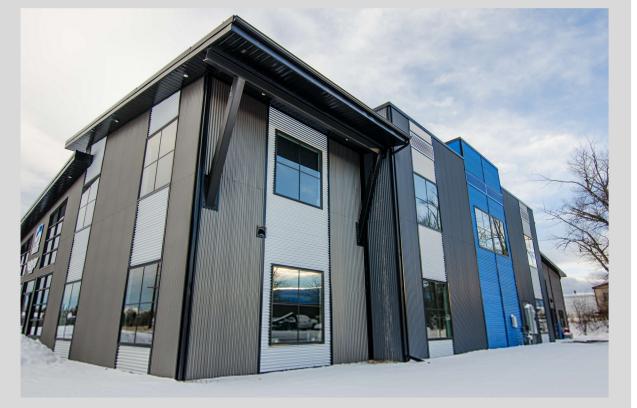

WEST ELEVATION

SCALE: 1/8" = 1'-0"

SOUTH ELEVATION SCALE: 1/8" = 1'-@"

Fiber Cement Siding

Metal Panel (Concealed Fastner)

Noblesville, IN 46060 p 317.770.9714 f 317.770.9718 petersonarchitecture.com

No. 2 AR19500143

NORTH ELEVATION SCALE: 1/8" = 1'-0"