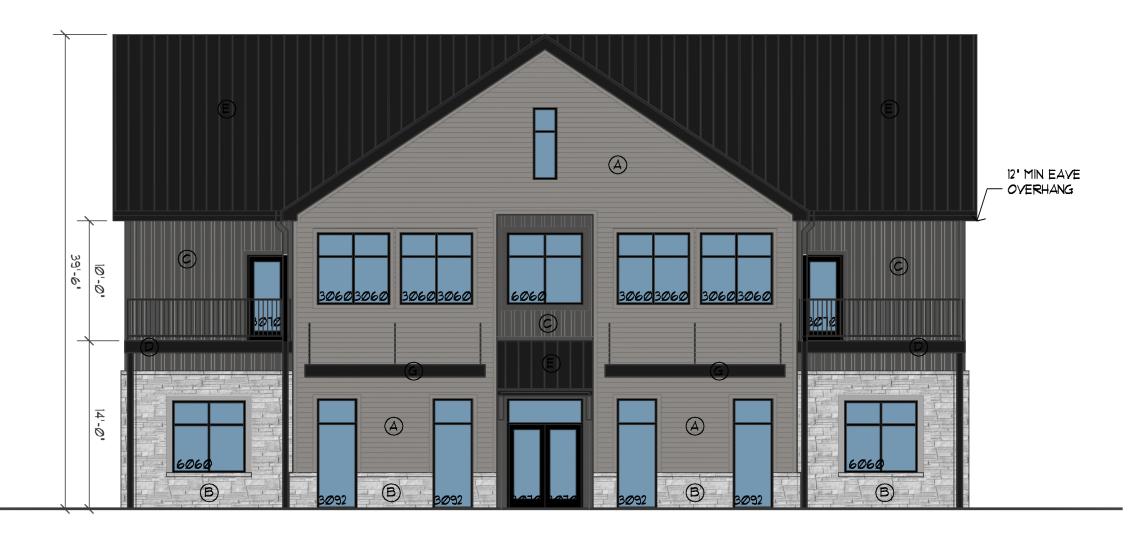

WEST ELEVATION

SCALE: 1/8" = 1'-0"

SOUTH ELEVATION SCALE: 1/8" = 1'-@"

Fiber Cement Siding

Metal Panel (Concealed Fastner)

Noblesville, IN 46060 p 317.770.9714 f 317.770.9718 petersonarchitecture.com

No. 2 AR19500143