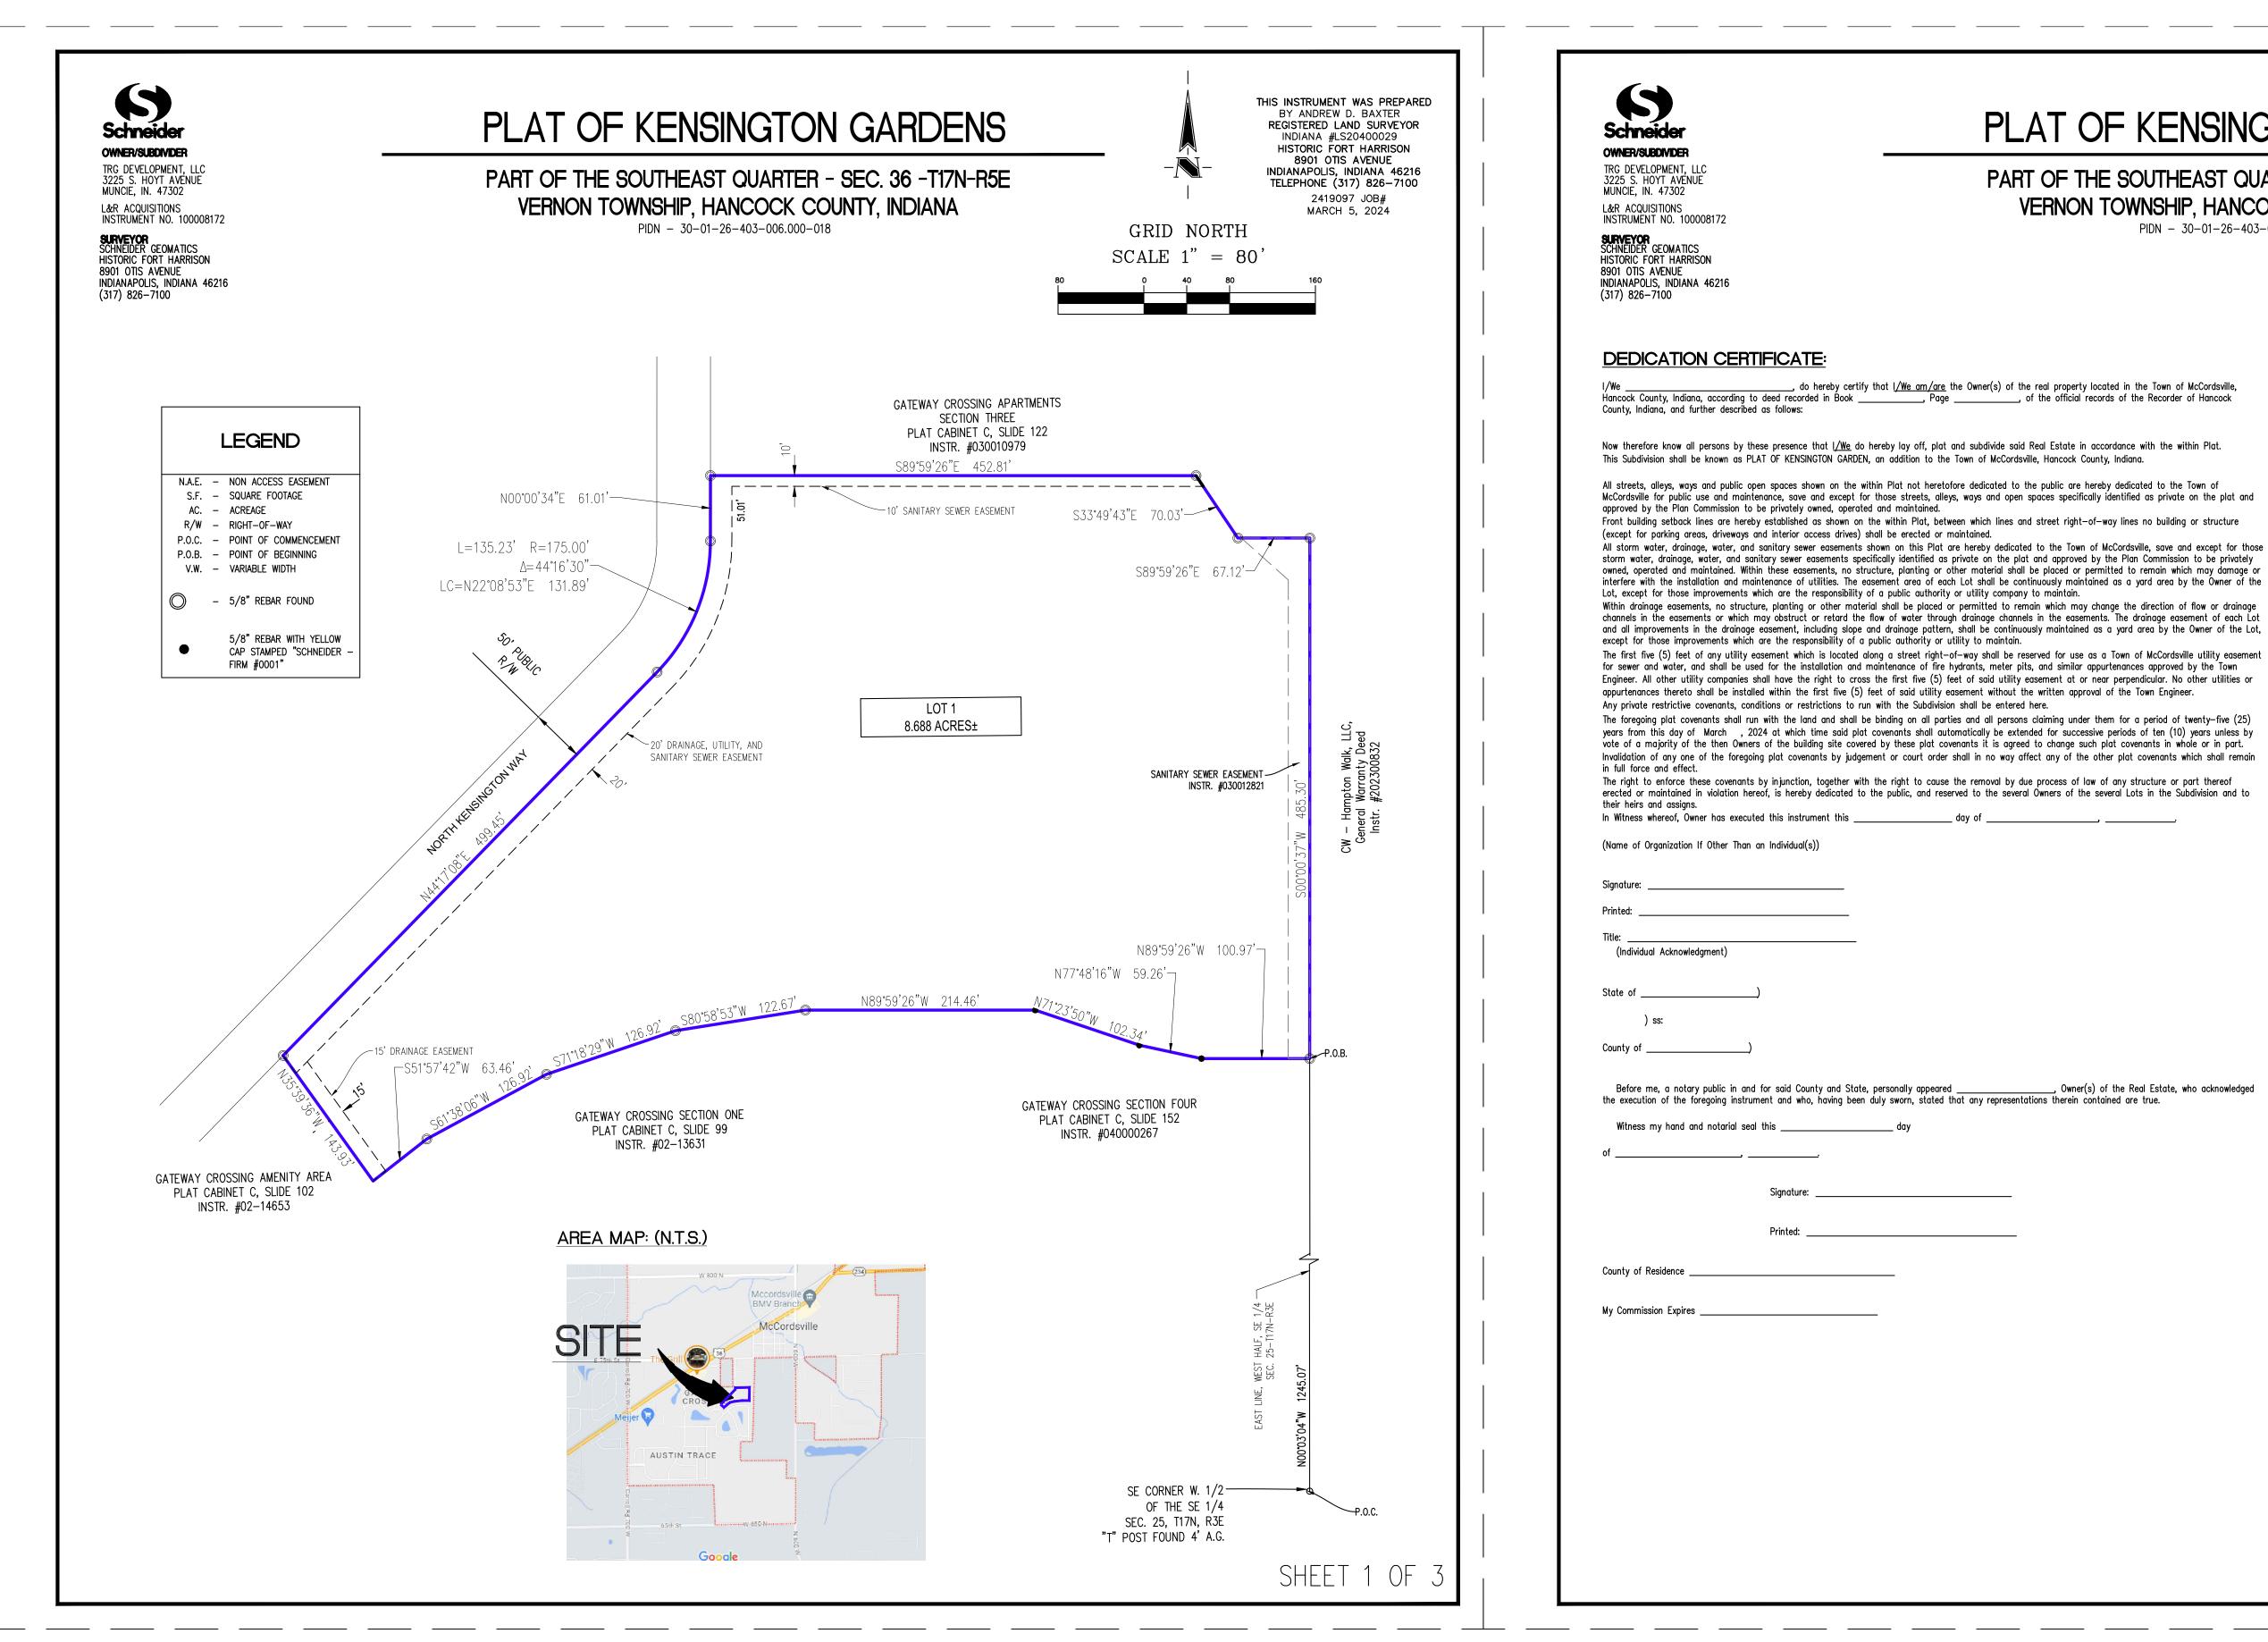

# PLAT OF KENSINGTON GARDENS

PART OF THE SOUTHEAST QUARTER - SEC. 36 -T17N-R5E VERNON TOWNSHIP, HANCOCK COUNTY, INDIANA PIDN - 30-01-26-403-006.000-018

THIS INSTRUMENT WAS PREPARED BY ANDREW D. BAXTER REGISTERED LAND SURVEYOR INDIANA #LS20400029 HISTORIC FORT HARRISON 8901 OTIS AVENUE INDIANAPOLIS, INDIANA 46216 TELEPHONE (317) 826-7100 2419097 JOB# MARCH 5, 2024

#### LEGAL DESCRIPTION

Part of the Southeast Quarter of Section 26, Township 17 North, Range 5 East, Hancock County, Indiana, more particularly described as follows:

Commencing at the Southeast corner of the West Half of the said Southeast Quarter Section; thence North 00 degrees 52 minutes 49 seconds East along the East line of the said Half Quarter Section 1,244.84 feet to the POINT OF BEGINNING; thence North 89 degrees 07 minutes 11 seconds West 100.97 feet; thence North 76 degrees 55 minutes 01 seconds West 59.26 feet; thence North 70 degrees 31 minutes 35 seconds West 102.34 feet; thence North, 89 degrees 07 minutes 11 seconds West 214.46 feet; thence South 81 degrees 51 minutes 08 seconds West 122.67 feet; thence South 72 degrees 10 minutes 44 seconds West 126.92 feet; thence South 62 degrees 30 minutes 21 seconds West 126.92 feet; thence South 52 degrees 49 minutes 57 seconds West 63.46 feet; thence North 34 degrees 47 minutes 21 seconds West 143.93 feet; thence North 45 degrees 09 minutes 23 seconds East 499.45 feet to the point of curvature of a curve concave northwesterly, the radius point of said curve being North 44 degrees 50 minutes 37 seconds West 175.00 feet from said point; thence northeasterly along said curve 135.23 feet to the point of tangency of said curve, said point being South 89 degrees 07 minutes 11 seconds East 175.00 feet from the radius point of said curve; thence North 00 degrees 52 minutes 49 seconds East parallel to the said East line 61.01 feet; thence South 89 degrees 07 minutes 11 seconds East 452.01 feet; thence South 32 degrees 57 minutes 28 seconds East 70.03 feet; thence South 89 degrees 07 minutes 11 seconds East 67.12 feet to a point on the East line of the said half Quarter Section; thence South 00 degrees 52 minutes 49 seconds West along the said East line 485.30 feet to the place of beginning. Containing 8.688 acres, more or less.