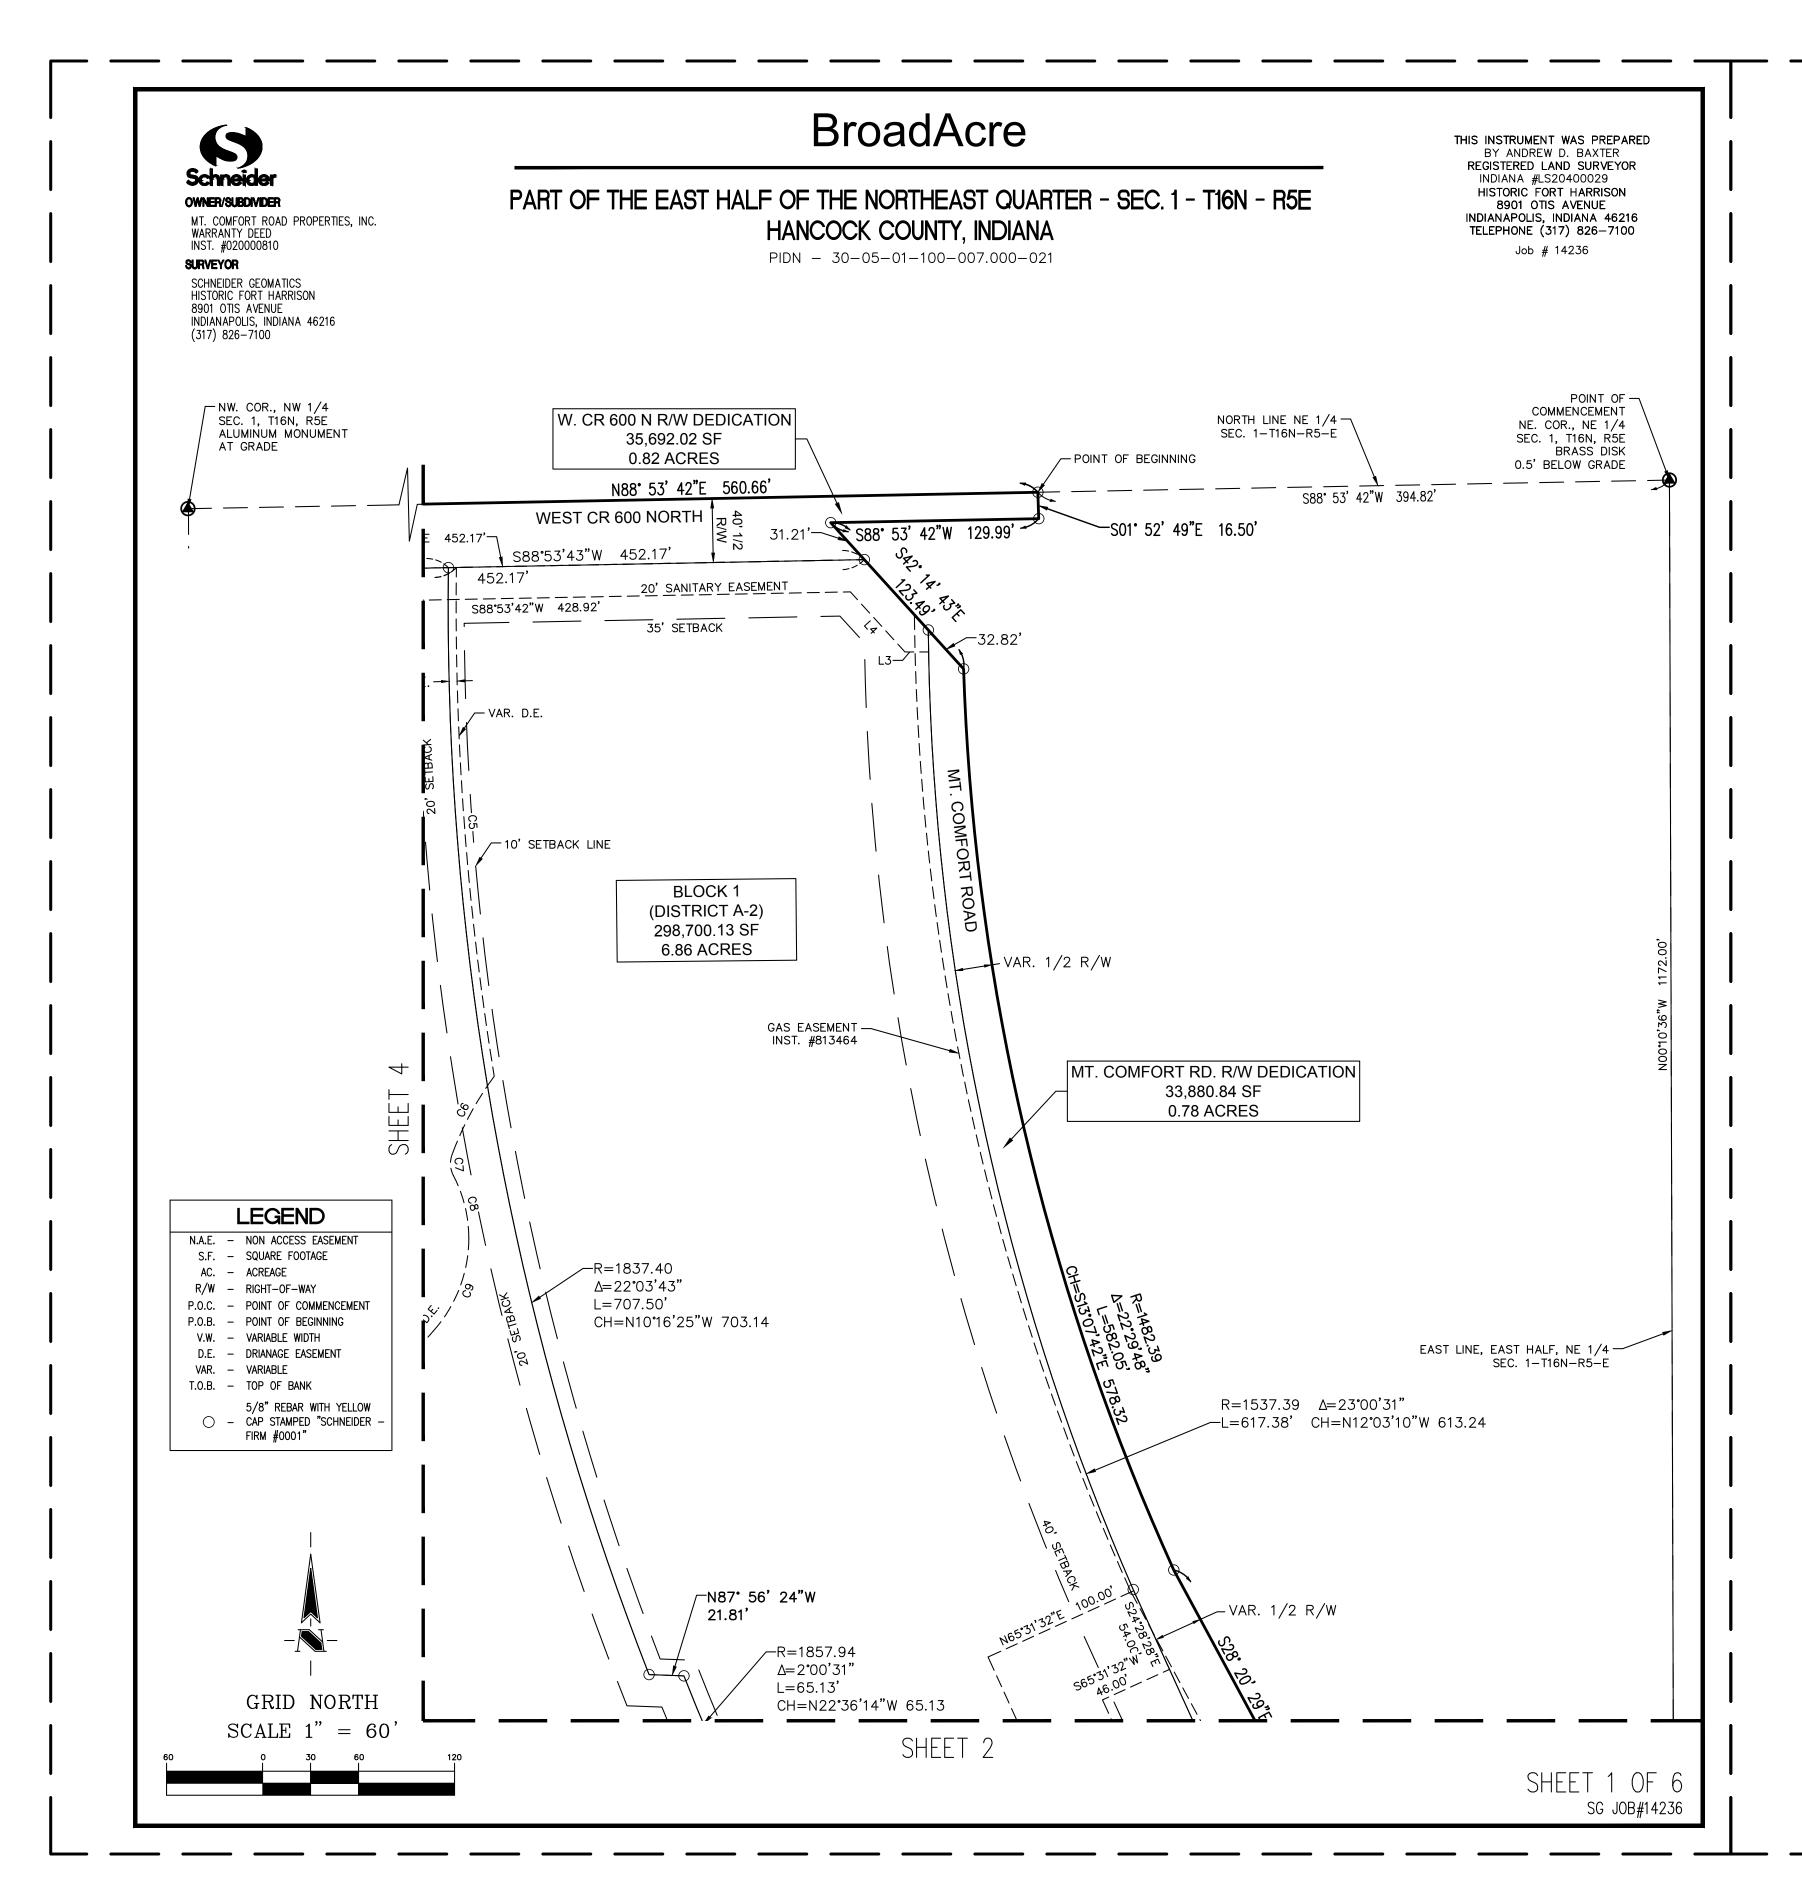

#### LEGAL DESCRIPTION

The Land referred to herein below is situated in the County of Hancock, State of Indiana, and is described as follows:

Part of the East half of the Northeast quarter of Section 1, Township 16 North, Range 5 East, in Hancock County, Indiana, more particularly described as follows: Commencing at the Northeast corner of the Northeast quarter of said Section 1; thence along the North line thereof, South 89 degrees 55 minutes 23 seconds West (assumed bearing) 394.82 feet to the center line of County Road 600 West and the point of beginning; thence along said center line, South 00 degrees 51 minutes 08 seconds East 16.50 feet to the Northeast corner of a tract described in a Warranty Deed to Hancock County, recorded as Instrument No. <u>9310821</u> in the Office of the Recorder of Hancock County, Indiana (the next five calls are along the North and West lines of said tract); (1) thence parallel with the North line of said Northeast quarter, South 89 degrees 55 minutes 23 seconds West 129.99 feet (130.01 by deed); (2) thence South 41 degrees 13 minutes 02 seconds East 123.49 feet (123.52 feet by deed) to a point on a non-tangent curve having a radius of 1482.39 feet, the radius point of which bears North 89 degrees 08 minutes 53 seconds East; (3) thence Southerly along said curve 582.04 feet to a point which bears South 66 degrees 39 minutes 05 seconds West from said radius point; (4) thence South 27 degrees 18 minutes 48 seconds East 201.29 feet; (5) thence South 21 degrees 34 minutes 42 seconds East 336.26 feet (337.05 feet by deed) to the North line of Gene and Bernice Apple Minor Subdivision, the plat of which is recorded as Instrument No. 912934 in Cabinet B, Slide 4 in said Recorder's Office; thence along said North line and the Westerly extension thereof, North 86 degrees 54 minutes 04 seconds West 1269.13 feet to the West line of the East half of said Northeast quarter; thence along said West line, North 00 degrees 50 minutes 55 seconds East 1097.51 feet to the North line of said Northeast quarter; thence along said North line, North 89 degrees 59 minutes 37 seconds East 401.49 feet to the Southwest corner of Section 36, Township 17 North, Range 5 East; thence along the South line of said Section 36, and the North line of the Northeast guarter of said Section 1, North 89 degrees 55 minutes 23 seconds East 560.66 feet to the point of beginning, containing 26.825 acres, more or