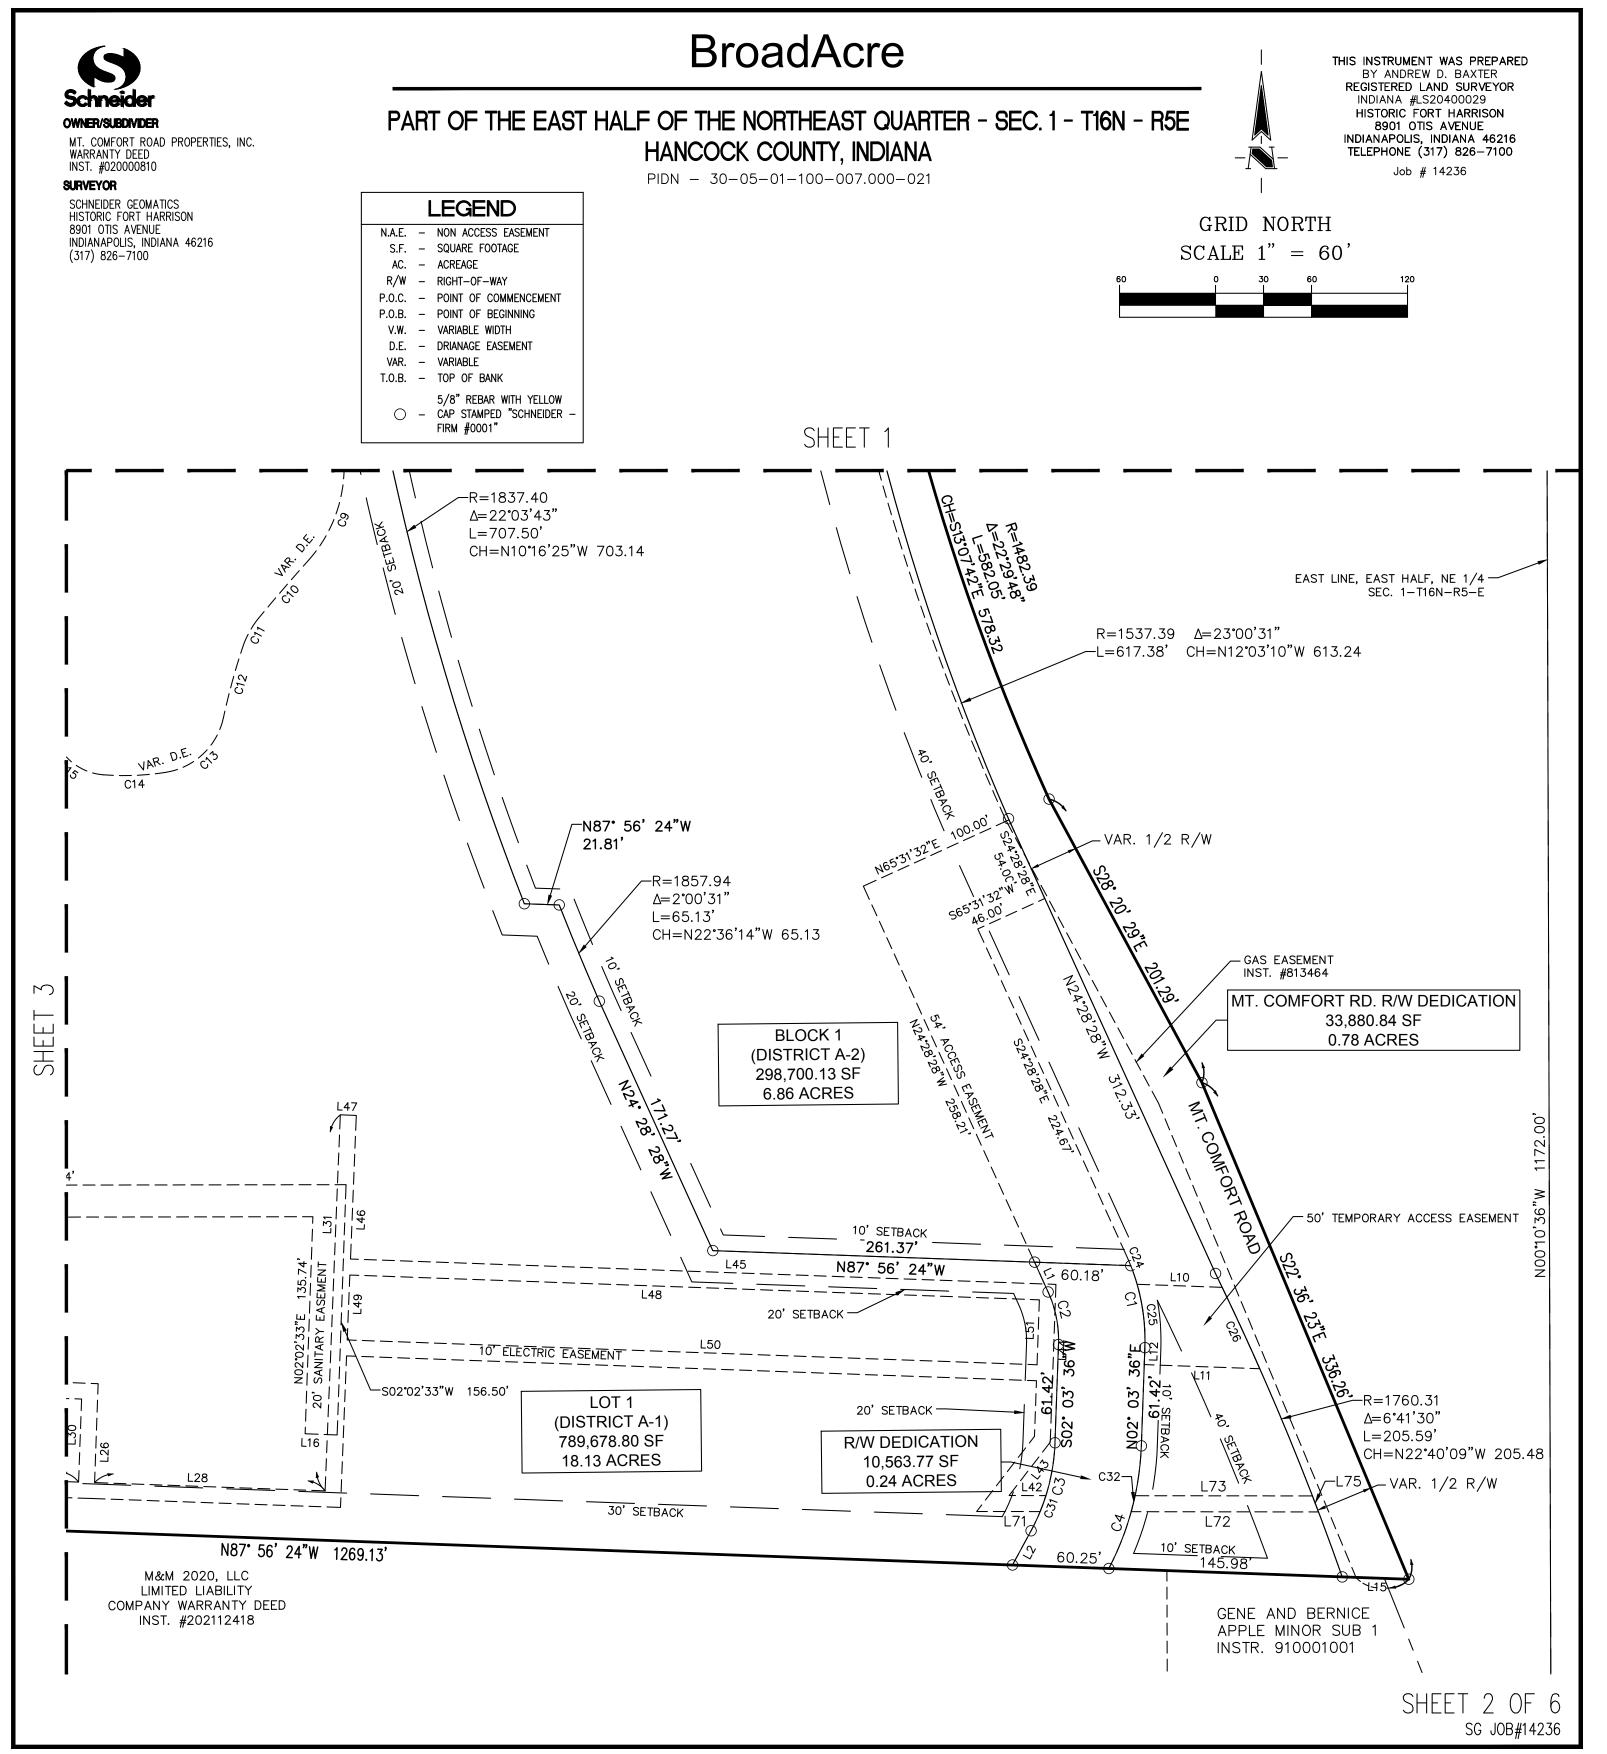

#### LEGAL DESCRIPTION

The Land referred to herein below is situated in the County of Hancock, State of Indiana, and is described as follows:

Part of the East half of the Northeast quarter of Section 1, Township 16 North, Range 5 East, in Hancock County, Indiana, more particularly described as follows: Commencing at the Northeast corner of the Northeast quarter of said Section 1; thence along the North line thereof, South 89 degrees 55 minutes 23 seconds West (assumed bearing) 394.82 feet to the center line of County Road 600 West and the point of beginning; thence along said center line, South 00 degrees 51 minutes 08 seconds East 16.50 feet to the Northeast corner of a tract described in a Warranty Deed to Hancock County, recorded as Instrument No. <u>9310821</u> in the Office of the Recorder of Hancock County, Indiana (the next five calls are along the North and West lines of said tract); (1) thence parallel with the North line of said Northeast quarter, South 89 degrees 55 minutes 23 seconds West 129.99 feet (130.01 by deed); (2) thence South 41 degrees 13 minutes 02 seconds East 123.49 feet (123.52 feet by deed) to a point on a non-tangent curve having a radius of 1482.39 feet, the radius point of which bears North 89 degrees 08 minutes 53 seconds East; (3) thence Southerly along said curve 582.04 feet to a point which bears South 66 degrees 39 minutes 05 seconds West from said radius point; (4) thence South 27 degrees 18 minutes 48 seconds East 201.29 feet; (5) thence South 21 degrees 34 minutes 42 seconds East 336.26 feet (337.05 feet by deed) to the North line of Gene and Bernice Apple Minor Subdivision, the plat of which is recorded as Instrument No. 912934 in Cabinet B, Slide 4 in said Recorder's Office; thence along said North line and the Westerly extension thereof, North 86 degrees 54 minutes 04 seconds West 1269.13 feet to the West line of the East half of said Northeast quarter; thence along said West line, North 00 degrees 50 minutes 55 seconds East 1097.51 feet to the North line of said Northeast quarter; thence along said North line, North 89 degrees 59 minutes 37 seconds East 401.49 feet to the Southwest corner of Section 36, Township 17 North, Range 5 East; thence along the South line of said Section 36, and the North line of the Northeast guarter of said Section 1, North 89 degrees 55 minutes 23 seconds East 560.66 feet to the point of beginning, containing 26.825 acres, more or