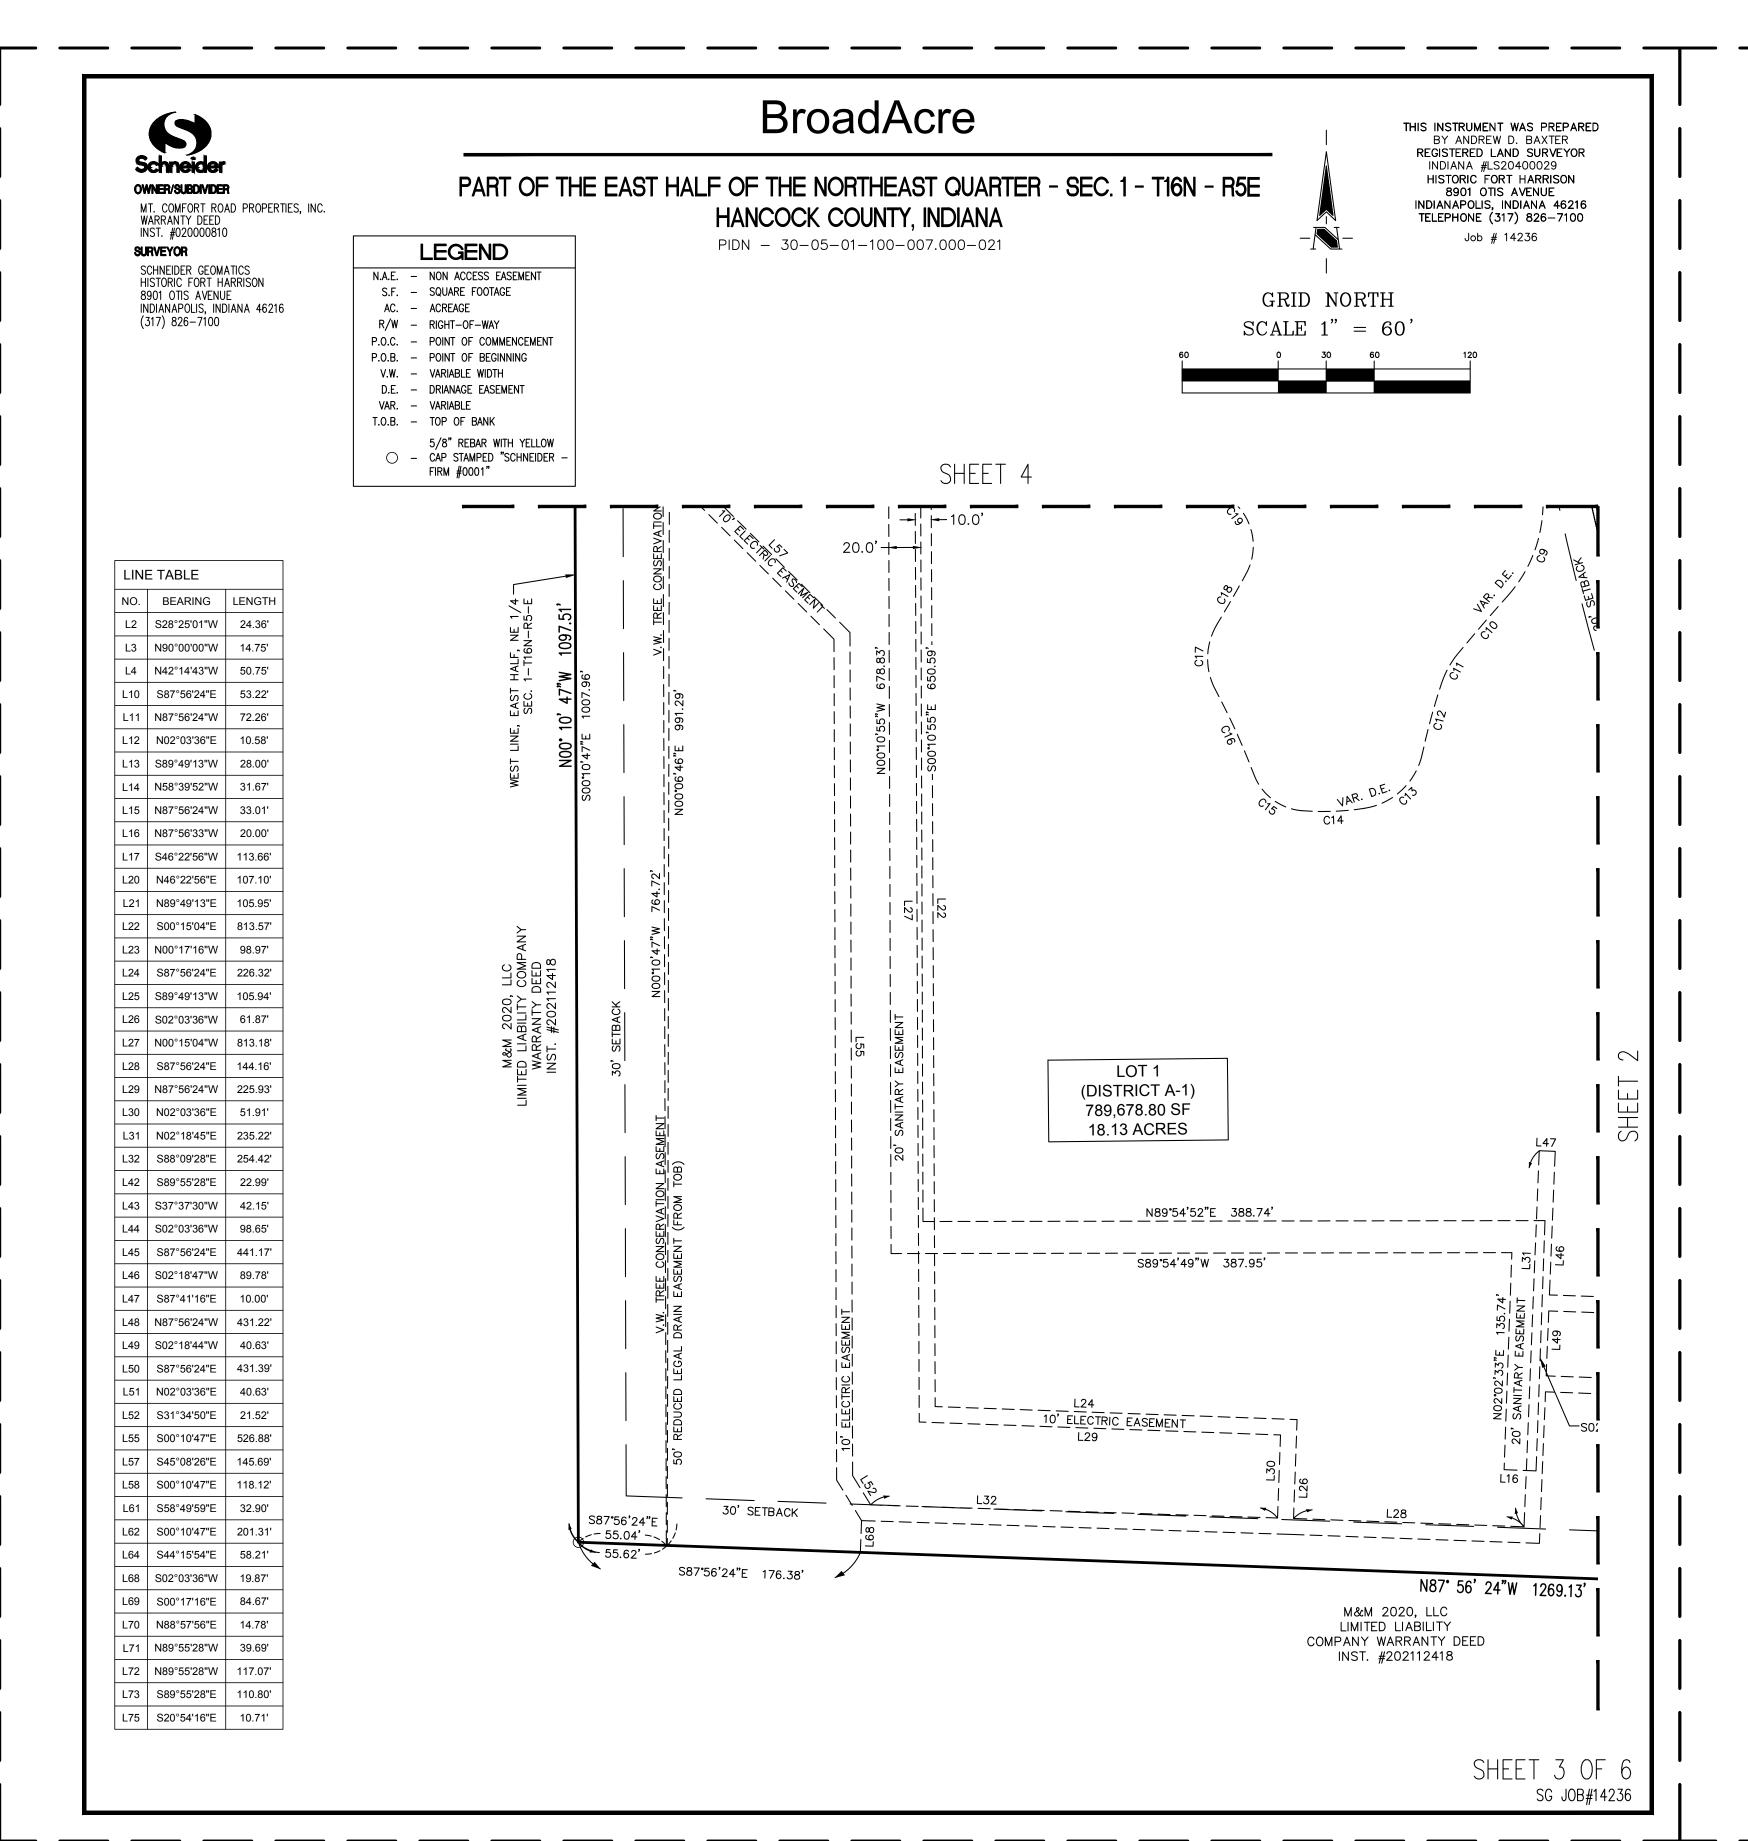

#### LEGAL DESCRIPTION

The Land referred to herein below is situated in the County of Hancock, State of Indiana, and is described as follows:

Part of the East half of the Northeast quarter of Section 1, Township 16 North, Range 5 East, in Hancock County, Indiana, more particularly described as follows: Commencing at the Northeast corner of the Northeast quarter of said Section 1; thence along the North line thereof, South 89 degrees 55 minutes 23 seconds West (assumed bearing) 394.82 feet to the center line of County Road 600 West and the point of beginning; thence along said center line, South 00 degrees 51 minutes 08 seconds East 16.50 feet to the Northeast corner of a tract described in a Warranty Deed to Hancock County, recorded as Instrument No. <u>9310821</u> in the Office of the Recorder of Hancock County, Indiana (the next five calls are along the North and West lines of said tract); (1) thence parallel with the North line of said Northeast quarter, South 89 degrees 55 minutes 23 seconds West 129.99 feet (130.01 by deed); (2) thence South 41 degrees 13 minutes 02 seconds East 123.49 feet (123.52 feet by deed) to a point on a non-tangent curve having a radius of 1482.39 feet, the radius point of which bears North 89 degrees 08 minutes 53 seconds East; (3) thence Southerly along said curve 582.04 feet to a point which bears South 66 degrees 39 minutes 05 seconds West from said radius point; (4) thence South 27 degrees 18 minutes 48 seconds East 201.29 feet; (5) thence South 21 degrees 34 minutes 42 seconds East 336.26 feet (337.05 feet by deed) to the North line of Gene and Bernice Apple Minor Subdivision, the plat of which is recorded as Instrument No. 912934 in Cabinet B, Slide 4 in said Recorder's Office; thence along said North line and the Westerly extension thereof, North 86 degrees 54 minutes 04 seconds West 1269.13 feet to the West line of the East half of said Northeast quarter; thence along said West line, North 00 degrees 50 minutes 55 seconds East 1097.51 feet to the North line of said Northeast quarter; thence along said North line, North 89 degrees 59 minutes 37 seconds East 401.49 feet to the Southwest corner of Section 36, Township 17 North, Range 5 East; thence along the South line of said Section 36, and the North line of the Northeast guarter of said Section 1, North 89 degrees 55 minutes 23 seconds East 560.66 feet to the point of beginning, containing 26.825 acres, more or