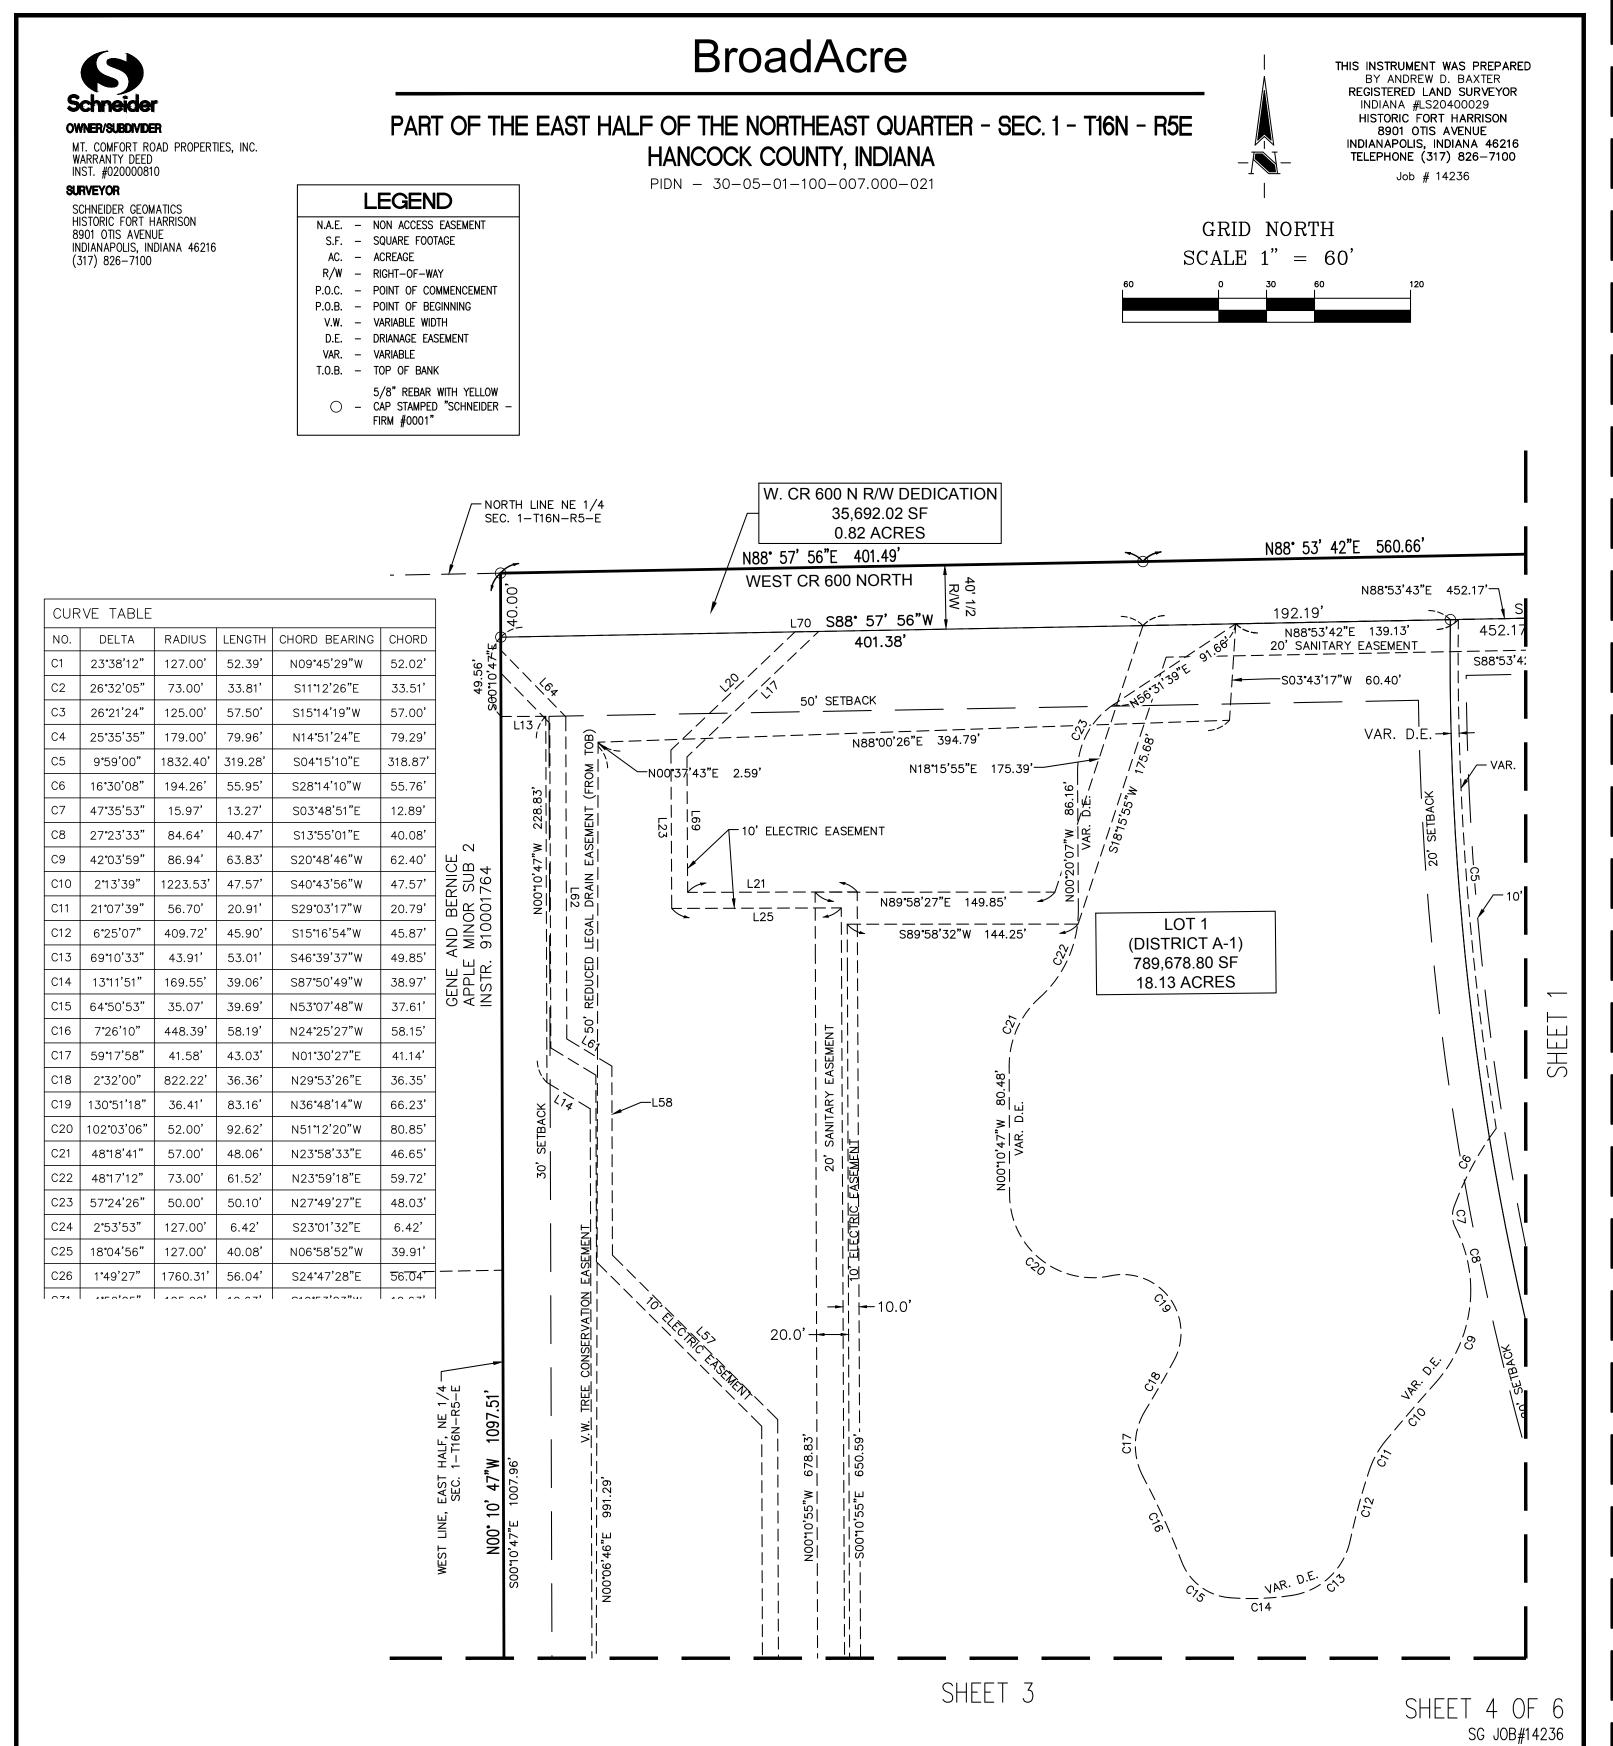

#### LEGAL DESCRIPTION

The Land referred to herein below is situated in the County of Hancock, State of Indiana, and is described as follows:

Part of the East half of the Northeast quarter of Section 1, Township 16 North, Range 5 East, in Hancock County, Indiana, more particularly described as follows: Commencing at the Northeast corner of the Northeast quarter of said Section 1; thence along the North line thereof, South 89 degrees 55 minutes 23 seconds West (assumed bearing) 394.82 feet to the center line of County Road 600 West and the point of beginning; thence along said center line, South 00 degrees 51 minutes 08 seconds East 16.50 feet to the Northeast corner of a tract described in a Warranty Deed to Hancock County, recorded as Instrument No. <u>9310821</u> in the Office of the Recorder of Hancock County, Indiana (the next five calls are along the North and West lines of said tract); (1) thence parallel with the North line of said Northeast quarter, South 89 degrees 55 minutes 23 seconds West 129.99 feet (130.01 by deed); (2) thence South 41 degrees 13 minutes 02 seconds East 123.49 feet (123.52 feet by deed) to a point on a non-tangent curve having a radius of 1482.39 feet, the radius point of which bears North 89 degrees 08 minutes 53 seconds East; (3) thence Southerly along said curve 582.04 feet to a point which bears South 66 degrees 39 minutes 05 seconds West from said radius point; (4) thence South 27 degrees 18 minutes 48 seconds East 201.29 feet; (5) thence South 21 degrees 34 minutes 42 seconds East 336.26 feet (337.05 feet by deed) to the North line of Gene and Bernice Apple Minor Subdivision, the plat of which is recorded as Instrument No. 912934 in Cabinet B, Slide 4 in said Recorder's Office; thence along said North line and the Westerly extension thereof, North 86 degrees 54 minutes 04 seconds West 1269.13 feet to the West line of the East half of said Northeast quarter; thence along said West line, North 00 degrees 50 minutes 55 seconds East 1097.51 feet to the North line of said Northeast quarter; thence along said North line, North 89 degrees 59 minutes 37 seconds East 401.49 feet to the Southwest corner of Section 36, Township 17 North, Range 5 East; thence along the South line of said Section 36, and the North line of the Northeast guarter of said Section 1, North 89 degrees 55 minutes 23 seconds East 560.66 feet to the point of beginning, containing 26.825 acres, more or