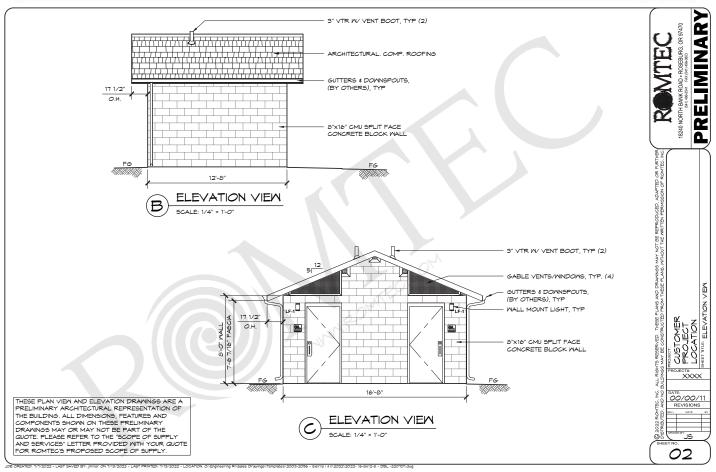

### Restroom - Cedar Forest Products (CFP)

CFP Restroom - Traverse Bay Low Pitch Beam 20'x20' \$58,075
Standing Seam Metal Roof Upgrade \$4,375
Engineering Documents \$1,500
Freight \$3,130
Total \$62,705

Installation Estimate: \$62,000 Total Estimate: \$124,705

| CFP Restroom - Traverse Bay Low Pitch Beam 20'x20' |                                  | \$55,950 |          |
|----------------------------------------------------|----------------------------------|----------|----------|
|                                                    | Standing Seam Metal Roof Upgrade |          | \$4,375  |
|                                                    | Engineering Documents            |          | \$1,500  |
|                                                    | Freight                          |          | \$3,130  |
|                                                    | Total                            |          | \$60.580 |

Installation Estimate: \$62,000 Total Estimate: \$122,580

ROMTEC Restroom - Model 2022

Estimate \$85,000-\$135,000

Installation Estimate: \$100,000

Total Estimate: \$185,000 - \$235,000