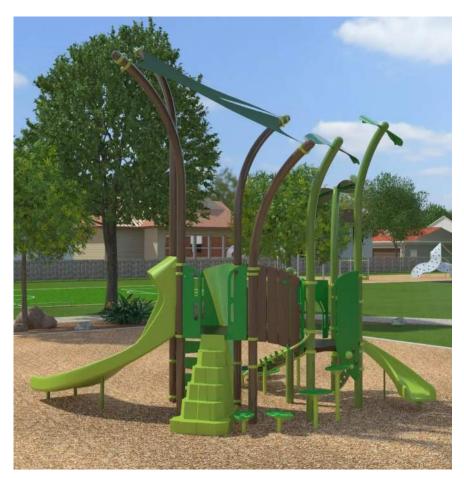

## Age 5-12 Playground

Kompan - Mega Deck Upper Deck \$75,000 Customized Nature Theme

Landscape Structures - Eclipse Climber \$34,610

Landscape Structures - WhirlyQ Spinner \$16,900

Kompan Swings \$18,000

Kompan - (2) Spinner Bowl \$1,400

## Age 5-12 Playground - Options/Comparison

Landscape Structures - Summit \$75,240

Landscape Structures - Tree Tops \$53,000

Landscape Structures - Volo \$98,000

Elm Grove Structure - More than \$200,000