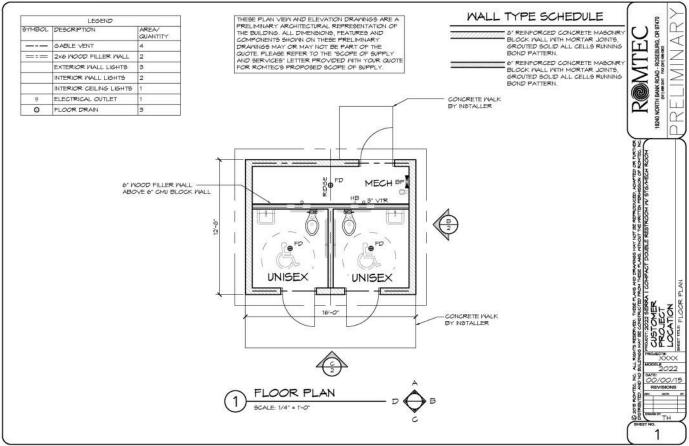

### Restroom - Cedar Forest Products (CFP)

CFP Restroom - Traverse Bay Low Pitch Beam 20'x20' \$58,075
Standing Seam Metal Roof Upgrade \$4,375
Engineering Documents \$1,500
Freight \$3,130
Total \$62,705

Installation Estimate: \$62,000 Total Estimate: \$124,705

| CFP Restroom - Traverse Bay Low Pitch Beam 20'x20' |                                  | \$55,950 |          |
|----------------------------------------------------|----------------------------------|----------|----------|
|                                                    | Standing Seam Metal Roof Upgrade |          | \$4,375  |
|                                                    | Engineering Documents            |          | \$1,500  |
|                                                    | Freight                          |          | \$3,130  |
|                                                    | Total                            |          | \$60.580 |

Installation Estimate: \$62,000 Total Estimate: \$122,580

ROMTEC Restroom - Model 2022

Estimate \$85,000-\$135,000

Installation Estimate: \$100,000

Total Estimate: \$185,000 - \$235,000