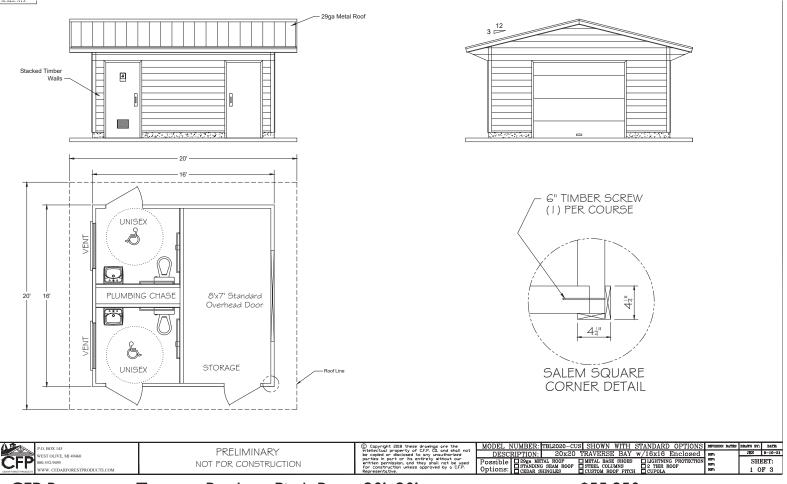

### Restroom - Cedar Forest Products (CFP)

CFP Restroom - Traverse Bay Low Pitch Beam 20'x20' \$58,075
Standing Seam Metal Roof Upgrade \$4,375
Engineering Documents \$1,500
Freight \$3,130
Total \$62,705

Installation Estimate: \$62,000 Total Estimate: \$124,705

| CFP Restroom - Traverse Bay Low Pitch Beam 20'x20' |                                  | \$55,950 |          |
|----------------------------------------------------|----------------------------------|----------|----------|
|                                                    | Standing Seam Metal Roof Upgrade |          | \$4,375  |
|                                                    | Engineering Documents            |          | \$1,500  |
|                                                    | Freight                          |          | \$3,130  |
|                                                    | Total                            |          | \$60.580 |