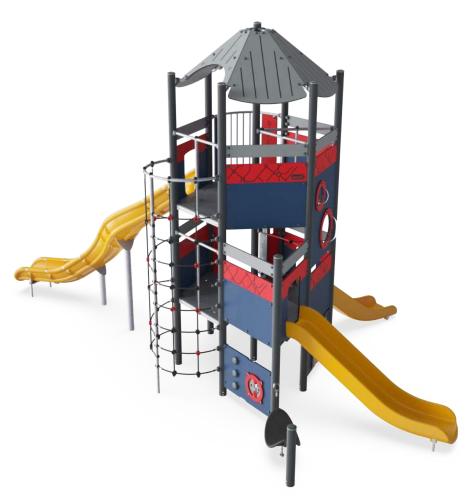

## Age 5-12 Playground

Kompan - Mega Deck Upper Deck \$75,000 Customized Nature Theme

Landscape Structures - Eclipse Climber \$34,610

Landscape Structures - WhirlyQ Spinner \$16,900

Kompan Swings \$18,000