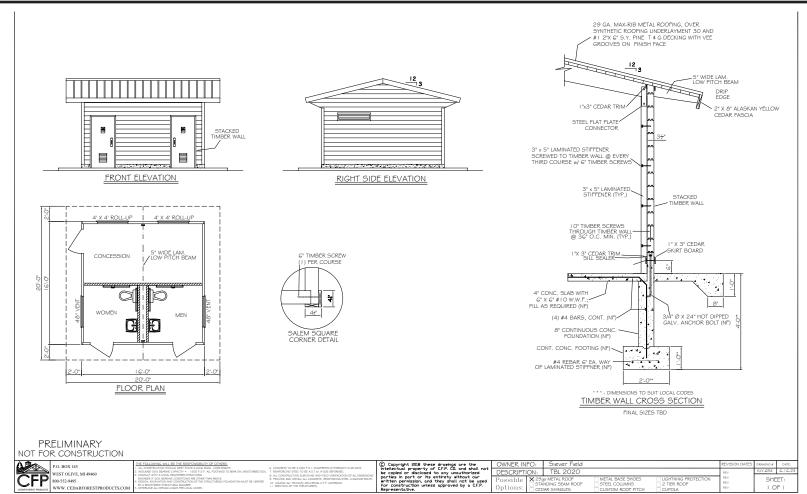

### Restroom - Cedar Forest Products (CFP)

CFP Restroom - Traverse Bay Low Pitch Beam 20'x20' \$58,075
Standing Seam Metal Roof Upgrade \$4,375
Engineering Documents \$1,500
Freight \$3,130
Total \$62,705

Installation Estimate: \$62,000 Total Estimate: \$124,705

| CFP Restroom - Traverse Bay Low Pitch Beam 20'x20' |                                  | \$55,950 |          |
|----------------------------------------------------|----------------------------------|----------|----------|
|                                                    | Standing Seam Metal Roof Upgrade |          | \$4,375  |
|                                                    | Engineering Documents            |          | \$1,500  |
|                                                    | Freight                          |          | \$3,130  |
|                                                    | Total                            |          | \$60.580 |