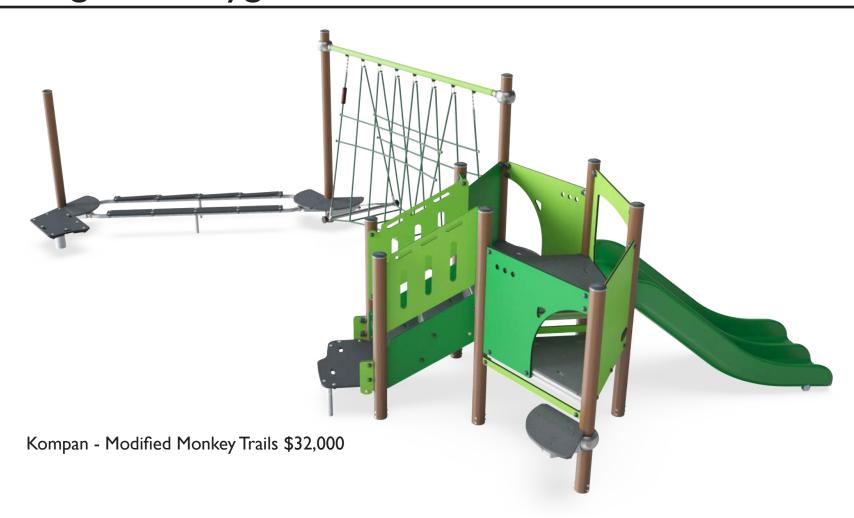

4. Relocated Monument
- 5. Phase 2 Pickleball Courts

- 6. Phase 2 Tennis Court
- 7. Basketball Court
- 8. Phase 2 Synthetic Turf Gathering Area with Play Mounds
- 9. Picnic Shelter or Shade Structure
- 10.Restroom Building
- 11.Parking Spots (39 spaces)



#### **OLD SCHOOL PARK - Phase 1**



## Age 5-12 Playground



Kompan - Mega Deck Upper Deck \$75,000 Customized Nature Theme



Landscape Structures - Eclipse Climber \$34,610



Landscape Structures - WhirlyQ Spinner \$16,900



Kompan Swings \$18,000



Kompan - (2) Spinner Bowl \$1,400





## Age 5-12 Playground - Options/Comparison



Landscape Structures - Summit \$75,240



Landscape Structures - Tree Tops \$53,000





Landscape Structures - Volo \$98,000



Elm Grove Structure - More than \$200,000



## Age 2-5 Playground





Landscape Structures - Double Bobble \$2,650



Kompan - Spinner Plate \$1,000



Kompan - 3 Bay Swing with 2 Belts, 2 you and me, and 2 infant seats - Approximately \$14,000



Total 2-5 Equipment Costs: \$49,650 Before Discount



# Age 2-5 Playground - Options/Comparison



Landscape Structures Sprig \$35,000 - \$40,000



Landscape Structures - \$46,945



Landscape Structures - \$35,000 - \$40,000



### Shelter - Cedar Forest Products (CFP)



The below pricing includes a shingle roof. A metal roof (as shown) is available for an additional cost.



### Restroom - Cedar Forest Products (CFP)



CFP Restroom - Traverse Bay Low Pitch Beam 20'x20' \$58,075
Standing Seam Metal Roof Upgrade \$4,375
Engineering Documents \$1,500
Freight \$3,130
Total \$62,705

Installation Estimate: \$6