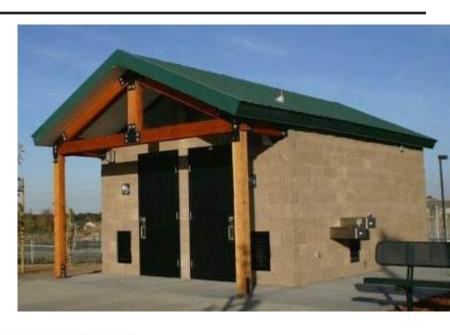

### Restroom - Cedar Forest Products (CFP)

CFP Restroom - Traverse Bay Low Pitch Beam 20'x20' \$58,075
Standing Seam Metal Roof Upgrade \$4,375
Engineering Documents \$1,500
Freight \$3,130
Total \$62,705

Installation Estimate: \$62,000 Total Estimate: \$124,705

| CFP Restroom - Traverse Bay Low Pitch Beam 20'x20' |                                  | \$55,950 |          |
|----------------------------------------------------|----------------------------------|----------|----------|
|                                                    | Standing Seam Metal Roof Upgrade |          | \$4,375  |
|                                                    | Engineering Documents            |          | \$1,500  |
|                                                    | Freight                          |          | \$3,130  |
|                                                    | Total                            |          | \$60.580 |