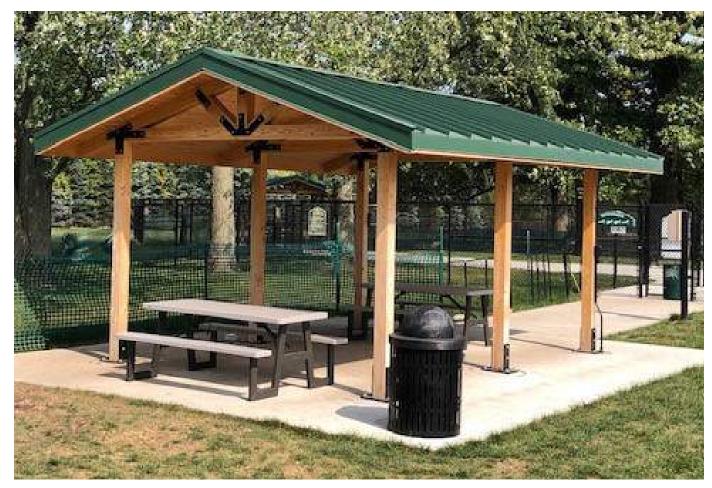

### Shelter - Cedar Forest Products (CFP)

The below pricing includes a shingle roof. A metal roof (as shown) is available for an additional cost.