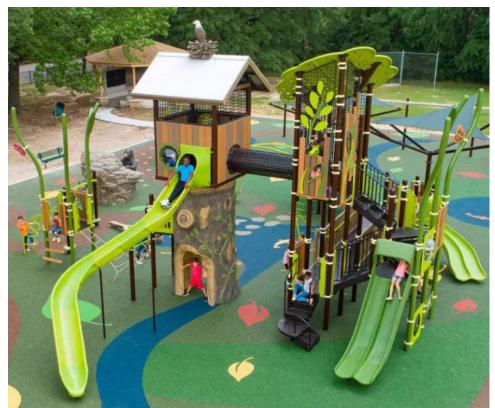

## Age 5-12 Playground

Kompan - Mega Deck Upper Deck \$75,000 Customized Nature Theme

Landscape Structures - Eclipse Climber \$34,610

Landscape Structures - WhirlyQ Spinner \$16,900

Kompan Swings \$18,000