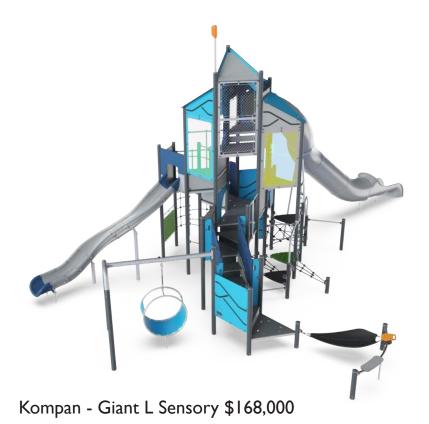

## Age 5-12 Playground - Options/Comparison

Landscape Structures - Summit \$75,240

Landscape Structures - Tree Tops \$53,000

Landscape Structures - Volo \$98,000

Elm Grove Structure - More than \$200,000