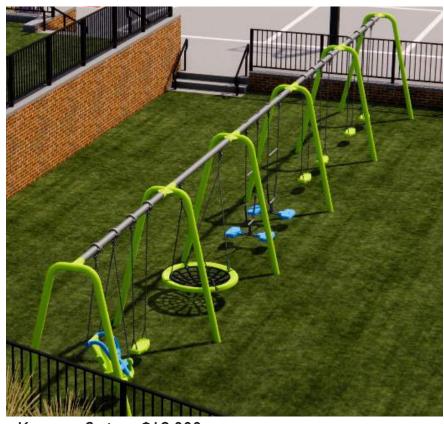

## Age 5-12 Playground

Kompan - Mega Deck Upper Deck \$75,000 Customized Nature Theme

Landscape Structures - Eclipse Climber \$34,610

Landscape Structures - WhirlyQ Spinner \$16,900

Kompan Swings \$18,000

Kompan - (2) Spinner Bowl \$1,400