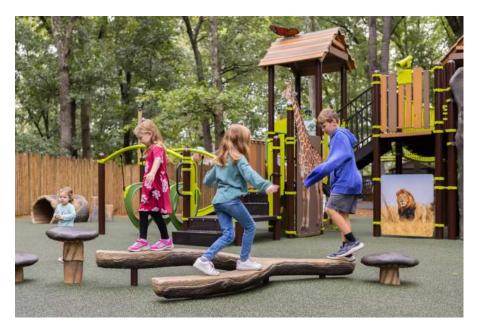

## Turf Playground - Phase 2

Log Crawl Tunnel

Log Balance Beam

Forever Lawn Turf Mounds with Slide

Forever Lawn Turf Mounds

Play Boulders