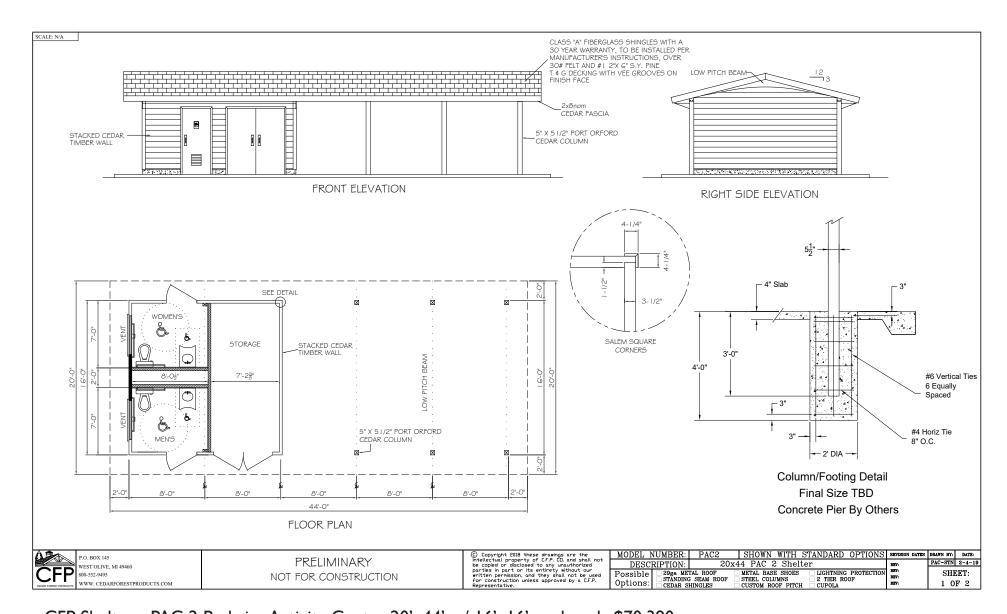

### Shelter & Restroom Combo - CFP

| CFP Shelter - PAC 2 Parkaire Activity Center 20 x44 w/ 16 x 16 enclosed | . \$70,390 |
|-------------------------------------------------------------------------|------------|
| Optional 29 Ga Metal roof add on                                        | \$3,315    |
| Optional vitreous China Plumbing Fixture pkg                            | \$8,740    |
| Optional Electrical Fixture Package                                     | \$5,915    |
| Freight of PAC I                                                        | \$4,560    |

Engineering Documents \$1,500
Total \$82,365

Installation: \$82,000 - \$95,000 (Assume 100% Cost up to 125% Materials)
Total Estimate Range: \$164,365 - \$177,365