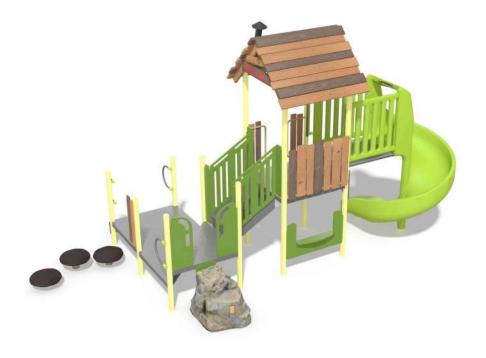

## Age 2-5 Playground

Landscape Structures - Double Bobble \$2,650

Kompan - Spinner Plate \$1,000

Kompan - 3 Bay Swing with 2 Belts, 2 you and me, and 2 infant seats - Approximately \$14,000

Total 2-5 Equipment Costs: \$49,650 Before Discount

# Age 2-5 Playground - Options/Comparison

Landscape Structures Sprig \$35,000 - \$40,000

Landscape Structures - \$46,945

Landscape Structures - \$35,000 - \$40,000