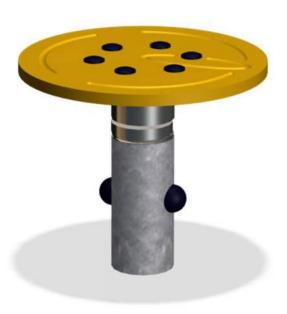

rts

- 6. Phase 2 Tennis Court
- 7. Basketball Court
- 8. Phase 2 Synthetic Turf Gathering Area with Play Mounds
- 9. Picnic Shelter or Shade Structure
- 10.Restroom Building
- 11.Parking Spots (39 spaces)



#### **OLD SCHOOL PARK - Phase 1**



## Age 5-12 Playground



Kompan - Mega Deck Upper Deck \$75,000 Customized Nature Theme



Landscape Structures - Eclipse Climber \$34,610



Landscape Structures - WhirlyQ Spinner \$16,900



Kompan Swings \$18,000



Kompan - (2) Spinner Bowl \$1,400





## Age 5-12 Playground - Options/Comparison



Landscape Structures - Summit \$75,240



Landscape Structures - Tree Tops \$53,000





Landscape Structures - Volo \$98,000



Elm Grove Structure - More than \$200,000



## Age 2-5 Playground





Landscape Structures - Double Bobble \$2,650



Kompan - Spinner Plate \$1,000



Kompan - 3 Bay Swing with 2 Belts, 2 you and me, and 2 infant seats - Approximately \$14,000



Total 2-5 Equipment Costs: \$49,650 Before Discount



# Age 2-5 Playground - Options/Comparison



Landscape Structures Sprig \$35,000 - \$40,000



Landscape Structures - \$46,945



Landscape Structures - \$35,000 - \$40,000



### Shelter - Cedar Forest Products (CFP)



The below pricing includes a shingle roof. A metal roof (as shown) is available for an additional cost.



### Restroom - Cedar Forest Products (CFP)



CFP Restroom - Traverse Bay Low Pitch Beam 20'x20' \$58,075
Standing Seam Metal Roof Upgrade \$4,375
Engineering Documents \$1,500
Freight \$3,130
Total \$62,705

Installation Estimate: \$62,000 Total Estimate: \$124,705



| CFP Restroom