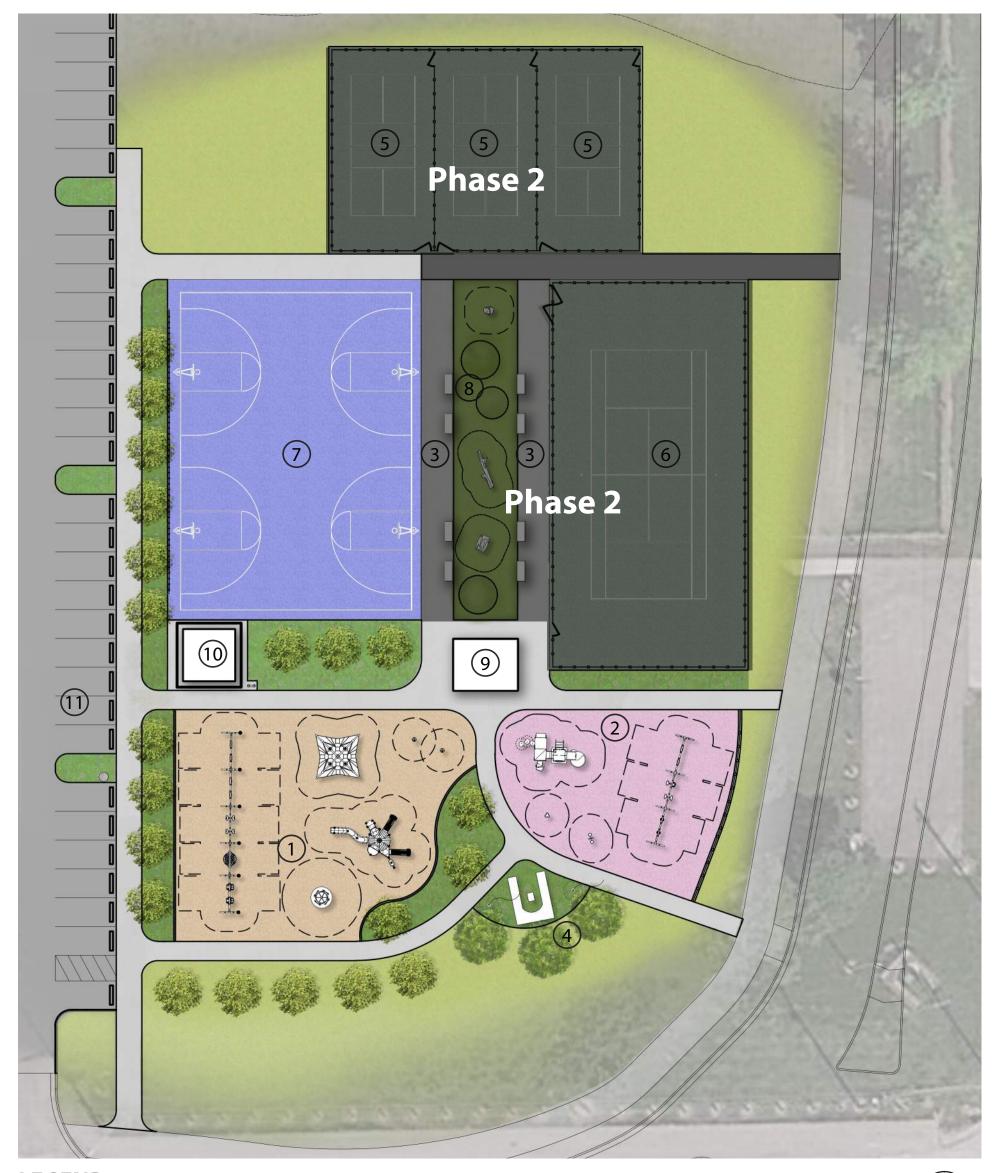

#### **LEGEND**

- 1. Playground Expansion with poured-in-place surfacing (5-12 yr)
- Playground Expansion poured-in-place surfacing (2-5yr)
- 3. Outdoor Seating Space
- 4. Relocated Monument
- 5. Phase 2 Pickleball Courts

- 6. Phase 2 Tennis Court
- 7. Basketball Court
- 8. Phase 2 Synthetic Turf Gathering Area with Play Mounds
- 9. Picnic Shelter or Shade Structure
- 10.Restroom Building
- 11.Parking Spots (39 spaces)

#### **OLD SCHOOL PARK - Phase 1**