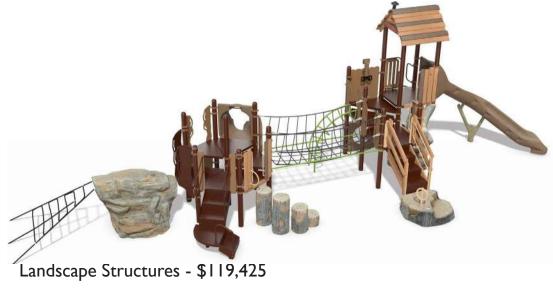

## Age 5-12 Playground - Options/Comparison

Landscape Structures - Summit \$75,240

Landscape Structures - Tree Tops \$53,000

Landscape Structures - Volo \$98,000

Elm Grove Structure - More than \$200,000