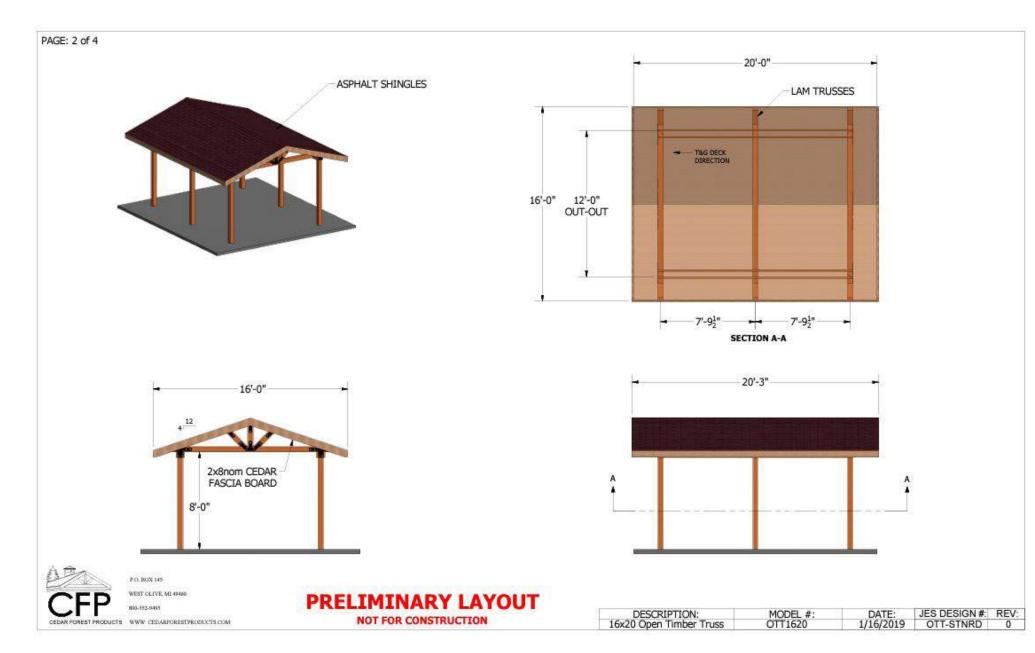

### Shelter - Cedar Forest Products (CFP)

The below pricing includes a shingle roof. A metal roof (as shown) is available for an additional cost.