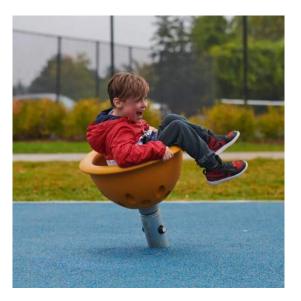

#### **LEGEND**

- 1. Playground Expansion with poured-in-place surfacing (5-12 yr)
- Playground Expansion poured-in-place surfacing (2-5yr)
- 3. Outdoor Seating Space
- 4. Relocated Monument
- 5. Phase 2 Pickleball Courts

- 6. Phase 2 Tennis Court
- 7. Basketball Court
- 8. Phase 2 Synthetic Turf Gathering Area with Play Mounds
- 9. Picnic Shelter or Shade Structure
- 10.Restroom Building
- 11.Parking Spots (39 spaces)



#### **OLD SCHOOL PARK - Phase 1**



## Age 5-12 Playground



Kompan - Mega Deck Upper Deck \$75,000 Customized Nature Theme



Landscape Structures - Eclipse Climber \$34,610



Landscape Structures - WhirlyQ Spinner \$16,900



Kompan Swings \$18,000



Kompan - (2) Spinner Bowl \$1,400





## Age 5-12 Playground - Options/Comparison



Landscape Structures - Summit \$75,240



Landscape Structures - Tree Tops \$53,000





Landscape Structures - Volo \$98,000



Elm Grove Structure - More than \$200,000



## Age 2-5 Playground





Landscape Structures - Double Bobble \$2,650



Kompan - Spinner Plate \$1,000



Kompan - 3 Bay Swing with 2 Belts, 2 you and me, and 2 infant seats - Approximately \$14,000



Total 2-5 Equipment Costs: \$49,650 Before Discount



# Age 2-5 Playground - Options/Comparison



Landscape Structures Sprig \$35,000 - \$40,000



Landscape Structures - \$46,945



Landscape Structures - \$35,000 - \$40,000



### Shelter - Cedar Forest Products (CFP)



The below pricing includes a shingle roof. A metal roof (