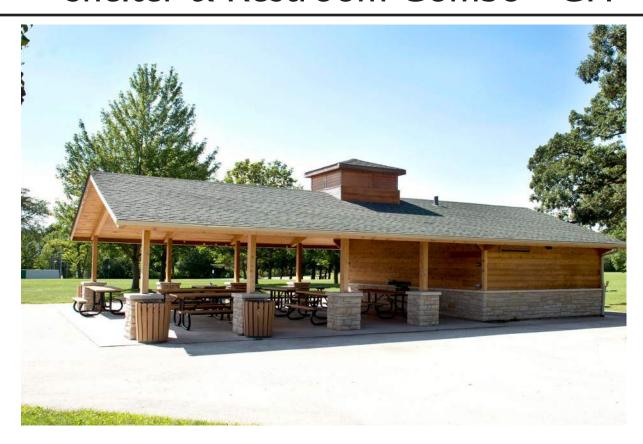

### Shelter & Restroom Combo - CFP

| CFP Shelter - PAC 2 Parkaire Activity Center 20 x44 w/ 16 x 16 enclosed | . \$70,390 |
|-------------------------------------------------------------------------|------------|
| Optional 29 Ga Metal roof add on                                        | \$3,315    |
| Optional vitreous China Plumbing Fixture pkg                            | \$8,740    |
| Optional Electrical Fixture Package                                     | \$5,915    |
| Freight of PAC I                                                        | \$4,560    |

Engineering Documents \$1,500
Total \$82,365

Installation: \$82,000 - \$95,000 (Assume 100% Cost up to 125% Materials)
Total Estimate Range: \$164,365 - \$177,365