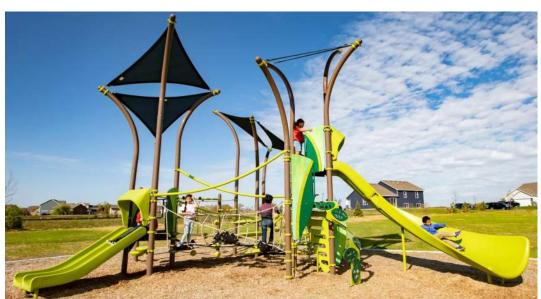

## Age 5-12 Playground - Options/Comparison

Landscape Structures - Summit \$75,240

Landscape Structures - Tree Tops \$53,000

Landscape Structures - Volo \$98,000

Elm Grove Structure - More than \$200,000