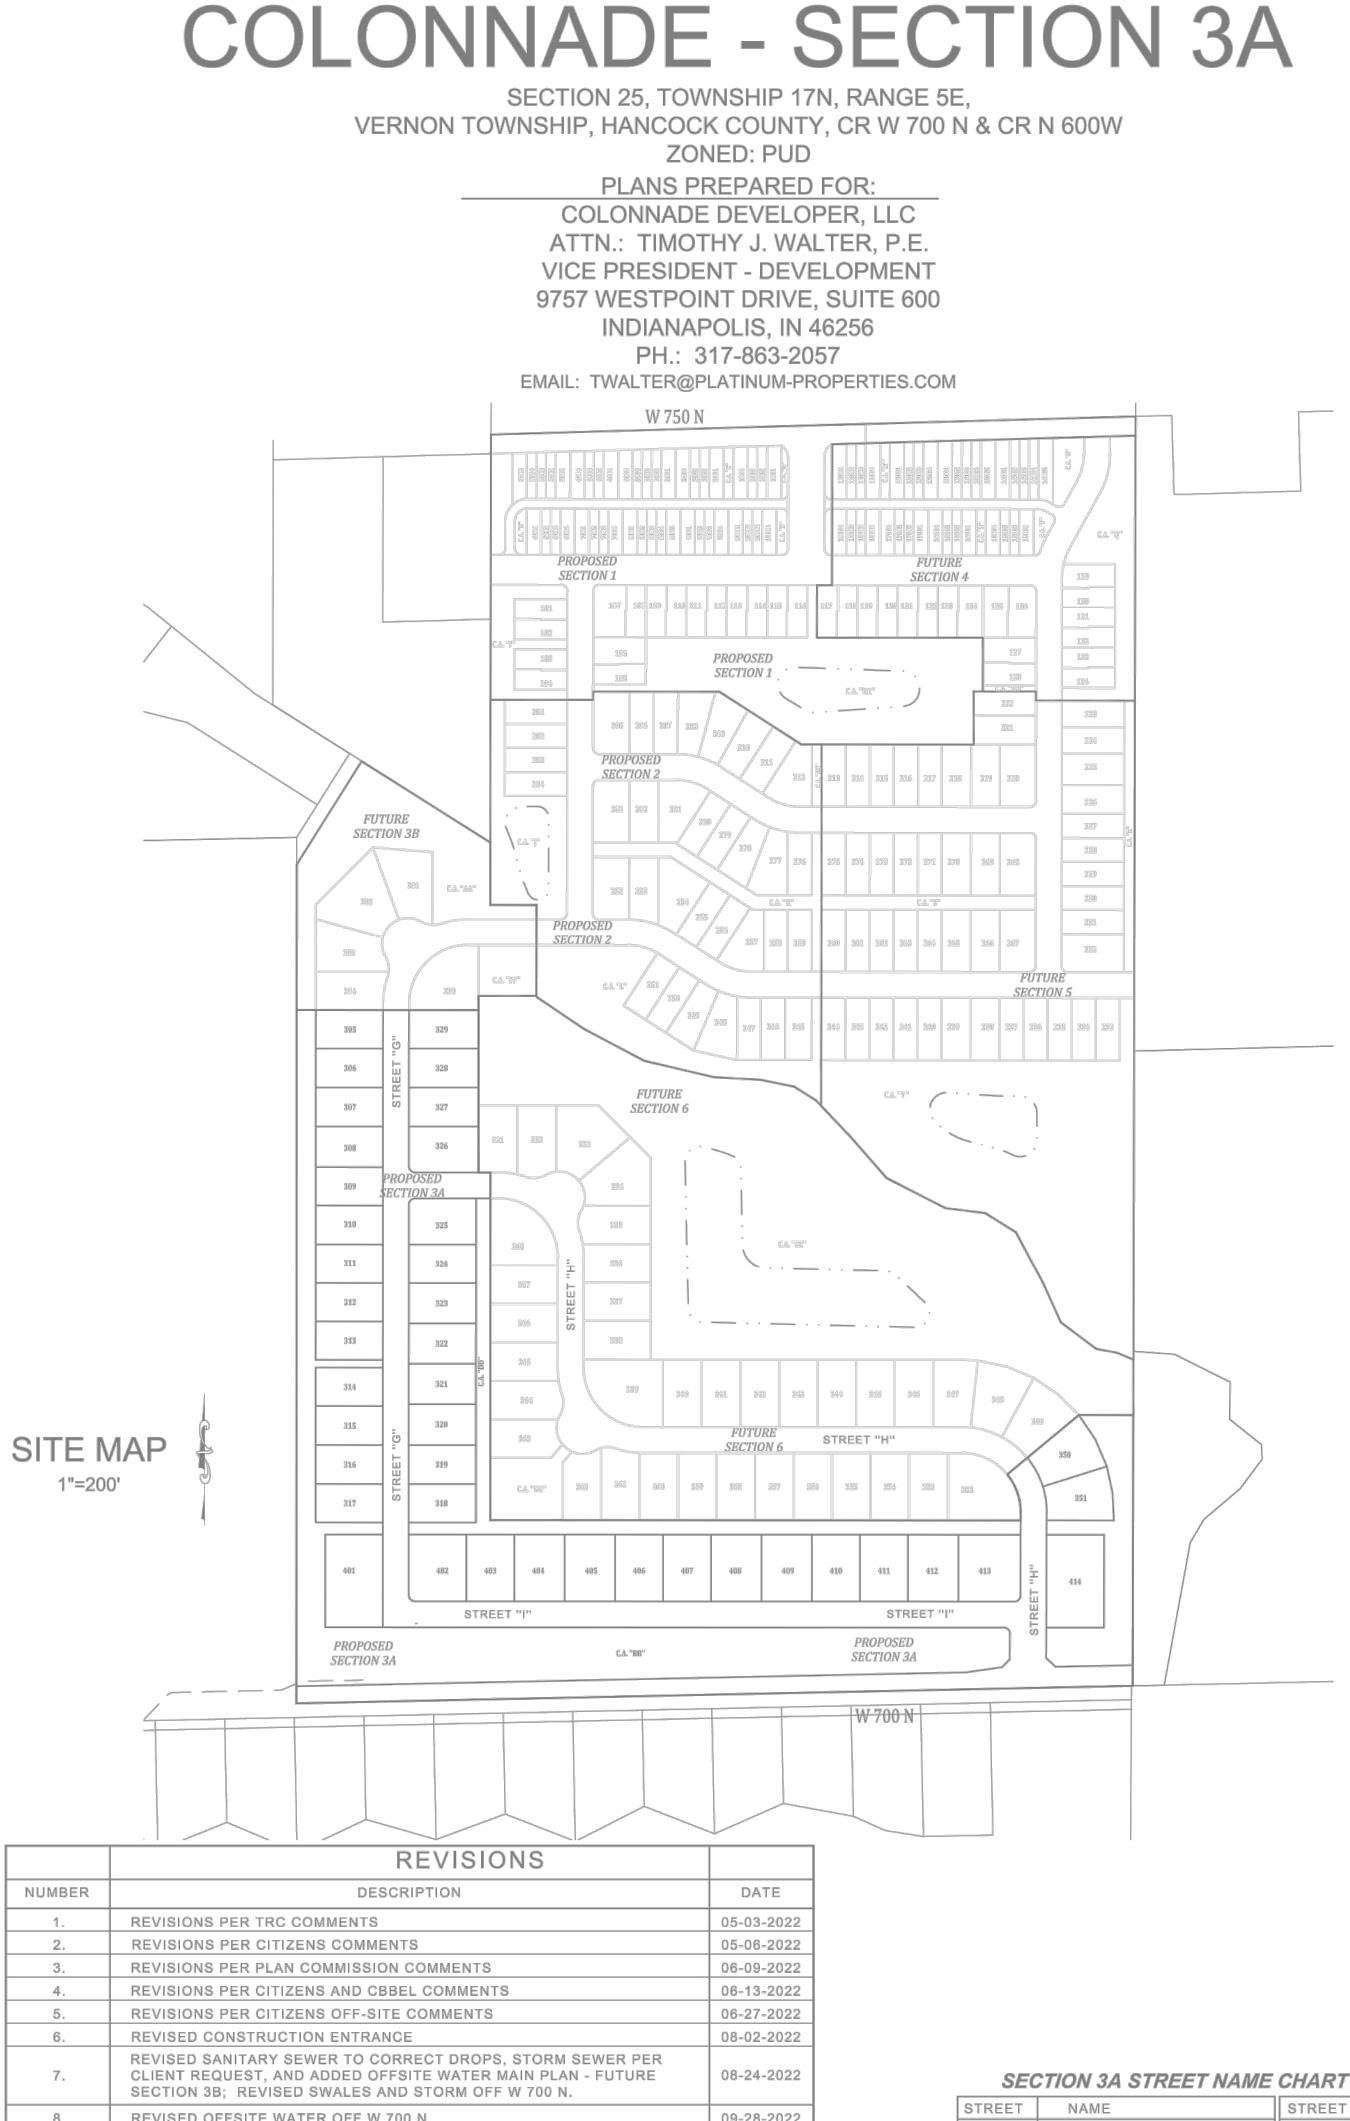

#### **PROJECT SUMMARY**

TOTAL AREA OF SECTION 3A: NUMBER OF LOTS: TOTAL AREA OF LOTS: NUMBER OF COMMON AREAS:

12.42 ACRES ± 7.39 ACRES ±

25.26 ACRES ±

**LOCATION MAP** 

TOTAL AREA OF COMMON AREAS: TOTAL LENGTH OF STREETS: 3251.43 L.F. OR .62 MILES TOTAL AREA OF DEDICATED RIGHT-OF-WAY: 5.44 ACRES ±

| SECTION 3A STREET NAME CHART |                |               |  |  |
|------------------------------|----------------|---------------|--|--|
| STREET                       | NAME           | STREET LENGTH |  |  |
| G                            | PORTICO LANE   | 1258.5'       |  |  |
| Н                            | BELVEDERE LANE | 1323.4'       |  |  |
|                              | CUPOLA LANE    | 669.5'        |  |  |
|                              |                |               |  |  |
|                              |                |               |  |  |