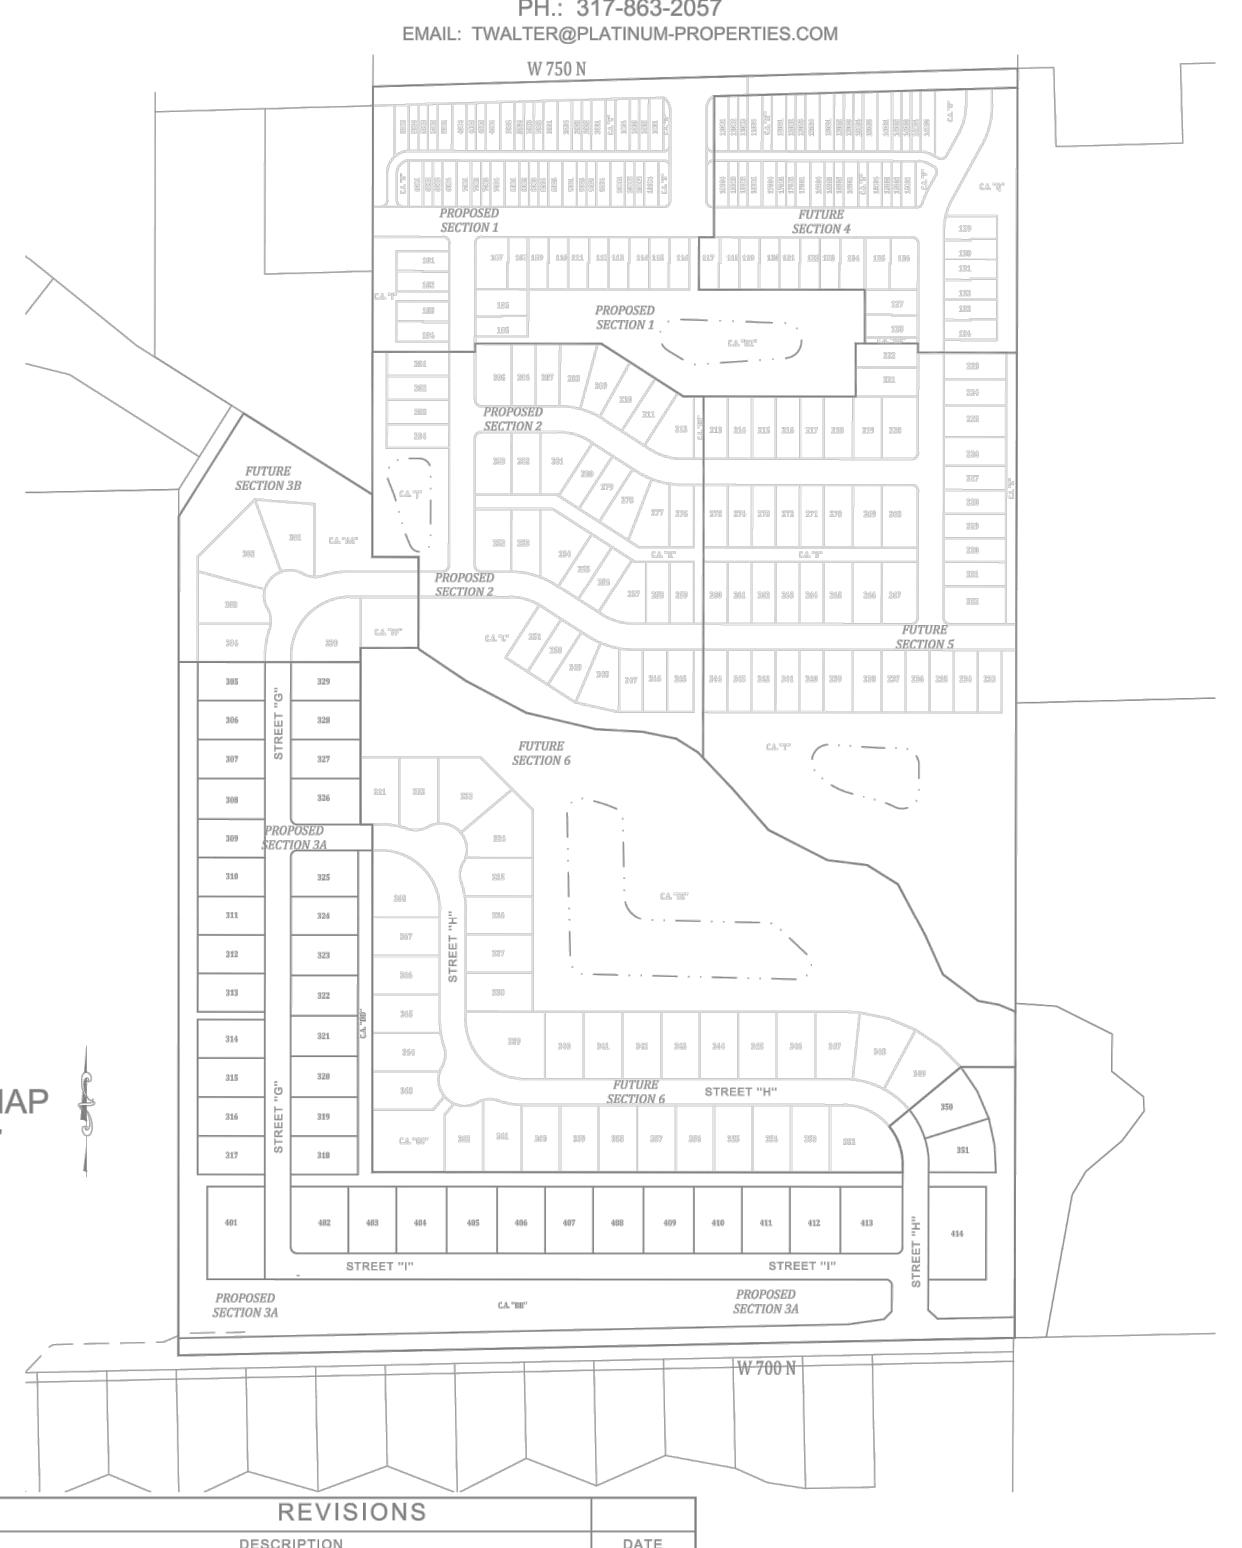

#### **PROJECT SUMMARY**

TOTAL AREA OF SECTION 3A: NUMBER OF LOTS: TOTAL AREA OF LOTS: NUMBER OF COMMON AREAS:

12.42 ACRES ± 7.39 ACRES ±

25.26 ACRES ±

**LOCATION MAP** 

TOTAL AREA OF COMMON AREAS: TOTAL LENGTH OF STREETS: 3251.43 L.F. OR .62 MILES TOTAL AREA OF DEDICATED RIGHT-OF-WAY: 5.44 ACRES ±

| SECTION 3A STREET NAME CHART |                |               |  |  |
|------------------------------|----------------|---------------|--|--|
| STREET                       | NAME           | STREET LENGTH |  |  |
| G                            | PORTICO LANE   | 1258.5'       |  |  |
| Н                            | BELVEDERE LANE | 1323.4'       |  |  |
|                              | CUPOLA LANE    | 669.5'        |  |  |
|                              |                |               |  |  |
|                              |                |               |  |  |