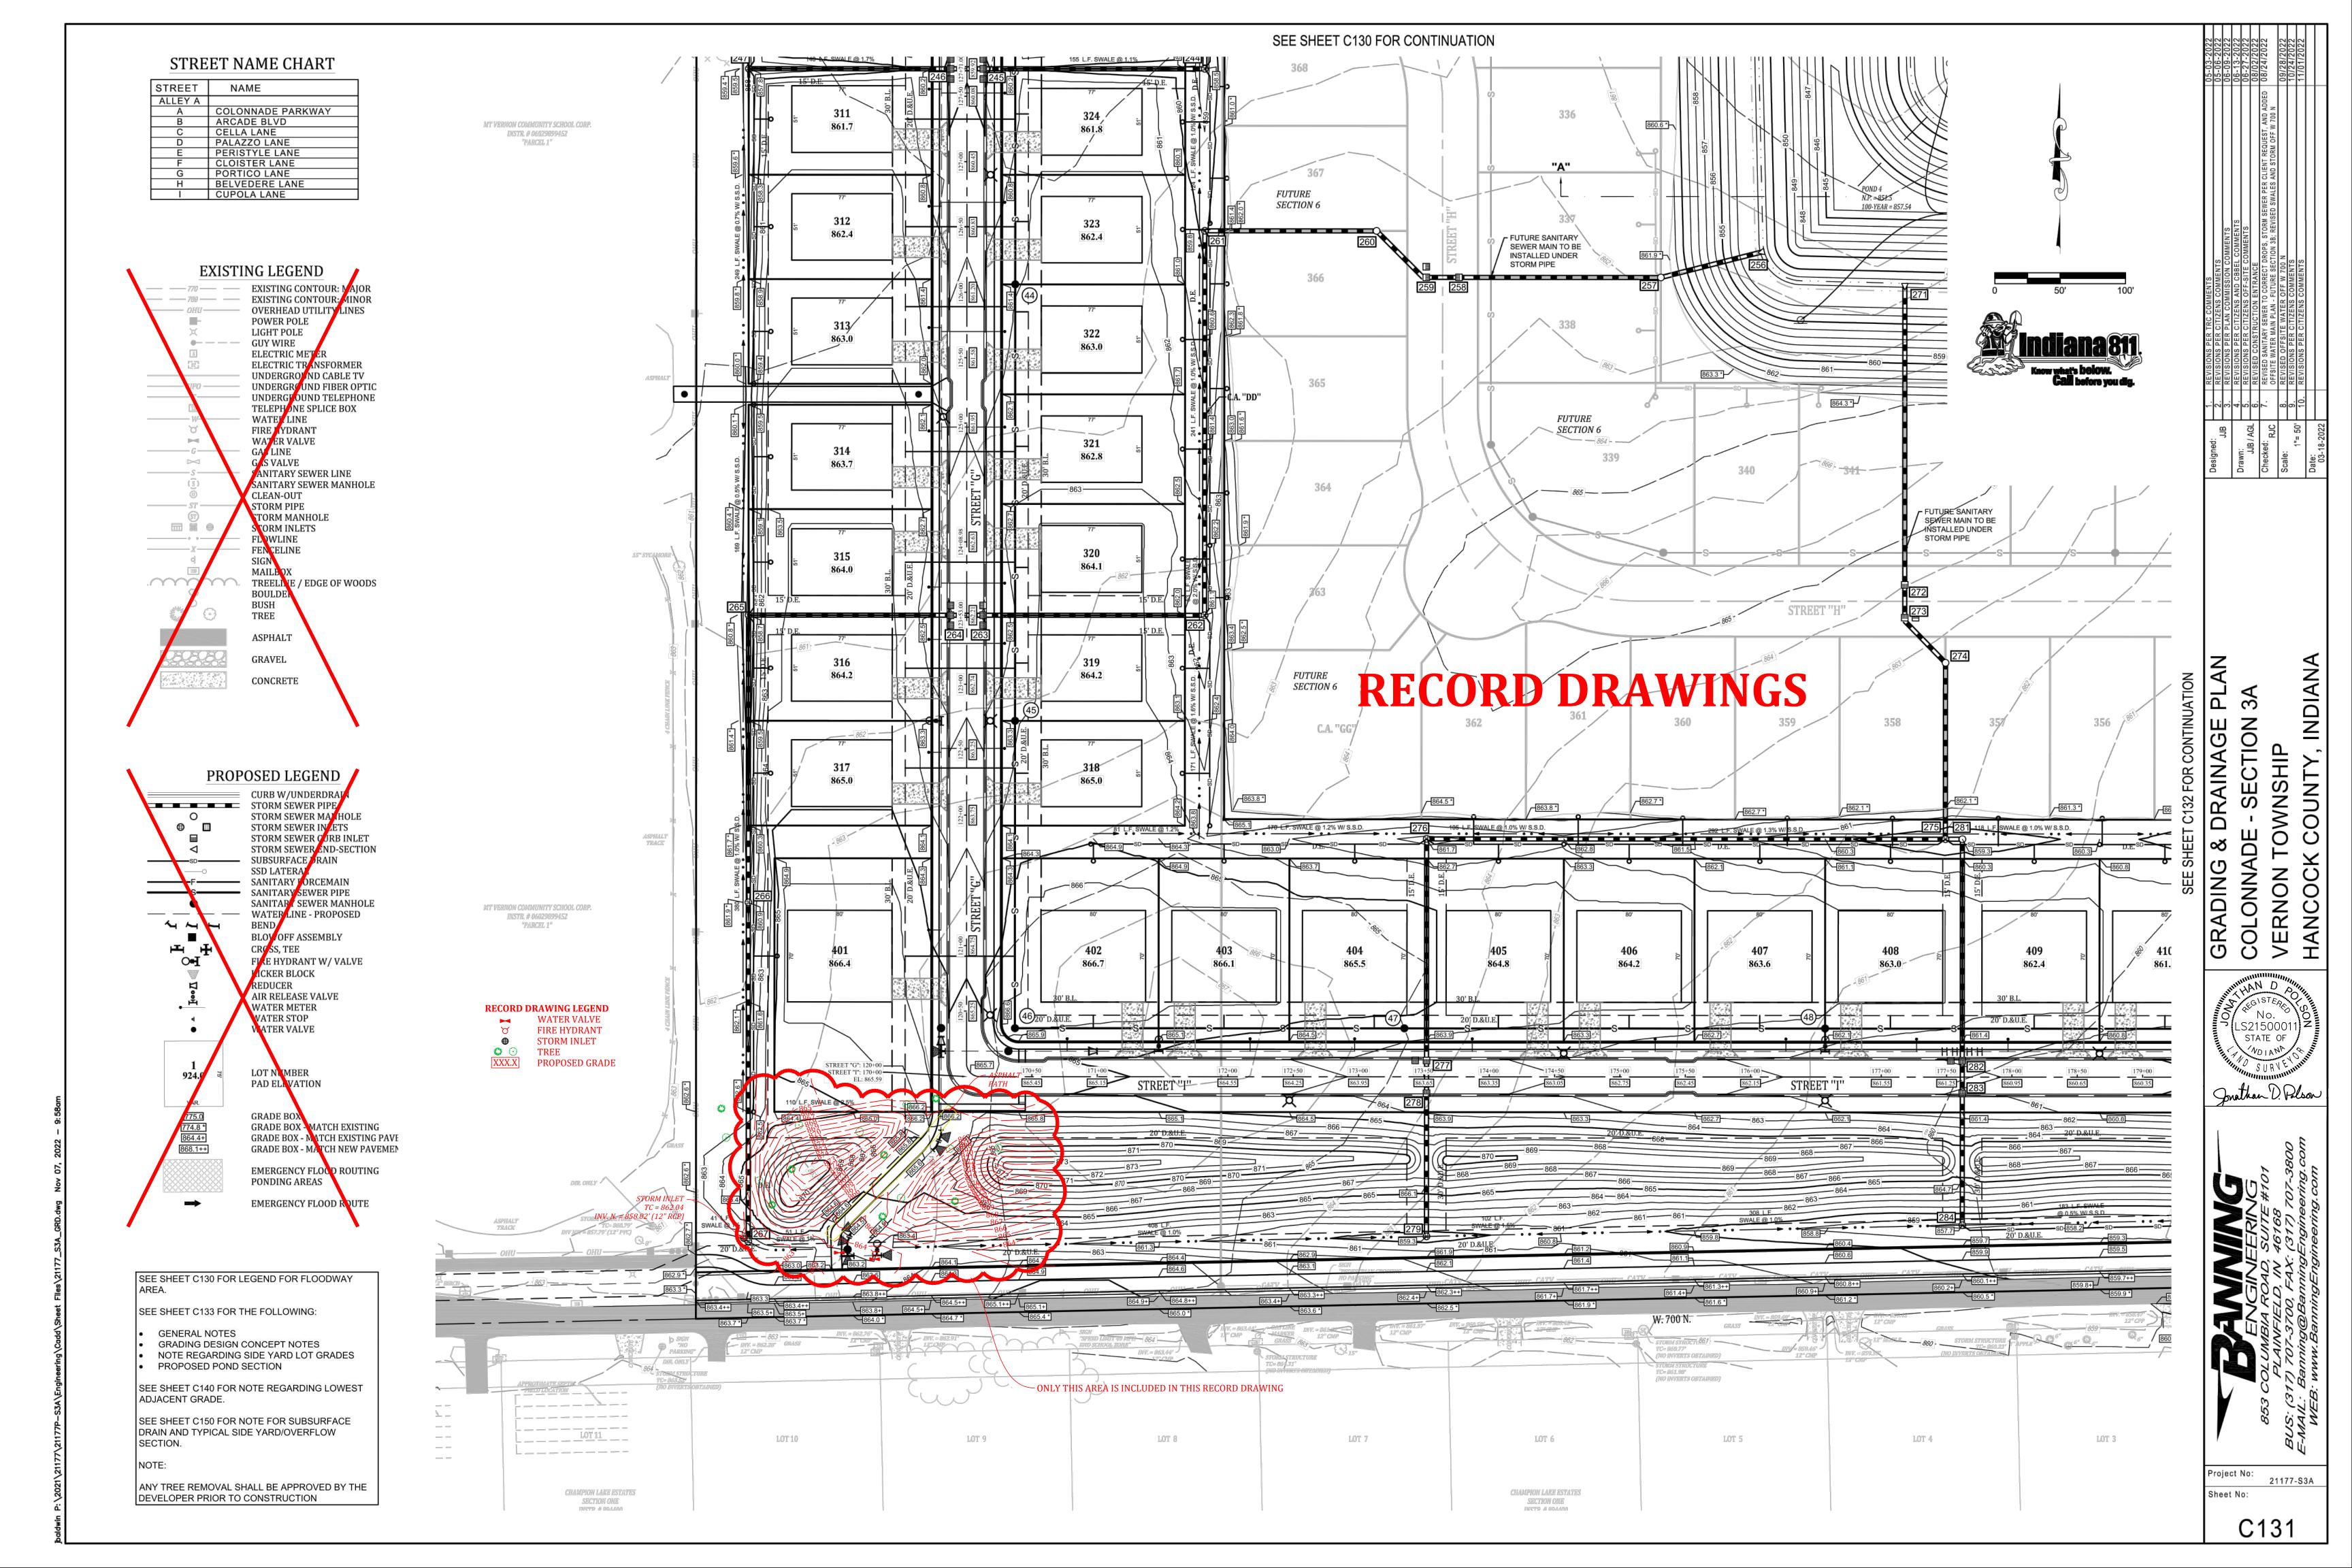

## RECORD DRAWINGS

|                              | SHEET INDEX                                            |  |
|------------------------------|--------------------------------------------------------|--|
| SHEET NO                     | DESCRIPTION                                            |  |
| C100                         | TITLE SHEET                                            |  |
| C101                         | OVERALL PLAN                                           |  |
| C110-C113                    | EXISTING TOPOGRAPHY                                    |  |
| C120-C121                    | SIDEWALK STREET LIGHT, AND SIGN PLAN                   |  |
| C130-C133                    | GRADING AND DRAINAGE PLAN                              |  |
| C140-C142                    | -OVERFLOW-PLAN                                         |  |
| C150-C152                    | -SSD-PLAN                                              |  |
| C200-C202                    | -STREET PLAN & PROFILE                                 |  |
| C210-C211                    | -ENTRANCE DETAILS                                      |  |
| C220-C221                    | -INTERSECTION-DETAILS-                                 |  |
| C300-C301                    | SANITARY SEWER PLAN                                    |  |
| C302-C305                    | SANITARY SEWER PLAN & PROFILES                         |  |
| C310-C315                    | STORM SEWER PLAN & PROFILES                            |  |
| C320-C321                    | -WATER MAIN PLAN (CITIZENS WATER)                      |  |
| C322                         | -OFF-SITE-WATER-MAIN-PLAN-(CITIZENS-WATER)-C.R. 700-N. |  |
| C400-C403                    | INI <del>TIAL EROSION-CONTROL PLAN</del>               |  |
| C410-C413                    | FINAL EROSION-CONTROL PLAN                             |  |
| C420-C421                    | -STORM WATER POLLUTION PREVENTION PLAN (SWPPP)         |  |
| C500                         | -EROSION-CONTROL DETAILS                               |  |
| C503                         | STORM DETAILS                                          |  |
| C525 _CITIZENS_WATER_DETAILS |                                                        |  |
|                              | TOWN OF McCORDSVILLE STANDARDS                         |  |
|                              | -LANDSCAPING-PLAN-(By-Others)-                         |  |
|                              | PLAT                                                   |  |

|        | REVISIONS                                                                                                                                                                   |            |
|--------|-----------------------------------------------------------------------------------------------------------------------------------------------------------------------------|------------|
| NUMBER | DESCRIPTION                                                                                                                                                                 | DATE       |
| 1.     | REVISIONS PER TRC COMMENTS                                                                                                                                                  | 05-03-2022 |
| 2.     | REVISIONS PER CITIZENS COMMENTS                                                                                                                                             | 05-06-2022 |
| 3.     | REVISIONS PER PLAN COMMISSION COMMENTS                                                                                                                                      | 06-09-2022 |
| 4.     | REVISIONS PER CITIZENS AND CBBEL COMMENTS                                                                                                                                   | 06-13-2022 |
| 5.     | REVISIONS PER CITIZENS OFF-SITE COMMENTS                                                                                                                                    | 06-27-2022 |
| 6.     | REVISED CONSTRUCTION ENTRANCE                                                                                                                                               | 08-02-2022 |
| 7.     | REVISED SANITARY SEWER TO CORRECT DROPS, STORM SEWER PER<br>CLIENT REQUEST, AND ADDED OFFSITE WATER MAIN PLAN - FUTURE<br>SECTION 3B; REVISED SWALES AND STORM OFF W 700 N. | 08-24-2022 |
| 8.     | REVISED OFFSITE WATER OFF W 700 N.                                                                                                                                          | 09-28-2022 |
| 9.     | REVISIONS PER PLAN CITIZENS COMMENTS                                                                                                                                        | 10-22-2022 |
| 10.    | REVISIONS PER PLAN CITIZENS COMMENTS                                                                                                                                        | 11-01-2022 |

| SECTION 3A STREET NAME CHART |                |               |  |  |
|------------------------------|----------------|---------------|--|--|
| STREET                       | NAME           | STREET LENGTH |  |  |
| G                            | PORTICO LANE   | 1258.5'       |  |  |
| Н                            | BELVEDERE LANE | 1323.4'       |  |  |
|                              | CUPOLA LANE    | 669.5'        |  |  |
|                              |                |               |  |  |
|                              |                |               |  |  |