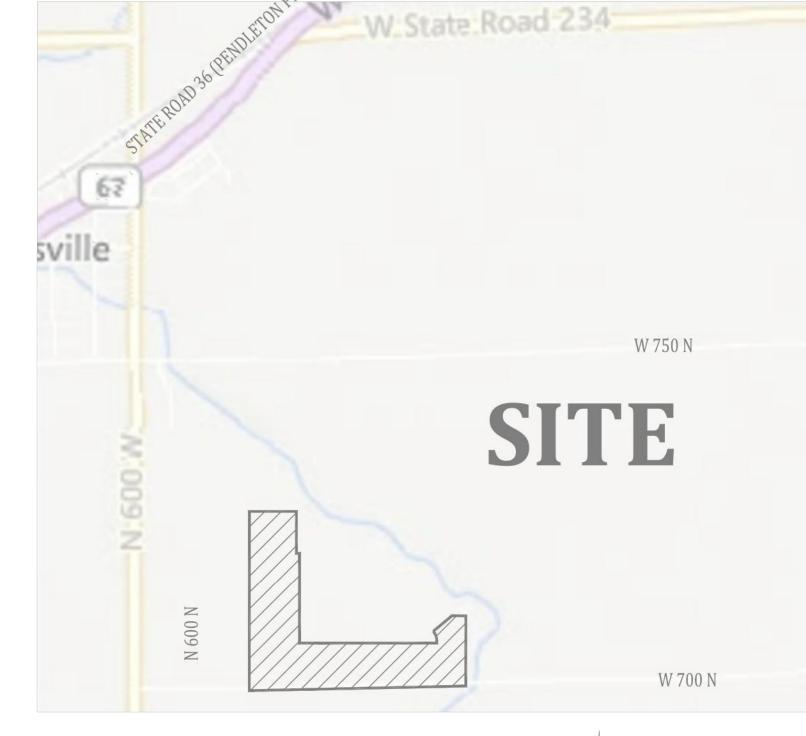

# NO SCALE

#### **PROJECT SUMMARY**

TOTAL AREA OF SECTION 3A: NUMBER OF LOTS: TOTAL AREA OF LOTS: NUMBER OF COMMON AREAS:

12.42 ACRES ± 7.39 ACRES ±

25.26 ACRES ±

**LOCATION MAP** 

TOTAL AREA OF COMMON AREAS: TOTAL LENGTH OF STREETS: 3251.43 L.F. OR .62 MILES TOTAL AREA OF DEDICATED RIGHT-OF-WAY: 5.44 ACRES ±

### **CONSTRUCTION DOCUMENTS**

PROJECT MANAGER:

THESE PLANS ARE NOT TO BE CONSIDERED FINAL OR TO BE UTILIZED FOR CONSTRUCTION UNLESS SIGNED AND DATED BY THE APPROPRIATE BANNING ENGINEERING PROJECT MANAGER.

THESE PLANS ARE NOT INTENDED TO BE REPRESENTED AS A RETRACEMENT OR ORIGINAL BOUNDARY SURVEY, A ROUTE SURVEY, OR A SURVEYOR LOCATION REPORT.



853 COLUMBIA ROAD, SUITE #101 PLAINFIELD, IN 46168 BUS: (317) 707-3700, FAX: (317) 707-3800 E-MAIL: Banning@BanningEngineering.c