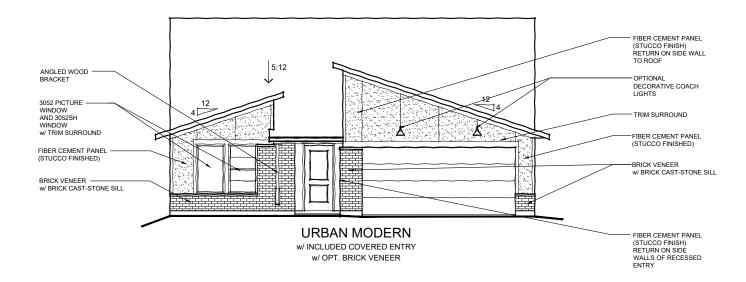

#### DaVinci Urban Modern with Brick

# DAVINCI

38-610 MAPLE STREET COLLECTION

TO INCORPORATE NEW AND IMPROVED PRODUCTS, FEATURES, AND IDEAS, WE RESERVE THE RIGHT TO CHANGE DESIGNS WITHOUT NOTICE. COPYRIGHT © 2021 FISCHER HOMES, INC. ALL RIGHTS RESERVED.