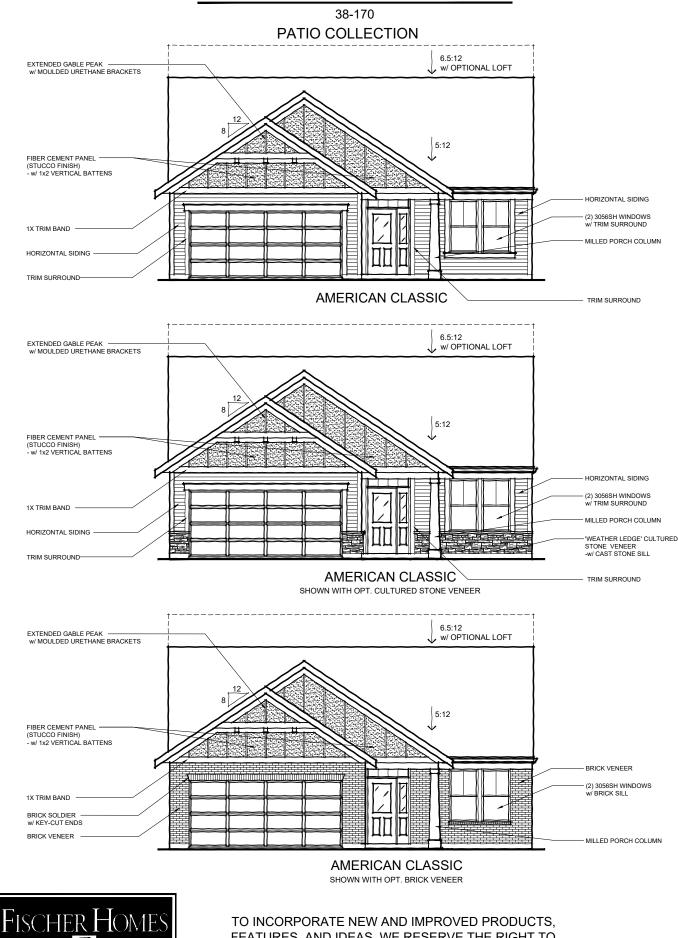

September 6, 2023

Dear Mr. Crum and the Town of McCordsville ARC:

Fischer Homes is requesting approval of the following items at the September 12, 2023 ARC Hearing.

- 1. Request approval for the elevations with the updated/submitted black and white renderings, with the brick drawn:
  - a. Amelia: American Classic with Brick and Coastal Cottage with Brick.
  - b. Kiawah: American Classic with Brick and Coastal Cottage with Brick.
  - c. Wilmington: American Classic with Brick and Coastal Cottage with Brick.
- 2. Request that all Patio plans/elevations that have been approved by ARC be approved to be built in the Maple Street Subarea. \*\*This was a suggestion from the ARC last meeting due to the low number of elevation and plans approved currently.
- 3. Request for the DaVinci plan and elevations be approved in the Maple Street Subarea.
  - a. DaVinci Coastal Cottage with Brick
  - b. DaVinci Modern Farmhouse with Brick
  - c. Davinci Western Craftsman
- 4. Request for the Cumberland and Jensen elevations be re-evaluated in the Maple Street Subarea