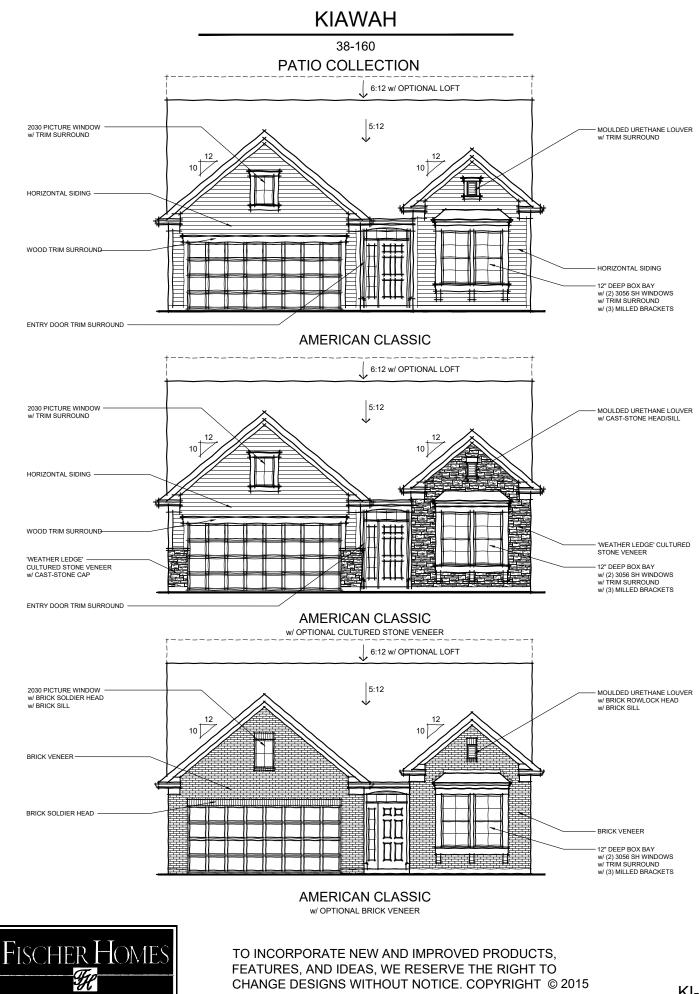

September 6, 2023

Dear Mr. Crum and the Town of McCordsville ARC:

Fischer Homes is requesting approval of the following items at the September 12, 2023 ARC Hearing.

- 1. Request approval for the elevations with the updated/submitted black and white renderings, with the brick drawn:
  - a. Amelia: American Classic with Brick and Coastal Cottage with Brick.
  - b. Kiawah: American Classic with Brick and Coastal Cottage with Brick.
  - c. Wilmington: American Classic with Brick and Coastal Cottage with Brick.
- 2. Request that all Patio plans/elevations that have been approved by ARC be approved to be built in the Maple Street Subarea. \*\*This was a suggestion from the ARC last meeting due to the low number of elevation and plans approved currently.
- 3. Request for the DaVinci plan and elevations be approved in the Maple Street Subarea.
  - a. DaVinci Coastal Cottage with Brick
  - b. DaVinci Modern Farmhouse with Brick
  - c. Davinci Western Craftsman
- 4. Request for the Cumberland and Jensen elevations be re-evaluated in the Maple Street Subarea