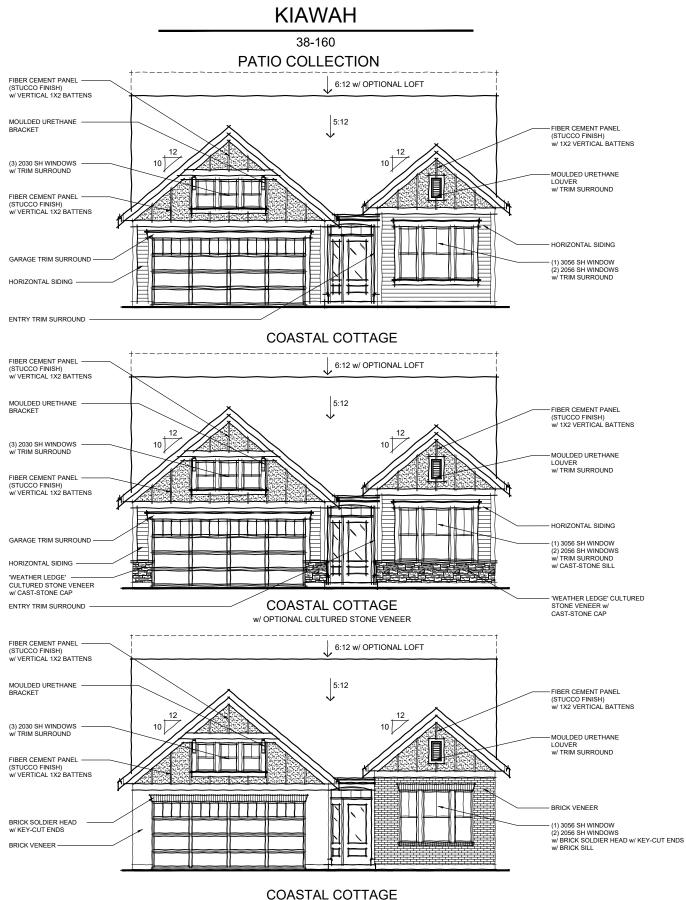

September 6, 2023

Dear Mr. Crum and the Town of McCordsville ARC:

Fischer Homes is requesting approval of the following items at the September 12, 2023 ARC Hearing.

- 1. Request approval for the elevations with the updated/submitted black and white renderings, with the brick drawn:
  - a. Amelia: American Classic with Brick and Coastal Cottage with Brick.
  - b. Kiawah: American Classic with Brick and Coastal Cottage with Brick.
  - c. Wilmington: American Classic with Brick and Coastal Cottage with Brick.
- 2. Request that all Patio plans/elevations that have been approved by ARC be approved to be built in the Maple Street Subarea. \*\*This was a suggestion from the ARC last meeting due to the low number of elevation and plans approved currently.
- 3. Request for the DaVinci plan and elevations be approved in the Maple Street Subarea.
  - a. DaVinci Coastal Cottage with Brick
  - b. DaVinci Modern Farmhouse with Brick
  - c. Davinci Western Craftsman
- 4. Request for the Cumberland and Jensen elevations be re-evaluated in the Maple Street Subarea