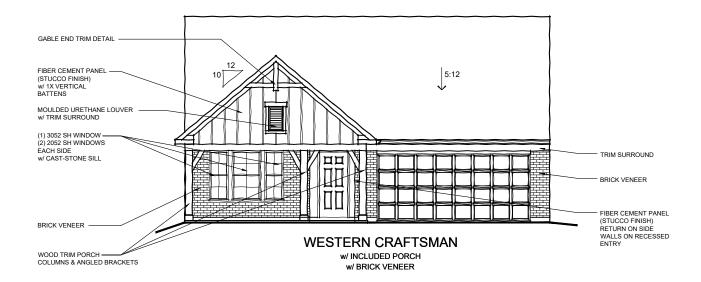

## DAVINCI

#### 38-610 MAPLE STREET COLLECTION

TO INCORPORATE NEW AND IMPROVED PRODUCTS, FEATURES, AND IDEAS, WE RESERVE THE RIGHT TO CHANGE DESIGNS WITHOUT NOTICE. COPYRIGHT © 2021 FISCHER HOMES, INC. ALL RIGHTS RESERVED.

DaVinci Western Craftsman with Brick