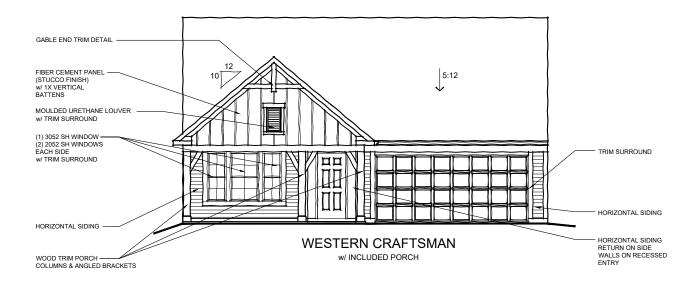

## DAVINCI

#### 38-610 MAPLE STREET COLLECTION

TO INCORPORATE NEW AND IMPROVED PRODUCTS, FEATURES, AND IDEAS, WE RESERVE THE RIGHT TO CHANGE DESIGNS WITHOUT NOTICE. COPYRIGHT © 2021 FISCHER HOMES, INC. ALL RIGHTS RESERVED.

DaVinci Western Craftsman with Brick