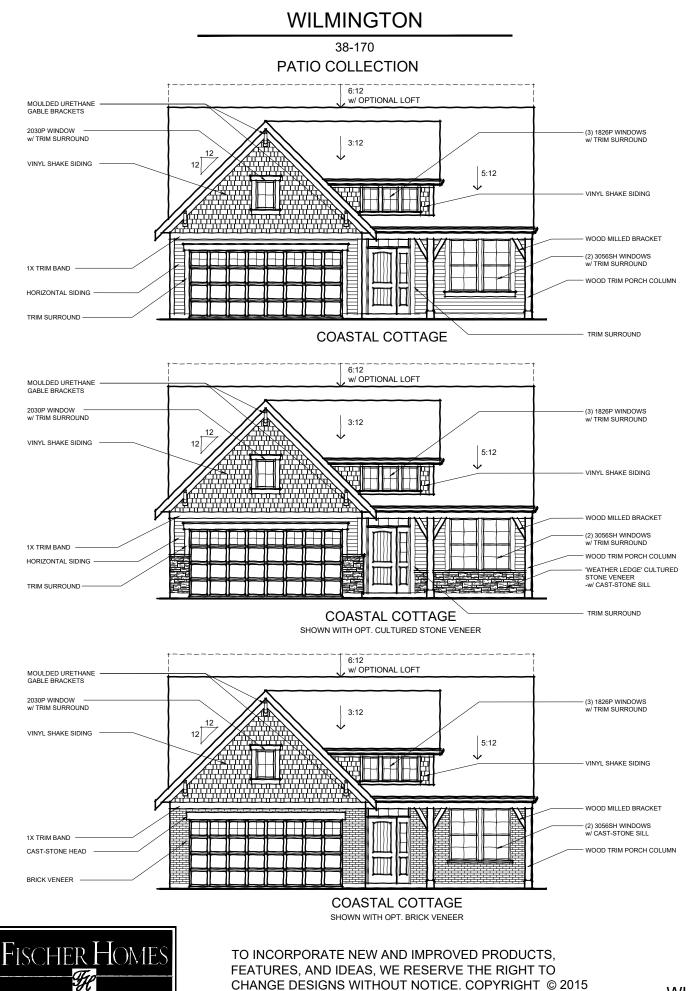

September 6, 2023

Dear Mr. Crum and the Town of McCordsville ARC:

Fischer Homes is requesting approval of the following items at the September 12, 2023 ARC Hearing.

- 1. Request approval for the elevations with the updated/submitted black and white renderings, with the brick drawn:
  - a. Amelia: American Classic with Brick and Coastal Cottage with Brick.
  - b. Kiawah: American Classic with Brick and Coastal Cottage with Brick.
  - c. Wilmington: American Classic with Brick and Coastal Cottage with Brick.
- 2. Request that all Patio plans/elevations that have been approved by ARC be approved to be built in the Maple Street Subarea. \*\*This was a suggestion from the ARC last meeting due to the low number of elevation and plans approved currently.
- 3. Request for the DaVinci plan and elevations be approved in the Maple Street Subarea.
  - a. DaVinci Coastal Cottage with Brick
  - b. DaVinci Modern Farmhouse with Brick
  - c. Davinci Western Craftsman
- 4. Request for the Cumberland and Jensen elevations be re-evaluated in the Maple Street Subarea

## WILMINGTON

FEATURES, AND IDEAS, WE RESERVE THE RIGHT TO CHANGE DESIGNS WITHOUT NOTICE. COPYRIGHT © 2015 FISCHER HOMES, INC. ALL RIGHTS RESERVED.

FISCHER HOMES, INC. ALL RIGHTS RESERVED.

WL-2-2 04.11.2022